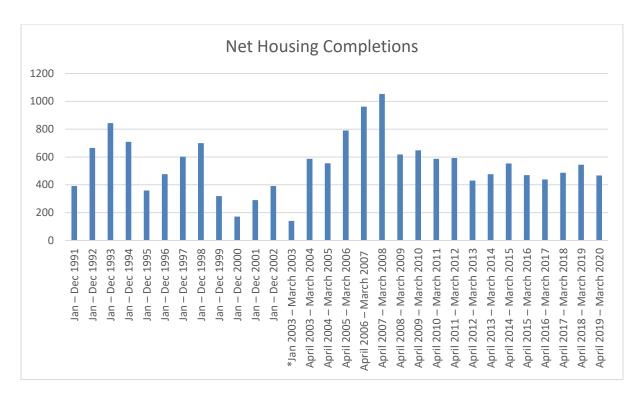

## A. Net Housing Delivery in Gloucester 1991 to 2020

| Year                    | Net Completions |
|-------------------------|-----------------|
| Jan – Dec 1991          | 391             |
| Jan – Dec 1992          | 665             |
| Jan – Dec 1993          | 844             |
| Jan – Dec 1994          | 709             |
| Jan – Dec 1995          | 359             |
| Jan – Dec 1996          | 477             |
| Jan – Dec 1997          | 602             |
| Jan – Dec 1998          | 700             |
| Jan – Dec 1999          | 319             |
| Jan – Dec 2000          | 172             |
| Jan – Dec 2001          | 290             |
| Jan – Dec 2002          | 391             |
| Jan 2003 – March 2003*  | 140             |
| April 2003 – March 2004 | 587             |
| April 2004 – March 2005 | 555             |
| April 2005 – March 2006 | 790             |
| April 2006 – March 2007 | 962             |
| April 2007 – March 2008 | 1053            |
| April 2008 – March 2009 | 618             |
| April 2009 – March 2010 | 648             |
| April 2010 – March 2011 | 587             |
| April 2011 – March 2012 | 593             |
| April 2012 – March 2013 | 430             |
| April 2013 – March 2014 | 476             |
| April 2014 – March 2015 | 554             |
| April 2015 – March 2016 | 470             |
| April 2016 – March 2017 | 439             |
| April 2017 – March 2018 | 487             |
| April 2018 – March 2019 | 544             |
| April 2019 - March 2020 | 467**           |

<sup>\*</sup>Please note that the low number of completions here reflects the short monitoring period where the annual monitoring was switched from January to March. Please also note that due to a review, the Net Completions for 2011/12 to 2015/16 differ slightly in this table from the previous monitoring report. All the figures in this table, for all years, are now correct as per Gloucester's master spreadsheet/database and the JCS figures adopted in December 2017.

<sup>\*\*</sup>Note that 467 is the net total for dwellings within the boundary of Gloucester City. In addition to this 21 houses were completed at Perrybrook which is an early phase of the 1,500 Brockworth development. Through the JCS these dwellings are counted towards meeting Gloucester's housing need. In the next Monitoring Report, when Brockworth and other JCS Strategic Allocations start to deliver more completions, the figures will be recorded in this summary table.

Between 1991 and 2019 the average completion rate in Gloucester was 543 dwellings per annum. The high numbers in the months between April 2006 to March 2008 were due to a large number of completions on the Kingsway development in the south of the city. Since 2011, the average annual completion rate has been 495 dwellings.