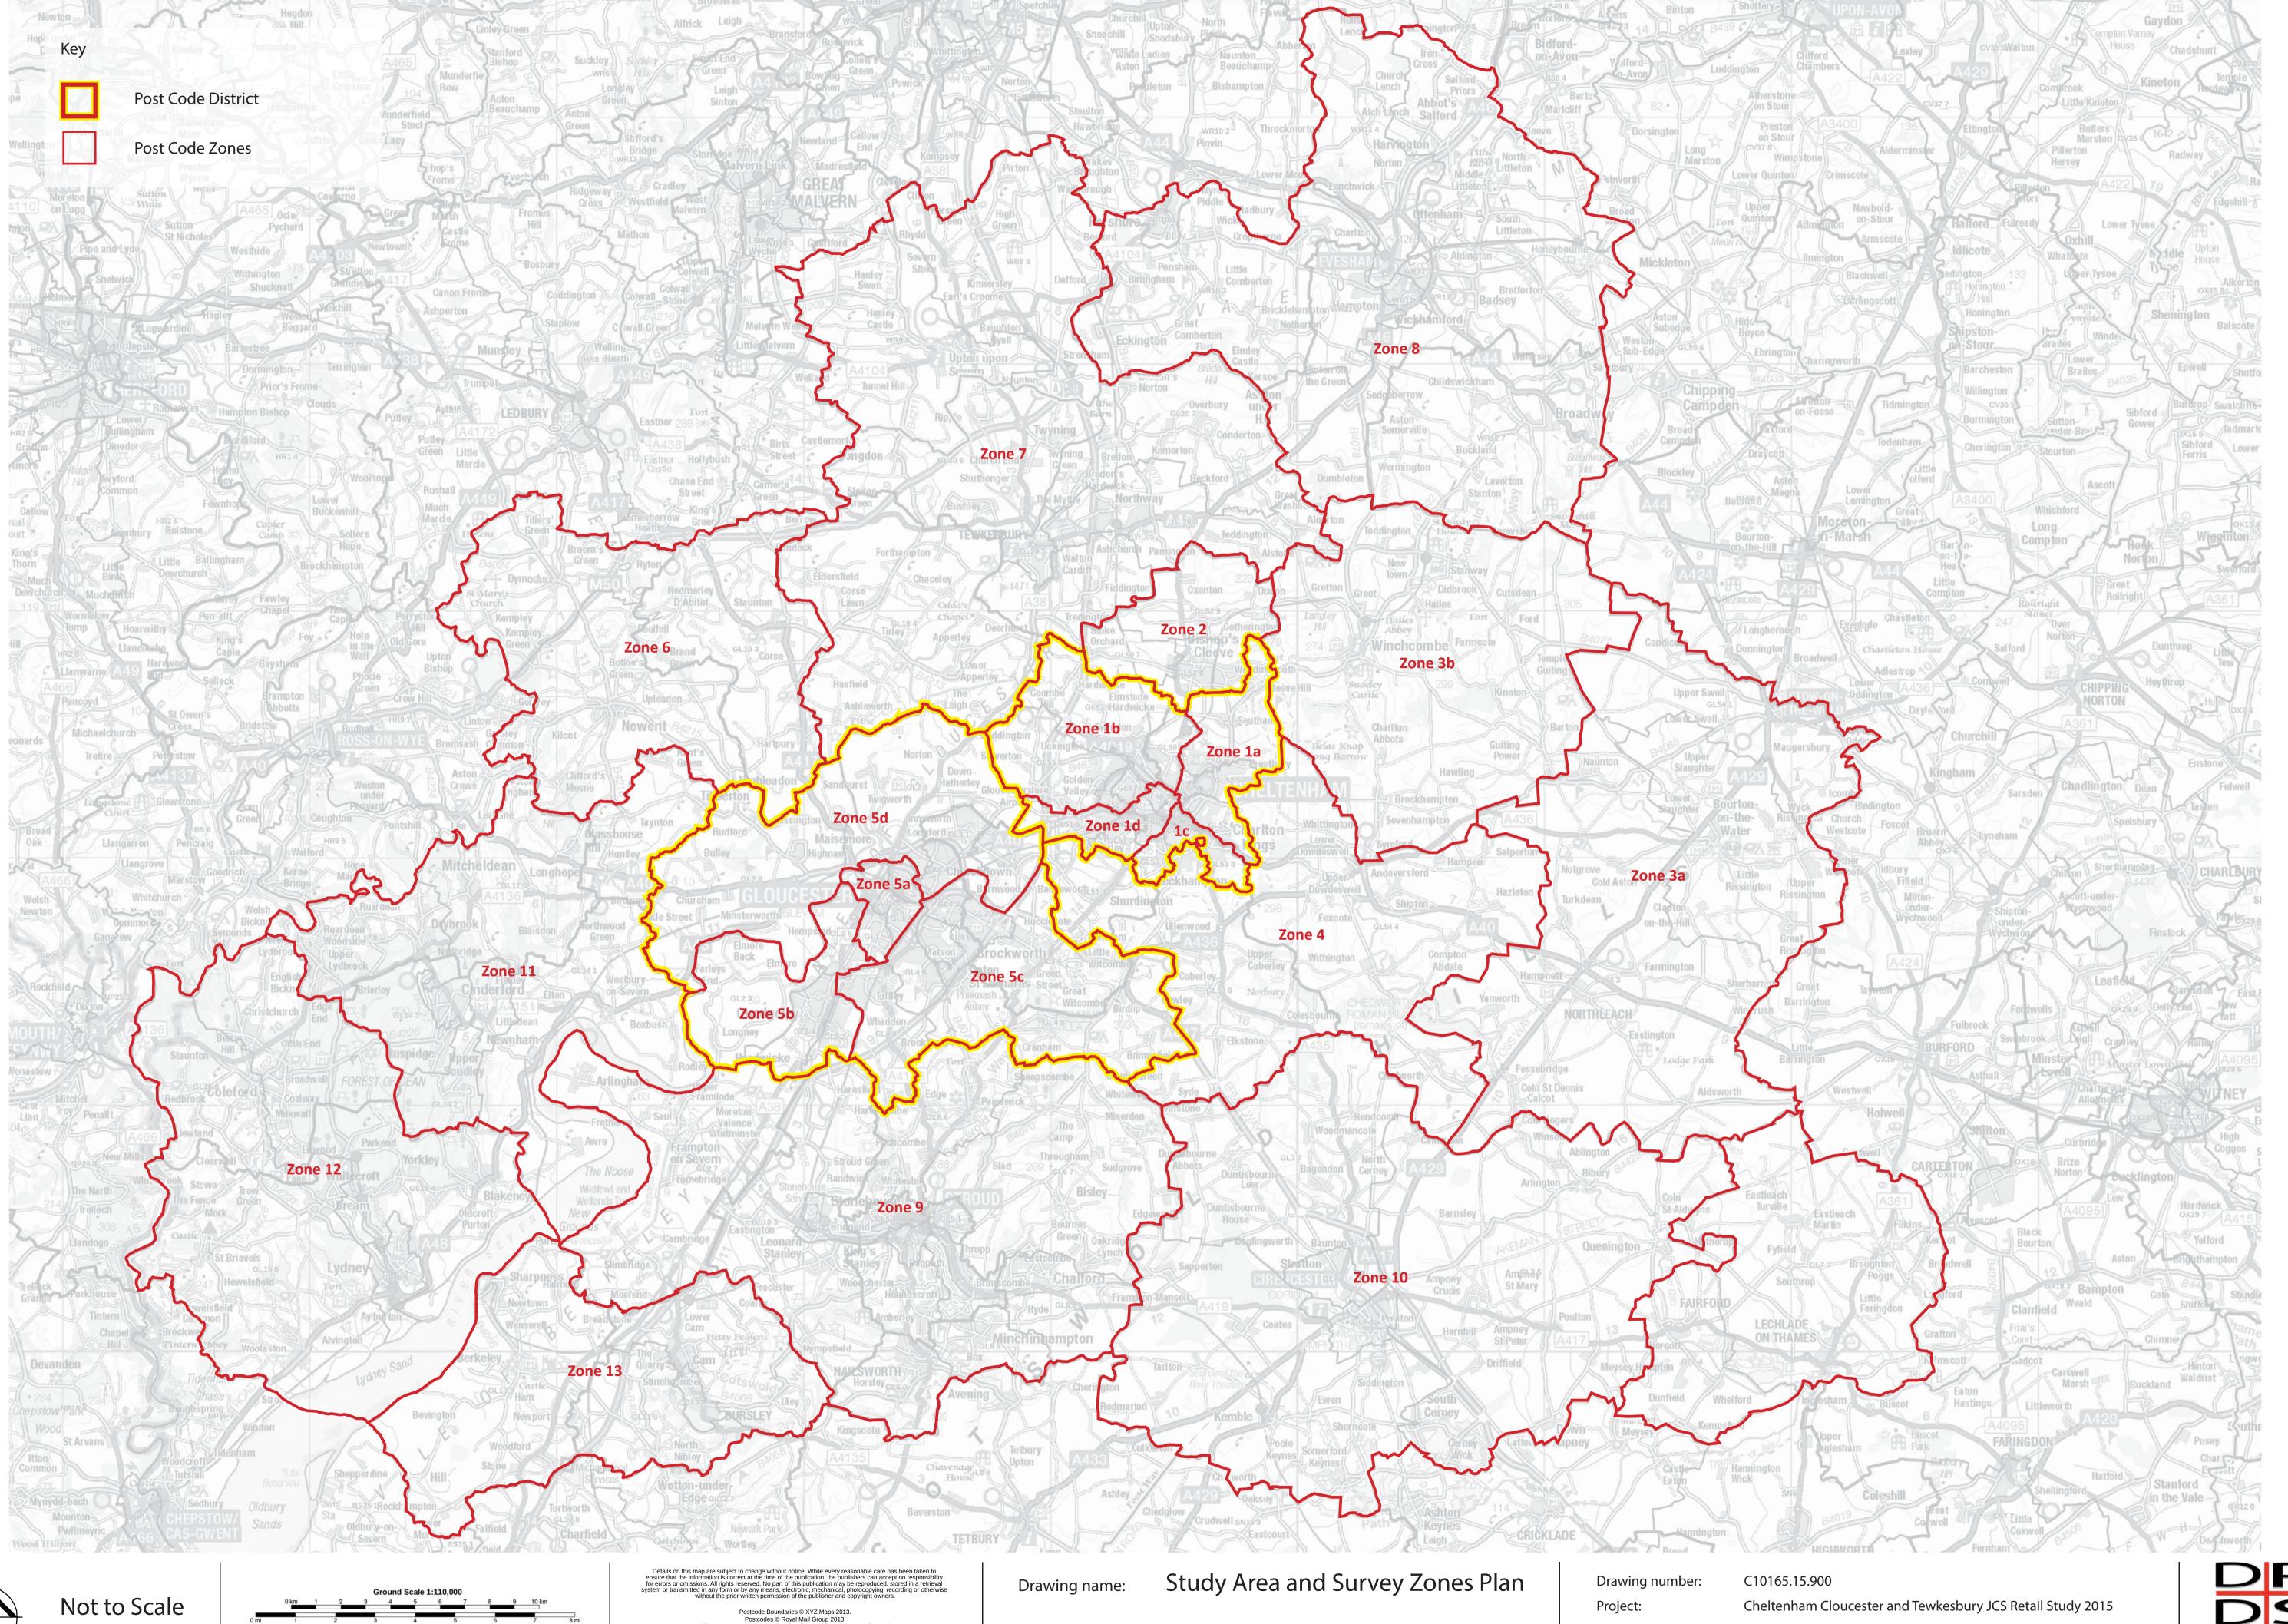

#### The Study Area and Household Survey

- 2.3 The study area is shown in Appendix 2. Compared with the earlier studies, it has been increased to the south of Gloucester to include a new zone (Zone 13) covering Cam and Dursley. Zone 1 (Cheltenham) and zone 5 (Gloucester) have each been split into 4 zones (labelled 1a-d and 5 a-d respectively), to allow easier comparison with the earlier Gloucester Retail Study. Zone 3 has been split into a Winchcombe zone (3a) and a North Cotswolds zone (3b) to provide better guidance to Tewkesbury Council. Post Code GL19.4 was transferred from the North Forest zone to Tewkesbury zone to better reflect the catchment of Tewkesbury itself.
- A new household survey of 2008 interviews was carried out during July and August 2015. The questions covered a number of attitudinal questions on how respondents rated the centres as well as questions on their shopping and leisure spending habits. The questions were kept as similar as possible to the 2011 survey to allow comparisons to be made but amended to provide a more detailed breakdown of comparison goods. They were based on the last place people had shopped for the goods rather than where people usually bought goods. This gives a more representative sample of shopping patterns and avoids overestimating the use of the larger centres. The prevalence of internet shopping/mail order was identified in the survey. Sample surveys of this size give an accuracy of about +/- 2.2% (at 95% confidence limits) and this has to be borne in mind, particularly when comparing survey results since both are subject to this sampling error. This sampling error unfortunately does not decline significantly until sample sizes become impractically large.

### **Appendix 2: Study Area and Household Survey Zones**

Revsion:

Rev A

Date:

29.07.15