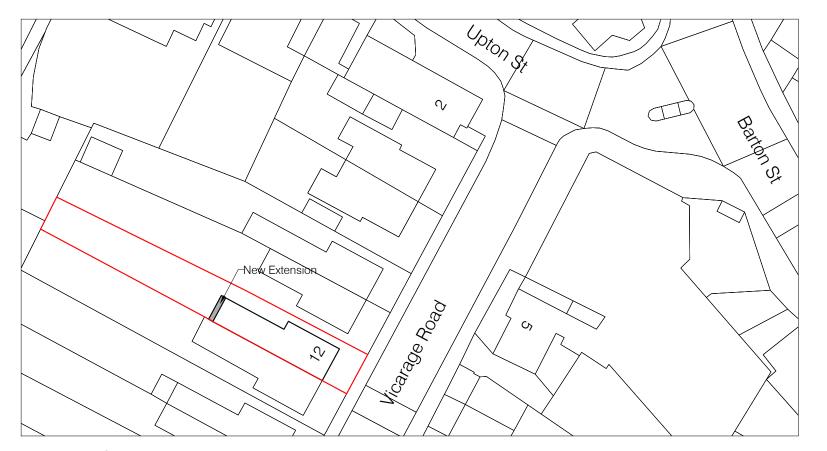

A855P-421-03

Proposed - SITE PLAN 1:500

GROUND FLOOR PLAN AS EXISTING SCALE - 1:50@A1

ROOF PLAN AS EXISTING SCALE - 1:50@A1

SIDE ELEVATION AS EXISTING SCALE - 1:100@A1

REAR ELEVATION AS EXISTING SCALE - 1:100@A1