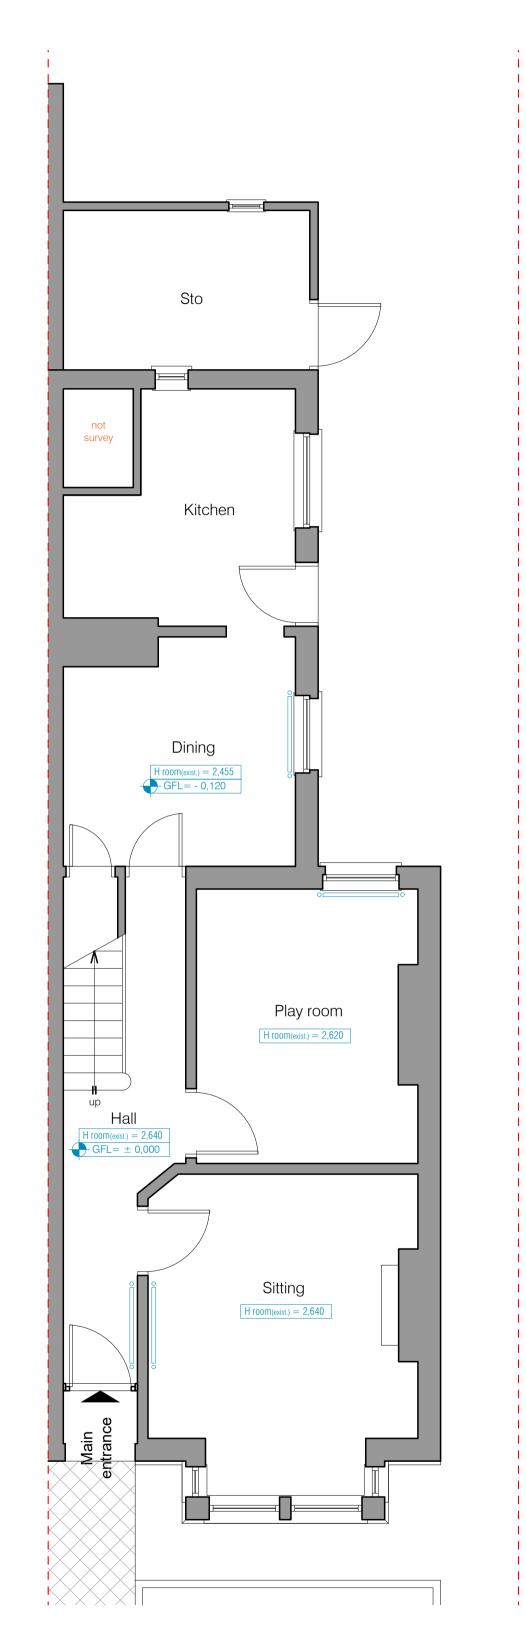

A855P-421-03

Proposed - SITE PLAN 1:500

GROUND FLOOR PLAN AS EXISTING SCALE - 1:50@A1

ROOF PLAN AS EXISTING SCALE - 1:50@A1

SIDE ELEVATION AS EXISTING SCALE - 1:100@A1

REAR ELEVATION AS EXISTING SCALE - 1:100@A1