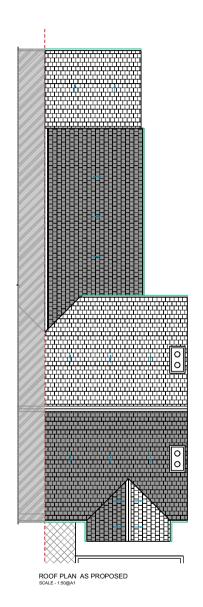

TITLE Quentin Dautais 12 Vicarage Road Gloucester GL1 4LD

DESCRIPTION

Single Storey Extension

Plans and Elevations as Proposed

| 12.05.22    | As noted @ A   |
|-------------|----------------|
| DRAWN<br>ED | CHECKED<br>PSK |