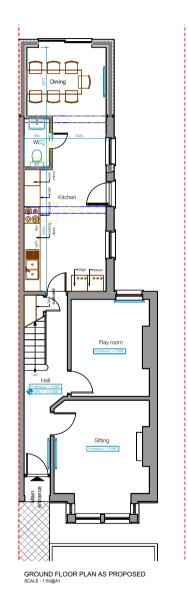

TITLE Quentin Dautais 12 Vicarage Road Gloucester GL1 4LD

DESCRIPTION

Single Storey Extension

Plans and Elevations as Proposed

| 12.05.22    | As noted @ A   |
|-------------|----------------|
| DRAWN<br>ED | CHECKED<br>PSK |