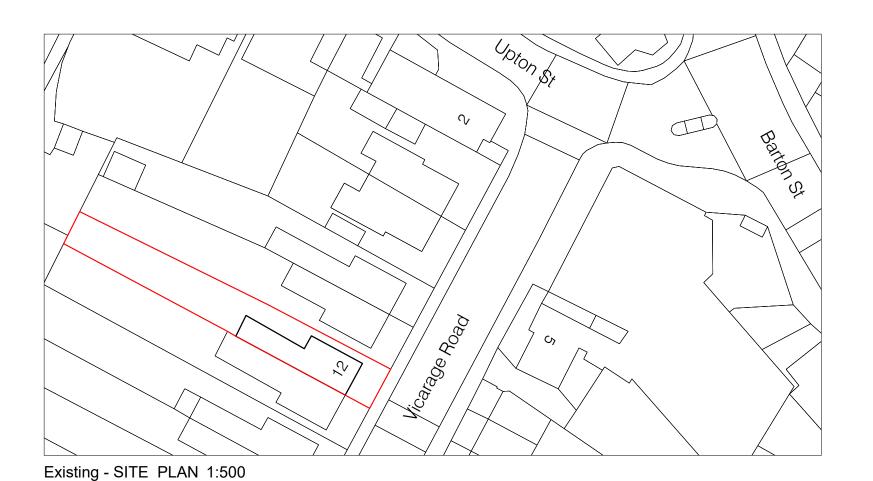

A855P-421-03

Proposed - SITE PLAN 1:500

GROUND FLOOR PLAN AS EXISTING SCALE - 1:50@A1

ROOF PLAN AS EXISTING SCALE - 1:50@A1

SIDE ELEVATION AS EXISTING SCALE - 1:100@A1

REAR ELEVATION AS EXISTING SCALE - 1:100@A1