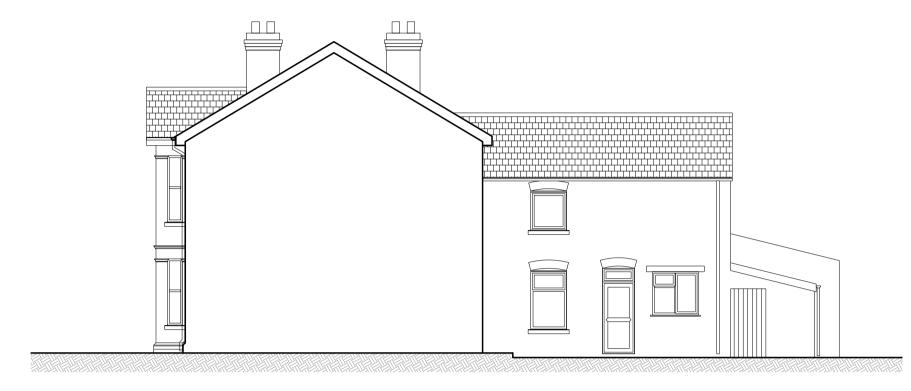

RIBA 🗚

REAR ELEVATION AS PROPOSED

PSK Cheltenham Ltd is a chartered practice registered with RIBA.

G / RG - Gully / Roduble gully
SP / SVP
IC - Soil pipe / Soil vert pipe
Inspection chamber
RWP - Rain water pipe
R / TR - Rainwater pipe
Rain