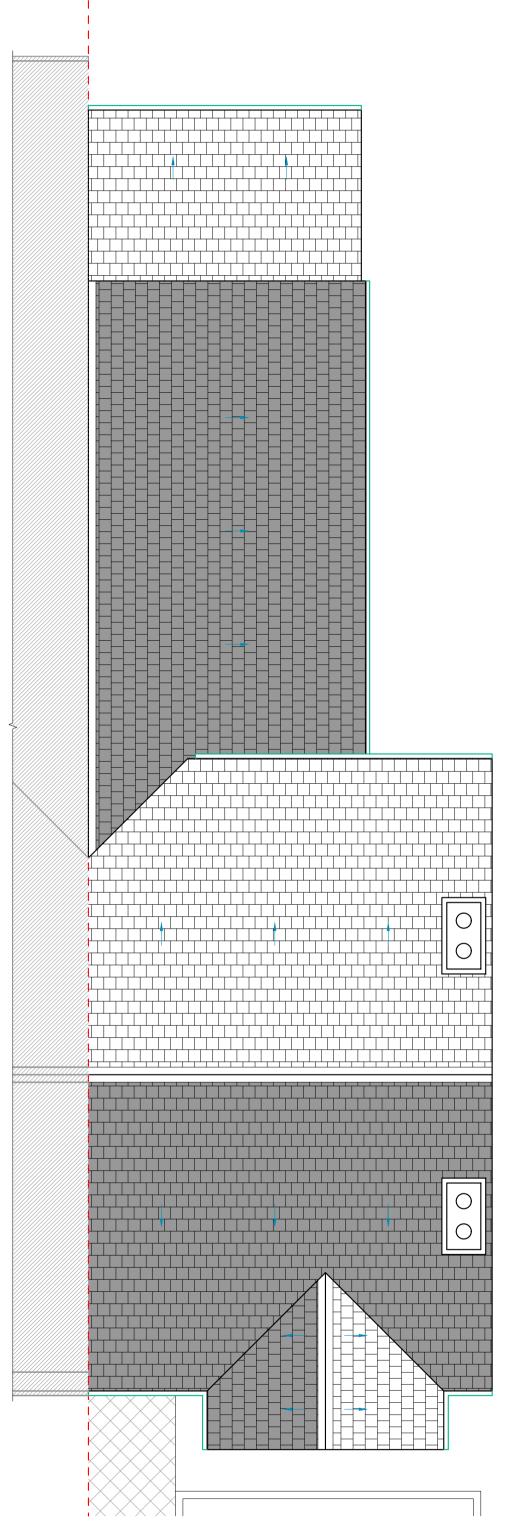

A855P-421-03

Proposed - SITE PLAN 1:500

GROUND FLOOR PLAN AS EXISTING SCALE - 1:50@A1

ROOF PLAN AS EXISTING SCALE - 1:50@A1

SIDE ELEVATION AS EXISTING SCALE - 1:100@A1

REAR ELEVATION AS EXISTING SCALE - 1:100@A1