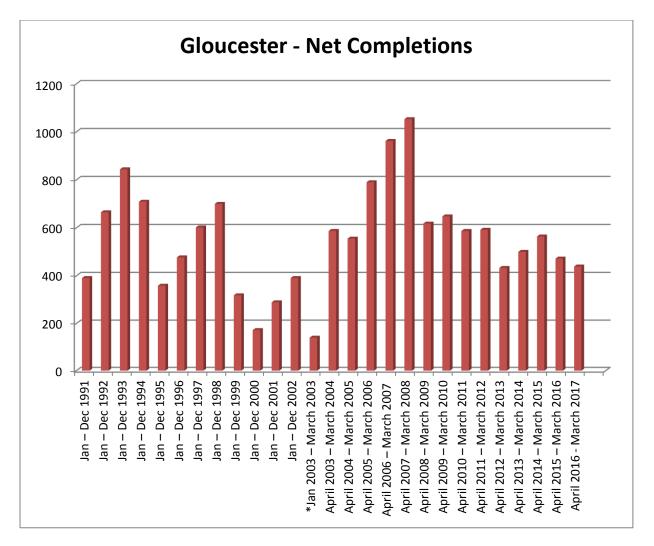

### A. Completions - Trend Data

| Year                    | Net Completions |
|-------------------------|-----------------|
| Jan – Dec 1991          | 391             |
| Jan – Dec 1992          | 665             |
| Jan – Dec 1993          | 844             |
| Jan – Dec 1994          | 709             |
| Jan – Dec 1995          | 359             |
| Jan – Dec 1996          | 477             |
| Jan – Dec 1997          | 602             |
| Jan – Dec 1998          | 700             |
| Jan – Dec 1999          | 319             |
| Jan – Dec 2000          | 172             |
| Jan – Dec 2001          | 290             |
| Jan – Dec 2002          | 391             |
| *Jan 2003 – March 2003  | 140             |
| April 2003 – March 2004 | 587             |
| April 2004 – March 2005 | 555             |
| April 2005 – March 2006 | 790             |
| April 2006 – March 2007 | 962             |
| April 2007 – March 2008 | 1053            |
| April 2008 – March 2009 | 618             |
| April 2009 – March 2010 | 648             |
| April 2010 – March 2011 | 587             |
| April 2011 – March 2012 | 592             |
| April 2012 – March 2013 | 433             |
| April 2013 – March 2014 | 500             |
| April 2014 – March 2015 | 564             |
| April 2015 – March 2016 | 472             |
| April 2016 – March 2017 | 439             |

<sup>\*</sup>Please note that the low number of completions here reflects the short monitoring period where the annual monitoring was switched from January to March.

Between 1<sup>st</sup> January 1991 and 31<sup>st</sup> March 2017 the average completion rate in Gloucester was 550 dwellings per annum. The high numbers in the months between April 2006 to March 2008 were due to a large number of completions on the Kingsway development in the south of the city.