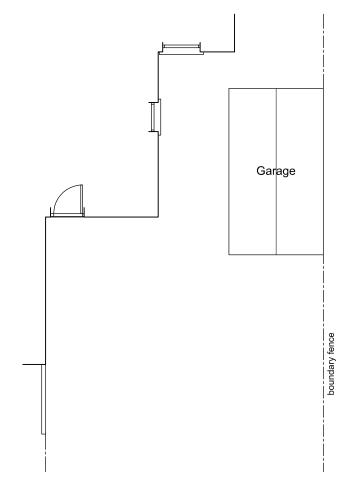

Existing House

Garage

Existing boundary wall to be retained

Lounge

Existing Ground Floor Plan

Proposed Ground Floor Plan

| Talha Ather                    |       |       |                            | NII I               | ) D / NI |      |
|--------------------------------|-------|-------|----------------------------|---------------------|----------|------|
| 47 Adelaide Street, Gloucester |       |       | U R B A N<br>A S P E C T S |                     |          |      |
| Drawing Title Location Plan    |       |       |                            | P L A N N I N G · D |          |      |
| Date                           | Scale | Drawn | Status                     | Job No.             | Drg No.  | Rev. |
| Oct 2022 1:1250 @ A4 GMP PA    |       |       | AHR22.01                   | 01                  | -        |      |