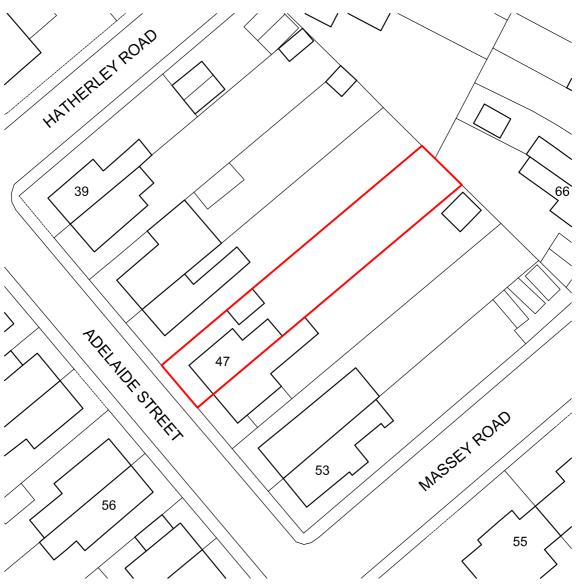

| Talha Ather                    |       |       |          | U R B A N<br>A S P E C T S |         |      |
|--------------------------------|-------|-------|----------|----------------------------|---------|------|
| 47 Adelaide Street, Gloucester |       |       |          |                            |         |      |
| Proposed Block Plan            |       |       |          | · P L A N N I N G · D      |         |      |
| Date                           | Scale | Drawn | Status   | Job No.                    | Drg No. | Rev. |
| Oct 2022 1:500 @ A4 GMP PA     |       |       | AHR22.01 | 03                         | -       |      |