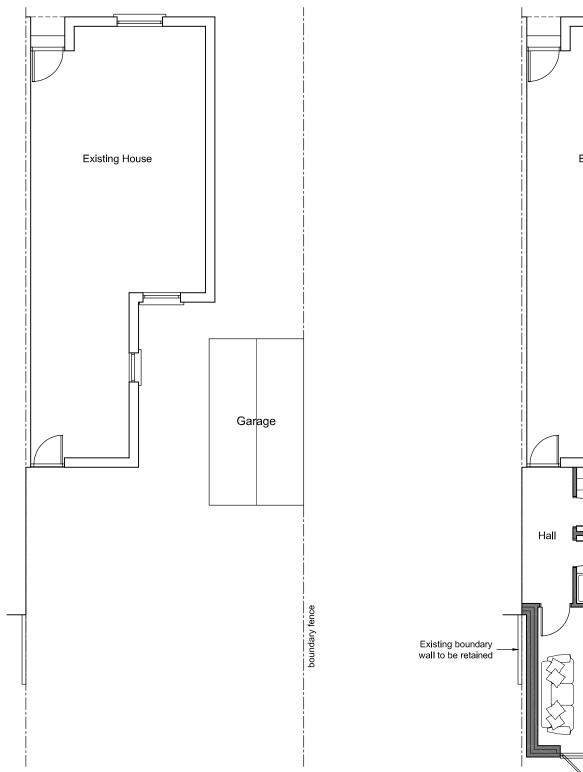

Existing House

Garage

Existing boundary wall to be retained

Lounge

Existing Ground Floor Plan

Proposed Ground Floor Plan

| Talha Ather                    |       |       |                            | NII I               | ) D / NI |      |
|--------------------------------|-------|-------|----------------------------|---------------------|----------|------|
| 47 Adelaide Street, Gloucester |       |       | U R B A N<br>A S P E C T S |                     |          |      |
| Drawing Title Location Plan    |       |       |                            | P L A N N I N G · D |          |      |
| Date                           | Scale | Drawn | Status                     | Job No.             | Drg No.  | Rev. |
| Oct 2022 1:1250 @ A4 GMP PA    |       |       | AHR22.01                   | 01                  | -        |      |