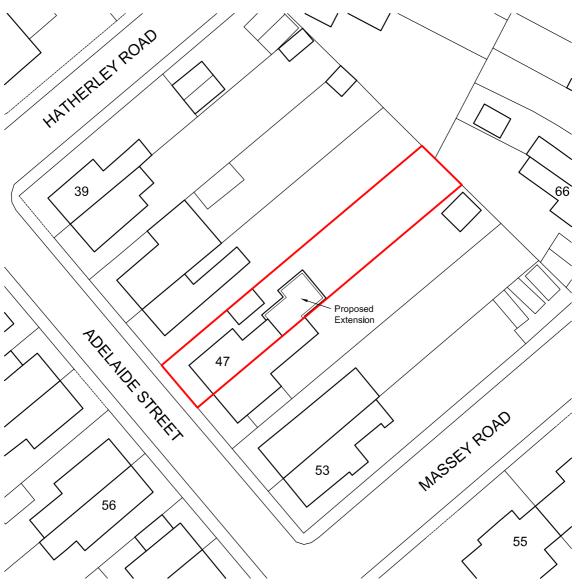

| Site Location                                                                                         |                                                                                                                               |
|-------------------------------------------------------------------------------------------------------|-------------------------------------------------------------------------------------------------------------------------------|
| Disclaimer: We can only make recommendation                                                           | ns based on the answers given in the questions.                                                                               |
| If you cannot provide a postcode, the description help locate the site - for example "field to the No | n of site location must be completed. Please provide the most accurate site description you can, to orth of the Post Office". |
| Number                                                                                                | 47                                                                                                                            |
| Suffix                                                                                                |                                                                                                                               |
| Property Name                                                                                         |                                                                                                                               |
|                                                                                                       |                                                                                                                               |
| Address Line 1                                                                                        |                                                                                                                               |
| Adelaide Street                                                                                       |                                                                                                                               |
| Address Line 2                                                                                        |                                                                                                                               |
|                                                                                                       |                                                                                                                               |
| Address Line 3                                                                                        |                                                                                                                               |
| Gloucestershire                                                                                       |                                                                                                                               |
| Town/city                                                                                             |                                                                                                                               |
| Gloucester                                                                                            |                                                                                                                               |
| Postcode                                                                                              |                                                                                                                               |
| GL1 4NW                                                                                               |                                                                                                                               |
|                                                                                                       |                                                                                                                               |
|                                                                                                       | t be completed if postcode is not known:                                                                                      |
| Easting (x)                                                                                           | Northing (y)                                                                                                                  |
| 384141                                                                                                | 217139                                                                                                                        |
| Description                                                                                           |                                                                                                                               |
|                                                                                                       |                                                                                                                               |

| Talha Ather                    |       |       |          | U R B A N<br>A S P E C T S |         |      |
|--------------------------------|-------|-------|----------|----------------------------|---------|------|
| 47 Adelaide Street, Gloucester |       |       |          |                            |         |      |
| Proposed Block Plan            |       |       |          | · P L A N N I N G · D      |         |      |
| Date                           | Scale | Drawn | Status   | Job No.                    | Drg No. | Rev. |
| Oct 2022 1:500 @ A4 GMP PA     |       |       | AHR22.01 | 03                         | -       |      |