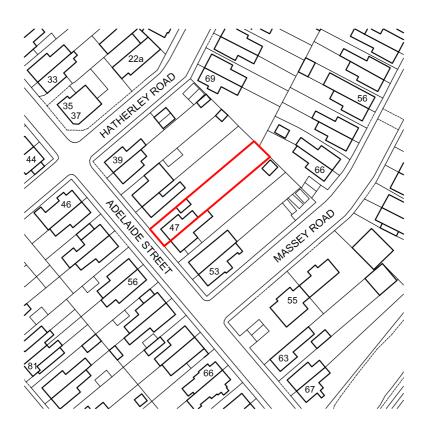

| Talha Ather                       |  |  |   | A LI D D A N     |                   |      |
|-----------------------------------|--|--|---|------------------|-------------------|------|
| 47 Adelaide Street, Gloucester    |  |  | Δ | RBAN<br>RPEC     | T S               |      |
| Drawing Title Existing Block Plan |  |  |   | · PLANNING · D   |                   |      |
| Date                              |  |  |   | Job No. AHR22.01 | Drg No. <b>02</b> | Rev. |