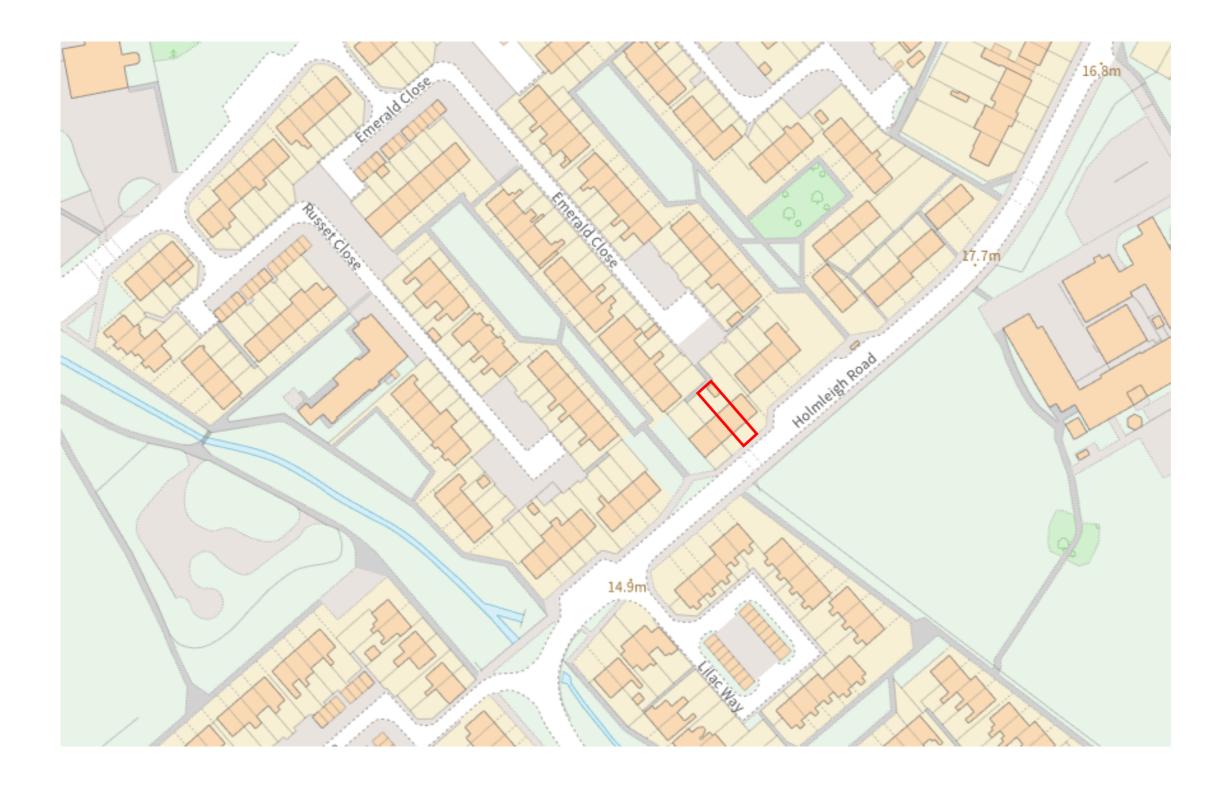

**Declaration** 

08/06/2022

Location Plan Scale 1:1250

| Project: Rear and Front Extension | Client: Guan                      | Job No: Status: Planning Permission | Date: 01.06.22 |
|-----------------------------------|-----------------------------------|-------------------------------------|----------------|
| Address: 24 Emerald Close GL4 0RH | Drawing Title: Site Location Plan | Drawing No: 24EC03                  | By: B.G.       |