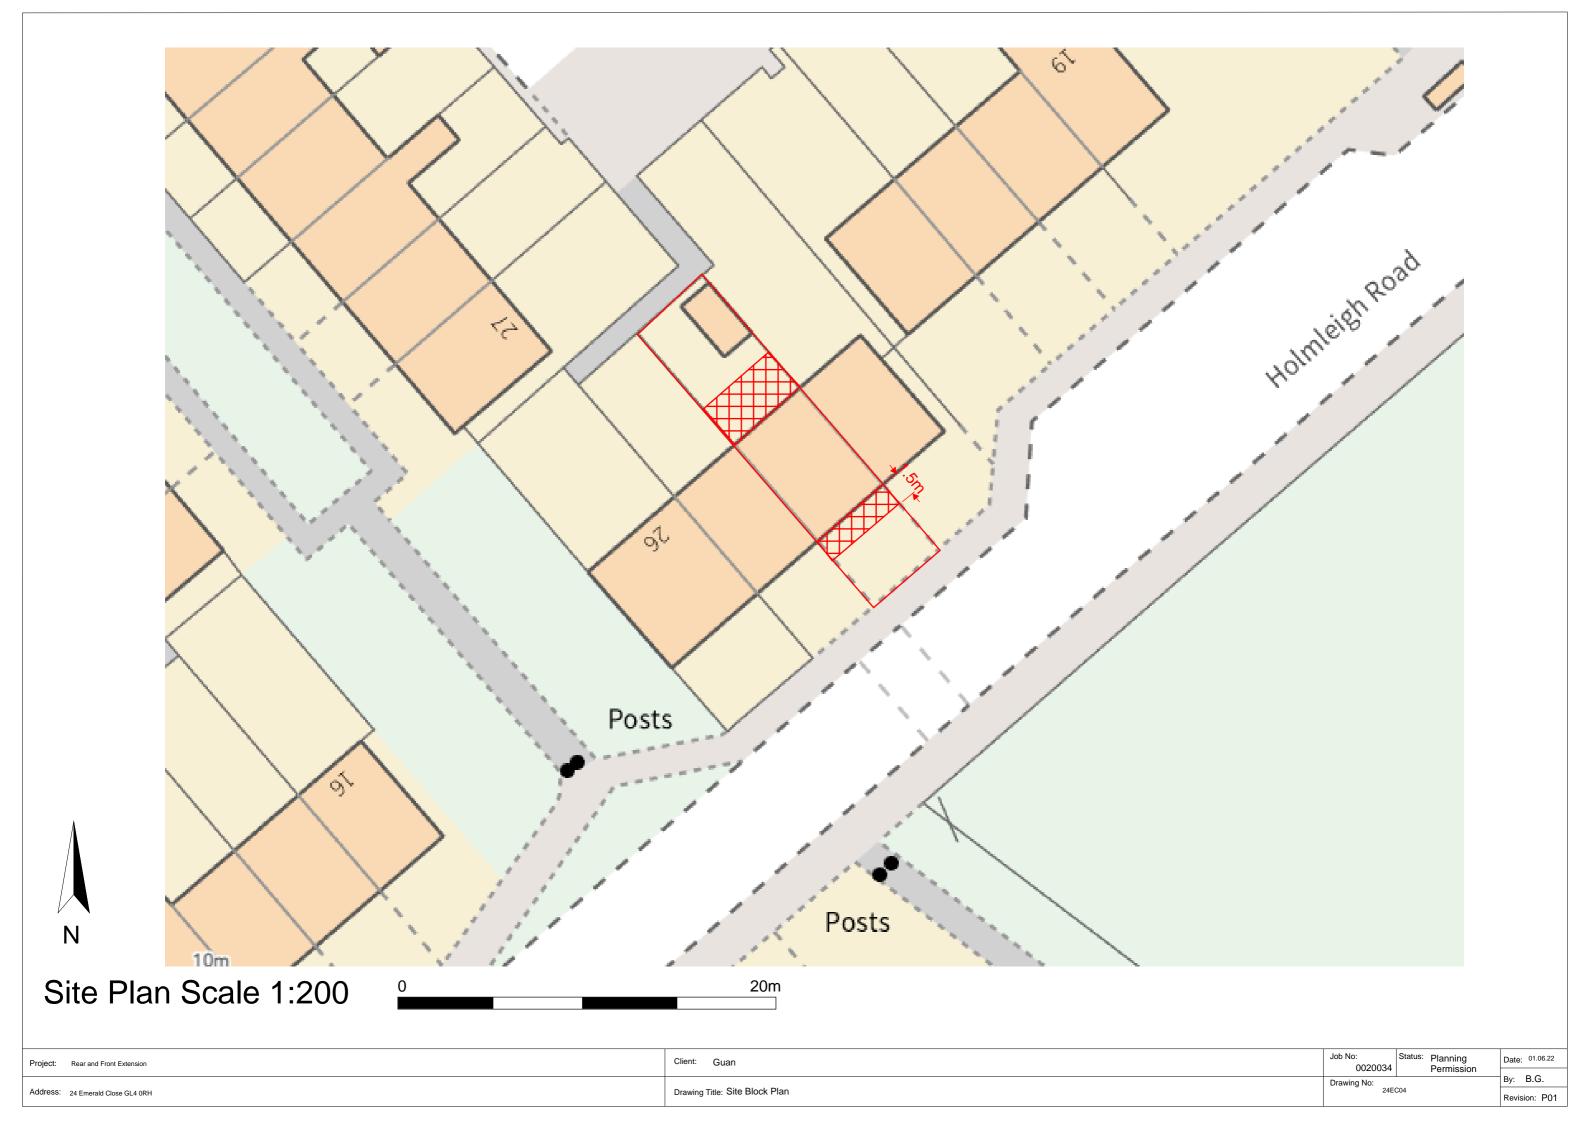

| Site Location                                                                |                                                                                                                                                       |
|------------------------------------------------------------------------------|-------------------------------------------------------------------------------------------------------------------------------------------------------|
| Disclaimer: We can only make rec                                             | ommendations based on the answers given in the questions.                                                                                             |
| If you cannot provide a postcode, the help locate the site - for example "fi | e description of site location must be completed. Please provide the most accurate site description you can, to eld to the North of the Post Office". |
| Number                                                                       | 24                                                                                                                                                    |
| Suffix                                                                       |                                                                                                                                                       |
| Property Name                                                                |                                                                                                                                                       |
|                                                                              |                                                                                                                                                       |
| Address Line 1                                                               |                                                                                                                                                       |
| Emerald Close                                                                |                                                                                                                                                       |
| Address Line 2                                                               |                                                                                                                                                       |
|                                                                              |                                                                                                                                                       |
| Address Line 3                                                               |                                                                                                                                                       |
| Gloucestershire                                                              |                                                                                                                                                       |
| Town/city                                                                    |                                                                                                                                                       |
| Gloucester                                                                   |                                                                                                                                                       |
| Postcode                                                                     |                                                                                                                                                       |
| GL4 0RH                                                                      |                                                                                                                                                       |
| Description of site is set                                                   |                                                                                                                                                       |
|                                                                              | on must be completed if postcode is not known:                                                                                                        |
| Easting (x)                                                                  | Northing (y)                                                                                                                                          |
| 382092                                                                       | 215164                                                                                                                                                |
| Description                                                                  |                                                                                                                                                       |

| Fax number                                                                                    |  |  |  |  |  |
|-----------------------------------------------------------------------------------------------|--|--|--|--|--|
|                                                                                               |  |  |  |  |  |
| Email address                                                                                 |  |  |  |  |  |
| **** REDACTED *****                                                                           |  |  |  |  |  |
|                                                                                               |  |  |  |  |  |
|                                                                                               |  |  |  |  |  |
|                                                                                               |  |  |  |  |  |
| Description of Proposed Works                                                                 |  |  |  |  |  |
| Please describe the proposed works                                                            |  |  |  |  |  |
| It is proposed to have 3.3m rear extension and 1.5m front extension. All to be single storey. |  |  |  |  |  |
| Has the work already been started without consent?                                            |  |  |  |  |  |
| ○Yes                                                                                          |  |  |  |  |  |
| ⊗ No                                                                                          |  |  |  |  |  |
|                                                                                               |  |  |  |  |  |
| Materials                                                                                     |  |  |  |  |  |
| Does the proposed development require any materials to be used externally?                    |  |  |  |  |  |
| <ul> <li>✓ Yes</li> </ul>                                                                     |  |  |  |  |  |
| ○ No                                                                                          |  |  |  |  |  |
|                                                                                               |  |  |  |  |  |
|                                                                                               |  |  |  |  |  |
|                                                                                               |  |  |  |  |  |
|                                                                                               |  |  |  |  |  |
|                                                                                               |  |  |  |  |  |
|                                                                                               |  |  |  |  |  |
|                                                                                               |  |  |  |  |  |
|                                                                                               |  |  |  |  |  |
|                                                                                               |  |  |  |  |  |
|                                                                                               |  |  |  |  |  |
|                                                                                               |  |  |  |  |  |
|                                                                                               |  |  |  |  |  |
|                                                                                               |  |  |  |  |  |
|                                                                                               |  |  |  |  |  |
|                                                                                               |  |  |  |  |  |
|                                                                                               |  |  |  |  |  |
|                                                                                               |  |  |  |  |  |
|                                                                                               |  |  |  |  |  |
|                                                                                               |  |  |  |  |  |
|                                                                                               |  |  |  |  |  |