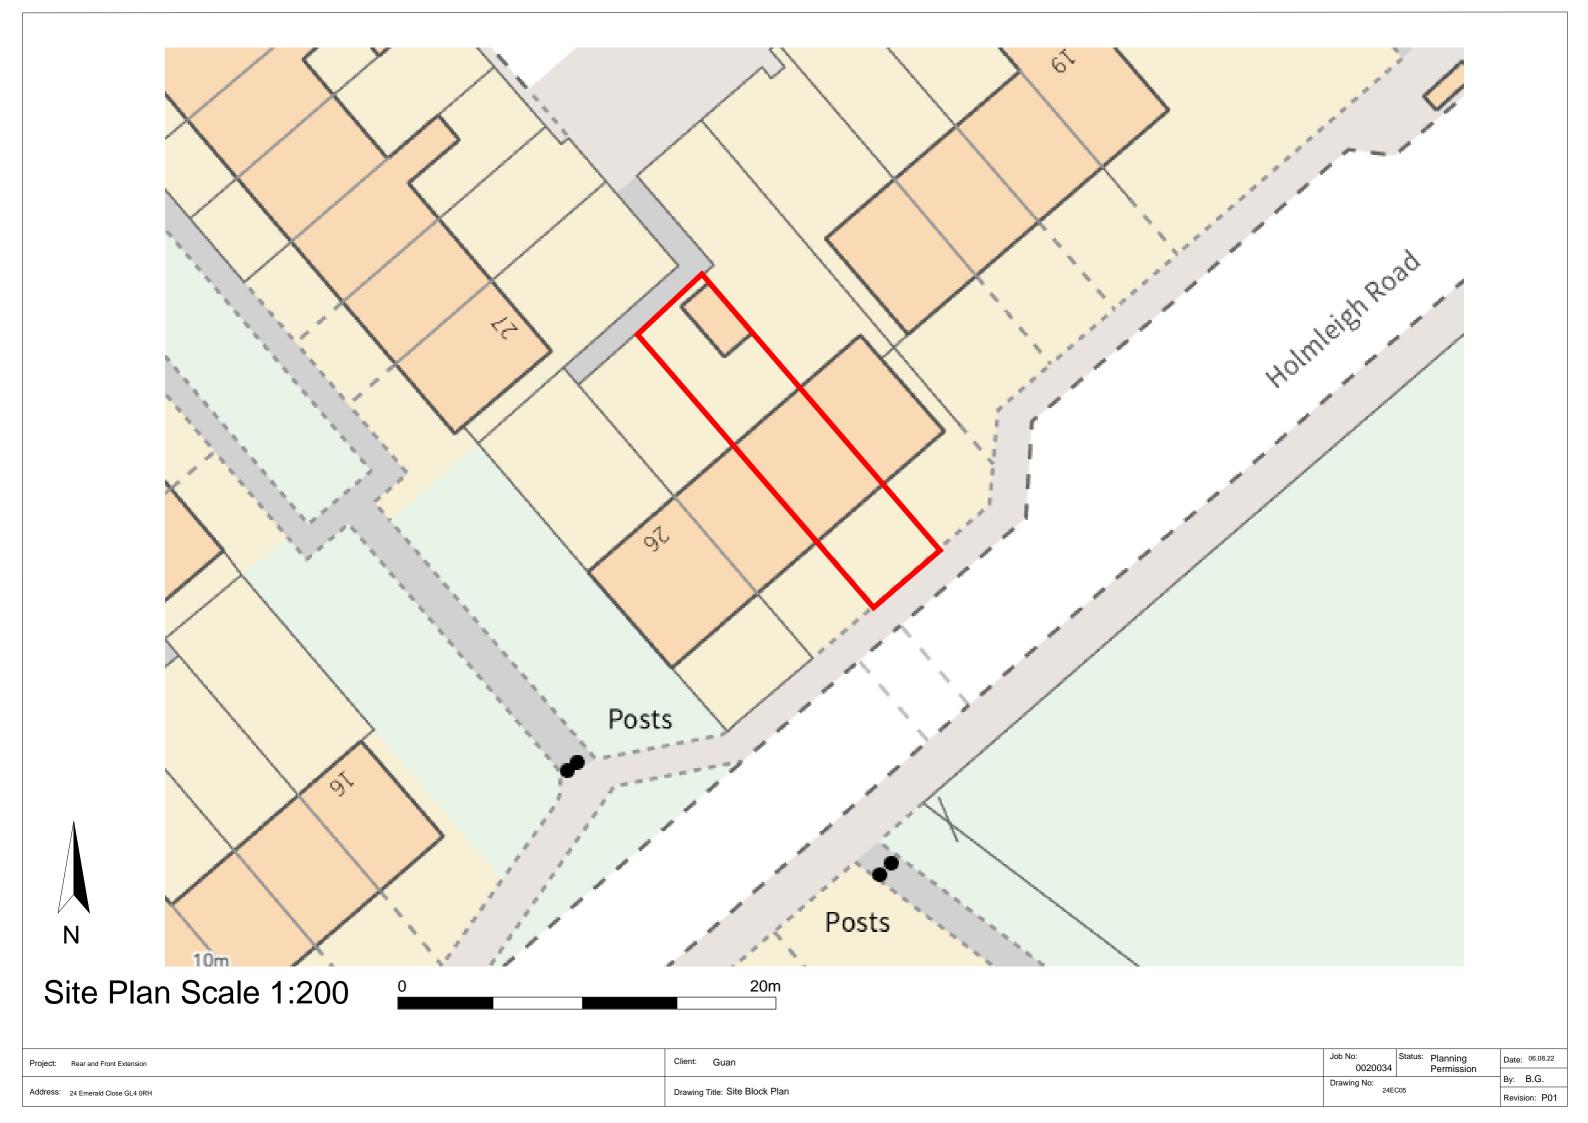

| Site Location                                                                |                                                                                                                                                       |
|------------------------------------------------------------------------------|-------------------------------------------------------------------------------------------------------------------------------------------------------|
| Disclaimer: We can only make rec                                             | ommendations based on the answers given in the questions.                                                                                             |
| If you cannot provide a postcode, the help locate the site - for example "fi | e description of site location must be completed. Please provide the most accurate site description you can, to eld to the North of the Post Office". |
| Number                                                                       | 24                                                                                                                                                    |
| Suffix                                                                       |                                                                                                                                                       |
| Property Name                                                                |                                                                                                                                                       |
|                                                                              |                                                                                                                                                       |
| Address Line 1                                                               |                                                                                                                                                       |
| Emerald Close                                                                |                                                                                                                                                       |
| Address Line 2                                                               |                                                                                                                                                       |
|                                                                              |                                                                                                                                                       |
| Address Line 3                                                               |                                                                                                                                                       |
| Gloucestershire                                                              |                                                                                                                                                       |
| Town/city                                                                    |                                                                                                                                                       |
| Gloucester                                                                   |                                                                                                                                                       |
| Postcode                                                                     |                                                                                                                                                       |
| GL4 0RH                                                                      |                                                                                                                                                       |
| Description of site is set                                                   |                                                                                                                                                       |
|                                                                              | on must be completed if postcode is not known:                                                                                                        |
| Easting (x)                                                                  | Northing (y)                                                                                                                                          |
| 382092                                                                       | 215164                                                                                                                                                |
| Description                                                                  |                                                                                                                                                       |

**Declaration** 

08/06/2022

Location Plan Scale 1:1250

| Project: Rear and Front Extension | Client: Guan                      | Job No: Status: Planning Permission | Date: 01.06.22 |
|-----------------------------------|-----------------------------------|-------------------------------------|----------------|
| Address: 24 Emerald Close GL4 0RH | Drawing Title: Site Location Plan | Drawing No: 24EC03                  | By: B.G.       |