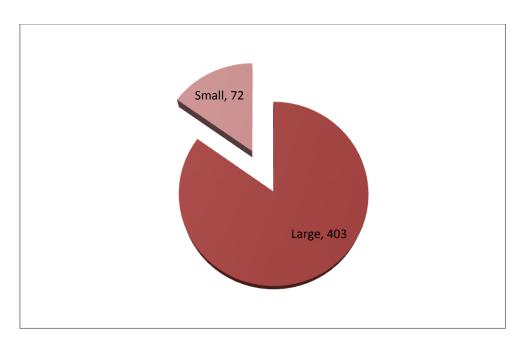

### C. Large & Small Site Comparison

| Gross Dwelling Completions Large Sites (10 dwellings plus) (See Appendix 1) | 403 |
|-----------------------------------------------------------------------------|-----|
| Gross Dwelling Completions Small Sites (1 – 9 dwellings)                    | 72  |
| (See Appendix 2)                                                            |     |