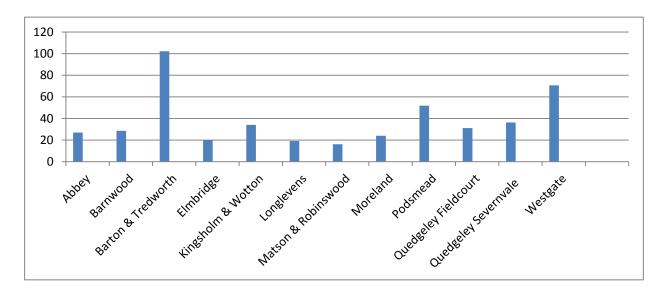

## **D. Wards with Most Completions**

| Ward                           | Percentage Completion     |
|--------------------------------|---------------------------|
| Quedgeley Fieldcourt           | 53.8 % of all completions |
| Westgate                       | 24.0 % of all completions |
| Matson & Robinswood            | 5.8 % of all completions  |
| Hucclecote                     | 5.4 % of all completions  |
| Other remaining wards combined | 10.7 % of all completions |

## Completions

| Ward       | Brow  | nfield | Gree  | Total |     |  |
|------------|-------|--------|-------|-------|-----|--|
|            |       |        |       |       |     |  |
|            | Small | Large  | Small |       |     |  |
| Abbey      | 0     | 2      | 0     | 0     | 2   |  |
| Barnwood   | 3     | 12     | 0     | 0     | 15  |  |
| Barton &   | 3     | 0      | 0     | 0     | 3   |  |
| Tredworth  |       |        |       |       |     |  |
| Elmbridge  | 4     | 0      | 0     | 0     | 4   |  |
| Grange     | 0     | 0      | 0     | 0     | 0   |  |
| Hucclecote | 0     | 26     | 0     | 0     | 26  |  |
| Kingsholm  | 18    | 0      | 0     | 0     | 18  |  |
| & Wotton   |       |        |       |       |     |  |
| Longlevens | 4     | 0      | 0     | 0     | 4   |  |
| Matson &   | 5     | 17     | 6     | 0     | 28  |  |
| Robinswood |       |        |       |       |     |  |
| Moreland   | 2     | 0      | 0     | 0     | 2   |  |
| Podsmead   | 2     | 0      | 0     | 0     | 2   |  |
| Quedgeley  | 1     | 116    | 0     | 139   | 256 |  |
| Fieldcourt |       |        |       |       |     |  |
| Quedgeley  | 1     | 0      | 0     | 0     | 1   |  |
| Severnvale |       |        |       |       |     |  |
| Tuffley    | 0     | 0      | 0     | 0     | 0   |  |
| Westgate   | 14    | 91     | 9     | 0     | 114 |  |
|            |       |        |       |       |     |  |
| Total      | 57    | 264    | 15    | 139   | 475 |  |