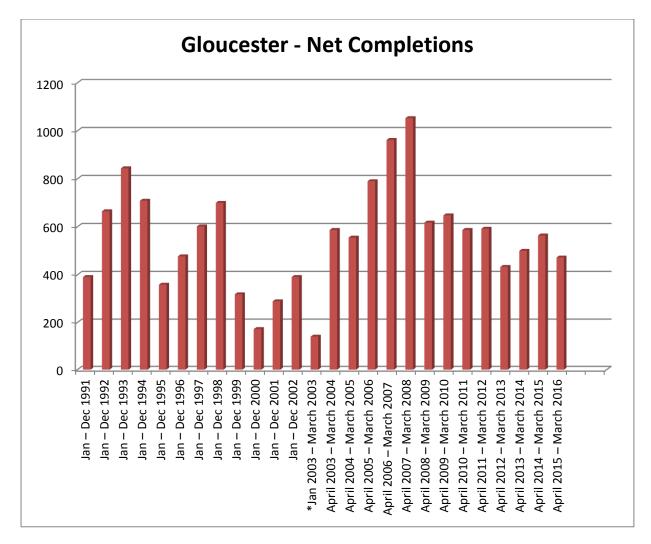

## A. Completions - Trend Data

| Year                    | Net Completions |
|-------------------------|-----------------|
| Jan – Dec 1991          | 391             |
| Jan – Dec 1992          | 665             |
| Jan – Dec 1993          | 844             |
| Jan – Dec 1994          | 709             |
| Jan – Dec 1995          | 359             |
| Jan – Dec 1996          | 477             |
| Jan – Dec 1997          | 602             |
| Jan – Dec 1998          | 700             |
| Jan – Dec 1999          | 319             |
| Jan – Dec 2000          | 172             |
| Jan – Dec 2001          | 290             |
| Jan – Dec 2002          | 391             |
| *Jan 2003 – March 2003  | 140             |
| April 2003 – March 2004 | 587             |
| April 2004 – March 2005 | 555             |
| April 2005 – March 2006 | 790             |
| April 2006 – March 2007 | 962             |
| April 2007 – March 2008 | 1053            |
| April 2008 – March 2009 | 618             |
| April 2009 – March 2010 | 648             |
| April 2010 – March 2011 | 587             |
| April 2011 – March 2012 | 592             |
| April 2012 – March 2013 | 433             |
| April 2013 – March 2014 | 500             |
| April 2014 – March 2015 | 564             |
| April 2015 – March 2016 | 472             |

<sup>\*</sup>Please note that the low number of completions here reflects the short monitoring period where the annual monitoring was switched from January to March.

Between 1<sup>st</sup> January 1991 and 31<sup>st</sup> March 2016 the average completion rate in Gloucester was 554.6 dwellings per annum.

Since April 2011 (the start of the JCS plan period) 2,561 dwellings have been completed.