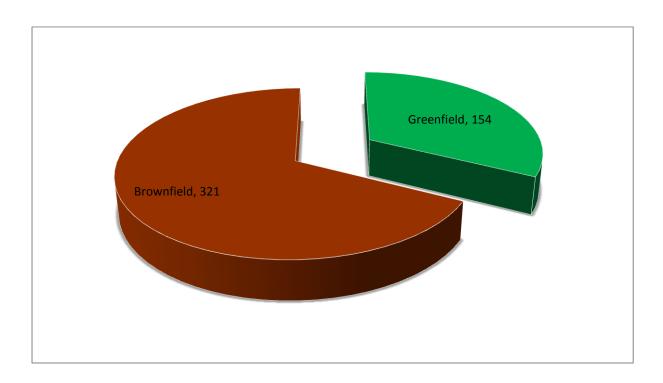

#### **Housing Delivery**

- Between 1<sup>st</sup> April 2015 and 31<sup>st</sup> March 2016 the gross completion figure for new dwellings in Gloucester was 475.
- In the same period 3 dwellings were lost to other uses or as a consequence of the subdivision of existing dwellings; so between 1<sup>st</sup> April 2015 and 31<sup>st</sup> March 2016 the net completion figure for new dwellings in Gloucester was 472.
- The highest rates of completions in the monitoring period were in Quedgeley Fieldcourt Ward with 53.8 % of all gross completions and Westgate Ward with 24.0% of all gross completions in the monitoring period.
- Of the gross completions 321 (67%) dwellings were completed on Brownfield land and 154 (32%) on Greenfield land.
- The average density of housing schemes, (those fully completed) between 1<sup>st</sup> April 2015 and 31<sup>st</sup> March 2016 in the City was 52.01 dwellings per hectare.
- There are 2,237 deliverable housing commitments post 31<sup>st</sup> March 2016.

## E. Completions - Brownfield / Greenfield Data

| Gross Dwelling Completions Brownfield (See Appendix 1) | 321 |
|--------------------------------------------------------|-----|
| Gross Dwelling Completions Greenfield (See Appendix 1) | 154 |

| Total Gross Brownfield Completions | 321 |
|------------------------------------|-----|
| Total Gross Greenfield Completions | 154 |
| Total Gross Completions            | 475 |
| Total Net Completions              | 472 |