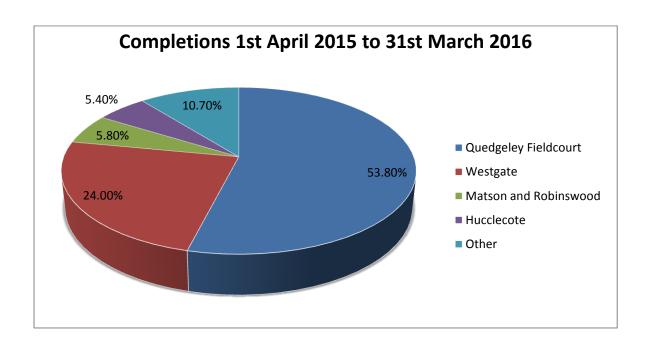

## **D. Wards with Most Completions**

| Ward                           | Percentage Completion     |
|--------------------------------|---------------------------|
| Quedgeley Fieldcourt           | 53.8 % of all completions |
| Westgate                       | 24.0 % of all completions |
| Matson & Robinswood            | 5.8 % of all completions  |
| Hucclecote                     | 5.4 % of all completions  |
| Other remaining wards combined | 10.7 % of all completions |