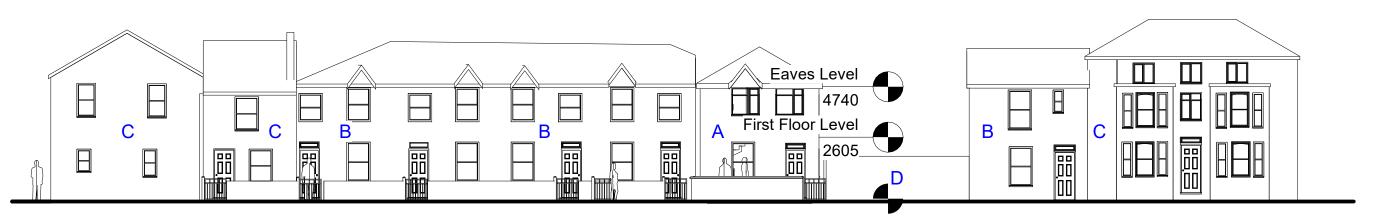

RIGHT PERSPECTIVE

LEFT PERSPECTIVE

Project: Land adjacent to 7a conduit street Client: Mr W Godsell

Drawing: Proposed Street Scene Drawn By Lloyd Gordon

Date: 10/01/2022 Scale: @A3 Revision: 0