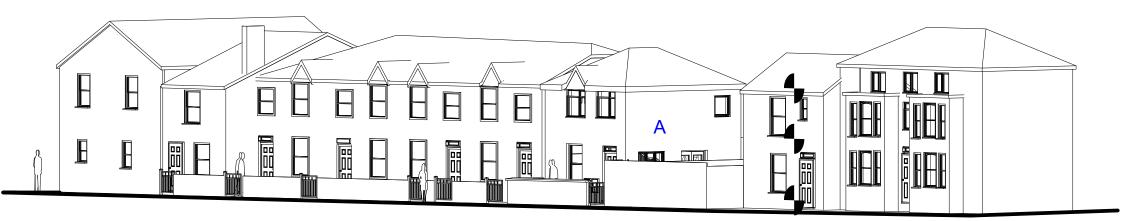

RIGHT PERSPECTIVE

LEFT PERSPECTIVE

Project: Land adjacent to 7a conduit street Client: Mr W Godsell

Drawing: Proposed Street Scene Drawn By Lloyd Gordon

Date: 10/01/2022 Scale: @A3 Revision: 0