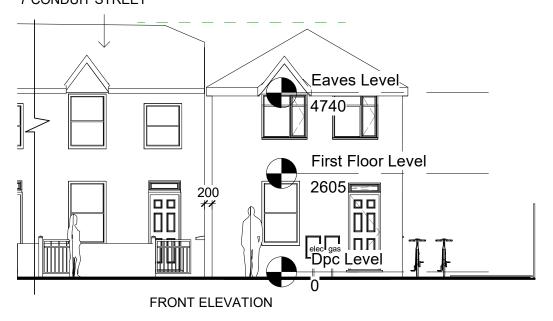

RASS
- B) CONCRETE PAVING SLABS
- C) BIKE/MOTOR BIKE STORAGE
- D) BIN STORAGE
- E)1830MM X 1830MM PRESSURE TREATED TIMBER FENCE PANELS
- TO BS 1722-5:2006
- F) 900MM HIGH FACE BRICK **BOUNDARY WALL**







Project: Land adjacent to 7a conduit street Client: Mr W Godsell Drawing: Proposed Block Plan Drawn By Lloyd Gordon Date: 10/01/2022 Scale: 1:50 @A3 Revision: 0







Project: Land adjacent to 7a conduit street Client: Mr W Godsell Drawing: Proposed Ground Floor Plan Drawn By Lloyd Gordon Date: 10/09/2021 Scale: 1:50 @A3 Revision: 0



PROPOSED FIRST FLOOR PLAN (26.4 m2)

1:25



Project: Land adjacent to 7a conduit street Client: Mr W Godsell Drawing: Proposed First Floor Plan Drawn By Lloyd Gordon Date: 10/09/2021 Scale: 1:25 @A3 Revision: 0

## NEIGHBOURS PROPERTY 7 CONDUIT STREET





NEIGHBOURS PROPERTY

REAR ELEVATION



## Notes:

All Dimensions are to be checked on site Specification:

foundation Depth of Proposed to be confirmed by the Building Inspector

Structural Engineers designs required for excavating adjacent to neighbours (Thrifty) boundary wall Roof requires steel beam as shown in Roof engineers drawings

300mm wide External cavity wall with 100mm cavity wall rock wool insulation Batts to BS 6676 100mm x 215 x 65mm Northcot face bricks 100mm x 440mm x 215mm Thermalite Blocks

cavity wall ties positioned max 450mm vertical, 900mm horizontal to BS EN 845-1

Damp proof course laid level with existing floor level to BS EN 14909

Damp proof tray laid to BS 8215

Cavity wall closures positioned at windows and doors to BS EN ISO 9001

Ground floor spec-

- (1