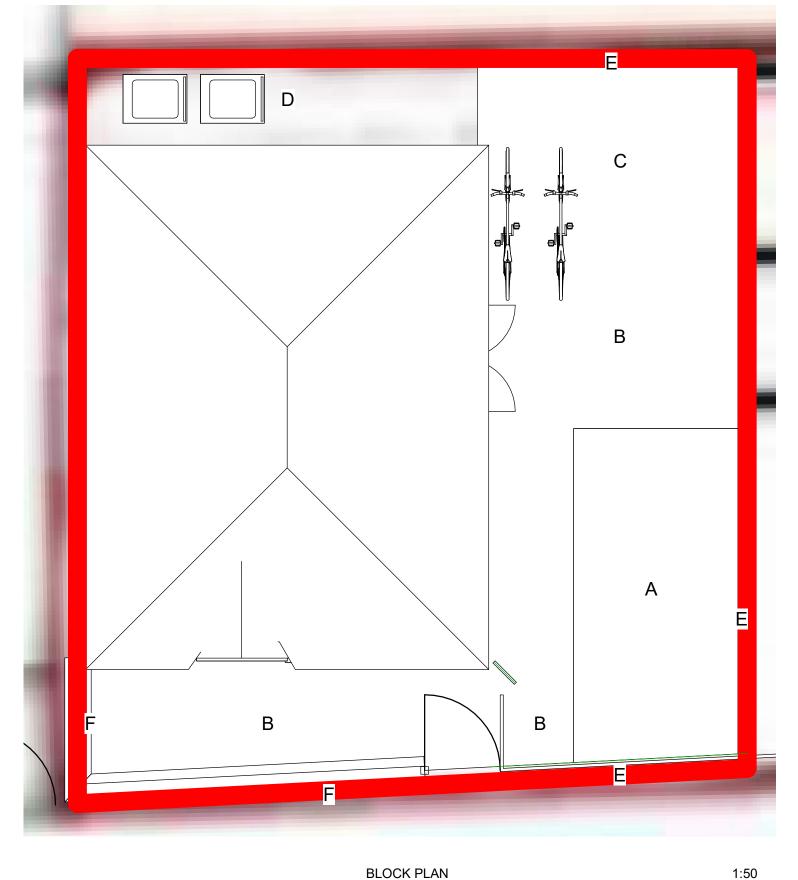

- A) GRASS
- B) CONCRETE PAVING SLABS
- C) BIKE/MOTOR BIKE STORAGE
- D) BIN STORAGE
- E)1830MM X 1830MM PRESSURE TREATED TIMBER FENCE PANELS
- TO BS 1722-5:2006
- F) 900MM HIGH FACE BRICK **BOUNDARY WALL**

Project: Land adjacent to 7a conduit street Client: Mr W Godsell Drawing: Proposed Block Plan Drawn By Lloyd Gordon Date: 10/01/2022 Scale: 1:50 @A3 Revision: 0

Project: Land adjacent to 7a conduit street Client: Mr W Godsell Drawing: Proposed Ground Floor Plan Drawn By Lloyd Gordon Date: 10/09/2021 Scale: 1:50 @A3 Revision: 0