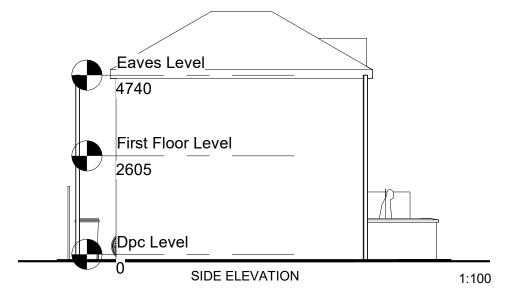

Project: Land adjacent to 7a conduit street

Client: Mr W Godsell Drawing: Proposed Elevations Drawn By Lloyd Gordon Date: 10/01/2022

Scale: 1:100 @A3 Revision: 0

SCENE FROM FRONT

- A) Proposed House B) Brick Finish
- C) Rendered Finish
- D) Timber Fence