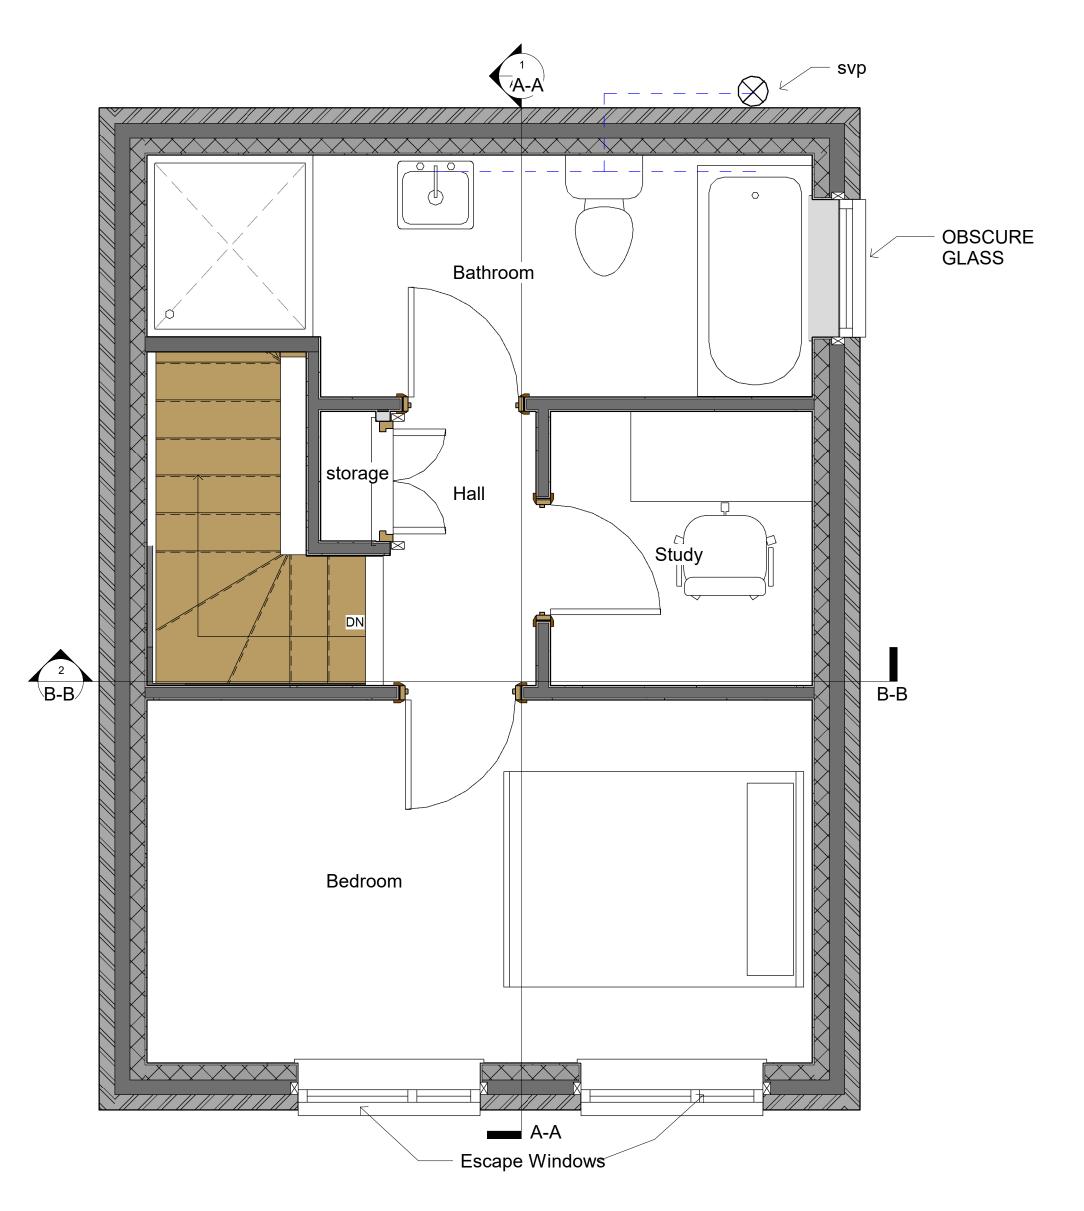

PROPOSED FIRST FLOOR PLAN (26.4 m2)

1:25

Project: Land adjacent to 7a conduit street Client: Mr W Godsell Drawing: Proposed First Floor Plan Drawn By Lloyd Gordon Date: 10/09/2021 Scale: 1:25 @A3 Revision: 0