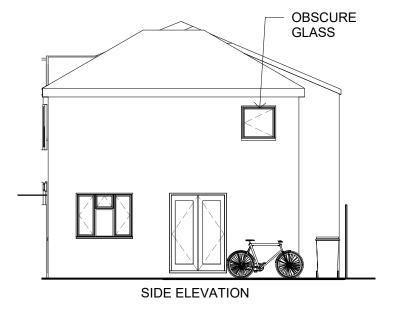

Project: Land adjacent to 7a conduit street

Client: Mr W Godsell Drawing: Proposed Elevations Drawn By Lloyd Gordon Date: 10/01/2022

Scale: 1:100 @A3 Revision: 0

SCENE FROM FRONT

- A) Proposed House B) Brick Finish
- C) Rendered Finish
- D) Timber Fence