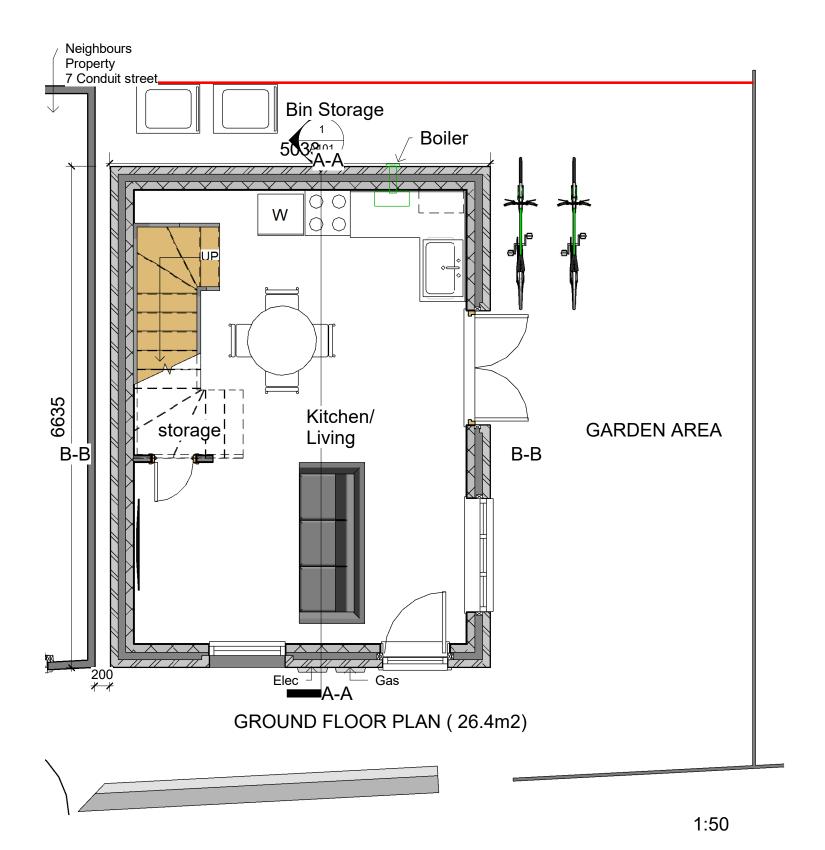

Project: Land adjacent to 7a conduit street Client: Mr W Godsell Drawing: Proposed Block Plan Drawn By Lloyd Gordon Date: 10/01/2022 Scale: 1:50 @A3 Revision: 0

Project: Land adjacent to 7a conduit street Client: Mr W Godsell Drawing: Proposed Ground Floor Plan Drawn By Lloyd Gordon Date: 10/09/2021 Scale: 1:50 @A3 Revision: 0