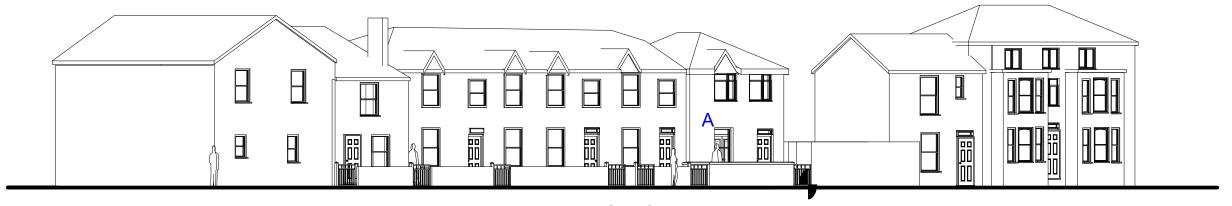

RIGHT PERSPECTIVE

LEFT PERSPECTIVE

Project: Land adjacent to 7a conduit street Client: Mr W Godsell

Drawing: Proposed Street Scene Drawn By Lloyd Gordon

Date: 10/01/2022 Scale: @A3 Revision: 0