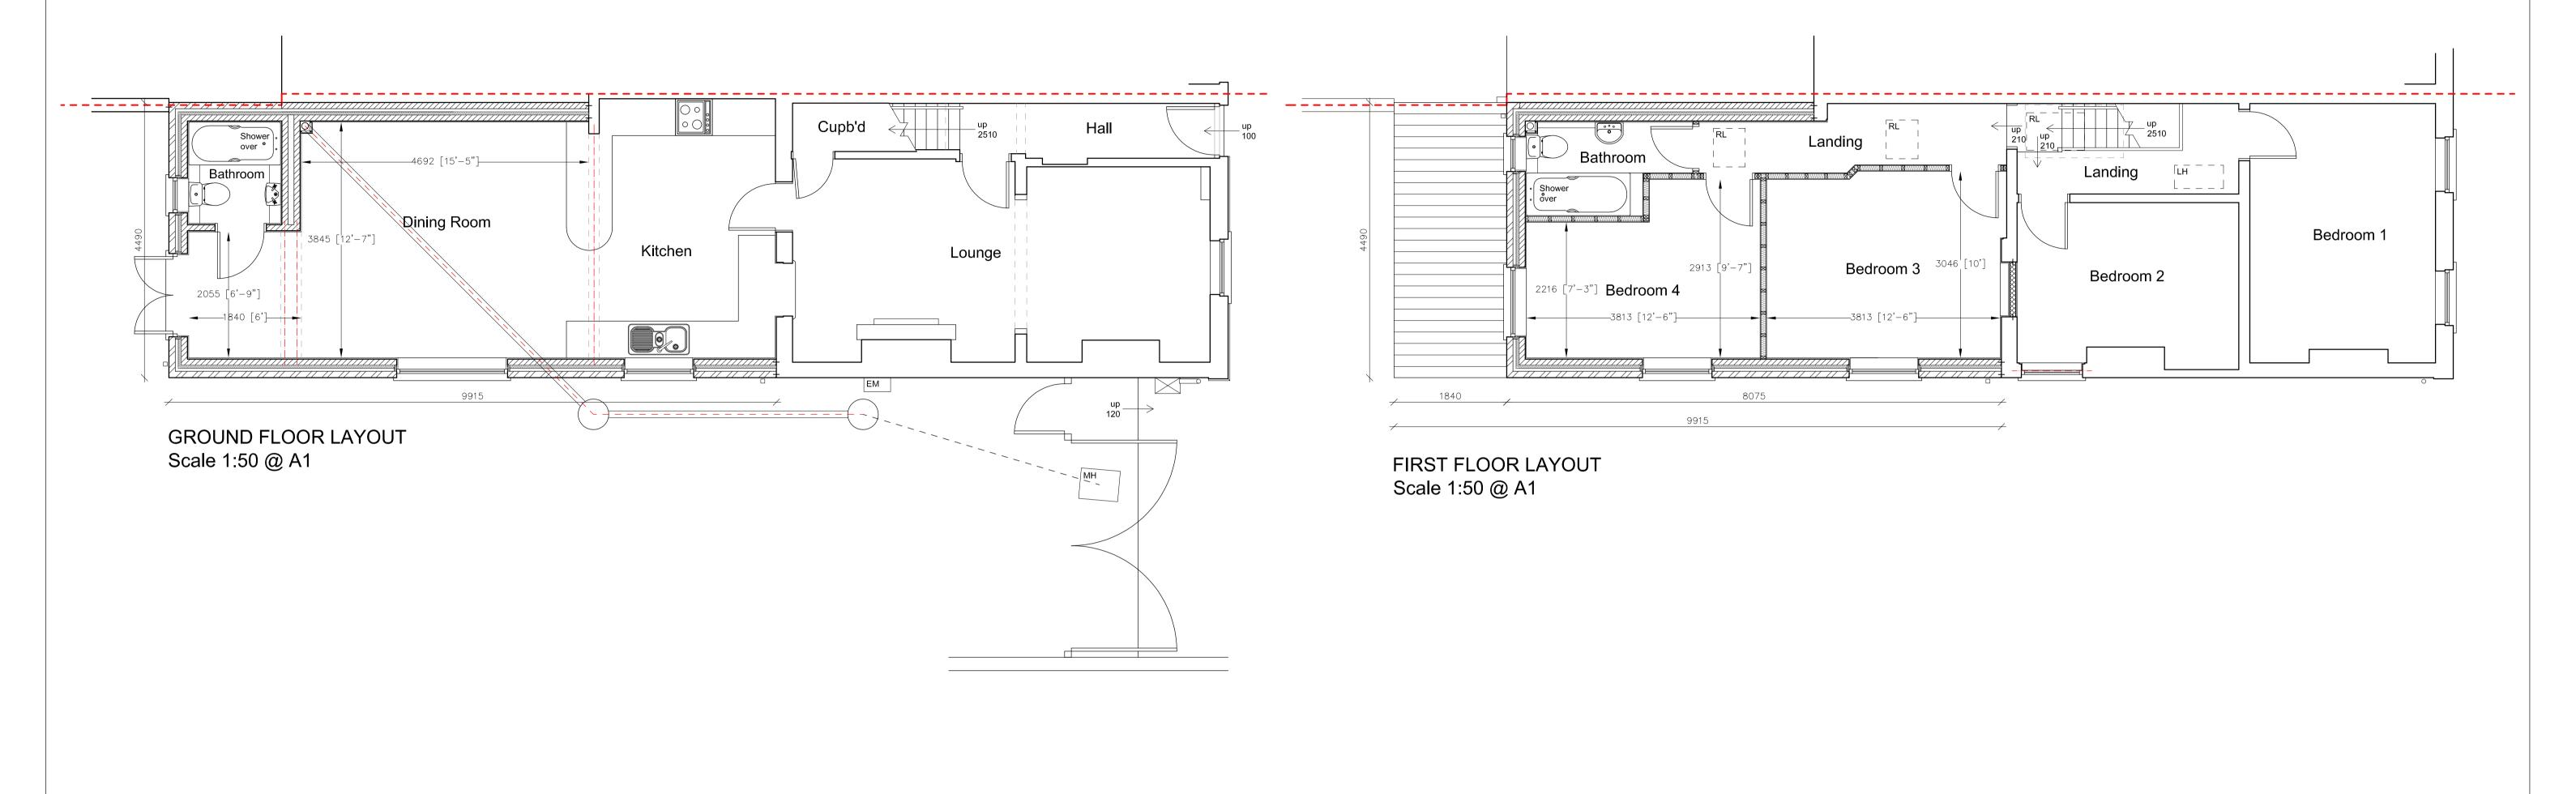

noted @ A1 Nov. 2021

MCH

CHECKED

A513P/302 - 01

This drawing is copyright and should not be reproduced without permission. Do not scale from drawing for construction.

If in doubt contact main contractor before proceeding.

The contractor is responsible for checking all information before any orders are placed or construction commences.

All drawings to be read in conjunction with Structural Engineers' report, which takes precedence over all other specifications.

Main contractor responsible for site safety.







FRONT (SOUTH) ELEVATION Scale 1:100 @ A1



RIBA

PSK Cheltenham Ltd is a chartered practice registered with RIBA.



DESCRIPTION

Proposed Rear Extension

Layouts and Elevations As Proposed

DATE SCALE
Dec. 2021 As noted @ A1

DRAWN CHECKED
MCH ---

A513P/302 - 02 Rev. E







FRONT (SOUTH) ELEVATION Scale 1:100 @ A1



RIBA

PSK Cheltenham Ltd is a chartered practice registered with RIBA.



Layouts and Elevations As Proposed

Proposed Rear Extension

DATE SCALE
Dec. 2021 As noted @ A1

DRAWN CHECKED
MCH ---

A513P/302 - 02 Rev. B