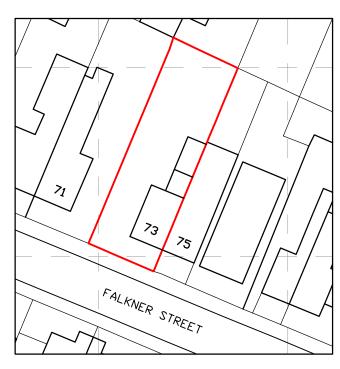

| Site Location                                                                                                                                                                                                                   |    |              |  |  |  |
|---------------------------------------------------------------------------------------------------------------------------------------------------------------------------------------------------------------------------------|----|--------------|--|--|--|
| Disclaimer: We can only make recommendations based on the answers given in the questions.                                                                                                                                       |    |              |  |  |  |
| If you cannot provide a postcode, the description of site location must be completed. Please provide the most accurate site description you can, to help locate the site - for example "field to the North of the Post Office". |    |              |  |  |  |
| Number                                                                                                                                                                                                                          | 73 |              |  |  |  |
| Suffix                                                                                                                                                                                                                          |    |              |  |  |  |
| Property Name                                                                                                                                                                                                                   |    |              |  |  |  |
|                                                                                                                                                                                                                                 |    |              |  |  |  |
| Address Line 1                                                                                                                                                                                                                  |    |              |  |  |  |
| Falkner Street                                                                                                                                                                                                                  |    |              |  |  |  |
| Address Line 2                                                                                                                                                                                                                  |    |              |  |  |  |
|                                                                                                                                                                                                                                 |    |              |  |  |  |
| Address Line 3                                                                                                                                                                                                                  |    |              |  |  |  |
| Gloucestershire                                                                                                                                                                                                                 |    |              |  |  |  |
| Town/city                                                                                                                                                                                                                       |    |              |  |  |  |
| Gloucester                                                                                                                                                                                                                      |    |              |  |  |  |
| Postcode                                                                                                                                                                                                                        |    |              |  |  |  |
| GL1 4SQ                                                                                                                                                                                                                         |    |              |  |  |  |
|                                                                                                                                                                                                                                 |    |              |  |  |  |
| Description of site location must be completed if postcode is not known:                                                                                                                                                        |    |              |  |  |  |
| Easting (x)                                                                                                                                                                                                                     |    | Northing (y) |  |  |  |
| 383807                                                                                                                                                                                                                          |    | 217630       |  |  |  |