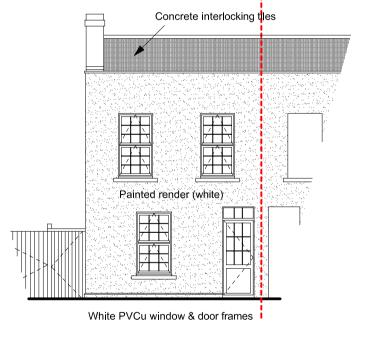

FRONT (SOUTH) ELEVATION Scale 1:100 @ A1



RIBA

PSK Cheltenham Ltd is a chartered practice registered with RIBA.



Mr. Patel, 73 Falkner Street, Tredworth, Gloucester, GL1 4SQ.

DESCRIPTION

DRAWN

Proposed Rear Extension

Layouts and Elevations

As Existing DATE SCALE As noted @ A1 Nov. 2021

MCH

CHECKED

A513P/302 - 01

This drawing is copyright and should not be reproduced without permission. Do not scale from drawing for construction.

If in doubt contact main contractor before proceeding.

The contractor is responsible for checking all information before any orders are placed or construction commences.

All drawings to be read in conjunction with Structural Engineers' report, which takes precedence over all other specifications.

Main contractor responsible for site safety.







FRONT (SOUTH) ELEVATION Scale 1:100 @ A1



RIBA

PSK Cheltenham Ltd is a chartered practice registered with RIBA.



DESCRIPTION

Proposed Rear Extension

Layouts and Elevations As Proposed

DATE SCALE
Dec. 2021 As noted @ A1

DRAWN CHECKED
MCH ---

A513P/302 - 02 Rev. E







FRONT (SOUTH) ELEVATION Scale 1:100 @ A1



RIBA

PSK Cheltenham Ltd is a chartered practice registered with RIBA.



Layouts and Elevations As Proposed

Proposed Rear Extension

DATE SCALE
Dec. 2021 As noted @ A1

DRAWN CHECKED
MCH ---

A513P/302 - 02 Rev. B