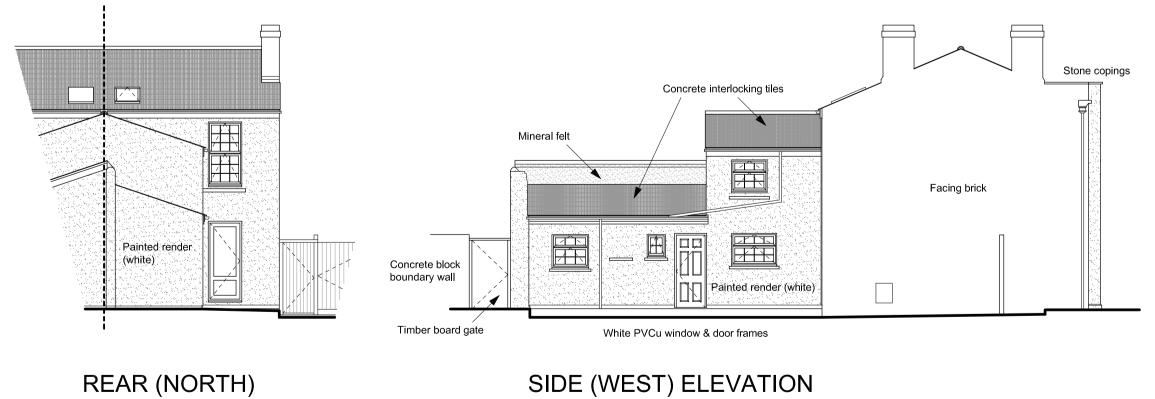

for under this application would see the finishing material of the rear extension retained as white-painted render, in addition to an alteration to window and door positionings at ground floor level. No changes to the overall scale or mass of the rear extension are proposed. Any alterations to window positions or openings are on the ground-floor, with no impact upon neighbour amenity. All upper storey windows would be subject to Condition 4, which requires the use of obscure glass and openings 1.70m above floor level.

As the proposed alterations do not affect the description of development approved under the previous permission and are minor in their extent, I respectfully request the variation sought under this application be granted.

Yours faithfully,



www.psk-architect.co.uk









**ELEVATION** 

Scale 1:100 @ A1





FRONT (SOUTH) ELEVATION Scale 1:100 @ A1



RIBA

PSK Cheltenham Ltd is a chartered practice registered with RIBA.



Mr. Patel, 73 Falkner Street, Tredworth, Gloucester, GL1 4SQ.

DESCRIPTION

DRAWN

Proposed Rear Extension

Layouts and Elevations

As Existing DATE SCALE As noted @ A1 Nov. 2021

MCH

CHECKED

A513P/302 - 01

This drawing is copyright and should not be reproduced without permission. Do not scale from drawing for construction.

If in doubt contact main contractor before proceeding.

The contractor is responsible for checking all information before any orders are placed or construction commences.

All drawings to be read in conjunction with Structural Engineers' report, which takes precedence over all other specifications.

Main contra