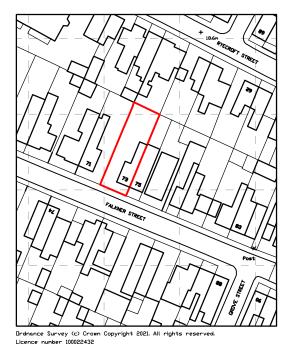

| Site Location                                                                                                                                                                                                                   |    |              |  |  |  |
|---------------------------------------------------------------------------------------------------------------------------------------------------------------------------------------------------------------------------------|----|--------------|--|--|--|
| Disclaimer: We can only make recommendations based on the answers given in the questions.                                                                                                                                       |    |              |  |  |  |
| If you cannot provide a postcode, the description of site location must be completed. Please provide the most accurate site description you can, to help locate the site - for example "field to the North of the Post Office". |    |              |  |  |  |
| Number                                                                                                                                                                                                                          | 73 |              |  |  |  |
| Suffix                                                                                                                                                                                                                          |    |              |  |  |  |
| Property Name                                                                                                                                                                                                                   |    |              |  |  |  |
|                                                                                                                                                                                                                                 |    |              |  |  |  |
| Address Line 1                                                                                                                                                                                                                  |    |              |  |  |  |
| Falkner Street                                                                                                                                                                                                                  |    |              |  |  |  |
| Address Line 2                                                                                                                                                                                                                  |    |              |  |  |  |
|                                                                                                                                                                                                                                 |    |              |  |  |  |
| Address Line 3                                                                                                                                                                                                                  |    |              |  |  |  |
| Gloucestershire                                                                                                                                                                                                                 |    |              |  |  |  |
| Town/city                                                                                                                                                                                                                       |    |              |  |  |  |
| Gloucester                                                                                                                                                                                                                      |    |              |  |  |  |
| Postcode                                                                                                                                                                                                                        |    |              |  |  |  |
| GL1 4SQ                                                                                                                                                                                                                         |    |              |  |  |  |
|                                                                                                                                                                                                                                 |    |              |  |  |  |
| Description of site location must be completed if postcode is not known:                                                                                                                                                        |    |              |  |  |  |
| Easting (x)                                                                                                                                                                                                                     |    | Northing (y) |  |  |  |
| 383807                                                                                                                                                                                                                          |    | 217630       |  |  |  |