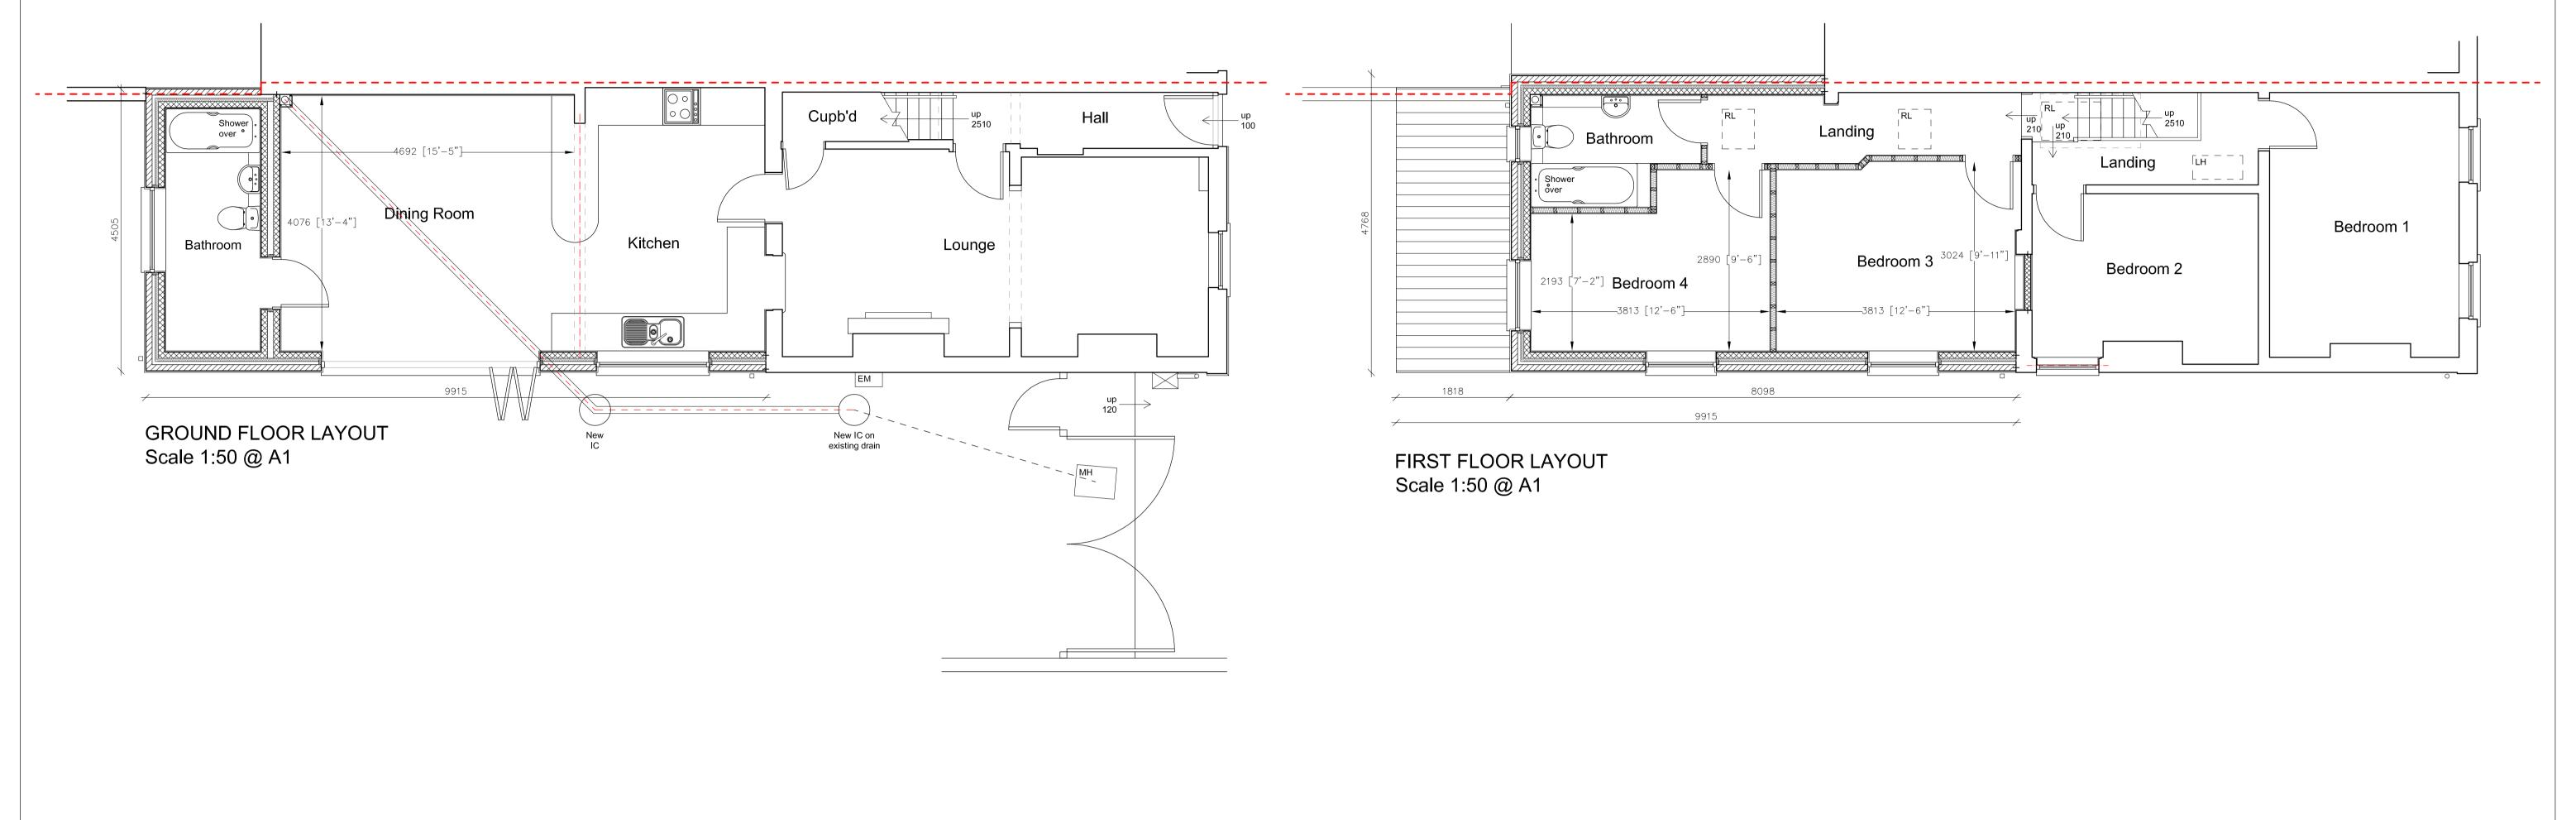

FRONT (SOUTH) ELEVATION Scale 1:100 @ A1



RIBA

PSK Cheltenham Ltd is a chartered practice registered with RIBA.



Mr. Patel, 73 Falkner Street, Tredworth, Gloucester, GL1 4SQ.

DESCRIPTION

DRAWN

Proposed Rear Extension

Layouts and Elevations

As Existing DATE SCALE As noted @ A1 Nov. 2021

MCH

CHECKED

A513P/302 - 01

This drawing is copyright and should not be reproduced without permission. Do not scale from drawing for construction.

If in doubt contact main contractor before proceeding.

The contractor is responsible for checking all information before any orders are placed or construction commences.

All drawings to be read in conjunction with Structural Engineers' report, which takes precedence over all other specifications.

Main contractor responsible for site safety.







FRONT (SOUTH) ELEVATION Scale 1:100 @ A1



RIBA

PSK Cheltenham Ltd is a chartered practice registered with RIBA.



DESCRIPTION

Proposed Rear Extension

Layouts and Elevations As Proposed

DATE SCALE
Dec. 2021 As noted @ A1

DRAWN CHECKED
MCH ---

A513P/302 - 02 Rev. E







FRONT (SOUTH) ELEVATION Scale 1:100 @ A1



RIBA

PSK Cheltenham Ltd is a chartered practice registered with RIBA.



Layouts and Elevations As Proposed

Proposed Rear Extension

DATE SCALE
Dec. 2021 As noted @ A1

DRAWN CHECKED
MCH ---

A513P/302 - 02 Rev. B