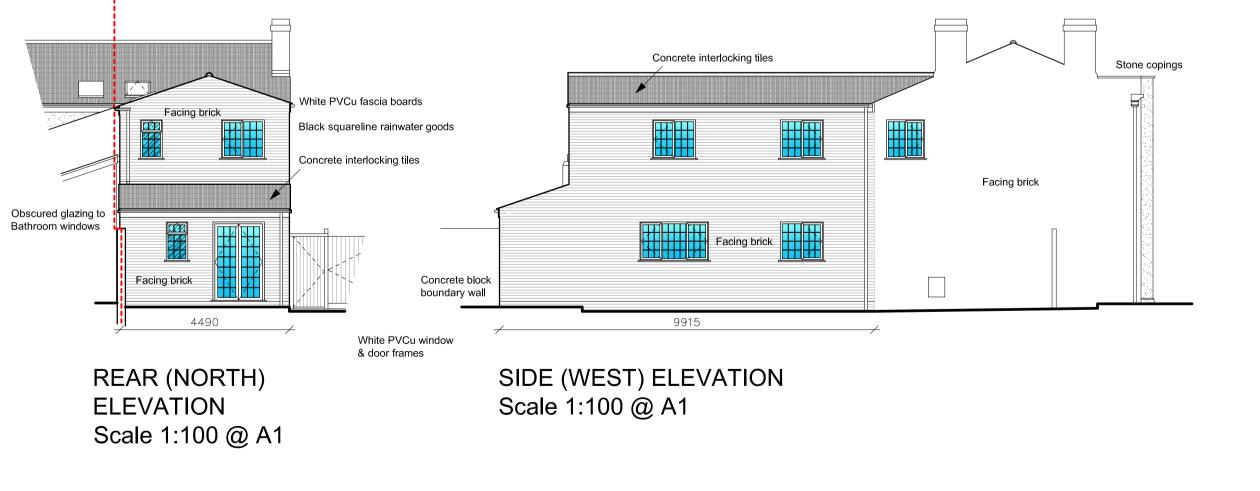

oted @ A1 Nov. 2021

MCH

CHECKED

A513P/302 - 01

This drawing is copyright and should not be reproduced without permission. Do not scale from drawing for construction.

If in doubt contact main contractor before proceeding.

The contractor is responsible for checking all information before any orders are placed or construction commences.

All drawings to be read in conjunction with Structural Engineers' report, which takes precedence over all other specifications.

Main contractor responsible for site safety.







FRONT (SOUTH) ELEVATION Scale 1:100 @ A1



RIBA

PSK Cheltenham Ltd is a chartered practice registered with RIBA.



DESCRIPTION

Proposed Rear Extension

Layouts and Elevations As Proposed

DATE SCALE
Dec. 2021 As noted @ A1

DRAWN CHECKED
MCH ---

A513P/302 - 02 Rev. E







FRONT (SOUTH) ELEVATION Scale 1:100 @ A1



RIBA

PSK Cheltenham Ltd is a chartered practice registered with RIBA.



Layouts and Elevations As Proposed

Proposed Rear Extension

DATE SCALE
Dec. 2021 As noted @ A1

DRAWN CHECKED
MCH ---

A513P/302 - 02 Rev. B