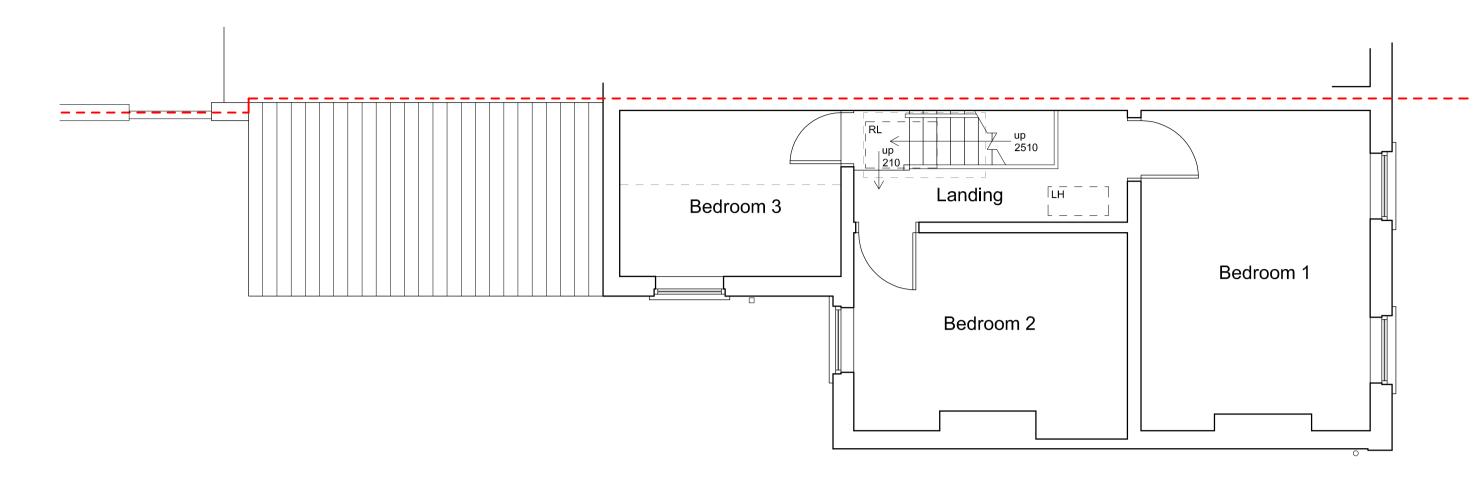

ied for under this application would see the finishing material of the rear extension retained as white-painted render, in addition to an alteration to window and door positionings at ground floor level. No changes to the overall scale or mass of the rear extension are proposed. Any alterations to window positions or openings are on the ground-floor, with no impact upon neighbour amenity. All upper storey windows would be subject to Condition 4, which requires the use of obscure glass and openings 1.70m above floor level.

As the proposed alterations do not affect the description of development approved under the previous permission and are minor in their extent, I respectfully request the variation sought under this application be granted.

Yours faithfully,



www.psk-architect.co.uk









**ELEVATION** 

Scale 1:100 @ A1





FRONT (SOUTH) ELEVATION Scale 1:100 @ A1



RIBA

PSK Cheltenham Ltd is a chartered practice registered with RIBA.



Mr. Patel, 73 Falkner Street, Tredworth, Gloucester, GL1 4SQ.

DESCRIPTION

DRAWN

Proposed Rear Extension

Layouts and Elevations

As Existing DATE SCALE As noted @ A1 Nov. 2021

MCH

CHECKED

A513P/302 - 01

This drawing is copyright and should not be reproduced without permission. Do not scale from drawing for construction.

If in doubt contact main contractor before proceeding.

The contractor is responsible for checking all information before any orders are placed or construction commences.

All drawings to be read in conjunction with Structural Engineers' report, which takes precedence over all other specifications.

Main co