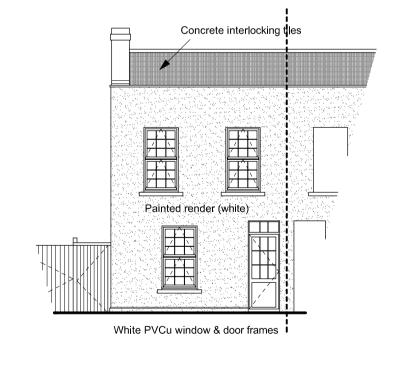

he finishing material of the rear extension retained as white-painted render, in addition to an alteration to window and door positionings at ground floor level. No changes to the overall scale or mass of the rear extension are proposed. Any alterations to window positions or openings are on the ground-floor, with no impact upon neighbour amenity. All upper storey windows would be subject to Condition 4, which requires the use of obscure glass and openings 1.70m above floor level.

As the proposed alterations do not affect the description of development approved under the previous permission and are minor in their extent, I respectfully request the variation sought under this application be granted.

Yours faithfully,



www.psk-architect.co.uk









**ELEVATION** 

Scale 1:100 @ A1





FRONT (SOUTH) ELEVATION Scale 1:100 @ A1



RIBA

PSK Cheltenham Ltd is a chartered practice registered with RIBA.



Mr. Patel, 73 Falkner Street, Tredworth, Gloucester, GL1 4SQ.

DESCRIPTION

DRAWN

Proposed Rear Extension

Layouts and Elevations

As Existing DATE SCALE As noted @ A1 Nov. 2021

MCH

CHECKED

A513P/302 - 01

This drawing is copyright and should not be reproduced without permission. Do not scale from drawing for construction.

If in doubt contact main contractor before proceeding.

The contractor is responsible for checking all information before any orders are placed or construction commences.

All drawings to be read in conjunction with Structural Engineers' report, which takes precedence over all other specifications.

Main contractor responsible for site safety.