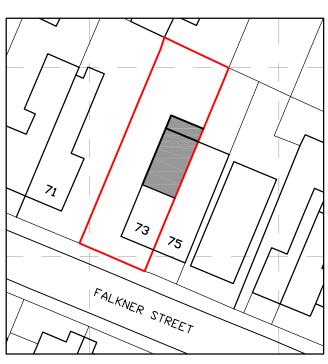

| Site Location                                                                                                                                                                                                                   |    |              |  |  |  |
|---------------------------------------------------------------------------------------------------------------------------------------------------------------------------------------------------------------------------------|----|--------------|--|--|--|
| Disclaimer: We can only make recommendations based on the answers given in the questions.                                                                                                                                       |    |              |  |  |  |
| If you cannot provide a postcode, the description of site location must be completed. Please provide the most accurate site description you can, to help locate the site - for example "field to the North of the Post Office". |    |              |  |  |  |
| Number                                                                                                                                                                                                                          | 73 |              |  |  |  |
| Suffix                                                                                                                                                                                                                          |    |              |  |  |  |
| Property Name                                                                                                                                                                                                                   |    |              |  |  |  |
|                                                                                                                                                                                                                                 |    |              |  |  |  |
| Address Line 1                                                                                                                                                                                                                  |    |              |  |  |  |
| Falkner Street                                                                                                                                                                                                                  |    |              |  |  |  |
| Address Line 2                                                                                                                                                                                                                  |    |              |  |  |  |
|                                                                                                                                                                                                                                 |    |              |  |  |  |
| Address Line 3                                                                                                                                                                                                                  |    |              |  |  |  |
| Gloucestershire                                                                                                                                                                                                                 |    |              |  |  |  |
| Town/city                                                                                                                                                                                                                       |    |              |  |  |  |
| Gloucester                                                                                                                                                                                                                      |    |              |  |  |  |
| Postcode                                                                                                                                                                                                                        |    |              |  |  |  |
| GL1 4SQ                                                                                                                                                                                                                         |    |              |  |  |  |
|                                                                                                                                                                                                                                 |    |              |  |  |  |
| Description of site location must be completed if postcode is not known:                                                                                                                                                        |    |              |  |  |  |
| Easting (x)                                                                                                                                                                                                                     |    | Northing (y) |  |  |  |
| 383807                                                                                                                                                                                                                          |    | 217630       |  |  |  |