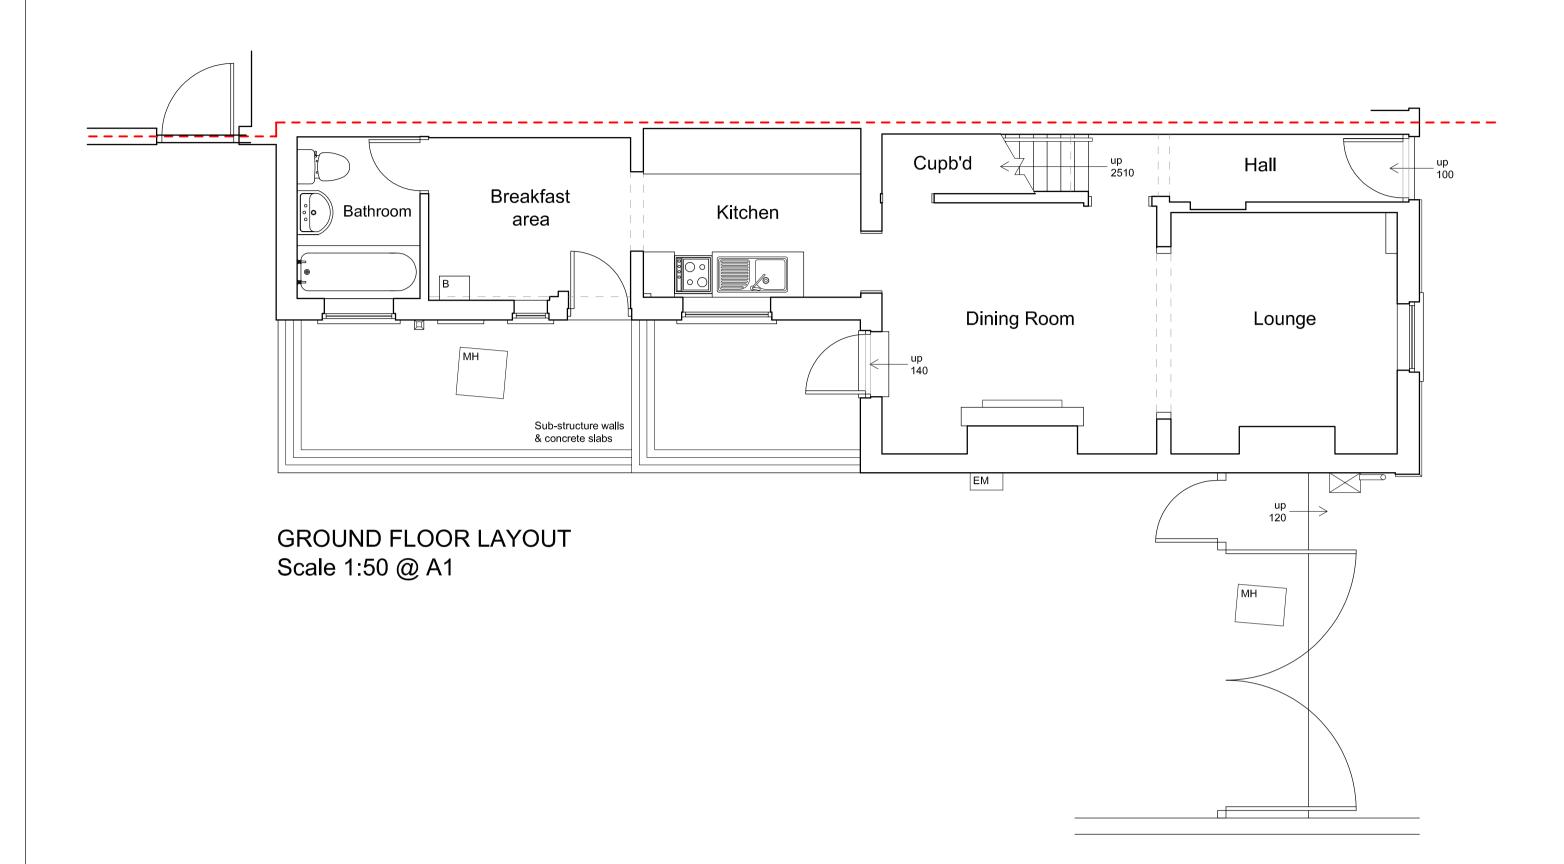

plied for under this application would see the finishing material of the rear extension retained as white-painted render, in addition to an alteration to window and door positionings at ground floor level. No changes to the overall scale or mass of the rear extension are proposed. Any alterations to window positions or openings are on the ground-floor, with no impact upon neighbour amenity. All upper storey windows would be subject to Condition 4, which requires the use of obscure glass and openings 1.70m above floor level.

As the proposed alterations do not affect the description of development approved under the previous permission and are minor in their extent, I respectfully request the variation sought under this application be granted.

Yours faithfully,



www.psk-architect.co.uk









**ELEVATION** 

Scale 1:100 @ A1





FRONT (SOUTH) ELEVATION Scale 1:100 @ A1



RIBA

PSK Cheltenham Ltd is a chartered practice registered with RIBA.



Mr. Patel, 73 Falkner Street, Tredworth, Gloucester, GL1 4SQ.

DESCRIPTION

DRAWN

Proposed Rear Extension

Layouts and Elevations

As Existing DATE SCALE As noted @ A1 Nov. 2021

MCH

CHECKED

A513P/302 - 01

This drawing is copyright and should not be reproduced without permission. Do not scale from drawing for construction.

If in doubt contact main contractor before proceeding.

The contractor is responsible for checking all information before any orders are placed or construction commences.

All drawings to be read in conjunction with Structural Engineers' report, which takes precedence over all other specifications.

Main