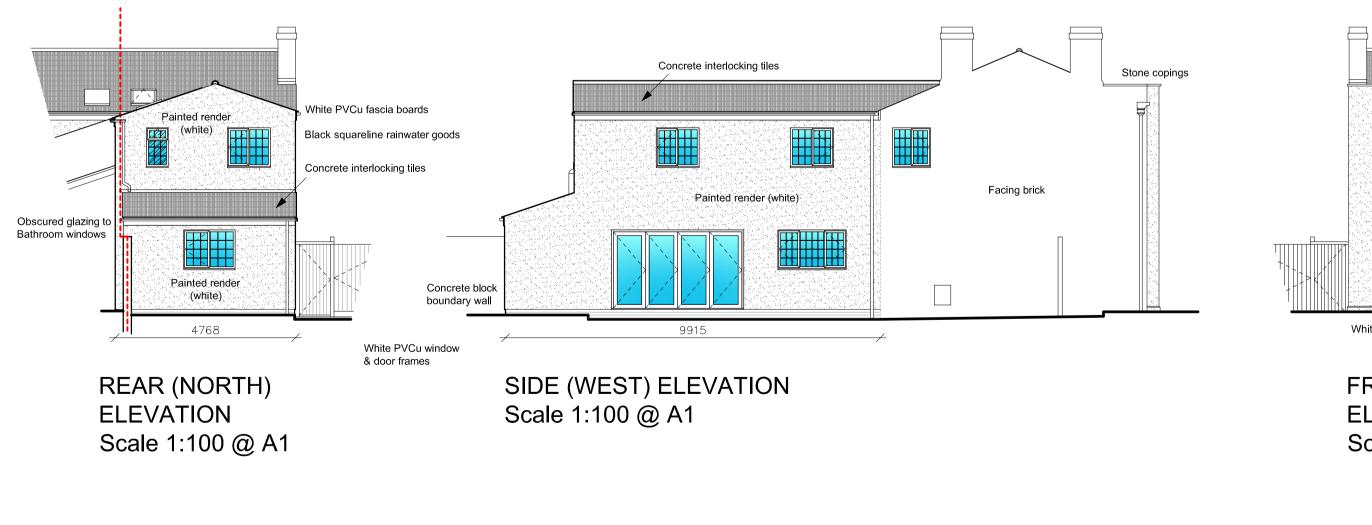

FRONT (SOUTH) ELEVATION Scale 1:100 @ A1



RIBA

PSK Cheltenham Ltd is a chartered practice registered with RIBA.



Mr. Patel, 73 Falkner Street, Tredworth, Gloucester, GL1 4SQ.

DESCRIPTION

DRAWN

Proposed Rear Extension

Layouts and Elevations

As Existing DATE SCALE As noted @ A1 Nov. 2021

MCH

CHECKED

A513P/302 - 01

This drawing is copyright and should not be reproduced without permission. Do not scale from drawing for construction.

If in doubt contact main contractor before proceeding.

The contractor is responsible for checking all information before any orders are placed or construction commences.

All drawings to be read in conjunction with Structural Engineers' report, which takes precedence over all other specifications.

Main contractor responsible for site safety.







FRONT (SOUTH) ELEVATION Scale 1:100 @ A1



RIBA

PSK Cheltenham Ltd is a chartered practice registered with RIBA.



DESCRIPTION

Proposed Rear Extension

Layouts and Elevations As Proposed

DATE SCALE
Dec. 2021 As noted @ A1

DRAWN CHECKED
MCH ---

A513P/302 - 02 Rev. E







FRONT (SOUTH) ELEVATION Scale 1:100 @ A1



RIBA

PSK Cheltenham Ltd is a chartered practice registered with RIBA.



Layouts and Elevations As Proposed

Proposed Rear Extension

DATE SCALE
Dec. 2021 As noted @ A1

DRAWN CHECKED
MCH ---

A513P/302 - 02 Rev. B