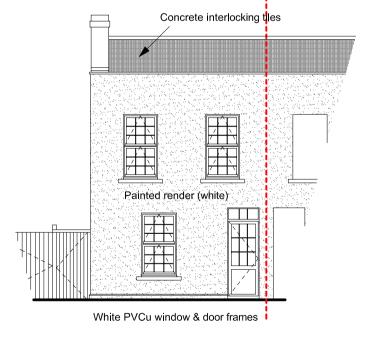

| Site Location                                                                                                                                                                                                                   |    |              |  |  |  |
|---------------------------------------------------------------------------------------------------------------------------------------------------------------------------------------------------------------------------------|----|--------------|--|--|--|
| Disclaimer: We can only make recommendations based on the answers given in the questions.                                                                                                                                       |    |              |  |  |  |
| If you cannot provide a postcode, the description of site location must be completed. Please provide the most accurate site description you can, to help locate the site - for example "field to the North of the Post Office". |    |              |  |  |  |
| Number                                                                                                                                                                                                                          | 73 |              |  |  |  |
| Suffix                                                                                                                                                                                                                          |    |              |  |  |  |
| Property Name                                                                                                                                                                                                                   |    |              |  |  |  |
|                                                                                                                                                                                                                                 |    |              |  |  |  |
| Address Line 1                                                                                                                                                                                                                  |    |              |  |  |  |
| Falkner Street                                                                                                                                                                                                                  |    |              |  |  |  |
| Address Line 2                                                                                                                                                                                                                  |    |              |  |  |  |
|                                                                                                                                                                                                                                 |    |              |  |  |  |
| Address Line 3                                                                                                                                                                                                                  |    |              |  |  |  |
| Gloucestershire                                                                                                                                                                                                                 |    |              |  |  |  |
| Town/city                                                                                                                                                                                                                       |    |              |  |  |  |
| Gloucester                                                                                                                                                                                                                      |    |              |  |  |  |
| Postcode                                                                                                                                                                                                                        |    |              |  |  |  |
| GL1 4SQ                                                                                                                                                                                                                         |    |              |  |  |  |
|                                                                                                                                                                                                                                 |    |              |  |  |  |
| Description of site location must be completed if postcode is not known:                                                                                                                                                        |    |              |  |  |  |
| Easting (x)                                                                                                                                                                                                                     |    | Northing (y) |  |  |  |
| 383807                                                                                                                                                                                                                          |    | 217630       |  |  |  |