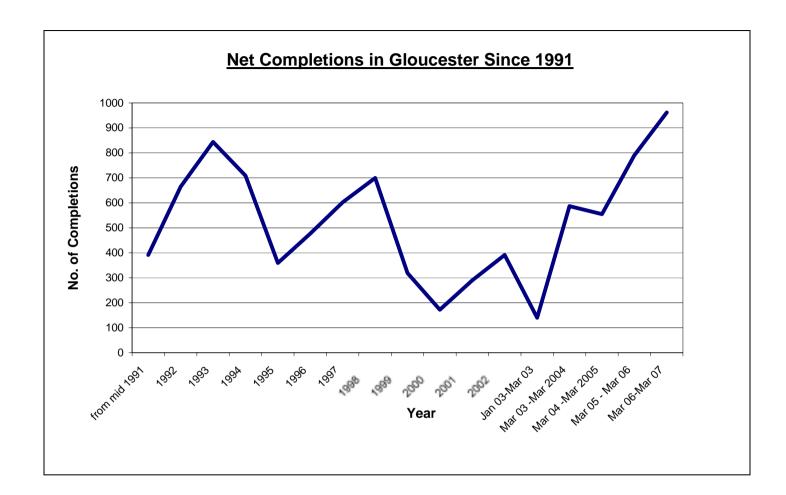

#### Main Findings

A number of key trends can be observed from this 2006/2007 Housing Monitoring Report.

For example, between April 2006 and March 2007, a total of 962 (net) new dwellings were completed. Of these, 634 (66%) dwellings were built on previously developed or brownfield land and 328 (34%) involved green field sites. This is consistent with Government advice, which recommends the use of previously developed land in favour of greenfield sites in the interests of sustainable development. The total number of net completions at 962 was significantly higher than the 2006 figure of 790. It is the highest recorded level of completions in the structure plan period (1991-2011), the previous highest being in 1993 when 844 dwellings were completed. The high level of completions in 06/07 can be attributed to the increasing number of flats being developed within the City, both conversions and new builds, and the high level of development activity on the RAF Quedgeley site.

| Year            | No. of      |
|-----------------|-------------|
|                 | completions |
| 1991 -          | 391         |
| 1992 -          | 665         |
| 1993 -          | 844         |
| 1994 -          | 709         |
| 1995 -          | 359         |
| 1996 -          | 477         |
| 1997 -          | 602         |
| 1998 -          | 700         |
| 1999 -          | 319         |
| 2000 -          | 172         |
| 2001 -          | 290         |
| 2002 -          | 391         |
| Jan03-Mar03 (*) | 140         |
| Mar 03 -Mar 04  | 587         |
| Mar 04 -Mar 05  | 555         |
| Mar 05 - Mar 06 | 790         |
| Mar 06 – Mar 07 | 962         |

The average number of completions per annum required to meet the Structure Plan requirement in the period to 1991 - 2011 is **512.5** dwellings per annum. Between 1991 and March 2007, the City Council achieved an annual average of 559.6 completions.

<sup>\*</sup> The low number of completions identified here reflects the short monitoring period as the annual monitoring function was switched from January to March.