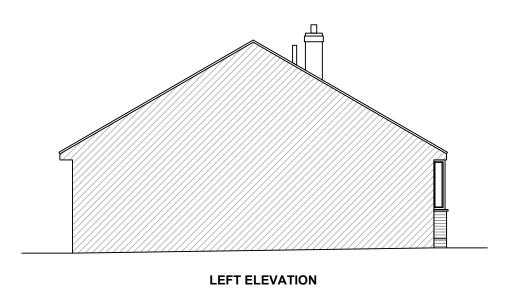

Scale @ A3:

1:100

Date:

09.06.22

Dwg No:

543391-22-1

Description: Client: TAMSIN PARKINS 38 ALTHORP CLOSE, TUFFLEY, GL4 0XP **Proposed Elevations** Drawn: DS Job: 543391 Scale @ A3: 1:100 Date:

09.06.22