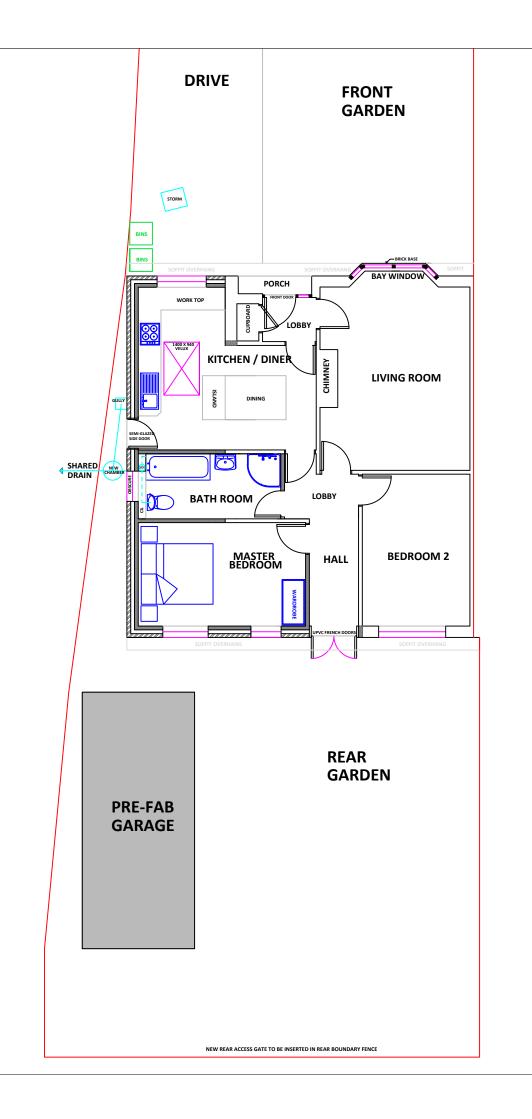

Dwg No:
543391-22-4

2 Fitzhardinge Way Berkeley Glos GL13 9EG

Client:

Description:

TAMSIN PARKINS 38 ALTHORP CLOSE, TUFFLEY, GL4 0XP

Existing GF Plan

Drawn: DS

Job: 543391