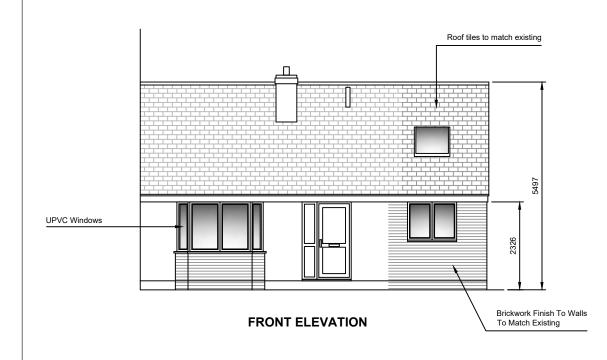

| material)                                                                                                                                                                                                                                                                     |
|-------------------------------------------------------------------------------------------------------------------------------------------------------------------------------------------------------------------------------------------------------------------------------|
| Type: Walls Existing materials and finishes: BRICK Proposed materials and finishes: BRICK TO MATCH  Type:                                                                                                                                                                     |
| Roof  Existing materials and finishes:  CONCRETE ROOF TILES  Proposed materials and finishes:  ROOF TILES TO MATCH                                                                                                                                                            |
| Type: Windows Existing materials and finishes: UPVC Proposed materials and finishes: UPVC                                                                                                                                                                                     |
| Type: Doors  Existing materials and finishes: UPVC  Proposed materials and finishes: UPVC                                                                                                                                                                                     |
| Are you supplying additional information on submitted plans, drawings or a design and access statement?   Yes  No                                                                                                                                                             |
| If Yes, please state references for the plans, drawings and/or design and access statement  CAD PLANS REF 543391-22-1 THROUGH TO 543391-22-6                                                                                                                                  |
| Trees and Hedges  Are there any trees or hedges on the property or on adjoining properties which are within falling distance of the proposed development?  ○ Yes ② No  Will any trees or hedges need to be removed or pruned in order to carry out your proposal?  ○ Yes ② No |

Faithfully,

Signed by James Goatman, planning agent, on behalf of Tamsin Parkins Digital Planit

FRONT ELEVATION

TAMSIN PARKINS
38 ALTHORP CLOSE, TUFFLEY, GL4 0XP

Drawn: DS

Job: 543391

Scale @ A3:
1:100

Date:
09.06.22

Scale @ A3:

1:100

Date:

09.06.22

Dwg No:

543391-22-1

Description: Client: TAMSIN PARKINS 38 ALTHORP CLOSE, TUFFLEY, GL4 0XP **Proposed Elevations** Drawn: DS Job: 543391 Scale @ A3: 1:100 Date:

09.06.22