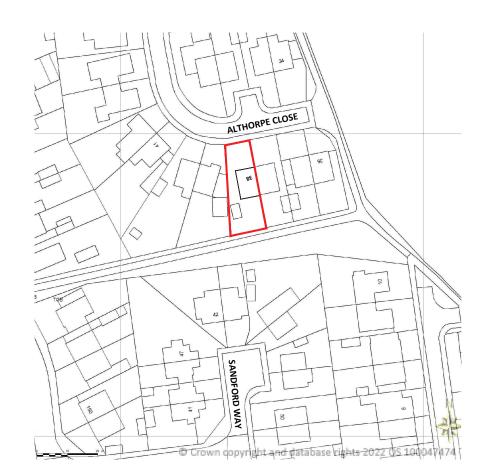

| Site Location                                                                                         |                                                                                                                               |
|-------------------------------------------------------------------------------------------------------|-------------------------------------------------------------------------------------------------------------------------------|
| Disclaimer: We can only make recommendation                                                           | ns based on the answers given in the questions.                                                                               |
| If you cannot provide a postcode, the description help locate the site - for example "field to the No | n of site location must be completed. Please provide the most accurate site description you can, to orth of the Post Office". |
| Number                                                                                                | 38                                                                                                                            |
| Suffix                                                                                                |                                                                                                                               |
| Property Name                                                                                         |                                                                                                                               |
|                                                                                                       |                                                                                                                               |
| Address Line 1                                                                                        |                                                                                                                               |
| Althorp Close                                                                                         |                                                                                                                               |
| Address Line 2                                                                                        |                                                                                                                               |
|                                                                                                       |                                                                                                                               |
| Address Line 3                                                                                        |                                                                                                                               |
| Gloucestershire                                                                                       |                                                                                                                               |
| Town/city                                                                                             |                                                                                                                               |
| Gloucester                                                                                            |                                                                                                                               |
| Postcode                                                                                              |                                                                                                                               |
| GL4 0XP                                                                                               |                                                                                                                               |
|                                                                                                       |                                                                                                                               |
|                                                                                                       | t be completed if postcode is not known:                                                                                      |
| Easting (x)                                                                                           | Northing (y)                                                                                                                  |
| 381742                                                                                                | 214583                                                                                                                        |
| Description                                                                                           |                                                                                                                               |
|                                                                                                       |                                                                                                                               |

| Client:                                           | Description:           |
|---------------------------------------------------|------------------------|
| TAMSIN PARKINS 38 ALTHORP CLOSE, TUFFLEY, GL4 0XP | Existing Location Plan |
| Drawn: DS                                         | Job: 543391-A          |
| Scale @ A3:                                       | AS SHOWN               |
| Date: 0                                           | 9.06.22                |

543391-A-22-6

Dwg No:

| Client:                                           | Description:  |
|---------------------------------------------------|---------------|
| TAMSIN PARKINS 38 ALTHORP CLOSE, TUFFLEY, GL4 0XP | Location Plan |
| Drawn: DS                                         | Job: 543391   |