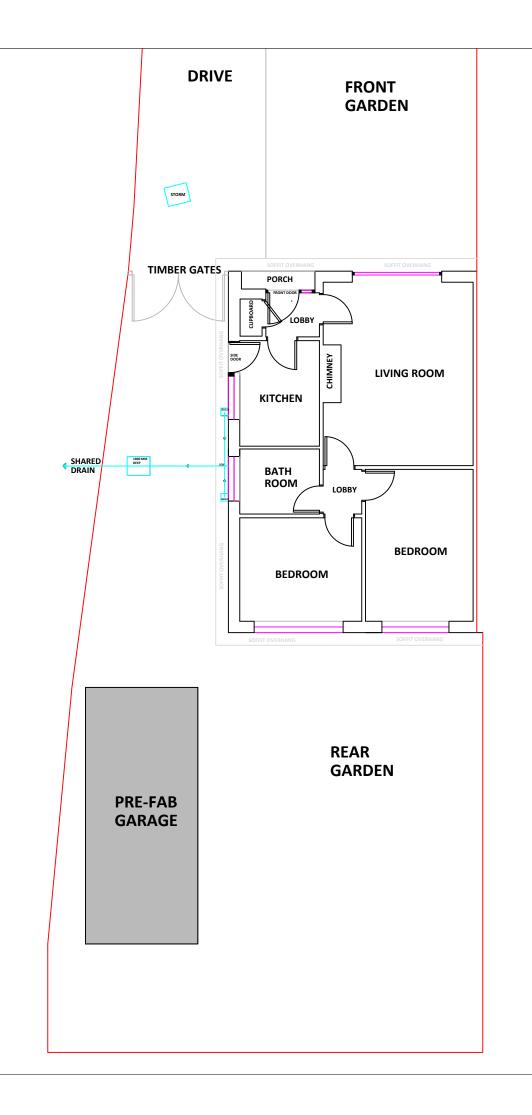

543391-22-5

Dwg No:

Client:

Description:

TAMSIN PARKINS 38 ALTHORP CLOSE, TUFFLEY, GL4 0XP

Proposed GF Plan

Drawn: DS

Job: 543391

Scale @ A3:

1:100

Date:

09.06.22

Dwg No:

543391-22-2