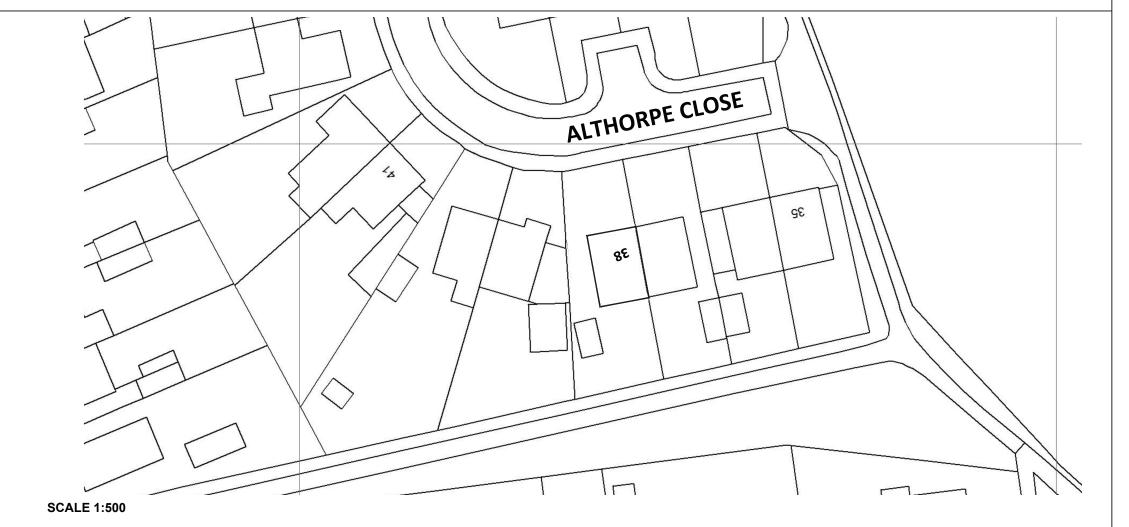

| Site Location                                                                                         |                                                                                                                               |
|-------------------------------------------------------------------------------------------------------|-------------------------------------------------------------------------------------------------------------------------------|
| Disclaimer: We can only make recommendation                                                           | ns based on the answers given in the questions.                                                                               |
| If you cannot provide a postcode, the description help locate the site - for example "field to the No | n of site location must be completed. Please provide the most accurate site description you can, to orth of the Post Office". |
| Number                                                                                                | 38                                                                                                                            |
| Suffix                                                                                                |                                                                                                                               |
| Property Name                                                                                         |                                                                                                                               |
|                                                                                                       |                                                                                                                               |
| Address Line 1                                                                                        |                                                                                                                               |
| Althorp Close                                                                                         |                                                                                                                               |
| Address Line 2                                                                                        |                                                                                                                               |
|                                                                                                       |                                                                                                                               |
| Address Line 3                                                                                        |                                                                                                                               |
| Gloucestershire                                                                                       |                                                                                                                               |
| Town/city                                                                                             |                                                                                                                               |
| Gloucester                                                                                            |                                                                                                                               |
| Postcode                                                                                              |                                                                                                                               |
| GL4 0XP                                                                                               |                                                                                                                               |
|                                                                                                       |                                                                                                                               |
|                                                                                                       | t be completed if postcode is not known:                                                                                      |
| Easting (x)                                                                                           | Northing (y)                                                                                                                  |
| 381742                                                                                                | 214583                                                                                                                        |
| Description                                                                                           |                                                                                                                               |
|                                                                                                       |                                                                                                                               |

| Client:                                           | Description:           |
|---------------------------------------------------|------------------------|
| TAMSIN PARKINS 38 ALTHORP CLOSE, TUFFLEY, GL4 0XP | Existing Location Plan |
| Drawn: DS                                         | Job: 543391-A          |
| Scale @ A3:                                       | AS SHOWN               |
| Date: 0                                           | 9.06.22                |

543391-A-22-6

Dwg No:

| Client:                                           | Description:  |
|---------------------------------------------------|---------------|
| TAMSIN PARKINS 38 ALTHORP CLOSE, TUFFLEY, GL4 0XP | Location Plan |
| Drawn: DS                                         | Job: 543391   |