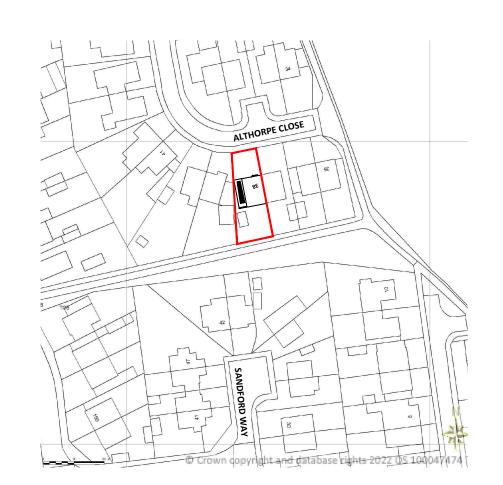

| Client:                                           | Description:           |
|---------------------------------------------------|------------------------|
| TAMSIN PARKINS 38 ALTHORP CLOSE, TUFFLEY, GL4 0XP | Existing Location Plan |
| Drawn: DS                                         | Job: 543391-A          |
| Scale @ A3:                                       | AS SHOWN               |
| Date: 0                                           | 9.06.22                |

543391-A-22-6

Dwg No:

| Client:                                           | Description:  |
|---------------------------------------------------|---------------|
| TAMSIN PARKINS 38 ALTHORP CLOSE, TUFFLEY, GL4 0XP | Location Plan |
| Drawn: DS                                         | Job: 543391   |

| Date: 09.06.22 |  |
|----------------|--|
|----------------|--|

| Dwg No: 543391-22-6 |  |
|---------------------|--|
|---------------------|--|

T. Parkins 77 Belsay Toothill Swindon SN5 8HD

13<sup>th</sup> June 2022