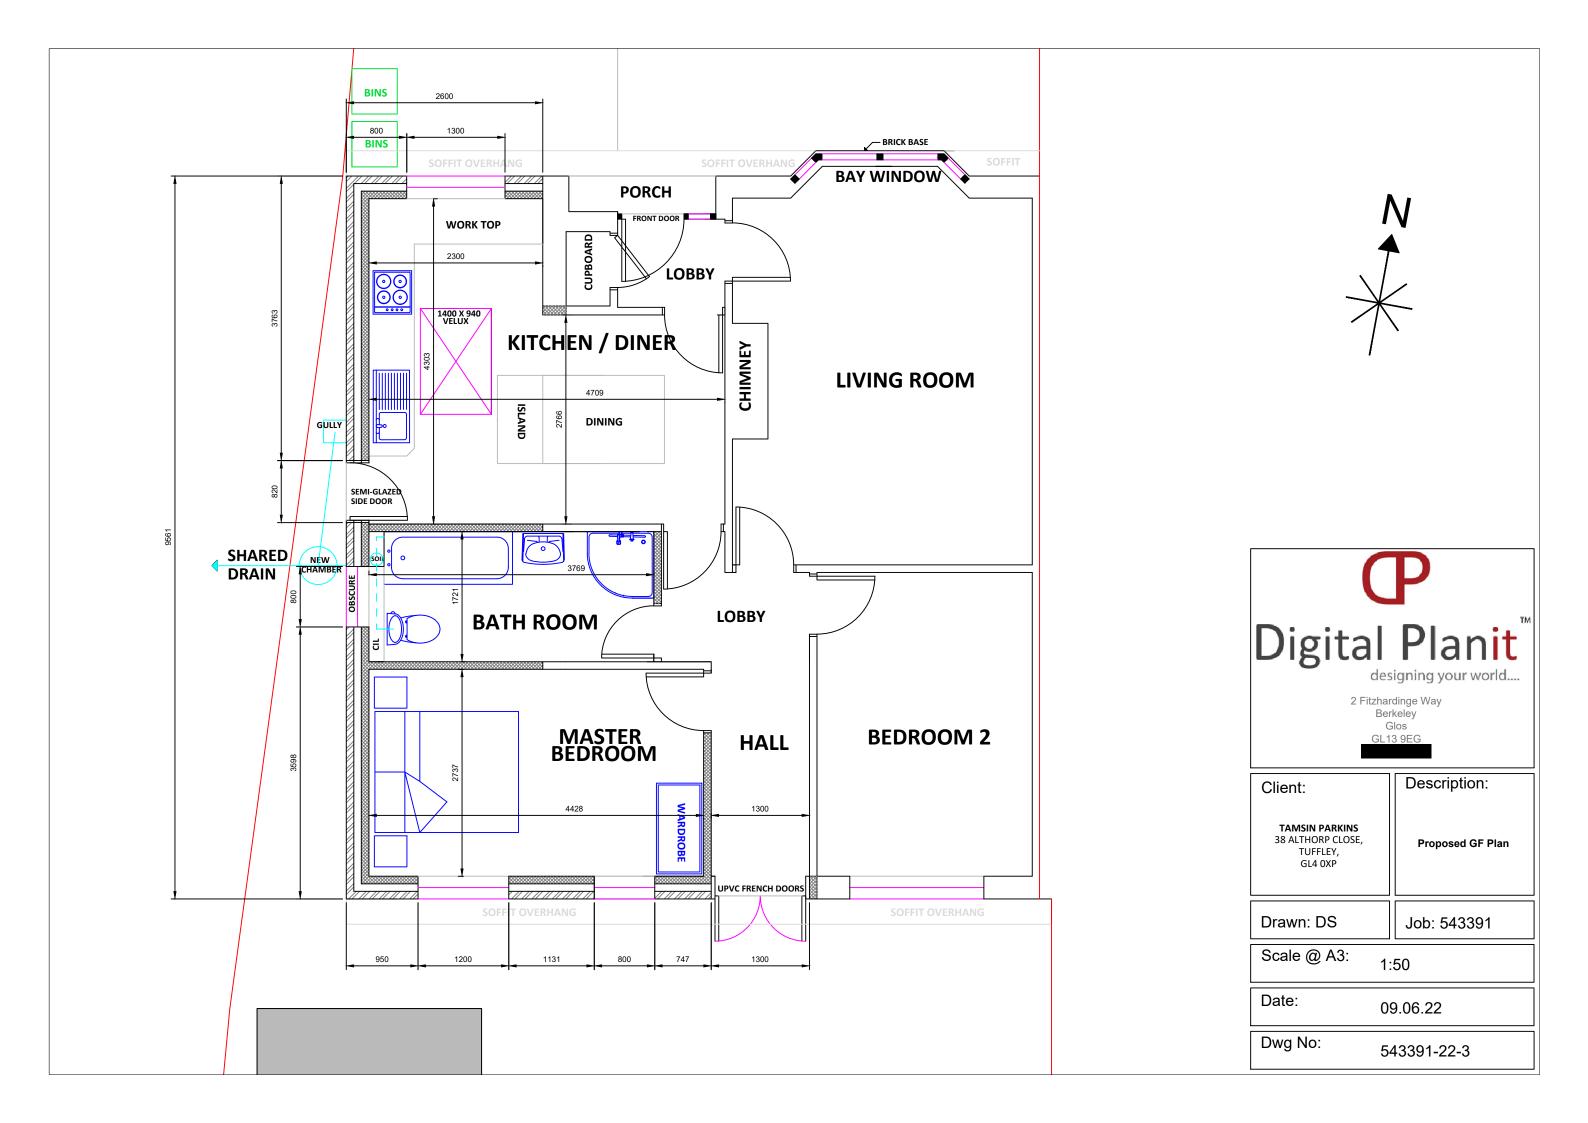

543391-22-5

Dwg No:

Client:

Description:

TAMSIN PARKINS 38 ALTHORP CLOSE, TUFFLEY, GL4 0XP

Proposed GF Plan

Drawn: DS

Job: 543391