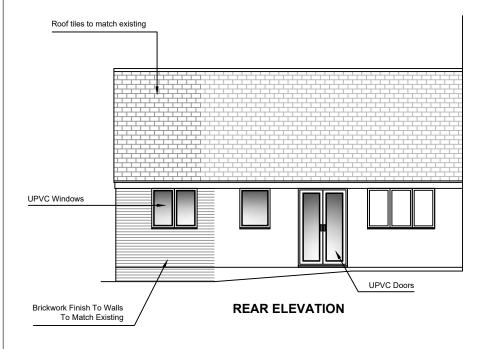

| material)                                                                                                                                                                                                                                                                     |
|-------------------------------------------------------------------------------------------------------------------------------------------------------------------------------------------------------------------------------------------------------------------------------|
| Type: Walls Existing materials and finishes: BRICK Proposed materials and finishes: BRICK TO MATCH  Type:                                                                                                                                                                     |
| Roof  Existing materials and finishes:  CONCRETE ROOF TILES  Proposed materials and finishes:  ROOF TILES TO MATCH                                                                                                                                                            |
| Type: Windows Existing materials and finishes: UPVC Proposed materials and finishes: UPVC                                                                                                                                                                                     |
| Type: Doors  Existing materials and finishes: UPVC  Proposed materials and finishes: UPVC                                                                                                                                                                                     |
| Are you supplying additional information on submitted plans, drawings or a design and access statement?   Yes  No                                                                                                                                                             |
| If Yes, please state references for the plans, drawings and/or design and access statement  CAD PLANS REF 543391-22-1 THROUGH TO 543391-22-6                                                                                                                                  |
| Trees and Hedges  Are there any trees or hedges on the property or on adjoining properties which are within falling distance of the proposed development?  ○ Yes ② No  Will any trees or hedges need to be removed or pruned in order to carry out your proposal?  ○ Yes ② No |

Scale @ A3:

1:100

Date:

09.06.22

Dwg No:

543391-22-1

Description: Client: TAMSIN PARKINS 38 ALTHORP CLOSE, TUFFLEY, GL4 0XP **Proposed Elevations** Drawn: DS Job: 543391 Scale @ A3: 1:100 Date:

09.06.22