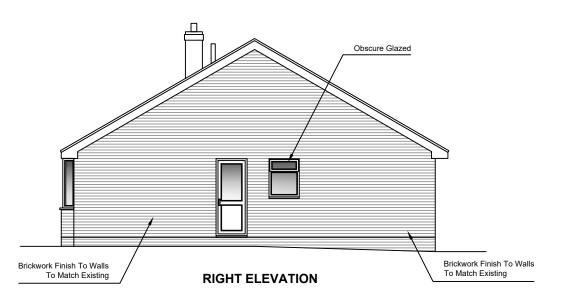

| material)                                                                                                                                                                                                                                                                     |
|-------------------------------------------------------------------------------------------------------------------------------------------------------------------------------------------------------------------------------------------------------------------------------|
| Type: Walls Existing materials and finishes: BRICK Proposed materials and finishes: BRICK TO MATCH  Type:                                                                                                                                                                     |
| Roof  Existing materials and finishes:  CONCRETE ROOF TILES  Proposed materials and finishes:  ROOF TILES TO MATCH                                                                                                                                                            |
| Type: Windows Existing materials and finishes: UPVC Proposed materials and finishes: UPVC                                                                                                                                                                                     |
| Type: Doors  Existing materials and finishes: UPVC  Proposed materials and finishes: UPVC                                                                                                                                                                                     |
| Are you supplying additional information on submitted plans, drawings or a design and access statement?   Yes  No                                                                                                                                                             |
| If Yes, please state references for the plans, drawings and/or design and access statement  CAD PLANS REF 543391-22-1 THROUGH TO 543391-22-6                                                                                                                                  |
| Trees and Hedges  Are there any trees or hedges on the property or on adjoining properties which are within falling distance of the proposed development?  ○ Yes ② No  Will any trees or hedges need to be removed or pruned in order to carry out your proposal?  ○ Yes ② No |

Scale @ A3:

1:100

Date:

09.06.22

Dwg No:

543391-22-1

Description: Client: TAMSIN PARKINS 38 ALTHORP CLOSE, TUFFLEY, GL4 0XP **Proposed Elevations** Drawn: DS Job: 543391 Scale @ A3: 1:100 Date:

09.06.22