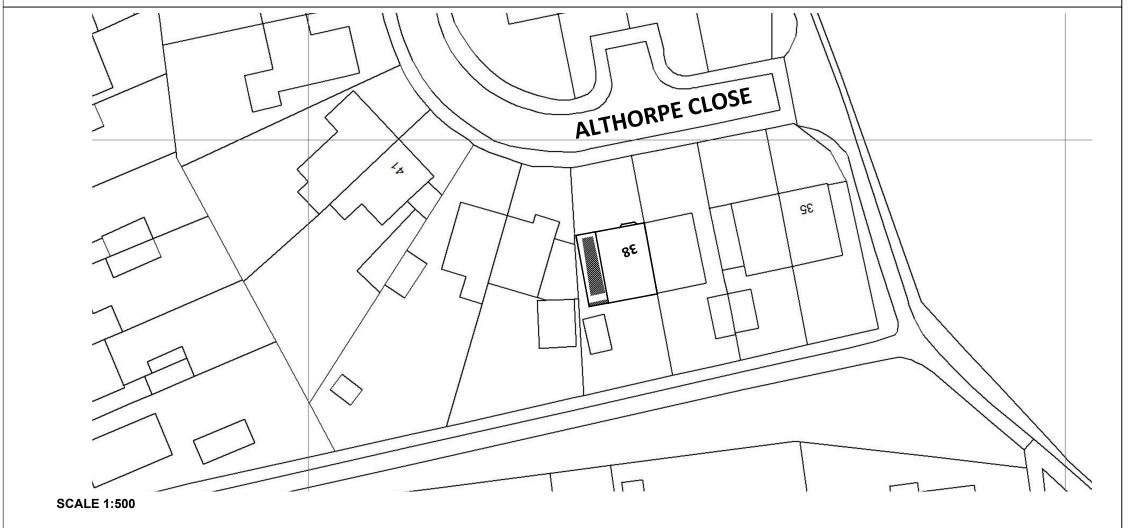

| Client:                                           | Description:           |
|---------------------------------------------------|------------------------|
| TAMSIN PARKINS 38 ALTHORP CLOSE, TUFFLEY, GL4 0XP | Existing Location Plan |
| Drawn: DS                                         | Job: 543391-A          |
| Scale @ A3:                                       | AS SHOWN               |
| Date: 0                                           | 9.06.22                |

543391-A-22-6

Dwg No:

| Client:                                           | Description:  |
|---------------------------------------------------|---------------|
| TAMSIN PARKINS 38 ALTHORP CLOSE, TUFFLEY, GL4 0XP | Location Plan |
| Drawn: DS                                         | Job: 543391   |

| Date: 09.06.22 |  |
|----------------|--|
|----------------|--|

| Dwg No: 543391-22-6 |  |
|---------------------|--|
|---------------------|--|

T. Parkins 77 Belsay Toothill Swindon SN5 8HD

13<sup>th</sup> June 2022