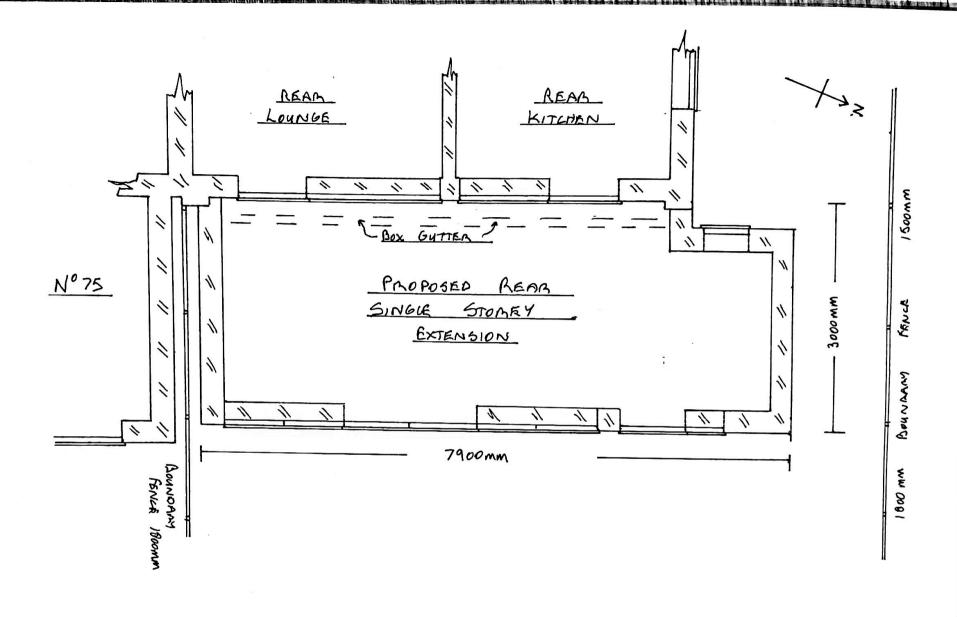

## PROPOSED GROUND FLOOR PLAN

**ORTY DESIGN** 

MR & MRS MORTIMER 73 CHATSWORTH AVENUE, GLOUCESTER. GL4 0SD

EXISTING FRONT ELEVATION

PROPOSED FRONT ELEVATION

MR & MRS MORTIMER 73 CHATSWORTH AVENUE, GLOUCESTER. GL4 0SD