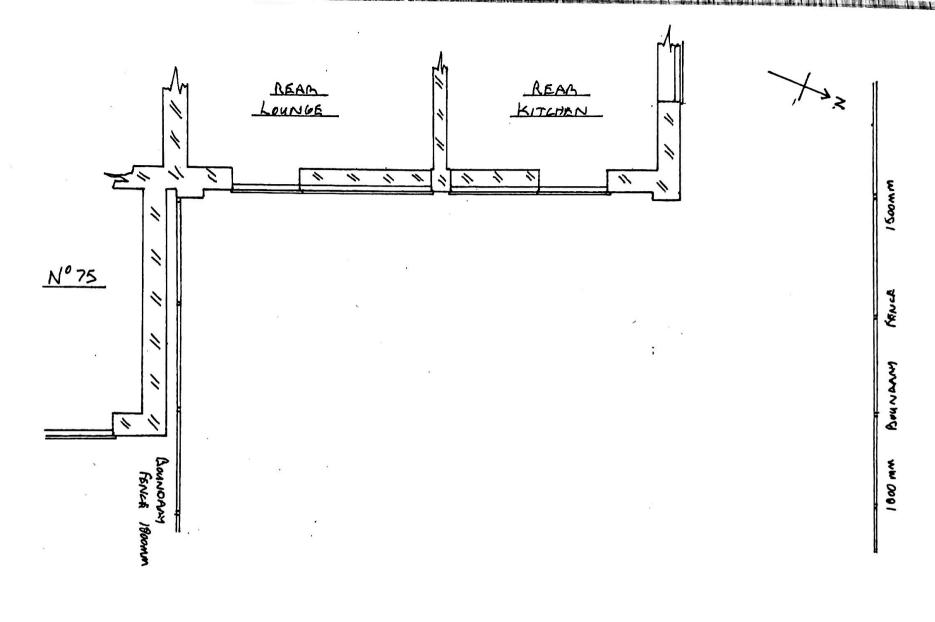

## EXISTING GROUND FLOOR PLAN

ORTY DESIGN

MR & MRS MORTIMER 73 CHATSWORTH AVENUE, GLOUCESTER. GL4 0SD PROPOSED REAR SINGLE STOREY EXTENSION.

DRAWING No 6
SCALE :- 1:50

METRES