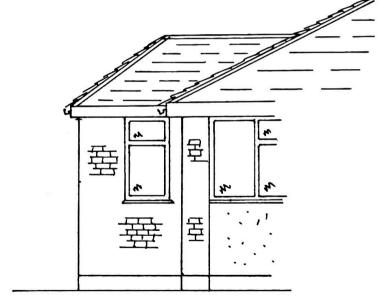

## BLOCK PLAN

**ORTY DESIGN** 

MR & MRS MORTIMER 73 CHATSWORTH AVENUE, GLOUCESTER. GL4 0SD

EXISTING REAR ELEVATION

MR & MRS MORTIMER 73 CHATSWORTH AVENUE, GLOUCESTER. GL4 0SD PROPOSED REAR SINGLE STOREY EXTENSION.

DRAWING No 1
SCALE :- 1 : 50

METRES

PROPOSED REAR ELEVATION

MR & MRS MORTIMER 73 CHATSWORTH AVENUE, GLOUCESTER. GL4 0SD

**EXISTING LEFT ELEVATION** 

EXISTING RIGHT ELEVATION

MR & MRS MORTIMER 73 CHATSWORTH AVENUE, GLOUCESTER. GL4 0SD