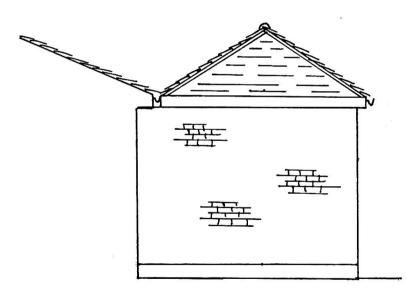

DRAWING No 1
SCALE :- 1 : 50

METRES

PROPOSED REAR ELEVATION

MR & MRS MORTIMER 73 CHATSWORTH AVENUE, GLOUCESTER. GL4 0SD

**EXISTING LEFT ELEVATION** 

EXISTING RIGHT ELEVATION

MR & MRS MORTIMER 73 CHATSWORTH AVENUE, GLOUCESTER. GL4 0SD