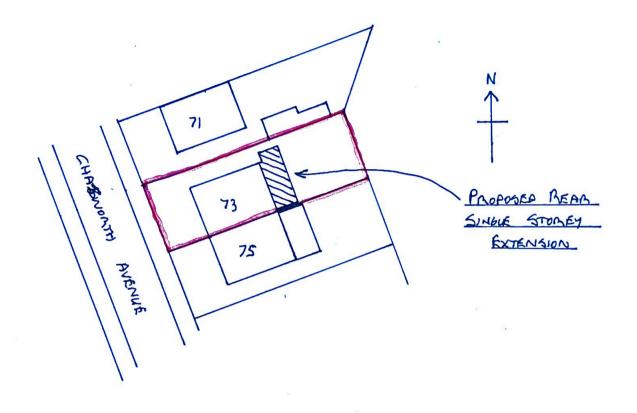

Download file:

Project name:

ort gl4 0sd

EXISTING BLOCK PLAN

MR & MRS MORTIMER 73 CHATSWORTH AVENUE, GLOUCESTER. GL4 0SD

**ORTY DESIGN** 

PROPOSED REAR SINGLE STOREY EXTENSION.

DRAWING No 