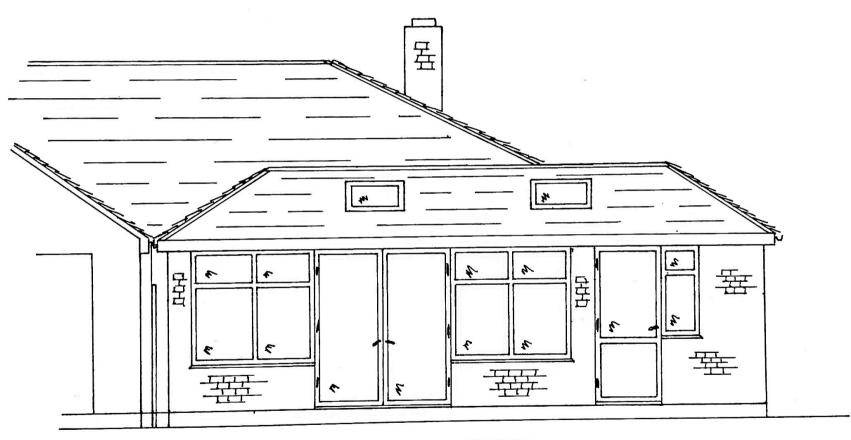

## BLOCK PLAN

**ORTY DESIGN** 

MR & MRS MORTIMER 73 CHATSWORTH AVENUE, GLOUCESTER. GL4 0SD

EXISTING REAR ELEVATION

MR & MRS MORTIMER 73 CHATSWORTH AVENUE, GLOUCESTER. GL4 0SD PROPOSED REAR SINGLE STOREY EXTENSION.

DRAWING No 1
SCALE :- 1 : 50

METRES

PROPOSED REAR ELEVATION

MR & MRS MORTIMER 73 CHATSWORTH AVENUE, GLOUCESTER. GL4 0SD

**EXISTING LEFT ELEVATION** 

EXISTING RIGHT ELEVATION

MR & MRS MORTIMER 73 CHATSWORTH AVENUE, GLOUCESTER. GL4 0SD