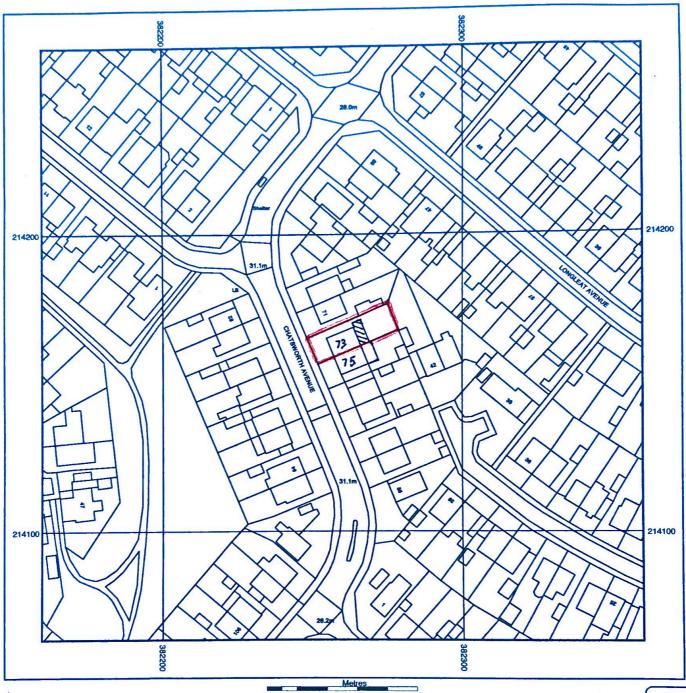

Supplied by:

Serial number:

National Map Centre

License number: 100031961 Produced:

12/05/2022 145397

73 CHATSWORTH AVENUE TUFFLEY **GLOUCESTER** GL4 OSD

Scale: 1:1250

Plot centre co-ordinates: 382260,214163