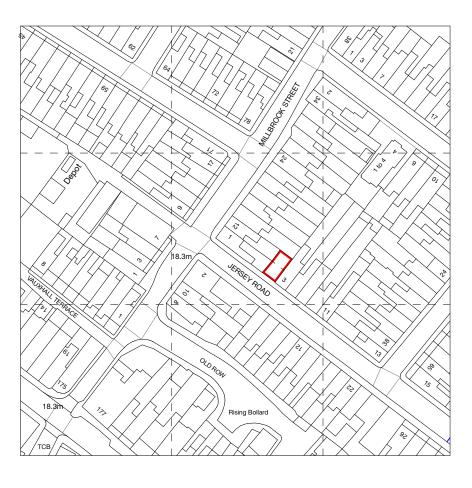

| Site Location                                                                                                                                                                                                                   |                                        |  |  |  |
|---------------------------------------------------------------------------------------------------------------------------------------------------------------------------------------------------------------------------------|----------------------------------------|--|--|--|
| Disclaimer: We can only make recommendations based on the answers given in the questions.                                                                                                                                       |                                        |  |  |  |
| If you cannot provide a postcode, the description of site location must be completed. Please provide the most accurate site description you can, to help locate the site - for example "field to the North of the Post Office". |                                        |  |  |  |
| Number                                                                                                                                                                                                                          |                                        |  |  |  |
| Suffix                                                                                                                                                                                                                          |                                        |  |  |  |
| Property Name                                                                                                                                                                                                                   |                                        |  |  |  |
| Land Adjacent 3                                                                                                                                                                                                                 |                                        |  |  |  |
| Address Line 1                                                                                                                                                                                                                  |                                        |  |  |  |
| Jersey Road                                                                                                                                                                                                                     |                                        |  |  |  |
| Address Line 2                                                                                                                                                                                                                  |                                        |  |  |  |
|                                                                                                                                                                                                                                 |                                        |  |  |  |
| Address Line 3                                                                                                                                                                                                                  |                                        |  |  |  |
| Gloucestershire                                                                                                                                                                                                                 |                                        |  |  |  |
| Town/city                                                                                                                                                                                                                       |                                        |  |  |  |
| Gloucester                                                                                                                                                                                                                      |                                        |  |  |  |
| Postcode                                                                                                                                                                                                                        |                                        |  |  |  |
| GL1 4AZ                                                                                                                                                                                                                         |                                        |  |  |  |
|                                                                                                                                                                                                                                 |                                        |  |  |  |
| Description of site location must                                                                                                                                                                                               | be completed if postcode is not known: |  |  |  |
| Easting (x)                                                                                                                                                                                                                     | Northing (y)                           |  |  |  |
| 383968                                                                                                                                                                                                                          | 217991                                 |  |  |  |
| Description                                                                                                                                                                                                                     |                                        |  |  |  |
|                                                                                                                                                                                                                                 |                                        |  |  |  |