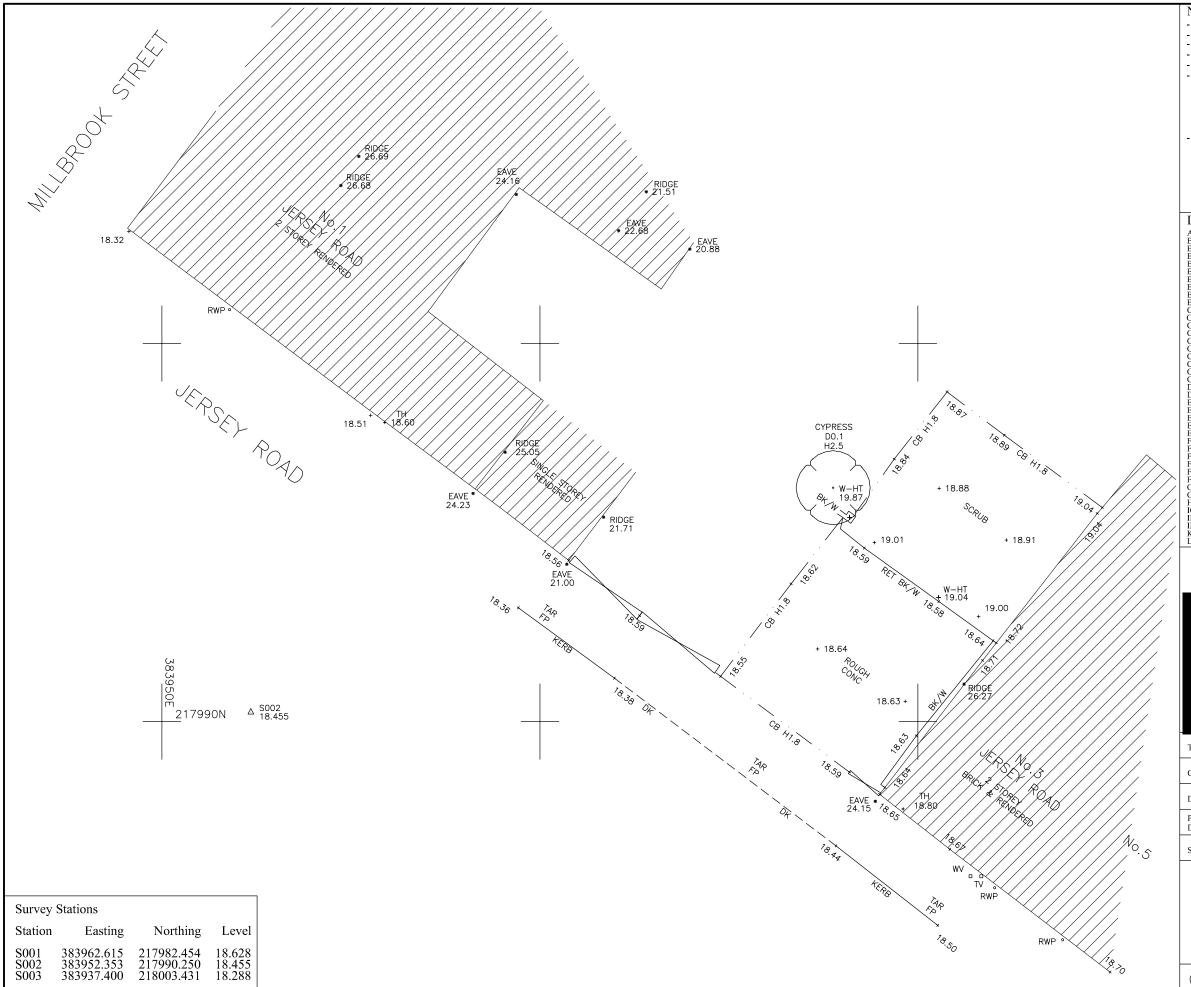

| Site Location                                                                                                                                                                                                                   |                                        |  |  |  |
|---------------------------------------------------------------------------------------------------------------------------------------------------------------------------------------------------------------------------------|----------------------------------------|--|--|--|
| Disclaimer: We can only make recommendations based on the answers given in the questions.                                                                                                                                       |                                        |  |  |  |
| If you cannot provide a postcode, the description of site location must be completed. Please provide the most accurate site description you can, to help locate the site - for example "field to the North of the Post Office". |                                        |  |  |  |
| Number                                                                                                                                                                                                                          |                                        |  |  |  |
| Suffix                                                                                                                                                                                                                          |                                        |  |  |  |
| Property Name                                                                                                                                                                                                                   |                                        |  |  |  |
| Land Adjacent 3                                                                                                                                                                                                                 |                                        |  |  |  |
| Address Line 1                                                                                                                                                                                                                  |                                        |  |  |  |
| Jersey Road                                                                                                                                                                                                                     |                                        |  |  |  |
| Address Line 2                                                                                                                                                                                                                  |                                        |  |  |  |
|                                                                                                                                                                                                                                 |                                        |  |  |  |
| Address Line 3                                                                                                                                                                                                                  |                                        |  |  |  |
| Gloucestershire                                                                                                                                                                                                                 |                                        |  |  |  |
| Town/city                                                                                                                                                                                                                       |                                        |  |  |  |
| Gloucester                                                                                                                                                                                                                      |                                        |  |  |  |
| Postcode                                                                                                                                                                                                                        |                                        |  |  |  |
| GL1 4AZ                                                                                                                                                                                                                         |                                        |  |  |  |
|                                                                                                                                                                                                                                 |                                        |  |  |  |
| Description of site location must                                                                                                                                                                                               | be completed if postcode is not known: |  |  |  |
| Easting (x)                                                                                                                                                                                                                     | Northing (y)                           |  |  |  |
| 383968                                                                                                                                                                                                                          | 217991                                 |  |  |  |
| Description                                                                                                                                                                                                                     |                                        |  |  |  |
|                                                                                                                                                                                                                                 |                                        |  |  |  |