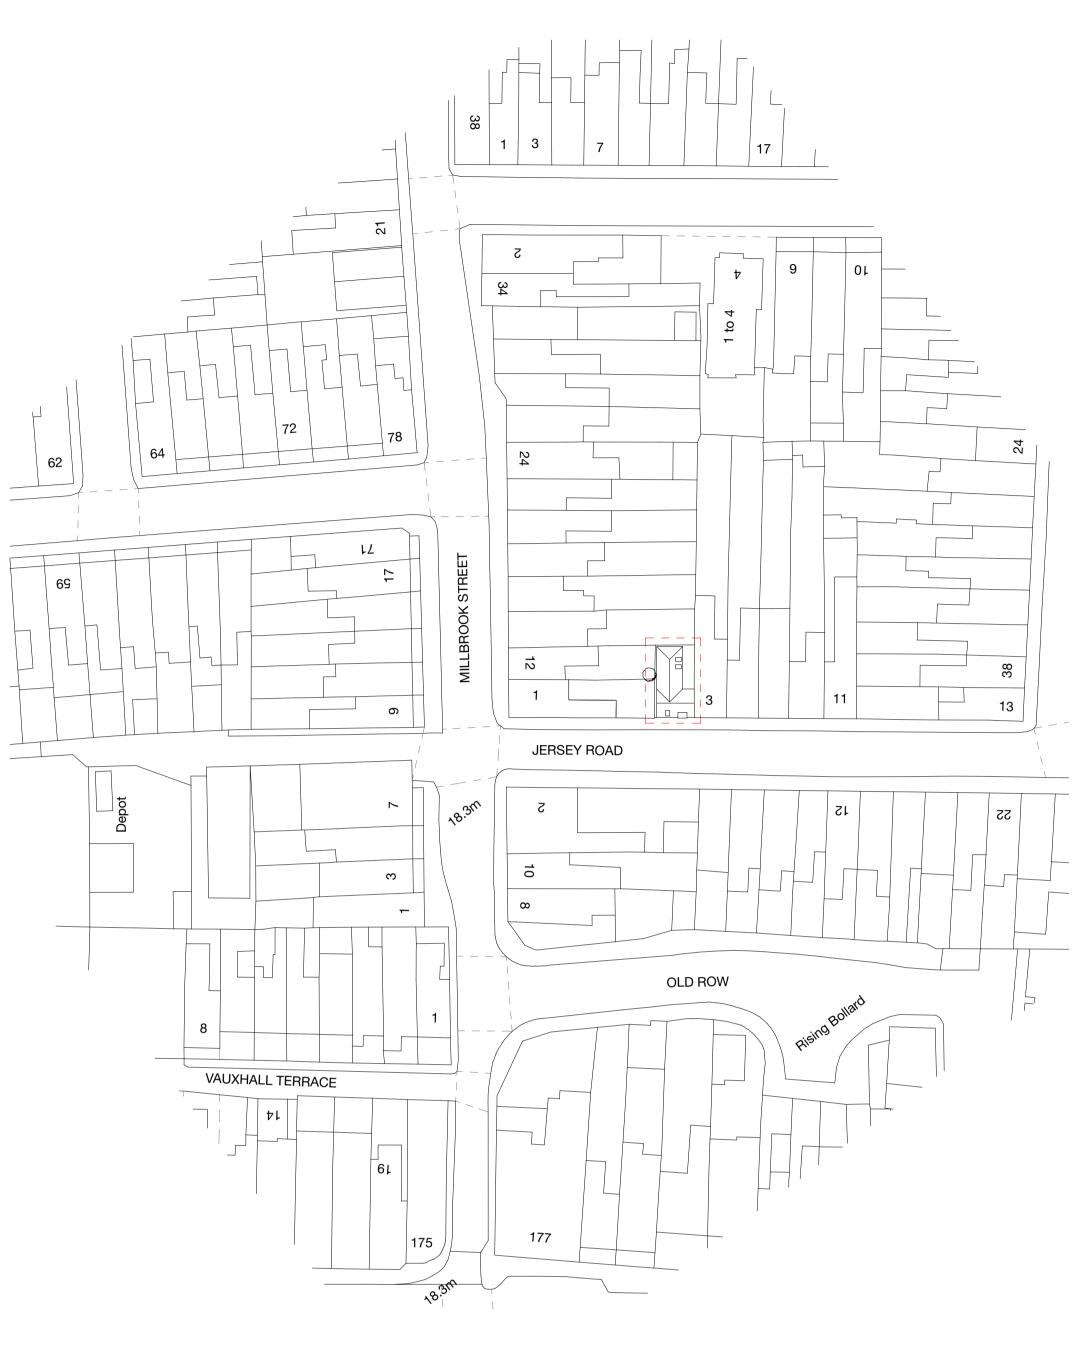

| Site Location                                                                                                                                                                                                                   |                                        |  |  |  |
|---------------------------------------------------------------------------------------------------------------------------------------------------------------------------------------------------------------------------------|----------------------------------------|--|--|--|
| Disclaimer: We can only make recommendations based on the answers given in the questions.                                                                                                                                       |                                        |  |  |  |
| If you cannot provide a postcode, the description of site location must be completed. Please provide the most accurate site description you can, to help locate the site - for example "field to the North of the Post Office". |                                        |  |  |  |
| Number                                                                                                                                                                                                                          |                                        |  |  |  |
| Suffix                                                                                                                                                                                                                          |                                        |  |  |  |
| Property Name                                                                                                                                                                                                                   |                                        |  |  |  |
| Land Adjacent 3                                                                                                                                                                                                                 |                                        |  |  |  |
| Address Line 1                                                                                                                                                                                                                  |                                        |  |  |  |
| Jersey Road                                                                                                                                                                                                                     |                                        |  |  |  |
| Address Line 2                                                                                                                                                                                                                  |                                        |  |  |  |
|                                                                                                                                                                                                                                 |                                        |  |  |  |
| Address Line 3                                                                                                                                                                                                                  |                                        |  |  |  |
| Gloucestershire                                                                                                                                                                                                                 |                                        |  |  |  |
| Town/city                                                                                                                                                                                                                       |                                        |  |  |  |
| Gloucester                                                                                                                                                                                                                      |                                        |  |  |  |
| Postcode                                                                                                                                                                                                                        |                                        |  |  |  |
| GL1 4AZ                                                                                                                                                                                                                         |                                        |  |  |  |
|                                                                                                                                                                                                                                 |                                        |  |  |  |
| Description of site location must                                                                                                                                                                                               | be completed if postcode is not known: |  |  |  |
| Easting (x)                                                                                                                                                                                                                     | Northing (y)                           |  |  |  |
| 383968                                                                                                                                                                                                                          | 217991                                 |  |  |  |
| Description                                                                                                                                                                                                                     |                                        |  |  |  |
|                                                                                                                                                                                                                                 |                                        |  |  |  |