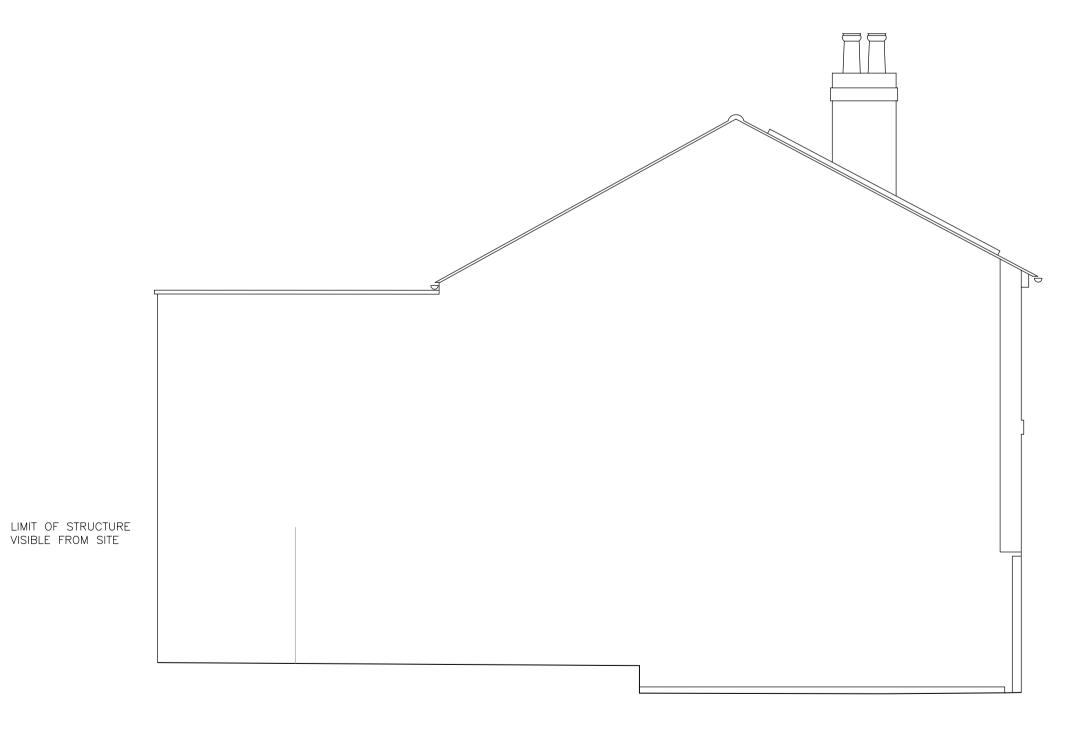

ns and other specialist drawings

| Rev | Description       | Date     |
|-----|-------------------|----------|
| A   | Planning Comments | 14.10.22 |
|     |                   |          |
|     |                   |          |
|     |                   |          |
|     |                   |          |
|     |                   |          |

### **MATERIALS**

WALLS:

Facing Brick Timber Cladding to main entrance

WINDOWS:

UPVC

ROOF:

Slate

North Point



# Stanley Partnership

## Jo

Land Between 1-3 Jersey Road Gloucester, GL1 4AZ

## **PROPOSED**

Floor Plans & Elevations

Date September 2022

Scale As Shown

**Drawing No.** 1625(SK)002(A)



+44(0)1242
242943

105-107 Bath Road
Cheltenham | Glos | GL53 7LE

at A1

www.**stanleypartnership**.co.uk

Architecture Design Planning





3 JERSEY ROAD

SIDE/NORTH-WEST ELEVATION

DATUM 17.00m A.O.D.



(c.) A.D.Horner Limited 2022