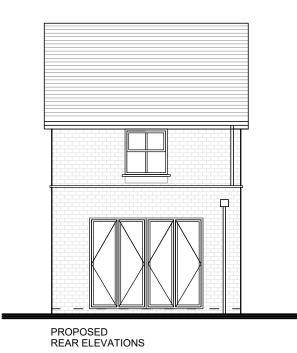

PROPOSED ELEVATIONS

THIS DRAWING AND THE BUILDING WORKS ILLUSTRATED ARE COPYRIGHT AND MAY NOT BE REPRODUCED WITHOUT WRITTEN PERMISSION

Construction of new building to be specified by client and to be agreed on submission of Breg drawings

Materials-

the neighboring house

matching cover panels

Fascia to be upvc

Roof to be interlocking tiles grey

Windows to be white upvc with

All dimensions and floor to floor heights to be checked before build commnences