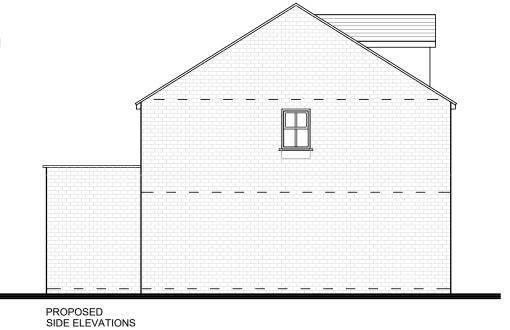

Fascia to be upvc anthracite grey (RAL 7016)

Windows to be Grey upvc in anthracite grey (RAL 7016)

Material and colours agreed under discharge application ref: 20/01268/CONDIT

PROPOSED FRONT ELEVATIONS

PROPOSED SIDE ELEVATIONS