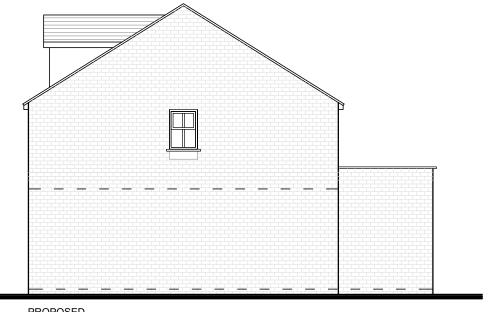

Fascia to be upvc anthracite grey (RAL 7016)

Windows to be Grey upvc in anthracite grey (RAL 7016)

Material and colours agreed under discharge application ref: 20/01268/CONDIT

PROPOSED FRONT ELEVATIONS

PROPOSED SIDE ELEVATIONS