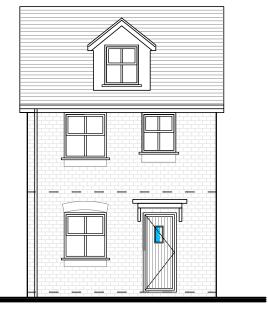

WORKS ILLUSTRATED ARE COPYRIGHT AND MAY NOT BE REPRODUCED WITHOUT WRITTEN PERMISSION

Materials-

**GRP Clad - Dormer Window** in Tuff Stuff Brownstone

Walls - red facing brick to be Northcot Victoria

Roof to be Marley Wessex Smooth **Brown Tiles** 

Fascia to be upvc anthracite grey (RAL 7016)

Windows to be Grey upvc in anthracite grey (RAL 7016)

Material and colours agreed under discharge application ref: 20/01268/CONDIT

PROPOSED FRONT ELEVATIONS

PROPOSED SIDE ELEVATIONS

Date

Project:-

Proposed Dwellings at 95 Grange Road, Tuffley, Glos

Drawing Title:-

**Proposed Elevations** 

Scale:-1:100 @ A3

Client:-Mr Marshall

| Project No:-<br>TM-010 | Drawing No: -<br>05 |
|------------------------|---------------------|
| Date:-                 | Revision:-          |
| Sept 15                | В                   |