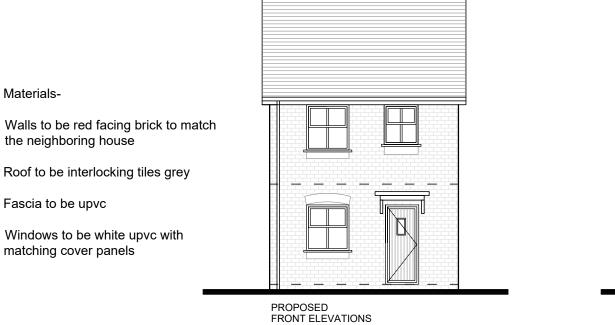

Fascia to be upvc anthracite grey (RAL 7016)

Windows to be Grey upvc in anthracite grey (RAL 7016)

Material and colours agreed under discharge application ref: 20/01268/CONDIT

PROPOSED FRONT ELEVATIONS

PROPOSED SIDE ELEVATIONS

Materials-

the neighboring house

matching cover panels

Fascia to be upvc

Roof to be interlocking tiles grey

Windows to be white upvc with

All dimensions and floor to floor heights to be checked before build commnences