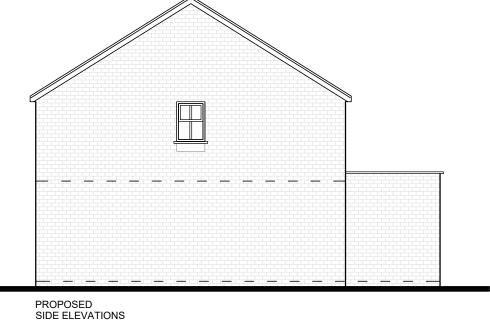

Fascia to be upvc anthracite grey (RAL 7016)

Windows to be Grey upvc in anthracite grey (RAL 7016)

Material and colours agreed under discharge application ref: 20/01268/CONDIT

PROPOSED FRONT ELEVATIONS

PROPOSED SIDE ELEVATIONS