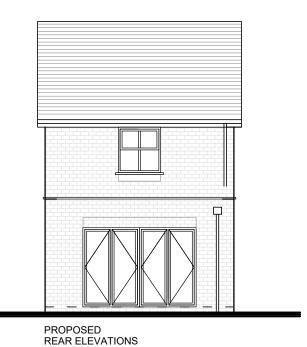

Fascia to be upvc anthracite grey (RAL 7016)

Windows to be Grey upvc in anthracite grey (RAL 7016)

Material and colours agreed under discharge application ref: 20/01268/CONDIT

PROPOSED FRONT ELEVATIONS

PROPOSED SIDE ELEVATIONS

Construction of new building to be specified by client and to be agreed on submission of Breg drawings

All dimensions and floor to floor heights to be checked before build commnences

Bi-fold doors increased to 2.4m high 02.02.22 Parapet wall increased. Wet verge added. Approved materials added. Dormer Colour and finish noted Rev Description

Date

Project:-

Proposed Dwellings at 95 Grange Road, Tuffley, Glos

Drawing Title:-

**Proposed Elevations** 

Scale:-1:100 @ A3

Client:-Mr Marshall

| Project No:-<br>TM-010 | Drawing No: -<br>05 |
|------------------------|---------------------|
| Date:-                 | Revision:-          |
| Sept 15                | В                   |