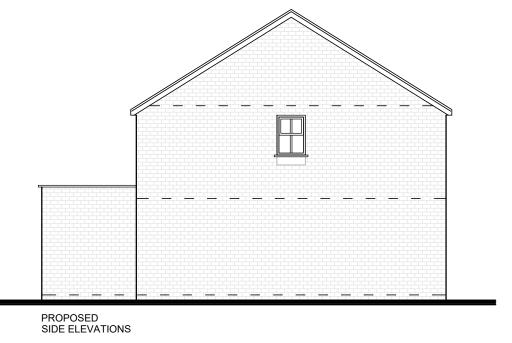

WORKS ILLUSTRATED ARE COPYRIGHT AND MAY NOT BE REPRODUCED WITHOUT WRITTEN PERMISSION

Materials-

**GRP Clad - Dormer Window** in Tuff Stuff Brownstone

Walls - red facing brick to be Northcot Victoria

Roof to be Marley Wessex Smooth **Brown Tiles** 

Fascia to be upvc anthracite grey (RAL 7016)

Windows to be Grey upvc in anthracite grey (RAL 7016)

Material and colours agreed under discharge application ref: 20/01268/CONDIT

PROPOSED FRONT ELEVATIONS

PROPOSED SIDE ELEVATIONS

Date

Project:-

Proposed Dwellings at 95 Grange Road, Tuffley, Glos

Drawing Title:-

**Proposed Elevations** 

Scale:-1:100 @ A3

Client:-Mr Marshall

| Project No:-<br>TM-010 | Drawing No: -<br>05 |
|------------------------|---------------------|
| Date:-                 | Revision:-          |
| Sept 15                | В                   |