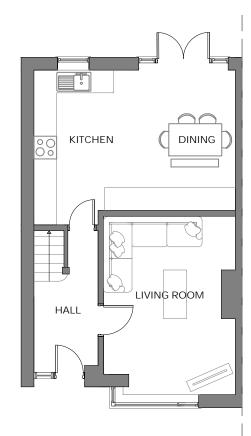

| Job TiTLE | Jake Huggins & Lynsey Ramstedt. |
| JOB TITLE | 25 Holmwood Drive, Tuffley, GL4 0P. |
| DRAWING | Proposed Site Plan. |

CALE 100 @A3

DRAWING NO.

DATE JULY 22

PROPOSED GROUND FLOOR PLAN

SCALE 1:100