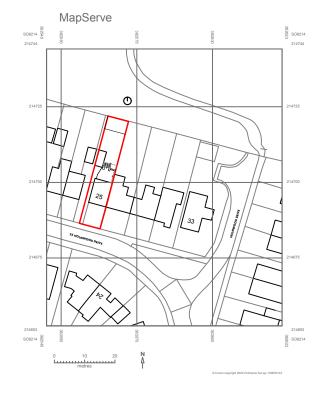

| Site Location                                                                                        |                                                                                                                                 |
|------------------------------------------------------------------------------------------------------|---------------------------------------------------------------------------------------------------------------------------------|
|                                                                                                      | ons based on the answers given in the questions.                                                                                |
| If you cannot provide a postcode, the description help locate the site - for example "field to the N | on of site location must be completed. Please provide the most accurate site description you can, to lorth of the Post Office". |
| Number                                                                                               | 25                                                                                                                              |
| Suffix                                                                                               |                                                                                                                                 |
| Property Name                                                                                        |                                                                                                                                 |
|                                                                                                      |                                                                                                                                 |
| Address Line 1                                                                                       |                                                                                                                                 |
| Holmwood Drive                                                                                       |                                                                                                                                 |
| Address Line 2                                                                                       |                                                                                                                                 |
|                                                                                                      |                                                                                                                                 |
| Address Line 3                                                                                       |                                                                                                                                 |
| Gloucestershire                                                                                      |                                                                                                                                 |
| Town/city                                                                                            |                                                                                                                                 |
| Gloucester                                                                                           |                                                                                                                                 |
| Postcode                                                                                             |                                                                                                                                 |
| GL4 0PS                                                                                              |                                                                                                                                 |
| Description of site location mus                                                                     | st be completed if postcode is not known:                                                                                       |
| Easting (x)                                                                                          | Northing (y)                                                                                                                    |
| 382563                                                                                               | 214697                                                                                                                          |
| Description                                                                                          |                                                                                                                                 |

CLIENT Jake Huggins & Lynsey Ramstedt.

JOB TITLE 25 Holmwood Drive, Tuffley, GL4 0F

DRAWING Existing Site Plan.

DRAWING NO.

DATE JULY 22

PLEASE DO NOT SCALE THIS DRAWING.
FOR PLANNING PURPOSES ONLY. ANY
DIMENSIONS ARE TO BE VERIFIED ON
SITE AND TO BE CONFIRMED BEFORE
FABRICATION.