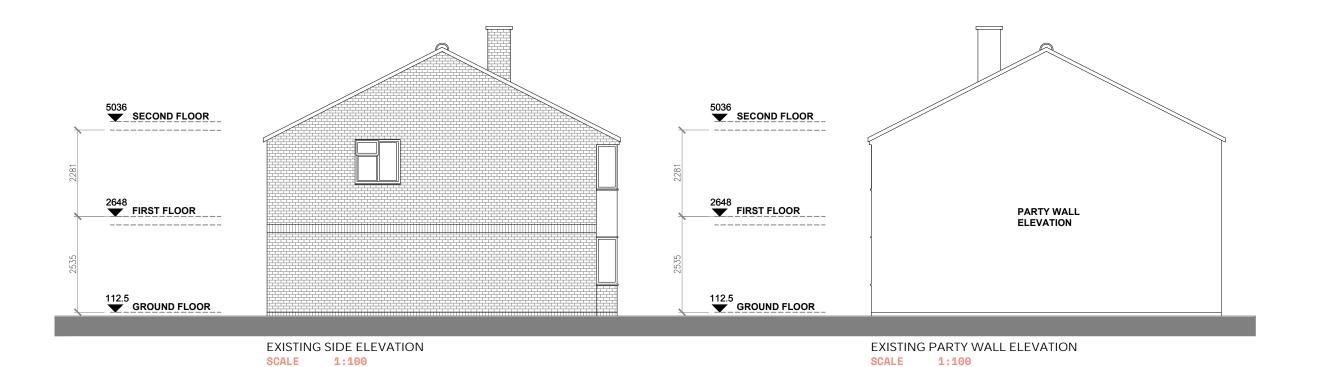

PLEASE DO NOT SCALE THIS DRAWING FOR PLANNING PURPOSES ONLY. ANY DIMENSIONS ARE TO BE VERIFIED ON SITE AND TO BE CONFIRMED BEFORE FABRICATION.

JOB TITLE

JOB TITLE

25 Holmwood Drive, Tuffley,

SOALE DRAWN

DRAWING NO.

O. DATE

**EXISTING GROUND FLOOR PLAN** SCALE 1:100

EXISTING LOFT FLOOR PLAN SCALE 1:100

EXISTING FIRST FLOOR PLAN SCALE 1:100

PLEASE DO NOT SCALE THIS DRAWING. FOR PLANNING PURPOSES ONLY. ANY DIMENSIONS ARE TO BE VERIFIED ON SITE AND TO BE CONFIRMED BEFORE FABRICATION.