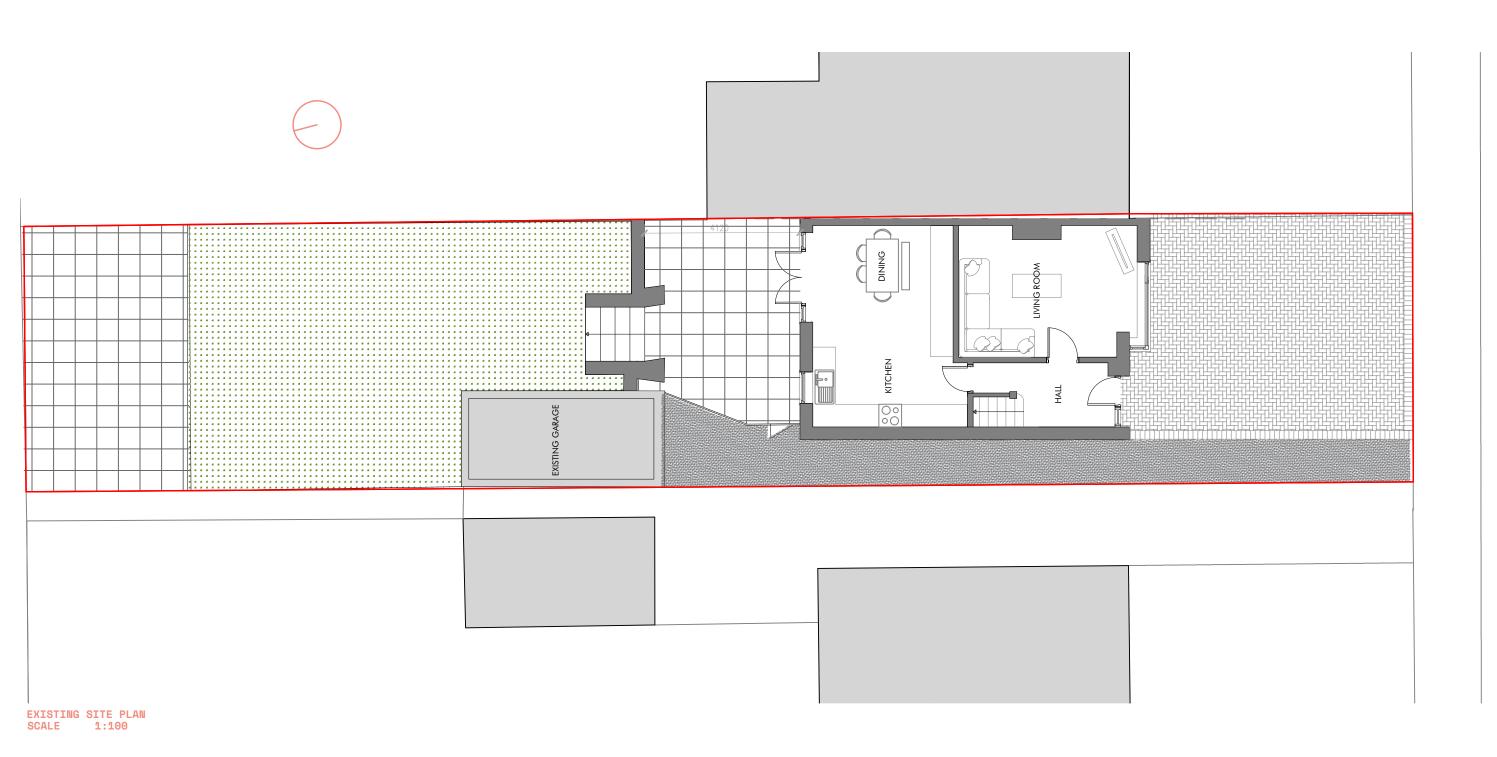

CLIENT Jake Huggins & Lynsey Ramstedt.

JOB TITLE 25 Holmwood Drive, Tuffley, GL4 0F

DRAWING Existing Site Plan.

DRAWING NO.

DATE JULY 22

PLEASE DO NOT SCALE THIS DRAWING.
FOR PLANNING PURPOSES ONLY. ANY
DIMENSIONS ARE TO BE VERIFIED ON
SITE AND TO BE CONFIRMED BEFORE
FABRICATION.