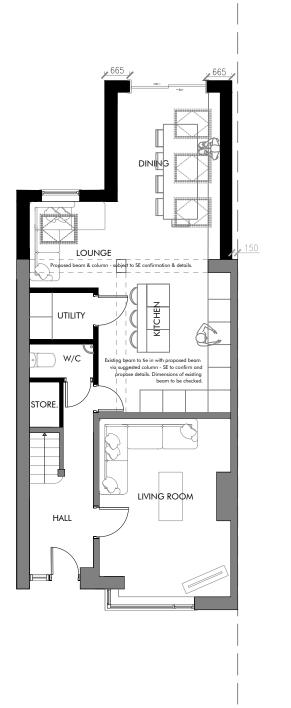

| Job TiTLE | Jake Huggins & Lynsey Ramstedt. |
| JOB TITLE | 25 Holmwood Drive, Tuffley, GL4 0P. |
| DRAWING | Proposed Site Plan. |

CALE 100 @A3

DRAWING NO.

DATE JULY 22

PROPOSED GROUND FLOOR PLAN

SCALE 1:100