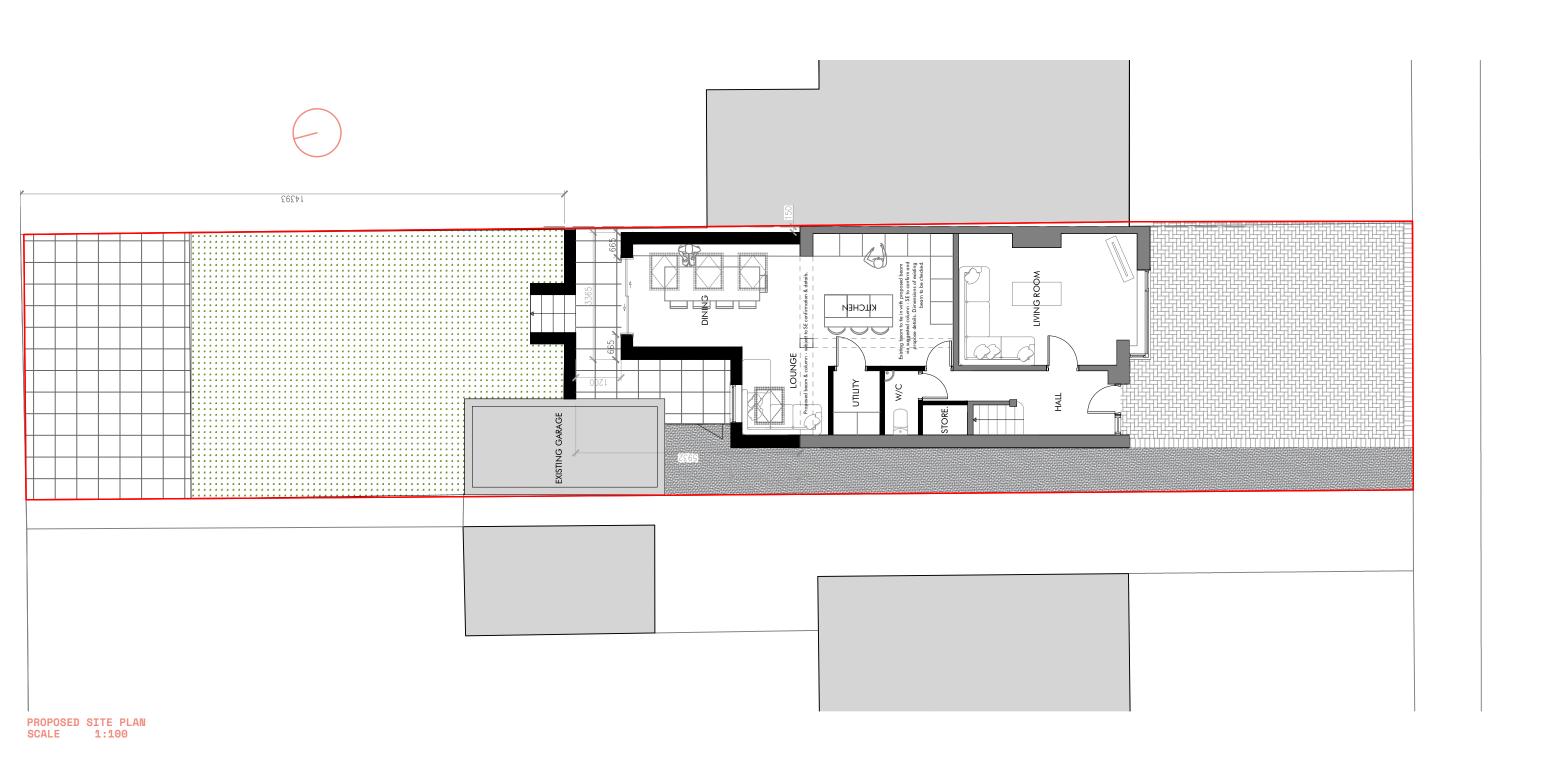

| Job TiTLE | Jake Huggins & Lynsey Ramstedt. |
| JOB TITLE | 25 Holmwood Drive, Tuffley, GL4 0P. |
| DRAWING | Proposed Site Plan. |

CALE 100 @A3

DRAWING NO.

DATE JULY 22

PROPOSED GROUND FLOOR PLAN

SCALE 1:100