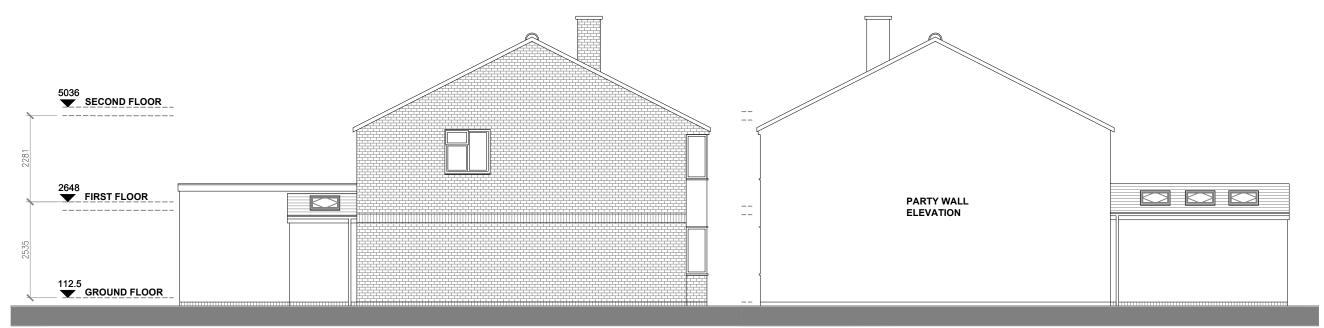

## PROPOSED MATERIALITY:

WALLS - BLOCK & RENDER TO MATCH EXISTING ROOF - CONCRETE TILE TO ACHIEVE 14° PITCH WINDOWS/DOOR - UPVC

PROPOSED SIDE ELEVATION SCALE 1:100

PROPOSED PARTY WALL ELEVATION
SCALE 1:100