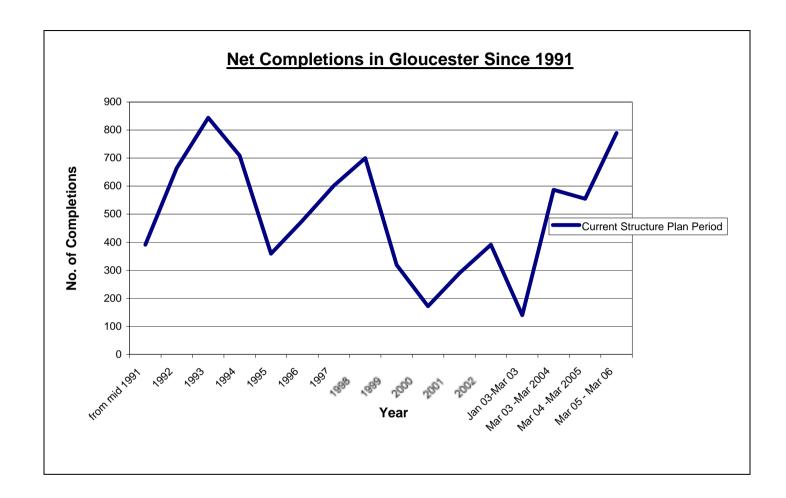

#### **Main Findings**

A number of key trends can be observed from this 2005/2006 Housing Monitoring Report.

For example, between April 2005 and March 2006, a total of 790 (net) new dwellings were completed. Of these, 628 (79.5%) dwellings were built on previously developed or brownfield land and 162 (20.5%) involved greenfield sites. This is consistent with Government advice, which recommends the use of previously developed land in favour of greenfield sites in the interests of sustainable development. The total number of net completions at 790 was significantly higher than the 2005 figure of 555. It is the second highest recorded level of completions, the highest being in 1993 when 844 dwellings were completed. The high level of completions can be attributed to the increasing number of flats being developed within the City, both conversions and new builds, and the commencement of the development of the RAF Quedgeley site.

|                 | Г           |
|-----------------|-------------|
| Year            | No. of      |
|                 | completions |
| 1991 -          | 391         |
| 1992 -          | 665         |
| 1993 -          | 844         |
| 1994 -          | 709         |
| 1995 -          | 359         |
| 1996 -          | 477         |
| 1997 -          | 602         |
| 1998 -          | 700         |
| 1999 -          | 319         |
| 2000 -          | 172         |
| 2001 -          | 290         |
| 2002 -          | 391         |
| Jan03-Mar03 (*) | 140         |
| Mar 03 -Mar 04  | 587         |
| Mar 04 -Mar 05  | 555         |
| Mar 05 - Mar 06 | 790         |
|                 |             |

The average number of completions per annum required to meet the Structure Plan requirement in the period to 1991 - 2011 is **512.5** dwellings per annum. Between 1991 and 2006, the City Council achieved an annual average of 532.7 completions.

<sup>\*</sup> The low number of completions identified here reflects the short monitoring period as the annual monitoring function was switched from January to March.