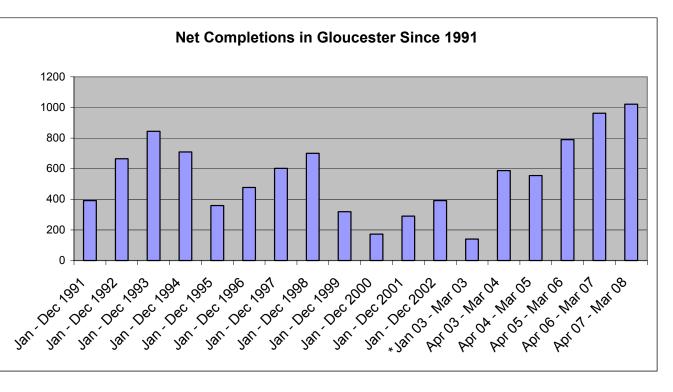

#### 2. SUMMARY OF HOUSING LAND SUPPLY

| Year                | Net Completions |
|---------------------|-----------------|
|                     |                 |
| Jan - Dec 1991      | 391             |
| Jan - Dec 1992      | 665             |
| Jan - Dec 1993      | 844             |
| Jan - Dec 1994      | 709             |
| Jan - Dec 1995      | 359             |
| Jan - Dec 1996      | 477             |
| Jan - Dec 1997      | 602             |
| Jan - Dec 1998      | 700             |
| Jan - Dec 1999      | 319             |
| Jan - Dec 2000      | 172             |
| Jan - Dec 2001      | 290             |
| Jan - Dec 2002      | 391             |
| *Jan 03 - Mar 03    | 140             |
| April 03 - March 04 | 587             |
| April 04 - March 05 | 555             |
| April 05 - March 06 | 790             |
| April 06 - March 07 | 962             |
| April 07 - March 08 | 1021            |

The average number of completions per annum required to meet the Structure Plan requirement in the period 1991 – 2011 is 512.5 dwellings per annum. Between 1 January 1991 and March 31 2008 the average completion rate in Gloucester is 622.1 dwellings per annum.

\* Please note that the low number of completions here reflects the short monitoring period where the annual monitoring function was switched from January to March.