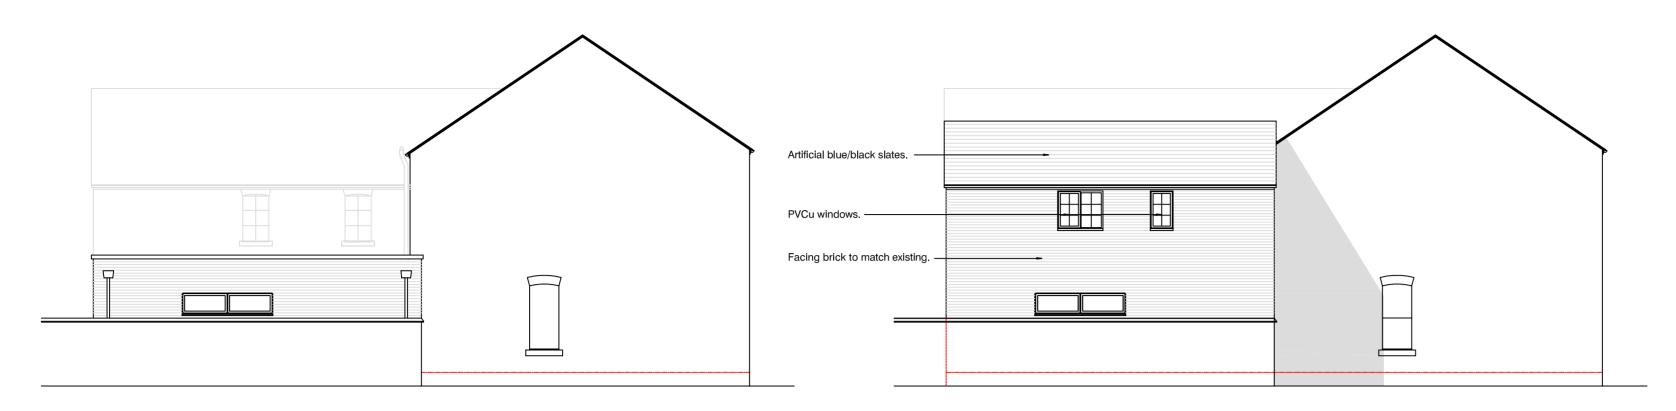

## SOUTH EAST ELEVATION AS EXISTING

SOUTH EAST ELEVATION AS PROPOSED

SOUTH WEST ELEVATION AS EXISTING

SOUTH WEST ELEVATION AS PROPOSED

NORTH EAST ELEVATION AS PROPOSED

NORTH EAST ELEVATION AS EXISTING

| material)                                                                                                                                                                                                                          |
|------------------------------------------------------------------------------------------------------------------------------------------------------------------------------------------------------------------------------------|
| Type: Roof Existing materials and finishes: Blue-black slates Proposed materials and finishes: Artificial blue-black slates. Colour to match existing.                                                                             |
| Type: Walls Existing materials and finishes: Facing brick Proposed materials and finishes: Facing brick to match existing                                                                                                          |
| Type: Windows  Existing materials and finishes: PVCu  Proposed materials and finishes: PVCu                                                                                                                                        |
| Type: Other Other (please specify): Rainwater goods Existing materials and finishes: PVCu Painted metal Proposed materials and finishes: PVCu                                                                                      |
| Are you supplying additional information on submitted plans, drawings or a design and access statement?  ② Yes ○ No  If Yes, please state references for the plans, drawings and/or design and access statement  Drawing 2420-P-02 |
| Trees and Hedges  Are there any trees or hedges on the property or on adjoining properties which are within falling distance of the proposed development?  ○ Yes ○ No                                                              |
| Will any trees or hedges need to be removed or pruned in order to carry out your proposal?  ○ Yes  ○ No                                                                                                                            |