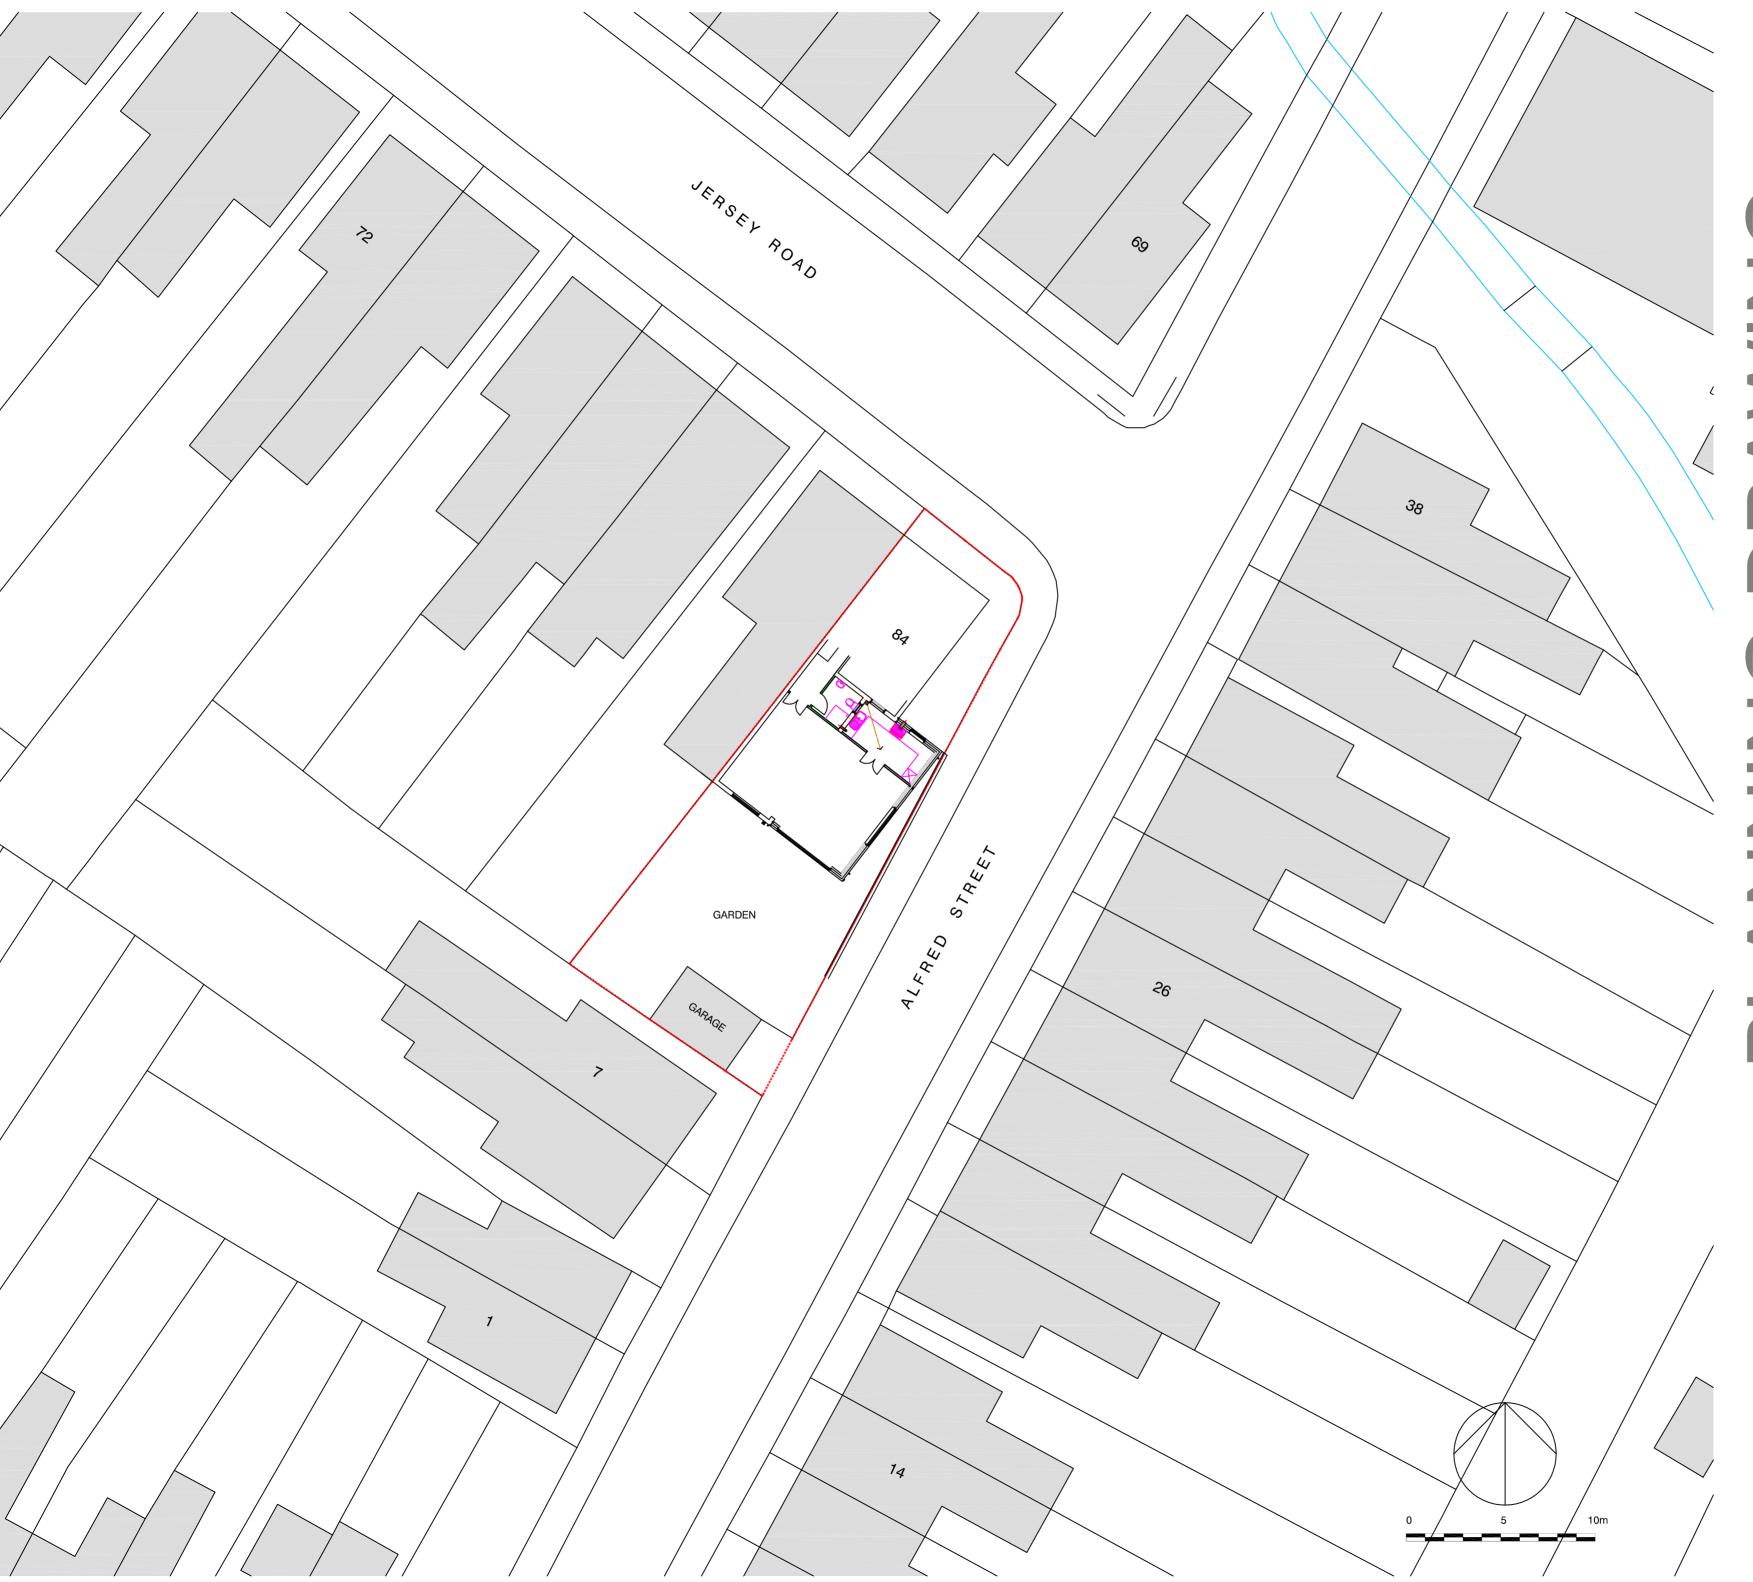

DesignForLiving cannot be responsible for drawing accuracy if issued from any other location other than their offices.

This drawing is the copyright of DesignForLiving.

revision description date drawn

drawing status SITE PLAN AS EXISTING

DesignForLiving
Architects Limited

Suite 9 Westend Courtyard, Grove Lane, Westend, Stonehouse GL10 3SL
www.designforlivinguk.com

SITE PLAN AS EXISTING

84 JERSEY ROAD, GLOUCESTER

client SURMEY KHANUM

date SEP 2022 scale 1:200 @ A2

drawn DPS 2420-P-03

All drawings, notes, details and dimensions are to be checked prior to starting work and any discrepancies are to be reported immediately to DesignForLiving.

IF IN DOUBT ASK!

Not withstanding the representations on this drawings, all foundations and structural members are to be designed to comply in all respects with the Construction and Building Acts, and all their amendments. This drawing is subject to advice from a structural consultant before implementation.

DesignForLiving cannot be responsible for drawing accuracy if issued from any other location other than their offices.

This drawing is the copyright of DesignForLiving.

drawing status SITE PLAN AS EXISTING