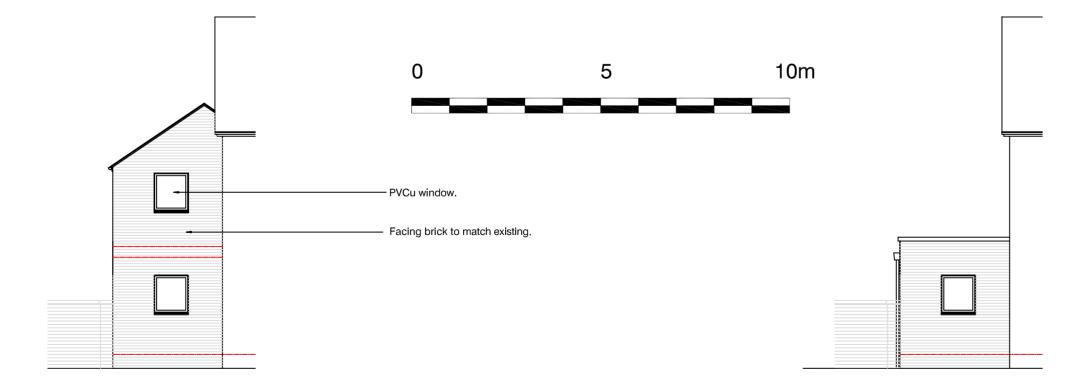

| material)                                                                                                                                                                                                                          |
|------------------------------------------------------------------------------------------------------------------------------------------------------------------------------------------------------------------------------------|
| Type: Roof Existing materials and finishes: Blue-black slates Proposed materials and finishes: Artificial blue-black slates. Colour to match existing.                                                                             |
| Type: Walls Existing materials and finishes: Facing brick Proposed materials and finishes: Facing brick to match existing                                                                                                          |
| Type: Windows  Existing materials and finishes: PVCu  Proposed materials and finishes: PVCu                                                                                                                                        |
| Type: Other Other (please specify): Rainwater goods Existing materials and finishes: PVCu Painted metal Proposed materials and finishes: PVCu                                                                                      |
| Are you supplying additional information on submitted plans, drawings or a design and access statement?  ② Yes ○ No  If Yes, please state references for the plans, drawings and/or design and access statement  Drawing 2420-P-02 |
| Trees and Hedges  Are there any trees or hedges on the property or on adjoining properties which are within falling distance of the proposed development?  ○ Yes ○ No                                                              |
| Will any trees or hedges need to be removed or pruned in order to carry out your proposal?  ○ Yes  ○ No                                                                                                                            |

## SOUTH EAST ELEVATION AS EXISTING

SOUTH EAST ELEVATION AS PROPOSED

SOUTH WEST ELEVATION AS EXISTING

SOUTH WEST ELEVATION AS PROPOSED

NORTH EAST ELEVATION AS PROPOSED

NORTH EAST ELEVATION AS EXISTING