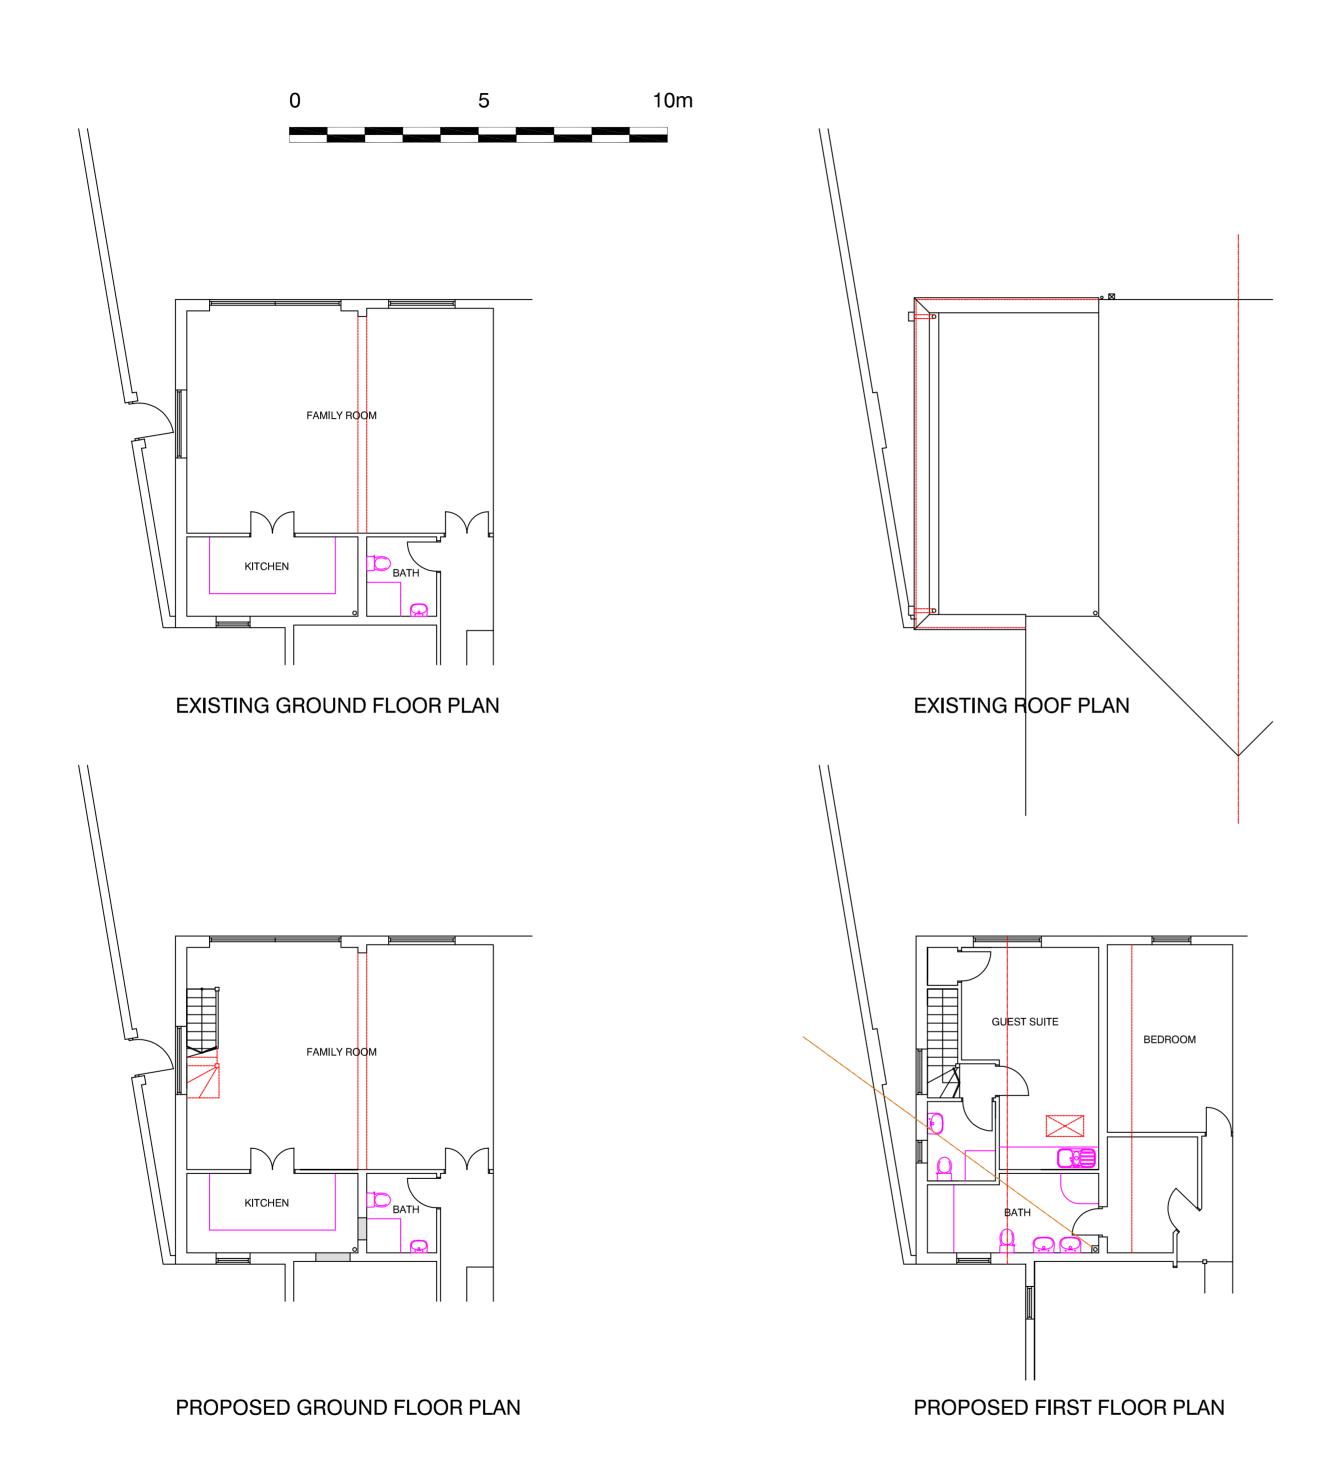

DesignForLiving

Architects Limited

Suite 9 Westend Courtyard, Grove Lane, Westend, Stonehouse GL10 3SL

EXISTING AND PROPOSED FLOOR PLANS

project 84 JERSEY ROAD, GLOUCESTER

client SURMEY KHANUM

SEP 2022

scale 1:100 @ A2

DPS

2420-P-01