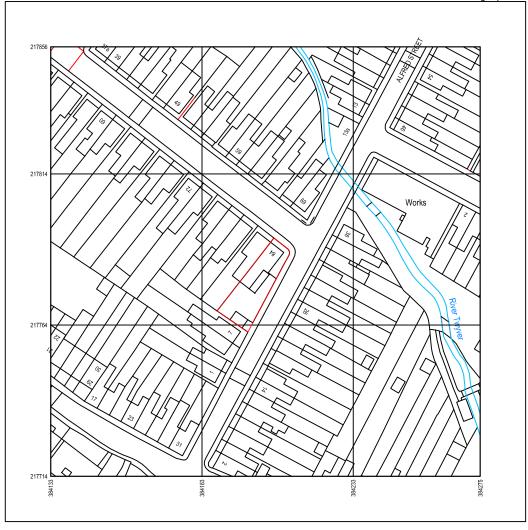

Produced on 20 April 2022 from the Ordnance Survey National Geographic Database and incorporating surveyed revision available at this date.

This map shows the area bounded by 384133 217714, 384275 217814, 384275 217866, 384133 217866, 384133 217714

Reproduction in whole or part is prohibited without the prior permission of Ordnance Survey.

Crown copyright 2022, Supplied by copia ltd trading as UKPlanningMaps.com a licensed Ordnance Survey partner (100054135),

Data licence expires 20 April 2023. Unique plan reference: v2c/1785787/1062006

## LOCATION PLAN SCALE 1/1250

All drawings, notes, details and dimensions are to be checked prior to starting work and any discrepancies are to be reported immediately to DesignForLiving.

IF IN DOUBT ASK!