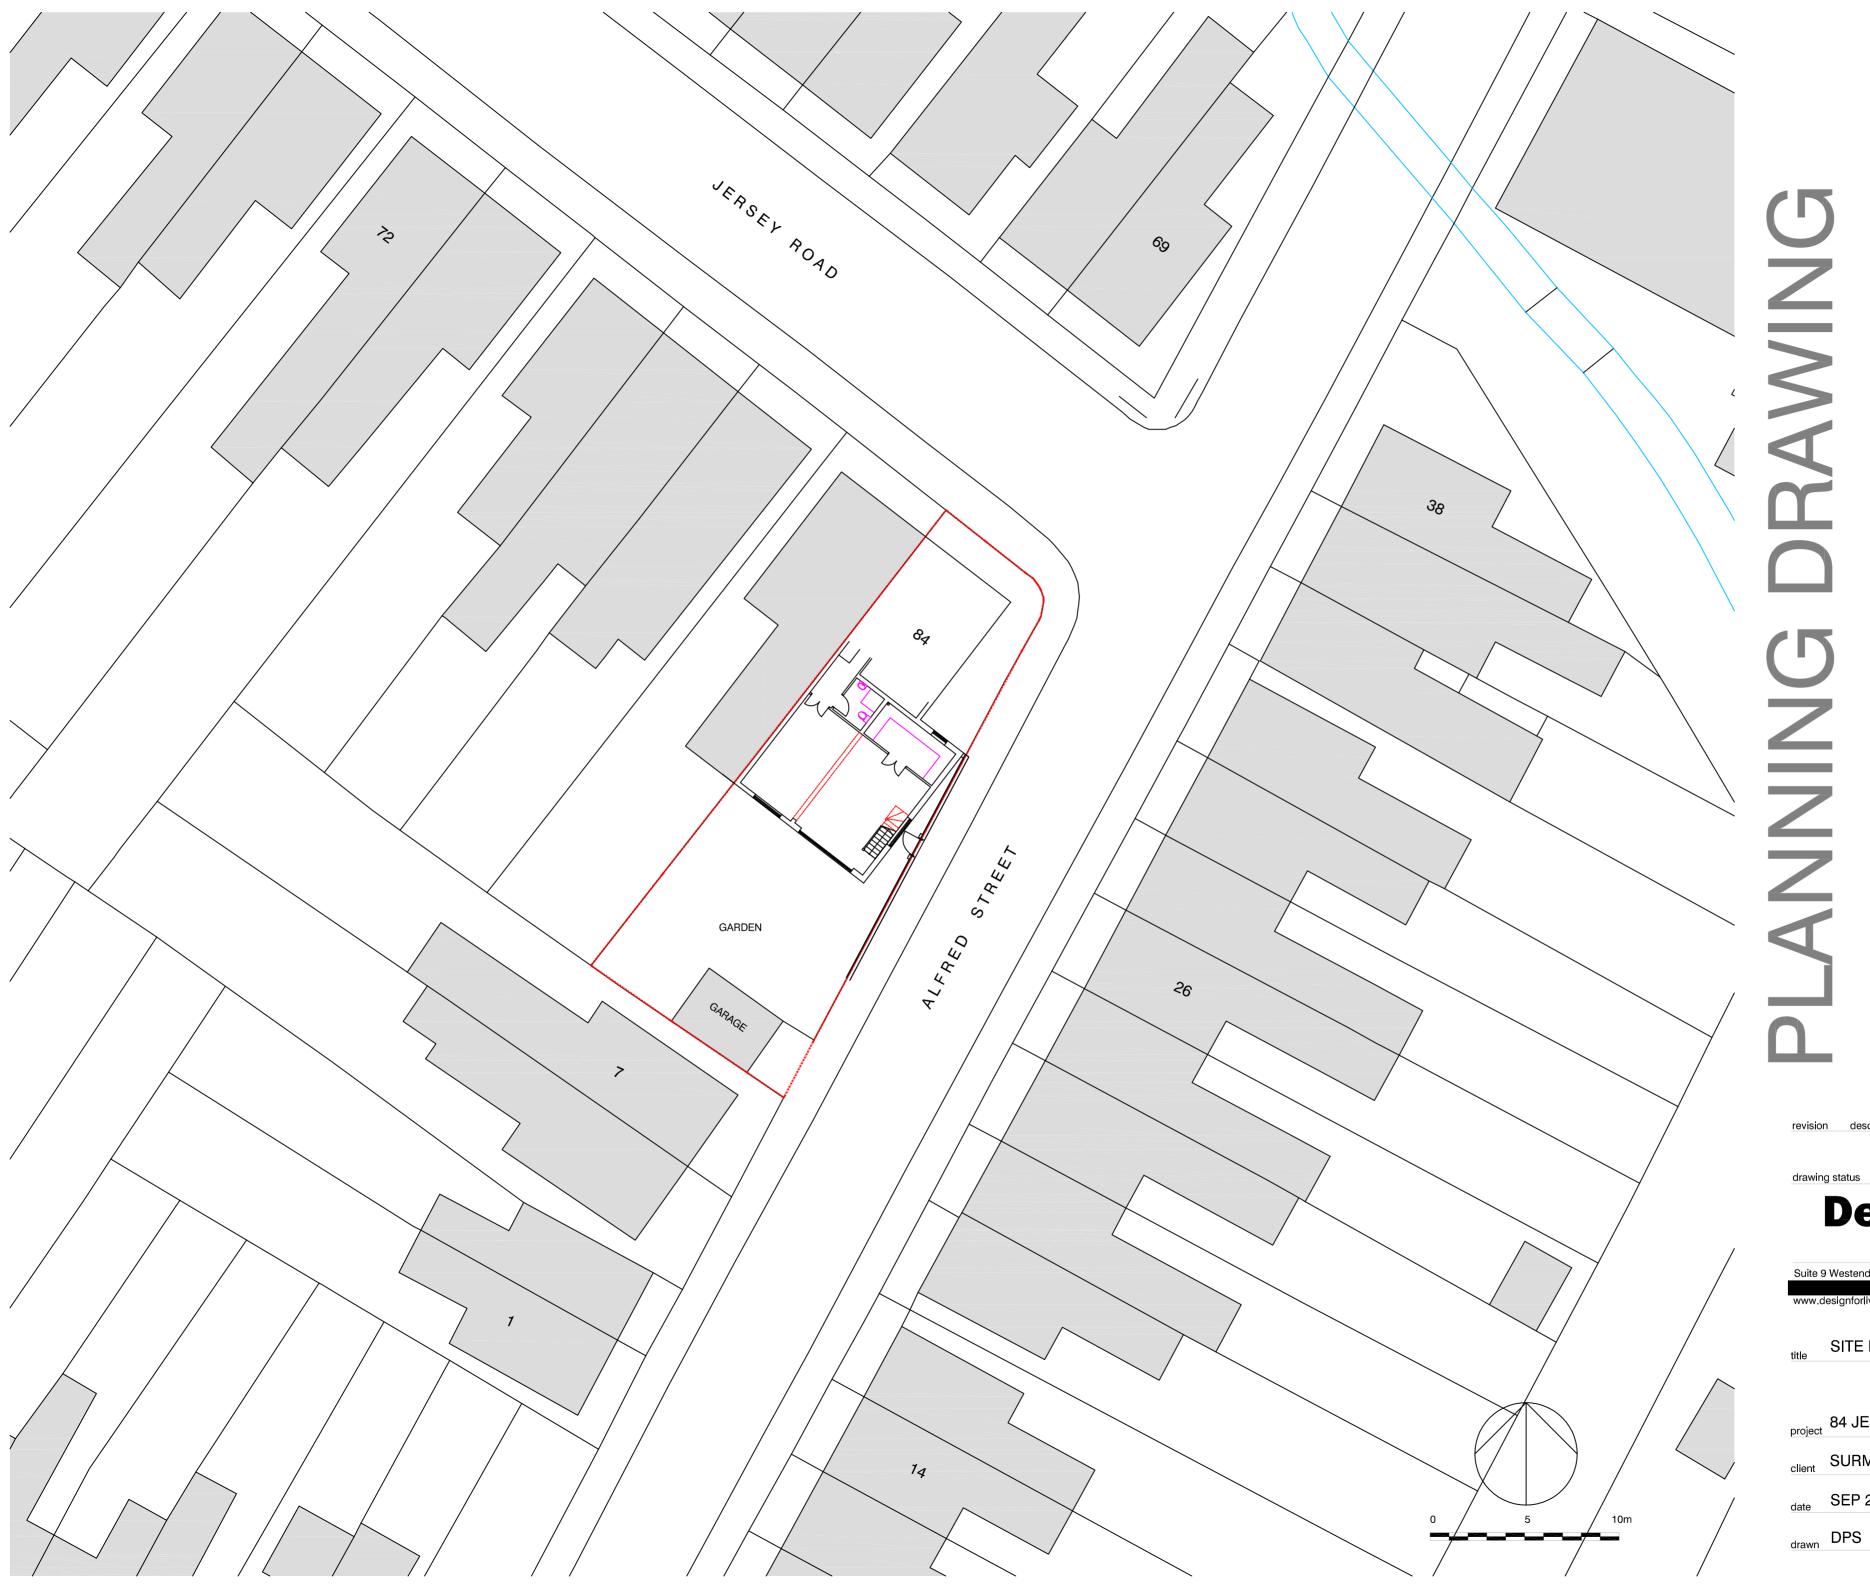

DesignForLiving Architects Limited

Suite 9 Westend Courtyard, Grove Lane, Westend, Stonehouse GL10 3SL

www.designforlivinguk.com

SITE PLAN AS PROPOSED

84 JERSEY ROAD, GLOUCESTER

client SURMEY KHANUM

scale 1:200 @ A2

2420-P-04