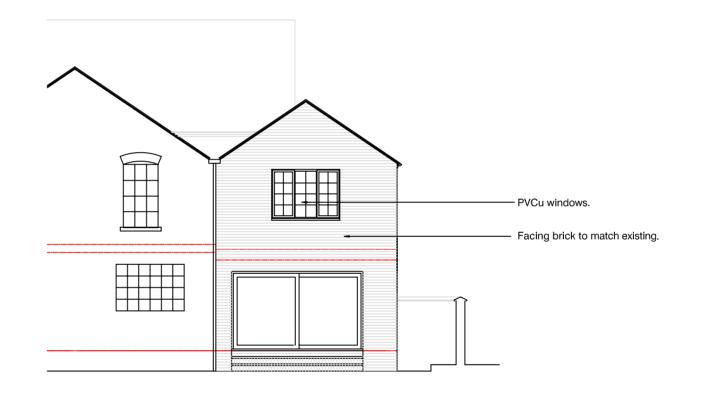

## SOUTH EAST ELEVATION AS EXISTING

SOUTH EAST ELEVATION AS PROPOSED

SOUTH WEST ELEVATION AS EXISTING

SOUTH WEST ELEVATION AS PROPOSED

NORTH EAST ELEVATION AS PROPOSED

NORTH EAST ELEVATION AS EXISTING

| material)                                                                                                                                                                                                                          |
|------------------------------------------------------------------------------------------------------------------------------------------------------------------------------------------------------------------------------------|
| Type: Roof Existing materials and finishes: Blue-black slates Proposed materials and finishes: Artificial blue-black slates. Colour to match existing.                                                                             |
| Type: Walls Existing materials and finishes: Facing brick Proposed materials and finishes: Facing brick to match existing                                                                                                          |
| Type: Windows  Existing materials and finishes: PVCu  Proposed materials and finishes: PVCu                                                                                                                                        |
| Type: Other Other (please specify): Rainwater goods Existing materials and finishes: PVCu Painted metal Proposed materials and finishes: PVCu                                                                                      |
| Are you supplying additional information on submitted plans, drawings or a design and access statement?  ② Yes ○ No  If Yes, please state references for the plans, drawings and/or design and access statement  Drawing 2420-P-02 |
| Trees and Hedges  Are there any trees or hedges on the property or on adjoining properties which are within falling distance of the proposed development?  ○ Yes ○ No                                                              |
| Will any trees or hedges need to be removed or pruned in order to carry out your proposal?  ○ Yes  ○ No                                                                                                                            |