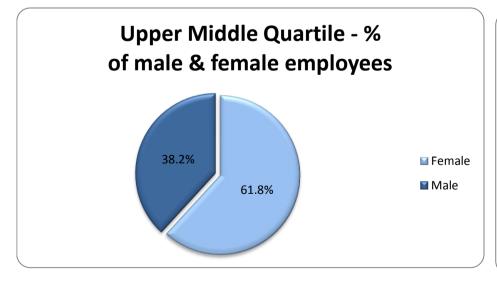

| Upper Middle Quartile |       |            |
|-----------------------|-------|------------|
| Gender                | Count | Percentage |
| Female                | 34    | 61.8%      |
| Male                  | 21    | 38.2%      |
| Grand Total           | 55    | 100%       |