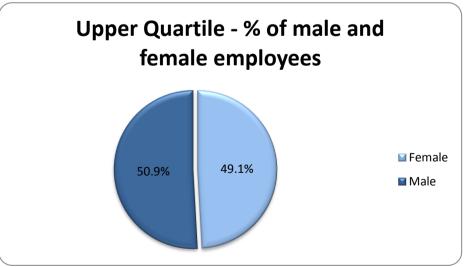

| Upper Quartile |       |            |
|----------------|-------|------------|
| Gender         | Count | Percentage |
| Female         | 28    | 49.1%      |
| Male           | 29    | 50.9%      |
| Grand Total    | 57    | 100%       |