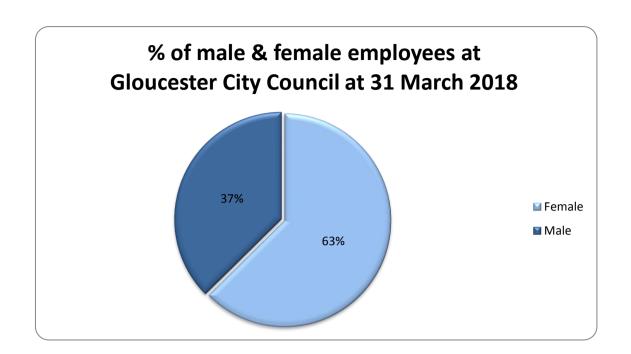

| The mean gender pay gap   | 15.36% |
|---------------------------|--------|
| The median gender pay gap | 12.00% |

| Proportion of male and female         |       |            |
|---------------------------------------|-------|------------|
| employees employed by Gloucester City |       |            |
| Council 31.03.18                      |       |            |
| Gender                                | Count | Percentage |
| Female                                | 139   | 63%        |
| Male                                  | 83    | 37%        |
| TOTAL                                 | 222   | 100%       |