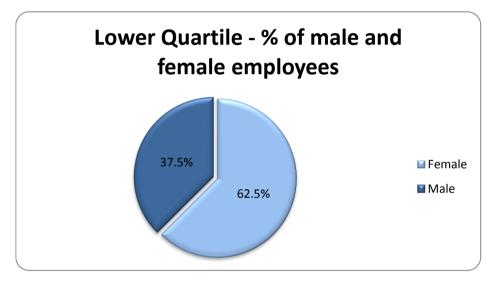

## Gender split by pay quartile

| Lower Quartile |       |            |
|----------------|-------|------------|
| Gender         | Count | Percentage |
| Female         | 35    | 62.5%      |
| Male           | 21    | 37.5%      |
| Grand Total    | 56    | 100%       |