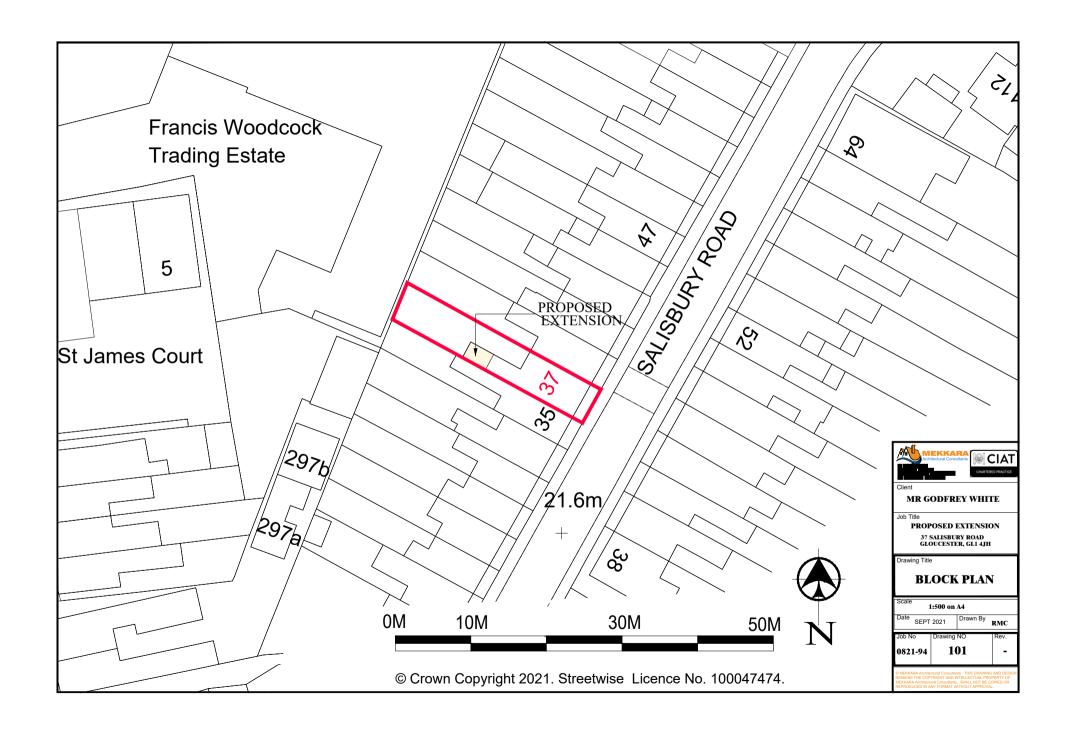

| Address line 2 Address line 3  Town/city Gloucester Postcode GL1 4JH Description of site location must be completed if postcode is not known: Easting (x) 384242 Northing (y) 217585 Description  2. Applicant Details Title MR First name GODFREY Surnane WHITE Company name Address line 1 37, Salisbury Road Address line 2 Address line 3 Town/city Gloucester                  |                            |                                                 |                     |
|-------------------------------------------------------------------------------------------------------------------------------------------------------------------------------------------------------------------------------------------------------------------------------------------------------------------------------------------------------------------------------------|----------------------------|-------------------------------------------------|---------------------|
| Address line 3  Town/city Gloucester  Postcode GL1 4JH  Description of site location must be completed if postcode is not known:  Easting (x) 384242  Northing (y) 217585  Description  2. Applicant Details  Title MR  First name GODFREY  Sumane WHITE  Company name Address line 1 37, Salisbury Road  Address line 2  Address line 3  Town/city Gloucester  Country  Gloucester | Address line 1             | Salisbury Road                                  |                     |
| Town/city Gloucester  Postcode GL1 4JH  Description of site location must be completed if postcode is not known:  Easting (x) 384242  Northing (y) 217585  Description   2. Applicant Details  Title MR  First name GODFREY  Sumane WHITE  Company name  Address line 1 37, Salisbury Road  Address line 2  Address line 3  Town/city Gloucester  Country                           | Address line 2             |                                                 |                     |
| Postcode GL1 4JH  Description of site location must be completed if postcode is not known:  Easting (x) 384242  Northing (y) 217585  Description  2. Applicant Details Title MR  First name GODFREY  Surname WHITE  Company name  Address line 1 37, Salisbury Road  Address line 2  Address line 3  Town/city Gloucester  Country                                                  | Address line 3             |                                                 |                     |
| Description of site location must be completed if postcode is not known:  Easting (x) 384242  Northing (y) 217585  Description  2. Applicant Details  Title MR  First name GODFREY  Surname WHITE  Company name  Address line 1 37, Salisbury Road  Address line 2  Address line 3  Town/city Gloucester  Country                                                                   | Town/city                  | Gloucester                                      |                     |
| Easting (x) 384242  Northing (y) 217585  Description  2. Applicant Details  Title MR  First name GODFREY  Surname WHITE  Company name  Address line 1 37, Salisbury Road  Address line 2 Address line 3  Town/city Gloucester  Country                                                                                                                                              | Postcode                   | GL1 4JH                                         |                     |
| Northing (y)  2. Applicant Details  Title MR  First name GODFREY  Surname WHITE  Company name  Address line 1 37, Salisbury Road  Address line 2  Address line 3  Town/city Gloucester  Country                                                                                                                                                                                     | Description of site locati | ion must be completed if postcode is not known: |                     |
| Description  2. Applicant Details Title MR First name GODFREY Surname WHITE Company name Address line 1 37, Salisbury Road Address line 2 Address line 3 Town/city Gloucester Country                                                                                                                                                                                               | Easting (x)                | 384242                                          |                     |
| 2. Applicant Details  Title MR  First name GODFREY  Surname WHITE  Company name  Address line 1 37, Salisbury Road  Address line 2 Address line 3  Town/city Gloucester  Country                                                                                                                                                                                                    | Northing (y)               | 217585                                          |                     |
| Title MR  First name GODFREY  Surname WHITE  Company name  Address line 1 37, Salisbury Road  Address line 2  Address line 3  Town/city Gloucester  Country                                                                                                                                                                                                                         | Description                |                                                 |                     |
| Title MR  First name GODFREY  Surname WHITE  Company name  Address line 1 37, Salisbury Road  Address line 2  Address line 3  Town/city Gloucester  Country                                                                                                                                                                                                                         |                            |                                                 |                     |
| Title MR  First name GODFREY  Surname WHITE  Company name  Address line 1 37, Salisbury Road  Address line 2  Address line 3  Town/city Gloucester  Country                                                                                                                                                                                                                         |                            |                                                 |                     |
| Title MR  First name GODFREY  Surname WHITE  Company name  Address line 1 37, Salisbury Road  Address line 2  Address line 3  Town/city Gloucester  Country                                                                                                                                                                                                                         | 2. Applicant Detai         | ls                                              |                     |
| Surname WHITE  Company name  Address line 1 37, Salisbury Road  Address line 2  Address line 3  Town/city Gloucester  Country                                                                                                                                                                                                                                                       | Title                      |                                                 |                     |
| Company name  Address line 1 37, Salisbury Road  Address line 2  Address line 3  Town/city Gloucester  Country                                                                                                                                                                                                                                                                      | First name                 | GODFREY                                         |                     |
| Address line 1 37, Salisbury Road  Address line 2 Address line 3 Gloucester  Country                                                                                                                                                                                                                                                                                                | Surname                    | WHITE                                           |                     |
| Address line 2  Address line 3  Town/city  Gloucester  Country                                                                                                                                                                                                                                                                                                                      | Company name               |                                                 |                     |
| Address line 3  Town/city  Gloucester  Country                                                                                                                                                                                                                                                                                                                                      | Address line 1             | 37, Salisbury Road                              |                     |
| Town/city Gloucester Country                                                                                                                                                                                                                                                                                                                                                        | Address line 2             |                                                 |                     |
| Country                                                                                                                                                                                                                                                                                                                                                                             | Address line 3             |                                                 |                     |
|                                                                                                                                                                                                                                                                                                                                                                                     | Town/city                  | Gloucester                                      |                     |
| Planning Portal Reference: PP-10232275                                                                                                                                                                                                                                                                                                                                              | Country                    |                                                 |                     |
|                                                                                                                                                                                                                                                                                                                                                                                     |                            | Planning Portal Rel                             | erence: PP-10232275 |