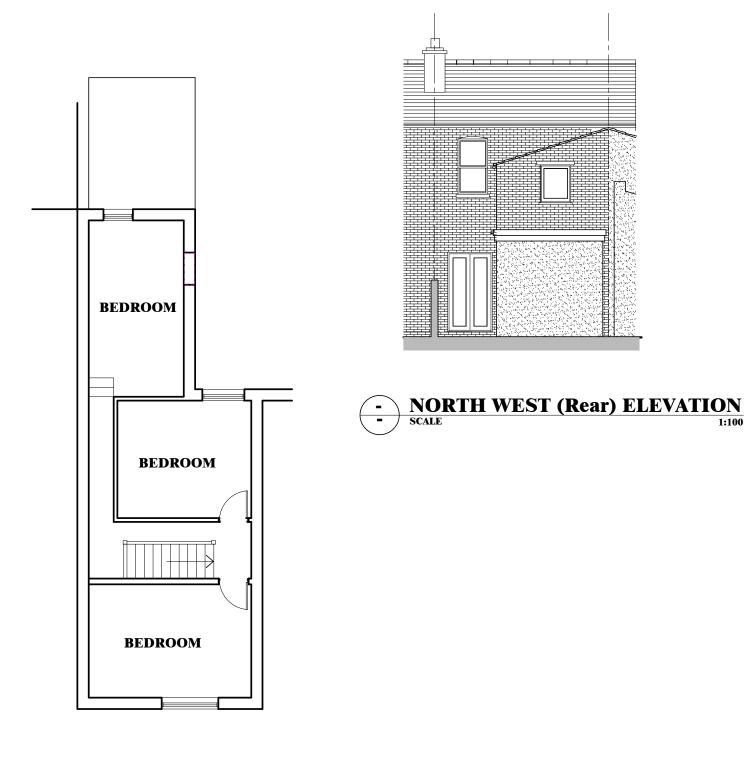

G Tel: 01452 396786

Email: development.management@gloucester.gov.uk Website: www.gloucester.gov.uk/planning

MR GODFREY WHITE 37 Salisbury Road Gloucester GL1 4JH

11 October 2021

Community Infrastructure Levy (CIL) CONFIRMATION: NO LIABILITY

Site Address: 37 Salisbury Road, Gloucester, GL1 4JH

Planning Ref: 21/01085/FUL

**Description:** Erection of Single storey rear extension

This letter is to confirm that the above development will not be liable to a CIL charge for the reason(s) set out below.

## REASON(S)

Gloucester City Council's CIL Charging Schedule contains only charges for residential developments of over 10 dwellings in size.

If you have any queries regarding this please contact us via e-mail at cil@gloucester.gov.uk.

David Evans

**City Growth and Delivery Manager** 





- NORTH EAST (Side) ELEVATION
1:100