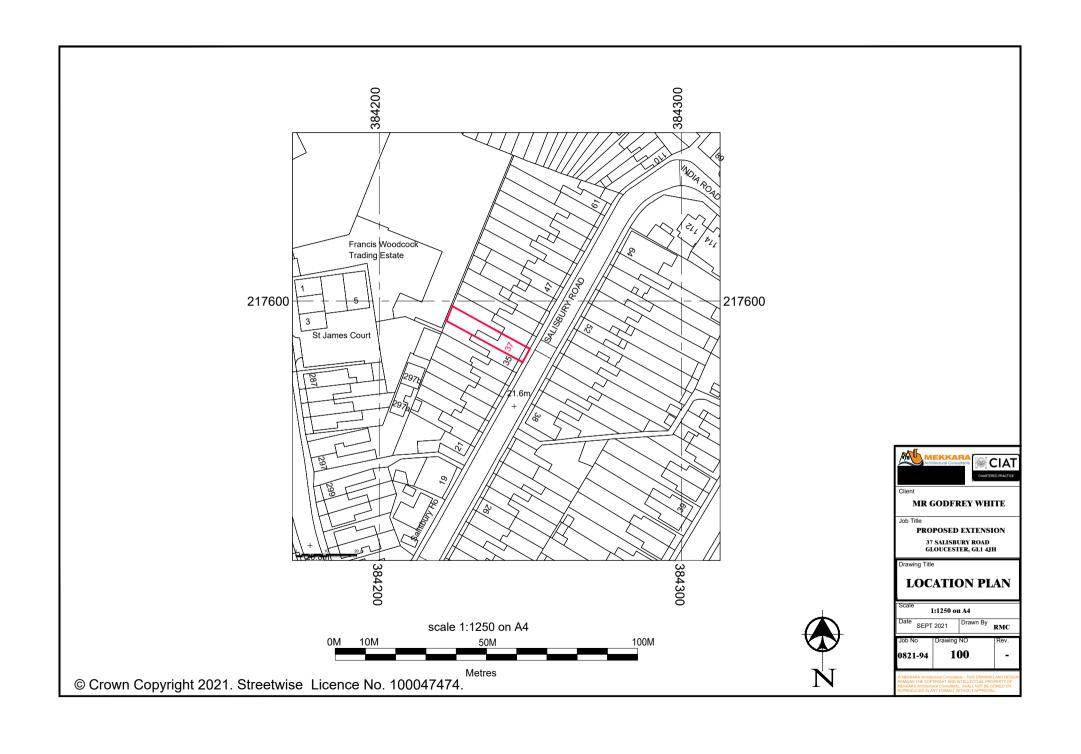

| Address line 2 Address line 3  Town/city Gloucester Postcode GL1 4JH Description of site location must be completed if postcode is not known: Easting (x) 384242 Northing (y) 217585 Description  2. Applicant Details Title MR First name GODFREY Surnane WHITE Company name Address line 1 37, Salisbury Road Address line 2 Address line 3 Town/city Gloucester                  |                            |                                                 |                     |
|-------------------------------------------------------------------------------------------------------------------------------------------------------------------------------------------------------------------------------------------------------------------------------------------------------------------------------------------------------------------------------------|----------------------------|-------------------------------------------------|---------------------|
| Address line 3  Town/city Gloucester  Postcode GL1 4JH  Description of site location must be completed if postcode is not known:  Easting (x) 384242  Northing (y) 217585  Description  2. Applicant Details  Title MR  First name GODFREY  Sumane WHITE  Company name Address line 1 37, Salisbury Road  Address line 2  Address line 3  Town/city Gloucester  Country  Gloucester | Address line 1             | Salisbury Road                                  |                     |
| Town/city Gloucester  Postcode GL1 4JH  Description of site location must be completed if postcode is not known:  Easting (x) 384242  Northing (y) 217585  Description   2. Applicant Details  Title MR  First name GODFREY  Sumane WHITE  Company name  Address line 1 37, Salisbury Road  Address line 2  Address line 3  Town/city Gloucester  Country                           | Address line 2             |                                                 |                     |
| Postcode GL1 4JH  Description of site location must be completed if postcode is not known:  Easting (x) 384242  Northing (y) 217585  Description  2. Applicant Details Title MR  First name GODFREY  Surname WHITE  Company name  Address line 1 37, Salisbury Road  Address line 2  Address line 3  Town/city Gloucester  Country                                                  | Address line 3             |                                                 |                     |
| Description of site location must be completed if postcode is not known:  Easting (x) 384242  Northing (y) 217585  Description  2. Applicant Details  Title MR  First name GODFREY  Surname WHITE  Company name  Address line 1 37, Salisbury Road  Address line 2  Address line 3  Town/city Gloucester  Country                                                                   | Town/city                  | Gloucester                                      |                     |
| Easting (x) 384242  Northing (y) 217585  Description  2. Applicant Details  Title MR  First name GODFREY  Surname WHITE  Company name  Address line 1 37, Salisbury Road  Address line 2 Address line 3  Town/city Gloucester  Country                                                                                                                                              | Postcode                   | GL1 4JH                                         |                     |
| Northing (y)  2. Applicant Details  Title MR  First name GODFREY  Surname WHITE  Company name  Address line 1 37, Salisbury Road  Address line 2  Address line 3  Town/city Gloucester  Country                                                                                                                                                                                     | Description of site locati | ion must be completed if postcode is not known: |                     |
| Description  2. Applicant Details Title MR First name GODFREY Surname WHITE Company name Address line 1 37, Salisbury Road Address line 2 Address line 3 Town/city Gloucester Country                                                                                                                                                                                               | Easting (x)                | 384242                                          |                     |
| 2. Applicant Details  Title MR  First name GODFREY  Surname WHITE  Company name  Address line 1 37, Salisbury Road  Address line 2 Address line 3  Town/city Gloucester  Country                                                                                                                                                                                                    | Northing (y)               | 217585                                          |                     |
| Title MR  First name GODFREY  Surname WHITE  Company name  Address line 1 37, Salisbury Road  Address line 2  Address line 3  Town/city Gloucester  Country                                                                                                                                                                                                                         | Description                |                                                 |                     |
| Title MR  First name GODFREY  Surname WHITE  Company name  Address line 1 37, Salisbury Road  Address line 2  Address line 3  Town/city Gloucester  Country                                                                                                                                                                                                                         |                            |                                                 |                     |
| Title MR  First name GODFREY  Surname WHITE  Company name  Address line 1 37, Salisbury Road  Address line 2  Address line 3  Town/city Gloucester  Country                                                                                                                                                                                                                         |                            |                                                 |                     |
| Title MR  First name GODFREY  Surname WHITE  Company name  Address line 1 37, Salisbury Road  Address line 2  Address line 3  Town/city Gloucester  Country                                                                                                                                                                                                                         | 2. Applicant Detai         | ls                                              |                     |
| Surname WHITE  Company name  Address line 1 37, Salisbury Road  Address line 2  Address line 3  Town/city Gloucester  Country                                                                                                                                                                                                                                                       | Title                      |                                                 |                     |
| Company name  Address line 1 37, Salisbury Road  Address line 2  Address line 3  Town/city Gloucester  Country                                                                                                                                                                                                                                                                      | First name                 | GODFREY                                         |                     |
| Address line 1 37, Salisbury Road  Address line 2 Address line 3 Gloucester  Country                                                                                                                                                                                                                                                                                                | Surname                    | WHITE                                           |                     |
| Address line 2  Address line 3  Town/city  Gloucester  Country                                                                                                                                                                                                                                                                                                                      | Company name               |                                                 |                     |
| Address line 3  Town/city  Gloucester  Country                                                                                                                                                                                                                                                                                                                                      | Address line 1             | 37, Salisbury Road                              |                     |
| Town/city Gloucester Country                                                                                                                                                                                                                                                                                                                                                        | Address line 2             |                                                 |                     |
| Country                                                                                                                                                                                                                                                                                                                                                                             | Address line 3             |                                                 |                     |
|                                                                                                                                                                                                                                                                                                                                                                                     | Town/city                  | Gloucester                                      |                     |
| Planning Portal Reference: PP-10232275                                                                                                                                                                                                                                                                                                                                              | Country                    |                                                 |                     |
|                                                                                                                                                                                                                                                                                                                                                                                     |                            | Planning Portal Rel                             | erence: PP-10232275 |