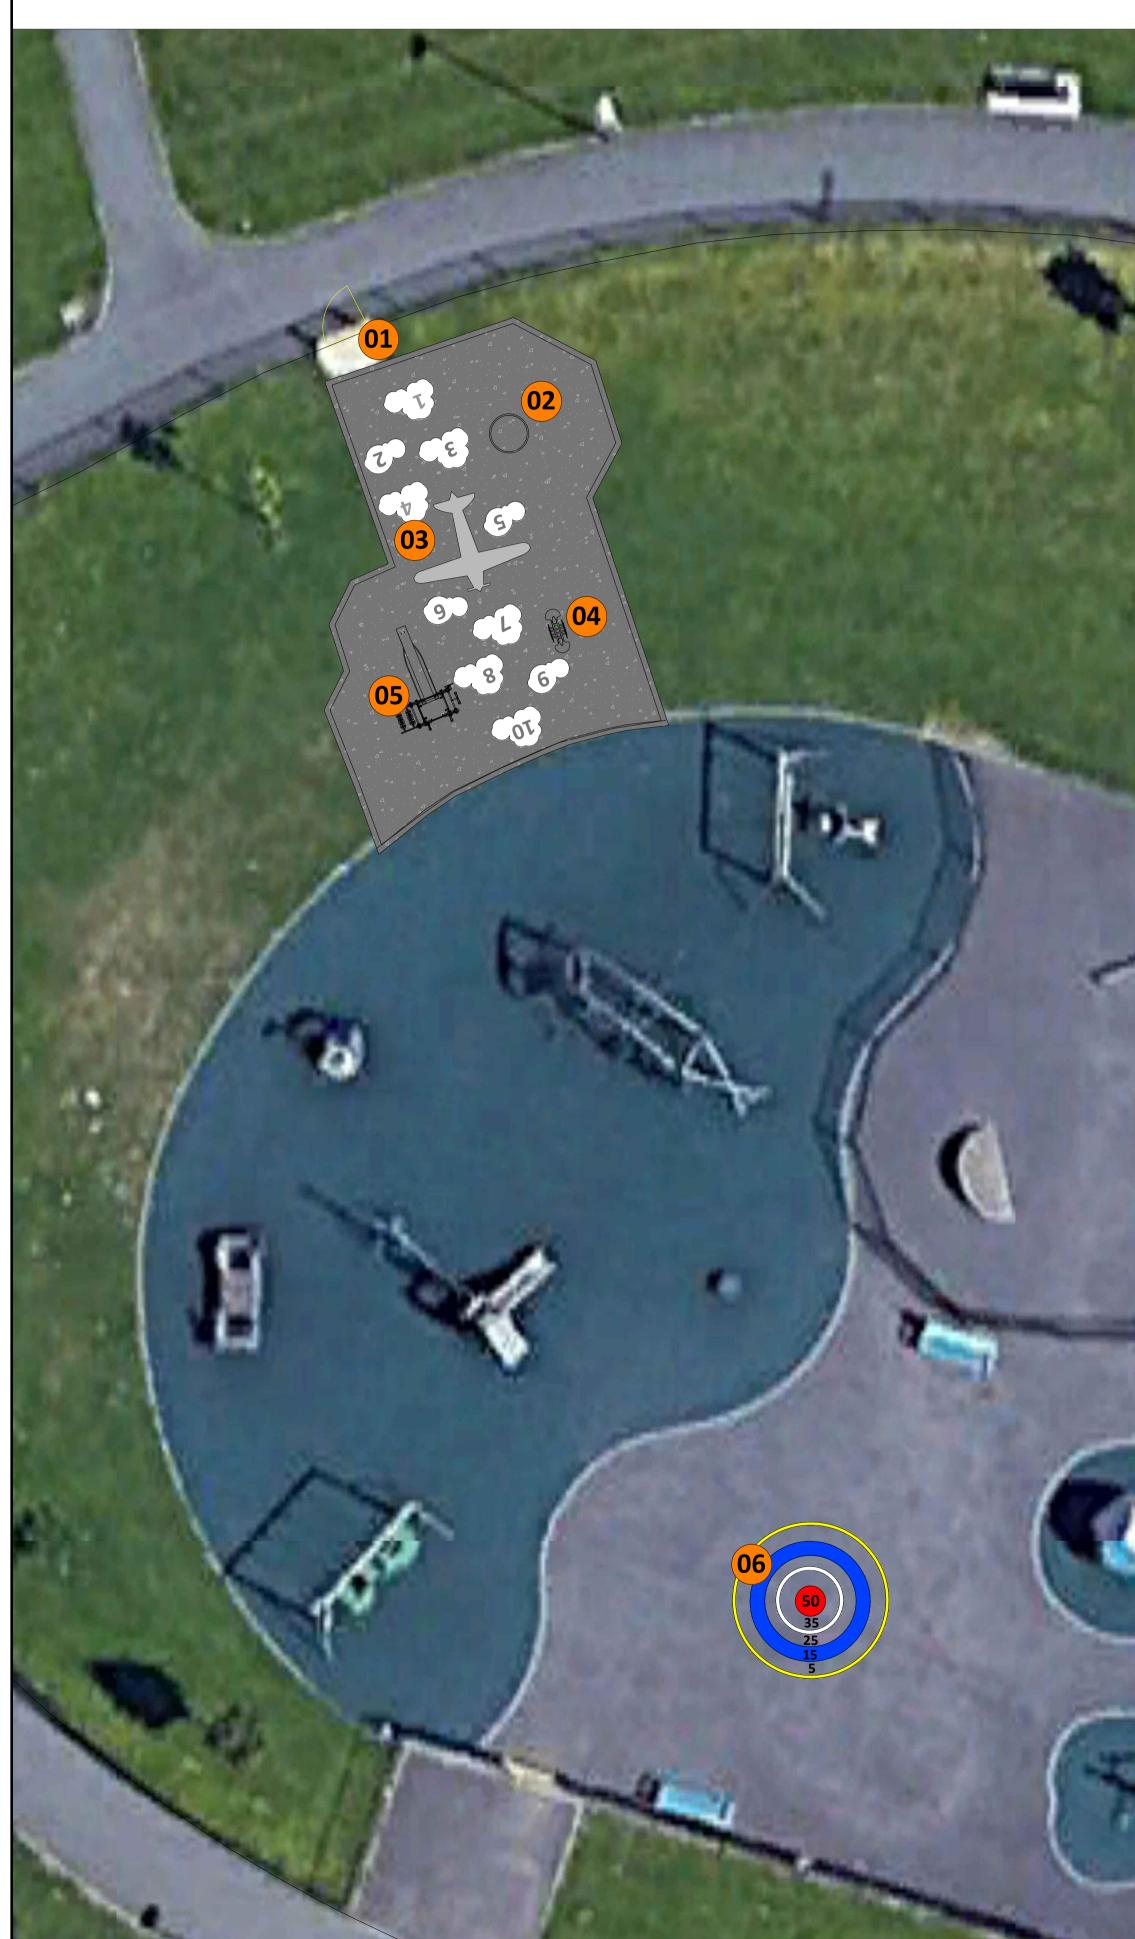

## Ro. Description 01 Existing Gate 02 Dish Roundabout 03 Aeroplane graphic with cloud hopscotch 04 Charlie the aeroplane See-saw 05 Minitown Toddler Multi-play Unit

06 Target Game tarmac graphic

Sutcliffe Play South West Freeland Park Lytchett Matravers Dorset BH16 6FH