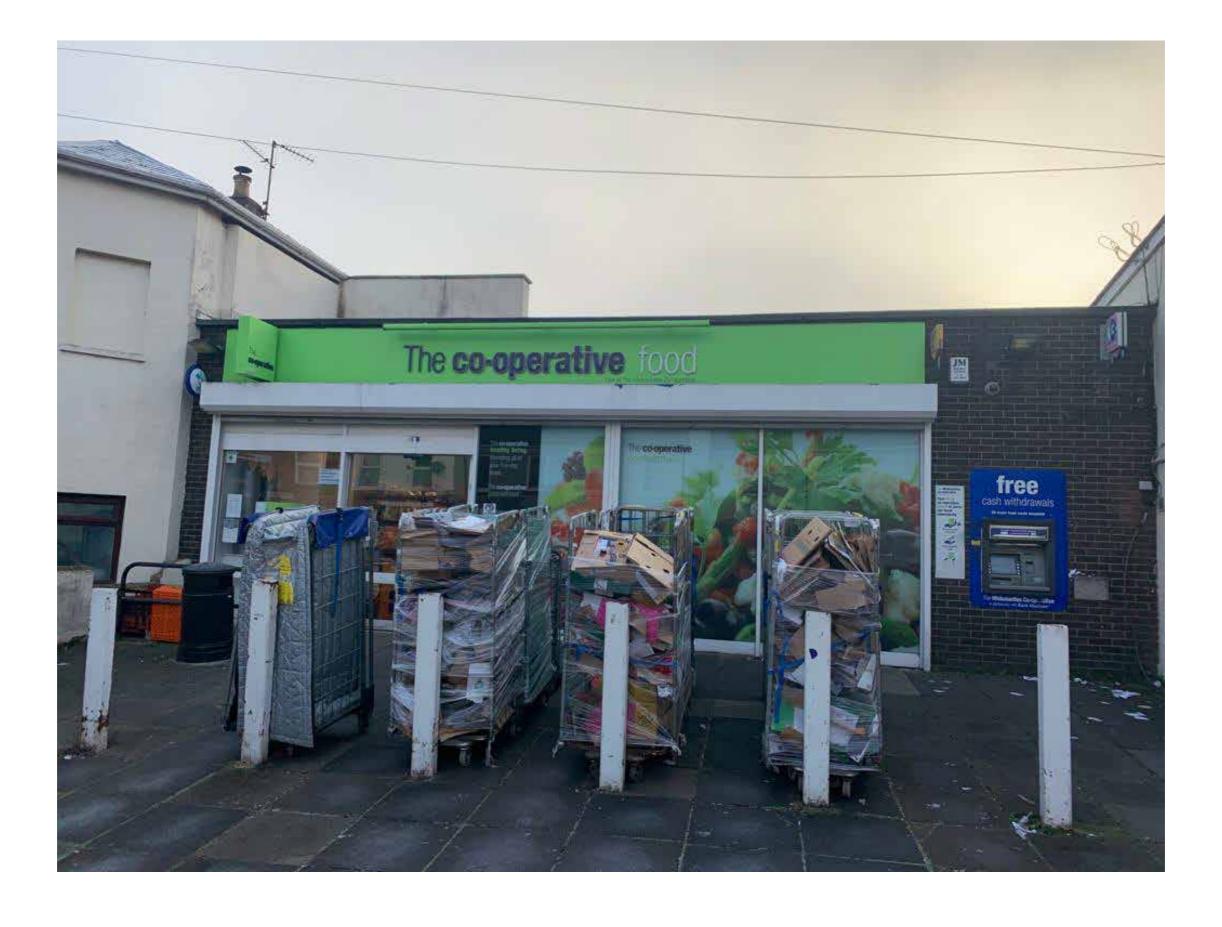

| Aluminium                                                                                                                                                           |
|---------------------------------------------------------------------------------------------------------------------------------------------------------------------|
| The colour of text and background: White text, blue background                                                                                                      |
| Will the advertisement be illuminated?:                                                                                                                             |
| Advertisement Type: Other type                                                                                                                                      |
| Height: 0.83 metres                                                                                                                                                 |
| Width: 0.575 metres                                                                                                                                                 |
| Depth: 0.01 metres                                                                                                                                                  |
| What is the height from the ground to the base of the advertisement?: 0.7 metres                                                                                    |
| What is the maximum projection of the advertisement from the face of the building?:  0.01 metres                                                                    |
| What is the maximum height of any of the individual letters and symbols?: 0.001 centimetres                                                                         |
| What materials will the advertisement be made of?: 2 x Anodised Silver Lockable Poster Cases                                                                        |
| The colour of text and background: 2 x Anodised Silver Lockable Poster Cases                                                                                        |
| Will the advertisement be illuminated?:                                                                                                                             |
| Please describe each of the 'Other type(s)' of advertising proposed                                                                                                 |
| Item 2: 4 x ACM Panels Item 4: 2 x Poster Cases                                                                                                                     |
|                                                                                                                                                                     |
| Location of Advertisement(s)                                                                                                                                        |
| Is the advertisement(s) you are applying for already in place?                                                                                                      |
| <ul><li>○ Yes</li><li>② No</li></ul>                                                                                                                                |
| Is an existing advertisement(s) to be removed and replaced by the advertisement(s) in this proposal?  Yes  No  Not Applicable                                       |
| If Yes to either or both above, please show the existing sign(s) on an elevation drawing or photograph and state the references for the drawing(s) or photograph(s) |
| Photographs included in the Existing Store Signage document                                                                                                         |
| Will the proposed advertisement(s) project over a footpath or other public highway?  ○ Yes  ○ No                                                                    |
| Advartisament(s) Pariod                                                                                                                                             |