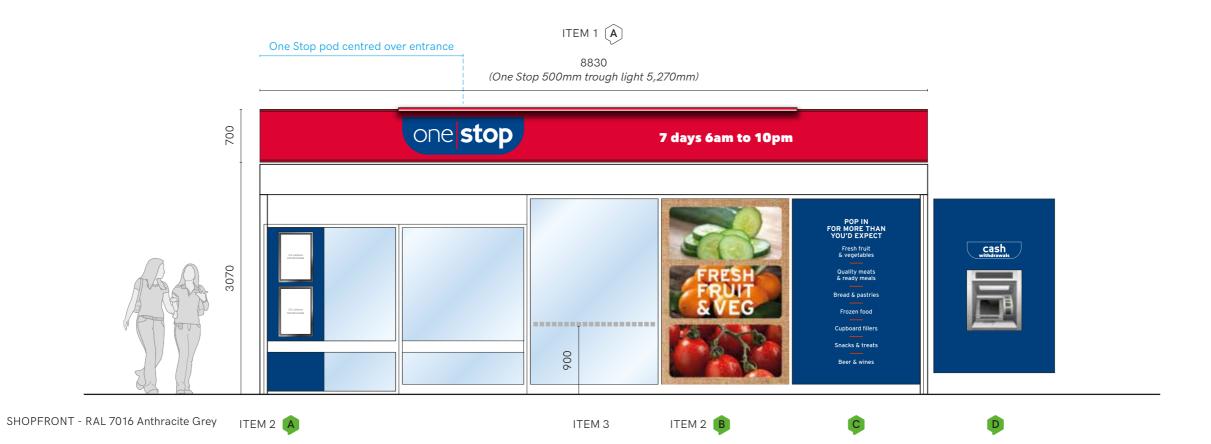

Grocery / Mid Affluence TBC

ITEM 1 - FASCIA

See specification page for detail.

A. size: 8,830mm x 700mm x 55mm

ITEM 2 - ACM PANEL

Aluminium composite panels with digitally printed image to face of the panel.

A. size: 750mm x 2,163mm B. size: 1,681mm x 2,449mm C. size: 1,6871mm x 2,446mm D. size: 1,600mm x 2,300mm

ITEM 3 - MANIFESTATION

Window manifestation

size: to suit area

ITEM 4 - POSTER CASES Lockable poster cases,

8830 (One Stop 500mm trough light 5,270mm)

scale 1:5 @ A3

Scale Bar 1:50

0 1m 2m 3m 4m 5i

+implementing your brand

15 Barnes Wallis Rd, Fareham Hampshire PO15 5TT

| nam | Cile |
|-----|------|
|     | Site |
|     | Job  |
|     | Proj |
|     | DM   |