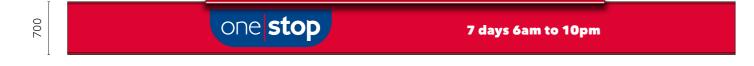

Grocery / Mid Affluence TBC

ITEM 1 - FASCIA

See specification page for detail.

A. size: 8,830mm x 700mm x 55mm

ITEM 2 - ACM PANEL

Aluminium composite panels with digitally printed image to face of the panel.

| Advertisement Type:                                                                              |  |
|--------------------------------------------------------------------------------------------------|--|
| Fascia Sign                                                                                      |  |
| Height: 0.7 metres                                                                               |  |
| Width:                                                                                           |  |
| 8.83 metres                                                                                      |  |
| Depth: 0.055 metres                                                                              |  |
| What is the height from the ground to the base of the advertisement?:                            |  |
| 3.07 metres                                                                                      |  |
| What is the maximum projection of the advertisement from the face of the building?: 0.055 metres |  |
| What is the maximum height of any of the individual letters and symbols?: 30 centimetres         |  |
| What materials will the advertisement be made of?:  Aluminium, acrylic, vinyl                    |  |
| The colour of text and background: White text, red and blue background                           |  |
| Will the advertisement be illuminated?: Yes                                                      |  |
| Will the advertisement be illuminated internally or externally?:  Externally                     |  |
| Illuminance levels:<br>150 cd/m <sup>2</sup>                                                     |  |
| Will the illumination be static or intermittent?: Static                                         |  |
| Advertisement Type: Other type                                                                   |  |
| Height: 2.163 metres                                                                             |  |
| Width: 0.75 metres                                                                               |  |
| Depth:                                                                                           |  |
| 0.01 metres                                                                                      |  |
| What is the height from the ground to the base of the advertisement?:  0.1 metres                |  |
| What is the maximum projection of the advertisement from the face of the building?: 0.001 metres |  |
| What is the maximum height of any of the individual letters and symbols?: 0.001 centimetres      |  |
| What materials will the advertisement be made of?:  Aluminium                                    |  |
| The colour of text and background:<br>Blue - no text                                             |  |
| Will the advertisement be illuminated?:                                                          |  |
| Advertisement Type: Other type                                                                   |  |
| Height:                                                                                          |  |