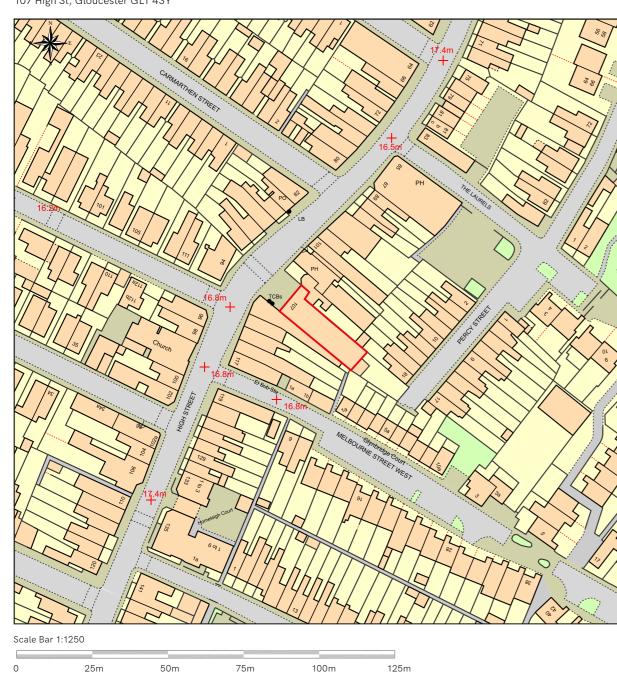

| Site Location                                                                                                                                                                                                                   |                                          |  |  |  |  |  |  |  |
|---------------------------------------------------------------------------------------------------------------------------------------------------------------------------------------------------------------------------------|------------------------------------------|--|--|--|--|--|--|--|
| <b>Disclaimer:</b> We can only make recommendations based on the answers given in the questions.                                                                                                                                |                                          |  |  |  |  |  |  |  |
| If you cannot provide a postcode, the description of site location must be completed. Please provide the most accurate site description you can, to help locate the site - for example "field to the North of the Post Office". |                                          |  |  |  |  |  |  |  |
| Number                                                                                                                                                                                                                          | 107                                      |  |  |  |  |  |  |  |
| Suffix                                                                                                                                                                                                                          |                                          |  |  |  |  |  |  |  |
| Property Name                                                                                                                                                                                                                   |                                          |  |  |  |  |  |  |  |
|                                                                                                                                                                                                                                 |                                          |  |  |  |  |  |  |  |
| Address Line 1                                                                                                                                                                                                                  |                                          |  |  |  |  |  |  |  |
| High Street                                                                                                                                                                                                                     |                                          |  |  |  |  |  |  |  |
| Address Line 2                                                                                                                                                                                                                  | Address Line 2                           |  |  |  |  |  |  |  |
|                                                                                                                                                                                                                                 |                                          |  |  |  |  |  |  |  |
| Address Line 3                                                                                                                                                                                                                  |                                          |  |  |  |  |  |  |  |
|                                                                                                                                                                                                                                 |                                          |  |  |  |  |  |  |  |
| Town/city                                                                                                                                                                                                                       |                                          |  |  |  |  |  |  |  |
| Gloucester                                                                                                                                                                                                                      |                                          |  |  |  |  |  |  |  |
| Postcode                                                                                                                                                                                                                        |                                          |  |  |  |  |  |  |  |
| GL1 4SY                                                                                                                                                                                                                         |                                          |  |  |  |  |  |  |  |
| Description of all a least to a                                                                                                                                                                                                 |                                          |  |  |  |  |  |  |  |
|                                                                                                                                                                                                                                 | t be completed if postcode is not known: |  |  |  |  |  |  |  |
| Easting (x)                                                                                                                                                                                                                     | Northing (y)                             |  |  |  |  |  |  |  |
| 383828 217352                                                                                                                                                                                                                   |                                          |  |  |  |  |  |  |  |
| Description                                                                                                                                                                                                                     |                                          |  |  |  |  |  |  |  |
|                                                                                                                                                                                                                                 |                                          |  |  |  |  |  |  |  |