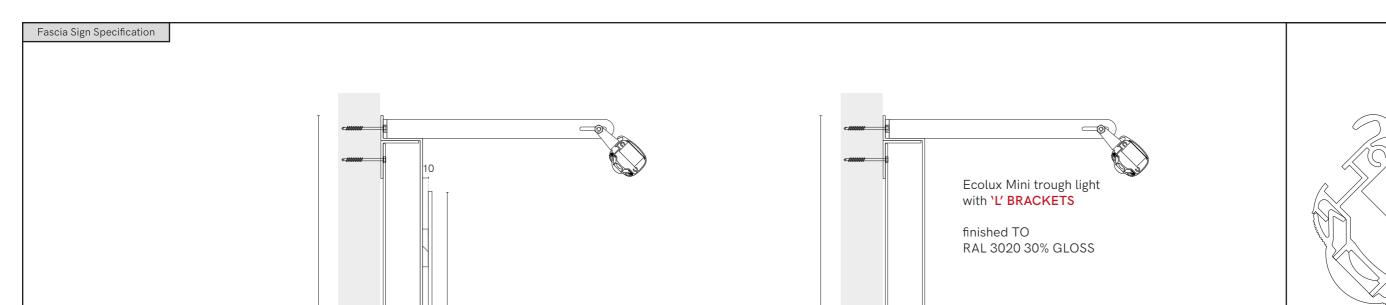

#### TECHNICAL SPECIFICATION - ECOLUX MINI

## LIGHT FITTING

Specially designed 45mm aluminium extrusion supplied up to 6000mm lengths which can be joined together using cast aluminium connectors. Die cast aluminium end caps with rear cable entry Standard 300mm multi brackets.

This drawing is for approval purposes.

5mm blue acrylic one|stop pod white vinyl

logo applied to face,

10mm clear acrylic split battens

logo stood of fascia via

'Strapline'

to face

white vinyl adhered

Traffic Red Matt folded

Dibond fascia

scale 1:5 @ A3

his drawing is for approval purposes.

lease check all details noted on the drawing scluding spelling, and provide written onfirmation of your approval to an Innovate igns Project Manager. Once approved production will commence based on the approved drawing. In your an additional cost