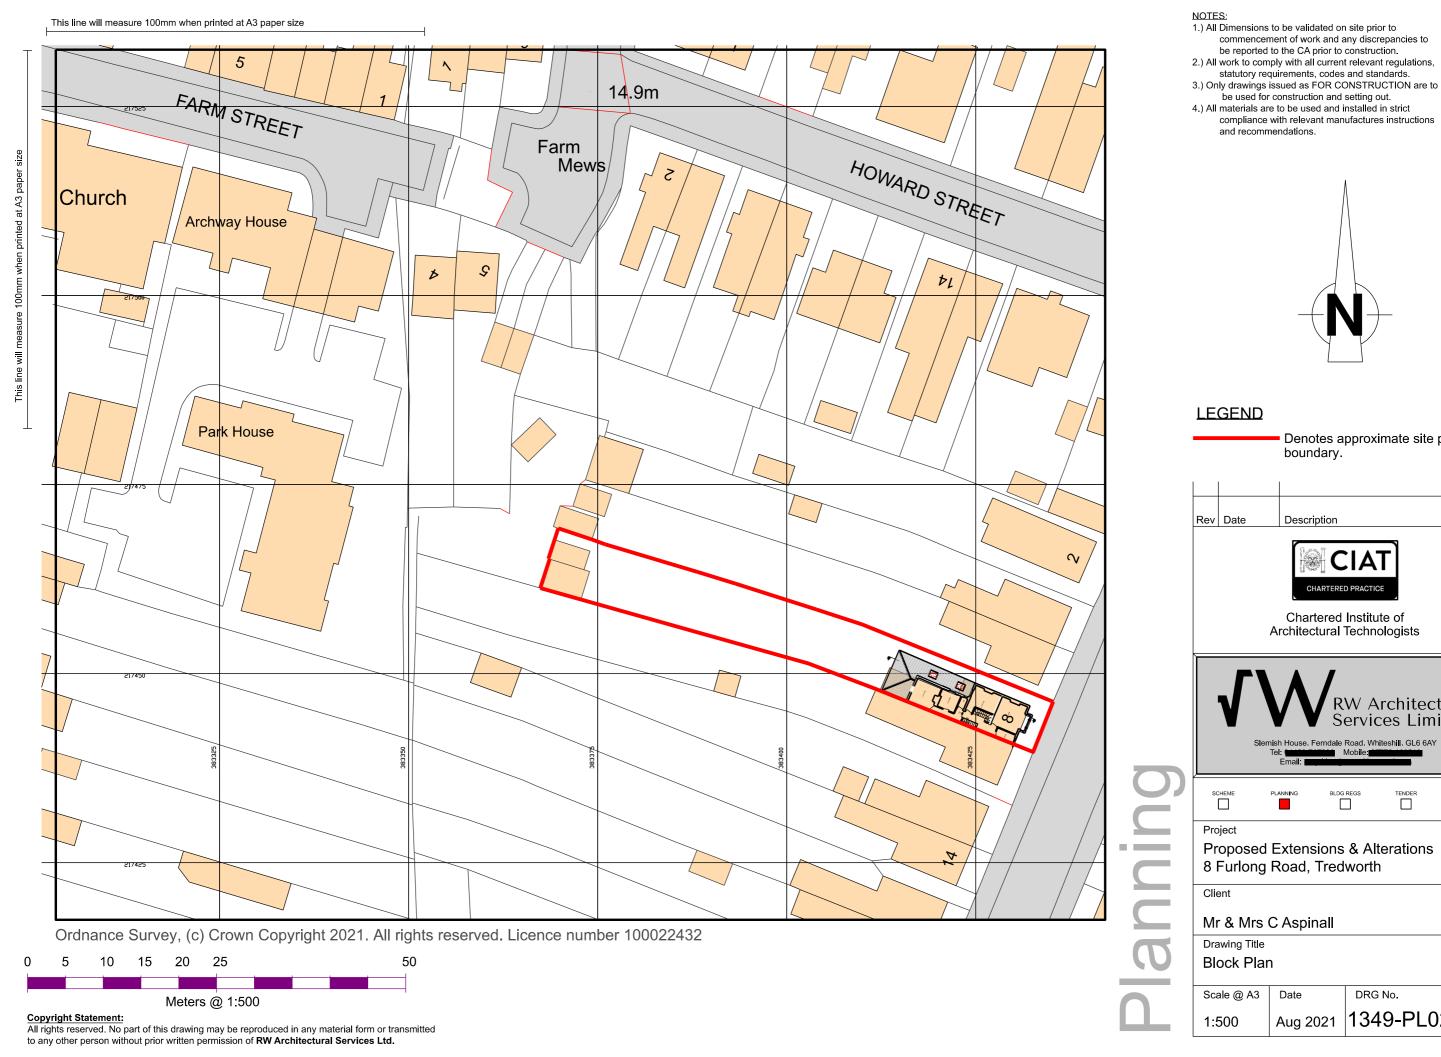

### **LEGEND**

Denotes approximate site planning boundary.

Rev Date Description CHARTERED PRACTICE

> Chartered Institute of Architectural Technologists

## Project

**Proposed Extensions & Alterations** 8 Furlong Road, Tredworth

Mr & Mrs C Aspinall

Drawing Title Location Plan

Scale @ A4 DRG No. Rev 1349-PL01 1:1250 Aug 2021

- commencement of work and any discrepancies to be reported to the CA prior to construction.

- compliance with relevant manufactures instructions

Denotes approximate site planning

Proposed Extensions & Alterations

Rev Aug 2021 1349-PL02

NOTES:

1.) All Dimensions to be validated on site prior to commencement of work and any discrepancies to be reported to the CA prior to construction.