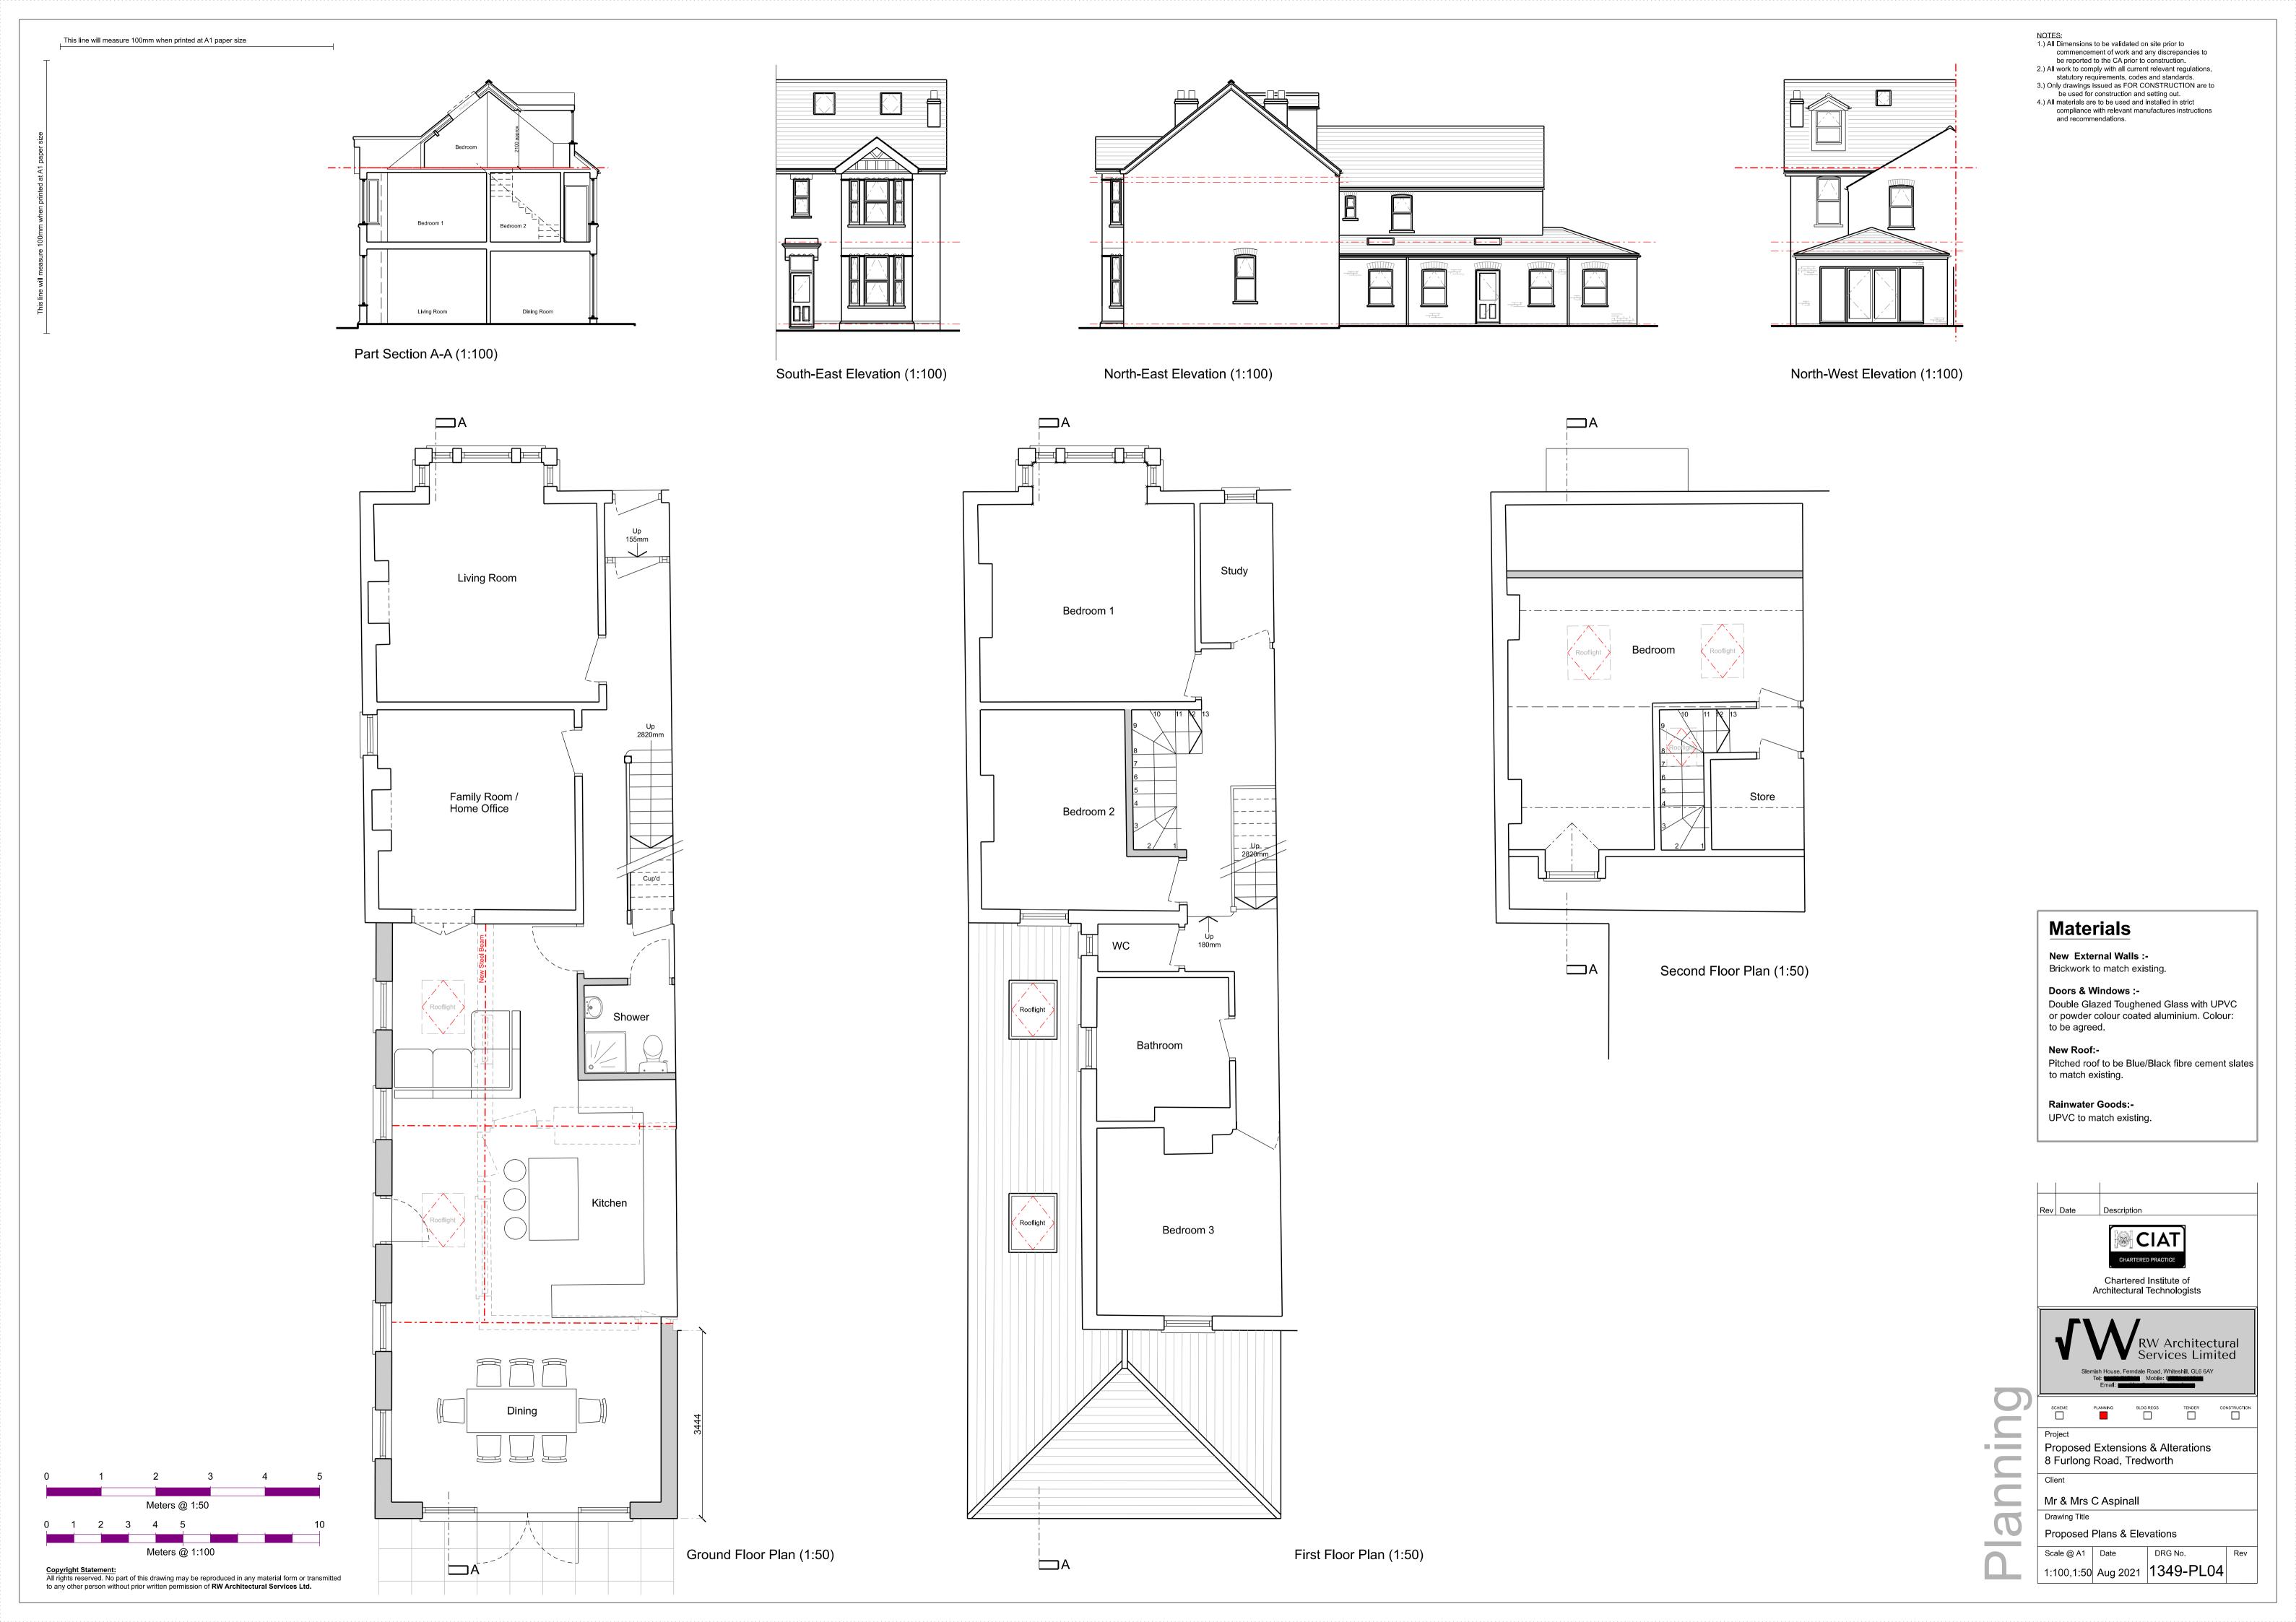

| 2. Applicant Detai             | ls                                                               |                                                                              |
|--------------------------------|------------------------------------------------------------------|------------------------------------------------------------------------------|
| Postcode                       | GL1 4UT                                                          |                                                                              |
| Are you an agent acting        | g on behalf of the applicant?                                    |                                                                              |
| Primary number                 |                                                                  |                                                                              |
| Secondary number               |                                                                  |                                                                              |
| Fax number                     |                                                                  |                                                                              |
| Email address                  |                                                                  |                                                                              |
| 2 Agent Details                |                                                                  |                                                                              |
| 3. Agent Details  Title        | Mr                                                               |                                                                              |
| First name                     | Robert                                                           |                                                                              |
| Surname                        | Walker                                                           |                                                                              |
|                                |                                                                  |                                                                              |
| Company name                   | RW Architectural Services Ltd                                    |                                                                              |
| Address line 1                 | Slemish House                                                    |                                                                              |
| Address line 2                 | Ferndale Road                                                    |                                                                              |
| Address line 3                 | Whiteshill                                                       |                                                                              |
| Town/city                      | Stroud                                                           |                                                                              |
| Country                        |                                                                  |                                                                              |
| Postcode                       | GL6 6AY                                                          |                                                                              |
| Primary number                 |                                                                  |                                                                              |
| Secondary number               |                                                                  |                                                                              |
| Fax number                     |                                                                  |                                                                              |
| Email                          |                                                                  |                                                                              |
| 4. Description of              | Pronosad Works                                                   |                                                                              |
| Please describe the pro        |                                                                  |                                                                              |
|                                | y Extension & Loft Conversion                                    |                                                                              |
| Has the work already b         | een started without consent?                                     | ⊋Yes ● No                                                                    |
|                                |                                                                  |                                                                              |
| 5. Materials                   |                                                                  |                                                                              |
|                                | relopment require any materials to be used externally?           |                                                                              |
|                                | or oxiding and proposed materials and missie                     | 5 to 25 abou externally (morauling type, colour and hame for each material). |
| Walls  Description of existing | a materials and finishes (antional):                             | Brickwork                                                                    |
|                                | g materials and finishes (optional): sed materials and finishes: | Brickwork to match existing                                                  |
| 2 ccs. ip.ion or propor        |                                                                  |                                                                              |

| 5. Materials                                                                                                                                                                                                    |                                                             |  |  |  |
|-----------------------------------------------------------------------------------------------------------------------------------------------------------------------------------------------------------------|-------------------------------------------------------------|--|--|--|
| Roof                                                                                                                                                                                                            |                                                             |  |  |  |
| Description of existing materials and finishes (optional):                                                                                                                                                      | Slates                                                      |  |  |  |
| Description of proposed materials and finishes:                                                                                                                                                                 | Fibre cement slates                                         |  |  |  |
|                                                                                                                                                                                                                 |                                                             |  |  |  |
| Windows                                                                                                                                                                                                         |                                                             |  |  |  |
| Description of existing materials and finishes (optional):                                                                                                                                                      | Painted timber & UPVC                                       |  |  |  |
| Description of proposed materials and finishes:                                                                                                                                                                 | UPVC & PCC Aluminium                                        |  |  |  |
|                                                                                                                                                                                                                 |                                                             |  |  |  |
| Doors                                                                                                                                                                                                           |                                                             |  |  |  |
| Description of existing materials and finishes (optional):                                                                                                                                                      | Painted timber                                              |  |  |  |
| Description of proposed materials and finishes:                                                                                                                                                                 | UPVC or PCC Aluminium.                                      |  |  |  |
| Are you supplying additional information on submitted plans, drawings or a design and access statement?  • Yes • No  If Yes, please state references for the plans, drawings and/or design and access statement |                                                             |  |  |  |
| 1349-PL01 Location Plan<br>1349-PL02 Block Plan<br>1349-PL03 Existing Plans & Elevations<br>1349-PL04 Proposed Plans & Elevations                                                                               |                                                             |  |  |  |
|                                                                                                                                                                                                                 |                                                             |  |  |  |
| 6. Trees and Hedges                                                                                                                                                                                             |                                                             |  |  |  |
| Are there any trees or hedges on your own property or on adjoining proper proposed development?                                                                                                                 | erties which are within falling distance of your    Yes  No |  |  |  |
| Will any trees or hedges need to be removed or pruned in order to carry ou                                                                                                                                      | out your proposal? Q Yes • No                               |  |  |  |
| 7. Pedestrian and Vehicle Access, Roads and Rights of                                                                                                                                                           | Way                                                         |  |  |  |
| Is a new or altered vehicle access proposed to or from the public highway?                                                                                                                                      | ? ○ Yes • No                                                |  |  |  |
| Is a new or altered pedestrian access proposed to or from the public highw                                                                                                                                      | way?                                                        |  |  |  |
| Do the proposals require any diversions, extinguishment and/or creation of                                                                                                                                      | of public rights of way?                                    |  |  |  |
| 8. Parking                                                                                                                                                                                                      |                                                             |  |  |  |
| Will the proposed works affect existing car parking arrangements?                                                                                                                                               |                                                             |  |  |  |
| 9. Site Visit                                                                                                                                                                                                   |                                                             |  |  |  |
| Can the site be seen from a public road, public footpath, bridleway or other                                                                                                                                    | er public land?                                             |  |  |  |
| If the planning authority needs to make an appointment to carry out a site visit, whom should they contact?  The agent  The applicant  Other person                                                             |                                                             |  |  |  |
|                                                                                                                                                                                                                 |                                                             |  |  |  |

#### NOTES:

- All Dimensions to be validated on site prior to commencement of work and any discrepancies to be reported to the CA prior to construction.
- 2.) All work to comply with all current relevant regulations, statutory requirements, codes and standards.
- 3.) Only drawings issued as FOR CONSTRUCTION are to be used for construction and setting out.
- 4.) All materials are to be used and installed in strict compliance with relevant manufactures instructions and recommendations.