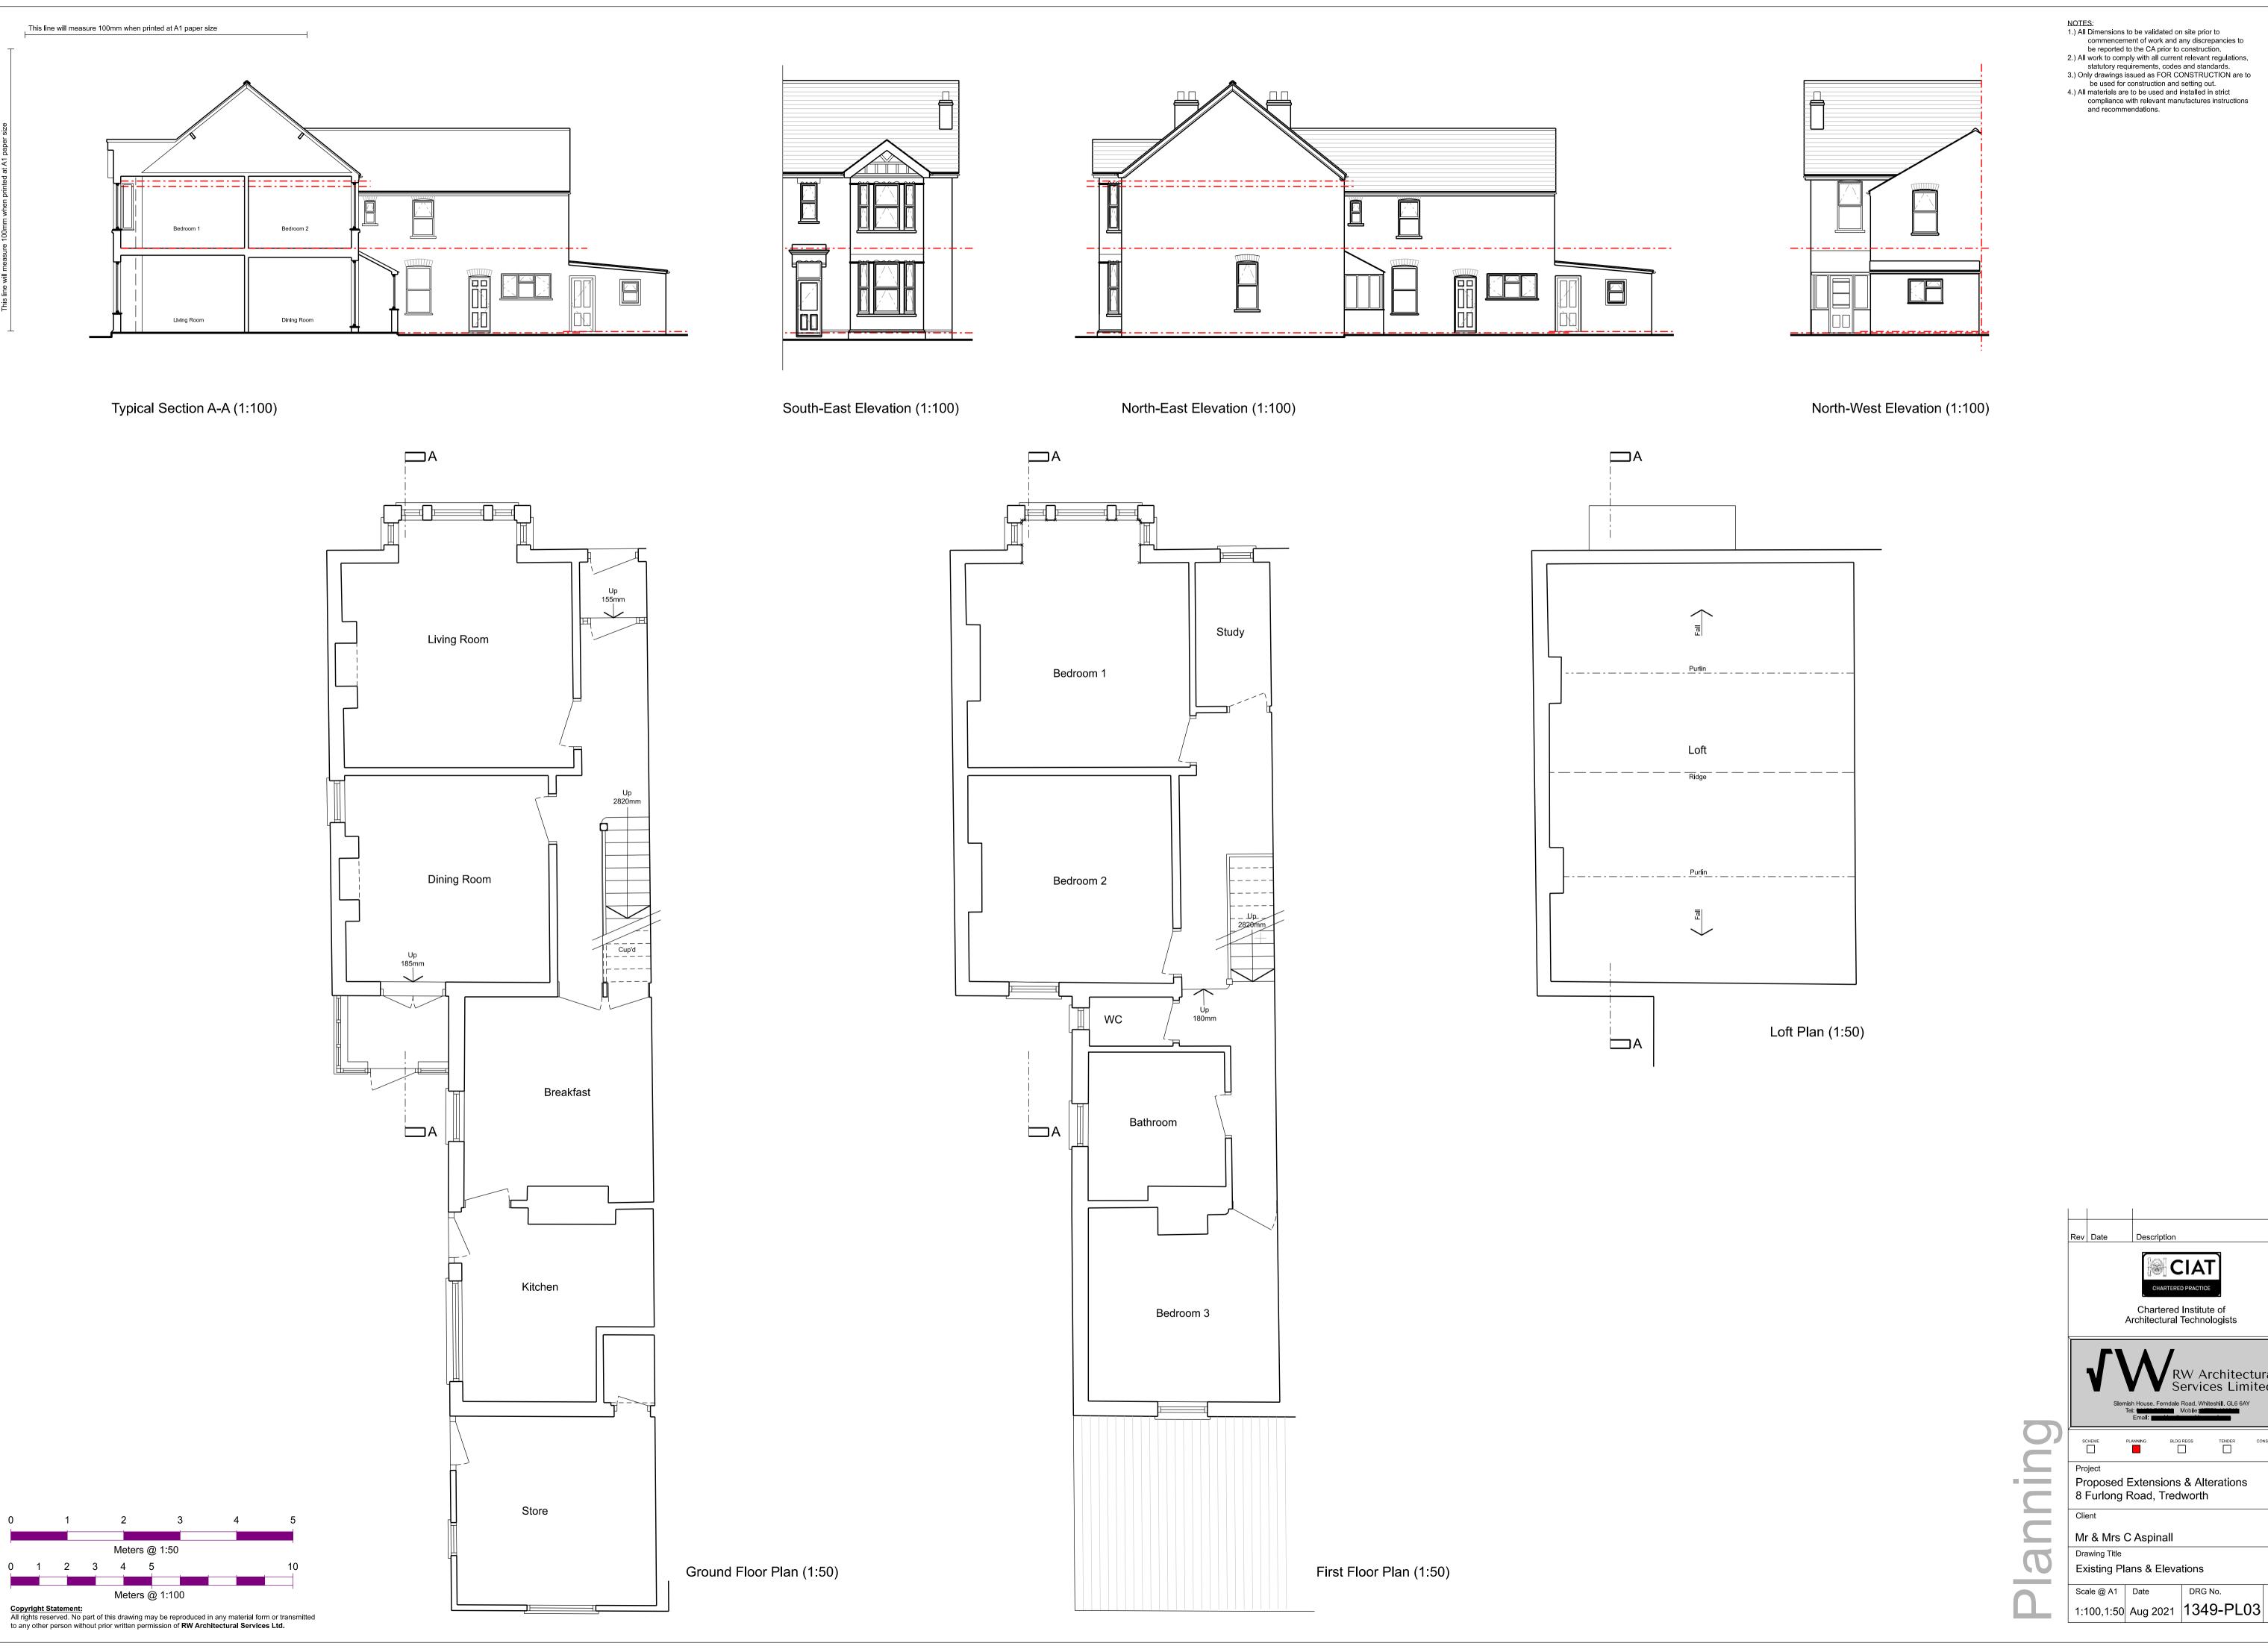

| 5. Materials                                                                                                                                                                                                    |                                                             |  |  |  |
|-----------------------------------------------------------------------------------------------------------------------------------------------------------------------------------------------------------------|-------------------------------------------------------------|--|--|--|
| Roof                                                                                                                                                                                                            |                                                             |  |  |  |
| Description of existing materials and finishes (optional):                                                                                                                                                      | Slates                                                      |  |  |  |
| Description of proposed materials and finishes:                                                                                                                                                                 | Fibre cement slates                                         |  |  |  |
|                                                                                                                                                                                                                 |                                                             |  |  |  |
| Windows                                                                                                                                                                                                         |                                                             |  |  |  |
| Description of existing materials and finishes (optional):                                                                                                                                                      | Painted timber & UPVC                                       |  |  |  |
| Description of proposed materials and finishes:                                                                                                                                                                 | UPVC & PCC Aluminium                                        |  |  |  |
|                                                                                                                                                                                                                 |                                                             |  |  |  |
| Doors                                                                                                                                                                                                           |                                                             |  |  |  |
| Description of existing materials and finishes (optional):                                                                                                                                                      | Painted timber                                              |  |  |  |
| Description of proposed materials and finishes:                                                                                                                                                                 | UPVC or PCC Aluminium.                                      |  |  |  |
| Are you supplying additional information on submitted plans, drawings or a design and access statement?  • Yes • No  If Yes, please state references for the plans, drawings and/or design and access statement |                                                             |  |  |  |
| 1349-PL01 Location Plan<br>1349-PL02 Block Plan<br>1349-PL03 Existing Plans & Elevations<br>1349-PL04 Proposed Plans & Elevations                                                                               |                                                             |  |  |  |
|                                                                                                                                                                                                                 |                                                             |  |  |  |
| 6. Trees and Hedges                                                                                                                                                                                             |                                                             |  |  |  |
| Are there any trees or hedges on your own property or on adjoining proper proposed development?                                                                                                                 | erties which are within falling distance of your    Yes  No |  |  |  |
| Will any trees or hedges need to be removed or pruned in order to carry ou                                                                                                                                      | out your proposal? Q Yes • No                               |  |  |  |
| 7. Pedestrian and Vehicle Access, Roads and Rights of                                                                                                                                                           | Way                                                         |  |  |  |
| Is a new or altered vehicle access proposed to or from the public highway?                                                                                                                                      | ? ○ Yes • No                                                |  |  |  |
| Is a new or altered pedestrian access proposed to or from the public highw                                                                                                                                      | way?                                                        |  |  |  |
| Do the proposals require any diversions, extinguishment and/or creation of                                                                                                                                      | of public rights of way?                                    |  |  |  |
| 8. Parking                                                                                                                                                                                                      |                                                             |  |  |  |
| Will the proposed works affect existing car parking arrangements?                                                                                                                                               |                                                             |  |  |  |
| 9. Site Visit                                                                                                                                                                                                   |                                                             |  |  |  |
| Can the site be seen from a public road, public footpath, bridleway or other                                                                                                                                    | er public land?                                             |  |  |  |
| If the planning authority needs to make an appointment to carry out a site visit, whom should they contact?  The agent  The applicant  Other person                                                             |                                                             |  |  |  |
|                                                                                                                                                                                                                 |                                                             |  |  |  |