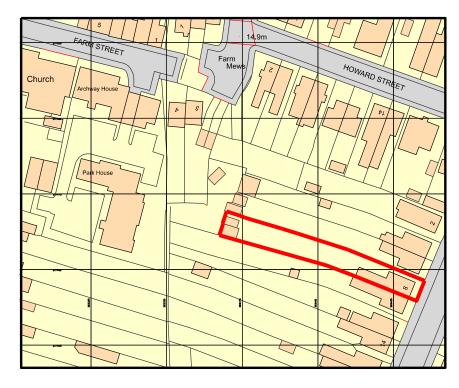

10. Pre-application Advice

Ordnance Survey, (c) Crown Copyright 2021. All rights reserved. Licence number 100022432

### **LEGEND**

Denotes approximate site planning boundary.

Rev Date Description CHARTERED PRACTICE

> Chartered Institute of Architectural Technologists

## Project

**Proposed Extensions & Alterations** 8 Furlong Road, Tredworth

Mr & Mrs C Aspinall

Drawing Title Location Plan

Scale @ A4 DRG No. Rev 1349-PL01 1:1250 Aug 2021

- commencement of work and any discrepancies to be reported to the CA prior to construction.