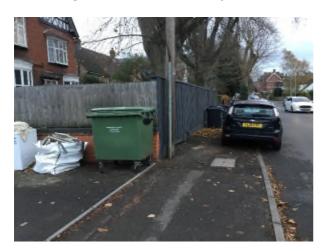

#### 1.2 Amount

The subject fence measures:

Front circa 13.8 m

East side circa 8.6m

West side circa 11.2m

## 1.3 Layout

The east side fence is historic, having been in place for in excess of 10 years and therefore beyond any enforcement process. The front and west side have been in place for circa two years. The west fence provides screening from the access to the four residential properties to the north east. The front fence provides screening from the public footpath to Denmark Road.

#### 1.4 Scale

The existing scale is commensurate with adjoining/locally found front fencing. It is however slightly higher by 100-150mm as is shown from the above photographs.