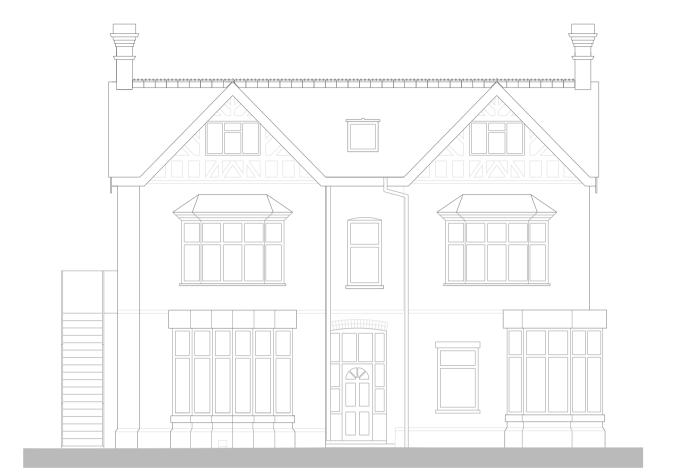

# 1.6 Appearance

Generally, the appearance remains as is, unchanged with the exception of the height of the front element of the existing fencing, as is shown on drawing number 763/05

Existing Front Elevation

Existing Ground Floor Plan

Do Not scale off this drawing, use only figu dimensions and report any discrepancies of omissions immediately.

rev. date description

**Existing Side Elevation** 