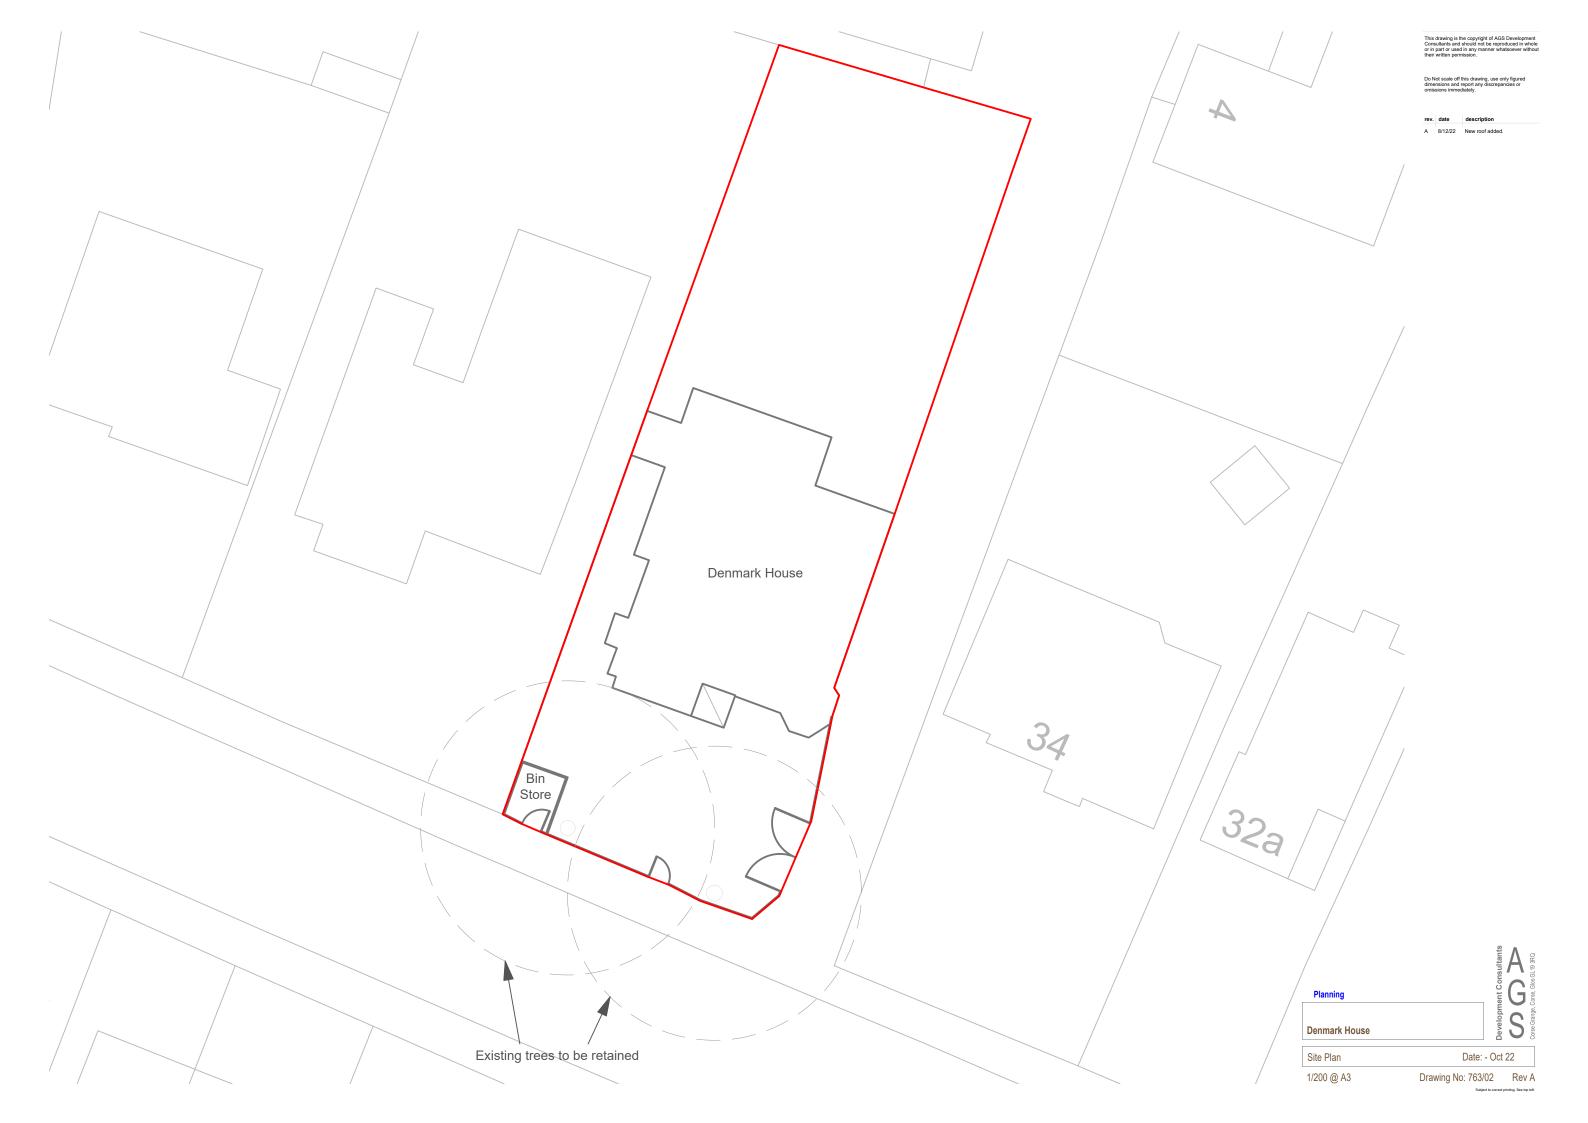

| Site Location Plan , drawing number 763/01 Site Plan , drawing number 763/02 Existing part floor plan and elevations 763/03 Proposed part floor plan and elevations 763/04 Design and Access Statement , ref 763/D&A |   |
|----------------------------------------------------------------------------------------------------------------------------------------------------------------------------------------------------------------------|---|
| Trees and Hedges                                                                                                                                                                                                     | _ |
| Are there any trees or hedges on the property or on adjoining properties which are within falling distance of the proposed development?                                                                              |   |
| <ul><li>✓ Yes</li><li>○ No</li></ul>                                                                                                                                                                                 |   |
| If Yes, please mark their position on a scaled plan and state the reference number of any plans or drawings.                                                                                                         |   |
| Please see submitted Site Plans 763/01 and 02                                                                                                                                                                        |   |
| Will any trees or hedges need to be removed or pruned in order to carry out your proposal?  ○ Yes  ○ No                                                                                                              |   |
| Pedestrian and Vehicle Access, Roads and Rights of Way                                                                                                                                                               | _ |
| Is a new or altered vehicle access proposed to or from the public highway?  O Yes  No                                                                                                                                |   |
| Is a new or altered pedestrian access proposed to or from the public highway?  ○ Yes  ⊙ No                                                                                                                           |   |
| Do the proposals require any diversions, extinguishment and/or creation of public rights of way?  ○ Yes  ⊙ No                                                                                                        |   |
|                                                                                                                                                                                                                      |   |
| Parking  Will the proposed works affect existing car parking arrangements?  ○ Yes  ⊙ No                                                                                                                              |   |
| Site Visit  Can the site be seen from a public road, public footpath, bridleway or other public land?                                                                                                                |   |
|                                                                                                                                                                                                                      | _ |

#### 1.2 Amount

The subject fence measures:

Front circa 13.8 m

East side circa 8.6m

West side circa 11.2m

## 1.3 Layout

The east side fence is historic, having been in place for in excess of 10 years and therefore beyond any enforcement process. The front and west side have been in place for circa two years. The west fence provides screening from the access to the four residential properties to the north east. The front fence provides screening from the public footpath to Denmark Road.

## 1.5 Landscaping

Soft landscaping – Two mature oaks exist within the front garden. These are unaffected by the proposed reduction in height of the front section of timber fencing.

Hard Landscaping – Currently the front is hard surfaced. This application does not propose any changes to the existing hard landscaping.