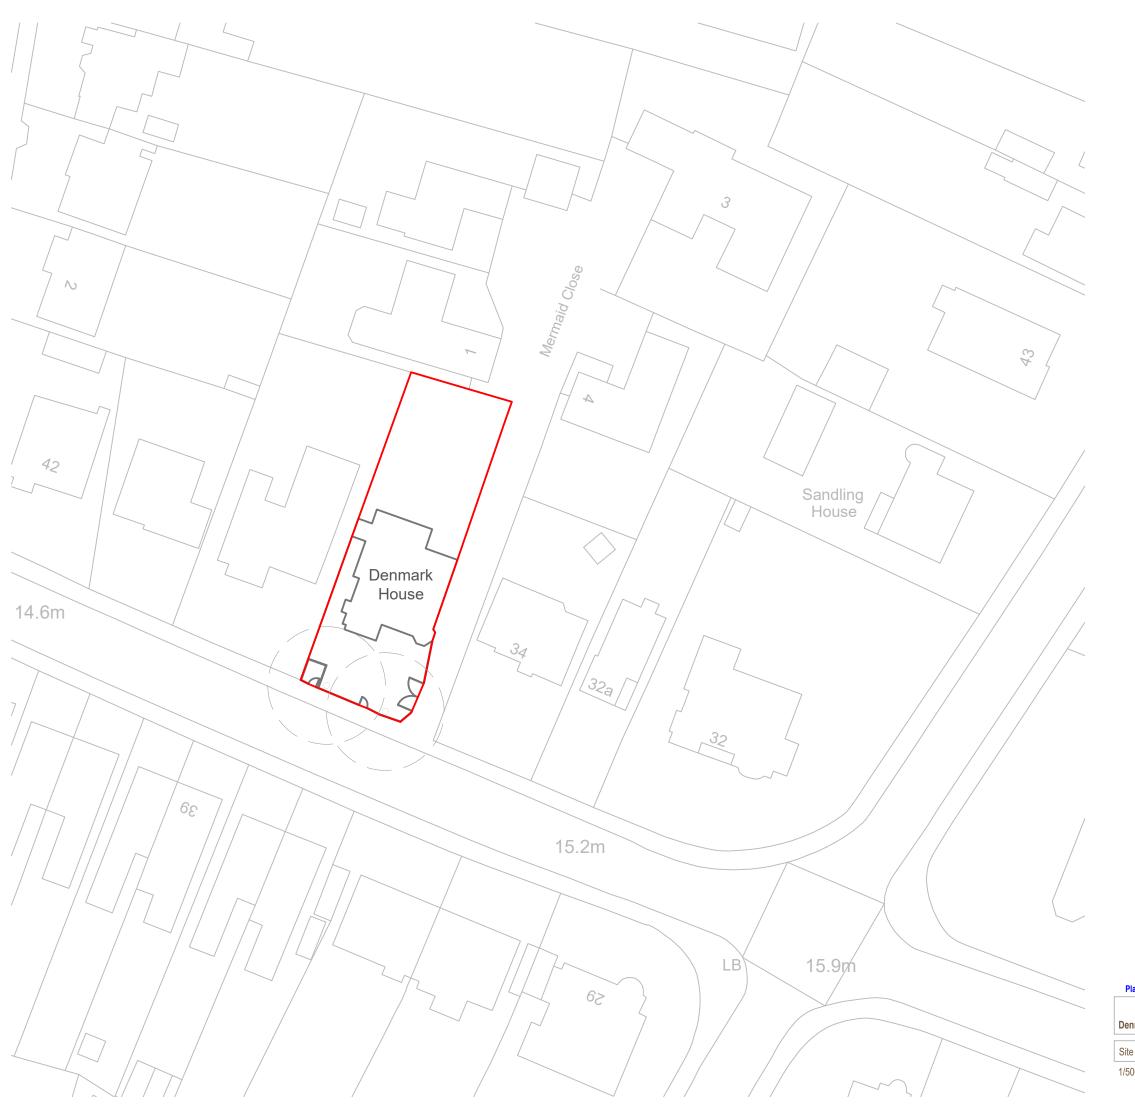

| Site Location                                                                                         |                                                                                                                               |
|-------------------------------------------------------------------------------------------------------|-------------------------------------------------------------------------------------------------------------------------------|
| Disclaimer: We can only make recommendation                                                           | ns based on the answers given in the questions.                                                                               |
| If you cannot provide a postcode, the description help locate the site - for example "field to the No | n of site location must be completed. Please provide the most accurate site description you can, to orth of the Post Office". |
| Number                                                                                                | 36                                                                                                                            |
| Suffix                                                                                                |                                                                                                                               |
| Property Name                                                                                         |                                                                                                                               |
|                                                                                                       |                                                                                                                               |
| Address Line 1                                                                                        |                                                                                                                               |
| Denmark Road                                                                                          |                                                                                                                               |
| Address Line 2                                                                                        |                                                                                                                               |
|                                                                                                       |                                                                                                                               |
| Address Line 3                                                                                        |                                                                                                                               |
| Gloucestershire                                                                                       |                                                                                                                               |
| Town/city                                                                                             |                                                                                                                               |
| Gloucester                                                                                            |                                                                                                                               |
| Postcode                                                                                              |                                                                                                                               |
| GL1 3JQ                                                                                               |                                                                                                                               |
|                                                                                                       |                                                                                                                               |
|                                                                                                       | be completed if postcode is not known:                                                                                        |
| Easting (x)                                                                                           | Northing (y)                                                                                                                  |
| 383967                                                                                                | 219257                                                                                                                        |
| Description                                                                                           |                                                                                                                               |
|                                                                                                       |                                                                                                                               |

| Site Location Plan , drawing number 763/01 Site Plan , drawing number 763/02 Existing part floor plan and elevations 763/03 Proposed part floor plan and elevations 763/04 Design and Access Statement , ref 763/D&A |   |
|----------------------------------------------------------------------------------------------------------------------------------------------------------------------------------------------------------------------|---|
| Trees and Hedges                                                                                                                                                                                                     | _ |
| Are there any trees or hedges on the property or on adjoining properties which are within falling distance of the proposed development?                                                                              |   |
| <ul><li>✓ Yes</li><li>○ No</li></ul>                                                                                                                                                                                 |   |
| If Yes, please mark their position on a scaled plan and state the reference number of any plans or drawings.                                                                                                         |   |
| Please see submitted Site Plans 763/01 and 02                                                                                                                                                                        |   |
| Will any trees or hedges need to be removed or pruned in order to carry out your proposal?  ○ Yes  ○ No                                                                                                              |   |
| Pedestrian and Vehicle Access, Roads and Rights of Way                                                                                                                                                               | _ |
| Is a new or altered vehicle access proposed to or from the public highway?  O Yes  No                                                                                                                                |   |
| Is a new or altered pedestrian access proposed to or from the public highway?  ○ Yes  ⊙ No                                                                                                                           |   |
| Do the proposals require any diversions, extinguishment and/or creation of public rights of way?  ○ Yes  ⊙ No                                                                                                        |   |
|                                                                                                                                                                                                                      |   |
| Parking  Will the proposed works affect existing car parking arrangements?  ○ Yes  ⊙ No                                                                                                                              |   |
| Site Visit  Can the site be seen from a public road, public footpath, bridleway or other public land?                                                                                                                |   |
|                                                                                                                                                                                                                      | _ |