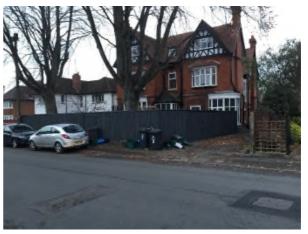

# **Existing Front & West Boundary Treatments**

**Existing Front and East Boundary Treatments** 

## 1.3 Layout

The east side fence is historic, having been in place for in excess of 10 years and therefore beyond any enforcement process. The front and west side have been in place for circa two years. The west fence provides screening from the access to the four residential properties to the north east. The front fence provides screening from the public footpath to Denmark Road.

#### 1.4 Scale

The existing scale is commensurate with adjoining/locally found front fencing. It is however slightly higher by 100-150mm as is shown from the above photographs.