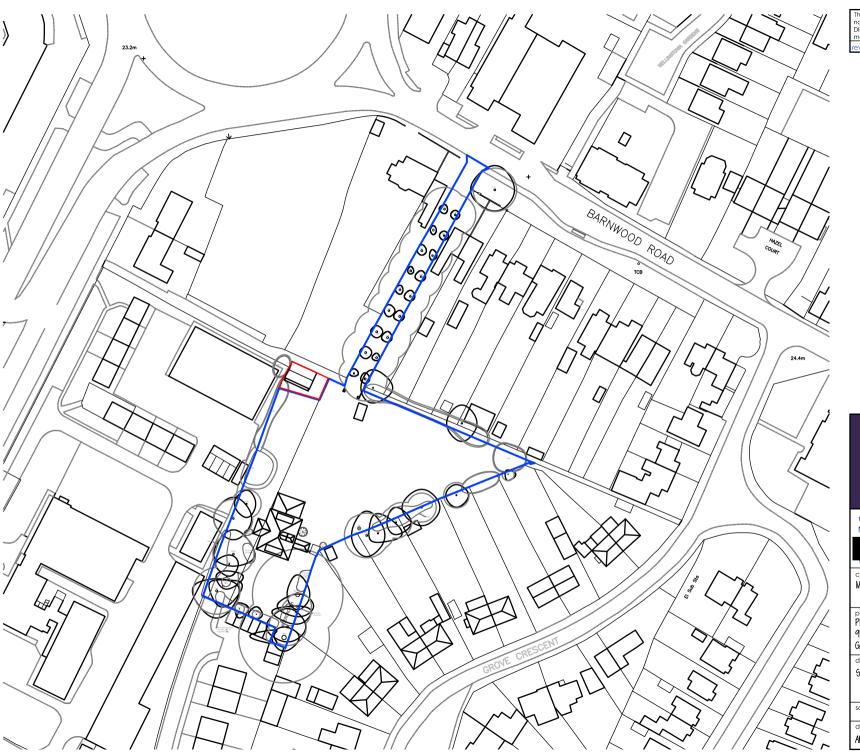

y ch'd dat

Winarth House, Lower Newmarket Road, Newmarket, Nailsworth, Stroud, Gloucestershire GL6 0RW

lient

MR & MRS LIMBRICK

project

PRÓPOSED COACH HOUSE CONVERSION 96 BARNWOOD ROAD, GLOUCESTER, GL4 3JH

description

SITE LOCATION PLAN

| scale  : 1250 | )       | date JULY 2022 |          |
|---------------|---------|----------------|----------|
| drawn         | checked | drawing no     | drg.size |
| AMA           | AMA     | 1693/31        | A4       |