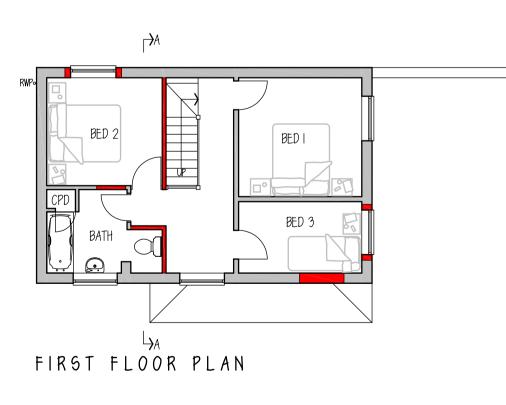

PROPOSED COACH HOUSE CONVERSION 96 BARNWOOD ROAD, GLOUCESTER,

GL4 3JH description

PROPOSED COACH HOUSE FLOOR, ROOF PLANS, SECTION & ELEVATIONS

| scale  : 100 |         | date MARCH 2022 |          |
|--------------|---------|-----------------|----------|
| drawn        | checked | drawing no      | drg.size |
| AMA          | AMA     | 1693/26A        | Al       |