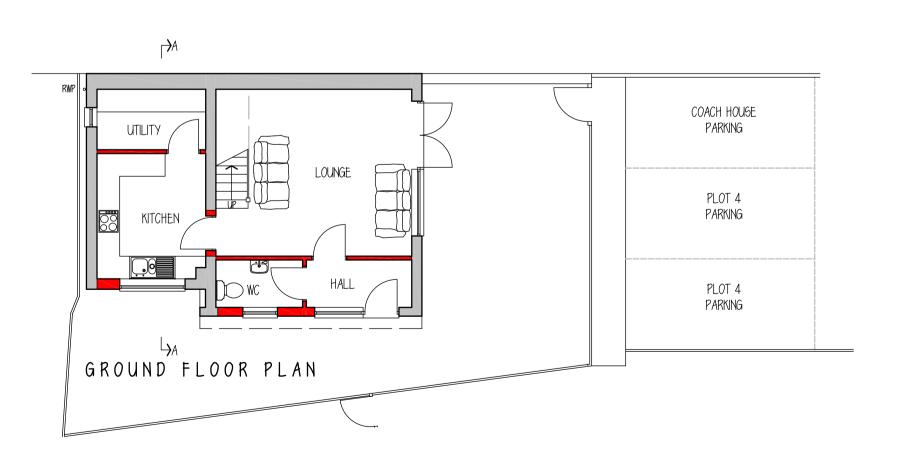

PROPOSED COACH HOUSE CONVERSION 96 BARNWOOD ROAD, GLOUCESTER,

GL4 3JH description

PROPOSED COACH HOUSE FLOOR, ROOF PLANS, SECTION & ELEVATIONS

| scale  : 100 |         | date MARCH 2022 |          |
|--------------|---------|-----------------|----------|
| drawn        | checked | drawing no      | drg.size |
| AMA          | AMA     | 1693/26A        | Al       |