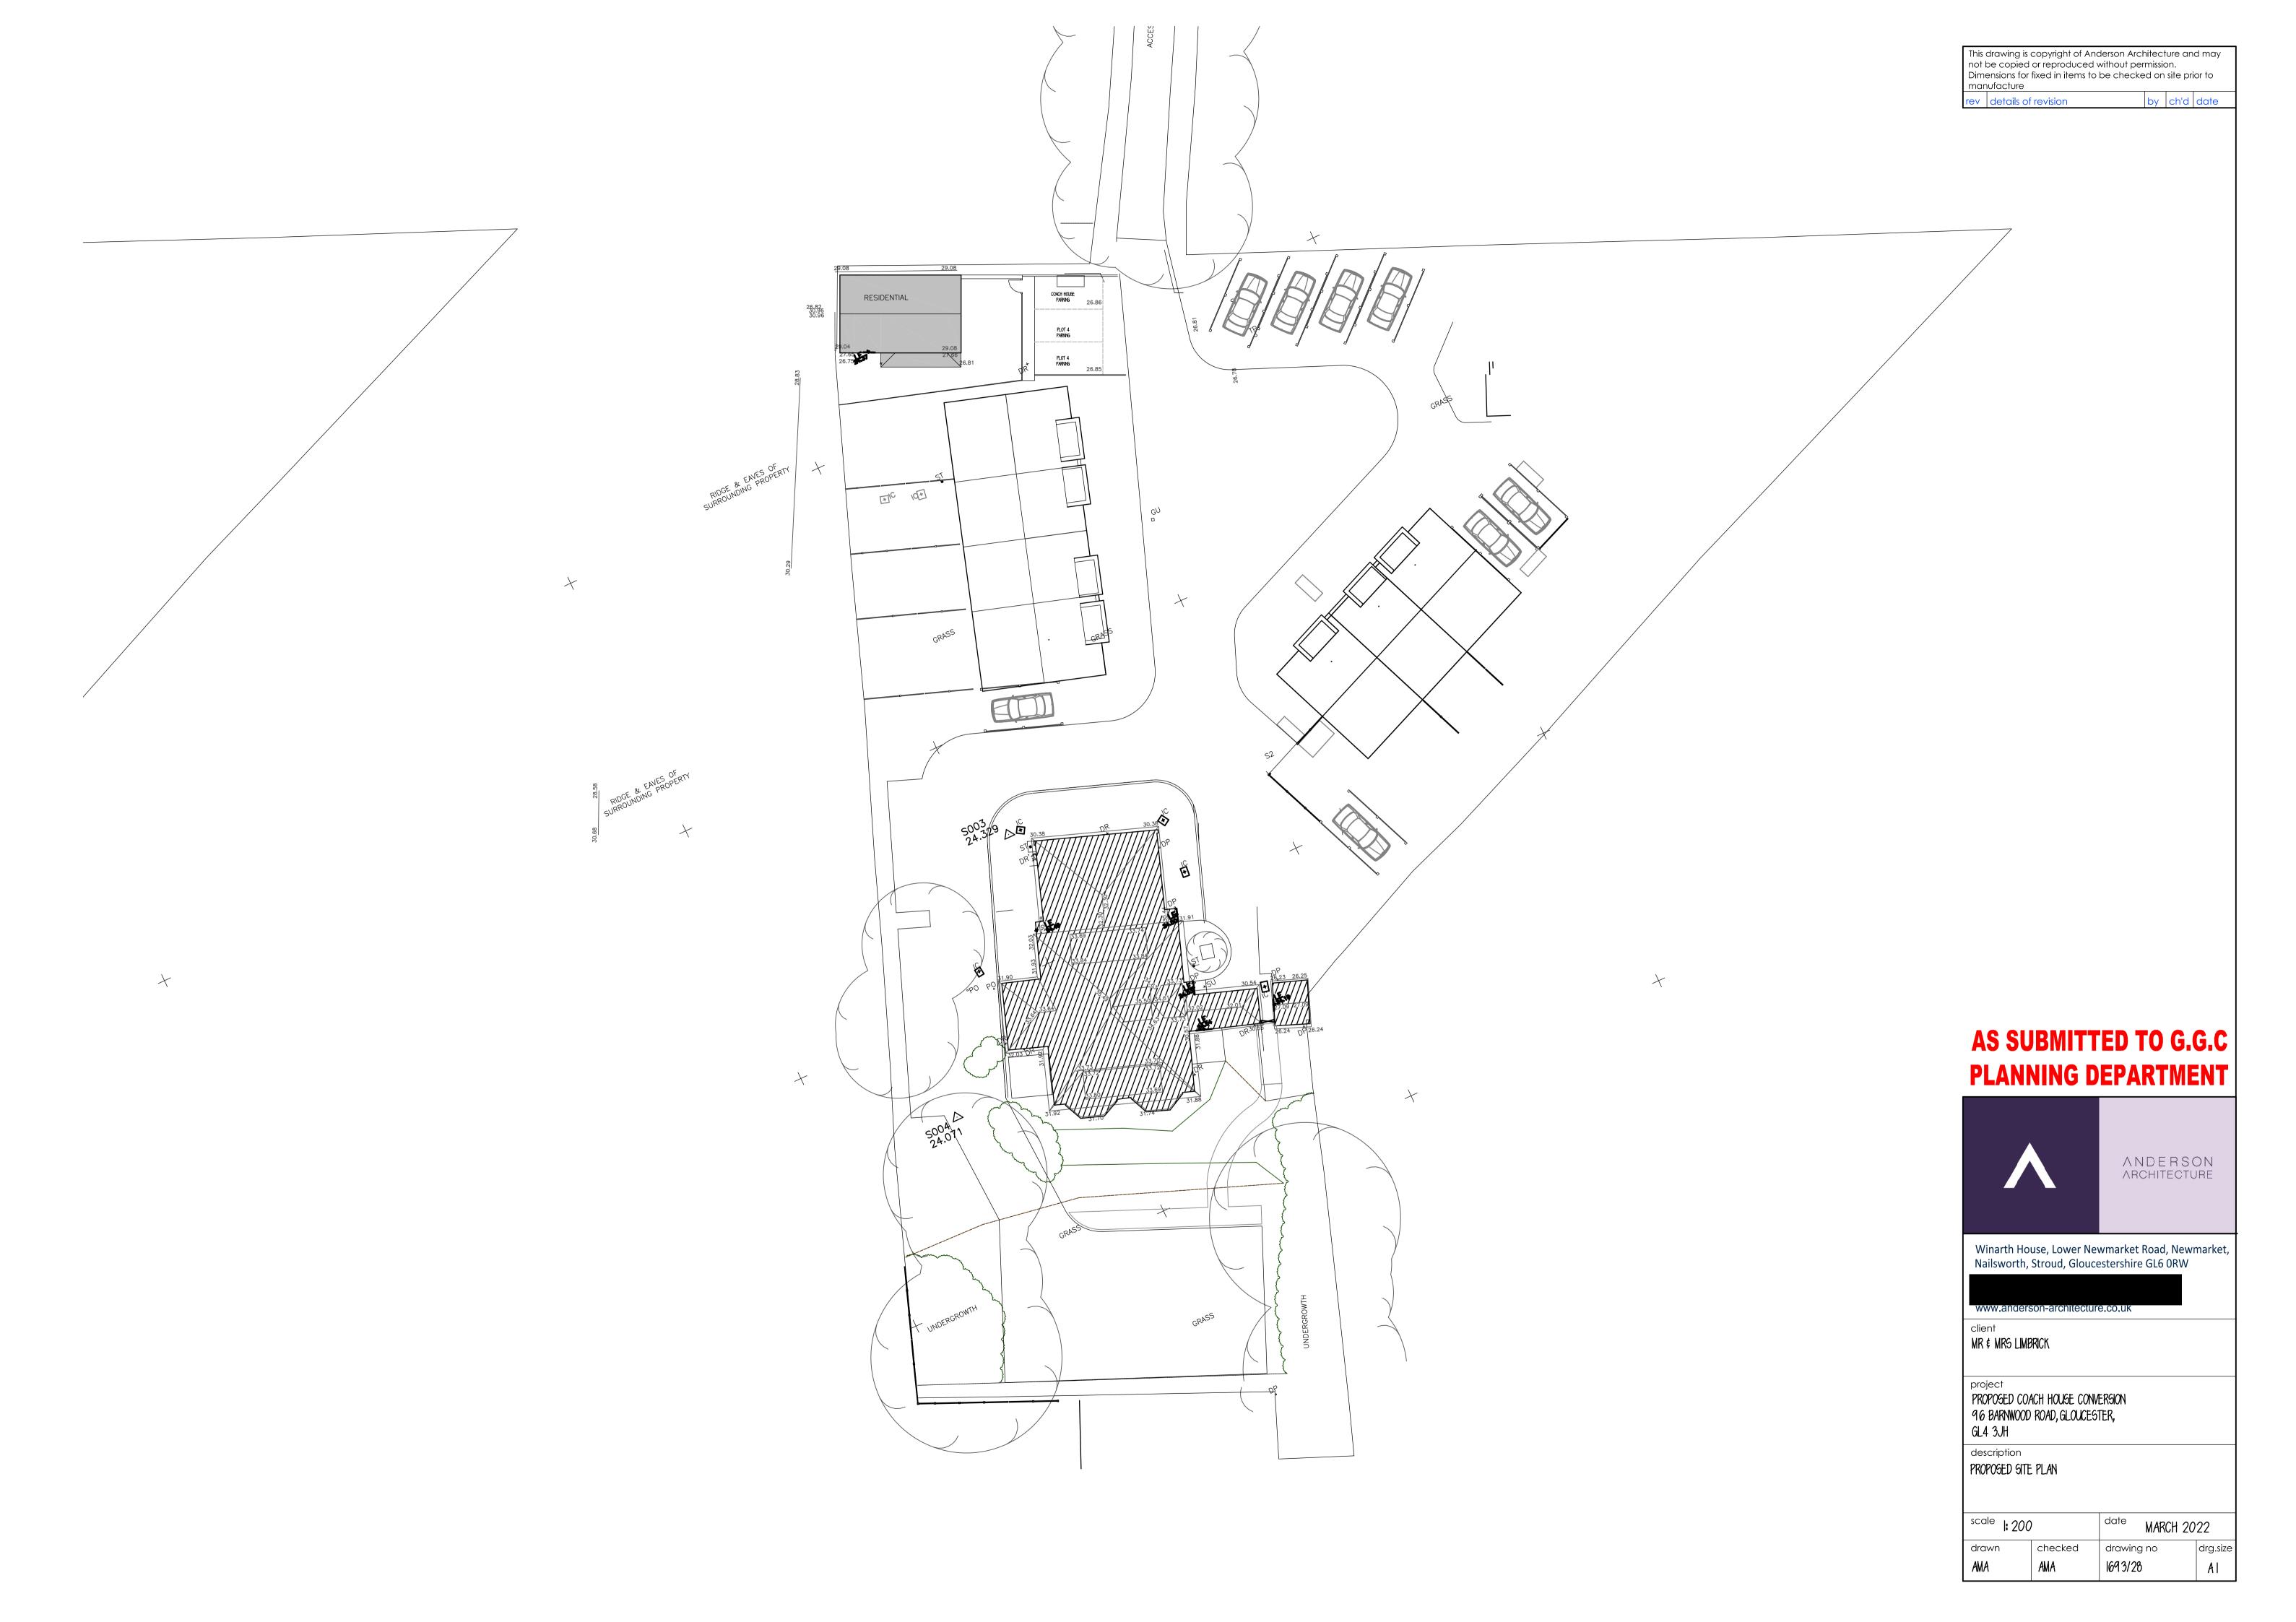

www.anderson-architecture.co.uk

MR & MRS LIMBRICK

project PROPOSED COACH HOUSE CONVERSION 96 BARNWOOD ROAD, GLOUCESTER, GL4 3JH

description

PROPOSED BLOCK PLAN

| scale  : 500 |         | date JULY 2022 |          |
|--------------|---------|----------------|----------|
| drawn        | checked | drawing no     | drg.size |
| AMA          | AMA     | 1693/32        | A4       |