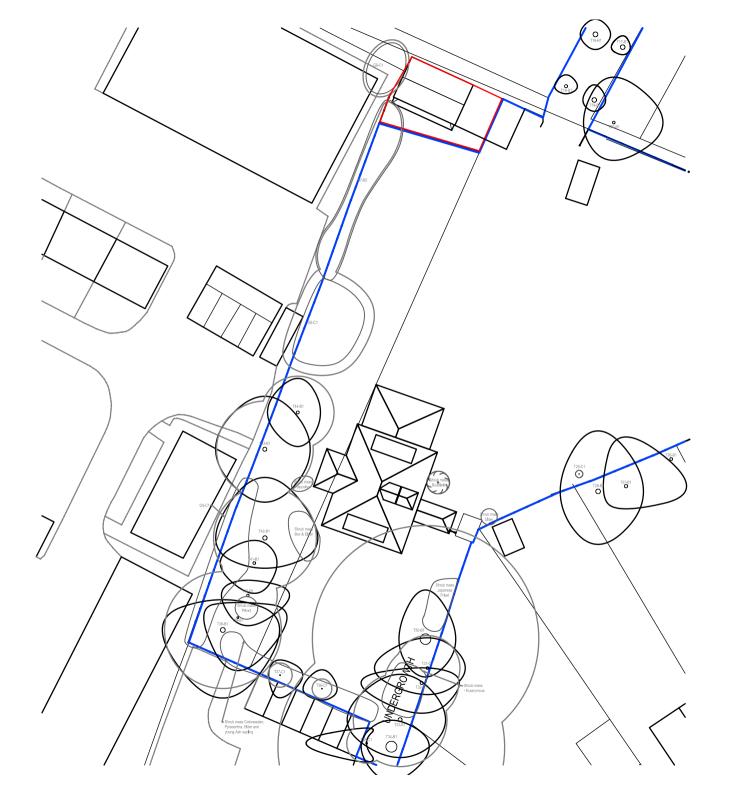

This drawing is copyright of Anderson Architecture and may not be copied or reproduced without permission.

Dimensions for fixed in items to be checked on site prior to

Winarth House, Lower Newmarket Road, Newmarket, Nailsworth, Stroud, Gloucestershire GL6 ORW

www.anderson-architecture.co.uk

MR & MRS LIMBRICK

project PROPOSED COACH HOUSE CONVERSION 96 BARNWOOD ROAD, GLOUCESTER, GL4 3JH

description

EXISTING BLOCK PLAN

| scale  : 500 | )       | date JULY 202 | 2        |
|--------------|---------|---------------|----------|
| drawn        | checked | drawing no    | drg.size |
| AMA          | AMA     | 1693/33       | A4       |