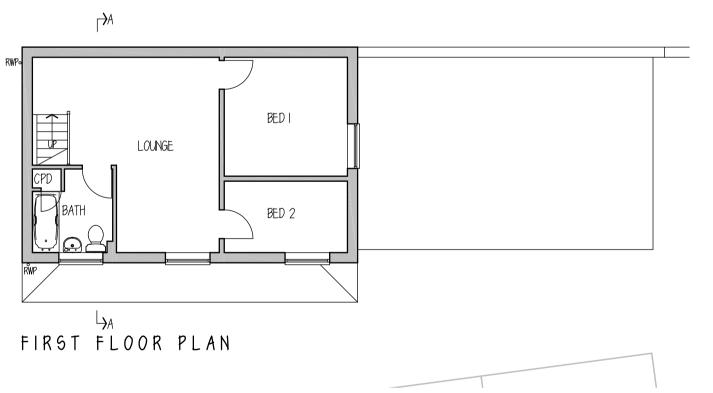

## AS SUBMITTED TO G.G.C **PLANNING DEPARTMENT**

Winarth House, Lower Newmarket Road, Newmarket, Nailsworth, Stroud, Gloucestershire GL6 0RW

www.anderson-architecture.co.uk

client MR **\$ MR5 LIMBRICK** 

PROPOSED COACH HOUSE CONVERSION 96 BARNWOOD ROAD, GLOUCESTER,

GL4 3JH description

PROPOSED COACH HOUSE FLOOR, ROOF PLANS, SECTION & ELEVATIONS

| scale  : 100 |         | date MARCH 2022 |          |
|--------------|---------|-----------------|----------|
| drawn        | checked | drawing no      | drg.size |
| AMA          | AMA     | 1693/26A        | Al       |