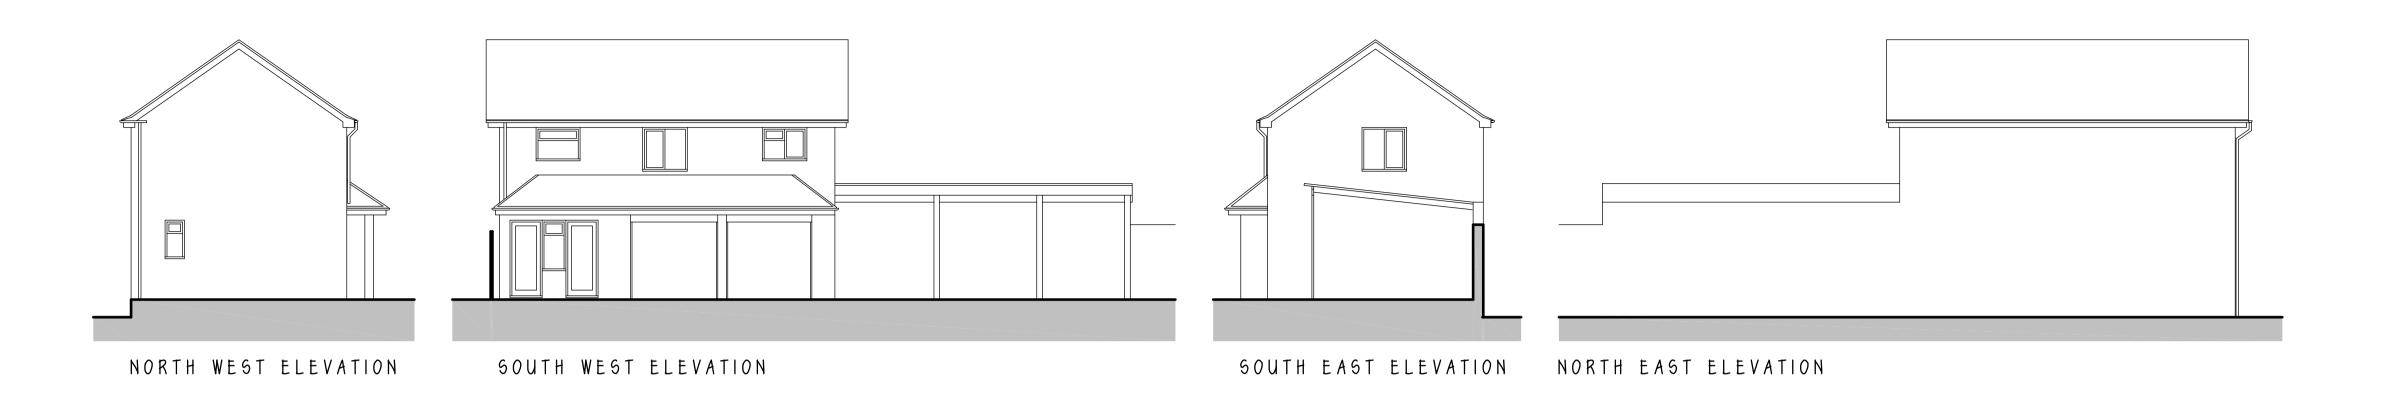

## AS SUBMITTED TO G.G.C **PLANNING DEPARTMENT**

Winarth House, Lower Newmarket Road, Newmarket, Nailsworth, Stroud, Gloucestershire GL6 0RW

www.anderson-architecture.co.uk

client MR **\$ MR5 LIMBRICK** 

PROPOSED COACH HOUSE CONVERSION 96 BARNWOOD ROAD, GLOUCESTER,

GL4 3JH description

PROPOSED COACH HOUSE FLOOR, ROOF PLANS, SECTION & ELEVATIONS

| scale  : 100 |         | date MARCH 2022 |          |
|--------------|---------|-----------------|----------|
| drawn        | checked | drawing no      | drg.size |
| AMA          | AMA     | 1693/26A        | Al       |