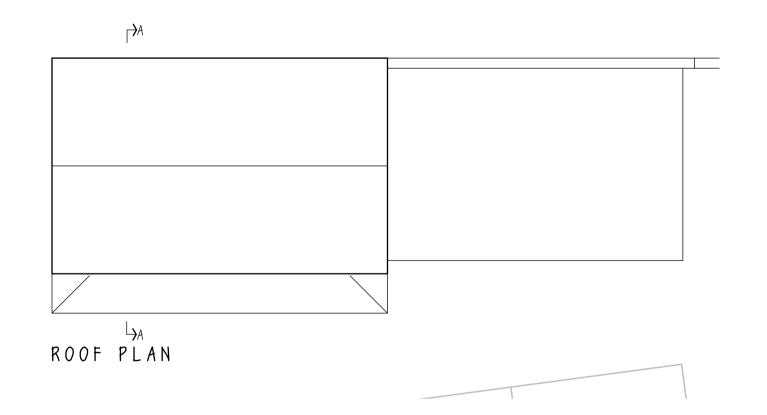

PROPOSED COACH HOUSE CONVERSION 96 BARNWOOD ROAD, GLOUCESTER,

GL4 3JH description

PROPOSED COACH HOUSE FLOOR, ROOF PLANS, SECTION & ELEVATIONS

| scale  : 100 |         | date MARCH 2022 |          |
|--------------|---------|-----------------|----------|
| drawn        | checked | drawing no      | drg.size |
| AMA          | AMA     | 1693/26A        | Al       |