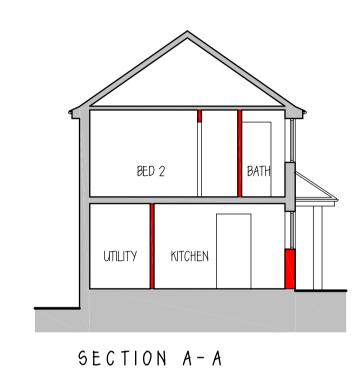

PROPOSED COACH HOUSE CONVERSION 96 BARNWOOD ROAD, GLOUCESTER,

GL4 3JH description

PROPOSED COACH HOUSE FLOOR, ROOF PLANS, SECTION & ELEVATIONS

| scale  : 100 |         | date MARCH 2022 |          |
|--------------|---------|-----------------|----------|
| drawn        | checked | drawing no      | drg.size |
| AMA          | AMA     | 1693/26A        | Al       |