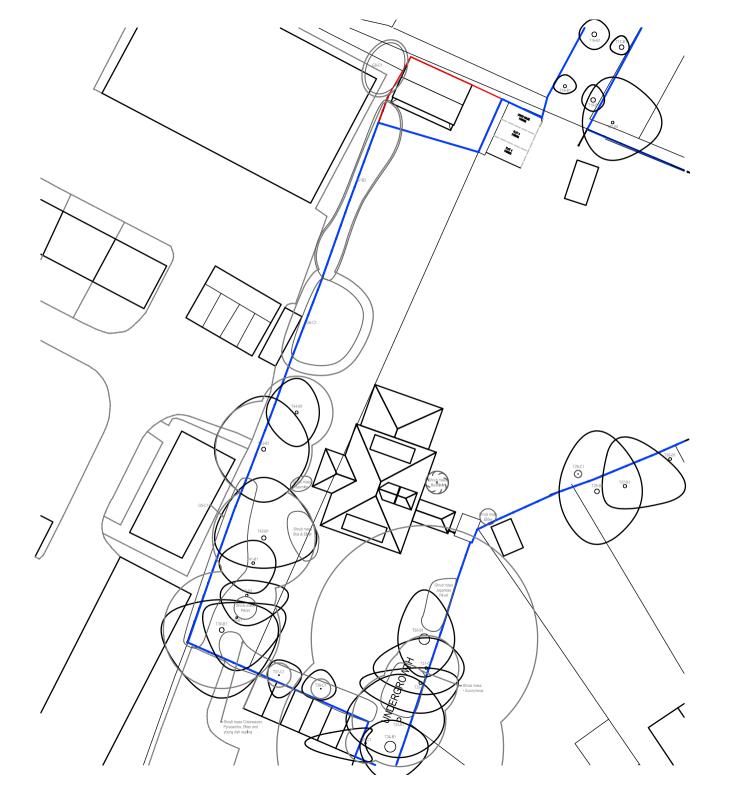

This drawing is copyright of Anderson Architecture and may not be copied or reproduced without permission.

Dimensions for fixed in items to be checked on site prior to

Winarth House, Lower Newmarket Road, Newmarket, Nailsworth, Stroud, Gloucestershire GL6 ORW

www.anderson-architecture.co.uk

MR & MRS LIMBRICK

project PROPOSED COACH HOUSE CONVERSION 96 BARNWOOD ROAD, GLOUCESTER, GL4 3JH

description

PROPOSED BLOCK PLAN

| scale  : 500 |         | date JULY 2022 |          |
|--------------|---------|----------------|----------|
| drawn        | checked | drawing no     | drg.size |
| AMA          | AMA     | 1693/32        | A4       |