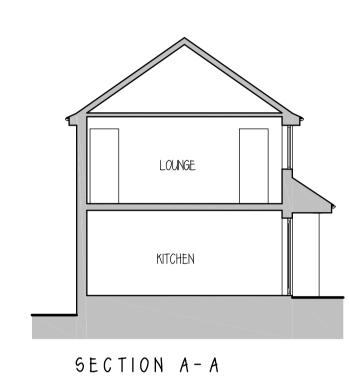

## AS SUBMITTED TO G.G.C **PLANNING DEPARTMENT**

Winarth House, Lower Newmarket Road, Newmarket, Nailsworth, Stroud, Gloucestershire GL6 0RW

www.anderson-architecture.co.uk

client MR **\$ MR5 LIMBRICK** 

PROPOSED COACH HOUSE CONVERSION 96 BARNWOOD ROAD, GLOUCESTER,

GL4 3JH description

PROPOSED COACH HOUSE FLOOR, ROOF PLANS, SECTION & ELEVATIONS

| scale  : 100 |         | date MARCH 2022 |          |
|--------------|---------|-----------------|----------|
| drawn        | checked | drawing no      | drg.size |
| AMA          | AMA     | 1693/26A        | Al       |