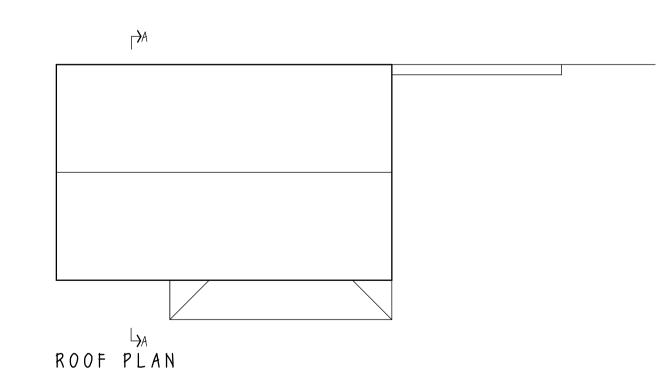

PROPOSED COACH HOUSE CONVERSION 96 BARNWOOD ROAD, GLOUCESTER,

GL4 3JH description

PROPOSED COACH HOUSE FLOOR, ROOF PLANS, SECTION & ELEVATIONS

| scale  : 100 |         | date MARCH 2022 |          |
|--------------|---------|-----------------|----------|
| drawn        | checked | drawing no      | drg.size |
| AMA          | AMA     | 1693/26A        | Al       |