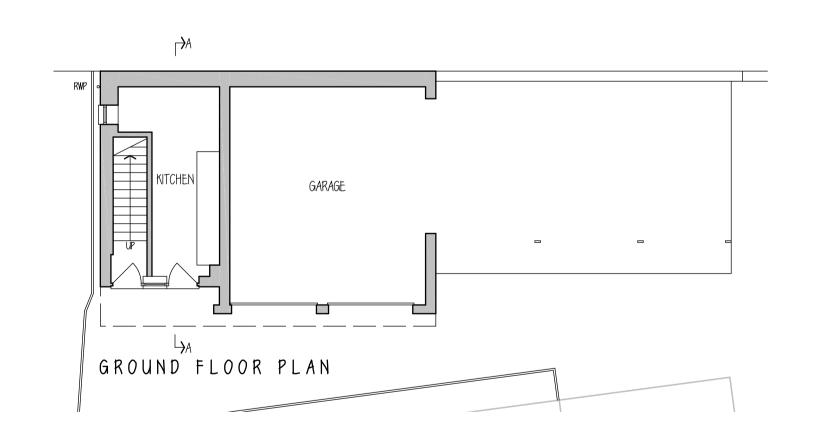

## AS SUBMITTED TO G.G.C **PLANNING DEPARTMENT**

Winarth House, Lower Newmarket Road, Newmarket, Nailsworth, Stroud, Gloucestershire GL6 0RW

www.anderson-architecture.co.uk

client MR **\$ MR5 LIMBRICK** 

PROPOSED COACH HOUSE CONVERSION 96 BARNWOOD ROAD, GLOUCESTER,

GL4 3JH description

PROPOSED COACH HOUSE FLOOR, ROOF PLANS, SECTION & ELEVATIONS

| scale  : 100 |         | date MARCH 2022 |          |
|--------------|---------|-----------------|----------|
| drawn        | checked | drawing no      | drg.size |
| AMA          | AMA     | 1693/26A        | Al       |