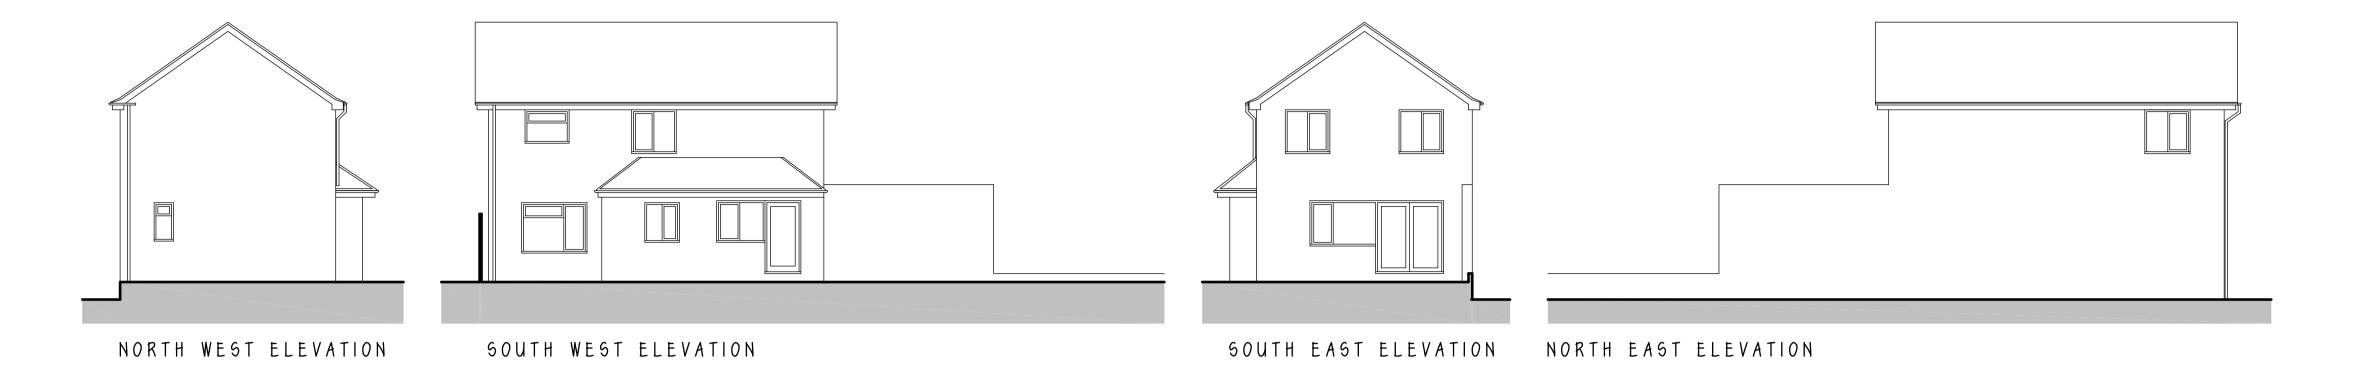

PROPOSED COACH HOUSE CONVERSION 96 BARNWOOD ROAD, GLOUCESTER,

GL4 3JH description

PROPOSED COACH HOUSE FLOOR, ROOF PLANS, SECTION & ELEVATIONS

| scale  : 100 |         | date MARCH 2022 |          |
|--------------|---------|-----------------|----------|
| drawn        | checked | drawing no      | drg.size |
| AMA          | AMA     | 1693/26A        | Al       |