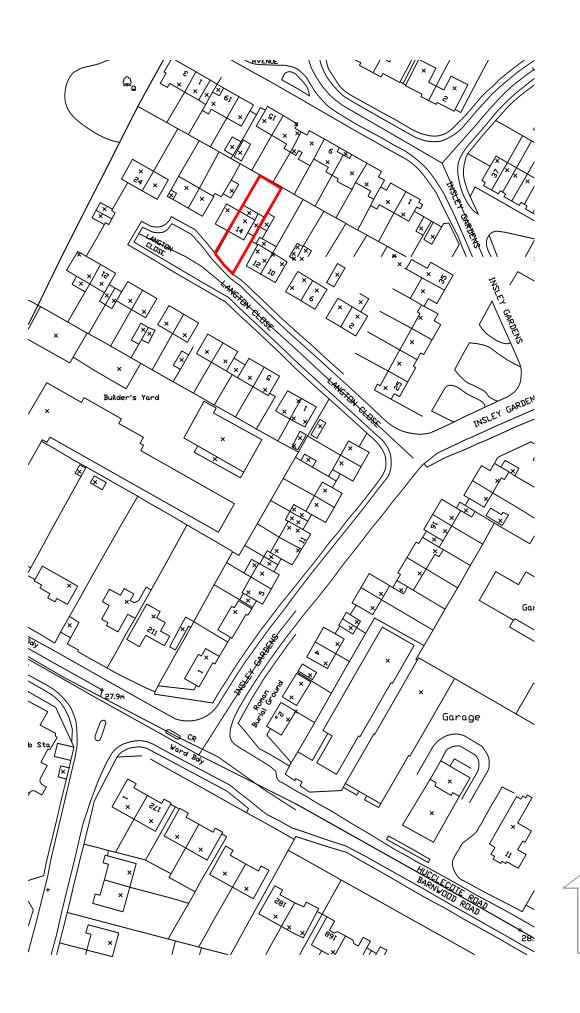

All dimensions must be checked on site.Do not rely on scaling from this drawing.Contractor to verify all sizes prior to commencement of work.

Drawing to be read in conjunction with specification & Structural Eng. Details.

Client:

14 Langton Close Hucclecote Gloucester

Project:

First floor rear & Single storey extensions

Scale: 1:1250 & 1:200

Title: Location & Block

Plans

Drawing No:

30/22/01

Date:

All dimensions must be checked on site.Do not rely on scaling from this drawing.Contractor to verify all sizes prior to commencement of work. Drawing to be read in conjunction with specification & Structural Eng. Details.