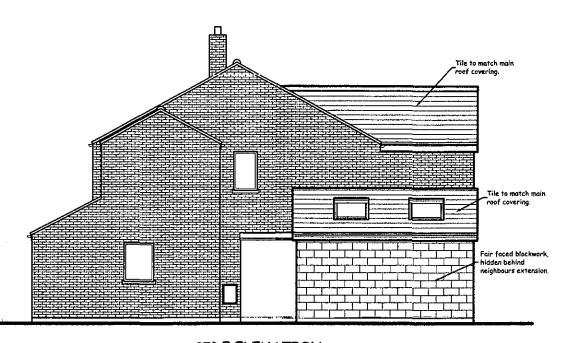

Date:

FRONT ELEVATION

SIDE ELEVATION

All dimensions must be checked on site.Do not rely on scaling from this drawing.Contractor to verify all sizes prior to commencement of work. Drawing to be read in conjunction with specification & Structural Eng. Details.

Client:

14 Langton Close Hucclecote Gloucester

Project:

First floor rear & Single storey extensions

Scale: 1:100

Title: Proposed Elevations

Drawing No:

30/22/04

Date:

All dimensions must be checked on site.Do not rely on scaling from this drawing.Contractor to verify all sizes prior to commencement of work, Drawing to be read in conjunction with specification & Structural Eng. Details.