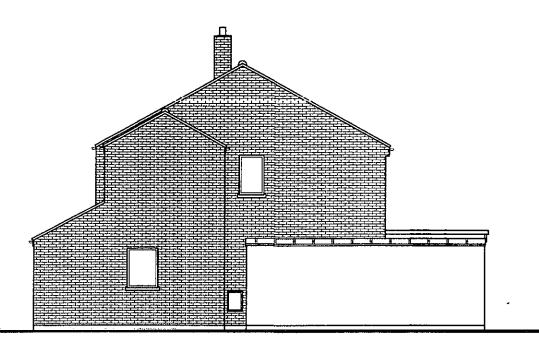

30/22/00

Date:

Oct. 2022

FRONT ELEVATION

SIDE ELEVATION

REAR ELEVATION

All dimensions must be checked on site.Do not rely on scaling from this drawing.Contractor to verify all sizes prior to commencement of work. Drawing to be read in conjunction with specification & Structural Eng. Details.

Client:

14 Langton Close Hucclecote Gloucester

Project:

First floor rear & Single storey extensions

Scale: 1:100

Title: Existing Elevations

Drawing No:

30/22/02

Date:

All dimensions must be checked on site. Do not rely on scaling from this drawing. Contractor to verify all sizes prior to commencement of work. Drawing to be read in conjunction with specification & Structural Eng. Details.