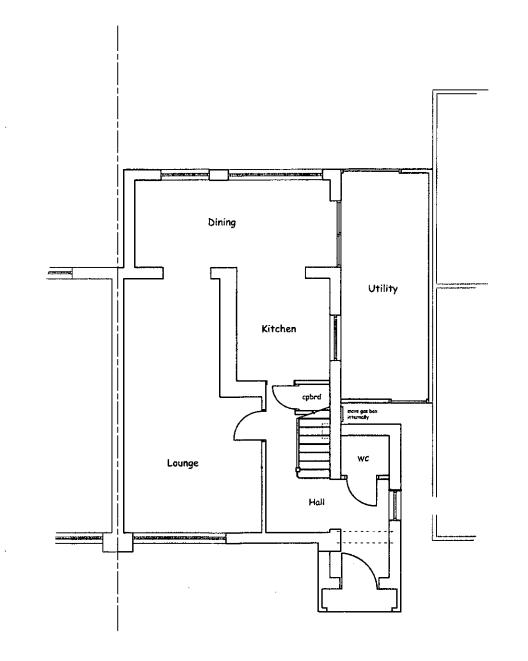

Date:

All dimensions must be checked on site.Do not rely on scaling from this drawing.Contractor to verify all sizes prior to commencement of work, Drawing to be read in conjunction with specification & Structural Eng. Details.

Client:

14 Langton Close Hucclecote Gloucester

Project:

First floor rear & Single storey extensions

Scale: 1:50

Title: Proposed Ground Floor Plan

Drawing No:

30/22/05

Date:

All dimensions must be checked on site. Do not rely on scaling from this drawing. Contractor to verify all sizes prior to commencement of work. Drawing to be read in conjunction with specification & Structural Eng. Details.