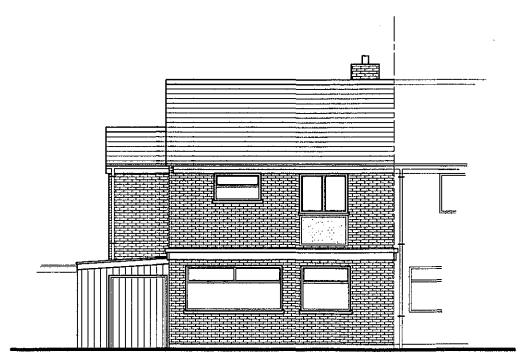

Date:

FRONT ELEVATION

SIDE ELEVATION

All dimensions must be checked on site.Do not rely on scaling from this drawing.Contractor to verify all sizes prior to commencement of work. Drawing to be read in conjunction with specification & Structural Eng. Details.

Client:

14 Langton Close Hucclecote Gloucester

Project:

First floor rear & Single storey extensions

Scale: 1:100

Title: Proposed Elevations

Drawing No:

30/22/04

Date:

All dimensions must be checked on site.Do not rely on scaling from this drawing.Contractor to verify all sizes prior to commencement of work, Drawing to be read in conjunction with specification & Structural Eng. Details.