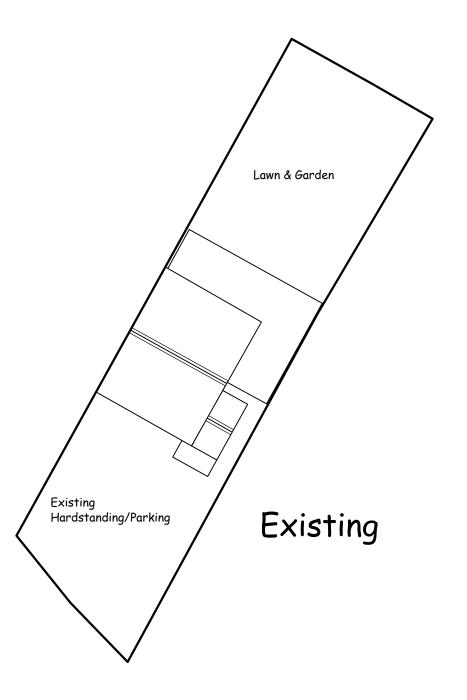

Client:

14 Langton Close Hucclecote Gloucester

<u>Project:</u>

First floor rear & Single storey extensions

Scale: 1:200

Title: Existing & Proposed

Block Plans

Drawing No:

30/22/00

Date:

Oct. 2022

FRONT ELEVATION

SIDE ELEVATION

REAR ELEVATION

All dimensions must be checked on site.Do not rely on scaling from this drawing.Contractor to verify all sizes prior to commencement of work. Drawing to be read in conjunction with specification & Structural Eng. Details.