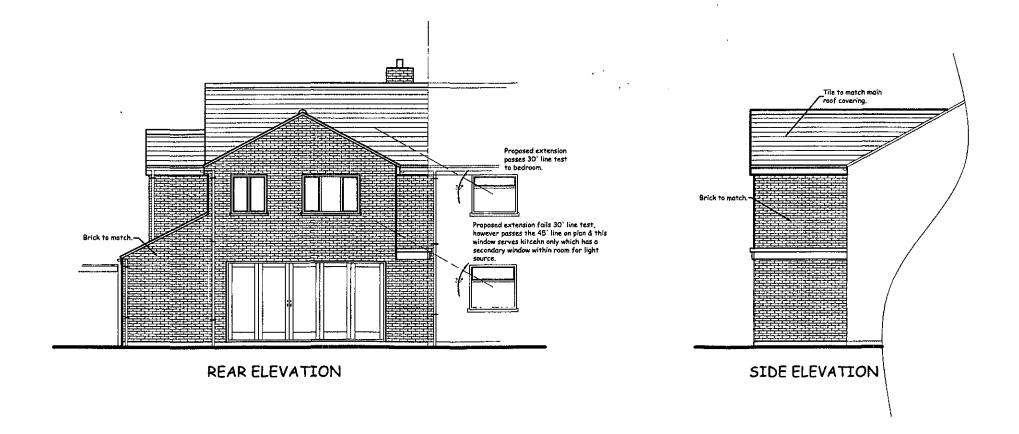

Client:

14 Langton Close Hucclecote Gloucester

Project:

First floor rear & Single storey extensions

Scale: 1:100

Title: Proposed Elevations

Drawing No:

30/22/04

Date:

All dimensions must be checked on site.Do not rely on scaling from this drawing.Contractor to verify all sizes prior to commencement of work, Drawing to be read in conjunction with specification & Structural Eng. Details.