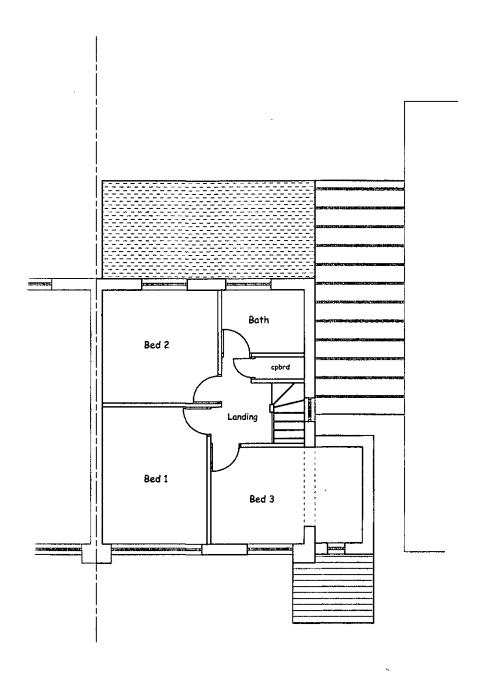

Date:

All dimensions must be checked on site. Do not rely on scaling from this drawing. Contractor to verify all sizes prior to commencement of work. Drawing to be read in conjunction with specification & Structural Eng. Details.

Client:

14 Langton Close Hucclecote Gloucester

Project:

First floor rear & Single storey extensions

Scale: 1:50

Proposed First

Floor Plan

Drawing No:

30/22/06

Date: