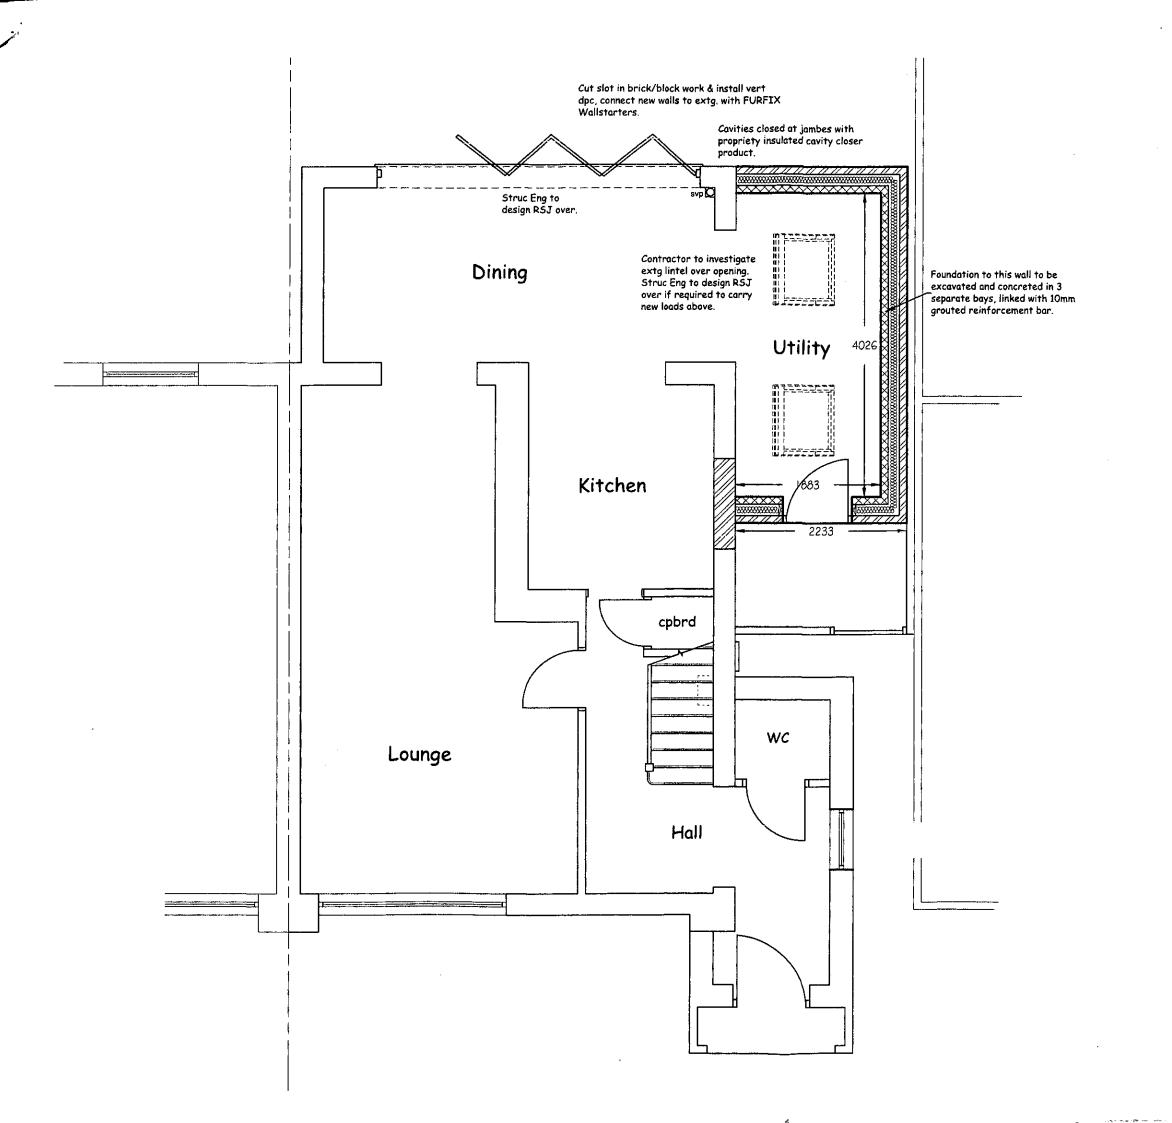

Client:

14 Langton Close Hucclecote Gloucester

Project:

First floor rear & Single storey extensions

Scale: 1:50

Title: Proposed Ground Floor Plan

Drawing No:

30/22/05

Date:

All dimensions must be checked on site. Do not rely on scaling from this drawing. Contractor to verify all sizes prior to commencement of work. Drawing to be read in conjunction with specification & Structural Eng. Details.