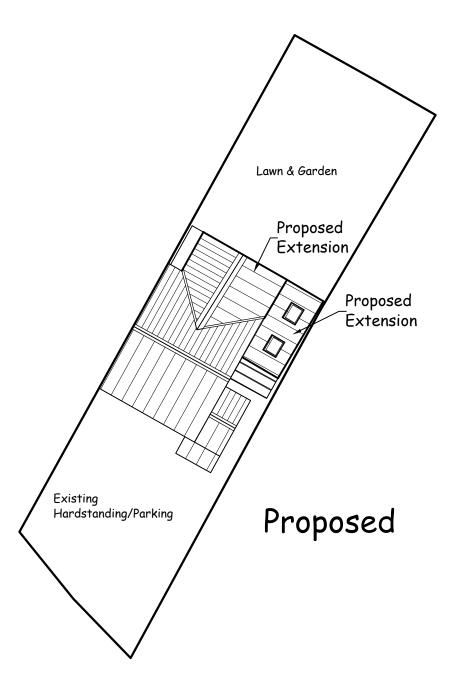

Client:

14 Langton Close Hucclecote Gloucester

<u>Project:</u>

First floor rear & Single storey extensions

Scale: 1:200

Title: Existing & Proposed

Block Plans

Drawing No:

30/22/00

Date:

Oct. 2022

FRONT ELEVATION

SIDE ELEVATION

REAR ELEVATION

All dimensions must be checked on site.Do not rely on scaling from this drawing.Contractor to verify all sizes prior to commencement of work. Drawing to be read in conjunction with specification & Structural Eng. Details.