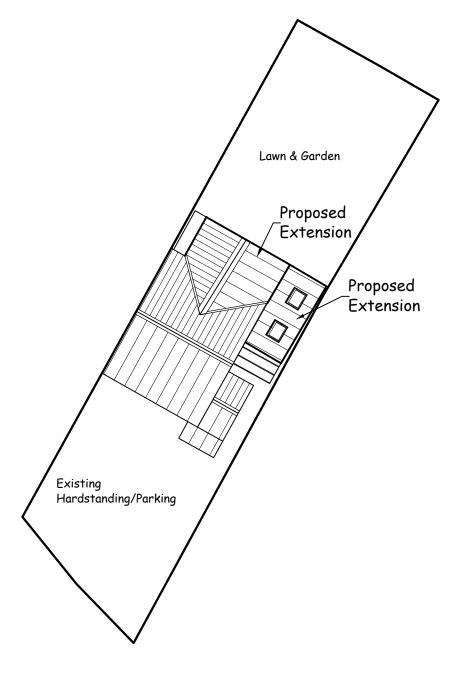

Client:

14 Langton Close Hucclecote Gloucester

<u>Project:</u>

First floor rear & Single storey extensions

Scale: 1:200

Title: Existing & Proposed

Block Plans

Drawing No:

30/22/00

Date:

Oct. 2022

FRONT ELEVATION

SIDE ELEVATION

REAR ELEVATION

All dimensions must be checked on site.Do not rely on scaling from this drawing.Contractor to verify all sizes prior to commencement of work. Drawing to be read in conjunction with specification & Structural Eng. Details.