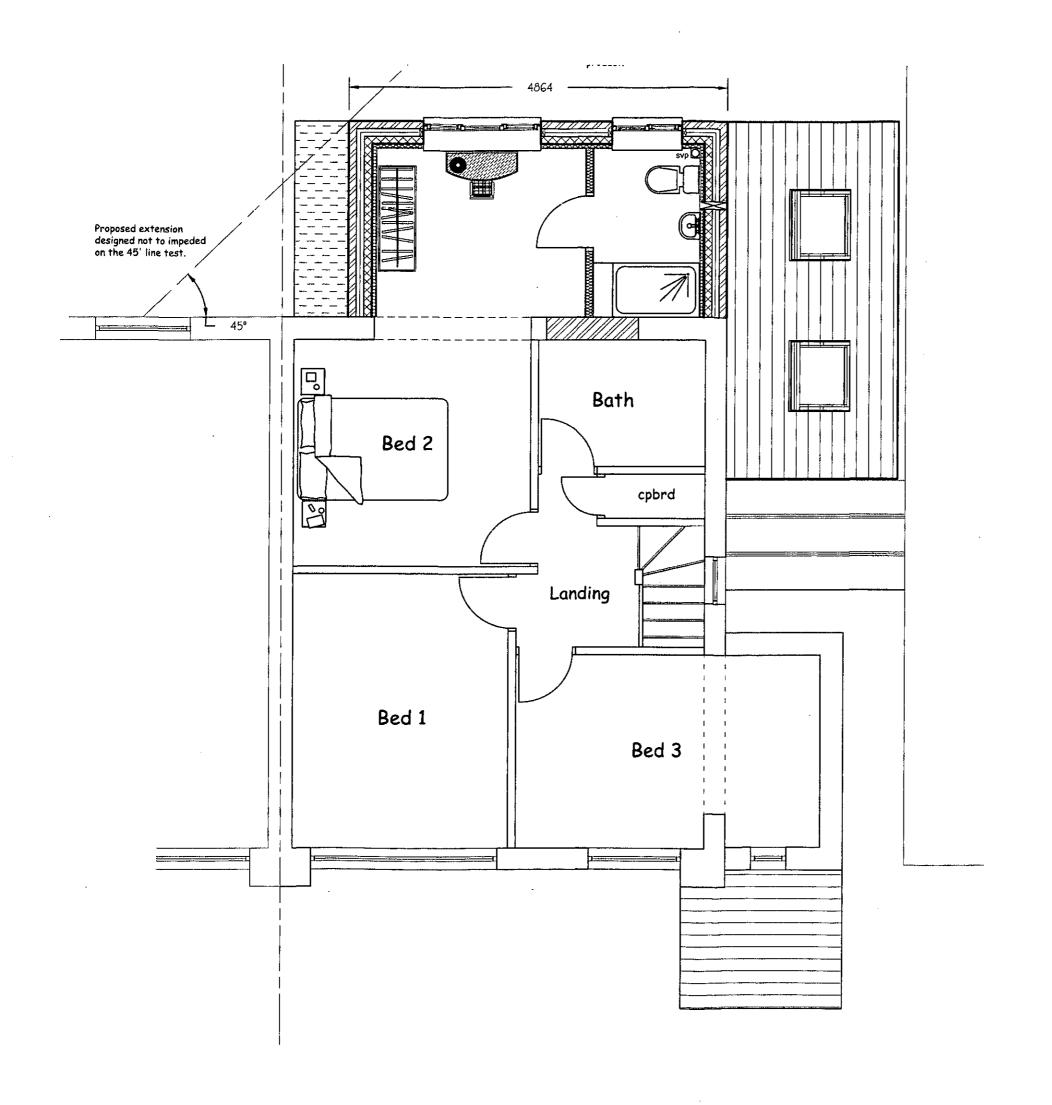

Client:

14 Langton Close Hucclecote Gloucester

Project:

First floor rear & Single storey extensions

Scale: 1:50

Proposed First

Floor Plan

Drawing No:

30/22/06

Date: