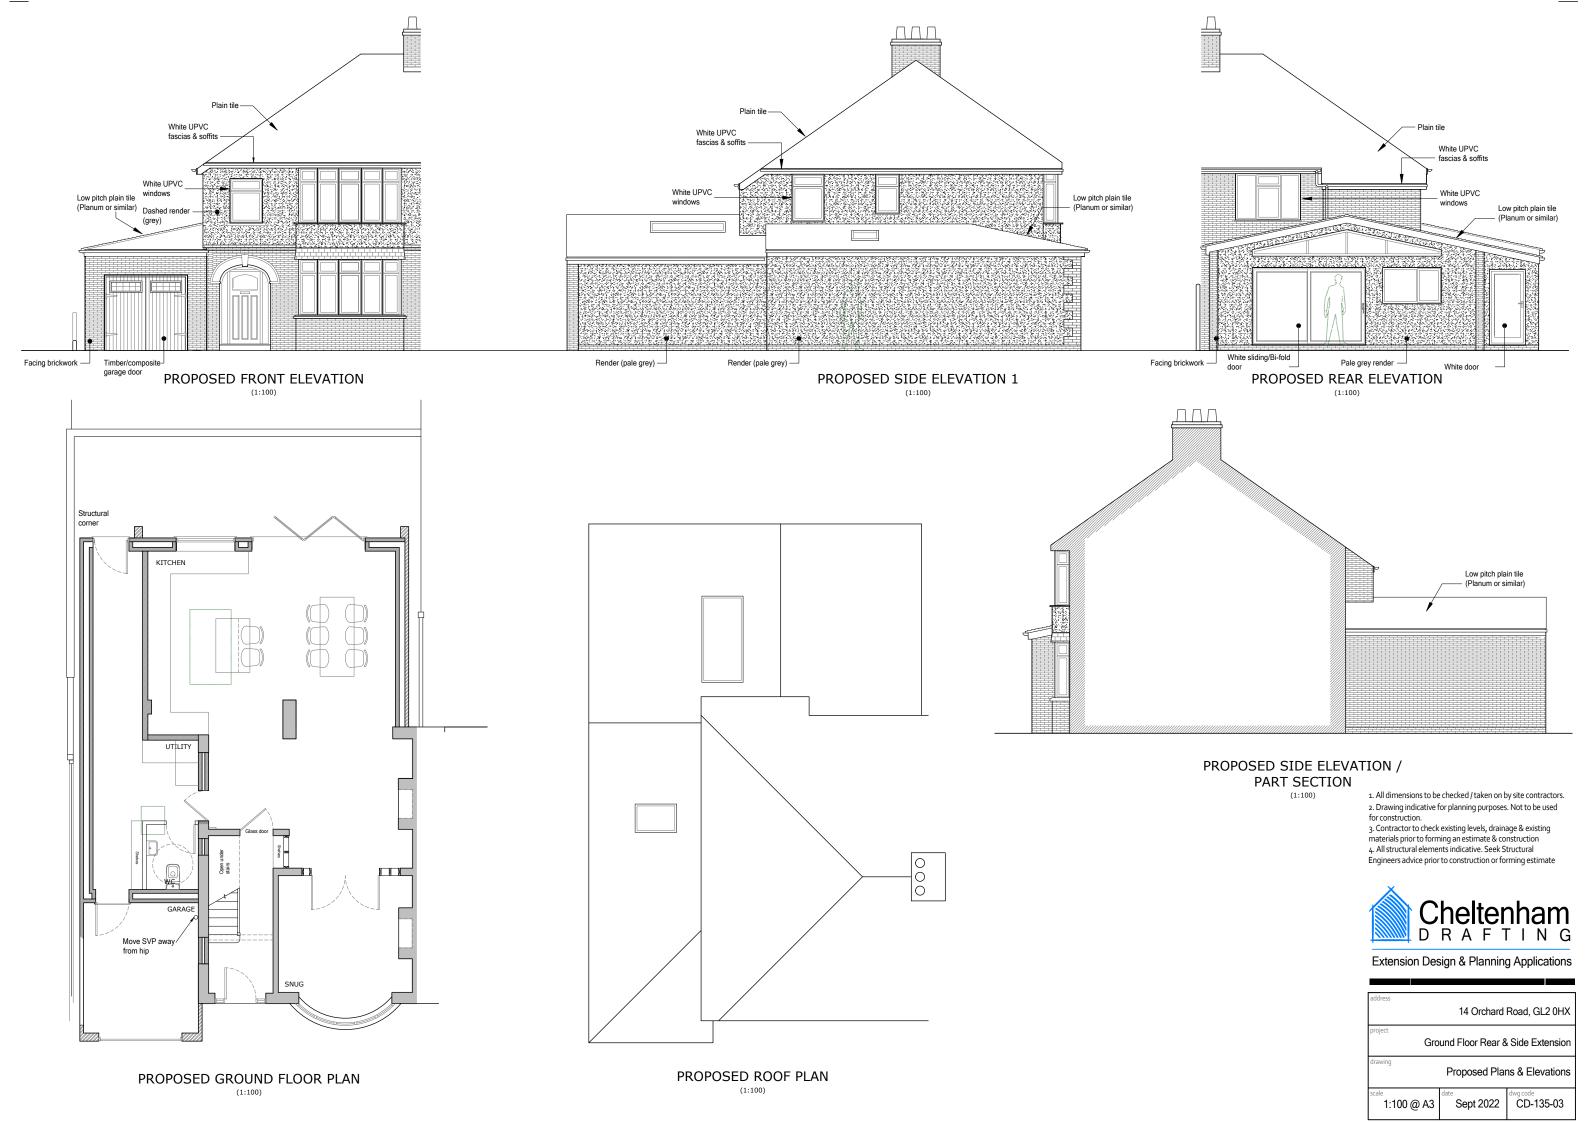

| Fax number                                                                 |
|----------------------------------------------------------------------------|
|                                                                            |
| Email address                                                              |
| ***** REDACTED *****                                                       |
| 1.125.76.125                                                               |
|                                                                            |
|                                                                            |
| Description of Proposed Works                                              |
| Please describe the proposed works                                         |
| Side and rear single storay outonsign                                      |
| Side and rear single storey extension                                      |
| Has the work already been started without consent?                         |
| ○ Yes                                                                      |
| ⊗ No                                                                       |
|                                                                            |
|                                                                            |
| Materials                                                                  |
| Does the proposed development require any materials to be used externally? |
| <ul><li>✓ Yes</li><li>○ No</li></ul>                                       |
|                                                                            |
|                                                                            |
|                                                                            |
|                                                                            |
|                                                                            |
|                                                                            |
|                                                                            |
|                                                                            |
|                                                                            |
|                                                                            |
|                                                                            |
|                                                                            |
|                                                                            |
|                                                                            |
|                                                                            |
|                                                                            |
|                                                                            |
|                                                                            |
|                                                                            |
|                                                                            |
|                                                                            |
|                                                                            |

| naterial)                                                                                               |
|---------------------------------------------------------------------------------------------------------|
|                                                                                                         |
| Type:<br>Walls                                                                                          |
| Existing materials and finishes:  Pebble render / facing brickwork                                      |
| Proposed materials and finishes: Smooth render facing brickwork                                         |
| Type:<br>Roof                                                                                           |
| Existing materials and finishes: Plain clay tile                                                        |
| Proposed materials and finishes: low pitch plain tile effect                                            |
| Type: Windows                                                                                           |
| Existing materials and finishes: White UPVC                                                             |
| Proposed materials and finishes: White UPVC / aluminium                                                 |
| Type: Doors                                                                                             |
| Existing materials and finishes: White UPVC                                                             |
| Proposed materials and finishes: White aluminium                                                        |
| Type: Vehicle access and hard standing                                                                  |
| Existing materials and finishes: Concrete slab                                                          |
| Proposed materials and finishes:  permeable paving / permeable resin                                    |
| are you supplying additional information on submitted plans, drawings or a design and access statement? |
| Yes No                                                                                                  |
| Yes, please state references for the plans, drawings and/or design and access statement                 |
| CD-135-01 to CD-135-04                                                                                  |
|                                                                                                         |
|                                                                                                         |
|                                                                                                         |

Please provide a description of existing and proposed materials and finishes to be used externally (including type, colour and name for each

| Trees and Hedges  Are there any trees or hedges on the property or on adjoining properties which are within falling distance of the proposed development?  ○ Yes ② No  Will any trees or hedges need to be removed or pruned in order to carry out your proposal?  ○ Yes ② No |
|-------------------------------------------------------------------------------------------------------------------------------------------------------------------------------------------------------------------------------------------------------------------------------|
| Pedestrian and Vehicle Access, Roads and Rights of Way                                                                                                                                                                                                                        |
| Is a new or altered vehicle access proposed to or from the public highway?                                                                                                                                                                                                    |
| Is a new or altered pedestrian access proposed to or from the public highway?  ⊘ Yes ○ No                                                                                                                                                                                     |
| Do the proposals require any diversions, extinguishment and/or creation of public rights of way?  ○ Yes  ⊙ No                                                                                                                                                                 |
| If Yes to any questions, please show details on your plans or drawings and state their reference numbers:  CD-135-04                                                                                                                                                          |
| Parking                                                                                                                                                                                                                                                                       |
| Will the proposed works affect existing car parking arrangements?  ⊘ Yes ○ No                                                                                                                                                                                                 |
| If Yes, please describe:                                                                                                                                                                                                                                                      |
| Will increase off-street parking from 1 to 2 spaces                                                                                                                                                                                                                           |
| Site Visit                                                                                                                                                                                                                                                                    |
| Can the site be seen from a public road, public footpath, bridleway or other public land?                                                                                                                                                                                     |
| If the planning authority needs to make an appointment to carry out a site visit, whom should they contact?  The agent  Other person                                                                                                                                          |
|                                                                                                                                                                                                                                                                               |

- 1. All dimensions to be checked / taken on by site contractors.
  2. Drawing indicative for planning purposes. Not to be used for construction.
  3. Contractor to check existing levels, drainage & existing materials prior to forming an estimate & construction
  4. All structural elements indicative. Seek Structural Engineers advice prior to construction or forming estimate

## Extension Design & Planning Applications

| address |                                    | 14 Orchard | Road, GL2 0H)         |
|---------|------------------------------------|------------|-----------------------|
| project | Ground Floor Rear & Side Extension |            |                       |
| drawing | Proposed Plans & Elevation         |            |                       |
| scale   | 1:1250 @ A3<br>1:200 @ A3          | Sept 2022  | dwg code<br>CD-135-01 |