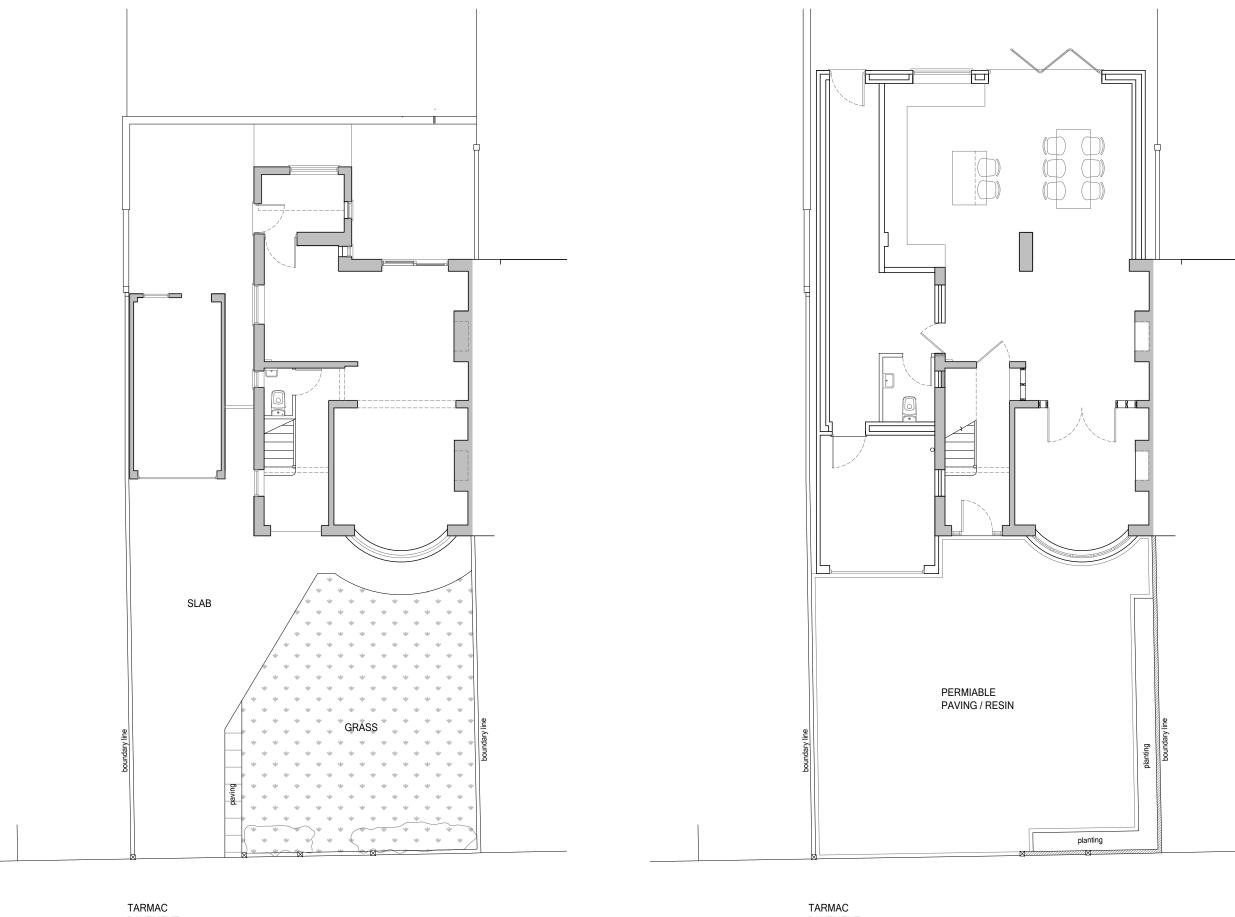

Please provide a description of existing and proposed materials and finishes to be used externally (including type, colour and name for each

| Trees and Hedges  Are there any trees or hedges on the property or on adjoining properties which are within falling distance of the proposed development?  ○ Yes ② No  Will any trees or hedges need to be removed or pruned in order to carry out your proposal?  ○ Yes ② No |
|-------------------------------------------------------------------------------------------------------------------------------------------------------------------------------------------------------------------------------------------------------------------------------|
| Pedestrian and Vehicle Access, Roads and Rights of Way                                                                                                                                                                                                                        |
| Is a new or altered vehicle access proposed to or from the public highway?                                                                                                                                                                                                    |
| Is a new or altered pedestrian access proposed to or from the public highway?  ⊘ Yes ○ No                                                                                                                                                                                     |
| Do the proposals require any diversions, extinguishment and/or creation of public rights of way?  ○ Yes  ⊙ No                                                                                                                                                                 |
| If Yes to any questions, please show details on your plans or drawings and state their reference numbers:  CD-135-04                                                                                                                                                          |
| Parking                                                                                                                                                                                                                                                                       |
| Will the proposed works affect existing car parking arrangements?  ⊘ Yes ○ No                                                                                                                                                                                                 |
| If Yes, please describe:                                                                                                                                                                                                                                                      |
| Will increase off-street parking from 1 to 2 spaces                                                                                                                                                                                                                           |
| Site Visit                                                                                                                                                                                                                                                                    |
| Can the site be seen from a public road, public footpath, bridleway or other public land?                                                                                                                                                                                     |
| If the planning authority needs to make an appointment to carry out a site visit, whom should they contact?  The agent  Other person                                                                                                                                          |
|                                                                                                                                                                                                                                                                               |

Extension Design & Planning Applications

14 Orchard Road, GL2 0HX Ground Floor Rear & Side Extension Existing Plans & Elevations CD-135-02 1:100 @ A3 Sept 2022

PAVEMENT Existing dropped kerb EXISTING EXTERNAL LAYOUT (1:100)

PAVEMENT Extend dropped kerb Existing dropped kerb PROPOSED EXTERNAL LAYOUT (1:100)

- 1. All dimensions to be checked / taken on by site contractors.
  2. Drawing indicative for planning purposes. Not to be used for construction.
  3. Contractor to check existing levels, drainage & existing materials prior to forming an estimate & construction
  4. All structural elements indicative. Seek Structural

- Engineers advice prior to construction or forming estimate

Extension Design & Planning Applications

| address     | 14 Orchard                    | Road, GL2 0HX         |  |
|-------------|-------------------------------|-----------------------|--|
|             | 14 Oldiald                    | rtoau, GLZ 011X       |  |
| project Gro | ound Floor Rear &             | Side Extension        |  |
| drawing     | Proposed External Alterations |                       |  |
| 1:100 @ A3  | Sept 2022                     | dwg code<br>CD-135-04 |  |