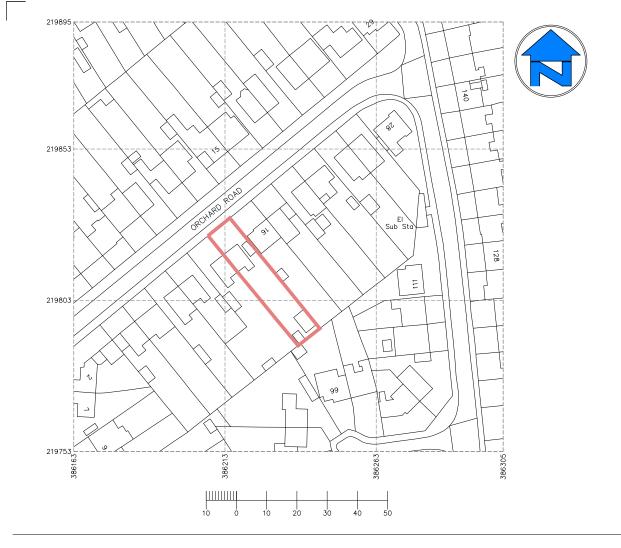

| Site Location                                                                                         |                                                                                                                               |
|-------------------------------------------------------------------------------------------------------|-------------------------------------------------------------------------------------------------------------------------------|
| Disclaimer: We can only make recommendation                                                           | ns based on the answers given in the questions.                                                                               |
| If you cannot provide a postcode, the description help locate the site - for example "field to the No | n of site location must be completed. Please provide the most accurate site description you can, to orth of the Post Office". |
| Number                                                                                                | 14                                                                                                                            |
| Suffix                                                                                                |                                                                                                                               |
| Property Name                                                                                         |                                                                                                                               |
|                                                                                                       |                                                                                                                               |
| Address Line 1                                                                                        |                                                                                                                               |
| Orchard Road                                                                                          |                                                                                                                               |
| Address Line 2                                                                                        |                                                                                                                               |
|                                                                                                       |                                                                                                                               |
| Address Line 3                                                                                        |                                                                                                                               |
| Gloucestershire                                                                                       |                                                                                                                               |
| Town/city                                                                                             |                                                                                                                               |
| Gloucester                                                                                            |                                                                                                                               |
| Postcode                                                                                              |                                                                                                                               |
| GL2 0HX                                                                                               |                                                                                                                               |
|                                                                                                       |                                                                                                                               |
|                                                                                                       | be completed if postcode is not known:                                                                                        |
| Easting (x)                                                                                           | Northing (y)                                                                                                                  |
| 386217                                                                                                | 219816                                                                                                                        |
| Description                                                                                           |                                                                                                                               |
|                                                                                                       |                                                                                                                               |

## Extension Design & Planning Applications

| address |                                    | 14 Orchard | Road, GL2 0H)         |
|---------|------------------------------------|------------|-----------------------|
| project | Ground Floor Rear & Side Extension |            |                       |
| drawing | Proposed Plans & Elevation         |            |                       |
| scale   | 1:1250 @ A3<br>1:200 @ A3          | Sept 2022  | dwg code<br>CD-135-01 |