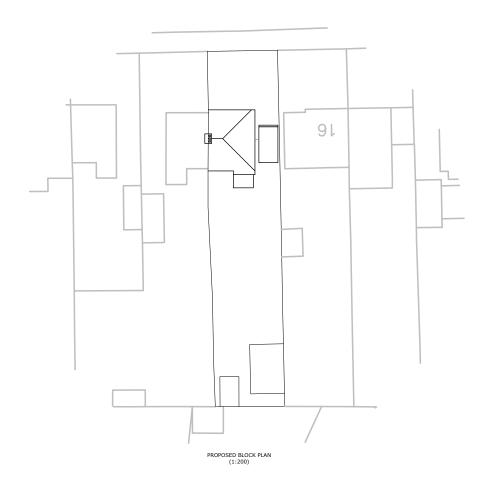

## Extension Design & Planning Applications

| address |                                    | 14 Orchard | Road, GL2 0H)         |
|---------|------------------------------------|------------|-----------------------|
| project | Ground Floor Rear & Side Extension |            |                       |
| drawing | Proposed Plans & Elevation         |            |                       |
| scale   | 1:1250 @ A3<br>1:200 @ A3          | Sept 2022  | dwg code<br>CD-135-01 |