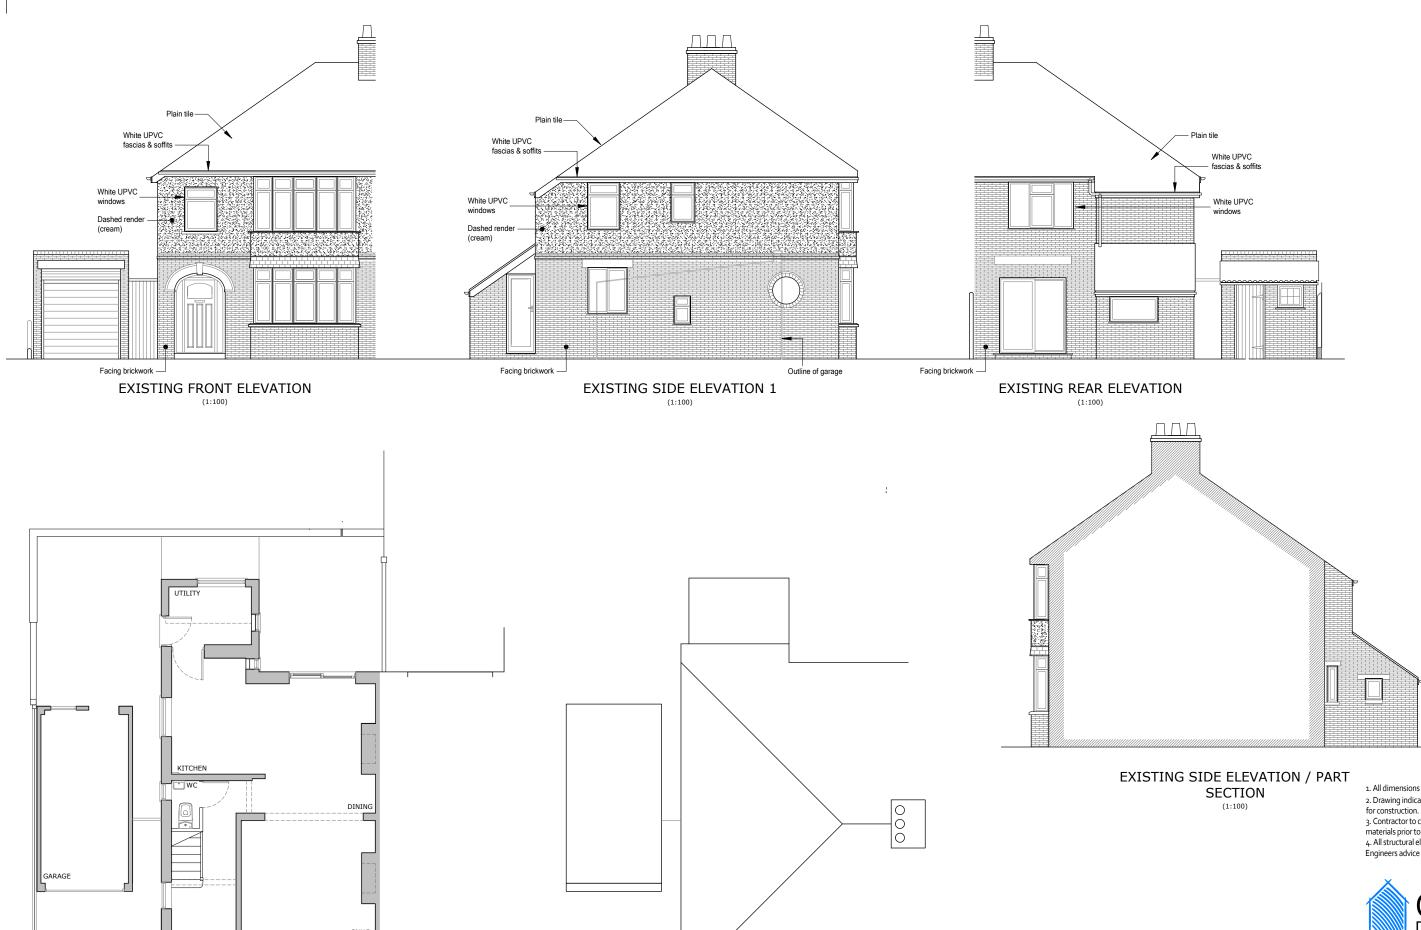

| naterial)                                                                                               |
|---------------------------------------------------------------------------------------------------------|
|                                                                                                         |
| Type:<br>Walls                                                                                          |
| Existing materials and finishes:  Pebble render / facing brickwork                                      |
| Proposed materials and finishes: Smooth render facing brickwork                                         |
| Type:<br>Roof                                                                                           |
| Existing materials and finishes: Plain clay tile                                                        |
| Proposed materials and finishes: low pitch plain tile effect                                            |
| Type: Windows                                                                                           |
| Existing materials and finishes: White UPVC                                                             |
| Proposed materials and finishes: White UPVC / aluminium                                                 |
| Type: Doors                                                                                             |
| Existing materials and finishes: White UPVC                                                             |
| Proposed materials and finishes: White aluminium                                                        |
| Type: Vehicle access and hard standing                                                                  |
| Existing materials and finishes: Concrete slab                                                          |
| Proposed materials and finishes:  permeable paving / permeable resin                                    |
| are you supplying additional information on submitted plans, drawings or a design and access statement? |
| Yes No                                                                                                  |
| Yes, please state references for the plans, drawings and/or design and access statement                 |
| CD-135-01 to CD-135-04                                                                                  |
|                                                                                                         |
|                                                                                                         |
|                                                                                                         |

EXISTING GROUND FLOOR PLAN

**EXISTING ROOF PLAN** (1:100)

- 1. All dimensions to be checked / taken on by site contractors.
- An armensions to be checked / taken on by Site contractors.
   Drawing indicative for planning purposes. Not to be used for construction.
   Contractor to check existing levels, drainage & existing materials prior to forming an estimate & construction
- 4. All structural elements indicative. Seek Structural
- Engineers advice prior to construction or forming estimate

Extension Design & Planning Applications

14 Orchard Road, GL2 0HX Ground Floor Rear & Side Extension Existing Plans & Elevations CD-135-02 1:100 @ A3 Sept 2022

PAVEMENT Existing dropped kerb EXISTING EXTERNAL LAYOUT (1:100)