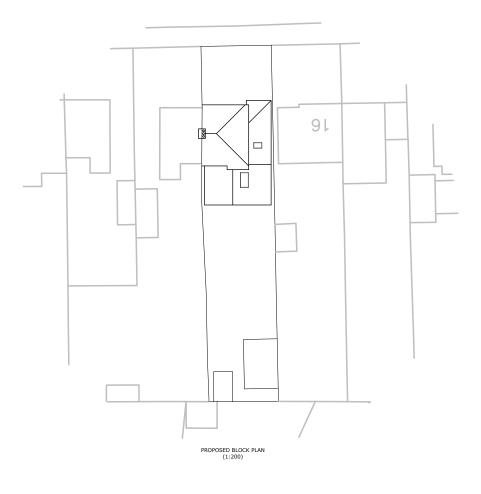

## Extension Design & Planning Applications

| address |                                    | 14 Orchard | Road, GL2 0H)         |
|---------|------------------------------------|------------|-----------------------|
| project | Ground Floor Rear & Side Extension |            |                       |
| drawing | Proposed Plans & Elevation         |            |                       |
| scale   | 1:1250 @ A3<br>1:200 @ A3          | Sept 2022  | dwg code<br>CD-135-01 |