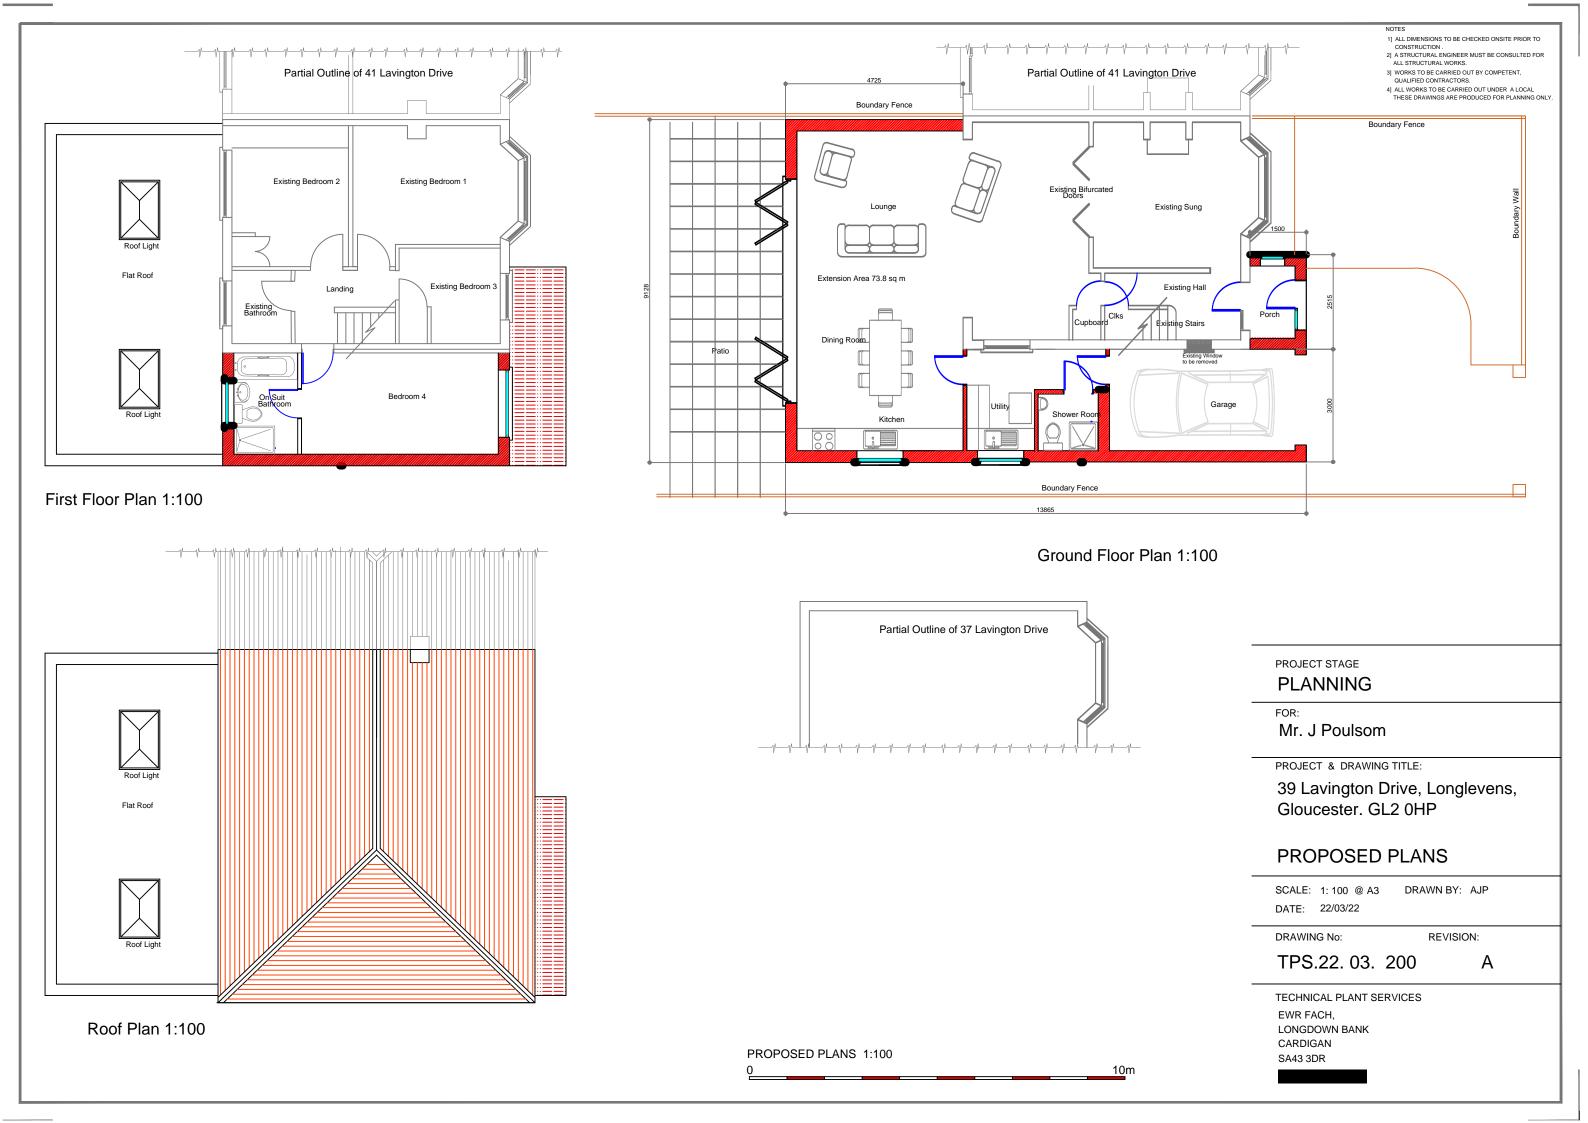

The design of the proposed two storey extension is in keeping with the existing house style and appearance, and with other house extensions built in the immediate area. The two-storey part of the extension applies only to the South facing elevation, running along the existing wall, and with a width of 3 metres, which is sufficiently wide for personnel access to the rear of the house. The design incorporates an internal garage at the ground level, the front of which continues over the porch, using materials for the roof and wall which will match the existing house. The main roof is an extension of the existing roof, with a hipped end design using existing tiles as far as possible.

Again, in keeping with other extensions in the immediate area, the rear part of the proposed extension is a ground floor construction only, which has a flat roof incorporating two roof lights. The rear extension has 6 x 1metre bi-fold doors opening to the rear patio. All windows and doors will match the existing windows and doors of the house.

Internal access to the 4<sup>th</sup> bedroom will be from the existing 1<sup>st</sup> floor landing.

The main drive access remains unchanged, directly from Lavington Drive, and has sufficient room to accommodate two vehicles (one within the garage).