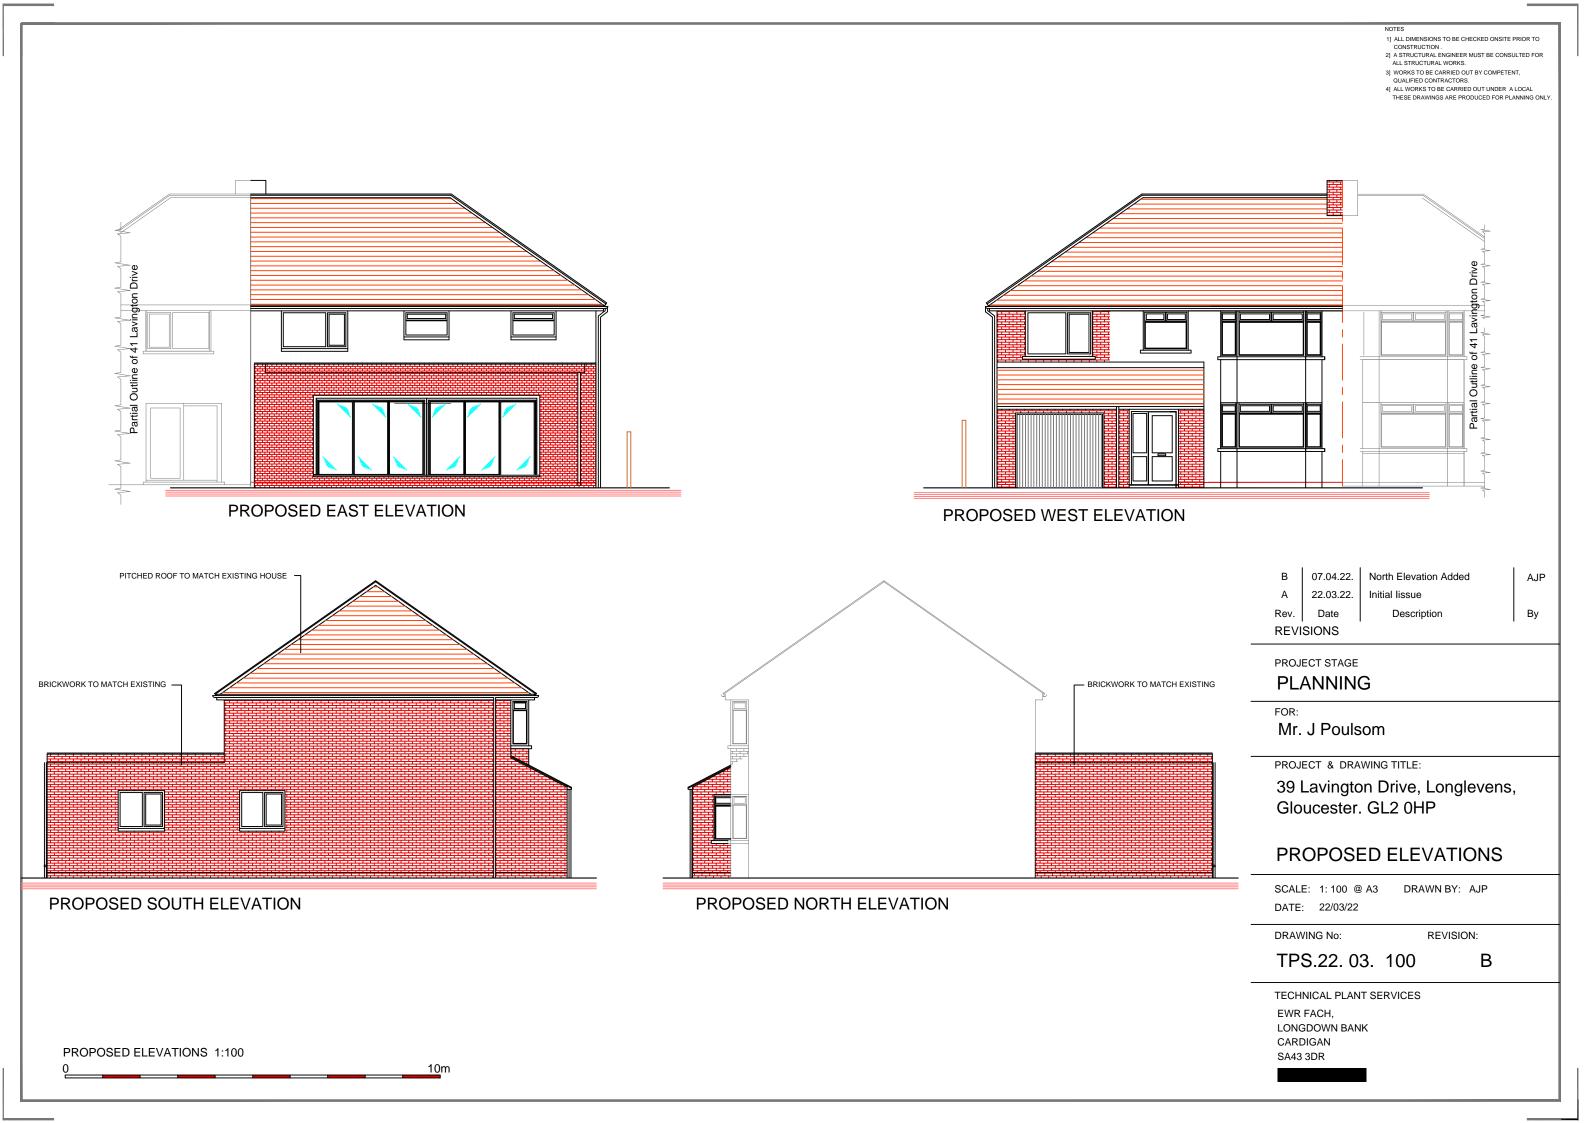

The design of the proposed two storey extension is in keeping with the existing house style and appearance, and with other house extensions built in the immediate area. The two-storey part of the extension applies only to the South facing elevation, running along the existing wall, and with a width of 3 metres, which is sufficiently wide for personnel access to the rear of the house. The design incorporates an internal garage at the ground level, the front of which continues over the porch, using materials for the roof and wall which will match the existing house. The main roof is an extension of the existing roof, with a hipped end design using existing tiles as far as possible.

Again, in keeping with other extensions in the immediate area, the rear part of the proposed extension is a ground floor construction only, which has a flat roof incorporating two roof lights. The rear extension has 6 x 1metre bi-fold doors opening to the rear patio. All windows and doors will match the existing windows and doors of the house.

Internal access to the 4<sup>th</sup> bedroom will be from the existing 1<sup>st</sup> floor landing.

The main drive access remains unchanged, directly from Lavington Drive, and has sufficient room to accommodate two vehicles (one within the garage).