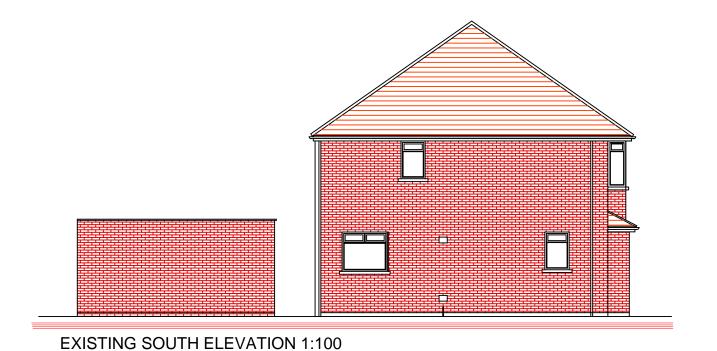

The design of the proposed two storey extension is in keeping with the existing house style and appearance, and with other house extensions built in the immediate area. The two-storey part of the extension applies only to the South facing elevation, running along the existing wall, and with a width of 3 metres, which is sufficiently wide for personnel access to the rear of the house. The design incorporates an internal garage at the ground level, the front of which continues over the porch, using materials for the roof and wall which will match the existing house. The main roof is an extension of the existing roof, with a hipped end design using existing tiles as far as possible.

Again, in keeping with other extensions in the immediate area, the rear part of the proposed extension is a ground floor construction only, which has a flat roof incorporating two roof lights. The rear extension has 6 x 1metre bi-fold doors opening to the rear patio. All windows and doors will match the existing windows and doors of the house.