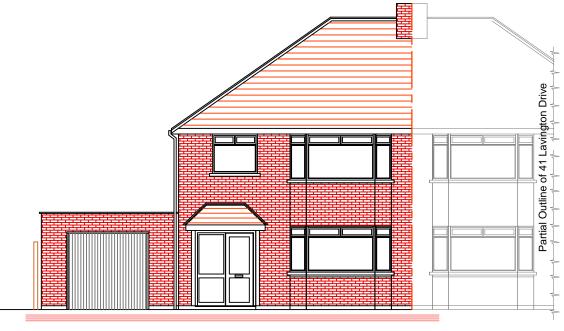

The design of the proposed two storey extension is in keeping with the existing house style and appearance, and with other house extensions built in the immediate area. The two-storey part of the extension applies only to the South facing elevation, running along the existing wall, and with a width of 3 metres, which is sufficiently wide for personnel access to the rear of the house. The design incorporates an internal garage at the ground level, the front of which continues over the porch, using materials for the roof and wall which will match the existing house. The main roof is an extension of the existing roof, with a hipped end design using existing tiles as far as possible.

Again, in keeping with other extensions in the immediate area, the rear part of the proposed extension is a ground floor construction only, which has a flat roof incorporating two roof lights. The rear extension has 6 x 1metre bi-fold doors opening to the rear patio. All windows and doors will match the existing windows and doors of the house.