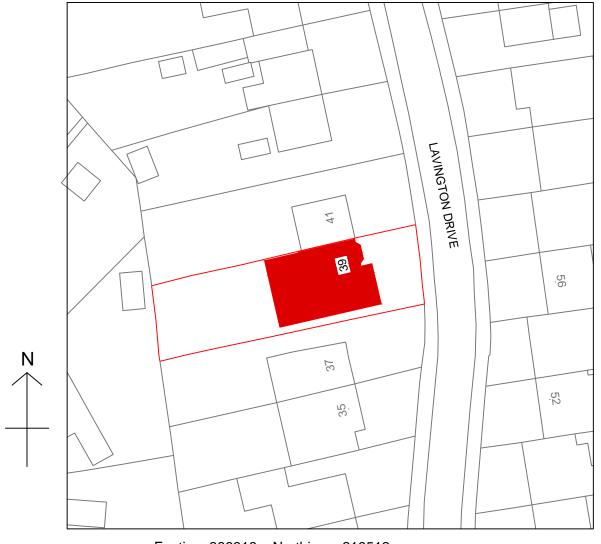

| Site Location                                                                                         |                                                                                                                               |
|-------------------------------------------------------------------------------------------------------|-------------------------------------------------------------------------------------------------------------------------------|
| Disclaimer: We can only make recommendation                                                           | ons based on the answers given in the questions.                                                                              |
| If you cannot provide a postcode, the description help locate the site - for example "field to the No | n of site location must be completed. Please provide the most accurate site description you can, to orth of the Post Office". |
| Number                                                                                                | 39                                                                                                                            |
| Suffix                                                                                                |                                                                                                                               |
| Property Name                                                                                         |                                                                                                                               |
|                                                                                                       |                                                                                                                               |
| Address Line 1                                                                                        |                                                                                                                               |
| Lavington Drive                                                                                       |                                                                                                                               |
| Address Line 2                                                                                        |                                                                                                                               |
|                                                                                                       |                                                                                                                               |
| Address Line 3                                                                                        |                                                                                                                               |
| Gloucestershire                                                                                       |                                                                                                                               |
| Town/city                                                                                             |                                                                                                                               |
| Gloucester                                                                                            |                                                                                                                               |
| Postcode                                                                                              |                                                                                                                               |
| GL2 0HP                                                                                               |                                                                                                                               |
|                                                                                                       |                                                                                                                               |
|                                                                                                       | t be completed if postcode is not known:                                                                                      |
| Easting (x)                                                                                           | Northing (y)                                                                                                                  |
| 386318                                                                                                | 219512                                                                                                                        |
| Description                                                                                           |                                                                                                                               |
|                                                                                                       |                                                                                                                               |

Easting: 386318, Northing: 219512

50m

BLOCK PLAN [1:500] î Ô![, }ÁÔ[]^¦ã @Áse) åÁsaseseàæ^Áã @ÁSECCÁ Licence no. 100019980

LOCATION PLAN [1:1250]

î Ô¦[¸}ÁÔ[]^¦at @Ása) a Ásaasasa æ ^Áat @ ÁG€GGÁ Licence no. 100019980