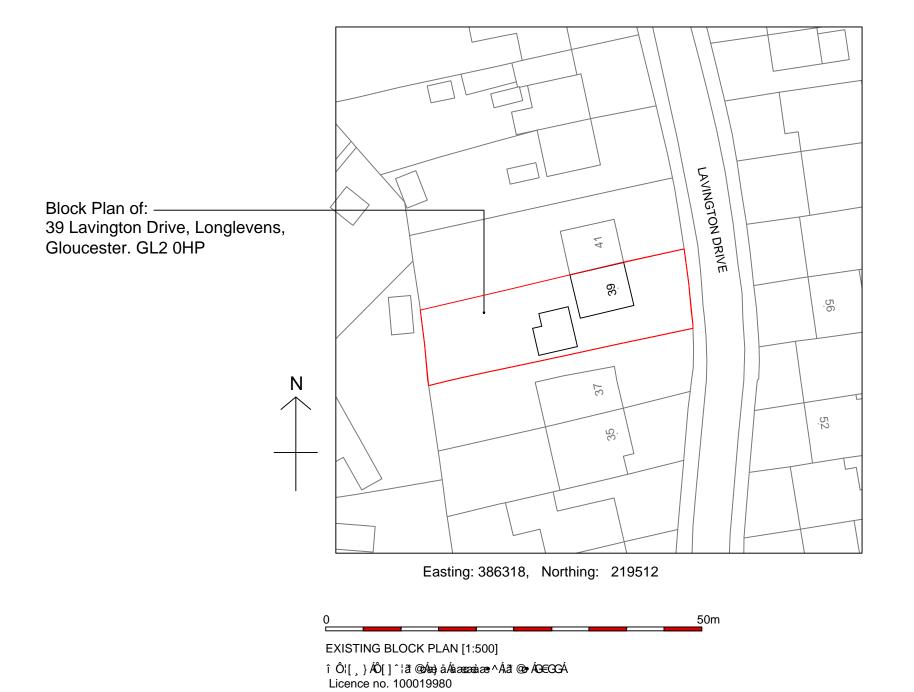

# **BLOCK & LOCATION PLANS**

SCALE: @ A3 1: 500 & 1: 1250 DRAWN BY: AJP

DATE: 22/03/22

NOTES

1) ALL DIMENSIONS TO BE CHECKED ONSITE PRIOR TO CONSTRUCTION.

2) A STRUCTURAL ENGINEER MUST BE CONSULTED FOR ALL STRUCTURAL WORKS.

# **EXISTING BLOCK PLAN**

SCALE: @ A3 1: 500

DRAWN BY: AJP

DATE: 21/04/22

DRAWING No: REVISION:

TPS.22. 03. 003

Α

TECHNICAL PLANT SERVICES EWR FACH,