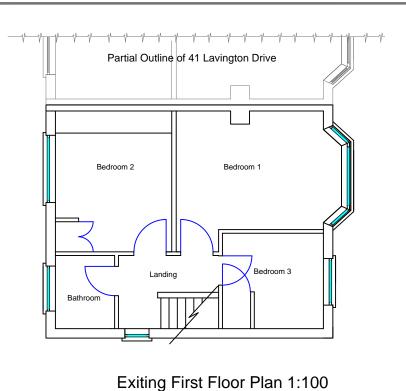

Internal access to the 4<sup>th</sup> bedroom will be from the existing 1<sup>st</sup> floor landing.

The main drive access remains unchanged, directly from Lavington Drive, and has sufficient room to accommodate two vehicles (one within the garage).