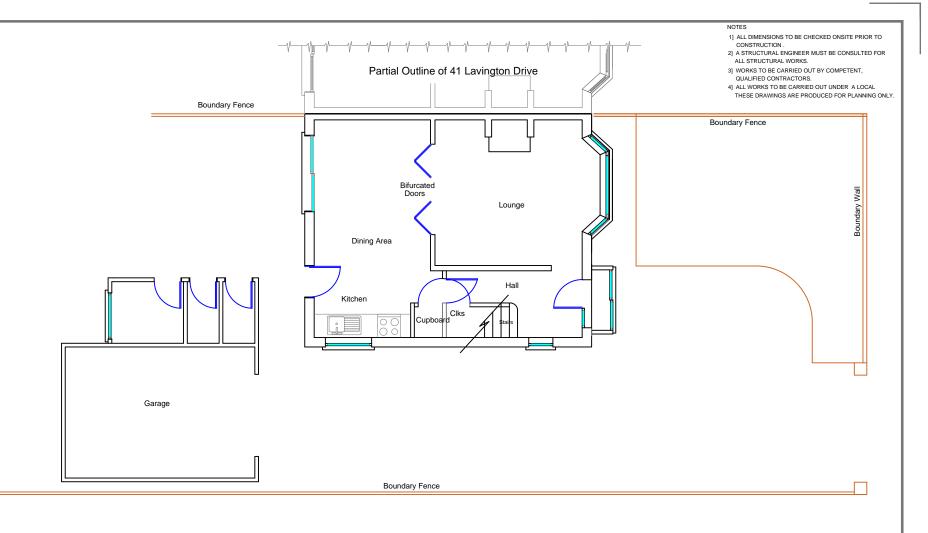

# Existing Ground Floor Plan 1: 100

PROJECT STAGE

EXISTING PLANS 1:100

\_\_\_\_\_

Design and Access Statement Document Reference: DA22.03

**Proposal**: Construction of a two-storey extension

**Reference Drawings**: TPS. 22.03.001 Existing Elevations.

TPS. 22.03.002 Existing Plans