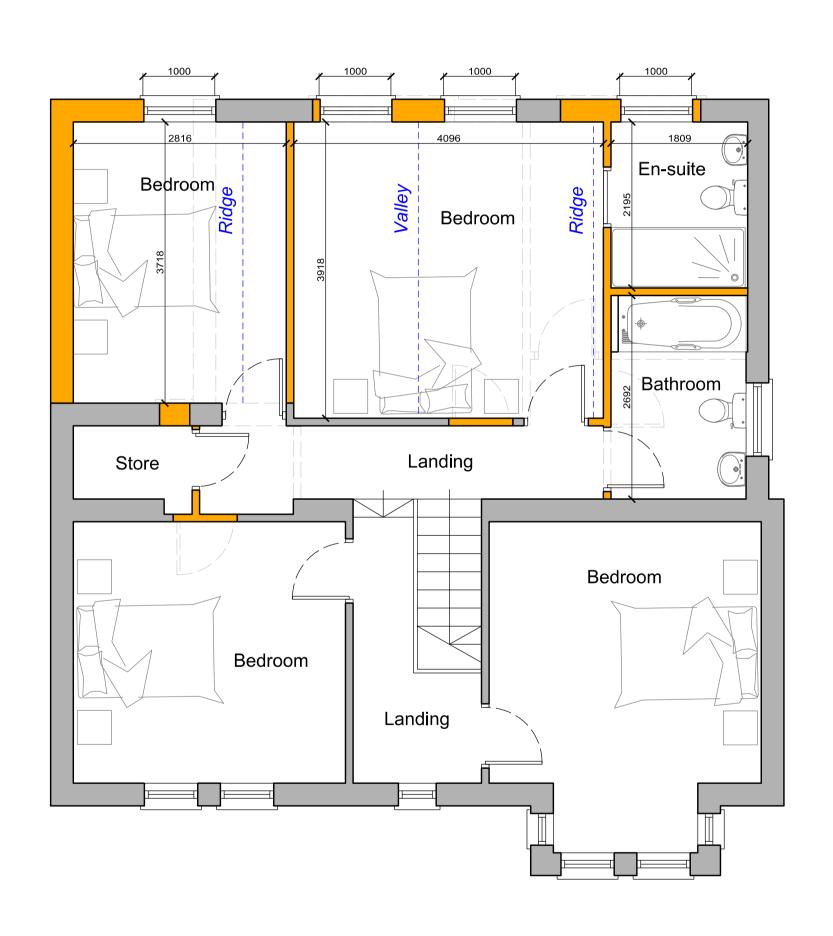

Date: Sept 2022

**Proposed Ground Floor Plan** 

Date: Sept 2022

**Proposed First Floor Plan** 

When printed correctly, at A1, this line will measure 100mm at full size

55 Old Cheltenham Road

Proposed Extension and Alterations

Planning Permission

**Proposed Floor Plans** 

Scale: 1/50 @ A1 D

Subject to correct printing. See top left.

**Proposed Side Elevation** 

**Proposed Side Elevation** 

When printed correctly, at A1, this line will measure 100mm at full size