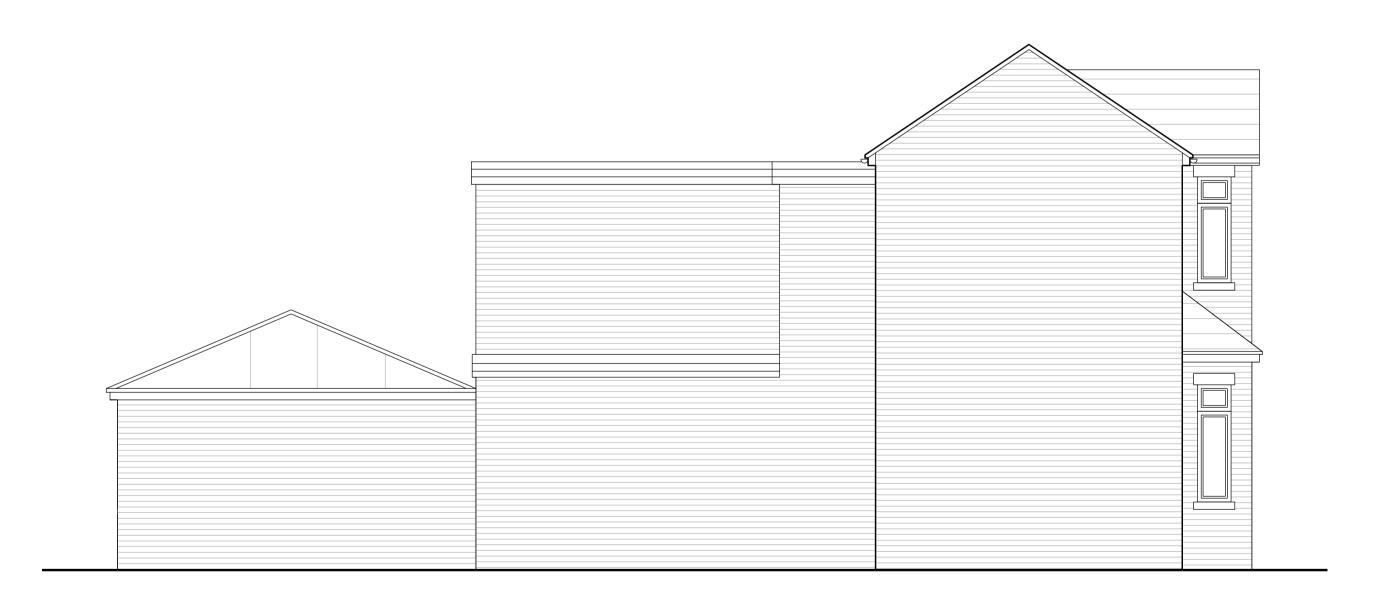

55 Old Cheltenham Road

Proposed Extension and Alterations

Planning Permission

**Existing Floor Plans** 

Scale: 1/50 @ A1
Subject to correct printing. See top left.

**Existing Side Elevation** 

**Existing Side Elevation** 

When printed correctly, at A1, this line will measure 100mm at full size

55 Old Cheltenham Road

Proposed Extension and Alterations

Planning Permission

**Existing Elevations** 

Scale: 1/50 @ A1
Subject to correct printing. See top left.