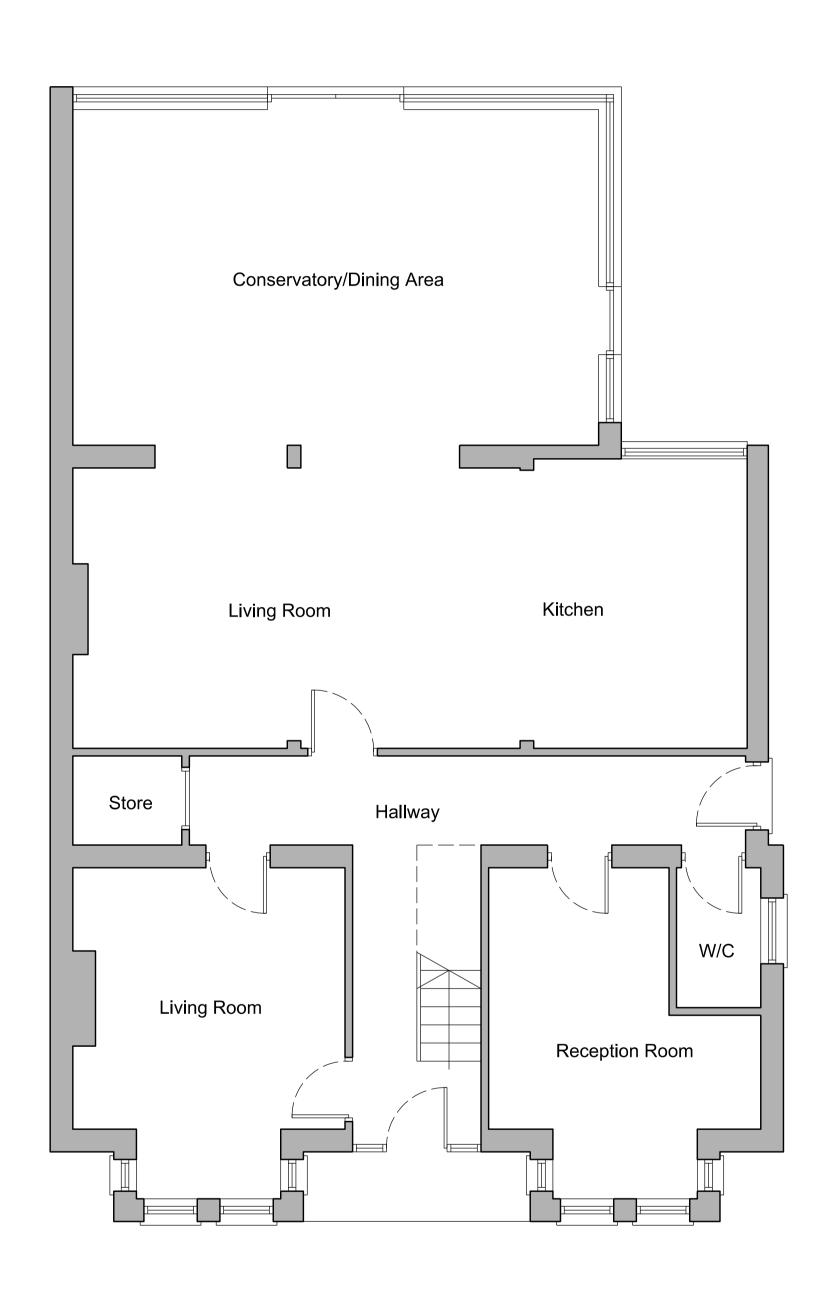

Date: Sept 2022

**Proposed Ground Floor Plan** 

Date: Sept 2022

**Proposed First Floor Plan** 

When printed correctly, at A1, this line will measure 100mm at full size

55 Old Cheltenham Road

Proposed Extension and Alterations

Planning Permission

**Proposed Floor Plans** 

Scale: 1/50 @ A1 D

Subject to correct printing. See top left.

**Proposed Side Elevation** 

**Proposed Side Elevation** 

When printed correctly, at A1, this line will measure 100mm at full size