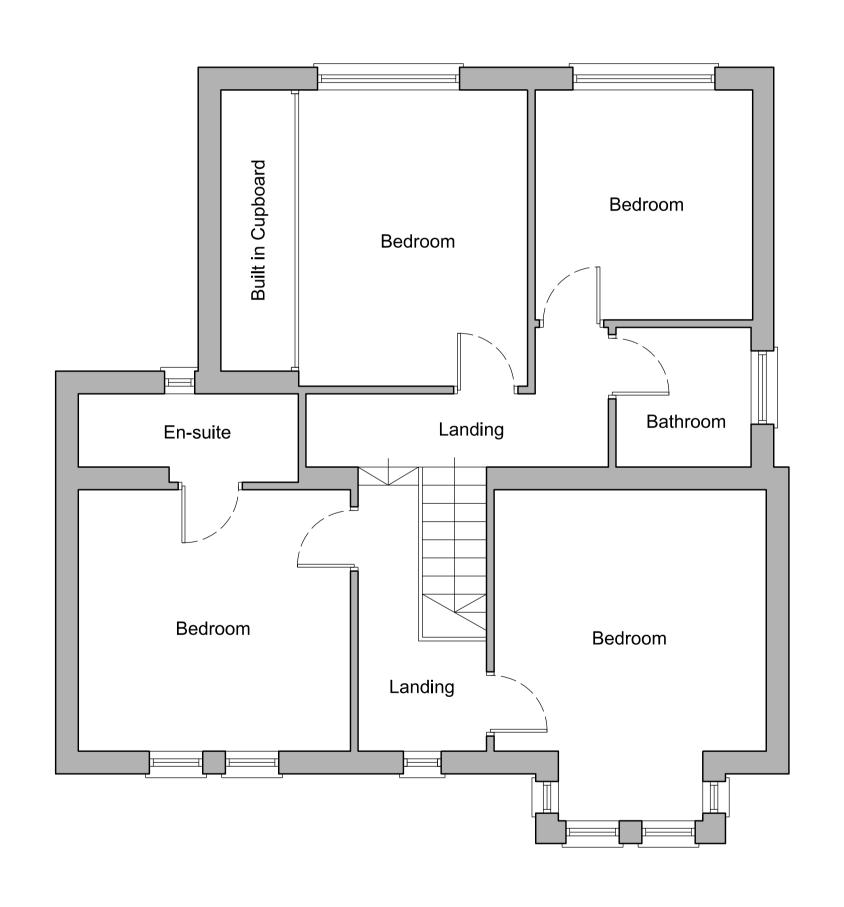

Date: Sept 2022

**Proposed Ground Floor Plan** 

Date: Sept 2022

**Proposed First Floor Plan** 

When printed correctly, at A1, this line will measure 100mm at full size

55 Old Cheltenham Road

Proposed Extension and Alterations

Planning Permission

**Proposed Floor Plans** 

Scale: 1/50 @ A1 D

Subject to correct printing. See top left.

**Proposed Side Elevation** 

**Proposed Side Elevation** 

When printed correctly, at A1, this line will measure 100mm at full size