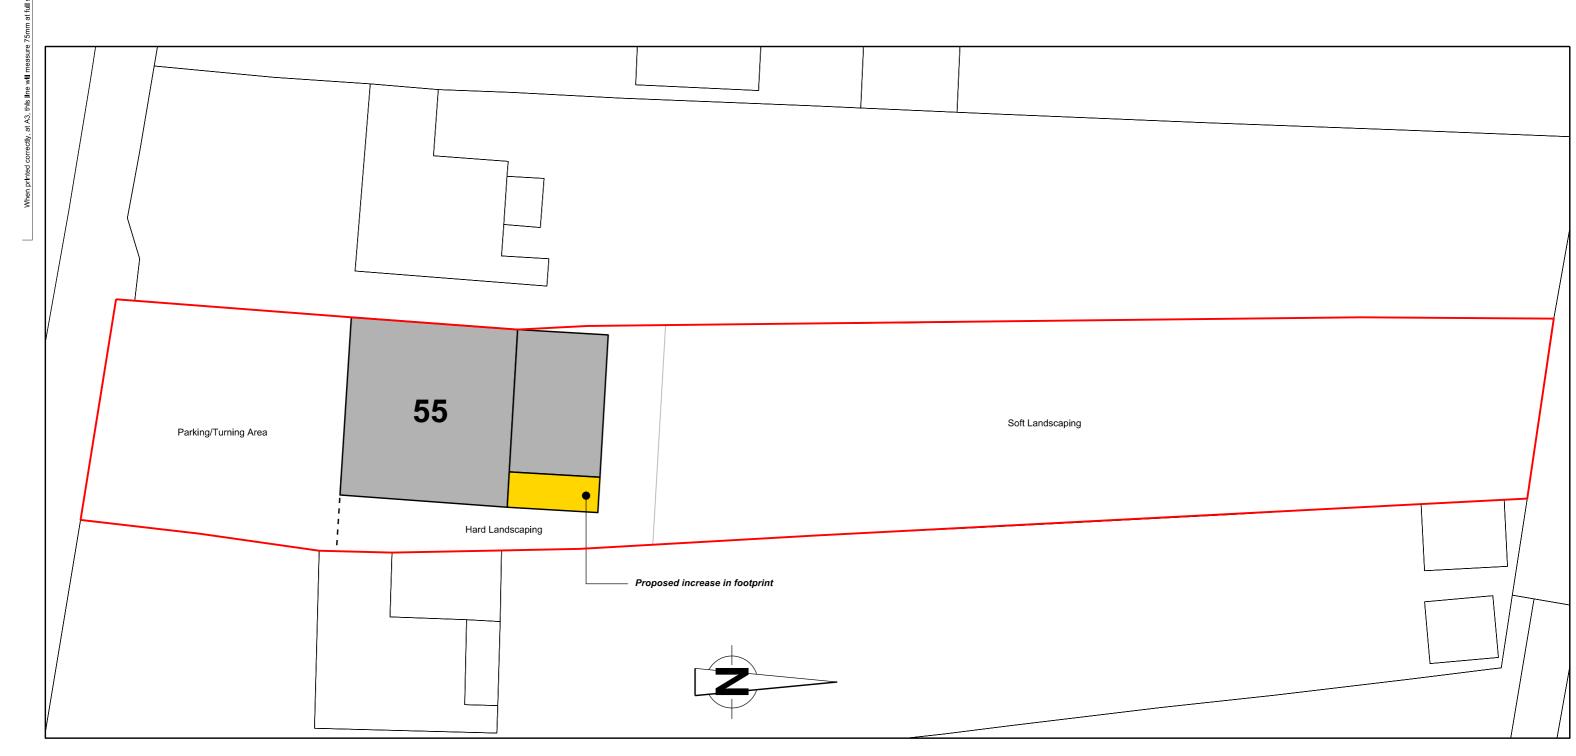

Planning Permission

Proposed Block Plan

Date: Sept 2022 Scale: 1/200 @ A3
Subject to correct printing, See top left.

**Existing Ground Floor Plan** 

Date: Sept 2022

**Existing First Floor Plan** 

When printed correctly, at A1, this line will measure 100mm at full size