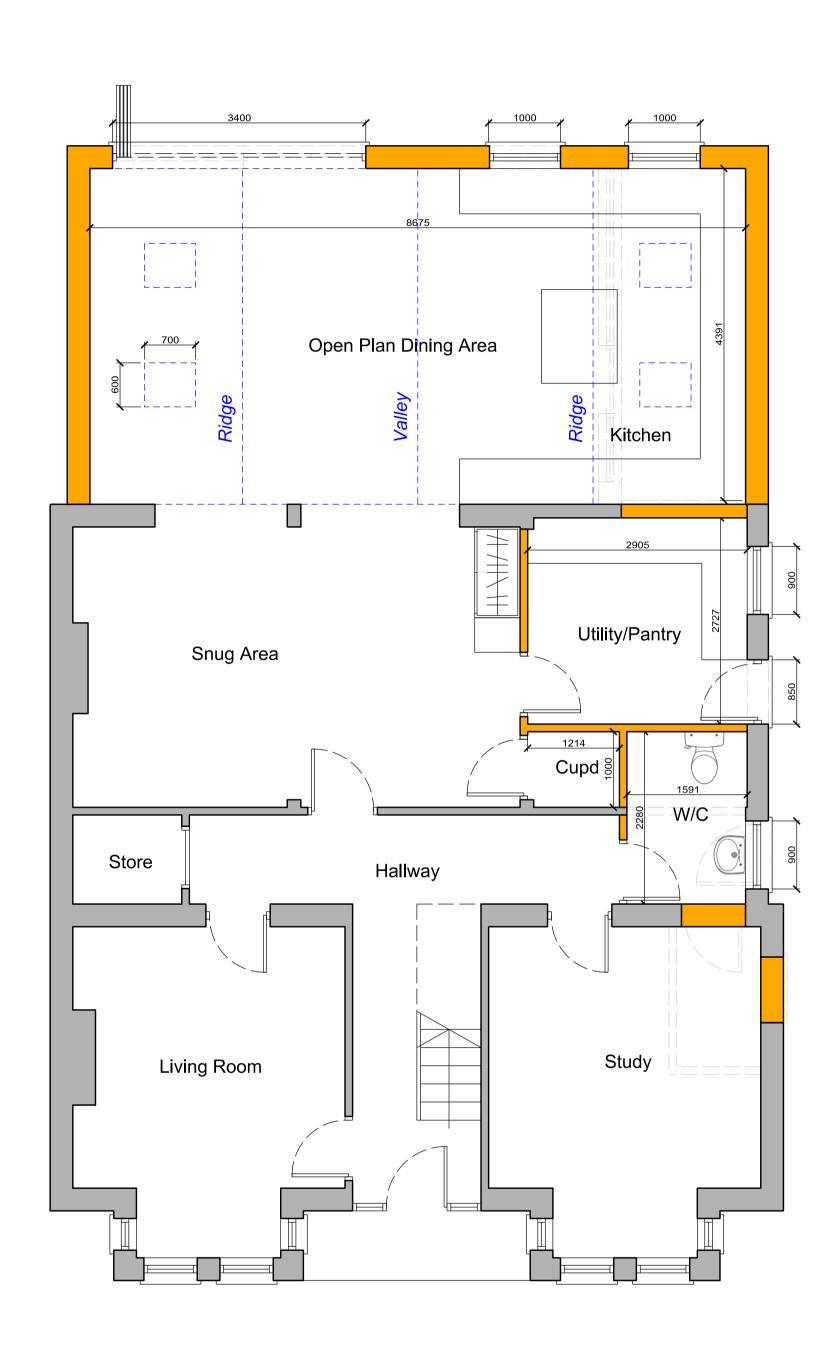

Date: Sept 2022

**Proposed Ground Floor Plan** 

Date: Sept 2022

**Proposed First Floor Plan** 

When printed correctly, at A1, this line will measure 100mm at full size

55 Old Cheltenham Road

Proposed Extension and Alterations

Planning Permission

**Proposed Floor Plans** 

Scale: 1/50 @ A1 D

Subject to correct printing. See top left.

**Proposed Side Elevation** 

**Proposed Side Elevation** 

When printed correctly, at A1, this line will measure 100mm at full size