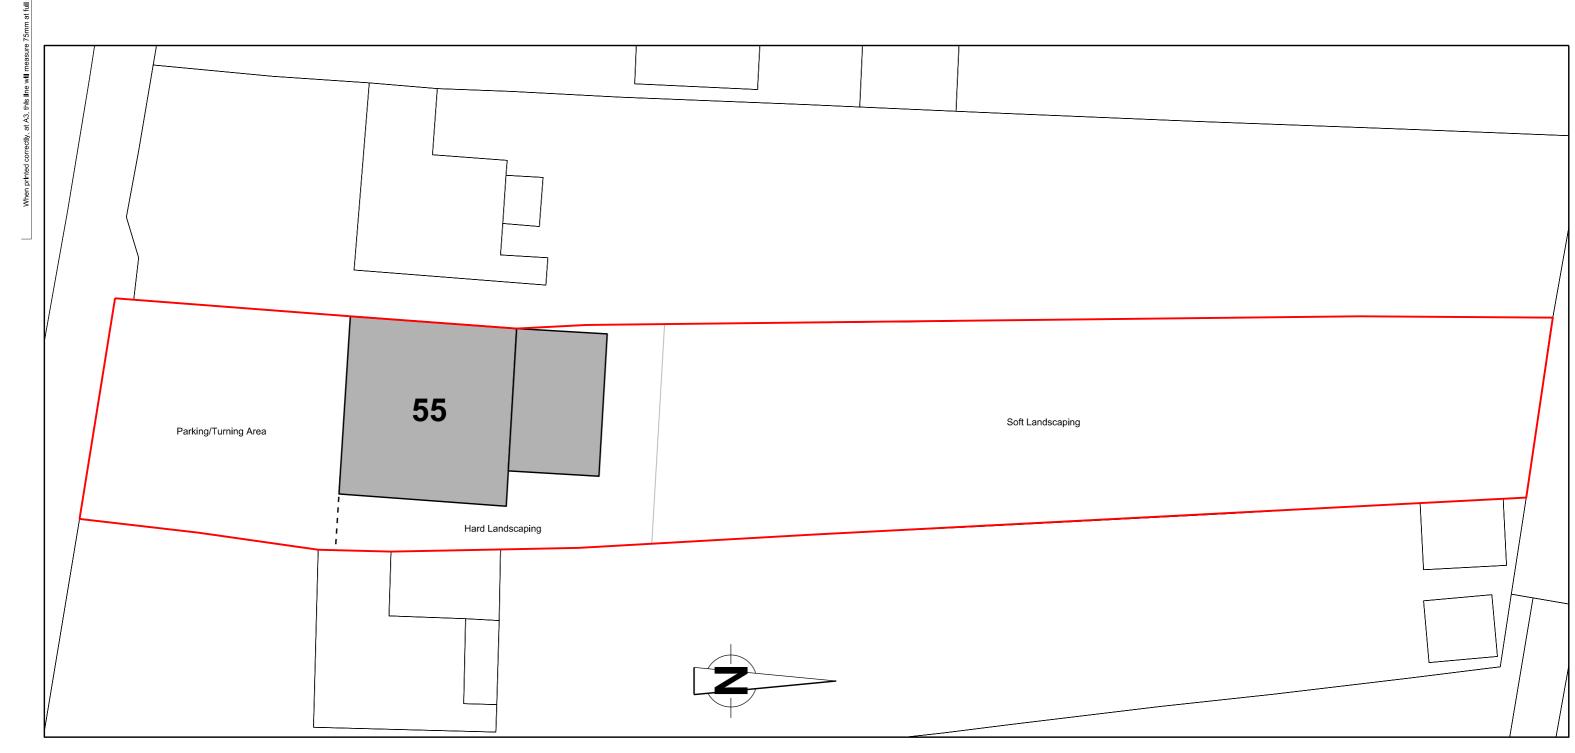

55 Old Cheltenham Road Proposed Extension and Alterations

Planning Permission

Existing Block Plan

Scale: 1/200 @ A3

Subject to correct printing. See top left.

Date: Sept 2022

55 Old Cheltenham Road Proposed Extension and Alterations