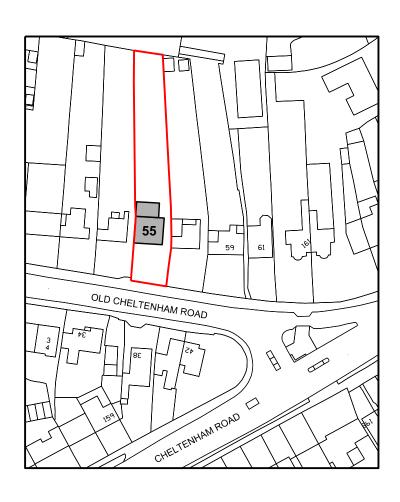

**Declaration** 

22/09/2022

Planning Portal Reference: PP-11565753

55 Old Cheltenham Road

Proposed Extension and Alterations

Planning Permission

Site Location Plan

Date: Sept 2022 Scale: 1/1250 @ A4