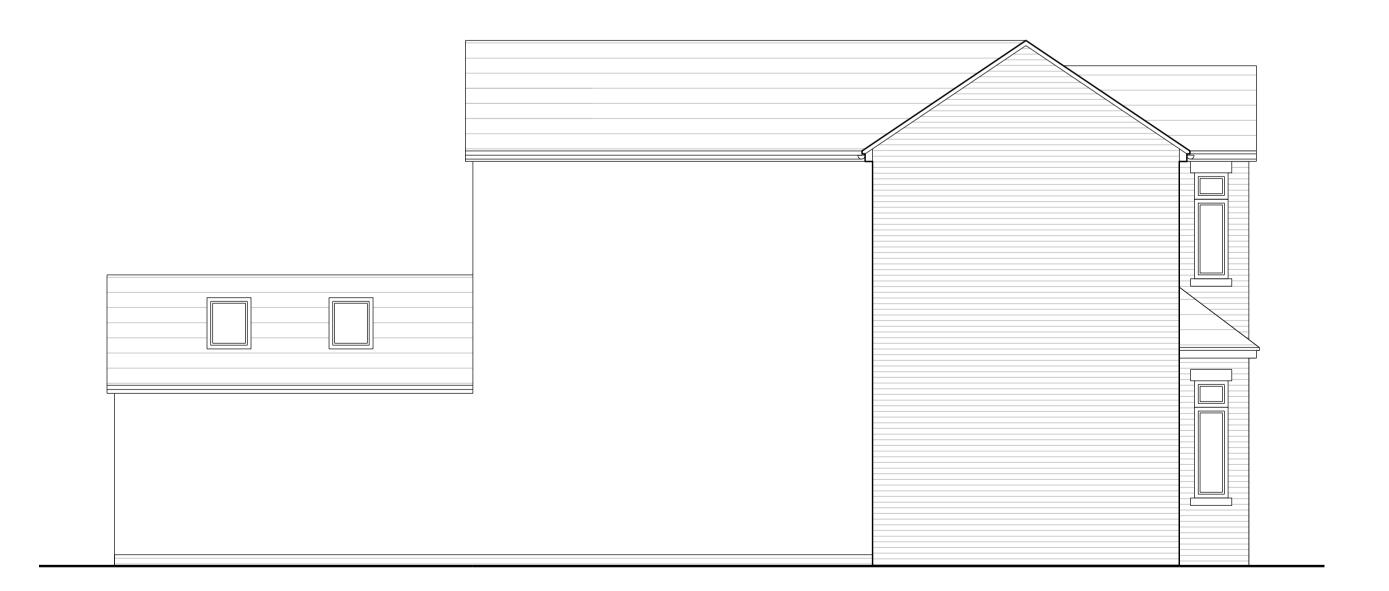

When printed correctly, at A1, this line will measure 100mm at full size

55 Old Cheltenham Road

Proposed Extension and Alterations

Planning Permission

**Existing Elevations** 

Scale: 1/50 @ A1
Subject to correct printing. See top left.