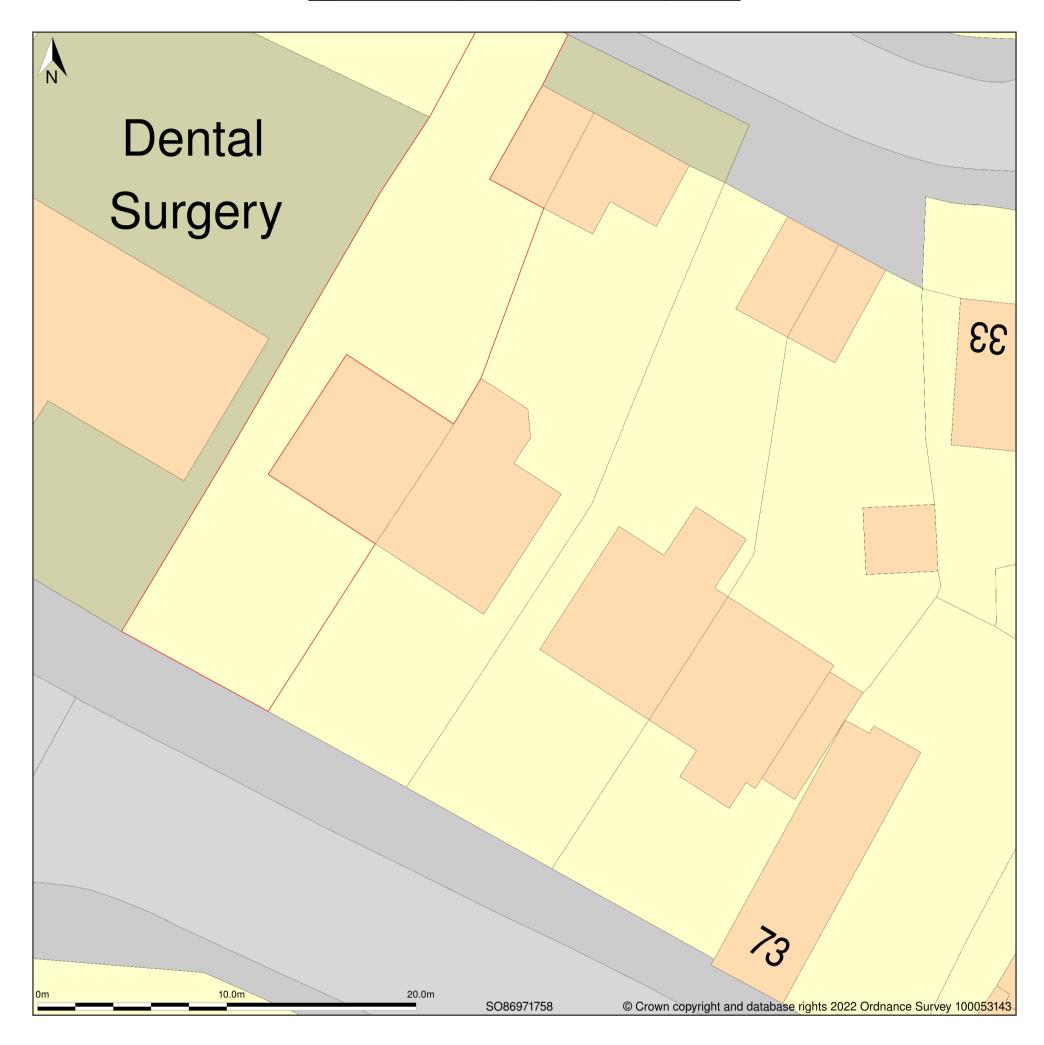

# **EXISTING BLOCK LAYOUT**

#### 65, Hucclecote Road, Gloucester, Gloucestershire, GL3 3TW

Block Plan shows area bounded by: 386947.86, 217555.33 386999.86, 217607.33 (at a scale of 1:200), OSGridRef: SO86971758. The representation of a road, track or path is no evidence of a right of way. The representation of features as lines is no evidence of a property boundary.