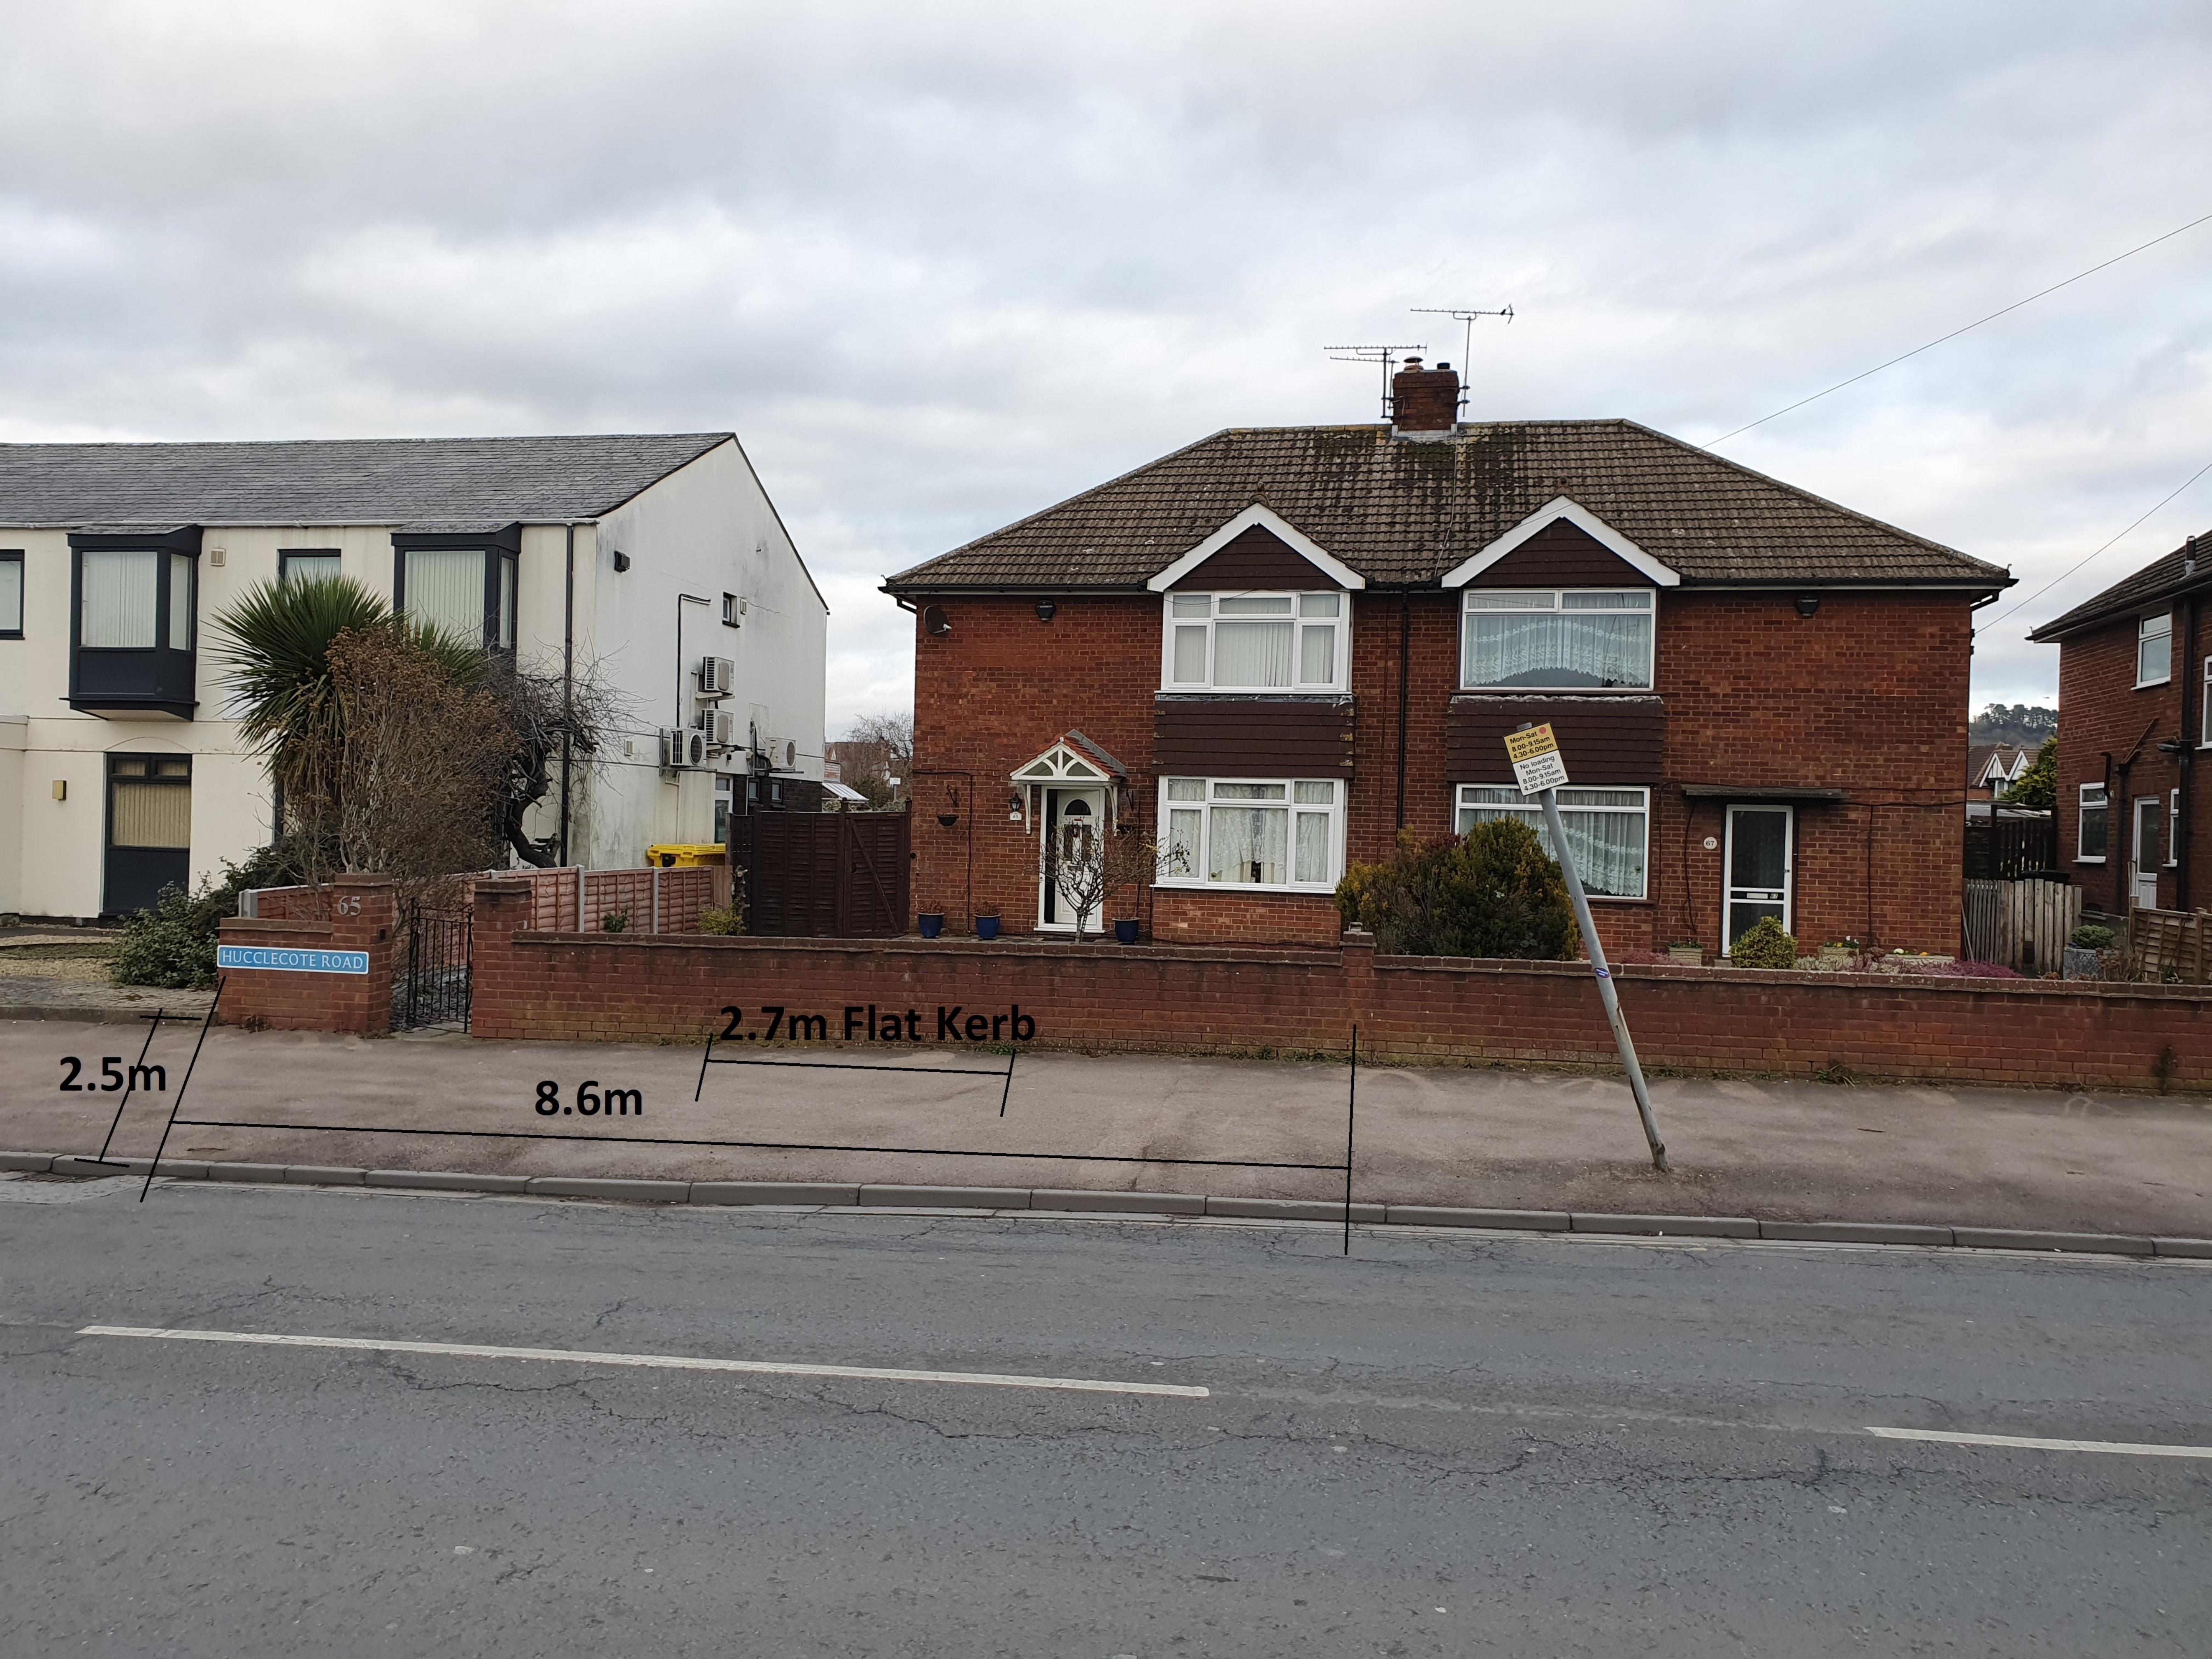

| Fax number                                                                                                                                                                                                                                                                |
|---------------------------------------------------------------------------------------------------------------------------------------------------------------------------------------------------------------------------------------------------------------------------|
| Email address                                                                                                                                                                                                                                                             |
| ***** REDACTED *****                                                                                                                                                                                                                                                      |
| Description of Proposed Works                                                                                                                                                                                                                                             |
| Please describe the proposed works                                                                                                                                                                                                                                        |
| Dropped kerb at front of property of Hucclecote Road. There is considerable space to park cars inside the property if access is provided. Planning permission letter is required as part of Part 1 application                                                            |
| Has the work already been started without consent?  ○ Yes  ⊙ No                                                                                                                                                                                                           |
| Materials  Does the proposed development require any materials to be used externally?  ○ Yes  ⊙ No                                                                                                                                                                        |
| Trees and Hedges  Are there any trees or hedges on the property or on adjoining properties which are within falling distance of the proposed development?  ○ Yes  ○ No  Will any trees or hedges need to be removed or pruned in order to carry out your proposal?  ○ Yes |
| <ul><li>○ Yes</li><li>○ No</li></ul>                                                                                                                                                                                                                                      |
| Pedestrian and Vehicle Access, Roads and Rights of Way                                                                                                                                                                                                                    |
| Is a new or altered vehicle access proposed to or from the public highway?                                                                                                                                                                                                |
| Is a new or altered pedestrian access proposed to or from the public highway?  ② Yes  ○ No                                                                                                                                                                                |
| Do the proposals require any diversions, extinguishment and/or creation of public rights of way?  ⊘ Yes ○ No                                                                                                                                                              |
| If Yes to any questions, please show details on your plans or drawings and state their reference numbers:                                                                                                                                                                 |
| Site layout provided                                                                                                                                                                                                                                                      |