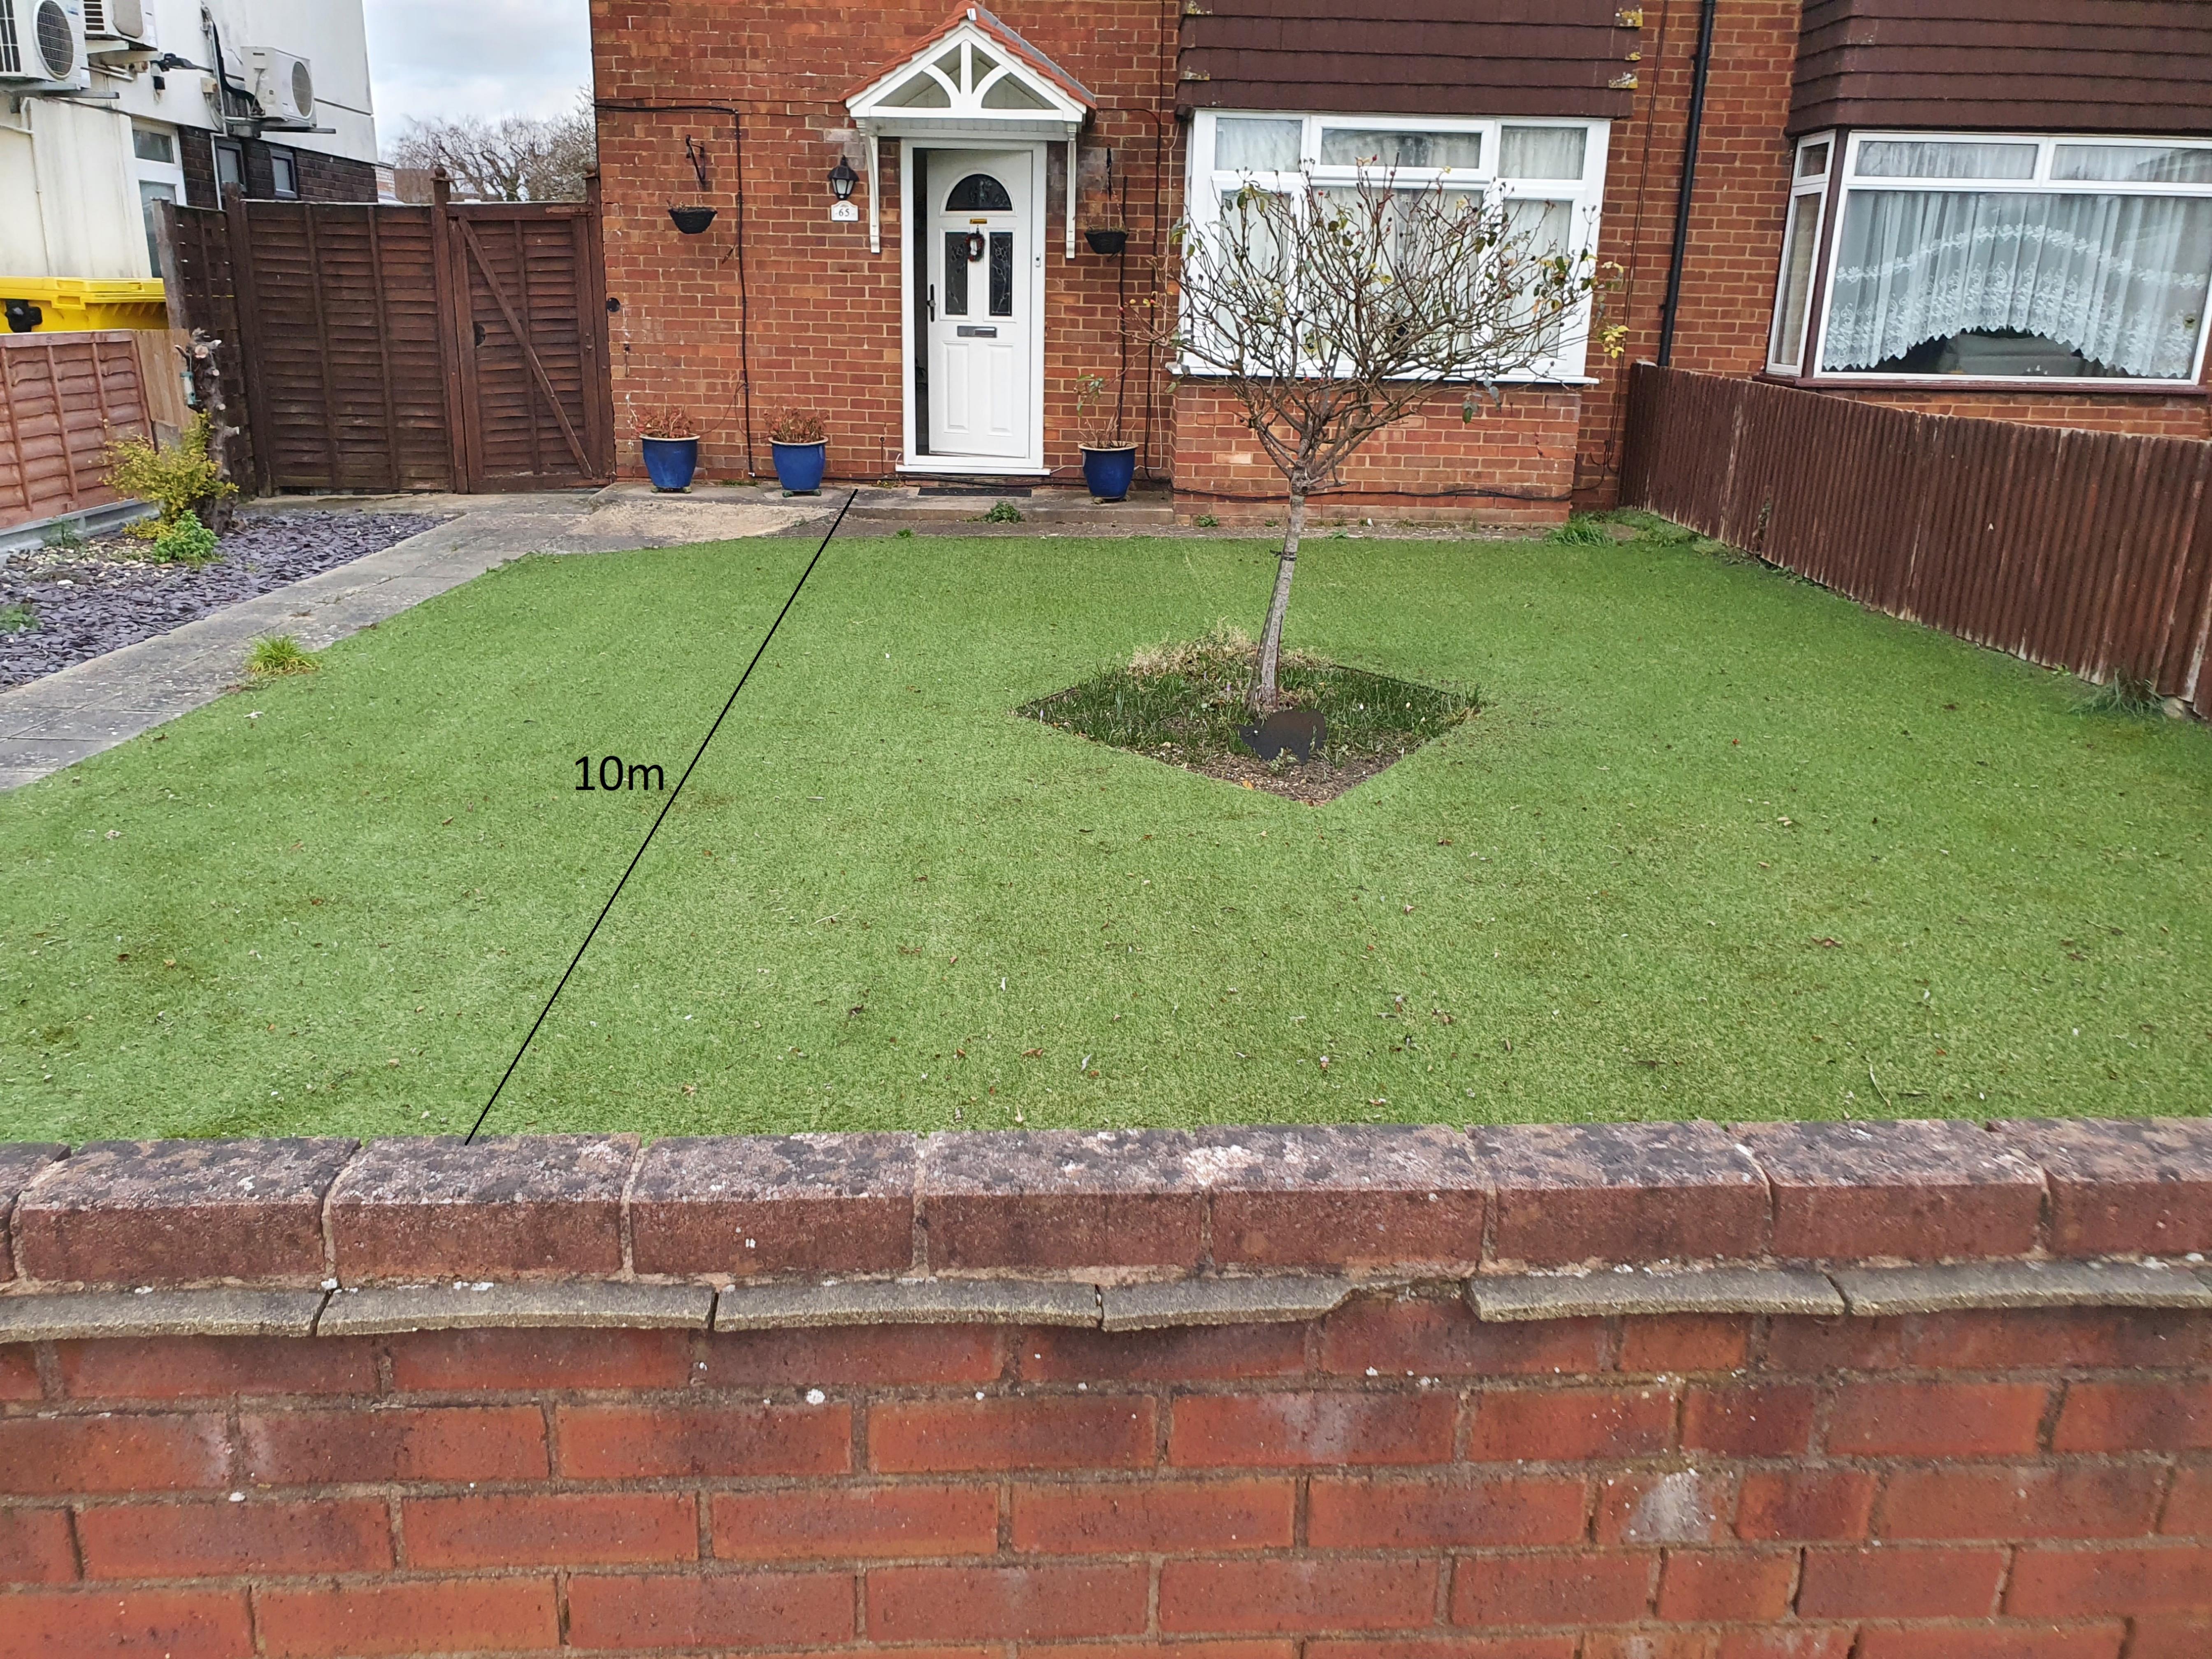

| Fax number                                                                                                                                                                                                                                                                |
|---------------------------------------------------------------------------------------------------------------------------------------------------------------------------------------------------------------------------------------------------------------------------|
| Email address                                                                                                                                                                                                                                                             |
| ***** REDACTED *****                                                                                                                                                                                                                                                      |
| Description of Proposed Works                                                                                                                                                                                                                                             |
| Please describe the proposed works                                                                                                                                                                                                                                        |
| Dropped kerb at front of property of Hucclecote Road. There is considerable space to park cars inside the property if access is provided. Planning permission letter is required as part of Part 1 application                                                            |
| Has the work already been started without consent?  ○ Yes  ⊙ No                                                                                                                                                                                                           |
| Materials  Does the proposed development require any materials to be used externally?  ○ Yes  ⊙ No                                                                                                                                                                        |
| Trees and Hedges  Are there any trees or hedges on the property or on adjoining properties which are within falling distance of the proposed development?  ○ Yes  ○ No  Will any trees or hedges need to be removed or pruned in order to carry out your proposal?  ○ Yes |
| <ul><li>○ Yes</li><li>○ No</li></ul>                                                                                                                                                                                                                                      |
| Pedestrian and Vehicle Access, Roads and Rights of Way                                                                                                                                                                                                                    |
| Is a new or altered vehicle access proposed to or from the public highway?                                                                                                                                                                                                |
| Is a new or altered pedestrian access proposed to or from the public highway?  ② Yes  ○ No                                                                                                                                                                                |
| Do the proposals require any diversions, extinguishment and/or creation of public rights of way?  ⊘ Yes ○ No                                                                                                                                                              |
| If Yes to any questions, please show details on your plans or drawings and state their reference numbers:                                                                                                                                                                 |
| Site layout provided                                                                                                                                                                                                                                                      |