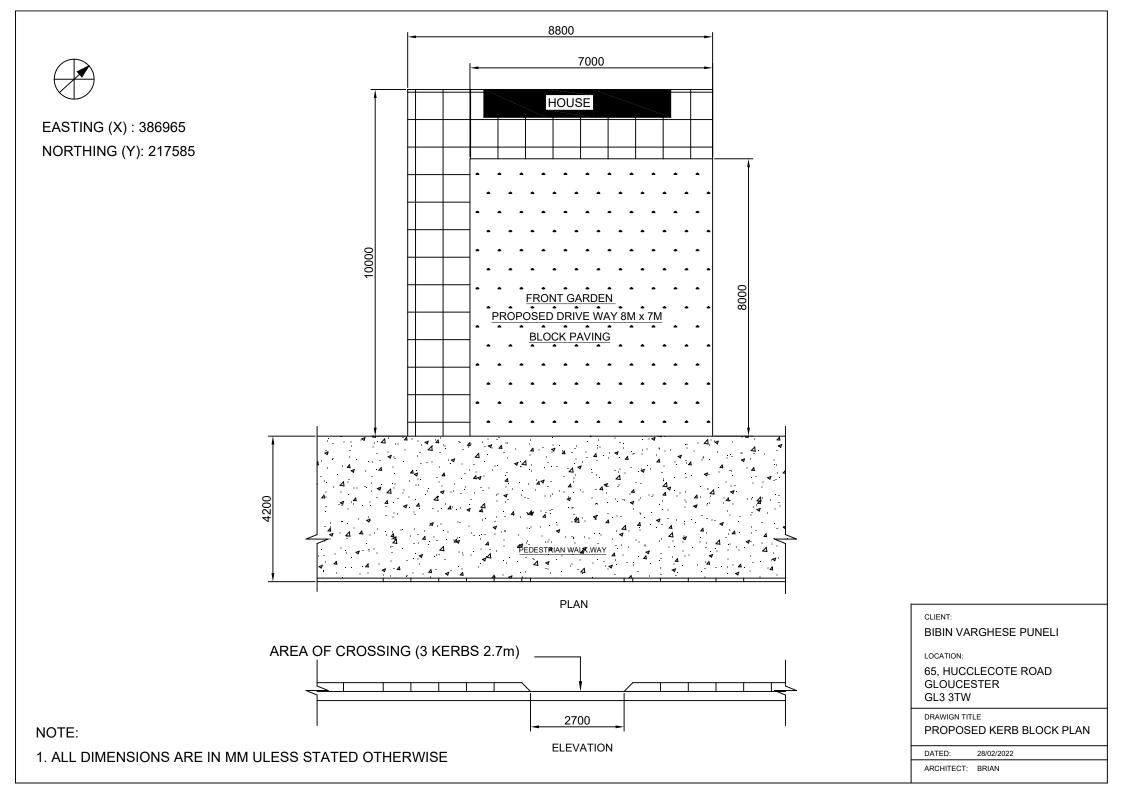

| Fax number                                                                                                                                                                                                                                                                |
|---------------------------------------------------------------------------------------------------------------------------------------------------------------------------------------------------------------------------------------------------------------------------|
| Email address                                                                                                                                                                                                                                                             |
| ***** REDACTED *****                                                                                                                                                                                                                                                      |
| Description of Proposed Works                                                                                                                                                                                                                                             |
| Please describe the proposed works                                                                                                                                                                                                                                        |
| Dropped kerb at front of property of Hucclecote Road. There is considerable space to park cars inside the property if access is provided. Planning permission letter is required as part of Part 1 application                                                            |
| Has the work already been started without consent?  ○ Yes  ⊙ No                                                                                                                                                                                                           |
| Materials  Does the proposed development require any materials to be used externally?  ○ Yes  ⊙ No                                                                                                                                                                        |
| Trees and Hedges  Are there any trees or hedges on the property or on adjoining properties which are within falling distance of the proposed development?  ○ Yes  ○ No  Will any trees or hedges need to be removed or pruned in order to carry out your proposal?  ○ Yes |
| <ul><li>○ Yes</li><li>○ No</li></ul>                                                                                                                                                                                                                                      |
| Pedestrian and Vehicle Access, Roads and Rights of Way                                                                                                                                                                                                                    |
| Is a new or altered vehicle access proposed to or from the public highway?                                                                                                                                                                                                |
| Is a new or altered pedestrian access proposed to or from the public highway?  ② Yes  ○ No                                                                                                                                                                                |
| Do the proposals require any diversions, extinguishment and/or creation of public rights of way?  ⊘ Yes ○ No                                                                                                                                                              |
| If Yes to any questions, please show details on your plans or drawings and state their reference numbers:                                                                                                                                                                 |
| Site layout provided                                                                                                                                                                                                                                                      |

# PROPOSED BLOCK LAYOUT

#### 65, Hucclecote Road, Gloucester, Gloucestershire, GL3 3TW

Block Plan shows area bounded by: 386947.86, 217555.33 386999.86, 217607.33 (at a scale of 1:200), OSGridRef: SO86971758. The representation of a road, track or path is no evidence of a right of way. The representation of features as lines is no evidence of a property boundary.