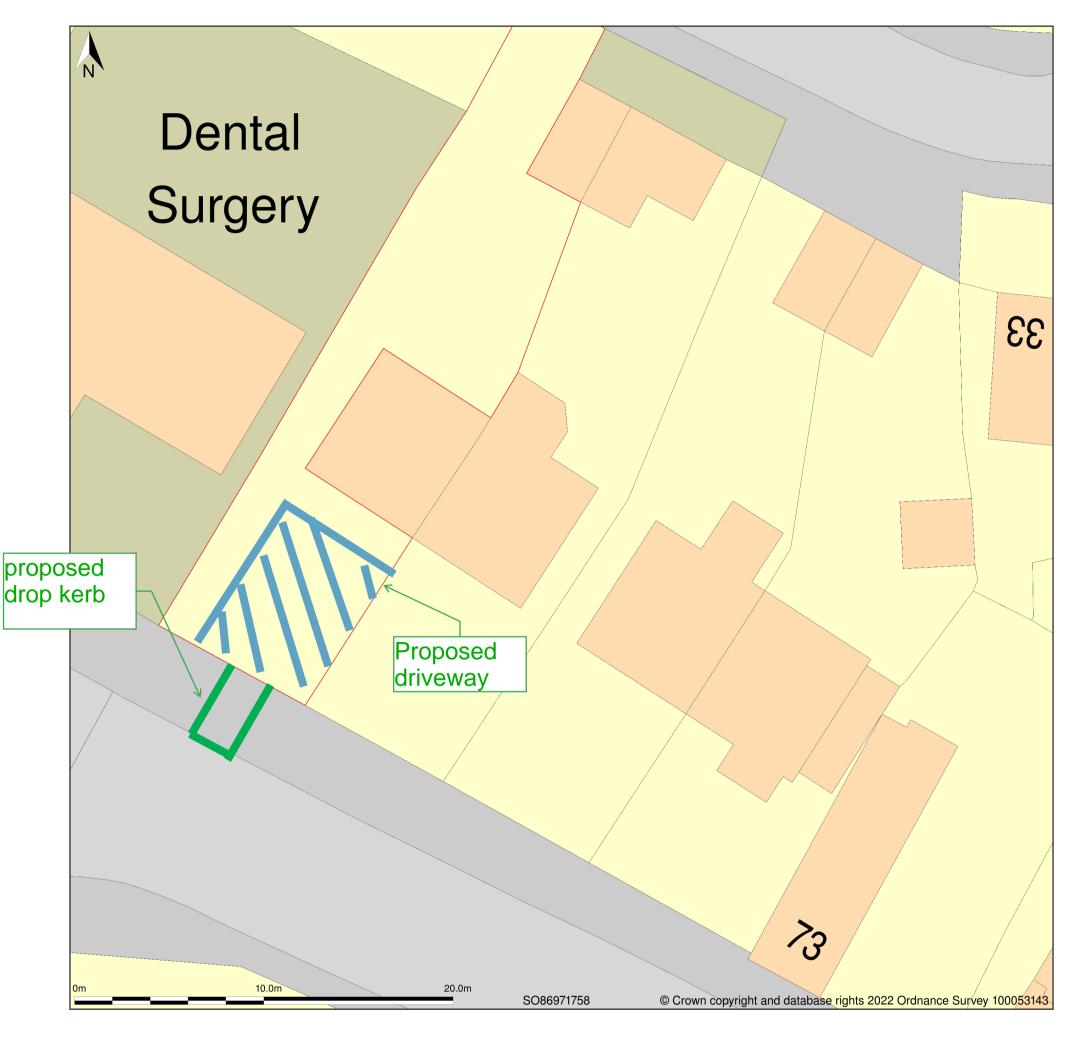

# PROPOSED BLOCK LAYOUT

#### 65, Hucclecote Road, Gloucester, Gloucestershire, GL3 3TW

Block Plan shows area bounded by: 386947.86, 217555.33 386999.86, 217607.33 (at a scale of 1:200), OSGridRef: SO86971758. The representation of a road, track or path is no evidence of a right of way. The representation of features as lines is no evidence of a property boundary.