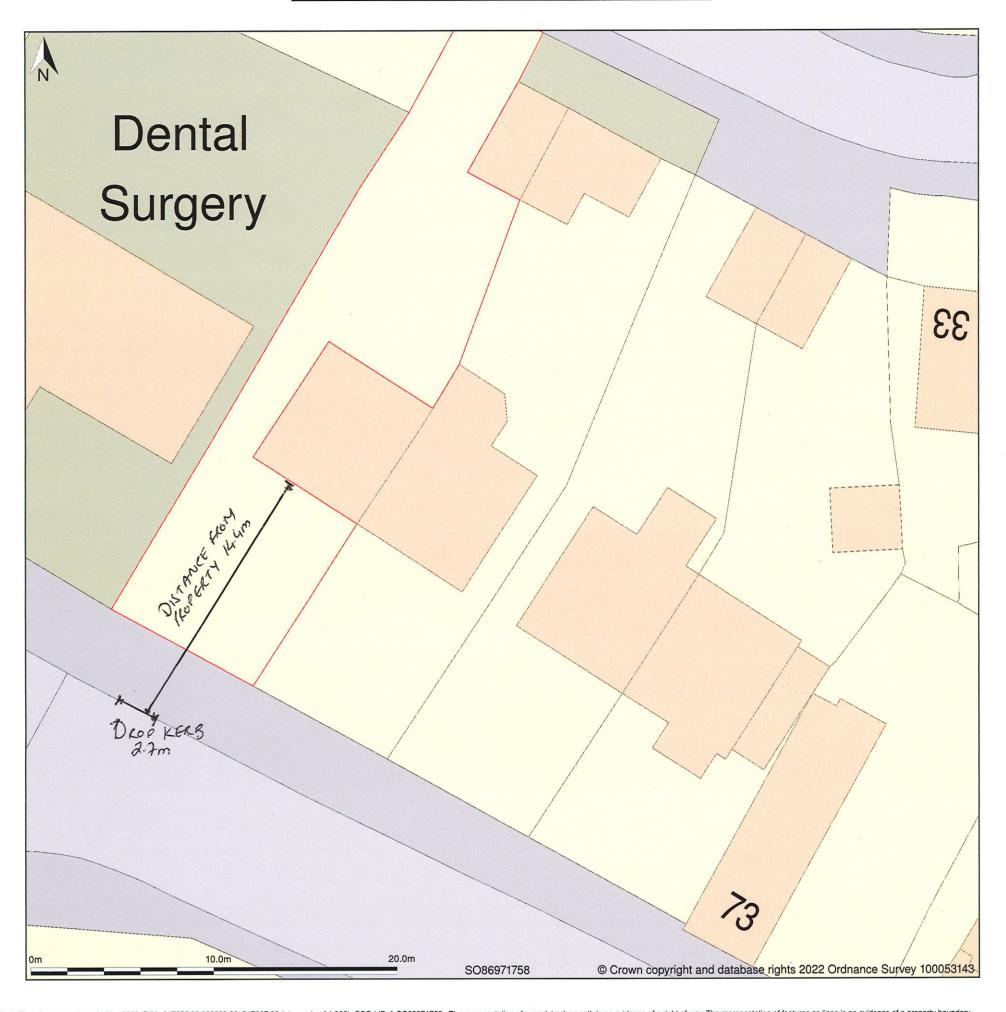

# **EXISTING BLOCK LAYOUT**

#### 65, Hucclecote Road, Gloucester, Gloucestershire, GL3 3TW

Block Plan shows area bounded by: 386947.86, 217555.33 386999.86, 217607.33 (at a scale of 1:200), OSGridRef: SO86971758. The representation of a road, track or path is no evidence of a right of way. The representation of features as lines is no evidence of a property boundary.

Produced on 28th Feb 2022 from the Ordnance Survey National Geographic Database and incorporating surveyed revision available at this date. Reproduction in whole or part is prohibited without the prior permission of Ordnance Survey. © Crown copyright 2022. Supplied by https://www.buyaplan.co.uk digital mapping a licensed Ordnance Survey partner (100053143). Unique plan reference: #00711732-3A799D