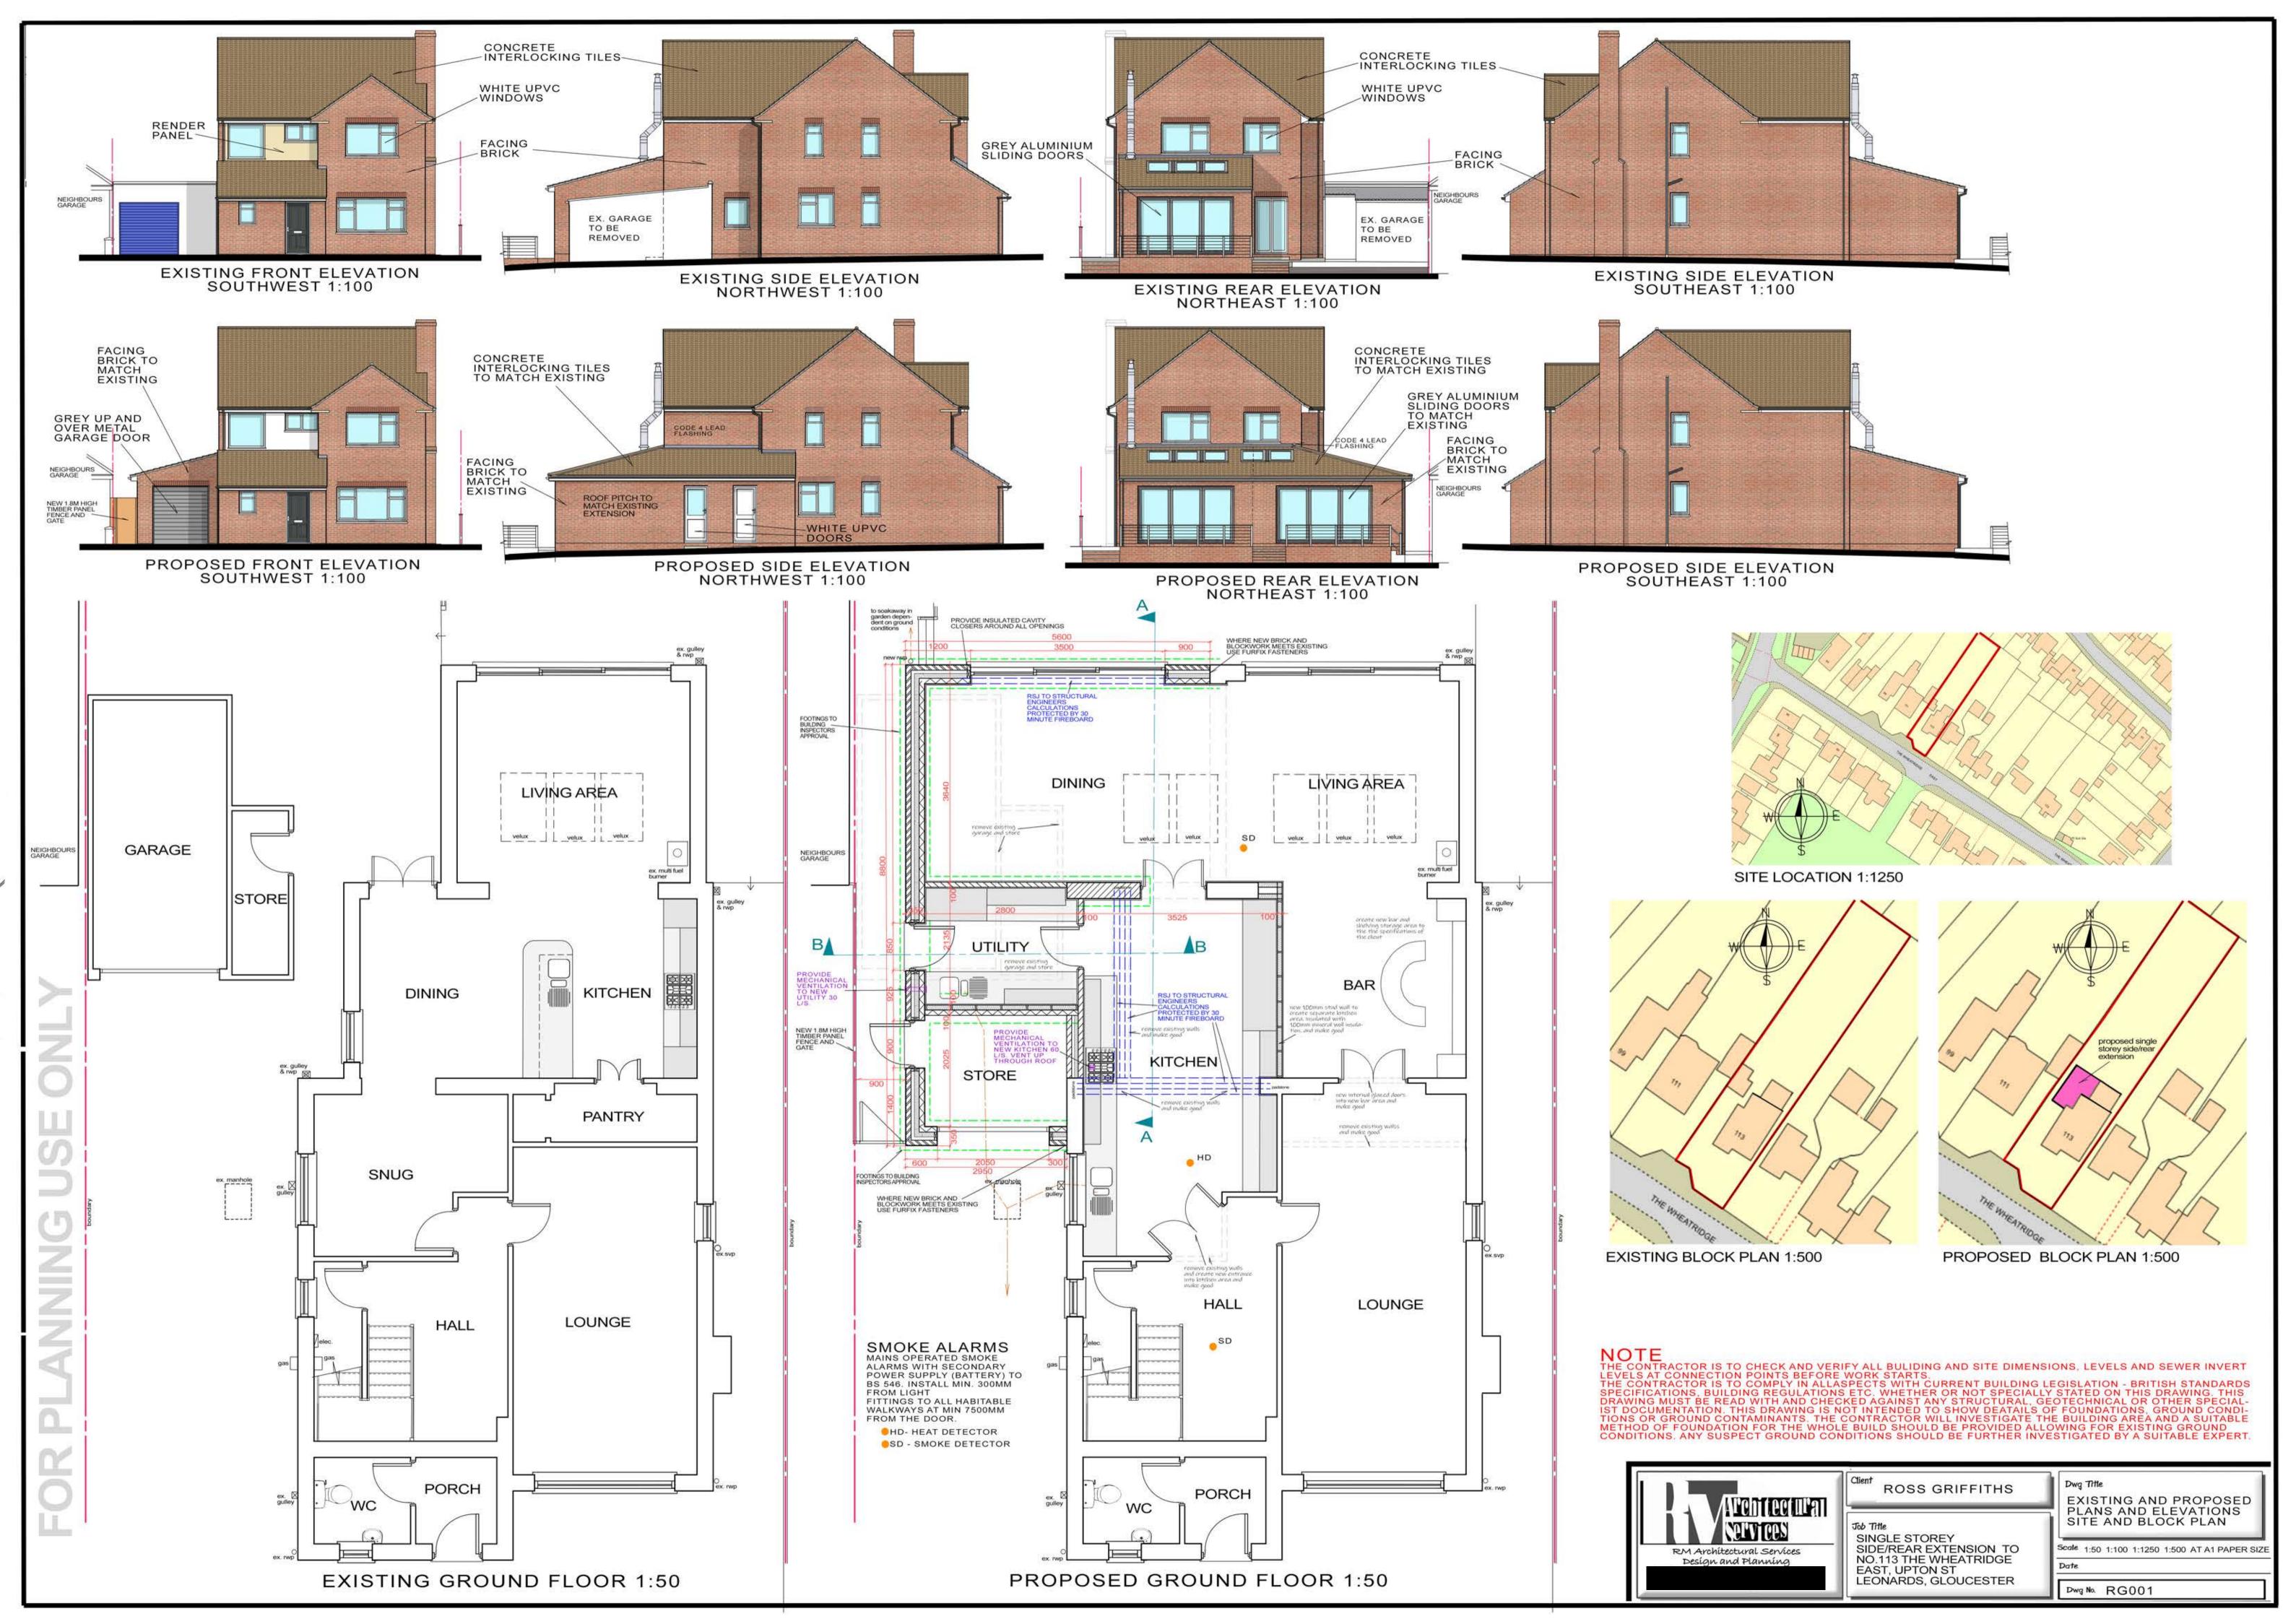

| Site Location                                                                 |                                                                                                                                                       |
|-------------------------------------------------------------------------------|-------------------------------------------------------------------------------------------------------------------------------------------------------|
| Disclaimer: We can only make reco                                             | ommendations based on the answers given in the questions.                                                                                             |
| If you cannot provide a postcode, the help locate the site - for example "fie | e description of site location must be completed. Please provide the most accurate site description you can, to eld to the North of the Post Office". |
| Number                                                                        | 113                                                                                                                                                   |
| Suffix                                                                        |                                                                                                                                                       |
| Property Name                                                                 |                                                                                                                                                       |
|                                                                               |                                                                                                                                                       |
| Address Line 1                                                                |                                                                                                                                                       |
| The Wheatridge East                                                           |                                                                                                                                                       |
| Address Line 2                                                                |                                                                                                                                                       |
|                                                                               |                                                                                                                                                       |
| Address Line 3                                                                |                                                                                                                                                       |
| Gloucestershire                                                               |                                                                                                                                                       |
| Town/city                                                                     |                                                                                                                                                       |
| Gloucester                                                                    |                                                                                                                                                       |
| Postcode                                                                      |                                                                                                                                                       |
| GL4 5DW                                                                       |                                                                                                                                                       |
| Description of site is a city                                                 |                                                                                                                                                       |
|                                                                               | on must be completed if postcode is not known:                                                                                                        |
| Easting (x)                                                                   | Northing (y)                                                                                                                                          |
| 386068                                                                        | 215654                                                                                                                                                |
| Description                                                                   |                                                                                                                                                       |

| Contact Details                                                                       |   |  |
|---------------------------------------------------------------------------------------|---|--|
| Primary number                                                                        |   |  |
| ***** REDACTED ******                                                                 |   |  |
| Secondary number                                                                      |   |  |
|                                                                                       |   |  |
| Fax number                                                                            |   |  |
|                                                                                       |   |  |
| Email address                                                                         |   |  |
| ***** REDACTED *****                                                                  |   |  |
|                                                                                       | _ |  |
|                                                                                       |   |  |
| Description of Proposed Works                                                         |   |  |
| Please describe the proposed works                                                    |   |  |
|                                                                                       | 7 |  |
| single storey side/rear extension                                                     |   |  |
| Has the work already been started without consent?                                    |   |  |
| ○ Yes<br>⊙ No                                                                         |   |  |
|                                                                                       |   |  |
|                                                                                       |   |  |
|                                                                                       | _ |  |
| Materials                                                                             |   |  |
| Materials  Does the proposed development require any materials to be used externally? |   |  |
| Does the proposed development require any materials to be used externally?  ⊗ Yes     |   |  |
| Does the proposed development require any materials to be used externally?            |   |  |
| Does the proposed development require any materials to be used externally?  ⊗ Yes     |   |  |
| Does the proposed development require any materials to be used externally?  ⊗ Yes     | _ |  |
| Does the proposed development require any materials to be used externally?  ⊗ Yes     | _ |  |
| Does the proposed development require any materials to be used externally?  ⊗ Yes     | _ |  |
| Does the proposed development require any materials to be used externally?  ⊗ Yes     |   |  |
| Does the proposed development require any materials to be used externally?  ⊗ Yes     |   |  |
| Does the proposed development require any materials to be used externally?  ⊗ Yes     |   |  |
| Does the proposed development require any materials to be used externally?  ⊗ Yes     |   |  |
| Does the proposed development require any materials to be used externally?  ⊗ Yes     |   |  |
| Does the proposed development require any materials to be used externally?  ⊗ Yes     |   |  |
| Does the proposed development require any materials to be used externally?  ⊗ Yes     |   |  |
| Does the proposed development require any materials to be used externally?  ⊗ Yes     |   |  |
| Does the proposed development require any materials to be used externally?  ⊗ Yes     |   |  |

| material)                                                                                                                                                                                                                                                                       |   |
|---------------------------------------------------------------------------------------------------------------------------------------------------------------------------------------------------------------------------------------------------------------------------------|---|
| Type: Walls Existing materials and finishes: facing brick Proposed materials and finishes: facing brick Type: Roof                                                                                                                                                              |   |
| Existing materials and finishes: concrete interlocking tiles  Proposed materials and finishes: concrete interlocking tiles                                                                                                                                                      |   |
| Type: Windows  Existing materials and finishes: white upvc  Proposed materials and finishes: white upvc                                                                                                                                                                         |   |
| Type: Doors  Existing materials and finishes: white upvc and grey aluminum  Proposed materials and finishes: white upvc and grey aluminum                                                                                                                                       |   |
| Are you supplying additional information on submitted plans, drawings or a design and access statement?  Yes  No  If Yes, please state references for the plans, drawings and/or design and access statement                                                                    | _ |
| RG001                                                                                                                                                                                                                                                                           |   |
| Trees and Hedges  Are there any trees or hedges on the property or on adjoining properties which are within falling distance of the proposed development?  ○ Yes  ○ No  Will any trees or hedges need to be removed or pruned in order to carry out your proposal?  ○ Yes  ○ No |   |
|                                                                                                                                                                                                                                                                                 | _ |

Please provide a description of existing and proposed materials and finishes to be used externally (including type, colour and name for each

| Pedestrian and Vehicle Access, Roads and Rights of Way                                                                                                                                                                                                                            |
|-----------------------------------------------------------------------------------------------------------------------------------------------------------------------------------------------------------------------------------------------------------------------------------|
| Is a new or altered vehicle access proposed to or from the public highway?                                                                                                                                                                                                        |
| <ul><li>○ Yes</li><li>⊙ No</li></ul>                                                                                                                                                                                                                                              |
| Is a new or altered pedestrian access proposed to or from the public highway?                                                                                                                                                                                                     |
| ○ Yes<br>⊙ No                                                                                                                                                                                                                                                                     |
| Do the proposals require any diversions, extinguishment and/or creation of public rights of way?  ○ Yes  ○ No                                                                                                                                                                     |
| Parking                                                                                                                                                                                                                                                                           |
| Will the proposed works affect existing car parking arrangements?                                                                                                                                                                                                                 |
| ○ Yes<br>⊙ No                                                                                                                                                                                                                                                                     |
|                                                                                                                                                                                                                                                                                   |
| Site Visit                                                                                                                                                                                                                                                                        |
| Can the site be seen from a public road, public footpath, bridleway or other public land?                                                                                                                                                                                         |
| <ul><li>✓ Yes</li><li>○ No</li></ul>                                                                                                                                                                                                                                              |
| If the planning authority needs to make an appointment to carry out a site visit, whom should they contact?                                                                                                                                                                       |
| <ul><li>○ The agent</li><li>⊙ The applicant</li></ul>                                                                                                                                                                                                                             |
| Other person                                                                                                                                                                                                                                                                      |
|                                                                                                                                                                                                                                                                                   |
| Pre-application Advice                                                                                                                                                                                                                                                            |
| Has assistance or prior advice been sought from the local authority about this application?                                                                                                                                                                                       |
| ○ Yes<br>⊙ No                                                                                                                                                                                                                                                                     |
|                                                                                                                                                                                                                                                                                   |
| Authority Employee/Member                                                                                                                                                                                                                                                         |
| With respect to the Authority, is the applicant and/or agent one of the following:                                                                                                                                                                                                |
| (a) a member of staff (b) an elected member                                                                                                                                                                                                                                       |
| (c) related to a member of staff                                                                                                                                                                                                                                                  |
| (d) related to an elected member                                                                                                                                                                                                                                                  |
| It is an important principle of decision-making that the process is open and transparent.                                                                                                                                                                                         |
| For the purposes of this question, "related to" means related, by birth or otherwise, closely enough that a fair-minded and informed observer, having considered the facts, would conclude that there was bias on the part of the decision-maker in the Local Planning Authority. |