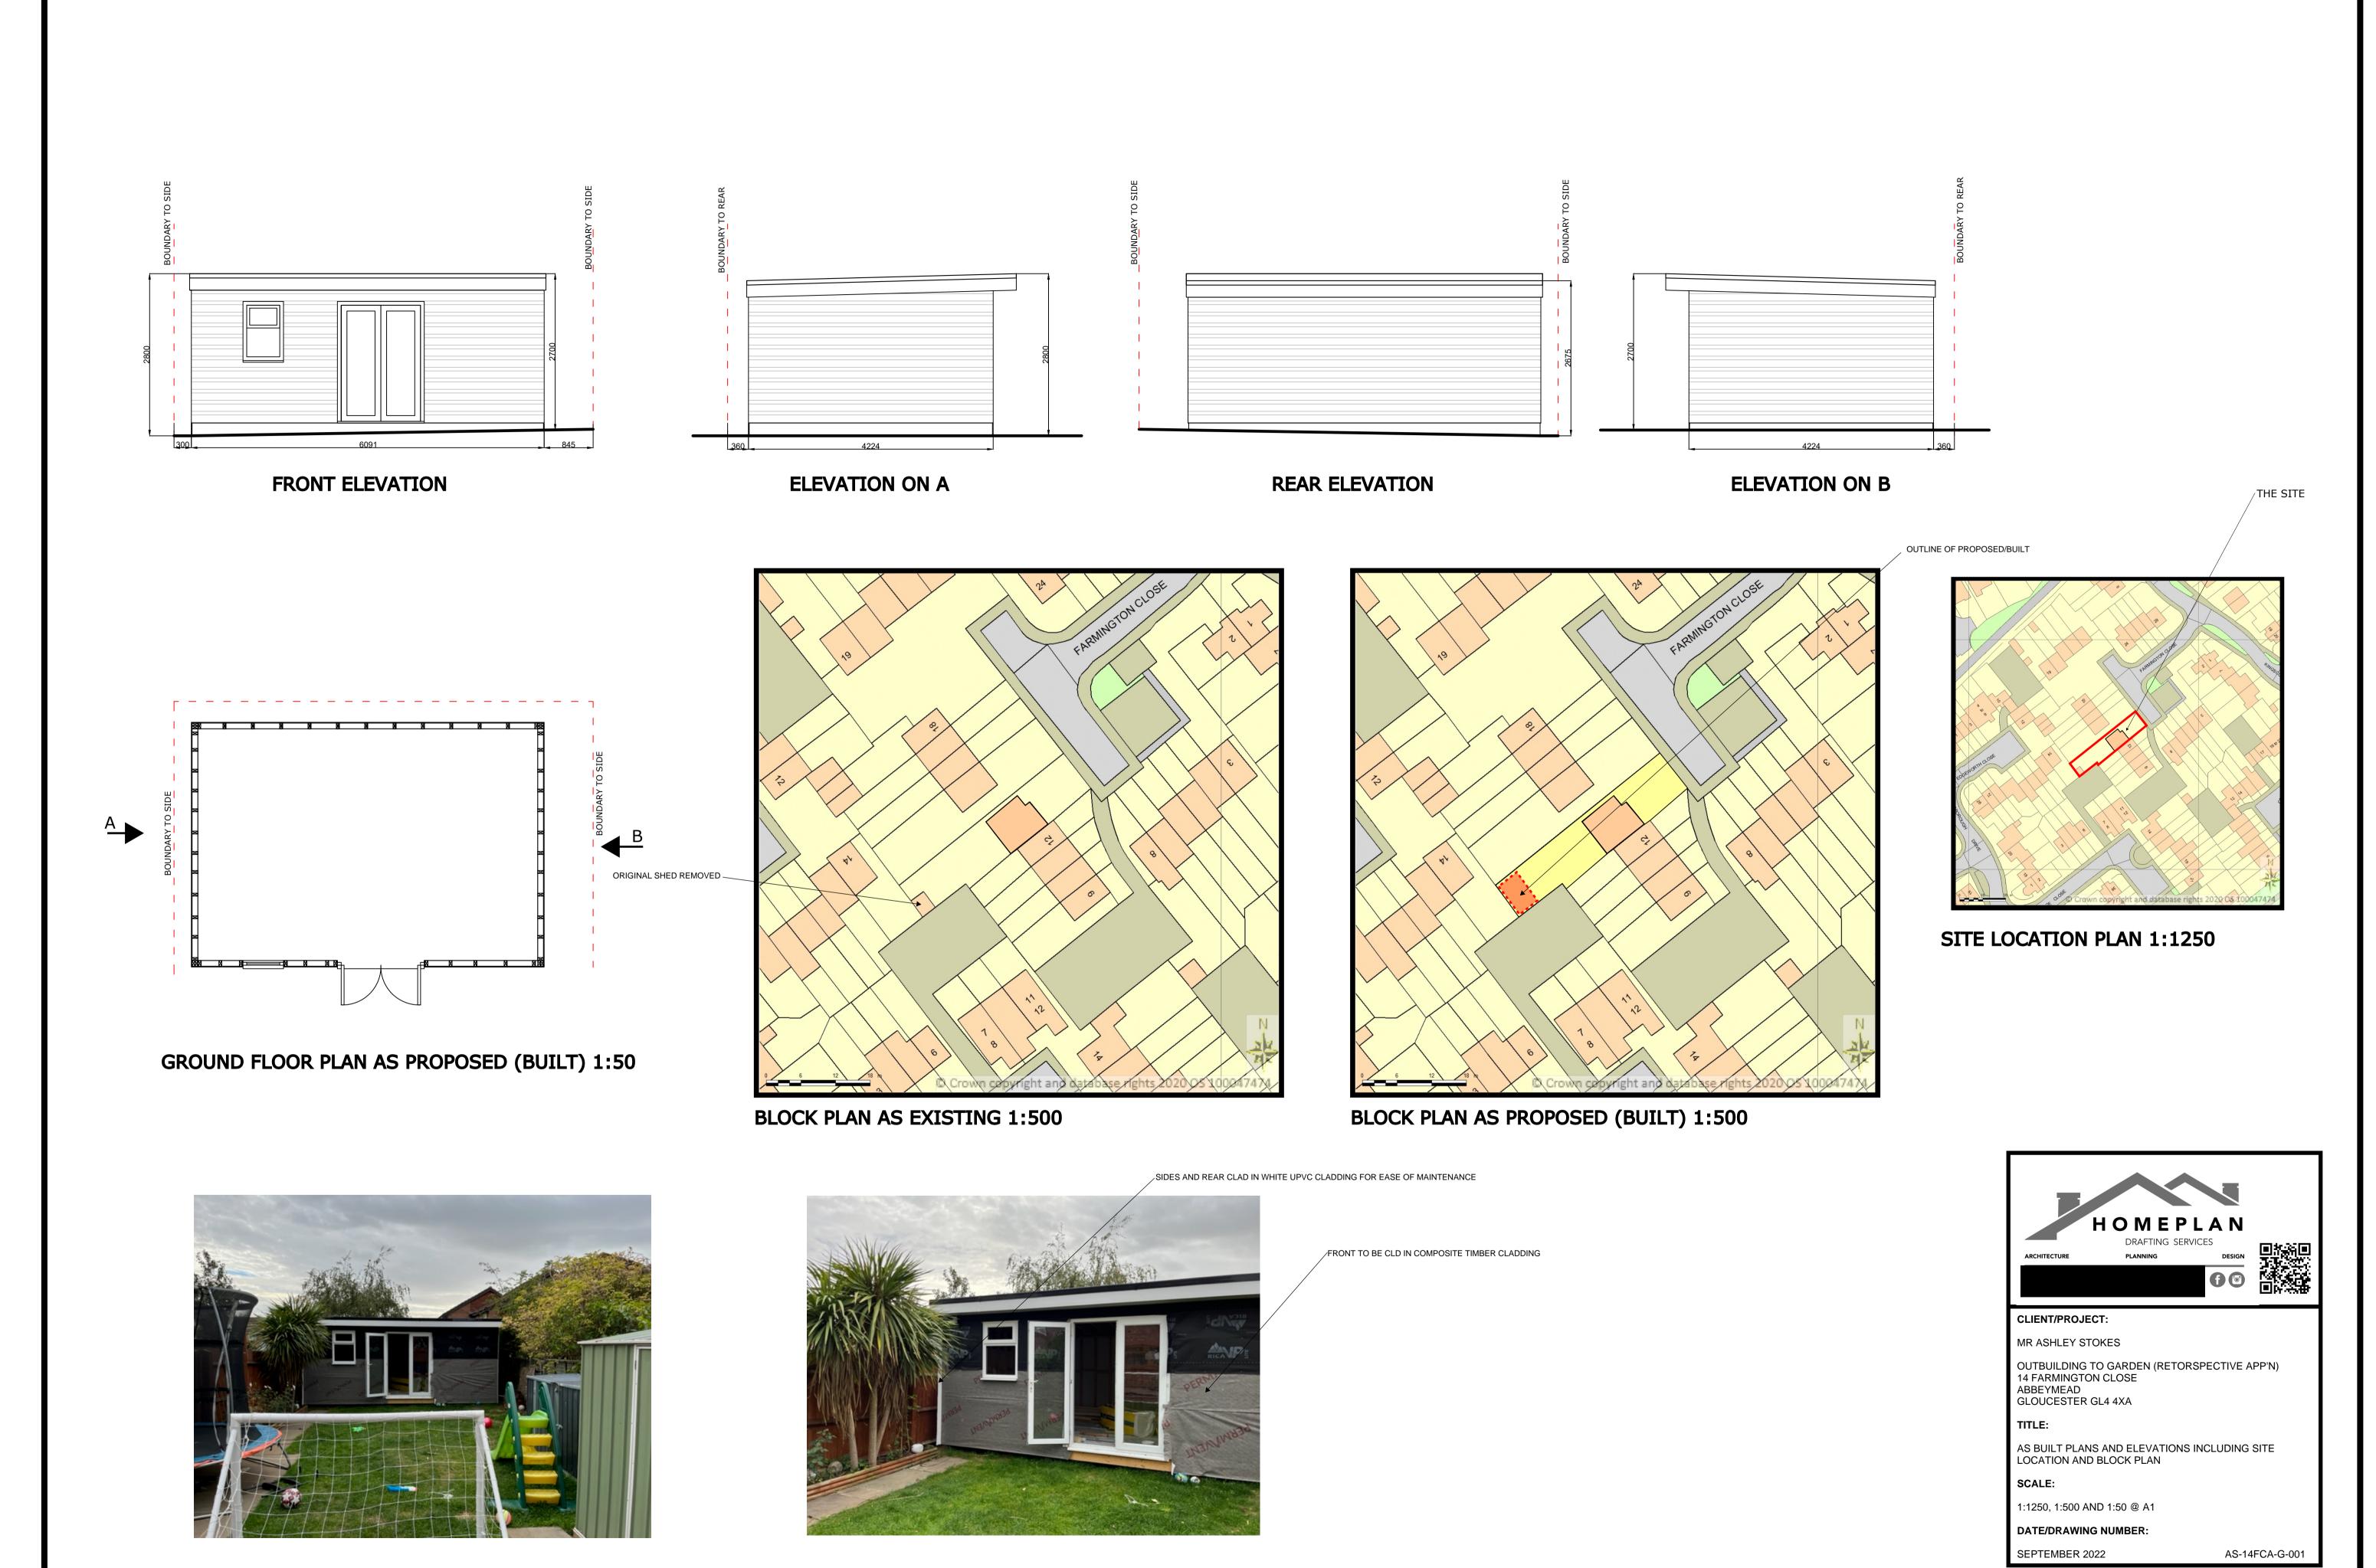

| material)                                                                                                                                                                                                                                                                       |
|---------------------------------------------------------------------------------------------------------------------------------------------------------------------------------------------------------------------------------------------------------------------------------|
| Type: Walls Existing materials and finishes: N/A Proposed materials and finishes: WHITE UPVC AND TIMBER COMPOSITE CLADDING                                                                                                                                                      |
| Type: Roof  Existing materials and finishes: N/A  Proposed materials and finishes: SINGLE PLY FLAT ROOF                                                                                                                                                                         |
| Type: Windows  Existing materials and finishes: N/A  Proposed materials and finishes: UPVC DOUBLE GLAZED                                                                                                                                                                        |
| Type: Doors Existing materials and finishes: N/A Proposed materials and finishes: UPVC DOUBLE GLAZED                                                                                                                                                                            |
| Are you supplying additional information on submitted plans, drawings or a design and access statement?  Yes  No  If Yes, please state references for the plans, drawings and/or design and access statement                                                                    |
| DRAWING: AS-14FC-A-G-001                                                                                                                                                                                                                                                        |
| Trees and Hedges  Are there any trees or hedges on the property or on adjoining properties which are within falling distance of the proposed development?  ○ Yes  ○ No  Will any trees or hedges need to be removed or pruned in order to carry out your proposal?  ○ Yes  ○ No |

PHOTOGRAPHS AS BUILT AS AT 28-09-2022