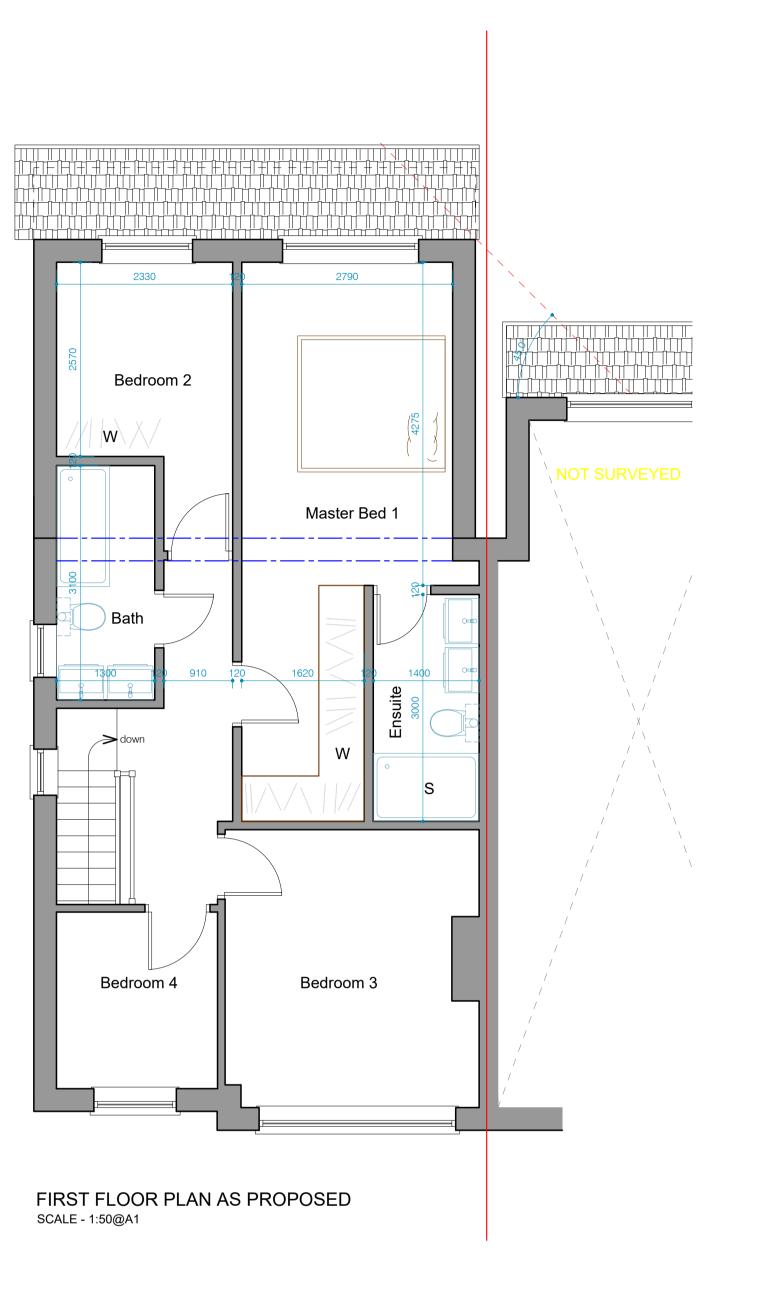

REAR ELEVATION AS PROPOSED SCALE - 1:100@A1

SIDE ELEVATION AS PROPOSED SCALE - 1:100@A1

| The output contact main contractor before proceeding.<br>The contractor is responsible for checking all information before any orders<br>are placed or construction commences.<br>All drawings to be read in conjunction with Structural Engineers' report,<br>which takes precedence over all other specifications.<br>Main contractor responsible for site safety. |
|----------------------------------------------------------------------------------------------------------------------------------------------------------------------------------------------------------------------------------------------------------------------------------------------------------------------------------------------------------------------|
| "Neighbours property not surveyed".                                                                                                                                                                                                                                                                                                                                  |
| Om 3m                                                                                                                                                                                                                                                                                                                                                                |
| 1 2<br>1:50 @ A1                                                                                                                                                                                                                                                                                                                                                     |
| 0m 6m                                                                                                                                                                                                                                                                                                                                                                |
| 2 4<br>1:100 @ A1                                                                                                                                                                                                                                                                                                                                                    |
| Key:<br>- Existing structures                                                                                                                                                                                                                                                                                                                                        |
| - Demolished                                                                                                                                                                                                                                                                                                                                                         |
| - Approx. Boundary line<br>G / RG - Gully / Roddable gully<br>SP / SVP - Soil pipe / Soil vent pipe                                                                                                                                                                                                                                                                  |
| IC - Inspection chamber<br>RWP - Rain water pipe<br>R / TR - Radiator / Towel rail<br>GFL=±0.000 - Approx. levels                                                                                                                                                                                                                                                    |
|                                                                                                                                                                                                                                                                                                                                                                      |
|                                                                                                                                                                                                                                                                                                                                                                      |
|                                                                                                                                                                                                                                                                                                                                                                      |
|                                                                                                                                                                                                                                                                                                                                                                      |
|                                                                                                                                                                                                                                                                                                                                                                      |
|                                                                                                                                                                                                                                                                                                                                                                      |
|                                                                                                                                                                                                                                                                                                                                                                      |
|                                                                                                                                                                                                                                                                                                                                                                      |
|                                                                                                                                                                                                                                                                                                                                                                      |
|                                                                                                                                                                                                                                                                                                                                                                      |
| A 06/06/22 First issue                                                                                                                                                                                                                                                                                                                                               |
| Rev. Date Revisions                                                                                                                                                                                                                                                                                                                                                  |
| Architect<br>Mour Home Extension Specialists<br>PSK Cheltenham Ltd                                                                                                                                                                                                                                                                                                   |
| 41 Bath Road<br>Cheltenham<br>GL53 7HQ                                                                                                                                                                                                                                                                                                                               |
| TITLE<br>Sean Goodfield                                                                                                                                                                                                                                                                                                                                              |
| 41 Dinglewell Road<br>Gloucester<br>GL3 3HP                                                                                                                                                                                                                                                                                                                          |
| DESCRIPTION                                                                                                                                                                                                                                                                                                                                                          |
| Plans and Elevations<br>as PROPOSED                                                                                                                                                                                                                                                                                                                                  |
| DATE SCALE<br>07.06.22 As noted @ A1<br>DRAWN CHECKED                                                                                                                                                                                                                                                                                                                |
| ED PSK                                                                                                                                                                                                                                                                                                                                                               |
| A991P-504_RevA                                                                                                                                                                                                                                                                                                                                                       |