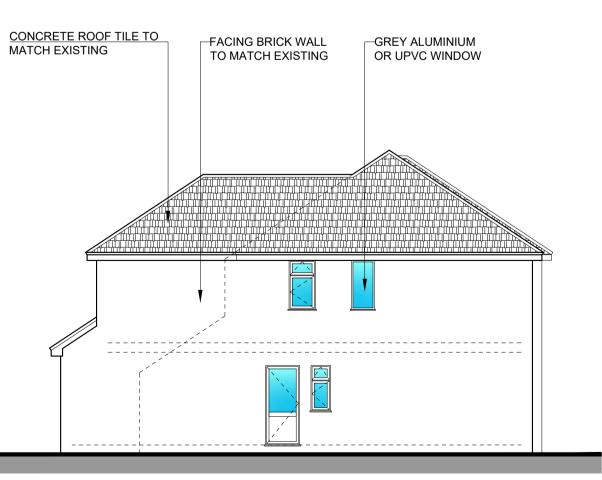

REAR ELEVATION AS PROPOSED SCALE - 1:100@A1

SIDE ELEVATION AS PROPOSED SCALE - 1:100@A1

| The output contact main contractor before proceeding.<br>The contractor is responsible for checking all information before any orders<br>are placed or construction commences.<br>All drawings to be read in conjunction with Structural Engineers' report,<br>which takes precedence over all other specifications.<br>Main contractor responsible for site safety. |
|----------------------------------------------------------------------------------------------------------------------------------------------------------------------------------------------------------------------------------------------------------------------------------------------------------------------------------------------------------------------|
| "Neighbours property not surveyed".                                                                                                                                                                                                                                                                                                                                  |
| Om 3m                                                                                                                                                                                                                                                                                                                                                                |
| 1 2<br>1:50 @ A1                                                                                                                                                                                                                                                                                                                                                     |
| 0m 6m                                                                                                                                                                                                                                                                                                                                                                |
| 2 4<br>1:100 @ A1                                                                                                                                                                                                                                                                                                                                                    |
| Key:<br>- Existing structures                                                                                                                                                                                                                                                                                                                                        |
| - Demolished                                                                                                                                                                                                                                                                                                                                                         |
| - Approx. Boundary line<br>G / RG - Gully / Roddable gully<br>SP / SVP - Soil pipe / Soil vent pipe                                                                                                                                                                                                                                                                  |
| IC - Inspection chamber<br>RWP - Rain water pipe<br>R / TR - Radiator / Towel rail<br>GFL=±0.000 - Approx. levels                                                                                                                                                                                                                                                    |
|                                                                                                                                                                                                                                                                                                                                                                      |
|                                                                                                                                                                                                                                                                                                                                                                      |
|                                                                                                                                                                                                                                                                                                                                                                      |
|                                                                                                                                                                                                                                                                                                                                                                      |
|                                                                                                                                                                                                                                                                                                                                                                      |
|                                                                                                                                                                                                                                                                                                                                                                      |
|                                                                                                                                                                                                                                                                                                                                                                      |
|                                                                                                                                                                                                                                                                                                                                                                      |
|                                                                                                                                                                                                                                                                                                                                                                      |
|                                                                                                                                                                                                                                                                                                                                                                      |
| A 06/06/22 First issue                                                                                                                                                                                                                                                                                                                                               |
| Rev. Date Revisions                                                                                                                                                                                                                                                                                                                                                  |
| Architect<br>Mour Home Extension Specialists<br>PSK Cheltenham Ltd                                                                                                                                                                                                                                                                                                   |
| 41 Bath Road<br>Cheltenham<br>GL53 7HQ                                                                                                                                                                                                                                                                                                                               |
| TITLE<br>Sean Goodfield                                                                                                                                                                                                                                                                                                                                              |
| 41 Dinglewell Road<br>Gloucester<br>GL3 3HP                                                                                                                                                                                                                                                                                                                          |
| DESCRIPTION                                                                                                                                                                                                                                                                                                                                                          |
| Plans and Elevations<br>as PROPOSED                                                                                                                                                                                                                                                                                                                                  |
| DATE SCALE<br>07.06.22 As noted @ A1<br>DRAWN CHECKED                                                                                                                                                                                                                                                                                                                |
| ED PSK                                                                                                                                                                                                                                                                                                                                                               |
| A991P-504_RevA                                                                                                                                                                                                                                                                                                                                                       |