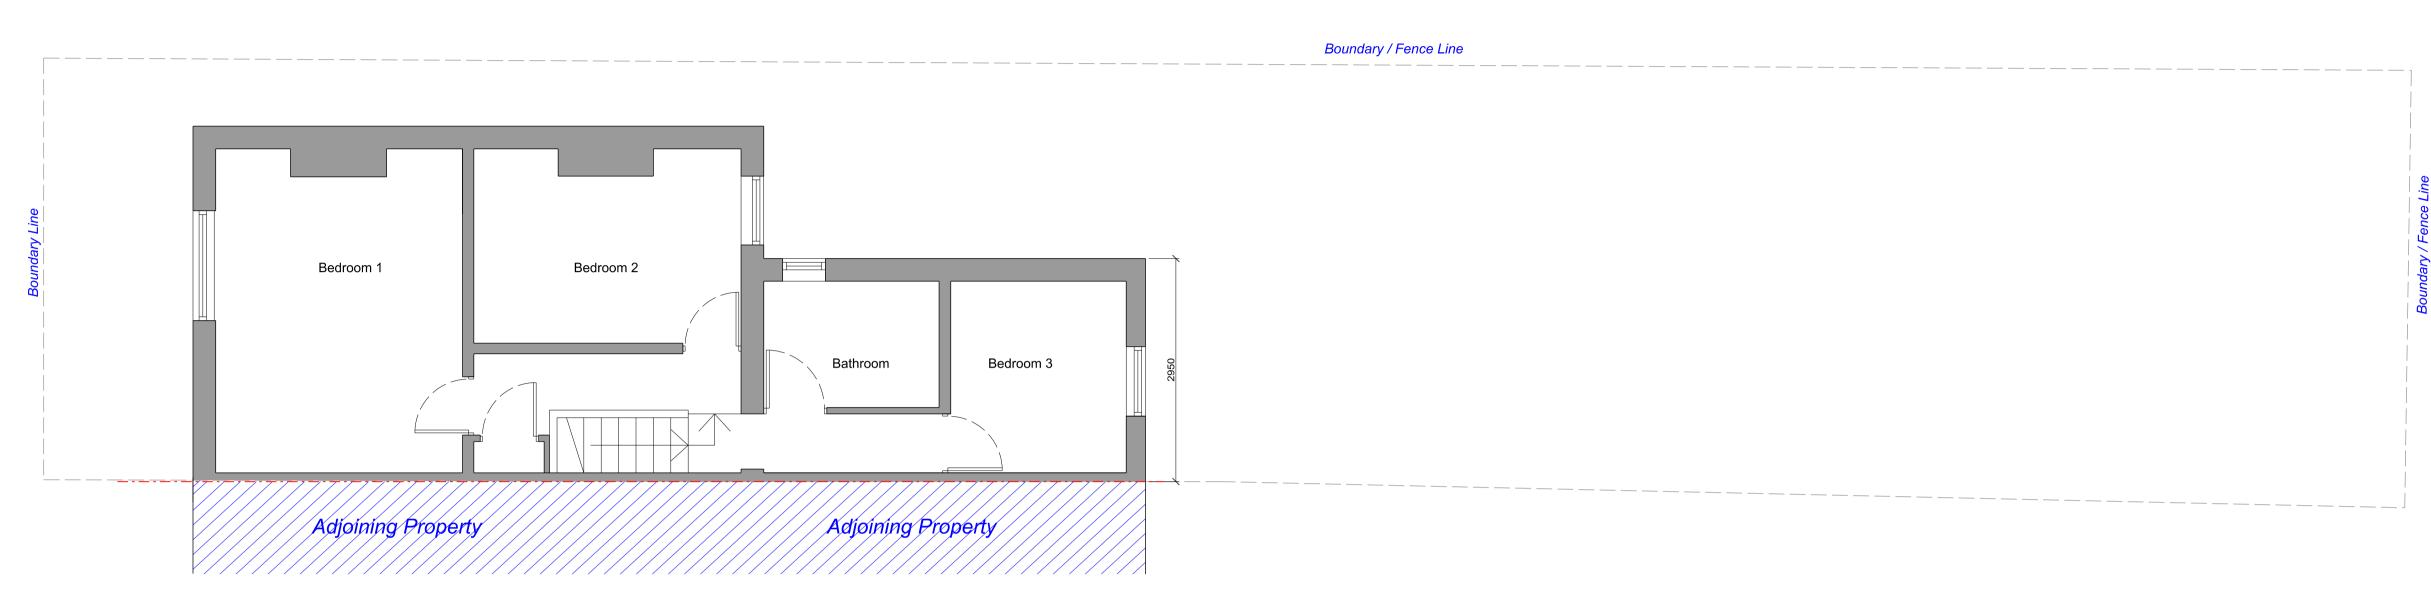

| project            | drawing                               |
|--------------------|---------------------------------------|
| PROPOSED EXTENSION | EXISTING FLOOR PLANS                  |
| 17 LEONARD ROAD    | _                                     |
| GLOUCESTER         | 0000 00/DL 00                         |
| GL1 4PQ            | 2022-03/PL03 AUTHOR RF DATE March '22 |
| Mr & Mrs S D'Costa | Revision: - SCALE 1/50 @ A            |