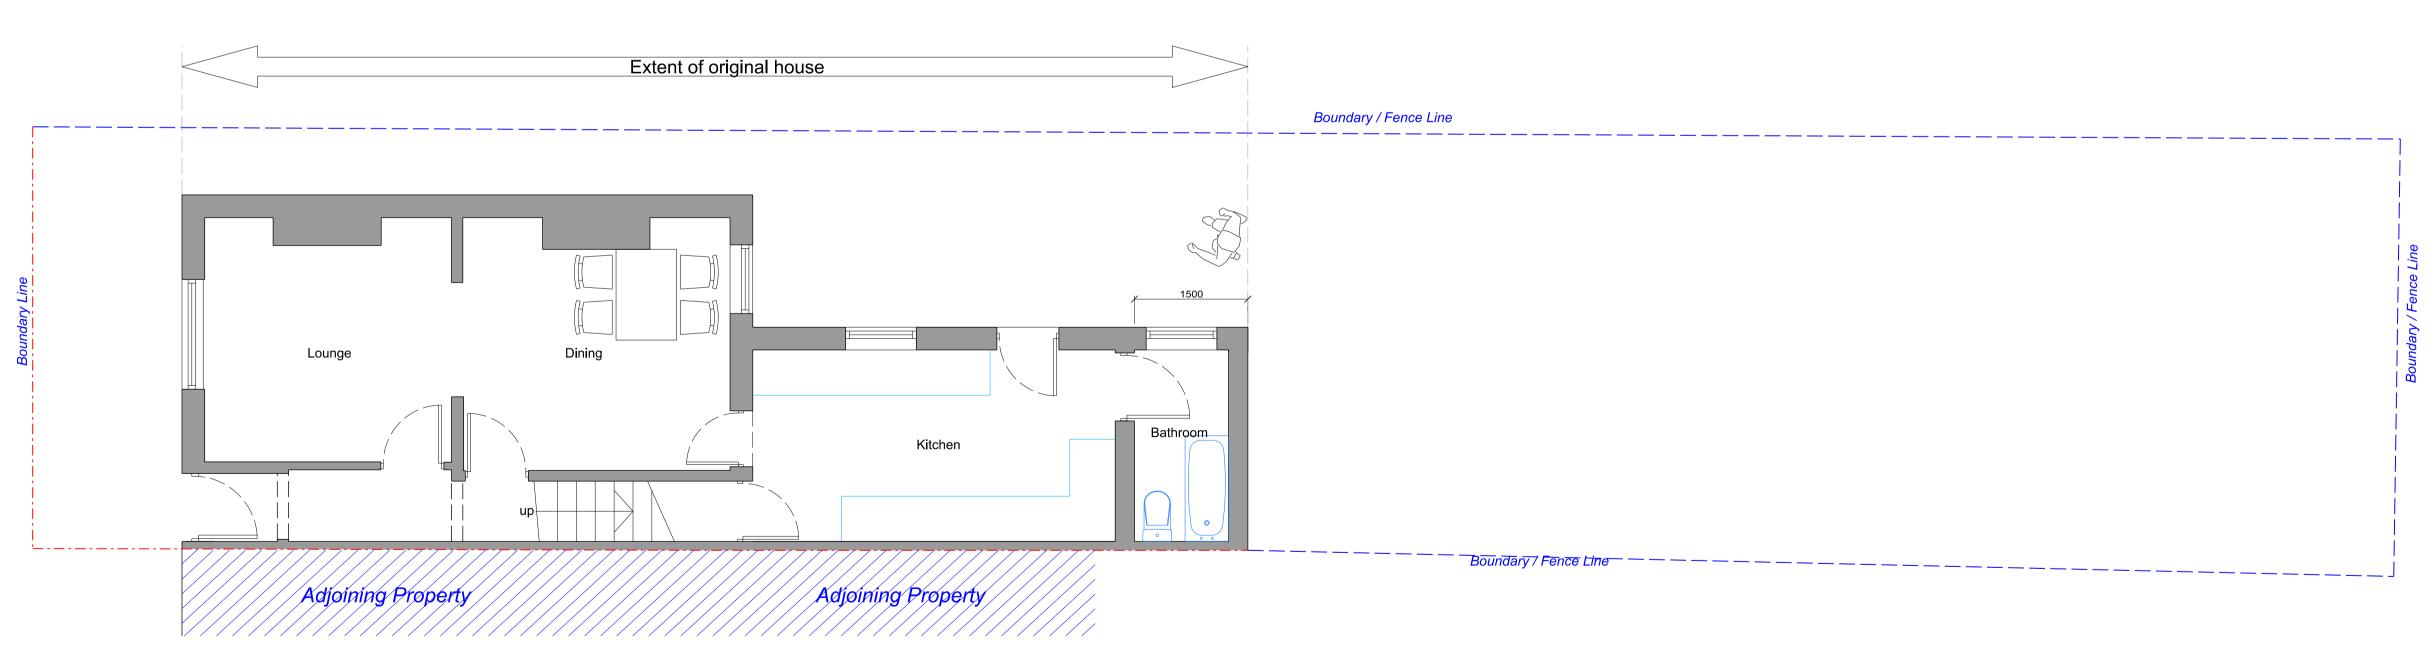

PROPOSED EXTENSION

17 LEONARD ROAD

GLOUCESTER

GL1 4PQ

Mr & Mrs S D'Costa

drawing
EXISTING SITE PLAN

2022-03/PL02 AUTHOR RF
DATE February To SCALE 1/200 @ A

EXISTING GROUND FLOOR PLAN

| project            | drawing                               |
|--------------------|---------------------------------------|
| PROPOSED EXTENSION | EXISTING FLOOR PLANS                  |
| 17 LEONARD ROAD    | _                                     |
| GLOUCESTER         | 0000 00/DL 00                         |
| GL1 4PQ            | 2022-03/PL03 AUTHOR RF DATE March '22 |
| Mr & Mrs S D'Costa | Revision: - SCALE 1/50 @ A            |