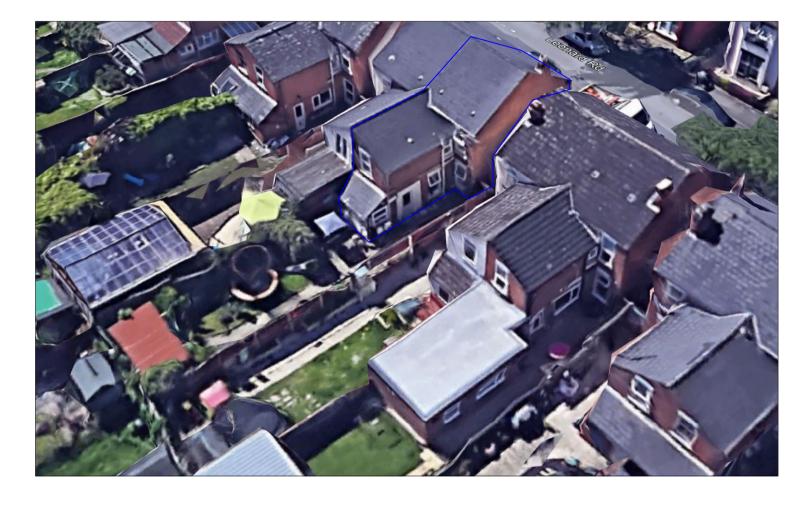

Adjoining Property

project

drawing

Revision: -

PROPOSED EXTENSION
17 LEONARD ROAD
GLOUCESTER
GL1 4PQ
Mr & Mrs S D'Costa

EXISTING ROOF PLAN

2022-03/PL04

AUTHOR RF
DATE March '22
SCALE 1/50 @ A2

PLANNING APPLICATION

Adjoining Property

project

drawing

PROPOSED EXTENSION
17 LEONARD ROAD
GLOUCESTER
GL1 4PQ
Mr & Mrs S D'Costa

022-03/PL08

Revision: -

PROPOSED ROOF PLAN