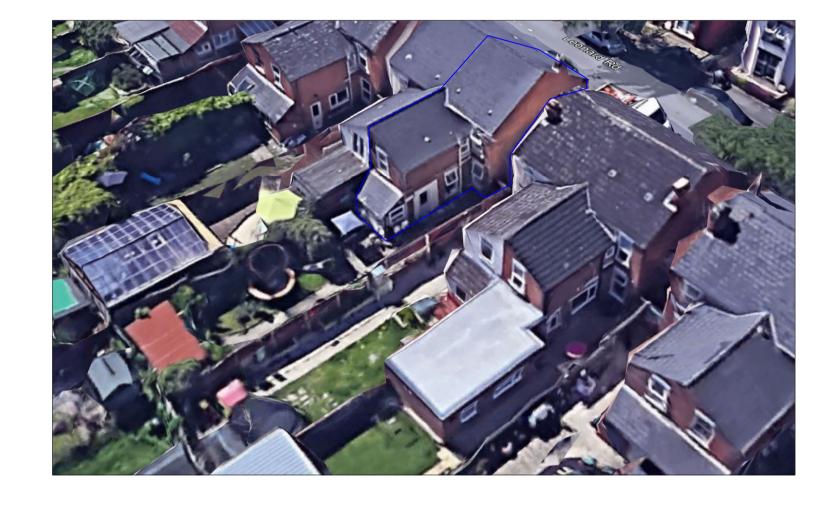

PROPOSED EXTENSION 17 LEONARD ROAD GLOUCESTER GL1 4PQ

Mr & Mrs S D'Costa

drawing
SITE LOCATION PLAN

2022-03/PL01 AUTHOR RF
DATE March '22
Revision: - SCALE 1/1/250 @ A3

LANNING

NTS (Red line approx)

project

PLANNING APPLICATION

GL1 4PQ Mr & Mrs S D'Costa

NTS (Red line approx)

project

PROPOSED EXTENSION

17 LEONARD ROAD

GLOUCESTER

GL1 4PQ