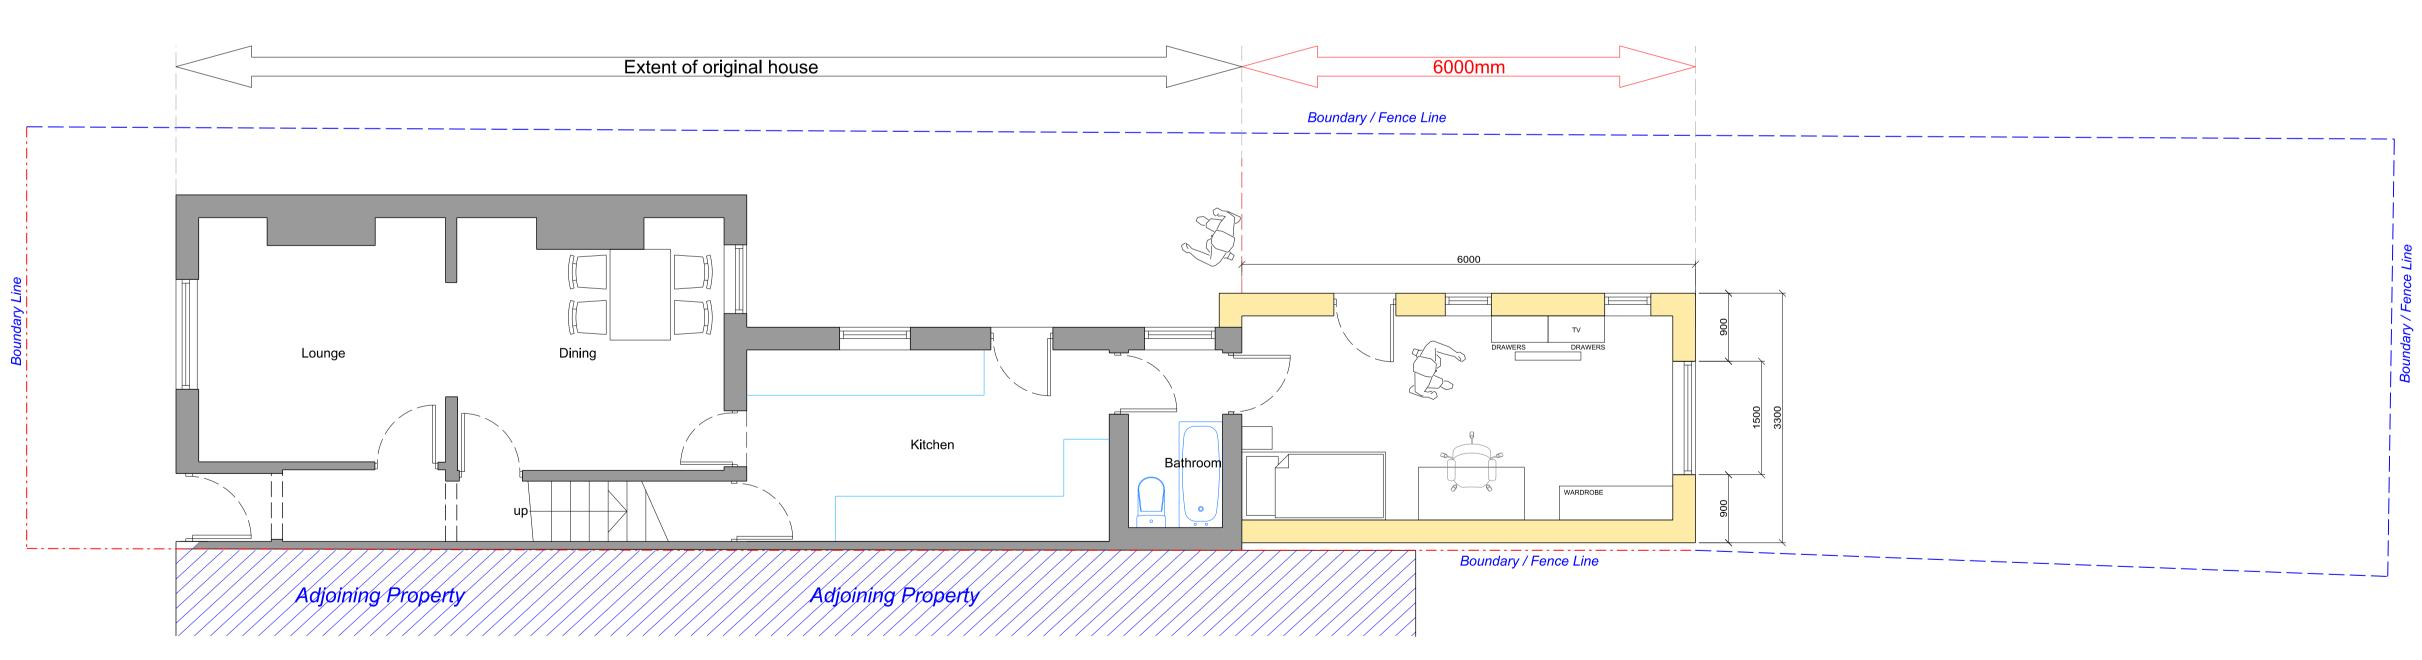

Mr & Mrs S D'Costa

drawing PROPOSED SITE PLAN

2022-03/PL06 AUTHOR RF DATE March '22
Revision: - SCALE 1/200 @ A1

EXISTING GROUND FLOOR PLAN

| project            | drawing                               |
|--------------------|---------------------------------------|
| PROPOSED EXTENSION | PROPOSED FLOOR PLANS                  |
| 17 LEONARD ROAD    | _                                     |
| GLOUCESTER         | 0000 00/51 05                         |
| GL1 4PQ            | 2022-03/PL07 AUTHOR RF DATE March '22 |
| Mr & Mrs S D'Costa | Revision: - SCALE 1/50 @ A1           |