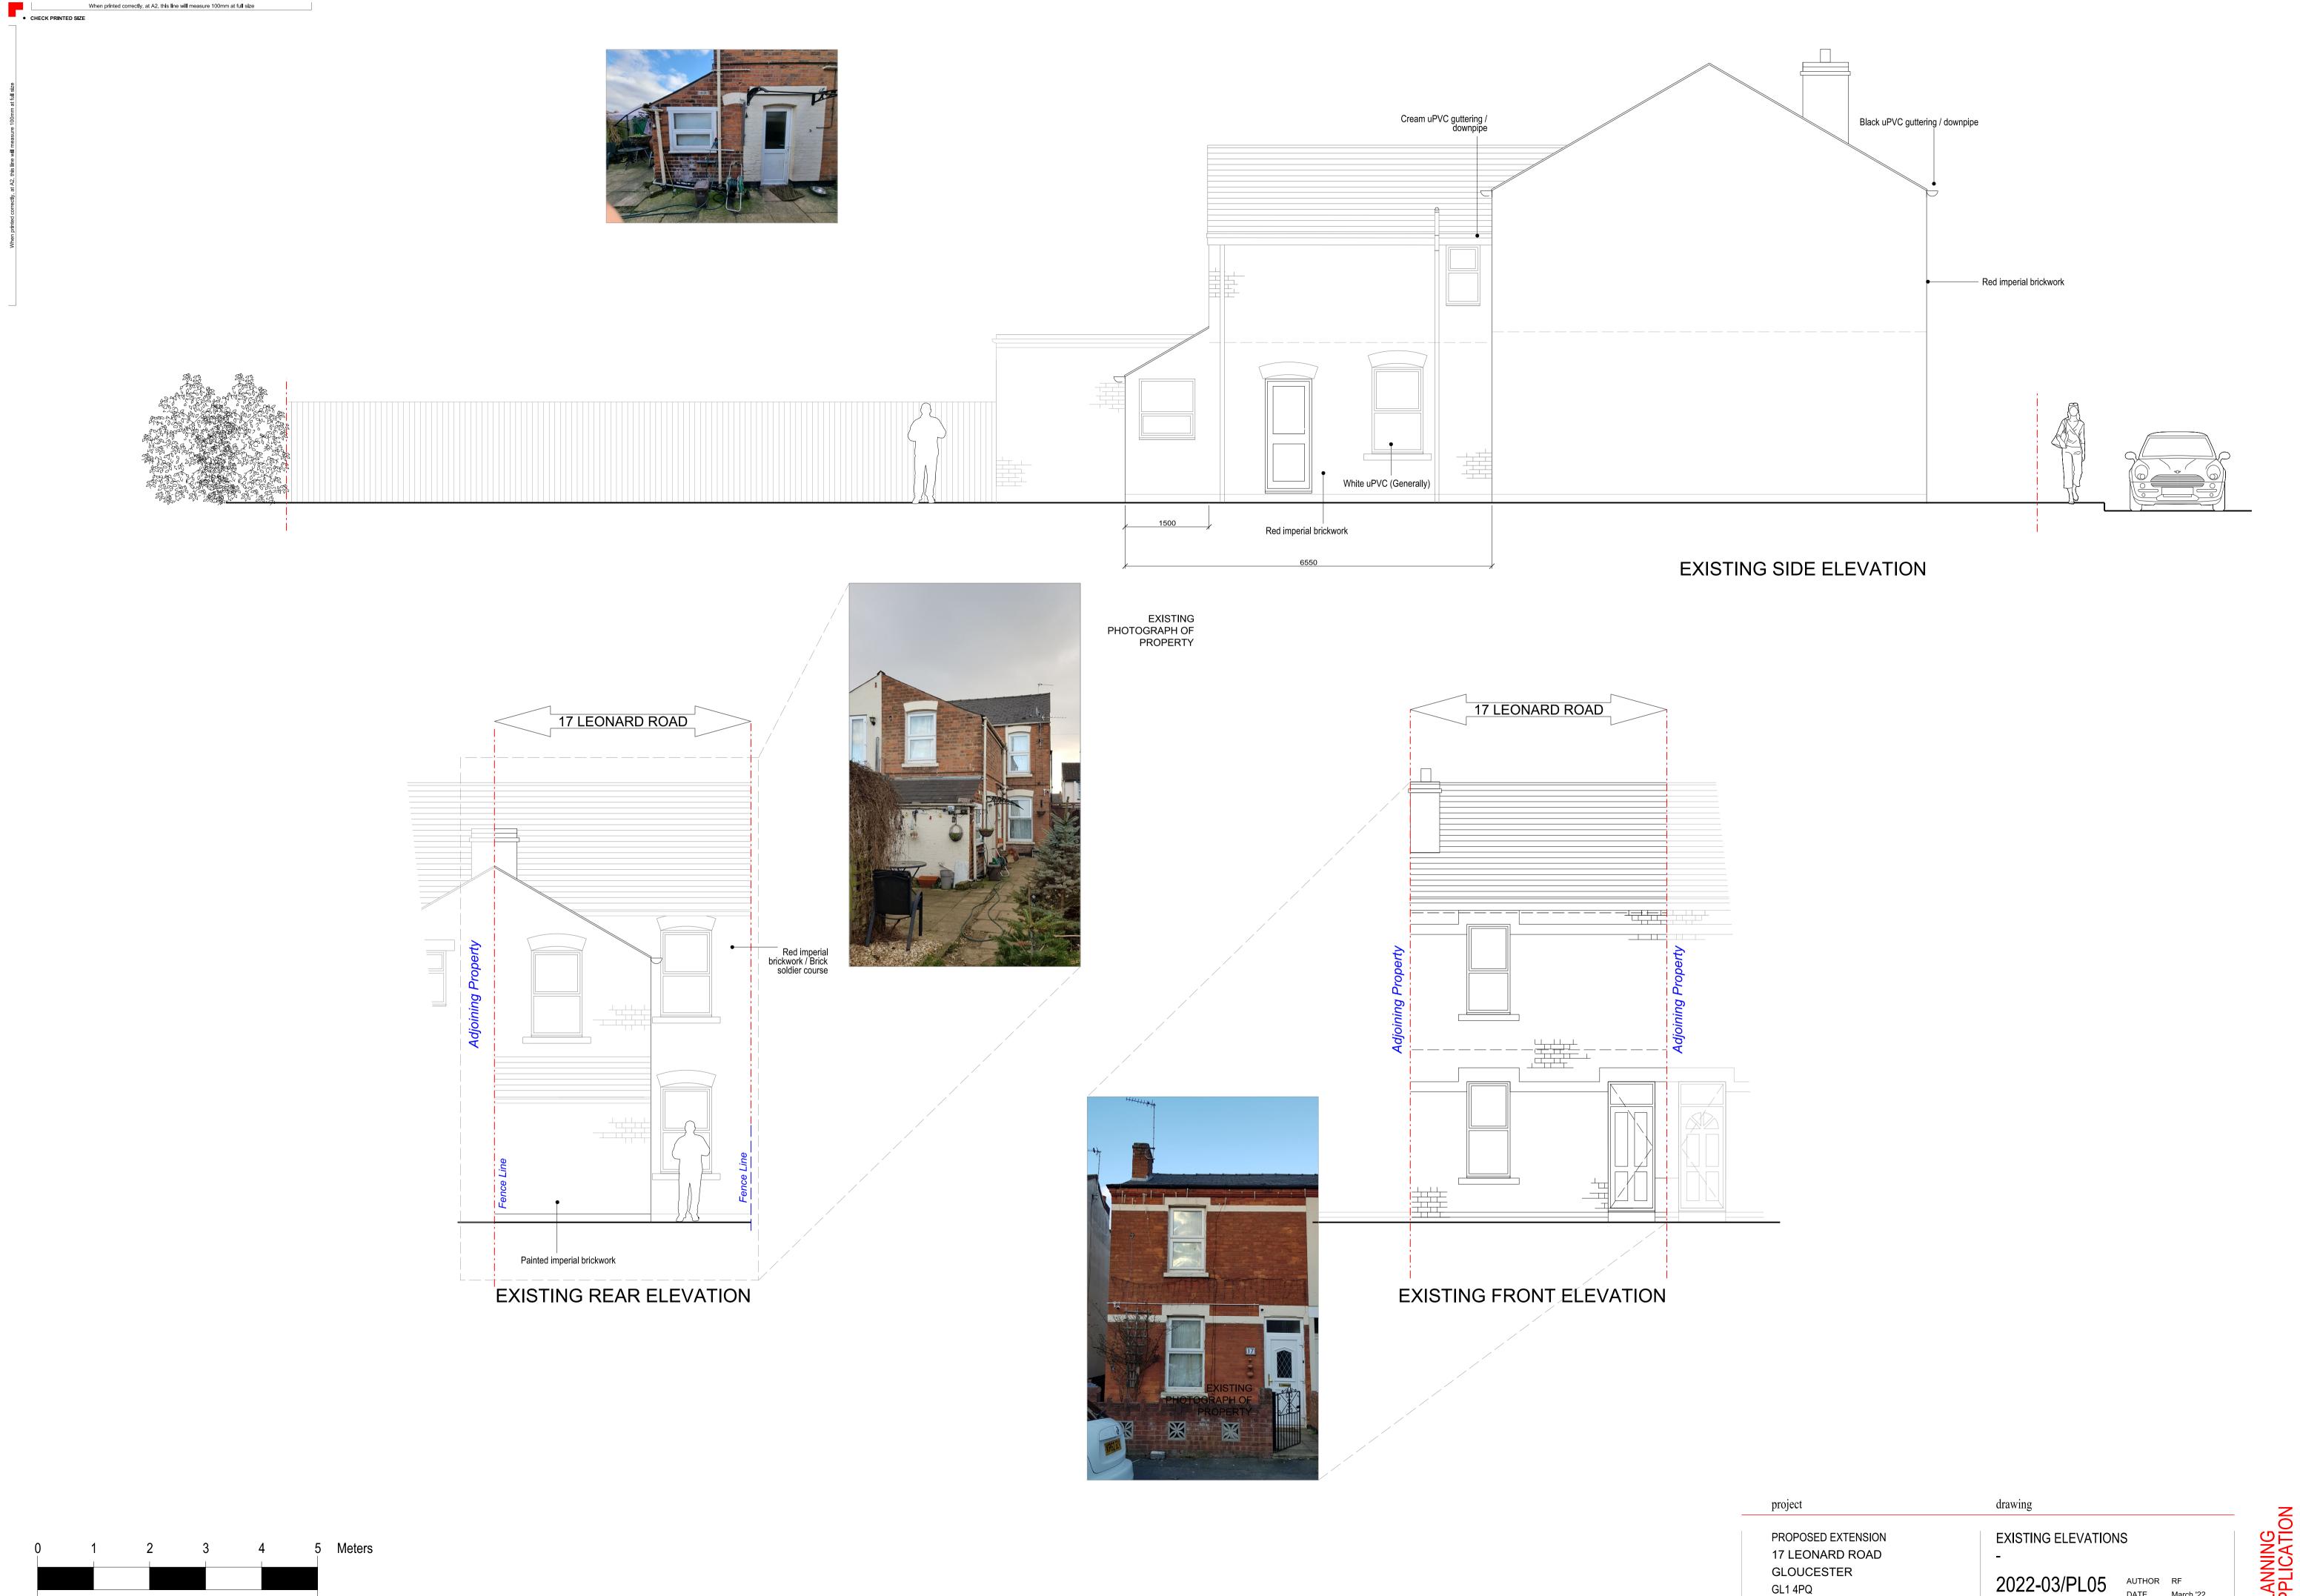

Brick finished ground floor rear extension. Bricks to match existing property, with brick soldier arches above the windows and doors to match existing.

Flat roof (Grey EPDM).

White uPVC doors and mock sash windows to match existing.

White uPVC guttering and rwp to compliment window/door finish.