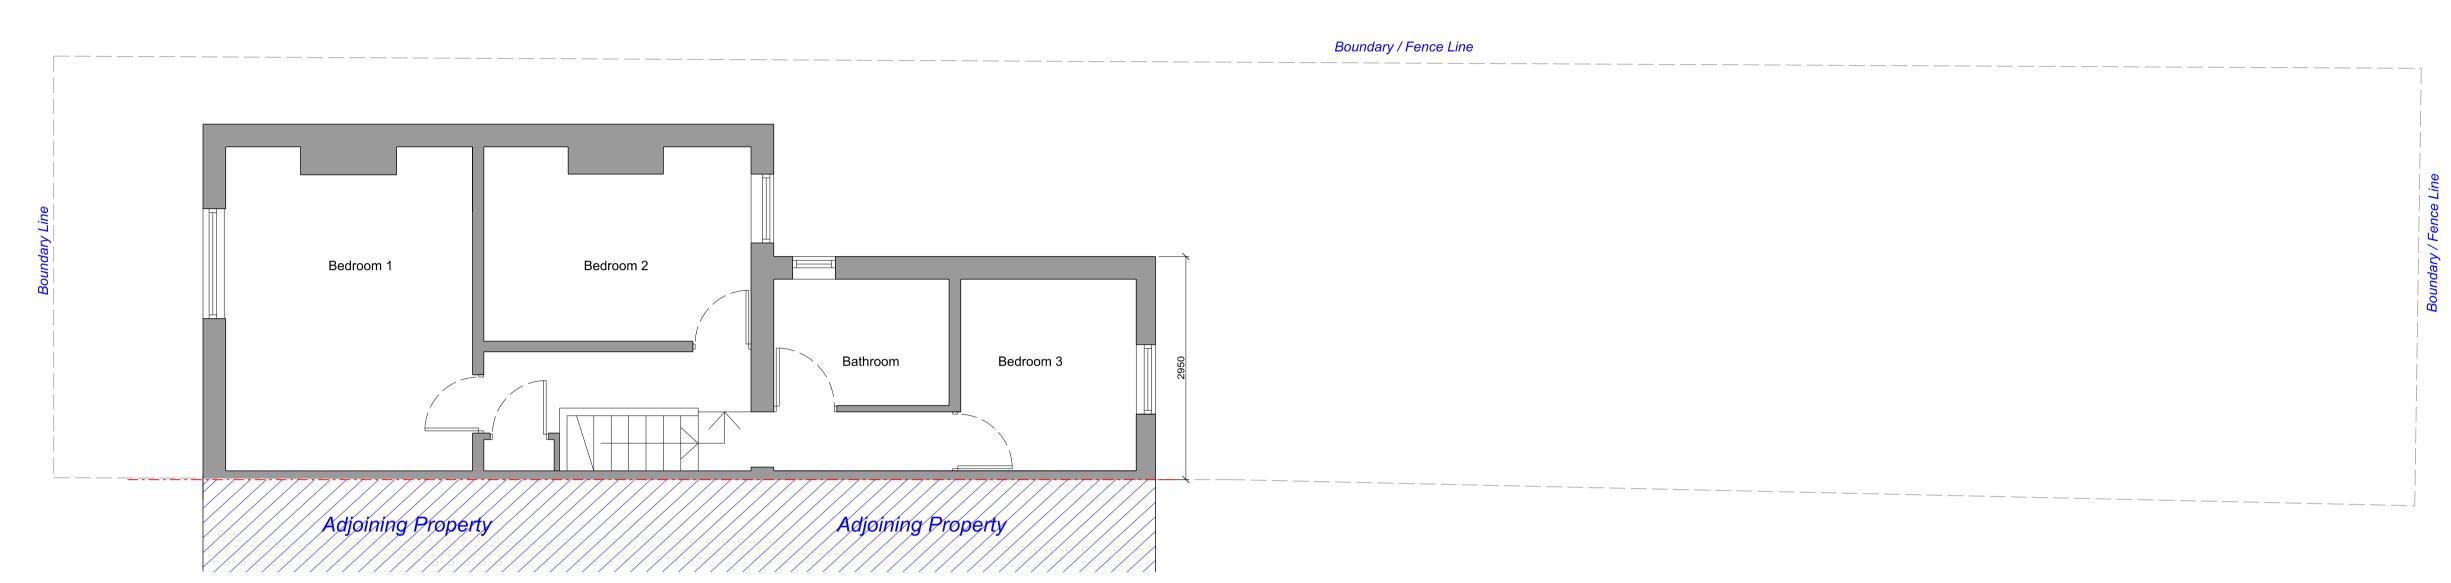

| project            | drawing                               |
|--------------------|---------------------------------------|
| PROPOSED EXTENSION | EXISTING FLOOR PLANS                  |
| 17 LEONARD ROAD    | _                                     |
| GLOUCESTER         | 0000 00/DL 00                         |
| GL1 4PQ            | 2022-03/PL03 AUTHOR RF DATE March '22 |
| Mr & Mrs S D'Costa | Revision: - SCALE 1/50 @ A            |

Mr & Mrs S D'Costa

drawing PROPOSED SITE PLAN

2022-03/PL06 AUTHOR RF DATE March '22
Revision: - SCALE 1/200 @ A1

EXISTING GROUND FLOOR PLAN

| project            | drawing                               |
|--------------------|---------------------------------------|
| PROPOSED EXTENSION | PROPOSED FLOOR PLANS                  |
| 17 LEONARD ROAD    | _                                     |
| GLOUCESTER         | 0000 00/51 05                         |
| GL1 4PQ            | 2022-03/PL07 AUTHOR RF DATE March '22 |
| Mr & Mrs S D'Costa | Revision: - SCALE 1/50 @ A1           |