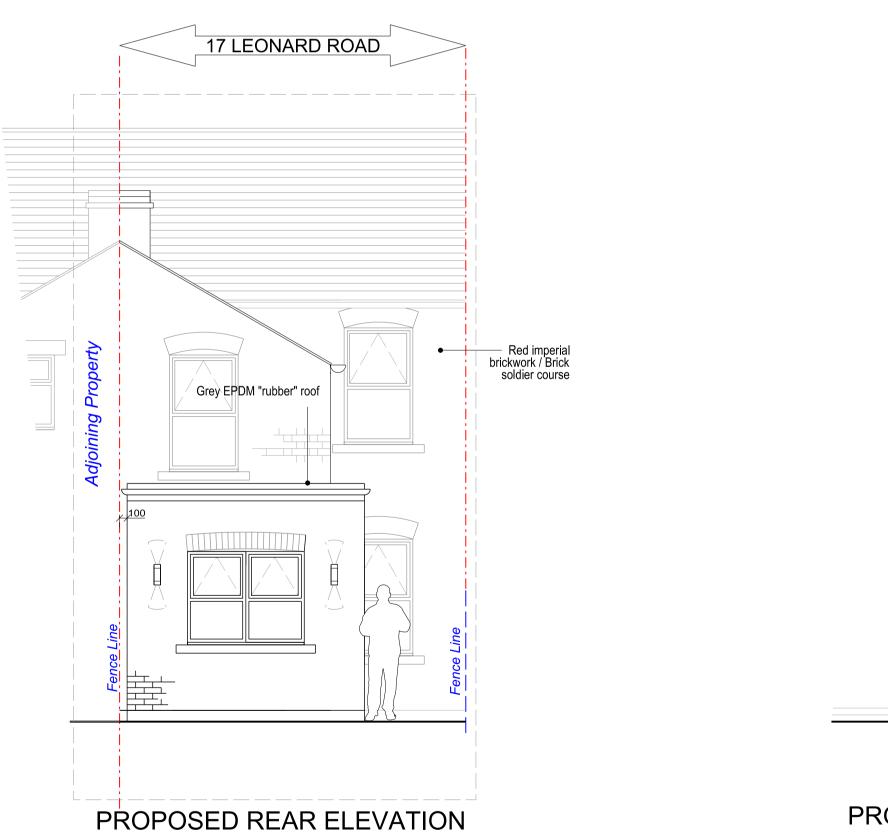

Brick finished ground floor rear extension. Bricks to match existing property, with brick soldier arches above the windows and doors to match existing.

Flat roof (Grey EPDM).

White uPVC doors and mock sash windows to match existing.

White uPVC guttering and rwp to compliment window/door finish.