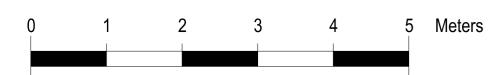

Brick finished ground floor rear extension. Bricks to match existing property, with brick soldier arches above the windows and doors to match existing.

Flat roof (Grey EPDM).

White uPVC doors and mock sash windows to match existing.

White uPVC guttering and rwp to compliment window/door finish.

## Measurements

6.00

Please provide the measurements as detailed below.

Where the proposed extension will be joined to an existing extension, the measurements provided must be in respect to the total enlargement (i.e. both the existing and proposed extensions) to the original dwellinghouse.

How far will the extension extend beyond the rear wall of the original dwellinghouse (in metres, measured externally)

What will be the maximum height of the extension (in metres, measured externally from the natural ground level)

3.00

metres

metres

What will be the height at the eaves of the extension (in metres, measured externally from the natural ground level)

3.00 metres

Planning Portal Reference: PP-11062757

| e/ilonivieal, even il tiley ale    | e not physically 'attached' |
|------------------------------------|-----------------------------|
| House name:                        |                             |
| Number:                            |                             |
| 19                                 |                             |
| Suffix:                            |                             |
| Address line 1:<br>Leonard Road    |                             |
| Address Line 2:                    |                             |
| Town/City:<br>Gloucester           |                             |
| Postcode:<br>GL1 4PQ               |                             |
| House name:                        |                             |
| Number:                            |                             |
| 15                                 |                             |
| Suffix:                            |                             |
| Address line 1:<br>Leonard Road    |                             |
| Address Line 2:                    |                             |
| Town/City:<br>Gloucester           |                             |
| Postcode:<br>GL1 4PQ               |                             |
| House name:                        |                             |
| Number:<br>35                      |                             |
| Suffix:                            |                             |
| Address line 1:<br>Tarrington Road |                             |
| Address Line 2:                    |                             |
| Town/City:<br>Gloucester           |                             |
| Postcode:<br>GL1 4PF               |                             |