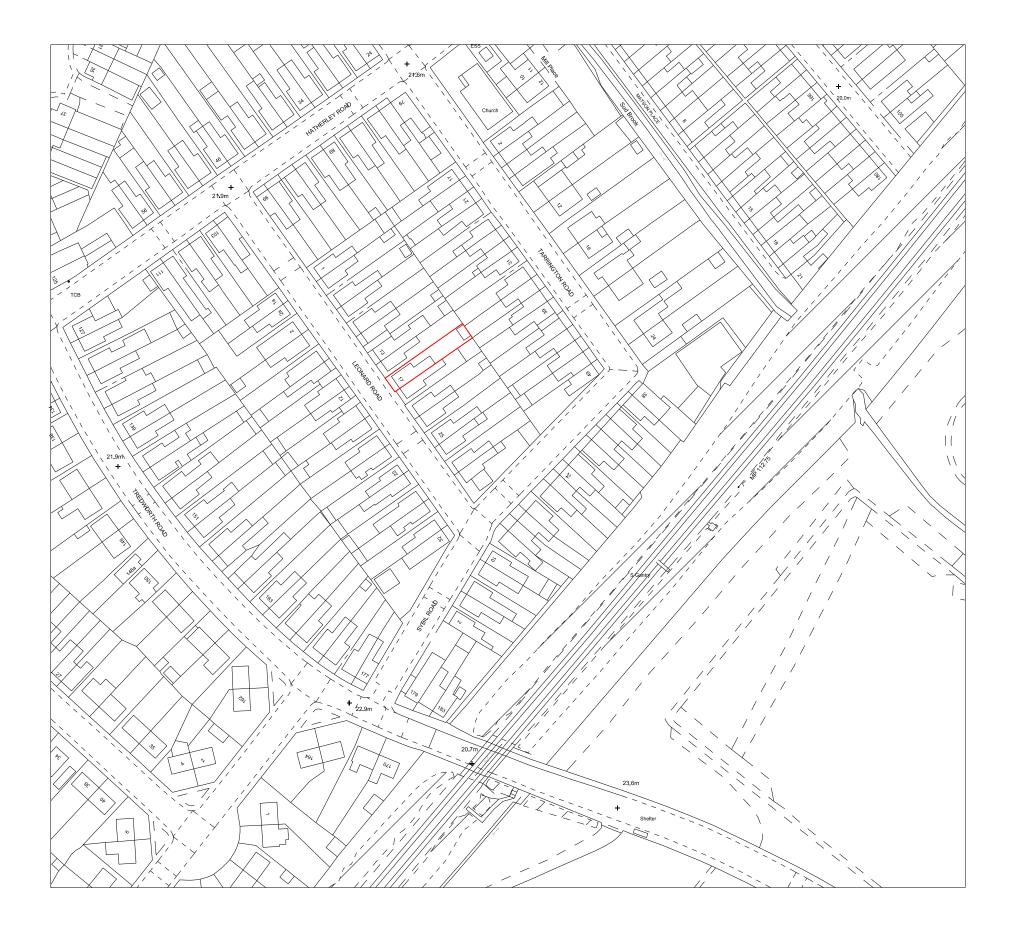

| Site Location                                                                                         |                                                                                                                               |
|-------------------------------------------------------------------------------------------------------|-------------------------------------------------------------------------------------------------------------------------------|
| Disclaimer: We can only make recommendation                                                           | ns based on the answers given in the questions.                                                                               |
| If you cannot provide a postcode, the description help locate the site - for example "field to the No | n of site location must be completed. Please provide the most accurate site description you can, to orth of the Post Office". |
| Number                                                                                                | 17                                                                                                                            |
| Suffix                                                                                                |                                                                                                                               |
| Property Name                                                                                         |                                                                                                                               |
|                                                                                                       |                                                                                                                               |
| Address Line 1                                                                                        |                                                                                                                               |
| Leonard Road                                                                                          |                                                                                                                               |
| Address Line 2                                                                                        |                                                                                                                               |
| Address Line 3                                                                                        |                                                                                                                               |
| Gloucestershire                                                                                       |                                                                                                                               |
| Town/city                                                                                             |                                                                                                                               |
| Gloucester                                                                                            |                                                                                                                               |
| Postcode                                                                                              |                                                                                                                               |
| GL1 4PQ                                                                                               |                                                                                                                               |
| Description of site location must                                                                     | t be completed if postcode is not known:                                                                                      |
| Easting (x)                                                                                           | Northing (y)                                                                                                                  |
| 383976                                                                                                | 216950                                                                                                                        |
| Description                                                                                           |                                                                                                                               |

PROPOSED EXTENSION 17 LEONARD ROAD GLOUCESTER GL1 4PQ

Mr & Mrs S D'Costa

drawing
SITE LOCATION PLAN

2022-03/PL01 AUTHOR RF
DATE March '22
Revision: - SCALE 1/1/250 @ A3

LANNING

NTS (Red line approx)

project