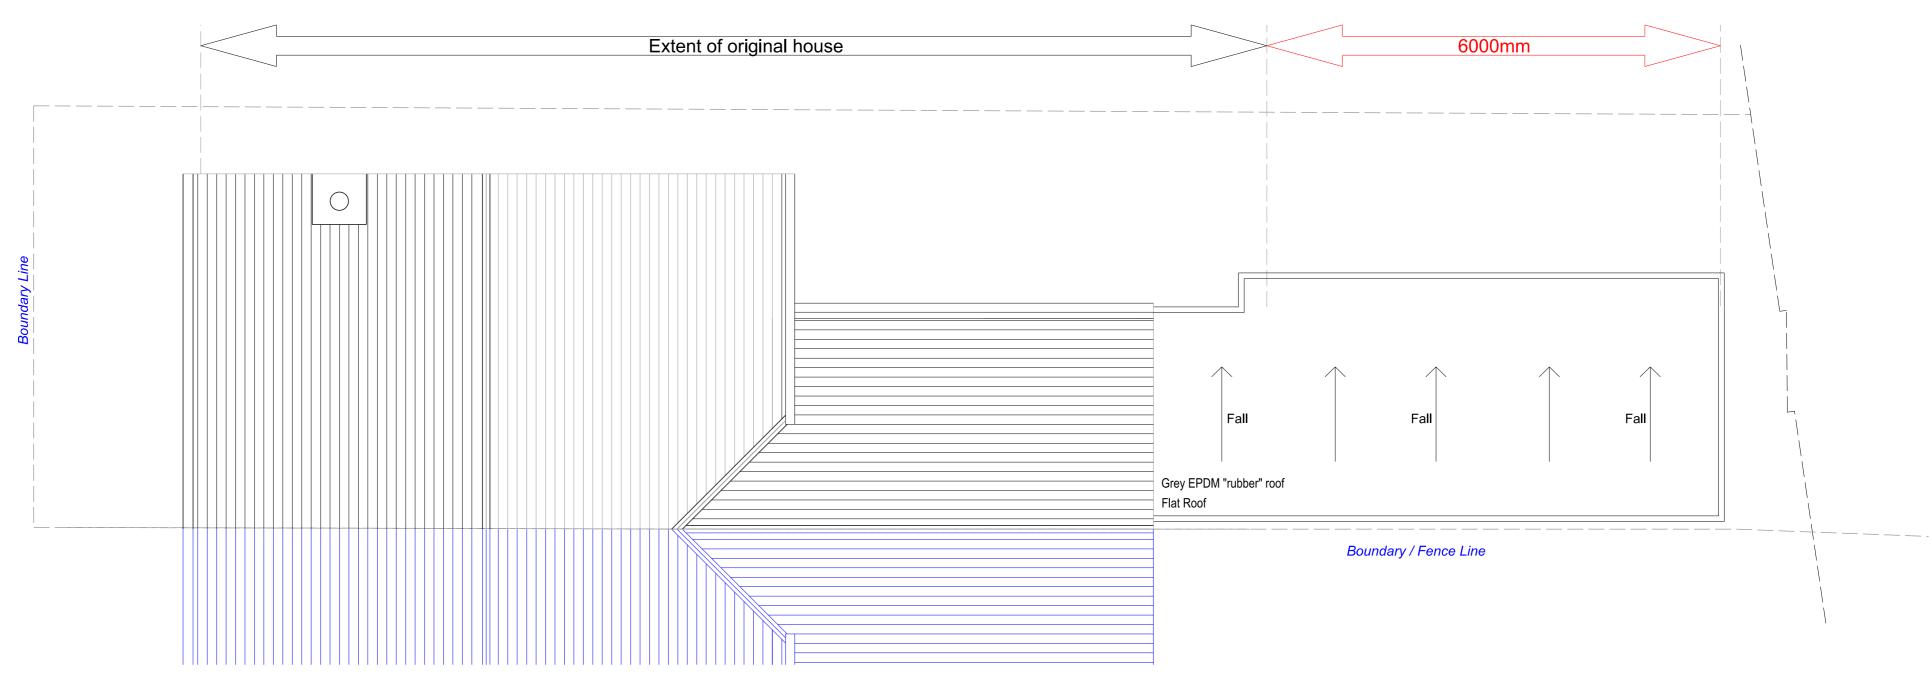

PLANNING APPLICATION

Adjoining Property

project

drawing

PROPOSED EXTENSION
17 LEONARD ROAD
GLOUCESTER
GL1 4PQ
Mr & Mrs S D'Costa

022-03/PL08

Revision: -

PROPOSED ROOF PLAN

LO8 AUTHOR

AUTHOR RF
DATE March '22
SCALE 1/50 @ A2

project PROPOSED EXTENSION PROPOSED ELEVATIONS 17 LEONARD ROAD

GLOUCESTER

Mr & Mrs S D'Costa

GL1 4PQ

drawing