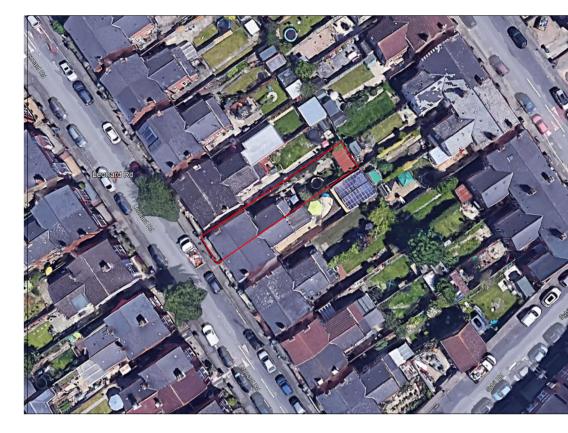

PROPOSED EXTENSION

17 LEONARD ROAD

GLOUCESTER

GL1 4PQ

Mr & Mrs S D'Costa

drawing
EXISTING SITE PLAN

2022-03/PL02 AUTHOR RF
DATE February To SCALE 1/200 @ A

EXISTING GROUND FLOOR PLAN

Mr & Mrs S D'Costa

drawing PROPOSED SITE PLAN

2022-03/PL06 AUTHOR RF DATE March '22
Revision: - SCALE 1/200 @ A1

EXISTING GROUND FLOOR PLAN

| project            | drawing                               |
|--------------------|---------------------------------------|
| PROPOSED EXTENSION | PROPOSED FLOOR PLANS                  |
| 17 LEONARD ROAD    | _                                     |
| GLOUCESTER         | 0000 00/51 05                         |
| GL1 4PQ            | 2022-03/PL07 AUTHOR RF DATE March '22 |
| Mr & Mrs S D'Costa | Revision: - SCALE 1/50 @ A1           |