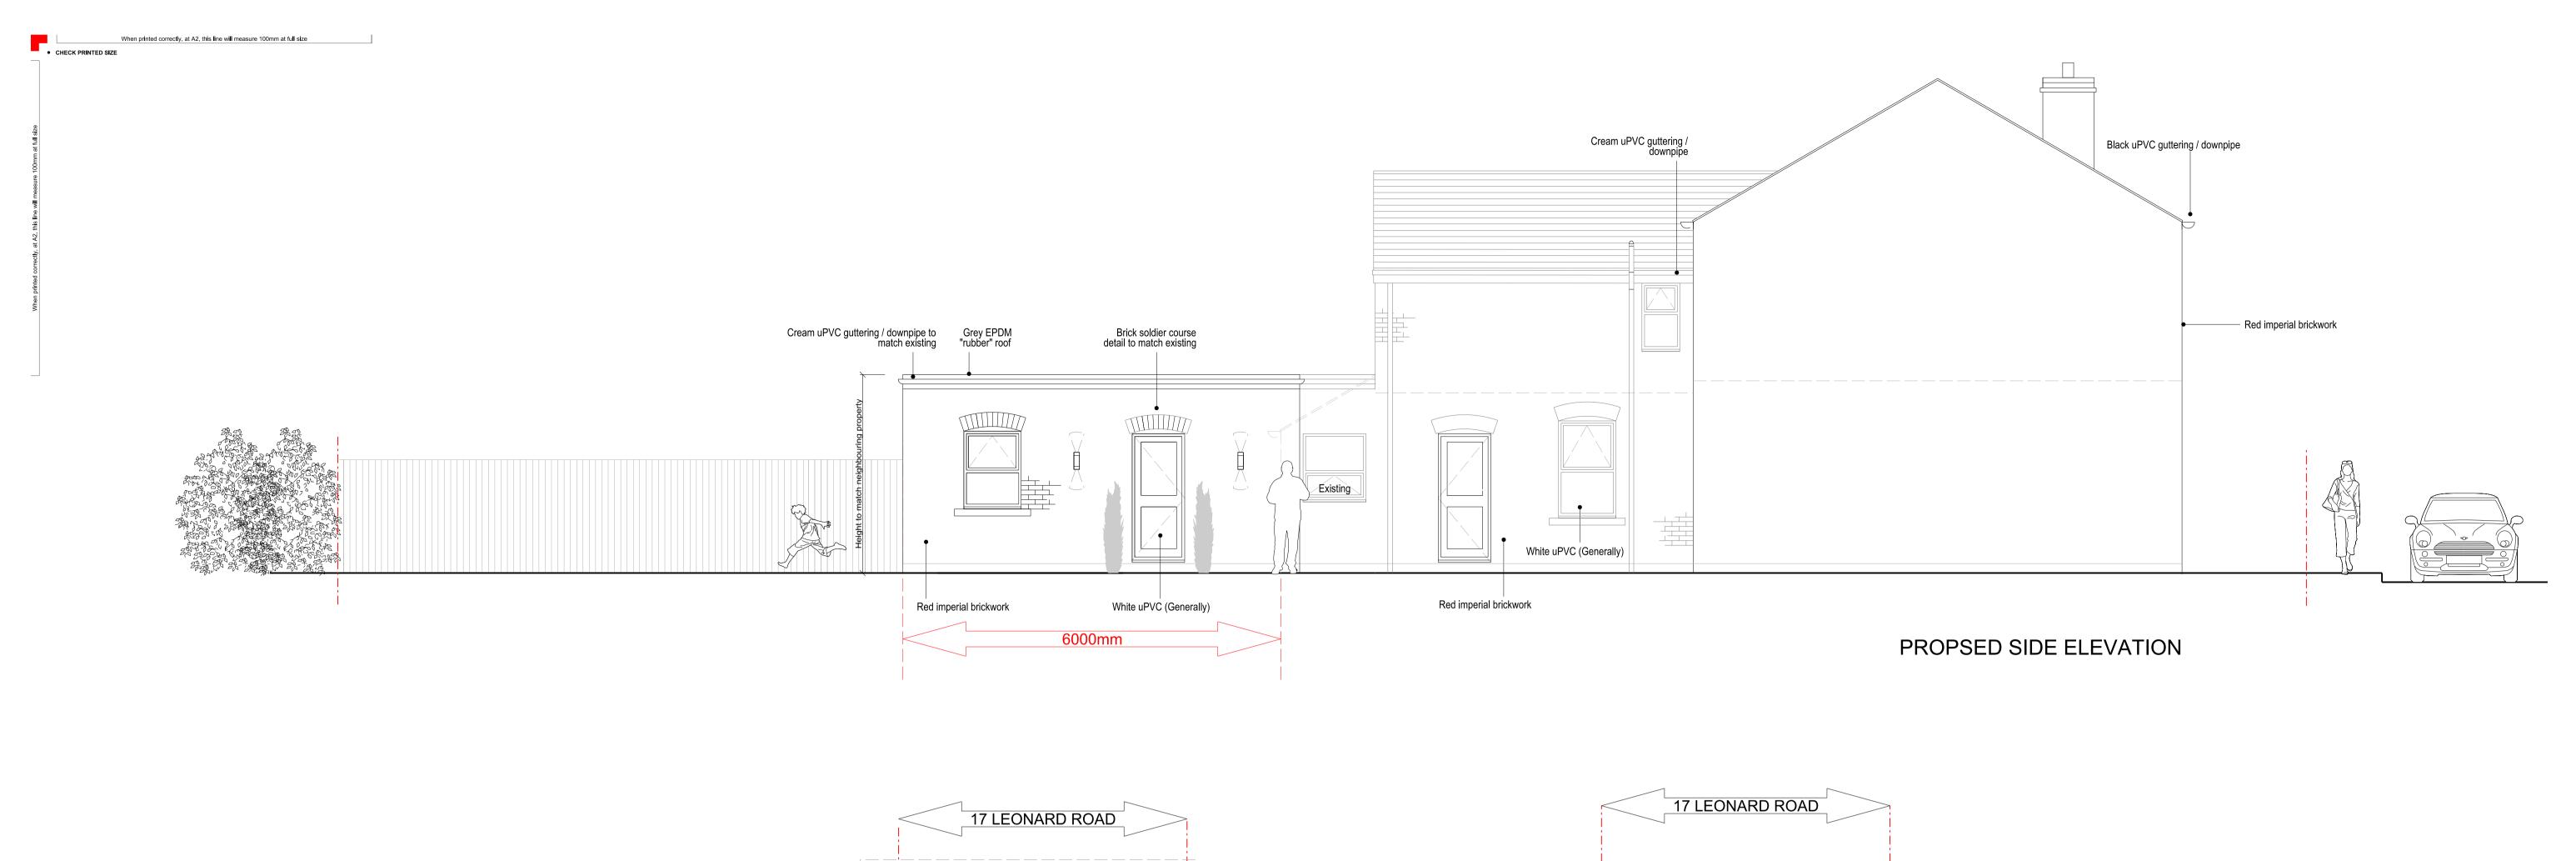

Brick finished ground floor rear extension. Bricks to match existing property, with brick soldier arches above the windows and doors to match existing.

Flat roof (Grey EPDM).

White uPVC doors and mock sash windows to match existing.

White uPVC guttering and rwp to compliment window/door finish.

## Measurements

6.00

Please provide the measurements as detailed below.

Where the proposed extension will be joined to an existing extension, the measurements provided must be in respect to the total enlargement (i.e. both the existing and proposed extensions) to the original dwellinghouse.

How far will the extension extend beyond the rear wall of the original dwellinghouse (in metres, measured externally)

What will be the maximum height of the extension (in metres, measured externally from the natural ground level)

3.00

metres

metres

What will be the height at the eaves of the extension (in metres, measured externally from the natural ground level)

3.00 metres

Planning Portal Reference: PP-11062757

| e/ilonivieal, even il tiley ale    | e not physically 'attached' |
|------------------------------------|-----------------------------|
| House name:                        |                             |
| Number:                            |                             |
| 19                                 |                             |
| Suffix:                            |                             |
| Address line 1:<br>Leonard Road    |                             |
| Address Line 2:                    |                             |
| Town/City:<br>Gloucester           |                             |
| Postcode:<br>GL1 4PQ               |                             |
| House name:                        |                             |
| Number:                            |                             |
| 15                                 |                             |
| Suffix:                            |                             |
| Address line 1:<br>Leonard Road    |                             |
| Address Line 2:                    |                             |
| Town/City:<br>Gloucester           |                             |
| Postcode:<br>GL1 4PQ               |                             |
| House name:                        |                             |
| Number:<br>35                      |                             |
| Suffix:                            |                             |
| Address line 1:<br>Tarrington Road |                             |
| Address Line 2:                    |                             |
| Town/City:<br>Gloucester           |                             |
| Postcode:<br>GL1 4PF               |                             |