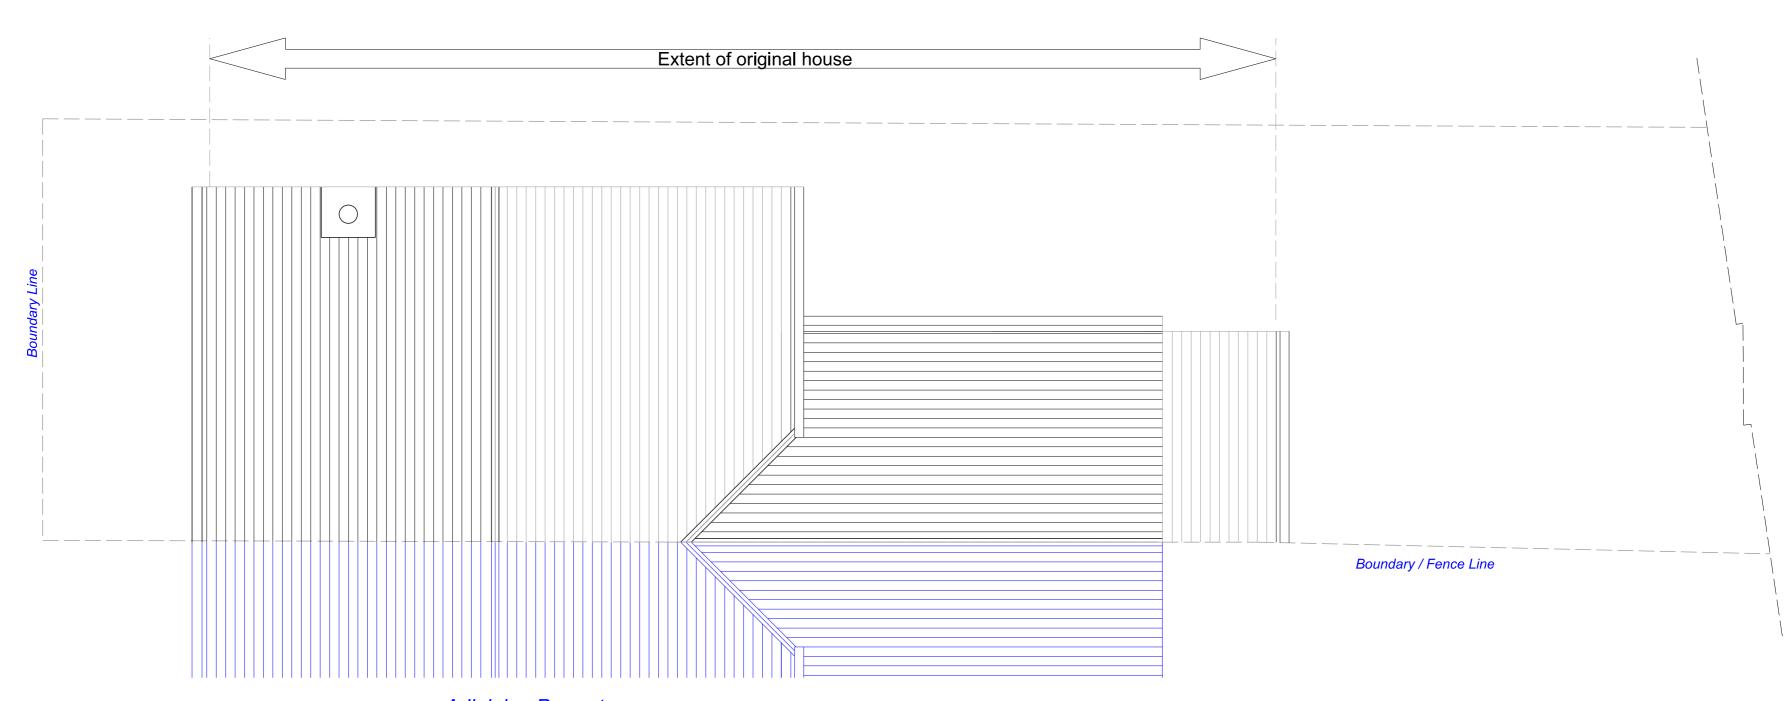

Adjoining Property

project

drawing

Revision: -

PROPOSED EXTENSION
17 LEONARD ROAD
GLOUCESTER
GL1 4PQ
Mr & Mrs S D'Costa

EXISTING ROOF PLAN

2022-03/PL04

AUTHOR RF
DATE March '22
SCALE 1/50 @ A2