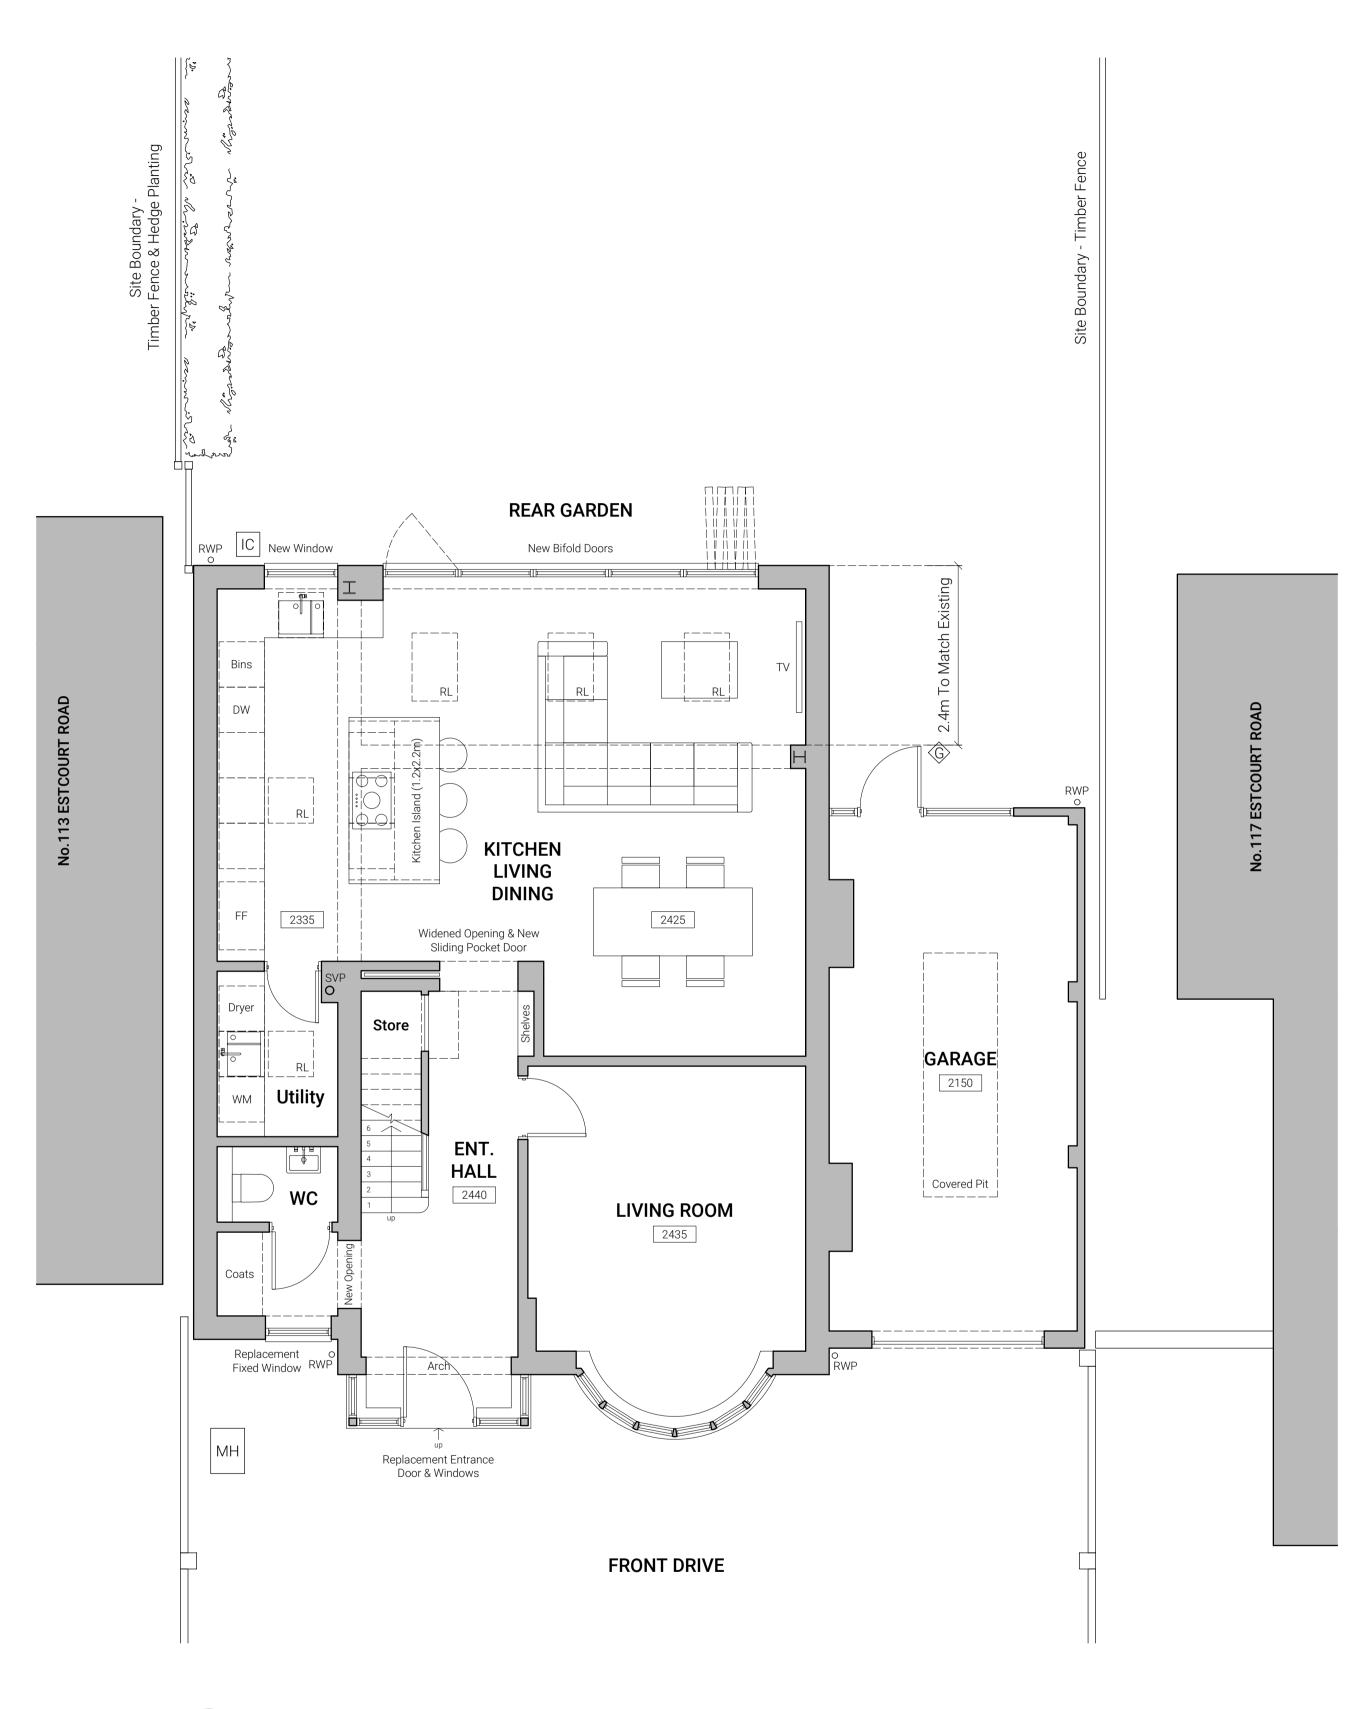

Mr Steve Evans

Estcourt Road

Gloucester GL1 3LN

21-014

05/2022

O1 Proposed Ground Floor Plan
Scale 1:50 @ A1 / 1:100 @ A3

# Proposed First Floor Plan

Scale 1:50 @ A1 / 1:100 @ A3

Proposed Second Floor Plan
Scale 1:50 @ A1 / 1:100 @ A3

The proposed extension shall project 2.4m to the rear of the property the full width of the original dwelling. The extension has a pitched roof to match the current side annex to the property and shall maintain existing eaves and ridge heights. Render cladding is proposed.

Several new and replacement windows and doors are also proposed.

The proposal is understood to largely fall within permitted development rights. The render cladding is thought to be the only exemption to this, although shall have no negative impact on the property or neighbouring properties. As such a house holder application has been submitted for assurance of the compliance.