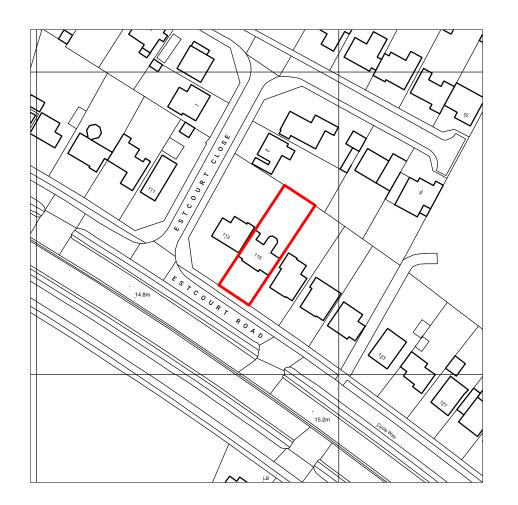

Site Location Plan

Scale 1:1250 @ A3

O2 Site Block Plan
Scale 1:500 @ A3

| Client :  | Mr Steve Evans                         | Title :          |            |               | No.:  |         |             | Rev | Date | Notes | <b>gray</b>   architecture                                                                       |
|-----------|----------------------------------------|------------------|------------|---------------|-------|---------|-------------|-----|------|-------|--------------------------------------------------------------------------------------------------|
| Project : | 115                                    |                  |            |               |       |         |             | -   | -    | -     |                                                                                                  |
|           | Estcourt Road<br>Gloucester<br>GL1 3LN | Site             | Location 8 | & Block Plans |       |         | P-001       | -   | -    | -     | <ul> <li>② 1 Alvin Street, Gloucester, GL1 3EJ</li> <li>☑ info@grayarchitecture.co.uk</li> </ul> |
| Ref :     | 21-014                                 | Scale: As Stated | Status :   | PLANNING      | Date: | 05/2022 | Revision: - | _   | _    | -     | <ul><li>★ +44 (0)7855 348 625</li><li>★ www.grayarchitecture.co.uk</li></ul>                     |

Do not scale from this drawing, all site dimensions shown are to be checked on site by the Main Contractor and any discrepancies made aware to the Architect.

Site Location Plan

Scale 1:1250 @ A3

Scale 1:500 @ A3

| Site Location                                                                                         |                                                                                                                                |
|-------------------------------------------------------------------------------------------------------|--------------------------------------------------------------------------------------------------------------------------------|
| Disclaimer: We can only make recommendation                                                           | ons based on the answers given in the questions.                                                                               |
| If you cannot provide a postcode, the description help locate the site - for example "field to the No | on of site location must be completed. Please provide the most accurate site description you can, to orth of the Post Office". |
| Number                                                                                                | 115                                                                                                                            |
| Suffix                                                                                                |                                                                                                                                |
| Property Name                                                                                         |                                                                                                                                |
|                                                                                                       |                                                                                                                                |
| Address Line 1                                                                                        |                                                                                                                                |
| Estcourt Road                                                                                         |                                                                                                                                |
| Address Line 2                                                                                        |                                                                                                                                |
|                                                                                                       |                                                                                                                                |
| Address Line 3                                                                                        |                                                                                                                                |
| Gloucestershire                                                                                       |                                                                                                                                |
| Town/city                                                                                             |                                                                                                                                |
| Gloucester                                                                                            |                                                                                                                                |
| Postcode                                                                                              |                                                                                                                                |
| GL1 3LN                                                                                               |                                                                                                                                |
|                                                                                                       |                                                                                                                                |
|                                                                                                       | t be completed if postcode is not known:                                                                                       |
| Easting (x)                                                                                           | Northing (y)                                                                                                                   |
| 384273                                                                                                | 219539                                                                                                                         |
| Description                                                                                           |                                                                                                                                |
|                                                                                                       |                                                                                                                                |