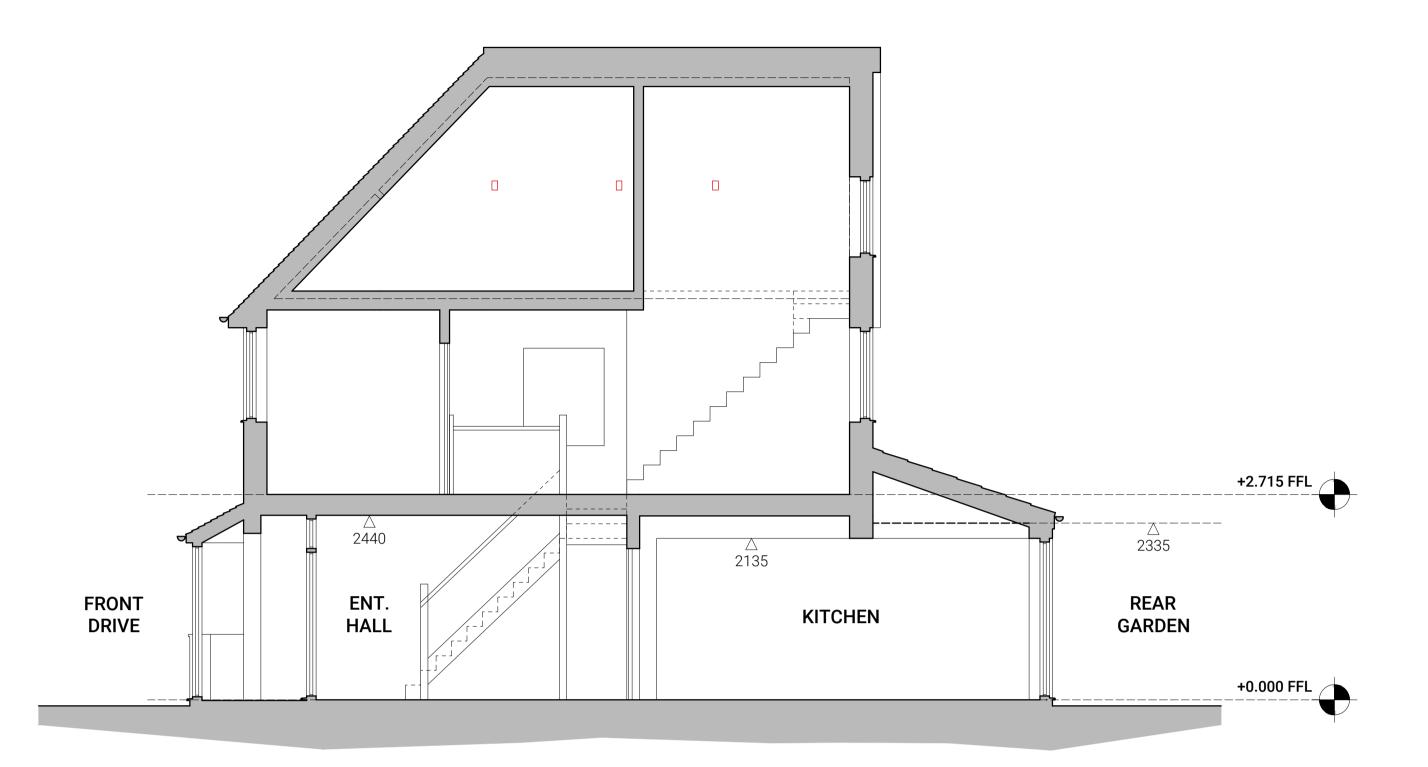

Do not scale from this drawing, all site dimensions shown are to be checked on site by the Main Contractor and any discrepancies made aware to the Architect.

O2 Proposed Section A-A
Scale 1:50 @ A1 / 1:100 @ A3

Proposed Section B-B

Scale 1:50 @ A1 / 1:100 @ A3

Notes:

This drawing is to be used for planning purposes only and is NOT for construction.

Copyright. This drawing is the property of 'gray | architecture' and is issued on the condition that it is not duplicated or loaned without prior written consent from 'gray | architecture'.

The proposed extension shall project 2.4m to the rear of the property the full width of the original dwelling. The extension has a pitched roof to match the current side annex to the property and shall maintain existing eaves and ridge heights. Render cladding is proposed.