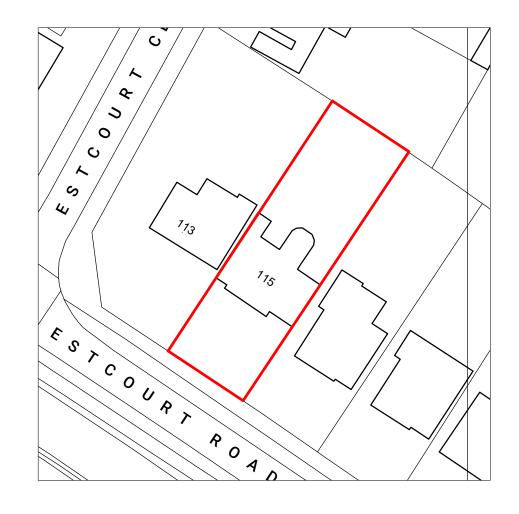

Site Location Plan

Scale 1:1250 @ A3

O2 Site Block Plan
Scale 1:500 @ A3

| Client :  | Mr Steve Evans                         | Title :          |            |               | No.:  |         |             | Rev | Date | Notes | <b>gray</b>   architecture                                                                       |
|-----------|----------------------------------------|------------------|------------|---------------|-------|---------|-------------|-----|------|-------|--------------------------------------------------------------------------------------------------|
| Project : | 115                                    |                  |            |               |       |         |             | -   | -    | -     |                                                                                                  |
|           | Estcourt Road<br>Gloucester<br>GL1 3LN | Site             | Location 8 | & Block Plans |       |         | P-001       | -   | -    | -     | <ul> <li>② 1 Alvin Street, Gloucester, GL1 3EJ</li> <li>☑ info@grayarchitecture.co.uk</li> </ul> |
| Ref :     | 21-014                                 | Scale: As Stated | Status :   | PLANNING      | Date: | 05/2022 | Revision: - | _   | _    | -     | <ul><li>★ +44 (0)7855 348 625</li><li>★ www.grayarchitecture.co.uk</li></ul>                     |

Do not scale from this drawing, all site dimensions shown are to be checked on site by the Main Contractor and any discrepancies made aware to the Architect.

Site Location Plan

Scale 1:1250 @ A3

Scale 1:500 @ A3

| Site Location                                                                                         |                                                                                                                                |
|-------------------------------------------------------------------------------------------------------|--------------------------------------------------------------------------------------------------------------------------------|
| Disclaimer: We can only make recommendation                                                           | ons based on the answers given in the questions.                                                                               |
| If you cannot provide a postcode, the description help locate the site - for example "field to the No | on of site location must be completed. Please provide the most accurate site description you can, to orth of the Post Office". |
| Number                                                                                                | 115                                                                                                                            |
| Suffix                                                                                                |                                                                                                                                |
| Property Name                                                                                         |                                                                                                                                |
|                                                                                                       |                                                                                                                                |
| Address Line 1                                                                                        |                                                                                                                                |
| Estcourt Road                                                                                         |                                                                                                                                |
| Address Line 2                                                                                        |                                                                                                                                |
|                                                                                                       |                                                                                                                                |
| Address Line 3                                                                                        |                                                                                                                                |
| Gloucestershire                                                                                       |                                                                                                                                |
| Town/city                                                                                             |                                                                                                                                |
| Gloucester                                                                                            |                                                                                                                                |
| Postcode                                                                                              |                                                                                                                                |
| GL1 3LN                                                                                               |                                                                                                                                |
|                                                                                                       |                                                                                                                                |
|                                                                                                       | t be completed if postcode is not known:                                                                                       |
| Easting (x)                                                                                           | Northing (y)                                                                                                                   |
| 384273                                                                                                | 219539                                                                                                                         |
| Description                                                                                           |                                                                                                                                |
|                                                                                                       |                                                                                                                                |