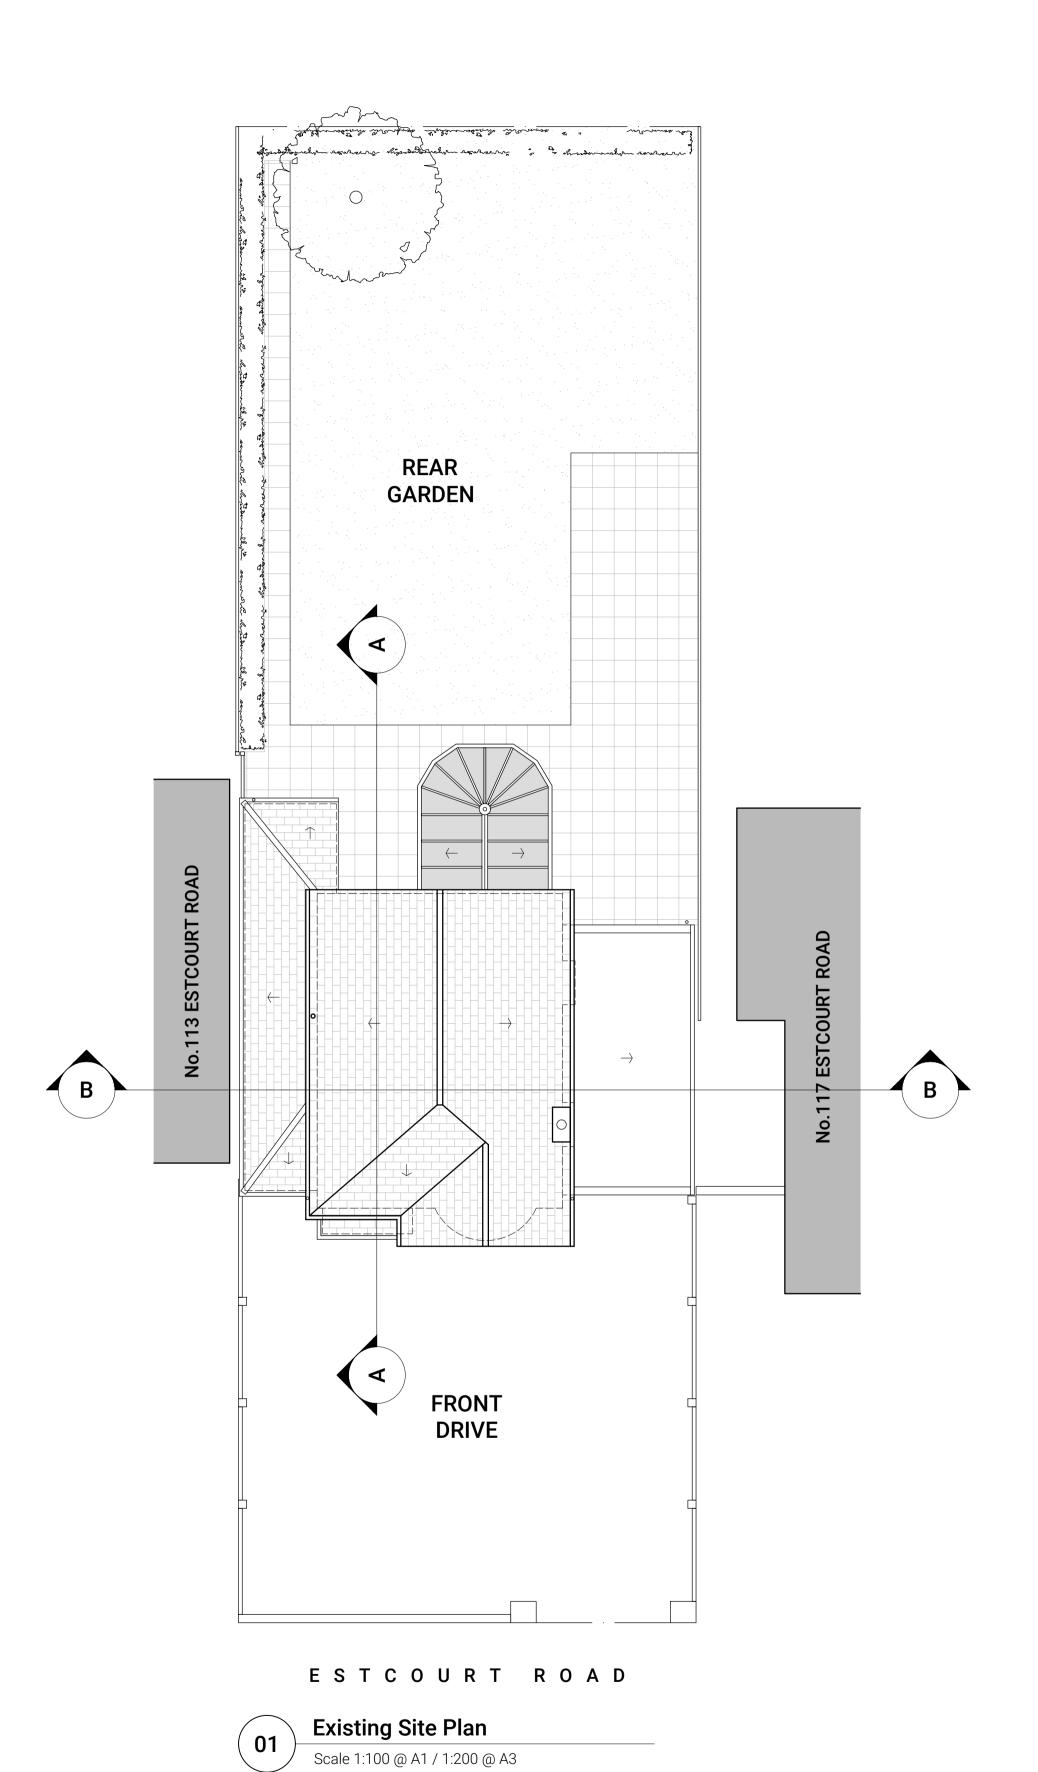

Site Location Plan

Scale 1:1250 @ A3

O2 Site Block Plan
Scale 1:500 @ A3

| Client :  | Mr Steve Evans                         | Title :          |            |               | No.:  |         |             | Rev | Date | Notes | <b>gray</b>   architecture                                                                       |
|-----------|----------------------------------------|------------------|------------|---------------|-------|---------|-------------|-----|------|-------|--------------------------------------------------------------------------------------------------|
| Project : | 115                                    |                  |            |               |       |         |             | -   | -    | -     |                                                                                                  |
|           | Estcourt Road<br>Gloucester<br>GL1 3LN | Site             | Location 8 | & Block Plans |       |         | P-001       | -   | -    | -     | <ul> <li>② 1 Alvin Street, Gloucester, GL1 3EJ</li> <li>☑ info@grayarchitecture.co.uk</li> </ul> |
| Ref :     | 21-014                                 | Scale: As Stated | Status :   | PLANNING      | Date: | 05/2022 | Revision: - | _   | _    | -     | <ul><li>★ +44 (0)7855 348 625</li><li>★ www.grayarchitecture.co.uk</li></ul>                     |

Do not scale from this drawing, all site dimensions shown are to be checked on site by the Main Contractor and any discrepancies made aware to the Architect.

Site Location Plan

Scale 1:1250 @ A3

Scale 1:500 @ A3