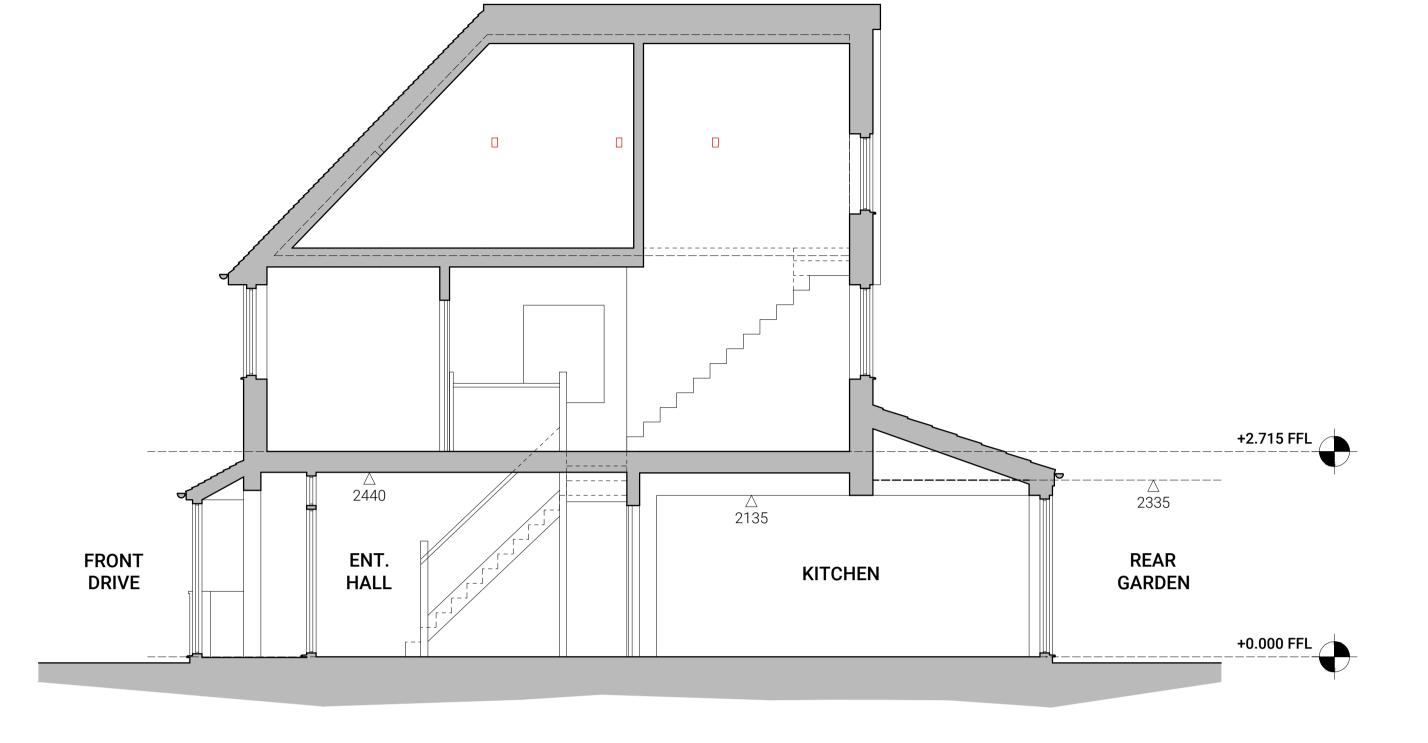

Do not scale from this drawing, all site dimensions shown are to be checked on site by the Main Contractor and any discrepancies made aware to the Architect.

O2 Proposed Section A-A
Scale 1:50 @ A1 / 1:100 @ A3

Proposed Section B-B

Scale 1:50 @ A1 / 1:100 @ A3

Notes:

This drawing is to be used for planning purposes only and is NOT for construction.

Copyright. This drawing is the property of 'gray | architecture' and is issued on the condition that it is not duplicated or loaned without prior written consent from 'gray | architecture'.

The proposed extension shall project 2.4m to the rear of the property the full width of the original dwelling. The extension has a pitched roof to match the current side annex to the property and shall maintain existing eaves and ridge heights. Render cladding is proposed.