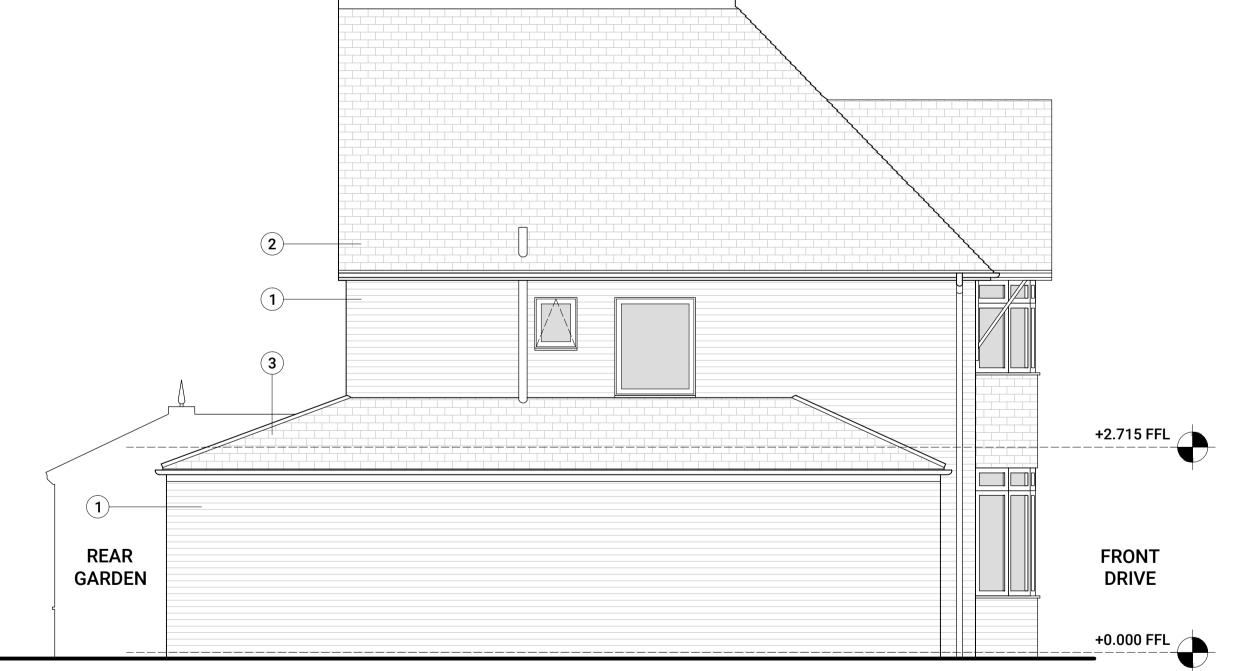

Site Boundary

---- Existing for Demolition

construction.

**Existing Front (South) Elevation** Scale 1:50 @ A1 / 1:100 @ A3

Existing Side (East) Elevation
Scale 1:50 @ A1 / 1:100 @ A3

05/2022 Scale: 1:50 @ A1 / 1:100 @ A3 PLANNING Status: Revision: No.:

**Existing Elevations** 

Gloucester GL1 3LN

21-014

gray | architecture

**Existing Rear (North) Elevation** Scale 1:50 @ A1 / 1:100 @ A3

**Existing Side (West) Elevation** Scale 1:50 @ A1 / 1:100 @ A3

O2 Existing First Floor Plan
Scale 1:50 @ A1 / 1:100 @ A3