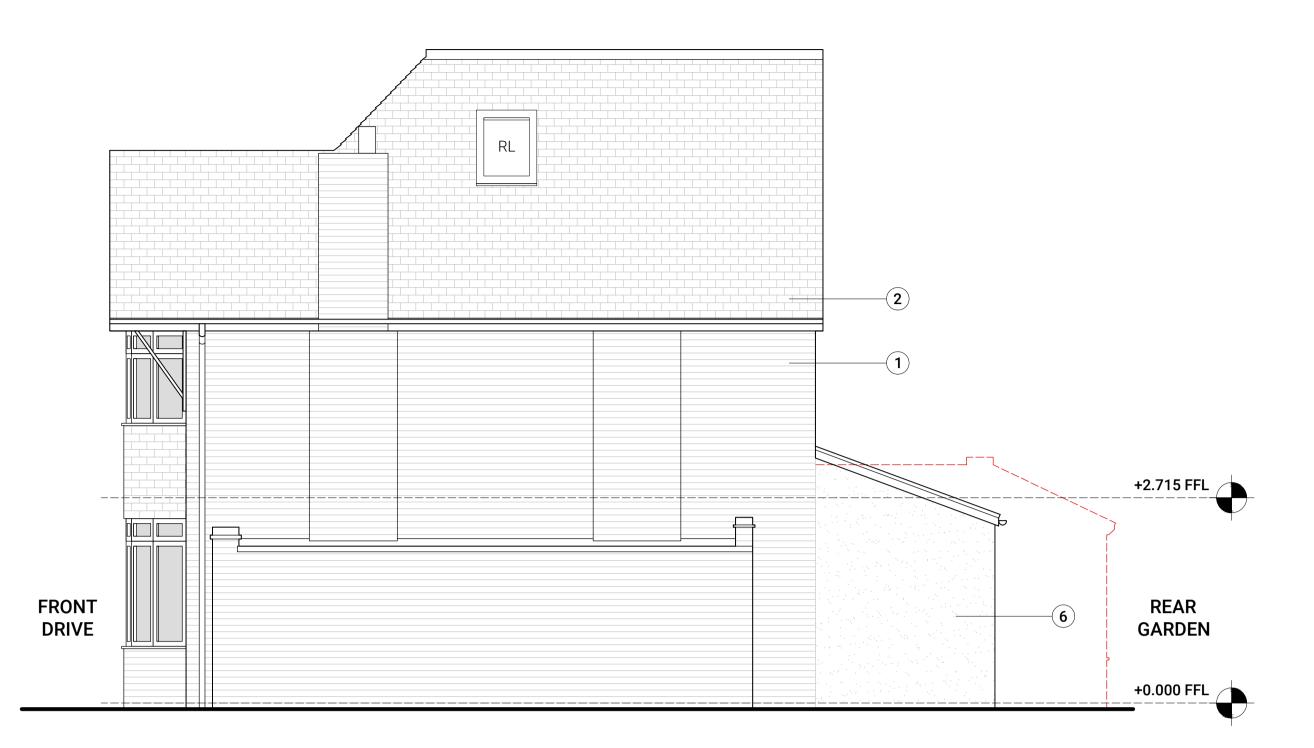

Site Boundary

---- Existing for Demolition

construction.

**Existing Front (South) Elevation** Scale 1:50 @ A1 / 1:100 @ A3

Existing Side (East) Elevation
Scale 1:50 @ A1 / 1:100 @ A3

05/2022 Scale: 1:50 @ A1 / 1:100 @ A3 PLANNING Status: Revision: No.:

Client :

Project:

Ref:

Title:

Date:

P-004

Mr Steve Evans

Estcourt Road

**Existing Elevations** 

Gloucester GL1 3LN

21-014

gray | architecture

**Existing Rear (North) Elevation** Scale 1:50 @ A1 / 1:100 @ A3

**Existing Side (West) Elevation** Scale 1:50 @ A1 / 1:100 @ A3

O2 Existing First Floor Plan
Scale 1:50 @ A1 / 1:100 @ A3