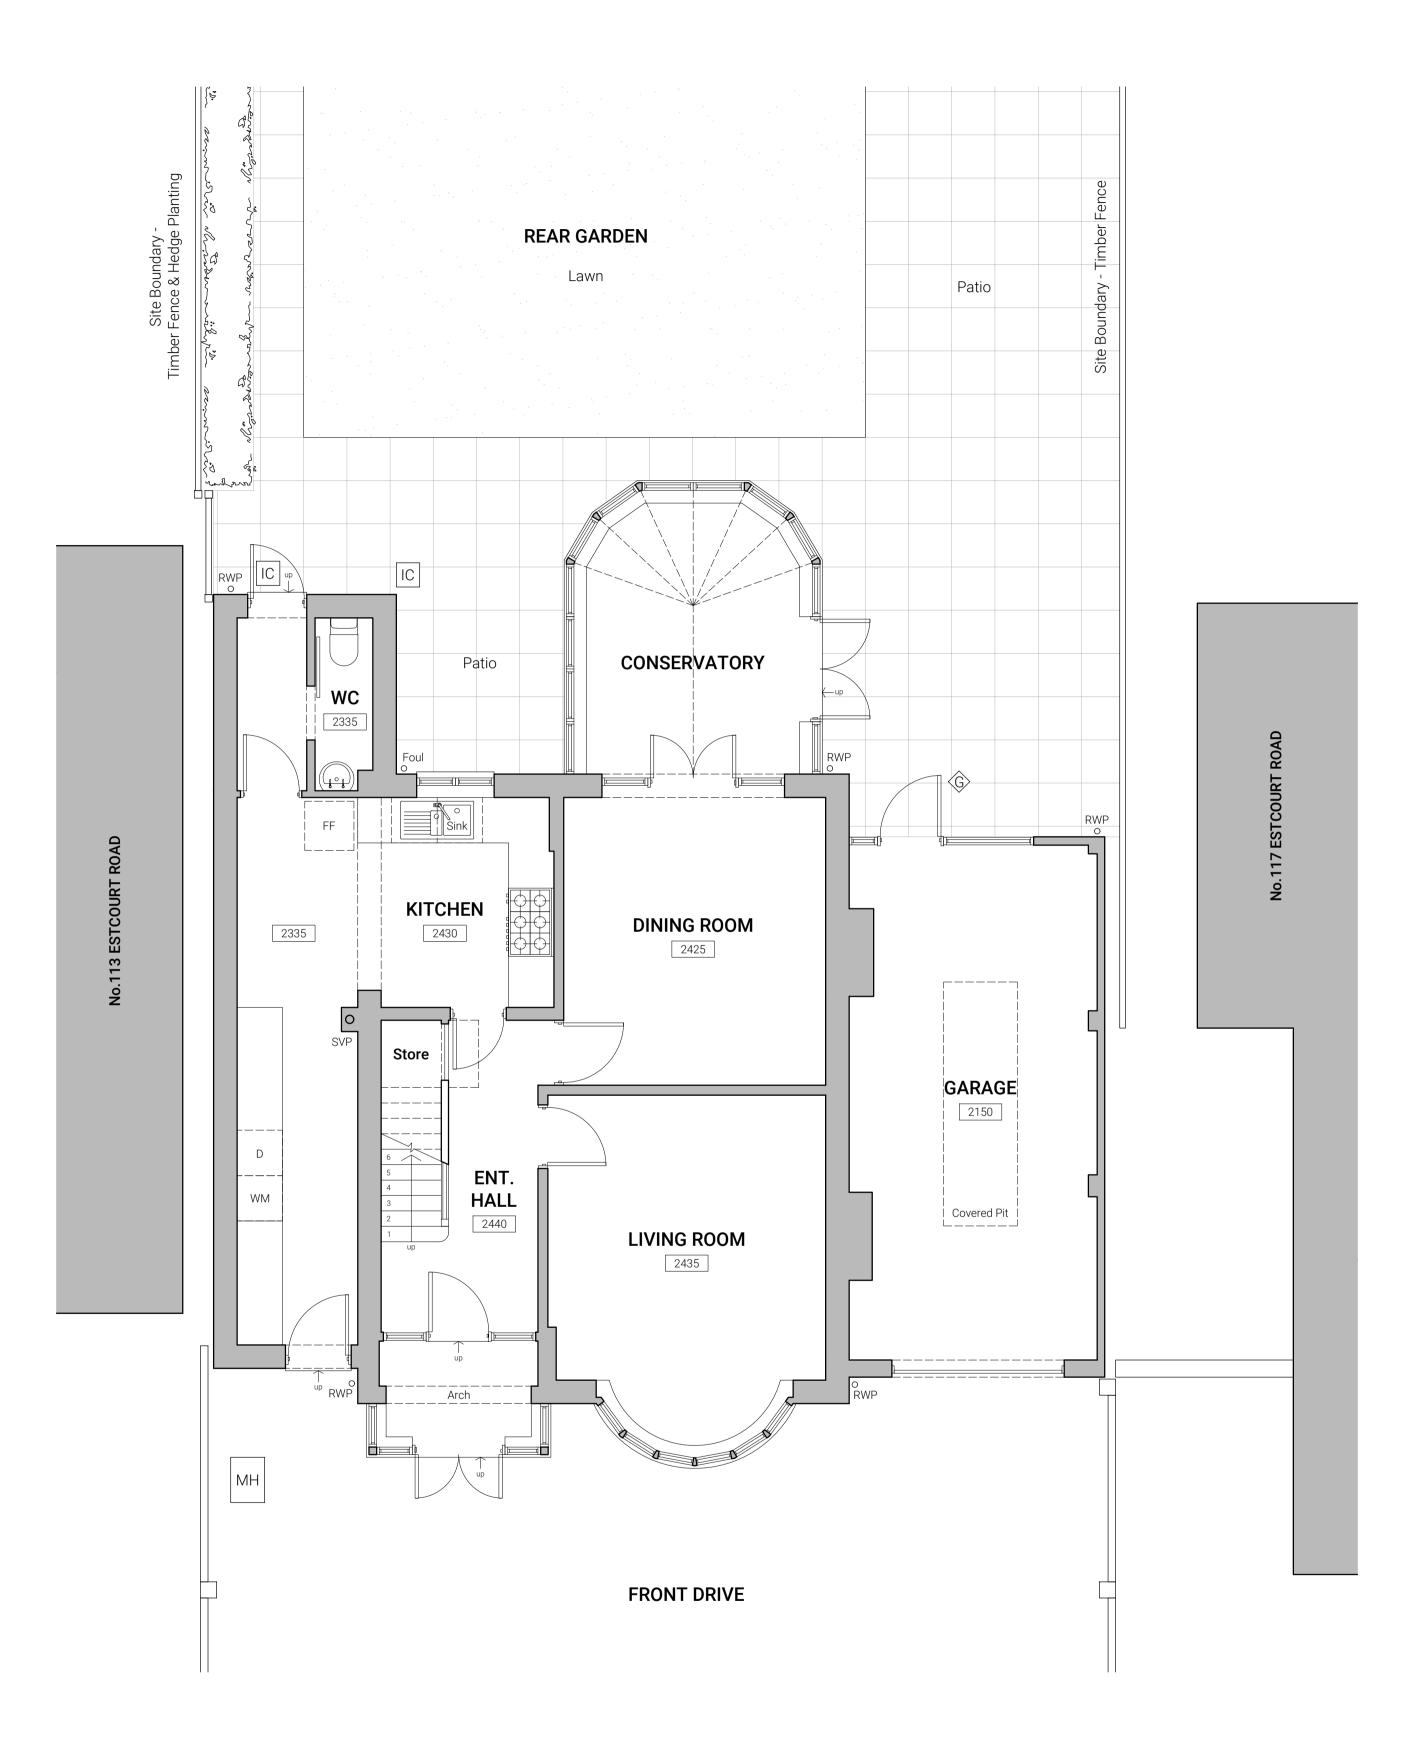

O1 Existing Ground Floor Plan
Scale 1:50 @ A1 / 1:100 @ A3

# **Existing Floor Plans**

| 05/2022<br>1:50 @ A1 / 1:100 @ A3 |
|-----------------------------------|
| 1·50 @ A1 / 1·100 @ A′            |
| 1.50 @ AT / 1.100 @ A             |
| PLANNING                          |
|                                   |
|                                   |