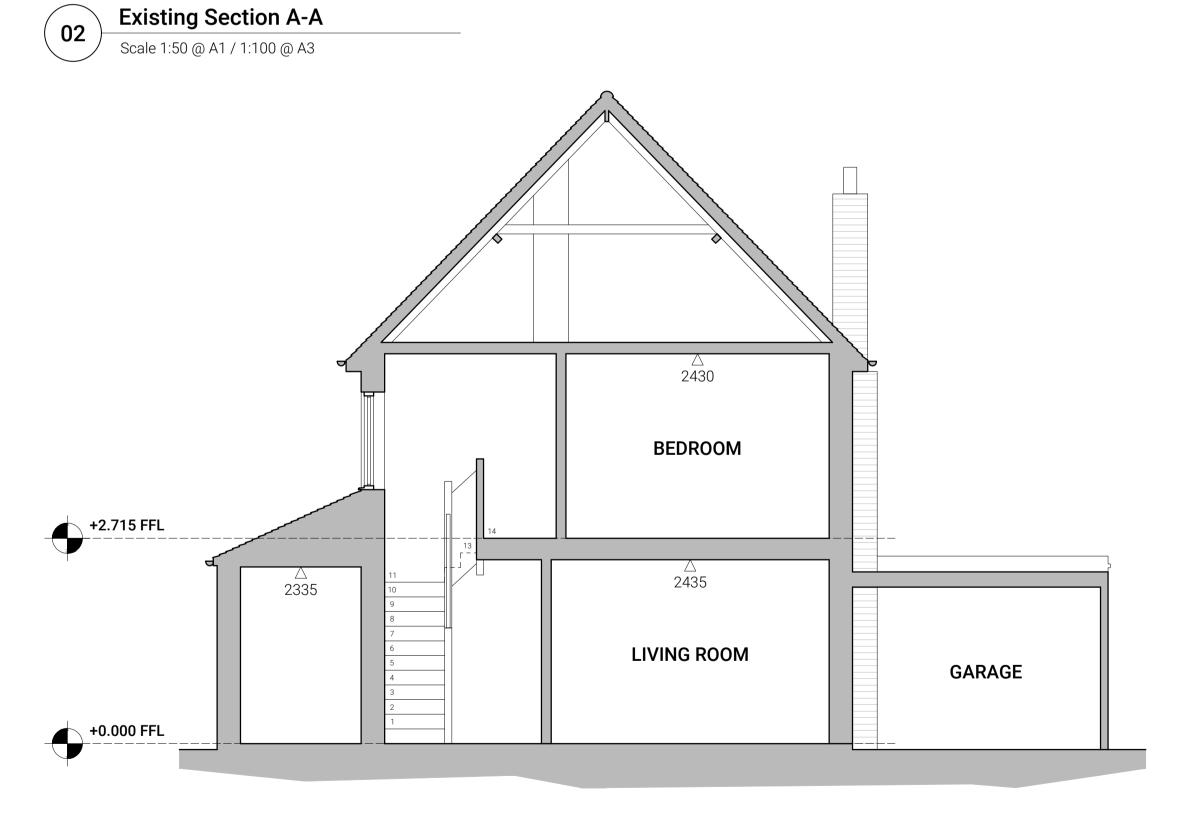

P-002

O3 Existing Section B-B
Scale 1:50 @ A1 / 1:100 @ A3

21-014

Mr Steve Evans

115 Estcourt Road Gloucester GL1 3LN

Existing Roof Plan & Sections

This drawing is to be used for planning purposes only and is NOT for