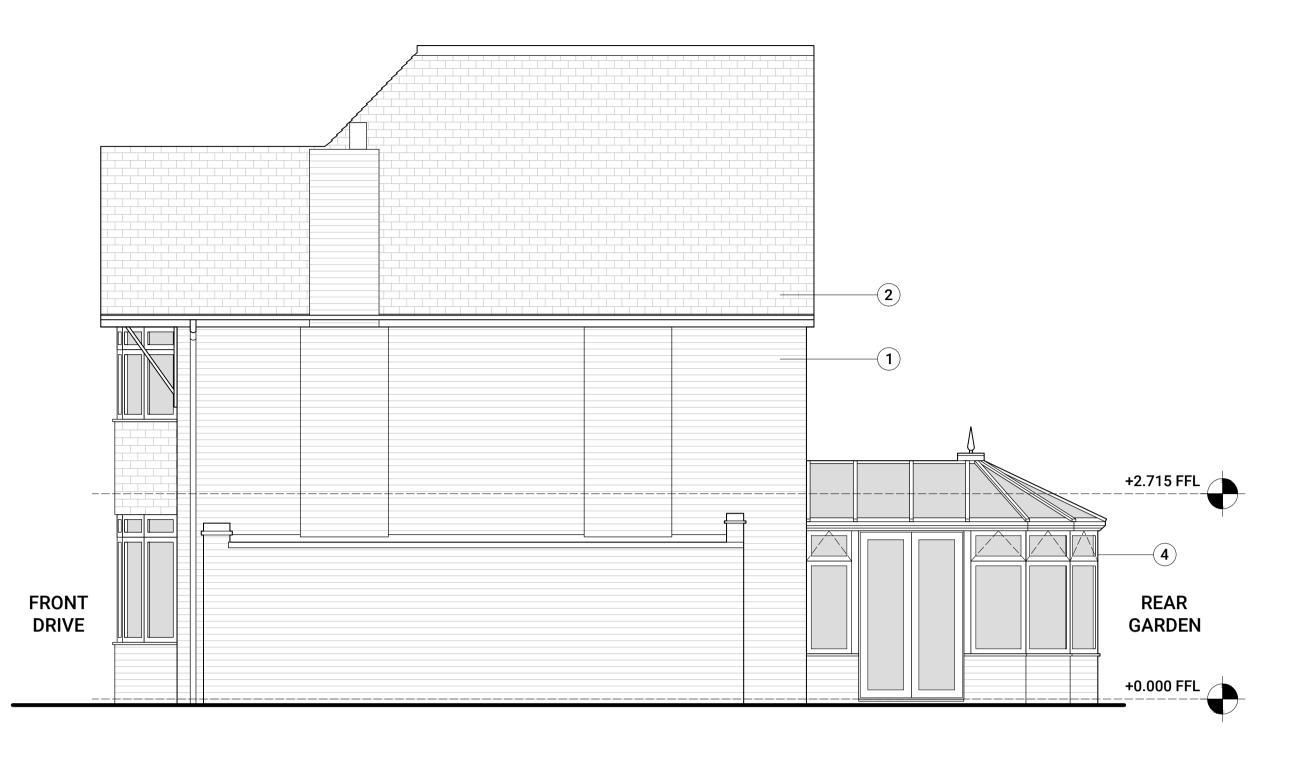

Site Boundary

---- Existing for Demolition

construction.

**Existing Front (South) Elevation** Scale 1:50 @ A1 / 1:100 @ A3

Existing Side (East) Elevation
Scale 1:50 @ A1 / 1:100 @ A3

05/2022 Scale: 1:50 @ A1 / 1:100 @ A3 PLANNING Status: Revision: No.:

**Existing Elevations** 

Gloucester GL1 3LN

21-014

gray | architecture

**Existing Rear (North) Elevation** Scale 1:50 @ A1 / 1:100 @ A3

**Existing Side (West) Elevation** Scale 1:50 @ A1 / 1:100 @ A3

O2 Existing First Floor Plan
Scale 1:50 @ A1 / 1:100 @ A3

Client :

Project:

Title:

P-003

Material Schedule

1. Red Brick
2. Plain Clay Tiles
3. Concrete Tiles
4. uPVC Windows & Doors
5. Weatherboard Cladding
6. Render Cladding

This drawing is to be used for planning purposes only and is NOT for