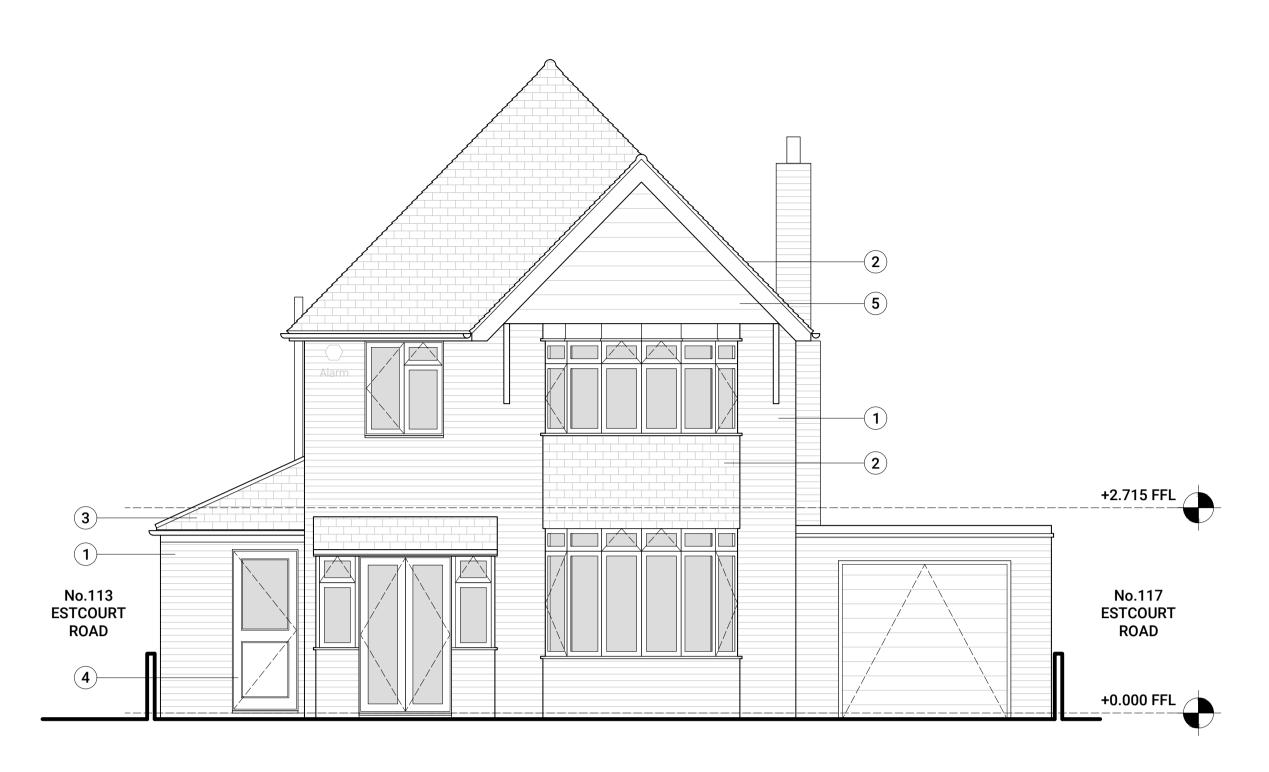

Client :

Project:

Title:

P-003

Material Schedule

1. Red Brick
2. Plain Clay Tiles
3. Concrete Tiles
4. uPVC Windows & Doors
5. Weatherboard Cladding
6. Render Cladding

This drawing is to be used for planning purposes only and is NOT for

Land in Same Ownership

prior written consent from 'gray | architecture'.

Site Boundary

---- Existing for Demolition

construction.

aware to the Architect.

Proposed Front (South) Elevation

Scale 1:50 @ A1 / 1:100 @ A3

O2 Proposed Side (East) Elevation
Scale 1:50 @ A1 / 1:100 @ A3

Proposed Rear (North) Elevation

Scale 1:50 @ A1 / 1:100 @ A3

Scale 1:50 @ A1 / 1:100 @ A3

Title:

Proposed Elevations

 Scale:
 1:50 @ A1 / 1:100 @ A3

The proposed extension shall project 2.4m to the rear of the property the full width of the original dwelling. The extension has a pitched roof to match the current side annex to the property and shall maintain existing eaves and ridge heights. Render cladding is proposed.

Several new and replacement windows and doors are also proposed.

The proposal is understood to largely fall within permitted development rights. The render cladding is thought to be the only exemption to this, although shall have no negative impact on the property or neighbouring properties. As such a house holder application has been submitted for assurance of the compliance.