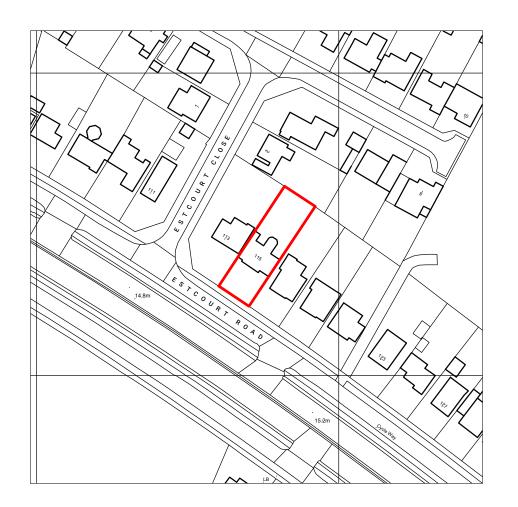

Site Location Plan

Scale 1:1250 @ A3

O2 Site Block Plan
Scale 1:500 @ A3

| Client :  | Mr Steve Evans                         | Title :          |            |               | No.:  |         |             | Rev | Date | Notes | <b>gray</b>   architecture                                                                       |
|-----------|----------------------------------------|------------------|------------|---------------|-------|---------|-------------|-----|------|-------|--------------------------------------------------------------------------------------------------|
| Project : | 115                                    |                  |            |               |       |         |             | -   | -    | -     |                                                                                                  |
|           | Estcourt Road<br>Gloucester<br>GL1 3LN | Site             | Location 8 | & Block Plans |       |         | P-001       | -   | -    | -     | <ul> <li>② 1 Alvin Street, Gloucester, GL1 3EJ</li> <li>☑ info@grayarchitecture.co.uk</li> </ul> |
| Ref :     | 21-014                                 | Scale: As Stated | Status :   | PLANNING      | Date: | 05/2022 | Revision: - | _   | _    | -     | <ul><li>★ +44 (0)7855 348 625</li><li>★ www.grayarchitecture.co.uk</li></ul>                     |

Do not scale from this drawing, all site dimensions shown are to be checked on site by the Main Contractor and any discrepancies made aware to the Architect.

Site Location Plan

Scale 1:1250 @ A3

Scale 1:500 @ A3

| Site Location                                                                                         |                                                                                                                                |
|-------------------------------------------------------------------------------------------------------|--------------------------------------------------------------------------------------------------------------------------------|
| Disclaimer: We can only make recommendation                                                           | ons based on the answers given in the questions.                                                                               |
| If you cannot provide a postcode, the description help locate the site - for example "field to the No | on of site location must be completed. Please provide the most accurate site description you can, to orth of the Post Office". |
| Number                                                                                                | 115                                                                                                                            |
| Suffix                                                                                                |                                                                                                                                |
| Property Name                                                                                         |                                                                                                                                |
|                                                                                                       |                                                                                                                                |
| Address Line 1                                                                                        |                                                                                                                                |
| Estcourt Road                                                                                         |                                                                                                                                |
| Address Line 2                                                                                        |                                                                                                                                |
|                                                                                                       |                                                                                                                                |
| Address Line 3                                                                                        |                                                                                                                                |
| Gloucestershire                                                                                       |                                                                                                                                |
| Town/city                                                                                             |                                                                                                                                |
| Gloucester                                                                                            |                                                                                                                                |
| Postcode                                                                                              |                                                                                                                                |
| GL1 3LN                                                                                               |                                                                                                                                |
|                                                                                                       |                                                                                                                                |
|                                                                                                       | t be completed if postcode is not known:                                                                                       |
| Easting (x)                                                                                           | Northing (y)                                                                                                                   |
| 384273                                                                                                | 219539                                                                                                                         |
| Description                                                                                           |                                                                                                                                |
|                                                                                                       |                                                                                                                                |