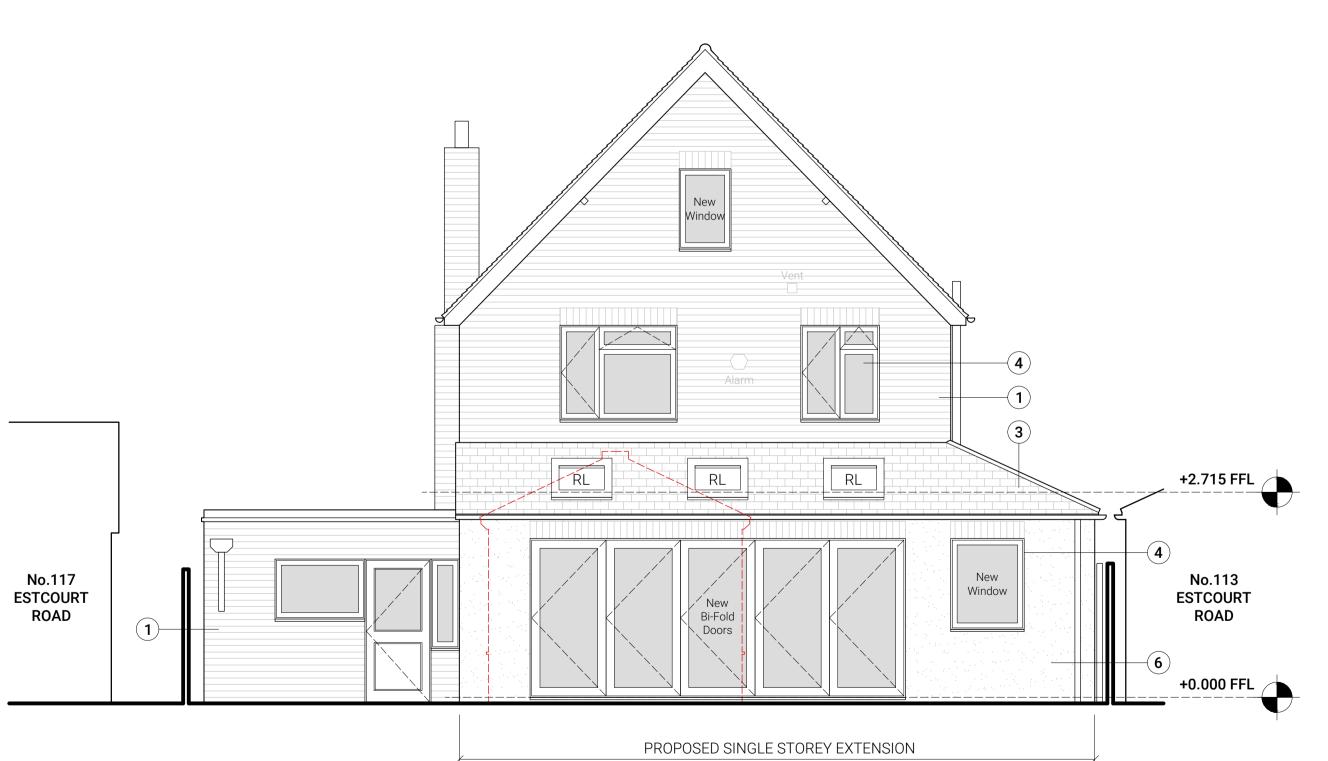

Land in Same Ownership

prior written consent from 'gray | architecture'.

Site Boundary

---- Existing for Demolition

construction.

aware to the Architect.

Proposed Front (South) Elevation

Scale 1:50 @ A1 / 1:100 @ A3

O2 Proposed Side (East) Elevation
Scale 1:50 @ A1 / 1:100 @ A3

Proposed Rear (North) Elevation

Scale 1:50 @ A1 / 1:100 @ A3

Scale 1:50 @ A1 / 1:100 @ A3

Title:

Proposed Elevations

 Scale:
 1:50 @ A1 / 1:100 @ A3

The proposed extension shall project 2.4m to the rear of the property the full width of the original dwelling. The extension has a pitched roof to match the current side annex to the property and shall maintain existing eaves and ridge heights. Render cladding is proposed.

Several new and replacement windows and doors are also proposed.

The proposal is understood to largely fall within permitted development rights. The render cladding is thought to be the only exemption to this, although shall have no negative impact on the property or neighbouring properties. As such a house holder application has been submitted for assurance of the compliance.

Client :

Project:

Title:

P-003

Material Schedule

1. Red Brick
2. Plain Clay Tiles
3. Concrete Tiles
4. uPVC Windows & Doors
5. Weatherboard Cladding
6. Render Cladding

This drawing is to be used for planning purposes only and is NOT for