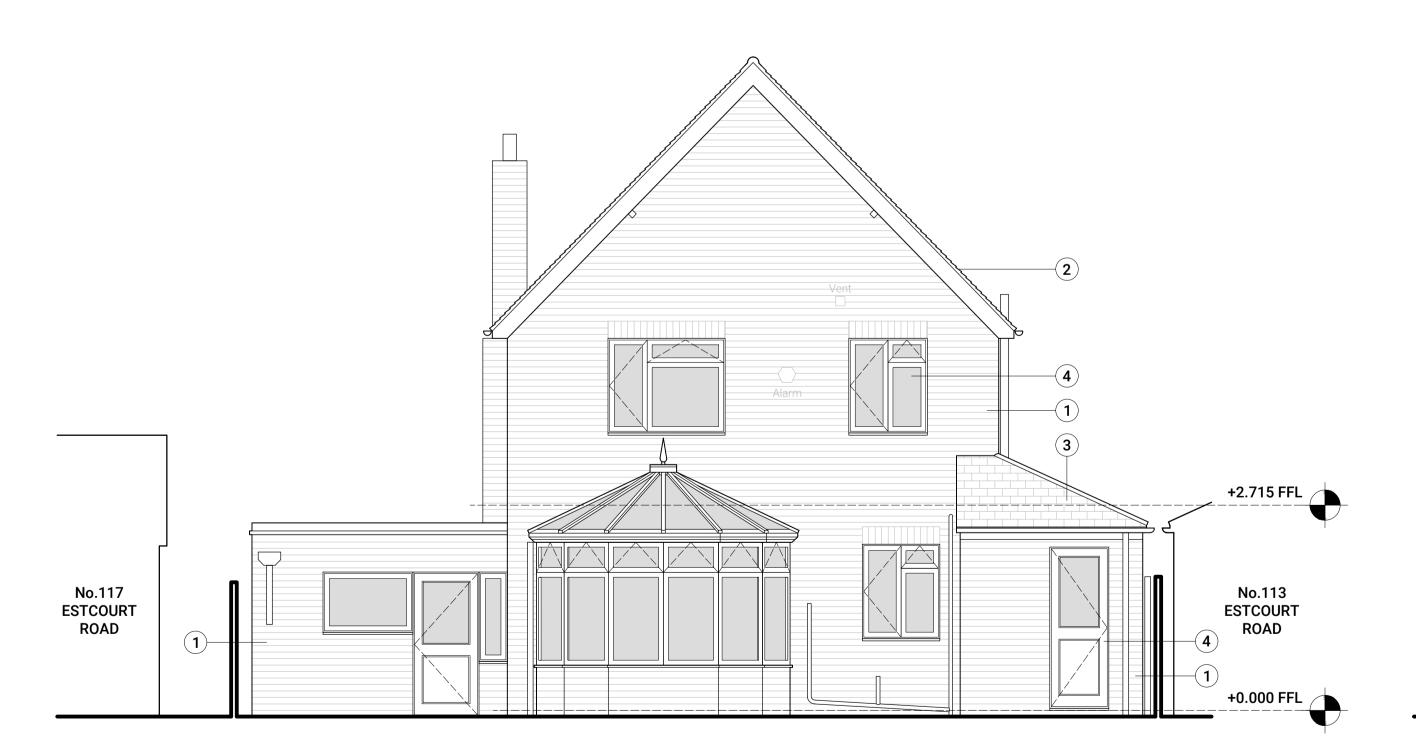

Land in Same Ownership

prior written consent from 'gray | architecture'.

Site Boundary

---- Existing for Demolition

construction.

aware to the Architect.

Proposed Front (South) Elevation

Scale 1:50 @ A1 / 1:100 @ A3

O2 Proposed Side (East) Elevation
Scale 1:50 @ A1 / 1:100 @ A3

Proposed Rear (North) Elevation

Scale 1:50 @ A1 / 1:100 @ A3

Scale 1:50 @ A1 / 1:100 @ A3

Title:

Proposed Elevations

 Scale:
 1:50 @ A1 / 1:100 @ A3