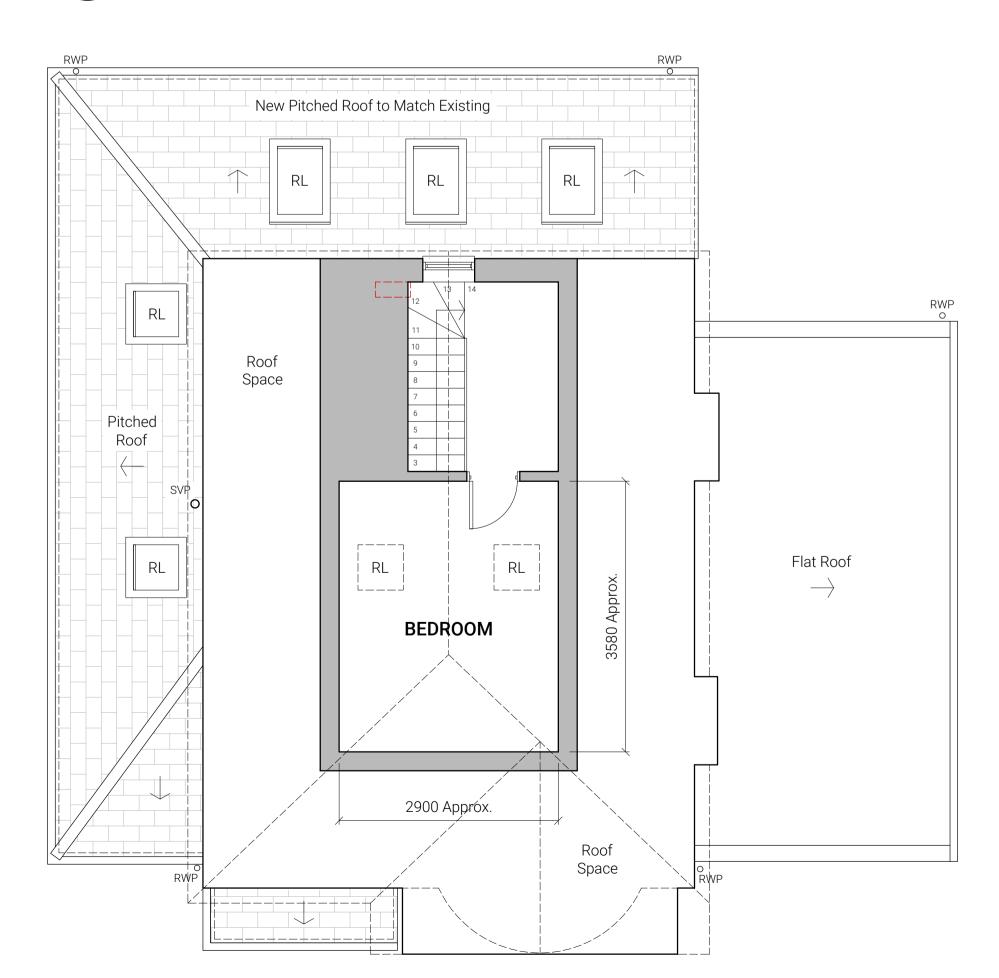

# Proposed First Floor Plan

Scale 1:50 @ A1 / 1:100 @ A3

Proposed Second Floor Plan
Scale 1:50 @ A1 / 1:100 @ A3

# **Proposed Floor Plans**

| Date :   | 05/2022                |
|----------|------------------------|
| Scale :  | 1:50 @ A1 / 1:100 @ A3 |
| Status : | PLANNING               |

P-100

Proposed Section B-B