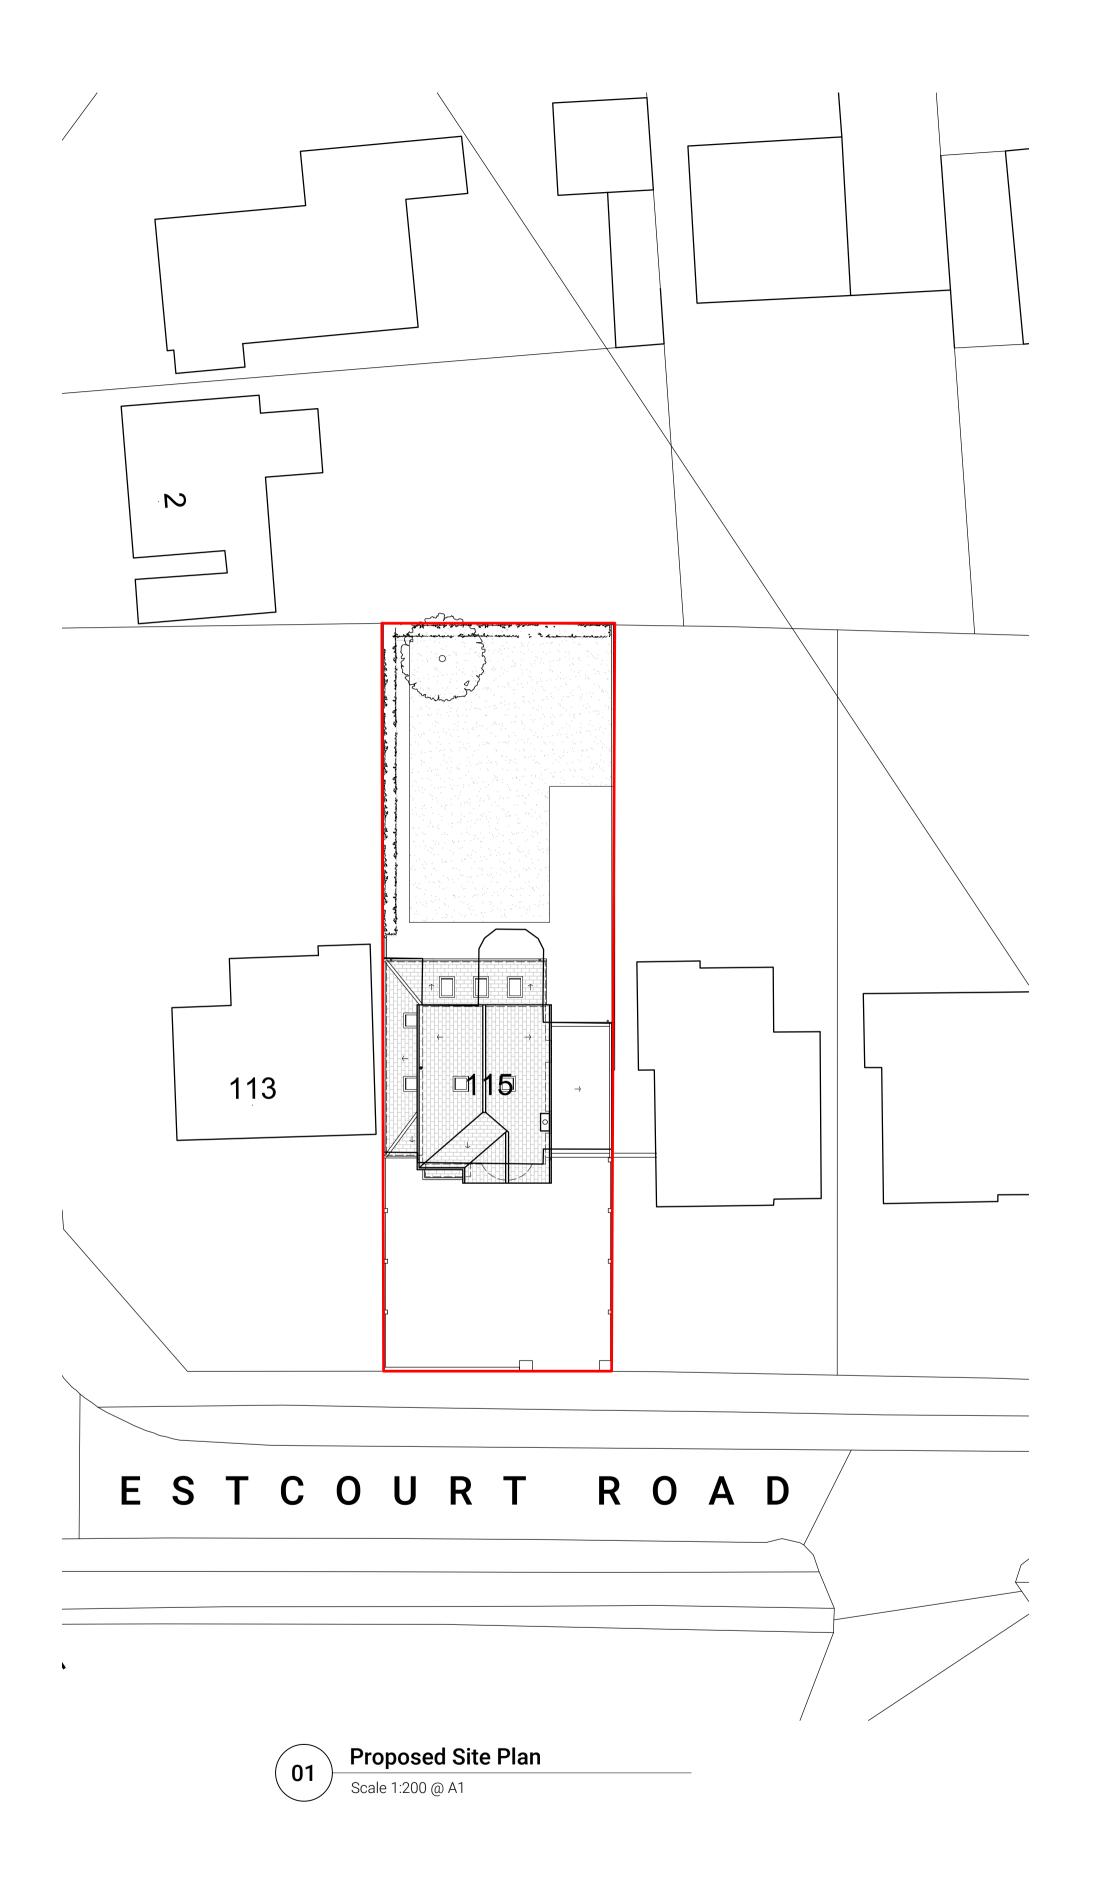

# **Proposed Site Plan & Sections**

| Date :     | 05/202  |
|------------|---------|
| Scale :    | As Show |
| Status :   | PLANNIN |
| Revision : |         |
| No ·       |         |

P-200

gray | architecture

The proposed extension shall project 2.4m to the rear of the property the full width of the original dwelling. The extension has a pitched roof to match the current side annex to the property and shall maintain existing eaves and ridge heights. Render cladding is proposed.

Several new and replacement windows and doors are also proposed.

The proposal is understood to largely fall within permitted development rights. The render cladding is thought to be the only exemption to this, although shall have no negative impact on the property or neighbouring properties. As such a house holder application has been submitted for assurance of the compliance.