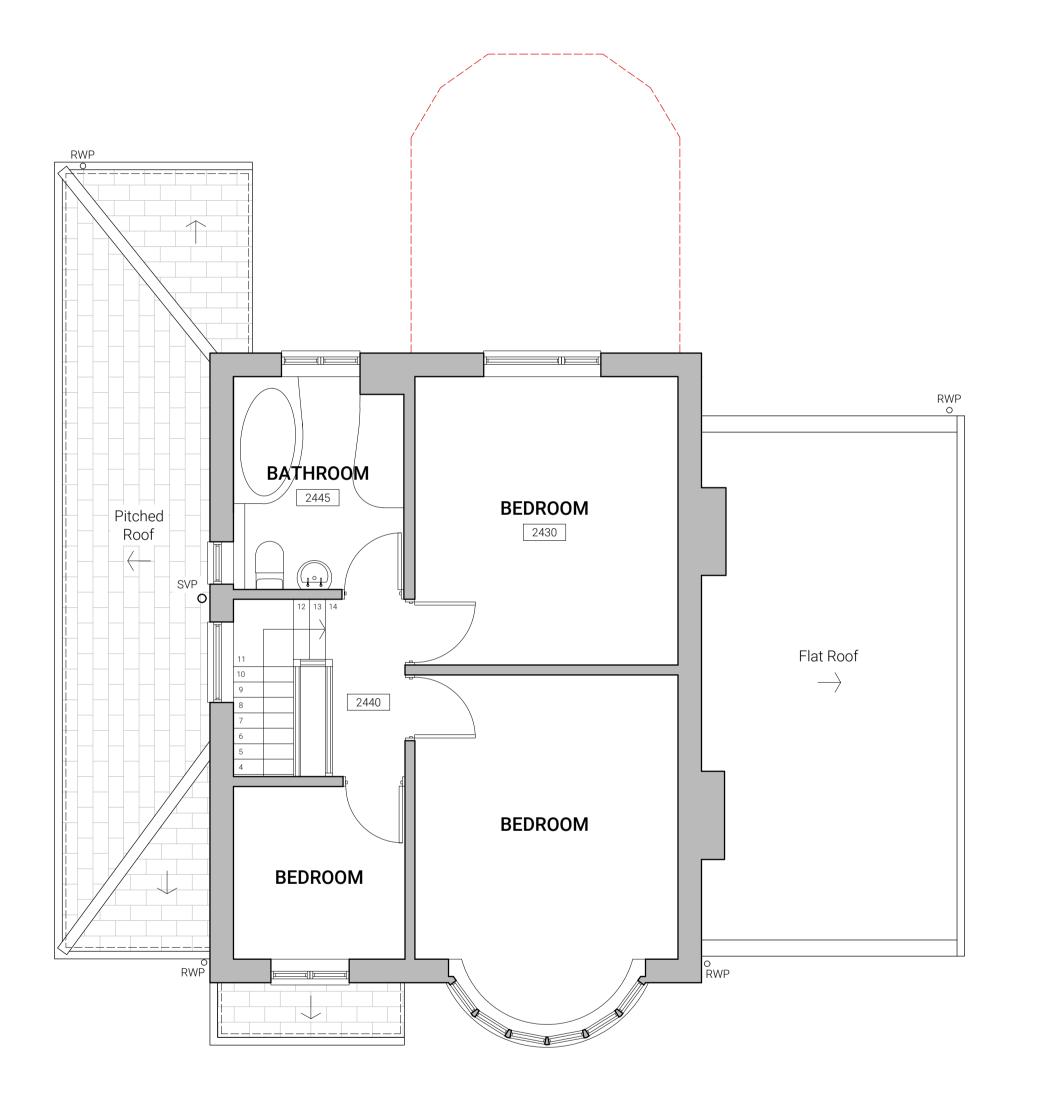

**Existing Elevations** 

Gloucester GL1 3LN

21-014

gray | architecture

**Existing Rear (North) Elevation** Scale 1:50 @ A1 / 1:100 @ A3

**Existing Side (West) Elevation** Scale 1:50 @ A1 / 1:100 @ A3

O2 Existing First Floor Plan
Scale 1:50 @ A1 / 1:100 @ A3

# **Existing Floor Plans**

| 05/2022<br>1:50 @ A1 / 1:100 @ A3 |
|-----------------------------------|
| 1·50 @ A1 / 1·100 @ A′            |
| 1.50 @ AT / 1.100 @ A             |
| PLANNING                          |
|                                   |
|                                   |