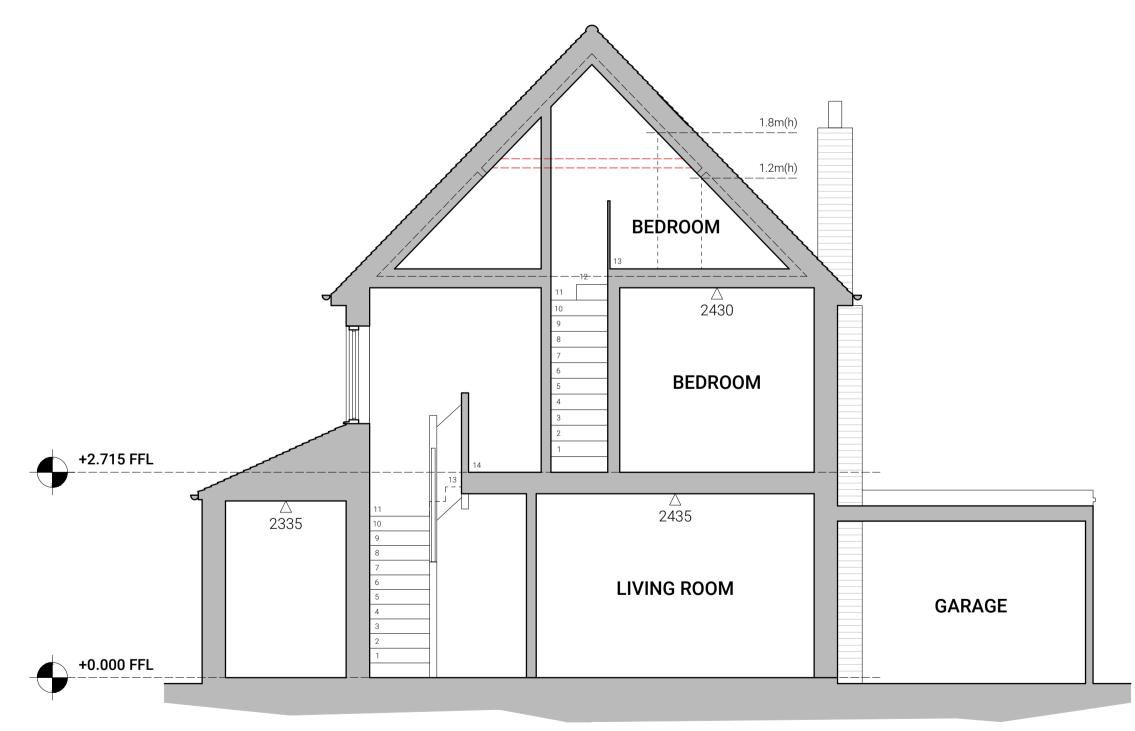

Do not scale from this drawing, all site dimensions shown are to be checked on site by the Main Contractor and any discrepancies made aware to the Architect.

O2 Proposed Section A-A
Scale 1:50 @ A1 / 1:100 @ A3

Proposed Section B-B

Scale 1:50 @ A1 / 1:100 @ A3

Notes:

This drawing is to be used for planning purposes only and is NOT for construction.

Copyright. This drawing is the property of 'gray | architecture' and is issued on the condition that it is not duplicated or loaned without prior written consent from 'gray | architecture'.

The proposed extension shall project 2.4m to the rear of the property the full width of the original dwelling. The extension has a pitched roof to match the current side annex to the property and shall maintain existing eaves and ridge heights. Render cladding is proposed.