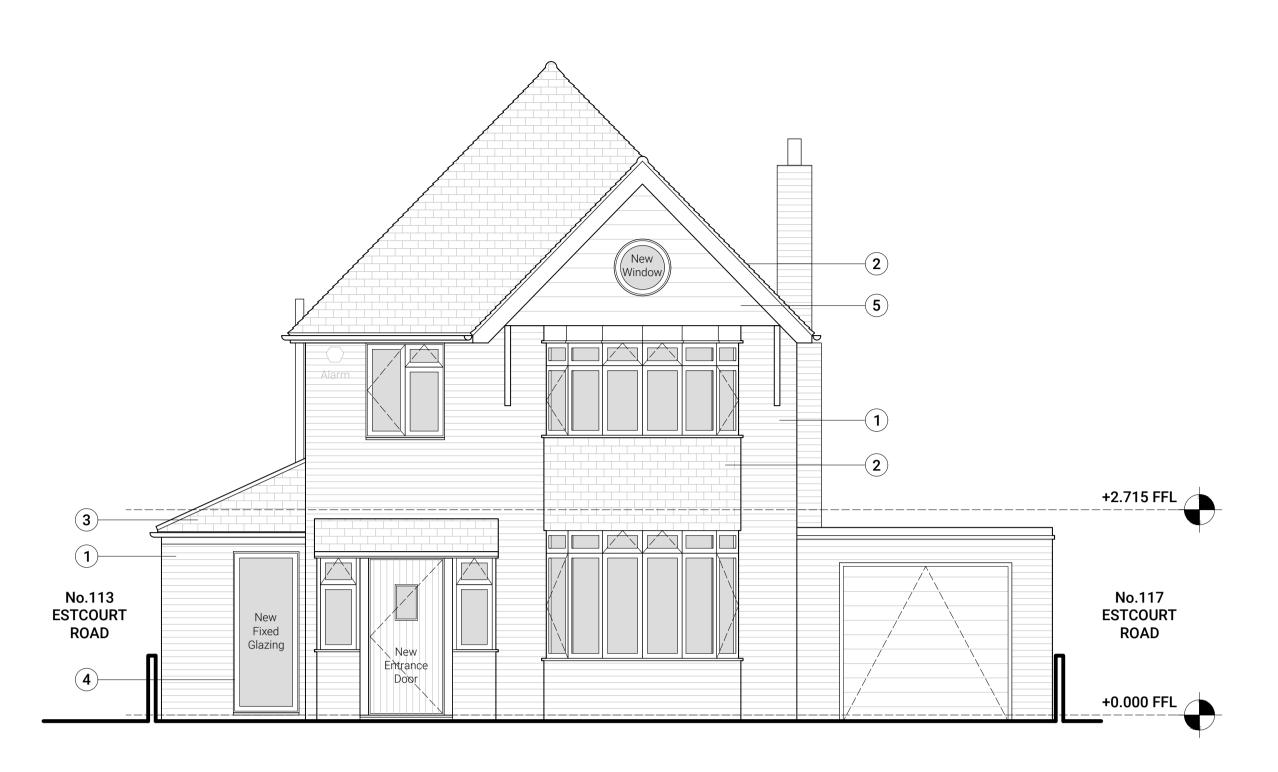

Site Boundary

---- Existing for Demolition

construction.

**Existing Front (South) Elevation** Scale 1:50 @ A1 / 1:100 @ A3

Existing Side (East) Elevation
Scale 1:50 @ A1 / 1:100 @ A3

05/2022 Scale: 1:50 @ A1 / 1:100 @ A3 PLANNING Status: Revision: No.:

Client :

Project:

Ref:

Title:

Date:

P-004

Mr Steve Evans

Estcourt Road

**Existing Elevations** 

Gloucester GL1 3LN

21-014

gray | architecture

**Existing Rear (North) Elevation** Scale 1:50 @ A1 / 1:100 @ A3

**Existing Side (West) Elevation** Scale 1:50 @ A1 / 1:100 @ A3

O2 Existing First Floor Plan
Scale 1:50 @ A1 / 1:100 @ A3