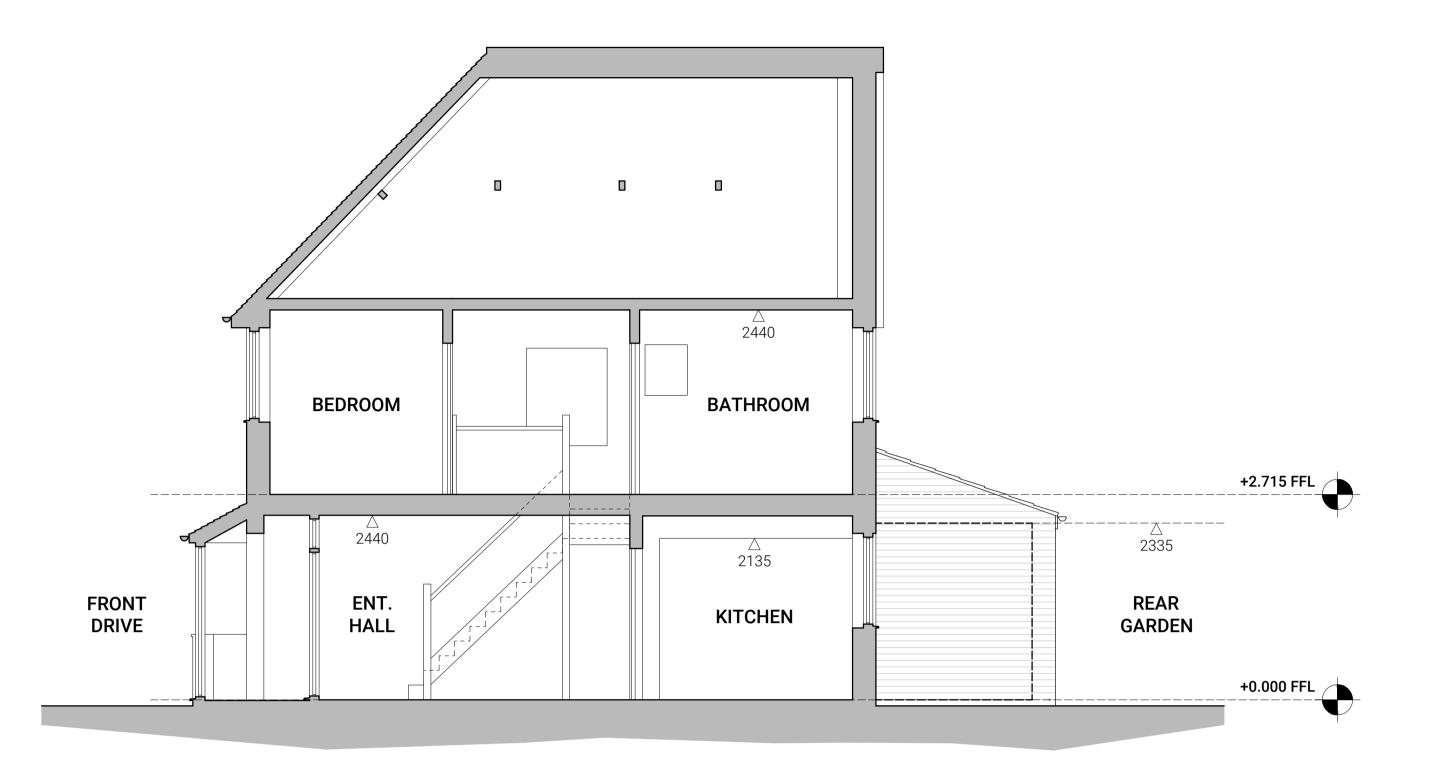

P-002

O3 Existing Section B-B
Scale 1:50 @ A1 / 1:100 @ A3

21-014

Mr Steve Evans

115 Estcourt Road Gloucester GL1 3LN

Existing Roof Plan & Sections

This drawing is to be used for planning purposes only and is NOT for