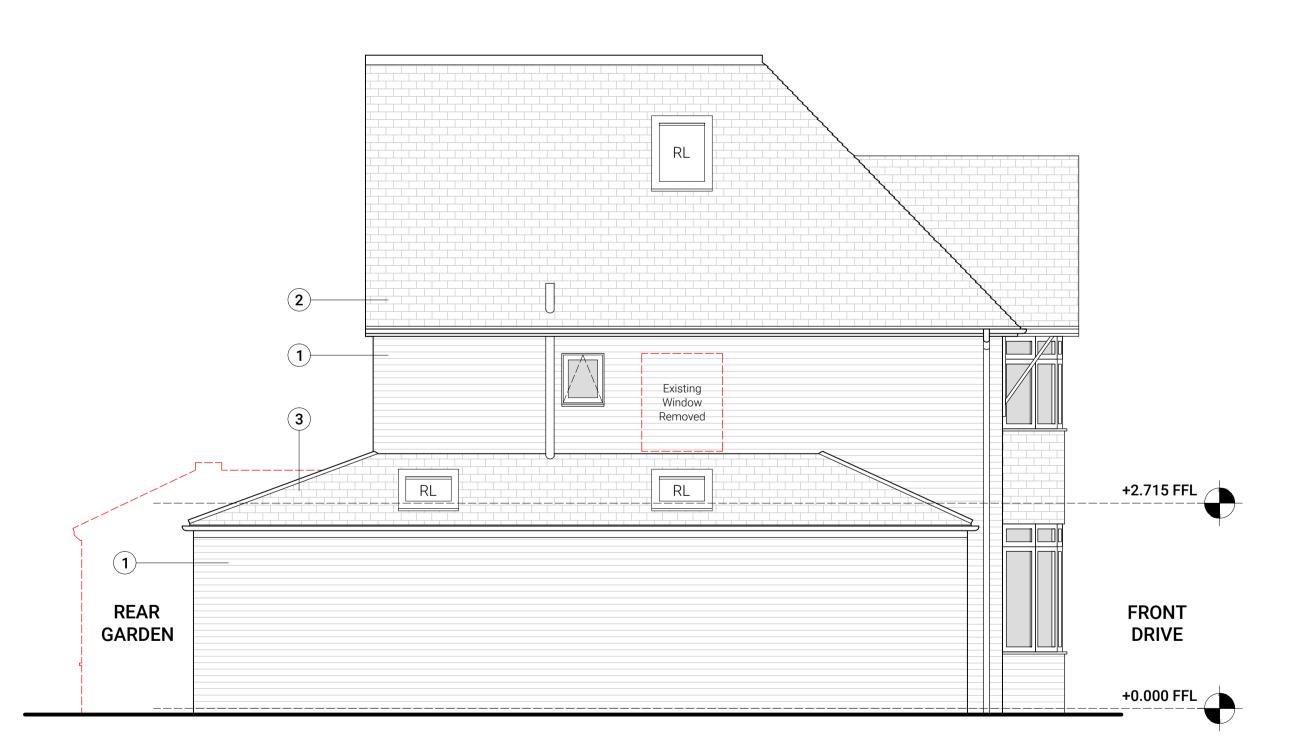

O2 Proposed Side (East) Elevation
Scale 1:50 @ A1 / 1:100 @ A3

Proposed Rear (North) Elevation

Scale 1:50 @ A1 / 1:100 @ A3

Scale 1:50 @ A1 / 1:100 @ A3

Title:

Proposed Elevations

 Scale:
 1:50 @ A1 / 1:100 @ A3

The proposed extension shall project 2.4m to the rear of the property the full width of the original dwelling. The extension has a pitched roof to match the current side annex to the property and shall maintain existing eaves and ridge heights. Render cladding is proposed.

Client :

Project:

Title:

P-003

Material Schedule

1. Red Brick
2. Plain Clay Tiles
3. Concrete Tiles
4. uPVC Windows & Doors
5. Weatherboard Cladding
6. Render Cladding

This drawing is to be used for planning purposes only and is NOT for