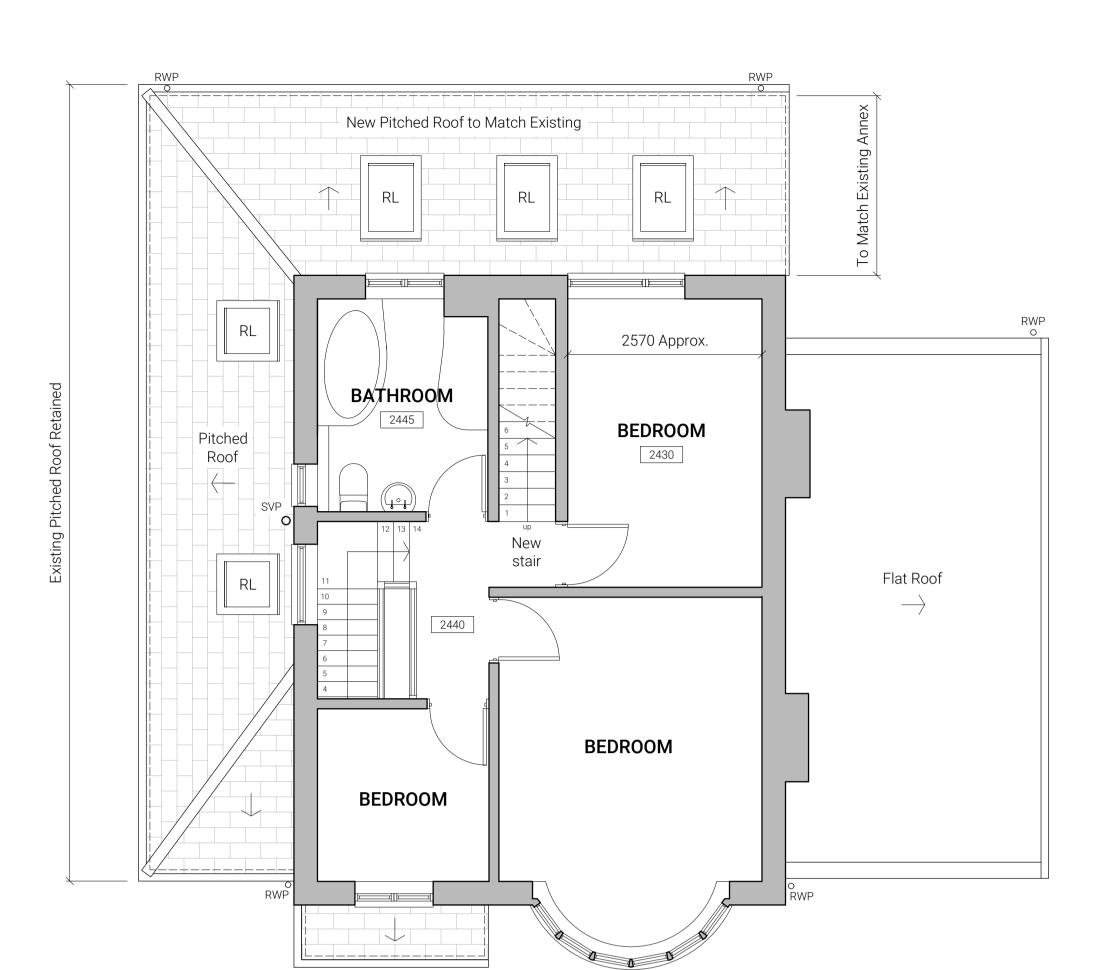

# Proposed First Floor Plan

Scale 1:50 @ A1 / 1:100 @ A3

Proposed Second Floor Plan
Scale 1:50 @ A1 / 1:100 @ A3

# **Proposed Floor Plans**

| Date :   | 05/2022                |
|----------|------------------------|
| Scale :  | 1:50 @ A1 / 1:100 @ A3 |
| Status : | PLANNING               |

P-100

Proposed Section B-B