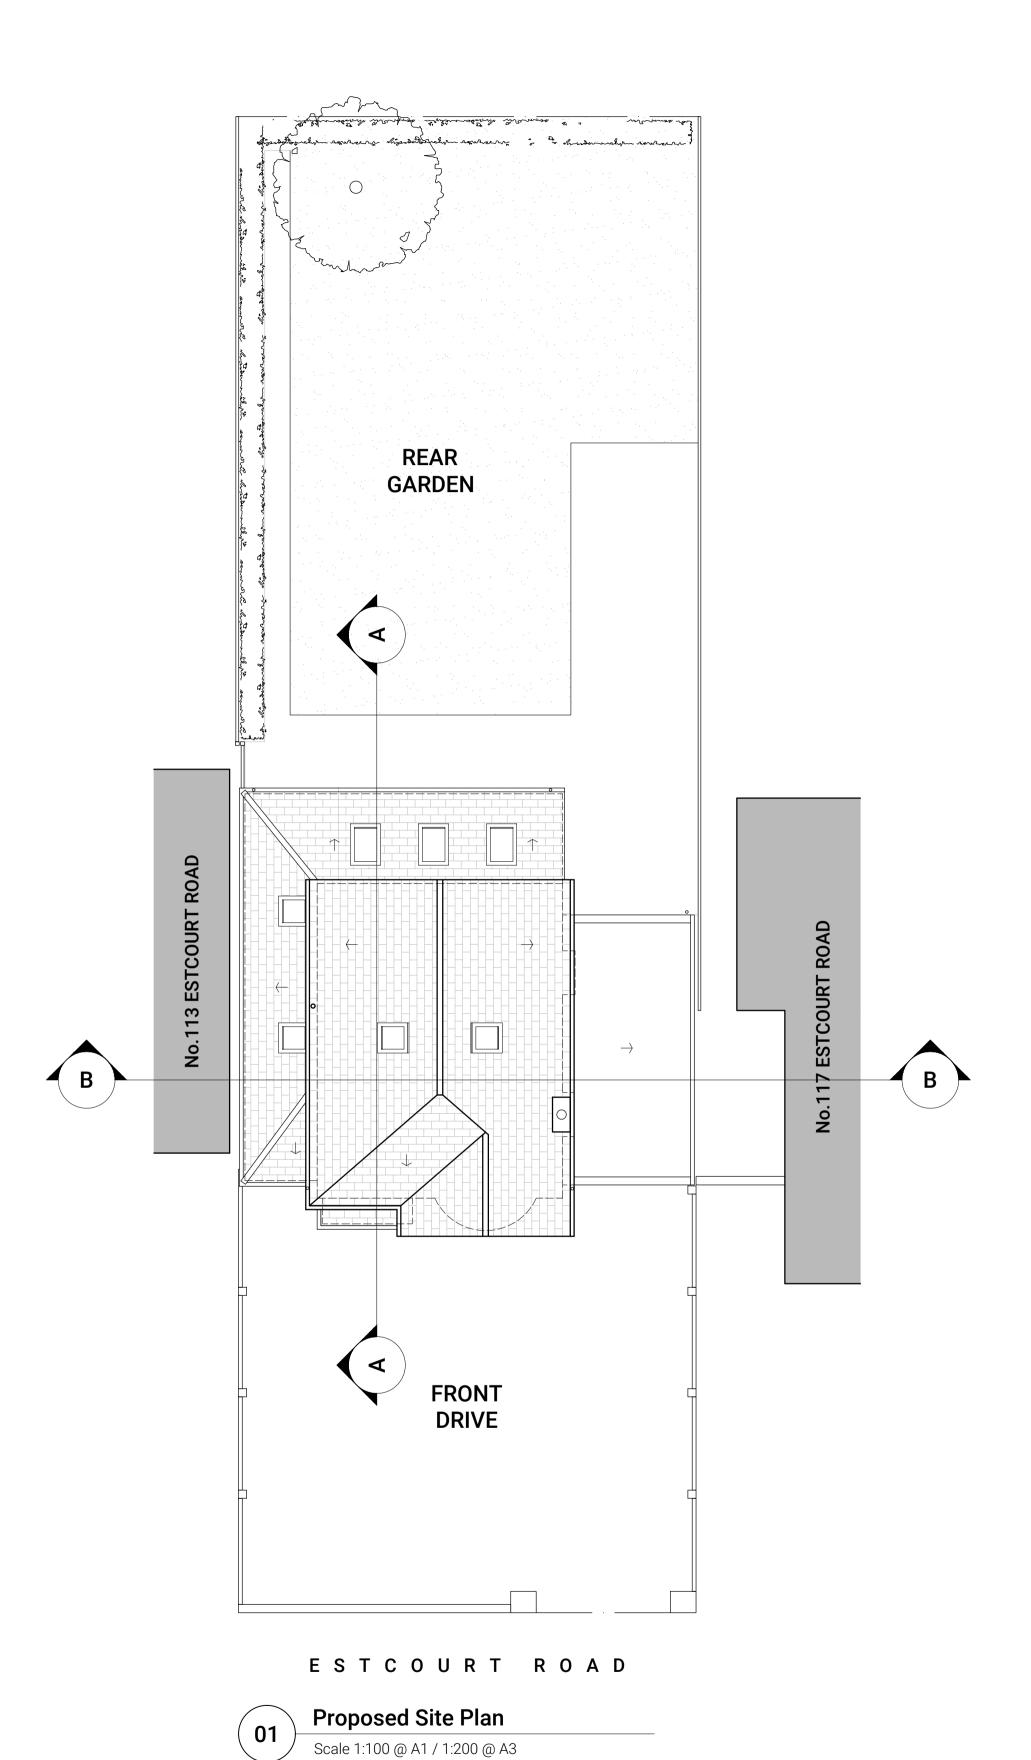

# **Proposed Site Plan & Sections**

| Date :     | 05/202  |
|------------|---------|
| Scale :    | As Show |
| Status :   | PLANNIN |
| Revision : |         |
| No ·       |         |

P-200

gray | architecture

#### **REF: 115 ESTCOURT ROAD - PLANNING APPLICATION**

Dear Sir / Madam

This covering statement refers to the planning application for a single storey rear extension at 115 Estcourt Road, Gloucester, GL1 3LN.

The proposed extension shall project 2.4m to the rear of the property the full width of the original dwelling. The extension has a pitched roof to match the current side annex to the property and shall maintain existing eaves and ridge heights. Render cladding is proposed.