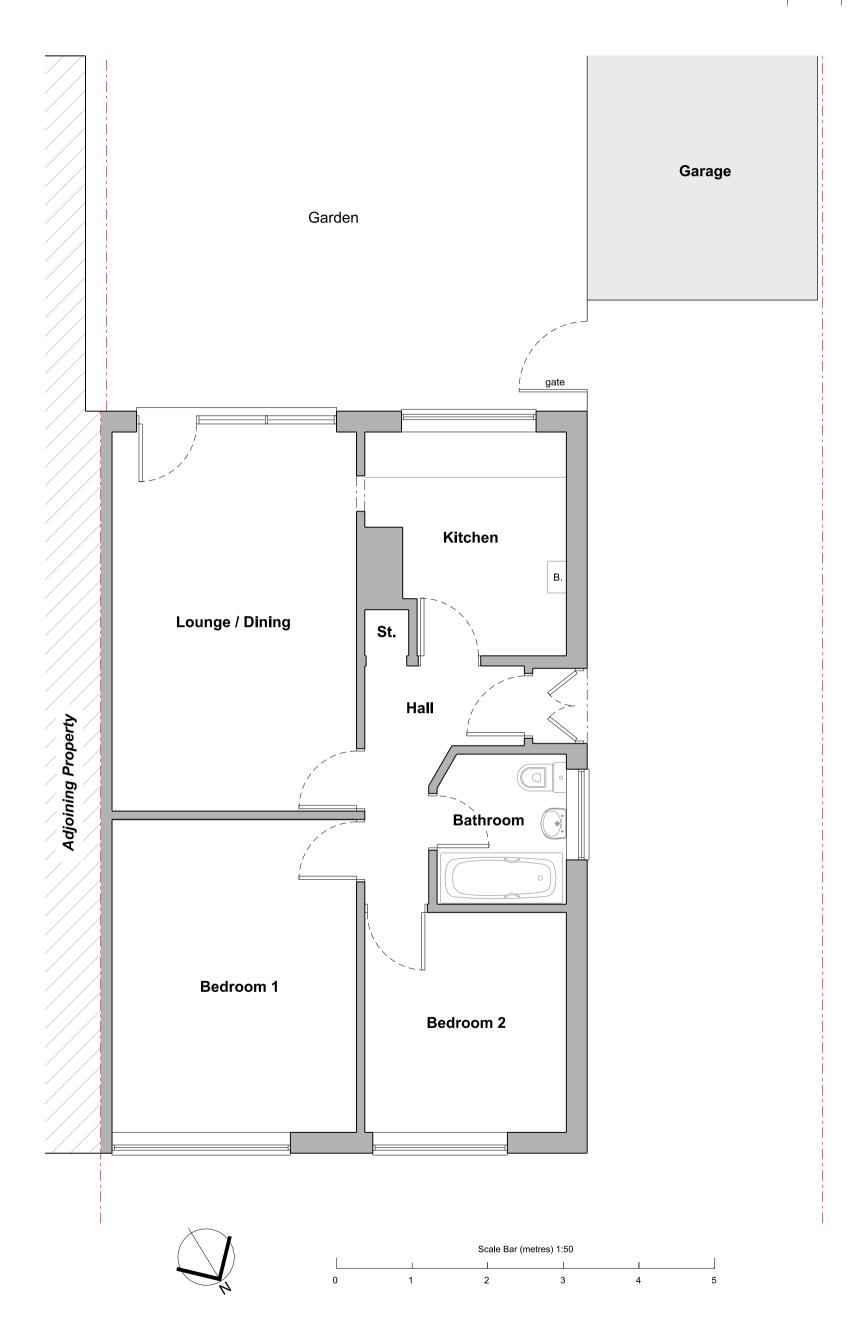

| Email address  WREDACTED ****  Pease describt the proposed Works  Demotition of existing garage and erection of a single storey rear / side extension.  Has the work already been started without consent?  Yes  No  No  Waterials  Does the proposed development require any materials to be used extensily?  Yes  Yes  Yes  No  Please provide a description of existing and proposed materials and finishes to be used externally (including type, colour and name for each material)  Type:  Roof  Roof  Type:  Roof  Type:  Walts  Proposed materials and finishes:  EpDM single ply membrane (flat roof).  Type:  Windows  Existing materials and finishes:  UPVC windows.  Type:  Walts  Existing materials and finishes:  UPVC windows.  Type:  Walts  Existing materials and finishes:  Brickwork. Cream ender. Pebbledisch render.  Proposed materials and finishes:  Brickwork. Cream ender. Pebbledisch render.  Proposed materials and finishes:  Brickwork. Cream ender. Pebbledisch render.  Proposed materials and finishes:  Brickwork. Cream ender. Pebbledisch render.  Proposed materials and finishes:  Brickwork. Cream ender. Pebbledisch render.  Proposed materials and finishes:  Brickwork to match existing.                                                                                                                         | Fax number                                                                                                                                   |  |  |  |  |
|------------------------------------------------------------------------------------------------------------------------------------------------------------------------------------------------------------------------------------------------------------------------------------------------------------------------------------------------------------------------------------------------------------------------------------------------------------------------------------------------------------------------------------------------------------------------------------------------------------------------------------------------------------------------------------------------------------------------------------------------------------------------------------------------------------------------------------------------------------------------------------------------------------------------------------------------------------------------------------------------------------------------------------------------------------------------------------------------------------------------------------------------------------------------------------------------------------------------------------------------------------------------------------------------------------------------------------------------------------------|----------------------------------------------------------------------------------------------------------------------------------------------|--|--|--|--|
| Description of Proposed Works  Please describe the proposed works  Demolition of existing garage and erection of a single storey rear / side extension.  Has the work already been started without consent?  Yes  No  Materials  Does the proposed development require any materials to be used externally?  Yes  No  Please provide a description of existing and proposed materials and finishes to be used externally (including type, colour and name for each material)  Type: Roof  Existing materials and finishes:  EPDM single ply membrane (flat roof)  Type: Windows  Existing materials and finishes:  EIPDM single ply membrane (flat roof)  Type: Windows  Proposed materials and finishes:  EIRIGING glazed timber windows.  Proposed materials and finishes:  EIRIGING glazed timber windows.  Proposed materials and finishes:  EXisting materials and finishes:  EIRIGING glazed timber windows.  Proposed materials and finishes:  ERIGING materials and finishes: |                                                                                                                                              |  |  |  |  |
| Description of Proposed Works  Please describe the proposed works  Demolition of existing garage and erection of a single storey rear / side extension.  Has the work already been started without consent?  Yes  No  Materials  Does the proposed development require any materials to be used externally?  Yes  No  Please provide a description of existing and proposed materials and finishes to be used externally (including type, colour and name for each material)  Type: Roof  Existing materials and finishes:  EPDM single ply membrane (flat roof)  Type: Windows  Existing materials and finishes:  EIPDM single ply membrane (flat roof)  Type: Windows  Proposed materials and finishes:  Dry C windows  Proposed materials and finishes:  Eristing materials and finishes:  Eristing materials and finishes:  Eristing materials and finishes:  Dry C windows  Proposed materials and finishes:  Existing materials and finishes:  Eristing materials and finishes:  Proposed materials and finishes:  Eristing materials and finishes:  Eristing materials and finishes:  Eristing materials and finishes:  Proposed materials and finishes:  Eristing materials and finishes:                        | Fmail address                                                                                                                                |  |  |  |  |
| Description of Proposed Works  Please describe the proposed works  Demolition of existing garage and erection of a single storey rear / side extension.  Has the work already been started without consent?  ○ Yes  ○ No  Materials  Does the proposed development require any materials to be used externally?  ② Yes  ○ No  Please provide a description of existing and proposed materials and finishes to be used externally (including type, colour and name for each material)  Type:  Roof  Existing materials and finishes:  □ Proposed materials and finishes:  □ Single glazed timber windows.  Proposed materials and finishes:  □ Type:  Windows  Existing materials and finishes:  □ Type:  Windows  Existing materials and finishes:  □ Proposed materials and finishes:                                                                                                                                                               |                                                                                                                                              |  |  |  |  |
| Please describe the proposed works  Demolition of existing garage and erection of a single storey rear / side extension.  Has the work already been started without consent?  Yes  No  No  Materials  Does the proposed development require any materials to be used externally?  Yes  No  Please provide a description of existing and proposed materials and finishes to be used externally (including type, colour and name for each material)  Type: Roof  Existing materials and finishes:  EPDM single ply membrane (flat roof).  Type: Walls  Existing materials and finishes:  UPVC windows.  Type: Walls  Existing materials and finishes:  EPIONE index and finishes:  Existing materials and finishes:  Existing materials and finishes:  Brickwork. Cream render. Pebbledash render.  Proposed materials and finishes:  Brickwork. Cream render. Pebbledash render.  Proposed materials and finishes:  Brickwork. Cream render. Pebbledash render.                                                                                                                                                                                                                                                                                                                                                                                                   | REDACTED                                                                                                                                     |  |  |  |  |
| Please describe the proposed works  Demolition of existing garage and erection of a single storey rear / side extension.  Has the work already been started without consent?  Yes No  No  Materials  Does the proposed development require any materials to be used externally?  Yes No  Please provide a description of existing and proposed materials and finishes to be used externally (including type, colour and name for each material)  Type: Roof Existing materials and finishes: EPDM single ply membrane (flat roof).  Type: Windows Existing materials and finishes: UPVC windows.  Type: Walls Existing materials and finishes: EPOW materials and finishes: UPVC windows.  Existing materials and finishes: UPVC windows.                                                                                                                                                                                                                                                                                                                                                                                                                                                                                                                                                                                                                        |                                                                                                                                              |  |  |  |  |
| Please describe the proposed works  Demolition of existing garage and erection of a single storey rear / side extension.  Has the work already been started without consent?  Yes No  No  Materials  Does the proposed development require any materials to be used externally?  Yes No  Please provide a description of existing and proposed materials and finishes to be used externally (including type, colour and name for each material)  Type: Roof Existing materials and finishes: Concrete roof tiles.  Proposed materials and finishes: EPDM single ply membrane (flat roof).  Type: Windows Existing materials and finishes: Liptyc windows.  Type: Walls Existing materials and finishes: LPVC windows.  Type: Walls Existing materials and finishes: EPON single ply membrane (flat roof).                                                                                                                                                                                                                                                                                                                                                                                                                                                                                                                                                        |                                                                                                                                              |  |  |  |  |
| Please describe the proposed works  Demolition of existing garage and erection of a single storey rear / side extension.  Has the work already been started without consent?  Yes No  No  Materials  Does the proposed development require any materials to be used externally?  Yes No  Please provide a description of existing and proposed materials and finishes to be used externally (including type, colour and name for each material)  Type: Roof Existing materials and finishes: Concrete roof tiles.  Proposed materials and finishes: EPDM single ply membrane (flat roof).  Type: Windows Existing materials and finishes: Liptyc windows.  Type: Walls Existing materials and finishes: LPVC windows.  Type: Walls Existing materials and finishes: EPON single ply membrane (flat roof).                                                                                                                                                                                                                                                                                                                                                                                                                                                                                                                                                        | Description of Proposed Works                                                                                                                |  |  |  |  |
| Demolition of existing garage and erection of a single storey rear / side extension.  Has the work already been started without consent?  Yes No  No  Materials  Does the proposed development require any materials to be used externally?  Yes No  No  Please provide a description of existing and proposed materials and finishes to be used externally (including type, colour and name for each material)  Type: Roof Existing materials and finishes: Concrete roof tiles.  Proposed materials and finishes: EPDM single ply membrane (flat roof).  Type: Windows Existing materials and finishes: Single glazed timber windows.  Proposed materials and finishes: UPVC windows.  Type: Walls  Existing materials and finishes: Briskwork. Cream render. Pebbledash render. Proposed materials and finishes: Briskwork. Cream render. Pebbledash render. Proposed materials and finishes:                                                                                                                                                                                                                                                                                                                                                                                                                                                                 |                                                                                                                                              |  |  |  |  |
| Has the work already been started without consent?  ○ Yes  ○ No  Materials  Does the proposed development require any materials to be used externally?  ② Yes  ○ No  No  No  Type: Roof  Roof  Existing materials and finishes: EPDM single ply membrane (flat roof).  Type: Windows  Existing materials and finishes: UPVC windows.  Proposed materials and finishes: UPVC windows.  Type: Walls  Existing materials and finishes: Brickwork. Cream render. Pebbledash render.  Proposed materials and finishes: Brickwork. Cream render. Pebbledash render.  Proposed materials and finishes: Brickwork. Cream render. Pebbledash render.                                                                                                                                                                                                                                                                                                                                                                                                                                                                                                                                                                                                                                                                                                                      | riease describe the proposed works                                                                                                           |  |  |  |  |
|                                                                                                                                                                                                                                                                                                                                                                                                                                                                                                                                                                                                                                                                                                                                                                                                                                                                                                                                                                                                                                                                                                                                                                                                                                                                                                                                                                  | Demolition of existing garage and erection of a single storey rear / side extension.                                                         |  |  |  |  |
|                                                                                                                                                                                                                                                                                                                                                                                                                                                                                                                                                                                                                                                                                                                                                                                                                                                                                                                                                                                                                                                                                                                                                                                                                                                                                                                                                                  |                                                                                                                                              |  |  |  |  |
| Materials  Does the proposed development require any materials to be used externally?  Yes  No  No  Please provide a description of existing and proposed materials and finishes to be used externally (including type, colour and name for each material)  Type: Roof  Existing materials and finishes: Concrete roof tiles.  Proposed materials and finishes: EPDM single ply membrane (flat roof).  Type: Windows  Existing materials and finishes: Single glazed timber windows.  Proposed materials and finishes: UPVC windows.  Type: Walls  Existing materials and finishes: Brickwork, Cream render, Pebbledash render. Proposed materials and finishes:                                                                                                                                                                                                                                                                                                                                                                                                                                                                                                                                                                                                                                                                                                 |                                                                                                                                              |  |  |  |  |
| Materials  Does the proposed development require any materials to be used externally?  ② Yes ③ No  Please provide a description of existing and proposed materials and finishes to be used externally (including type, colour and name for each material)  Type: Roof Existing materials and finishes: Concrete roof tiles.  Proposed materials and finishes: EPDM single ply membrane (flat roof).  Type: Windows Existing materials and finishes: Single glazed timber windows.  Proposed materials and finishes: UPVC windows.  Type: Walls Existing materials and finishes: Brickwork. Cream render. Pebbledash render. Proposed materials and finishes:                                                                                                                                                                                                                                                                                                                                                                                                                                                                                                                                                                                                                                                                                                     |                                                                                                                                              |  |  |  |  |
| Does the proposed development require any materials to be used externally?  ⊘ Yes ○ No  Please provide a description of existing and proposed materials and finishes to be used externally (including type, colour and name for each material)  Type: Roof Existing materials and finishes: Concrete roof tiles.  Proposed materials and finishes: EPDM single ply membrane (flat roof).  Type: Windows Existing materials and finishes: Single glazed timber windows. Proposed materials and finishes: UPVC windows.  Type: Walls Existing materials and finishes: Brickwork. Cream render. Pebbledash render. Proposed materials and finishes:                                                                                                                                                                                                                                                                                                                                                                                                                                                                                                                                                                                                                                                                                                                 |                                                                                                                                              |  |  |  |  |
| Does the proposed development require any materials to be used externally?  Yes No Please provide a description of existing and proposed materials and finishes to be used externally (including type, colour and name for each material)  Type: Roof Existing materials and finishes: Concrete roof tiles. Proposed materials and finishes: EPDM single ply membrane (flat roof).  Type: Windows Existing materials and finishes: Single glazed timber windows. Proposed materials and finishes: UPVC windows.  Type: Walls Existing materials and finishes: Brickwork. Cream render. Pebbledash render. Proposed materials and finishes:                                                                                                                                                                                                                                                                                                                                                                                                                                                                                                                                                                                                                                                                                                                       |                                                                                                                                              |  |  |  |  |
| Does the proposed development require any materials to be used externally?  Yes No Please provide a description of existing and proposed materials and finishes to be used externally (including type, colour and name for each material)  Type: Roof Existing materials and finishes: Concrete roof tiles. Proposed materials and finishes: EPDM single ply membrane (flat roof).  Type: Windows Existing materials and finishes: Single glazed timber windows. Proposed materials and finishes: UPVC windows.  Type: Walls Existing materials and finishes: Brickwork. Cream render. Pebbledash render. Proposed materials and finishes:                                                                                                                                                                                                                                                                                                                                                                                                                                                                                                                                                                                                                                                                                                                       |                                                                                                                                              |  |  |  |  |
|                                                                                                                                                                                                                                                                                                                                                                                                                                                                                                                                                                                                                                                                                                                                                                                                                                                                                                                                                                                                                                                                                                                                                                                                                                                                                                                                                                  |                                                                                                                                              |  |  |  |  |
| Please provide a description of existing and proposed materials and finishes to be used externally (including type, colour and name for each material)  Type: Roof Existing materials and finishes: Concrete roof tiles.  Proposed materials and finishes: EPDM single ply membrane (flat roof).  Type: Windows Existing materials and finishes: Single glazed timber windows. Proposed materials and finishes: UPVC windows.  Type: Walls Existing materials and finishes: Brickwork. Cream render. Pebbledash render. Proposed materials and finishes:                                                                                                                                                                                                                                                                                                                                                                                                                                                                                                                                                                                                                                                                                                                                                                                                         |                                                                                                                                              |  |  |  |  |
| Please provide a description of existing and proposed materials and finishes to be used externally (including type, colour and name for each material)  Type: Roof Existing materials and finishes: Concrete roof tiles.  Proposed materials and finishes: EPDM single ply membrane (flat roof).  Type: Windows Existing materials and finishes: Single glazed timber windows.  Proposed materials and finishes: UPVC windows.  Type: Walls Existing materials and finishes: Brickwork. Cream render. Pebbledash render. Proposed materials and finishes:                                                                                                                                                                                                                                                                                                                                                                                                                                                                                                                                                                                                                                                                                                                                                                                                        |                                                                                                                                              |  |  |  |  |
| Type: Roof Existing materials and finishes: Concrete roof tiles. Proposed materials and finishes: EPDM single ply membrane (flat roof).  Type: Windows Existing materials and finishes: Single glazed timber windows. Proposed materials and finishes: UPVC windows.  Type: Walls Existing materials and finishes: Brickwork. Cream render. Pebbledash render. Proposed materials and finishes:                                                                                                                                                                                                                                                                                                                                                                                                                                                                                                                                                                                                                                                                                                                                                                                                                                                                                                                                                                  | Please provide a description of existing and proposed materials and finishes to be used externally (including type, colour and name for each |  |  |  |  |
| Roof  Existing materials and finishes: Concrete roof tiles.  Proposed materials and finishes: EPDM single ply membrane (flat roof).  Type: Windows Existing materials and finishes: Single glazed timber windows.  Proposed materials and finishes: UPVC windows.  Type: Walls Existing materials and finishes: Brickwork. Cream render. Pebbledash render. Proposed materials and finishes:                                                                                                                                                                                                                                                                                                                                                                                                                                                                                                                                                                                                                                                                                                                                                                                                                                                                                                                                                                     |                                                                                                                                              |  |  |  |  |
| Roof  Existing materials and finishes: Concrete roof tiles.  Proposed materials and finishes: EPDM single ply membrane (flat roof).  Type: Windows Existing materials and finishes: Single glazed timber windows.  Proposed materials and finishes: UPVC windows.  Type: Walls Existing materials and finishes: Brickwork. Cream render. Pebbledash render. Proposed materials and finishes:                                                                                                                                                                                                                                                                                                                                                                                                                                                                                                                                                                                                                                                                                                                                                                                                                                                                                                                                                                     |                                                                                                                                              |  |  |  |  |
| Existing materials and finishes: Concrete roof tiles.  Proposed materials and finishes: EPDM single ply membrane (flat roof).  Type: Windows Existing materials and finishes: Single glazed timber windows.  Proposed materials and finishes: UPVC windows.  Type: Walls Existing materials and finishes: Brickwork. Cream render. Pebbledash render. Proposed materials and finishes:                                                                                                                                                                                                                                                                                                                                                                                                                                                                                                                                                                                                                                                                                                                                                                                                                                                                                                                                                                           | Type:                                                                                                                                        |  |  |  |  |
| Concrete roof tiles.  Proposed materials and finishes: EPDM single ply membrane (flat roof).  Type: Windows Existing materials and finishes: Single glazed timber windows. Proposed materials and finishes: UPVC windows.  Type: Walls Existing materials and finishes: Brickwork. Cream render. Pebbledash render. Proposed materials and finishes:                                                                                                                                                                                                                                                                                                                                                                                                                                                                                                                                                                                                                                                                                                                                                                                                                                                                                                                                                                                                             | Roof                                                                                                                                         |  |  |  |  |
| Proposed materials and finishes: EPDM single ply membrane (flat roof).  Type: Windows Existing materials and finishes: Single glazed timber windows. Proposed materials and finishes: UPVC windows.  Type: Walls Existing materials and finishes: Brickwork. Cream render. Pebbledash render. Proposed materials and finishes:                                                                                                                                                                                                                                                                                                                                                                                                                                                                                                                                                                                                                                                                                                                                                                                                                                                                                                                                                                                                                                   |                                                                                                                                              |  |  |  |  |
| Type: Windows Existing materials and finishes: Single glazed timber windows. Proposed materials and finishes: UPVC windows.  Type: Walls Existing materials and finishes: Brickwork. Cream render. Pebbledash render. Proposed materials and finishes:                                                                                                                                                                                                                                                                                                                                                                                                                                                                                                                                                                                                                                                                                                                                                                                                                                                                                                                                                                                                                                                                                                           |                                                                                                                                              |  |  |  |  |
| Windows  Existing materials and finishes: Single glazed timber windows.  Proposed materials and finishes: UPVC windows.  Type: Walls  Existing materials and finishes: Brickwork. Cream render. Pebbledash render.  Proposed materials and finishes:                                                                                                                                                                                                                                                                                                                                                                                                                                                                                                                                                                                                                                                                                                                                                                                                                                                                                                                                                                                                                                                                                                             |                                                                                                                                              |  |  |  |  |
| Windows  Existing materials and finishes: Single glazed timber windows.  Proposed materials and finishes: UPVC windows.  Type: Walls  Existing materials and finishes: Brickwork. Cream render. Pebbledash render.  Proposed materials and finishes:                                                                                                                                                                                                                                                                                                                                                                                                                                                                                                                                                                                                                                                                                                                                                                                                                                                                                                                                                                                                                                                                                                             |                                                                                                                                              |  |  |  |  |
| Existing materials and finishes: Single glazed timber windows.  Proposed materials and finishes: UPVC windows.  Type: Walls  Existing materials and finishes: Brickwork. Cream render. Pebbledash render.  Proposed materials and finishes:                                                                                                                                                                                                                                                                                                                                                                                                                                                                                                                                                                                                                                                                                                                                                                                                                                                                                                                                                                                                                                                                                                                      | Туре:                                                                                                                                        |  |  |  |  |
| Single glazed timber windows.  Proposed materials and finishes:  UPVC windows.  Type:  Walls  Existing materials and finishes:  Brickwork. Cream render. Pebbledash render.  Proposed materials and finishes:                                                                                                                                                                                                                                                                                                                                                                                                                                                                                                                                                                                                                                                                                                                                                                                                                                                                                                                                                                                                                                                                                                                                                    |                                                                                                                                              |  |  |  |  |
| Proposed materials and finishes: UPVC windows.  Type: Walls Existing materials and finishes: Brickwork. Cream render. Pebbledash render. Proposed materials and finishes:                                                                                                                                                                                                                                                                                                                                                                                                                                                                                                                                                                                                                                                                                                                                                                                                                                                                                                                                                                                                                                                                                                                                                                                        |                                                                                                                                              |  |  |  |  |
| Type: Walls  Existing materials and finishes: Brickwork. Cream render. Pebbledash render.  Proposed materials and finishes:                                                                                                                                                                                                                                                                                                                                                                                                                                                                                                                                                                                                                                                                                                                                                                                                                                                                                                                                                                                                                                                                                                                                                                                                                                      |                                                                                                                                              |  |  |  |  |
| Walls  Existing materials and finishes:  Brickwork. Cream render. Pebbledash render.  Proposed materials and finishes:                                                                                                                                                                                                                                                                                                                                                                                                                                                                                                                                                                                                                                                                                                                                                                                                                                                                                                                                                                                                                                                                                                                                                                                                                                           |                                                                                                                                              |  |  |  |  |
| Walls  Existing materials and finishes:  Brickwork. Cream render. Pebbledash render.  Proposed materials and finishes:                                                                                                                                                                                                                                                                                                                                                                                                                                                                                                                                                                                                                                                                                                                                                                                                                                                                                                                                                                                                                                                                                                                                                                                                                                           |                                                                                                                                              |  |  |  |  |
| Existing materials and finishes: Brickwork. Cream render. Pebbledash render.  Proposed materials and finishes:                                                                                                                                                                                                                                                                                                                                                                                                                                                                                                                                                                                                                                                                                                                                                                                                                                                                                                                                                                                                                                                                                                                                                                                                                                                   |                                                                                                                                              |  |  |  |  |
| Brickwork. Cream render. Pebbledash render.  Proposed materials and finishes:                                                                                                                                                                                                                                                                                                                                                                                                                                                                                                                                                                                                                                                                                                                                                                                                                                                                                                                                                                                                                                                                                                                                                                                                                                                                                    |                                                                                                                                              |  |  |  |  |
| Proposed materials and finishes:                                                                                                                                                                                                                                                                                                                                                                                                                                                                                                                                                                                                                                                                                                                                                                                                                                                                                                                                                                                                                                                                                                                                                                                                                                                                                                                                 |                                                                                                                                              |  |  |  |  |
|                                                                                                                                                                                                                                                                                                                                                                                                                                                                                                                                                                                                                                                                                                                                                                                                                                                                                                                                                                                                                                                                                                                                                                                                                                                                                                                                                                  |                                                                                                                                              |  |  |  |  |
|                                                                                                                                                                                                                                                                                                                                                                                                                                                                                                                                                                                                                                                                                                                                                                                                                                                                                                                                                                                                                                                                                                                                                                                                                                                                                                                                                                  |                                                                                                                                              |  |  |  |  |
|                                                                                                                                                                                                                                                                                                                                                                                                                                                                                                                                                                                                                                                                                                                                                                                                                                                                                                                                                                                                                                                                                                                                                                                                                                                                                                                                                                  |                                                                                                                                              |  |  |  |  |
|                                                                                                                                                                                                                                                                                                                                                                                                                                                                                                                                                                                                                                                                                                                                                                                                                                                                                                                                                                                                                                                                                                                                                                                                                                                                                                                                                                  | Brickwork. Cream render. Pebbledash render.  Proposed materials and finishes:                                                                |  |  |  |  |