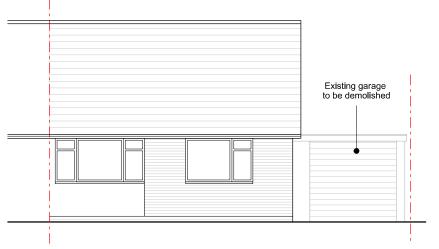

| Email address  WREDACTED ****  Pease describt the proposed Works  Demotition of existing garage and erection of a single storey rear / side extension.  Has the work already been started without consent?  Yes  No  No  Waterials  Does the proposed development require any materials to be used extensily?  Yes  Yes  Yes  No  Please provide a description of existing and proposed materials and finishes to be used externally (including type, colour and name for each material)  Type:  Roof  Roof  Type:  Roof  Type:  Walts  Proposed materials and finishes:  EpDM single ply membrane (flat roof).  Type:  Windows  Existing materials and finishes:  UPVC windows.  Type:  Walts  Existing materials and finishes:  UPVC windows.  Type:  Walts  Existing materials and finishes:  Brickwork. Cream ender. Pebbledisch render.  Proposed materials and finishes:  Brickwork. Cream ender. Pebbledisch render.  Proposed materials and finishes:  Brickwork. Cream ender. Pebbledisch render.  Proposed materials and finishes:  Brickwork. Cream ender. Pebbledisch render.  Proposed materials and finishes:  Brickwork. Cream ender. Pebbledisch render.  Proposed materials and finishes:  Brickwork to match existing.                                                                                                                         | Fax number                                                                                                                                   |  |  |  |  |
|------------------------------------------------------------------------------------------------------------------------------------------------------------------------------------------------------------------------------------------------------------------------------------------------------------------------------------------------------------------------------------------------------------------------------------------------------------------------------------------------------------------------------------------------------------------------------------------------------------------------------------------------------------------------------------------------------------------------------------------------------------------------------------------------------------------------------------------------------------------------------------------------------------------------------------------------------------------------------------------------------------------------------------------------------------------------------------------------------------------------------------------------------------------------------------------------------------------------------------------------------------------------------------------------------------------------------------------------------------------|----------------------------------------------------------------------------------------------------------------------------------------------|--|--|--|--|
| Description of Proposed Works  Please describe the proposed works  Demolition of existing garage and erection of a single storey rear / side extension.  Has the work already been started without consent?  Yes  No  Materials  Does the proposed development require any materials to be used externally?  Yes  No  Please provide a description of existing and proposed materials and finishes to be used externally (including type, colour and name for each material)  Type: Roof  Existing materials and finishes:  EPDM single ply membrane (flat roof)  Type: Windows  Existing materials and finishes:  EIPDM single ply membrane (flat roof)  Type: Windows  Proposed materials and finishes:  EIRIGING glazed timber windows.  Proposed materials and finishes:  EIRIGING glazed timber windows.  Proposed materials and finishes:  EXisting materials and finishes:  EIRIGING glazed timber windows.  Proposed materials and finishes:  ERIGING materials and finishes: |                                                                                                                                              |  |  |  |  |
| Description of Proposed Works  Please describe the proposed works  Demolition of existing garage and erection of a single storey rear / side extension.  Has the work already been started without consent?  Yes  No  Materials  Does the proposed development require any materials to be used externally?  Yes  No  Please provide a description of existing and proposed materials and finishes to be used externally (including type, colour and name for each material)  Type: Roof  Existing materials and finishes:  EPDM single ply membrane (flat roof)  Type: Windows  Existing materials and finishes:  EIPDM single ply membrane (flat roof)  Type: Windows  Proposed materials and finishes:  Dry C windows  Proposed materials and finishes:  Eristing materials and finishes:  Eristing materials and finishes:  Eristing materials and finishes:  Dry C windows  Proposed materials and finishes:  Existing materials and finishes:  Eristing materials and finishes:  Proposed materials and finishes:  Eristing materials and finishes:  Eristing materials and finishes:  Eristing materials and finishes:  Proposed materials and finishes:  Eristing materials and finishes:                        | Fmail address                                                                                                                                |  |  |  |  |
| Description of Proposed Works  Please describe the proposed works  Demolition of existing garage and erection of a single storey rear / side extension.  Has the work already been started without consent?  ○ Yes  ○ No  Materials  Does the proposed development require any materials to be used externally?  ② Yes  ○ No  Please provide a description of existing and proposed materials and finishes to be used externally (including type, colour and name for each material)  Type:  Roof  Existing materials and finishes:  □ Proposed materials and finishes:  □ Single glazed timber windows.  Proposed materials and finishes:  □ Type:  Windows  Existing materials and finishes:  □ Type:  Windows  Existing materials and finishes:  □ Proposed materials and finishes:                                                                                                                                                               |                                                                                                                                              |  |  |  |  |
| Please describe the proposed works  Demolition of existing garage and erection of a single storey rear / side extension.  Has the work already been started without consent?  Yes  No  No  Materials  Does the proposed development require any materials to be used externally?  Yes  No  Please provide a description of existing and proposed materials and finishes to be used externally (including type, colour and name for each material)  Type: Roof  Existing materials and finishes:  EPDM single ply membrane (flat roof).  Type: Walls  Existing materials and finishes:  UPVC windows.  Type: Walls  Existing materials and finishes:  EPIONE index and finishes:  Existing materials and finishes:  Existing materials and finishes:  Brickwork. Cream render. Pebbledash render.  Proposed materials and finishes:  Brickwork. Cream render. Pebbledash render.  Proposed materials and finishes:  Brickwork. Cream render. Pebbledash render.                                                                                                                                                                                                                                                                                                                                                                                                   | REDACTED                                                                                                                                     |  |  |  |  |
| Please describe the proposed works  Demolition of existing garage and erection of a single storey rear / side extension.  Has the work already been started without consent?  Yes No  No  Materials  Does the proposed development require any materials to be used externally?  Yes No  Please provide a description of existing and proposed materials and finishes to be used externally (including type, colour and name for each material)  Type: Roof Existing materials and finishes: EPDM single ply membrane (flat roof).  Type: Windows Existing materials and finishes: UPVC windows.  Type: Walls Existing materials and finishes: EPOW materials and finishes: UPVC windows.  Existing materials and finishes: UPVC windows.                                                                                                                                                                                                                                                                                                                                                                                                                                                                                                                                                                                                                        |                                                                                                                                              |  |  |  |  |
| Please describe the proposed works  Demolition of existing garage and erection of a single storey rear / side extension.  Has the work already been started without consent?  Yes No  No  Materials  Does the proposed development require any materials to be used externally?  Yes No  Please provide a description of existing and proposed materials and finishes to be used externally (including type, colour and name for each material)  Type: Roof Existing materials and finishes: Concrete roof tiles.  Proposed materials and finishes: EPDM single ply membrane (flat roof).  Type: Windows Existing materials and finishes: Liptyc windows.  Type: Walls Existing materials and finishes: LPVC windows.  Type: Walls Existing materials and finishes: EPON single ply membrane (flat roof).                                                                                                                                                                                                                                                                                                                                                                                                                                                                                                                                                        |                                                                                                                                              |  |  |  |  |
| Please describe the proposed works  Demolition of existing garage and erection of a single storey rear / side extension.  Has the work already been started without consent?  Yes No  No  Materials  Does the proposed development require any materials to be used externally?  Yes No  Please provide a description of existing and proposed materials and finishes to be used externally (including type, colour and name for each material)  Type: Roof Existing materials and finishes: Concrete roof tiles.  Proposed materials and finishes: EPDM single ply membrane (flat roof).  Type: Windows Existing materials and finishes: Liptyc windows.  Type: Walls Existing materials and finishes: LPVC windows.  Type: Walls Existing materials and finishes: EPON single ply membrane (flat roof).                                                                                                                                                                                                                                                                                                                                                                                                                                                                                                                                                        | Description of Proposed Works                                                                                                                |  |  |  |  |
| Demolition of existing garage and erection of a single storey rear / side extension.  Has the work already been started without consent?  Yes No  No  Materials  Does the proposed development require any materials to be used externally?  Yes No  No  Please provide a description of existing and proposed materials and finishes to be used externally (including type, colour and name for each material)  Type: Roof Existing materials and finishes: Concrete roof tiles.  Proposed materials and finishes: EPDM single ply membrane (flat roof).  Type: Windows Existing materials and finishes: Single glazed timber windows.  Proposed materials and finishes: UPVC windows.  Type: Walls  Existing materials and finishes: Briskwork. Cream render. Pebbledash render. Proposed materials and finishes: Briskwork. Cream render. Pebbledash render. Proposed materials and finishes:                                                                                                                                                                                                                                                                                                                                                                                                                                                                 |                                                                                                                                              |  |  |  |  |
| Has the work already been started without consent?  ○ Yes  ○ No  Materials  Does the proposed development require any materials to be used externally?  ② Yes  ○ No  No  No  Type: Roof  Roof  Existing materials and finishes: EPDM single ply membrane (flat roof).  Type: Windows  Existing materials and finishes: UPVC windows.  Proposed materials and finishes: UPVC windows.  Type: Walls  Existing materials and finishes: Brickwork. Cream render. Pebbledash render.  Proposed materials and finishes: Brickwork. Cream render. Pebbledash render.  Proposed materials and finishes: Brickwork. Cream render. Pebbledash render.                                                                                                                                                                                                                                                                                                                                                                                                                                                                                                                                                                                                                                                                                                                      | riease describe the proposed works                                                                                                           |  |  |  |  |
|                                                                                                                                                                                                                                                                                                                                                                                                                                                                                                                                                                                                                                                                                                                                                                                                                                                                                                                                                                                                                                                                                                                                                                                                                                                                                                                                                                  | Demolition of existing garage and erection of a single storey rear / side extension.                                                         |  |  |  |  |
|                                                                                                                                                                                                                                                                                                                                                                                                                                                                                                                                                                                                                                                                                                                                                                                                                                                                                                                                                                                                                                                                                                                                                                                                                                                                                                                                                                  |                                                                                                                                              |  |  |  |  |
| Materials  Does the proposed development require any materials to be used externally?  Yes  No  No  Please provide a description of existing and proposed materials and finishes to be used externally (including type, colour and name for each material)  Type: Roof  Existing materials and finishes: Concrete roof tiles.  Proposed materials and finishes: EPDM single ply membrane (flat roof).  Type: Windows  Existing materials and finishes: Single glazed timber windows.  Proposed materials and finishes: UPVC windows.  Type: Walls  Existing materials and finishes: Brickwork, Cream render, Pebbledash render. Proposed materials and finishes:                                                                                                                                                                                                                                                                                                                                                                                                                                                                                                                                                                                                                                                                                                 |                                                                                                                                              |  |  |  |  |
| Materials  Does the proposed development require any materials to be used externally?  ② Yes ③ No  Please provide a description of existing and proposed materials and finishes to be used externally (including type, colour and name for each material)  Type: Roof Existing materials and finishes: Concrete roof tiles.  Proposed materials and finishes: EPDM single ply membrane (flat roof).  Type: Windows Existing materials and finishes: Single glazed timber windows.  Proposed materials and finishes: UPVC windows.  Type: Walls Existing materials and finishes: Brickwork. Cream render. Pebbledash render. Proposed materials and finishes:                                                                                                                                                                                                                                                                                                                                                                                                                                                                                                                                                                                                                                                                                                     |                                                                                                                                              |  |  |  |  |
| Does the proposed development require any materials to be used externally?  ⊘ Yes ○ No  Please provide a description of existing and proposed materials and finishes to be used externally (including type, colour and name for each material)  Type: Roof Existing materials and finishes: Concrete roof tiles.  Proposed materials and finishes: EPDM single ply membrane (flat roof).  Type: Windows Existing materials and finishes: Single glazed timber windows. Proposed materials and finishes: UPVC windows.  Type: Walls Existing materials and finishes: Brickwork. Cream render. Pebbledash render. Proposed materials and finishes:                                                                                                                                                                                                                                                                                                                                                                                                                                                                                                                                                                                                                                                                                                                 |                                                                                                                                              |  |  |  |  |
| Does the proposed development require any materials to be used externally?  Yes No Please provide a description of existing and proposed materials and finishes to be used externally (including type, colour and name for each material)  Type: Roof Existing materials and finishes: Concrete roof tiles. Proposed materials and finishes: EPDM single ply membrane (flat roof).  Type: Windows Existing materials and finishes: Single glazed timber windows. Proposed materials and finishes: UPVC windows.  Type: Walls Existing materials and finishes: Brickwork. Cream render. Pebbledash render. Proposed materials and finishes:                                                                                                                                                                                                                                                                                                                                                                                                                                                                                                                                                                                                                                                                                                                       |                                                                                                                                              |  |  |  |  |
| Does the proposed development require any materials to be used externally?  Yes No Please provide a description of existing and proposed materials and finishes to be used externally (including type, colour and name for each material)  Type: Roof Existing materials and finishes: Concrete roof tiles. Proposed materials and finishes: EPDM single ply membrane (flat roof).  Type: Windows Existing materials and finishes: Single glazed timber windows. Proposed materials and finishes: UPVC windows.  Type: Walls Existing materials and finishes: Brickwork. Cream render. Pebbledash render. Proposed materials and finishes:                                                                                                                                                                                                                                                                                                                                                                                                                                                                                                                                                                                                                                                                                                                       |                                                                                                                                              |  |  |  |  |
|                                                                                                                                                                                                                                                                                                                                                                                                                                                                                                                                                                                                                                                                                                                                                                                                                                                                                                                                                                                                                                                                                                                                                                                                                                                                                                                                                                  |                                                                                                                                              |  |  |  |  |
| Please provide a description of existing and proposed materials and finishes to be used externally (including type, colour and name for each material)  Type: Roof Existing materials and finishes: Concrete roof tiles.  Proposed materials and finishes: EPDM single ply membrane (flat roof).  Type: Windows Existing materials and finishes: Single glazed timber windows. Proposed materials and finishes: UPVC windows.  Type: Walls Existing materials and finishes: Brickwork. Cream render. Pebbledash render. Proposed materials and finishes:                                                                                                                                                                                                                                                                                                                                                                                                                                                                                                                                                                                                                                                                                                                                                                                                         |                                                                                                                                              |  |  |  |  |
| Please provide a description of existing and proposed materials and finishes to be used externally (including type, colour and name for each material)  Type: Roof Existing materials and finishes: Concrete roof tiles.  Proposed materials and finishes: EPDM single ply membrane (flat roof).  Type: Windows Existing materials and finishes: Single glazed timber windows.  Proposed materials and finishes: UPVC windows.  Type: Walls Existing materials and finishes: Brickwork. Cream render. Pebbledash render. Proposed materials and finishes:                                                                                                                                                                                                                                                                                                                                                                                                                                                                                                                                                                                                                                                                                                                                                                                                        |                                                                                                                                              |  |  |  |  |
| Type: Roof Existing materials and finishes: Concrete roof tiles. Proposed materials and finishes: EPDM single ply membrane (flat roof).  Type: Windows Existing materials and finishes: Single glazed timber windows. Proposed materials and finishes: UPVC windows.  Type: Walls Existing materials and finishes: Brickwork. Cream render. Pebbledash render. Proposed materials and finishes:                                                                                                                                                                                                                                                                                                                                                                                                                                                                                                                                                                                                                                                                                                                                                                                                                                                                                                                                                                  | Please provide a description of existing and proposed materials and finishes to be used externally (including type, colour and name for each |  |  |  |  |
| Roof  Existing materials and finishes: Concrete roof tiles.  Proposed materials and finishes: EPDM single ply membrane (flat roof).  Type: Windows Existing materials and finishes: Single glazed timber windows.  Proposed materials and finishes: UPVC windows.  Type: Walls Existing materials and finishes: Brickwork. Cream render. Pebbledash render. Proposed materials and finishes:                                                                                                                                                                                                                                                                                                                                                                                                                                                                                                                                                                                                                                                                                                                                                                                                                                                                                                                                                                     |                                                                                                                                              |  |  |  |  |
| Roof  Existing materials and finishes: Concrete roof tiles.  Proposed materials and finishes: EPDM single ply membrane (flat roof).  Type: Windows Existing materials and finishes: Single glazed timber windows.  Proposed materials and finishes: UPVC windows.  Type: Walls Existing materials and finishes: Brickwork. Cream render. Pebbledash render. Proposed materials and finishes:                                                                                                                                                                                                                                                                                                                                                                                                                                                                                                                                                                                                                                                                                                                                                                                                                                                                                                                                                                     |                                                                                                                                              |  |  |  |  |
| Existing materials and finishes: Concrete roof tiles.  Proposed materials and finishes: EPDM single ply membrane (flat roof).  Type: Windows Existing materials and finishes: Single glazed timber windows.  Proposed materials and finishes: UPVC windows.  Type: Walls Existing materials and finishes: Brickwork. Cream render. Pebbledash render. Proposed materials and finishes:                                                                                                                                                                                                                                                                                                                                                                                                                                                                                                                                                                                                                                                                                                                                                                                                                                                                                                                                                                           | Type:                                                                                                                                        |  |  |  |  |
| Concrete roof tiles.  Proposed materials and finishes: EPDM single ply membrane (flat roof).  Type: Windows Existing materials and finishes: Single glazed timber windows. Proposed materials and finishes: UPVC windows.  Type: Walls Existing materials and finishes: Brickwork. Cream render. Pebbledash render. Proposed materials and finishes:                                                                                                                                                                                                                                                                                                                                                                                                                                                                                                                                                                                                                                                                                                                                                                                                                                                                                                                                                                                                             | Roof                                                                                                                                         |  |  |  |  |
| Proposed materials and finishes: EPDM single ply membrane (flat roof).  Type: Windows Existing materials and finishes: Single glazed timber windows. Proposed materials and finishes: UPVC windows.  Type: Walls Existing materials and finishes: Brickwork. Cream render. Pebbledash render. Proposed materials and finishes:                                                                                                                                                                                                                                                                                                                                                                                                                                                                                                                                                                                                                                                                                                                                                                                                                                                                                                                                                                                                                                   |                                                                                                                                              |  |  |  |  |
| Type: Windows Existing materials and finishes: Single glazed timber windows. Proposed materials and finishes: UPVC windows.  Type: Walls Existing materials and finishes: Brickwork. Cream render. Pebbledash render. Proposed materials and finishes:                                                                                                                                                                                                                                                                                                                                                                                                                                                                                                                                                                                                                                                                                                                                                                                                                                                                                                                                                                                                                                                                                                           |                                                                                                                                              |  |  |  |  |
| Windows  Existing materials and finishes: Single glazed timber windows.  Proposed materials and finishes: UPVC windows.  Type: Walls  Existing materials and finishes: Brickwork. Cream render. Pebbledash render.  Proposed materials and finishes:                                                                                                                                                                                                                                                                                                                                                                                                                                                                                                                                                                                                                                                                                                                                                                                                                                                                                                                                                                                                                                                                                                             |                                                                                                                                              |  |  |  |  |
| Windows  Existing materials and finishes: Single glazed timber windows.  Proposed materials and finishes: UPVC windows.  Type: Walls  Existing materials and finishes: Brickwork. Cream render. Pebbledash render.  Proposed materials and finishes:                                                                                                                                                                                                                                                                                                                                                                                                                                                                                                                                                                                                                                                                                                                                                                                                                                                                                                                                                                                                                                                                                                             |                                                                                                                                              |  |  |  |  |
| Existing materials and finishes: Single glazed timber windows.  Proposed materials and finishes: UPVC windows.  Type: Walls  Existing materials and finishes: Brickwork. Cream render. Pebbledash render.  Proposed materials and finishes:                                                                                                                                                                                                                                                                                                                                                                                                                                                                                                                                                                                                                                                                                                                                                                                                                                                                                                                                                                                                                                                                                                                      | Туре:                                                                                                                                        |  |  |  |  |
| Single glazed timber windows.  Proposed materials and finishes:  UPVC windows.  Type:  Walls  Existing materials and finishes:  Brickwork. Cream render. Pebbledash render.  Proposed materials and finishes:                                                                                                                                                                                                                                                                                                                                                                                                                                                                                                                                                                                                                                                                                                                                                                                                                                                                                                                                                                                                                                                                                                                                                    |                                                                                                                                              |  |  |  |  |
| Proposed materials and finishes: UPVC windows.  Type: Walls Existing materials and finishes: Brickwork. Cream render. Pebbledash render. Proposed materials and finishes:                                                                                                                                                                                                                                                                                                                                                                                                                                                                                                                                                                                                                                                                                                                                                                                                                                                                                                                                                                                                                                                                                                                                                                                        |                                                                                                                                              |  |  |  |  |
| Type: Walls  Existing materials and finishes: Brickwork. Cream render. Pebbledash render.  Proposed materials and finishes:                                                                                                                                                                                                                                                                                                                                                                                                                                                                                                                                                                                                                                                                                                                                                                                                                                                                                                                                                                                                                                                                                                                                                                                                                                      |                                                                                                                                              |  |  |  |  |
| Walls  Existing materials and finishes:  Brickwork. Cream render. Pebbledash render.  Proposed materials and finishes:                                                                                                                                                                                                                                                                                                                                                                                                                                                                                                                                                                                                                                                                                                                                                                                                                                                                                                                                                                                                                                                                                                                                                                                                                                           |                                                                                                                                              |  |  |  |  |
| Walls  Existing materials and finishes:  Brickwork. Cream render. Pebbledash render.  Proposed materials and finishes:                                                                                                                                                                                                                                                                                                                                                                                                                                                                                                                                                                                                                                                                                                                                                                                                                                                                                                                                                                                                                                                                                                                                                                                                                                           |                                                                                                                                              |  |  |  |  |
| Existing materials and finishes: Brickwork. Cream render. Pebbledash render.  Proposed materials and finishes:                                                                                                                                                                                                                                                                                                                                                                                                                                                                                                                                                                                                                                                                                                                                                                                                                                                                                                                                                                                                                                                                                                                                                                                                                                                   |                                                                                                                                              |  |  |  |  |
| Brickwork. Cream render. Pebbledash render.  Proposed materials and finishes:                                                                                                                                                                                                                                                                                                                                                                                                                                                                                                                                                                                                                                                                                                                                                                                                                                                                                                                                                                                                                                                                                                                                                                                                                                                                                    |                                                                                                                                              |  |  |  |  |
| Proposed materials and finishes:                                                                                                                                                                                                                                                                                                                                                                                                                                                                                                                                                                                                                                                                                                                                                                                                                                                                                                                                                                                                                                                                                                                                                                                                                                                                                                                                 |                                                                                                                                              |  |  |  |  |
|                                                                                                                                                                                                                                                                                                                                                                                                                                                                                                                                                                                                                                                                                                                                                                                                                                                                                                                                                                                                                                                                                                                                                                                                                                                                                                                                                                  |                                                                                                                                              |  |  |  |  |
|                                                                                                                                                                                                                                                                                                                                                                                                                                                                                                                                                                                                                                                                                                                                                                                                                                                                                                                                                                                                                                                                                                                                                                                                                                                                                                                                                                  |                                                                                                                                              |  |  |  |  |
|                                                                                                                                                                                                                                                                                                                                                                                                                                                                                                                                                                                                                                                                                                                                                                                                                                                                                                                                                                                                                                                                                                                                                                                                                                                                                                                                                                  |                                                                                                                                              |  |  |  |  |
|                                                                                                                                                                                                                                                                                                                                                                                                                                                                                                                                                                                                                                                                                                                                                                                                                                                                                                                                                                                                                                                                                                                                                                                                                                                                                                                                                                  | Brickwork. Cream render. Pebbledash render.  Proposed materials and finishes:                                                                |  |  |  |  |