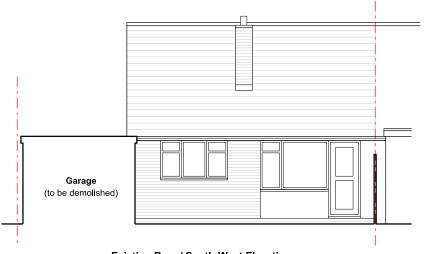

| Email address  WREDACTED ****  Pease describt the proposed Works  Demotition of existing garage and erection of a single storey rear / side extension.  Has the work already been started without consent?  Yes  No  No  Waterials  Does the proposed development require any materials to be used extensily?  Yes  Yes  Yes  No  Please provide a description of existing and proposed materials and finishes to be used externally (including type, colour and name for each material)  Type:  Roof  Roof  Type:  Roof  Type:  Walts  Proposed materials and finishes:  EpDM single ply membrane (flat roof).  Type:  Windows  Existing materials and finishes:  UPVC windows.  Type:  Walts  Existing materials and finishes:  UPVC windows.  Type:  Walts  Existing materials and finishes:  Brickwork. Cream ender. Pebbledisch render.  Proposed materials and finishes:  Brickwork. Cream ender. Pebbledisch render.  Proposed materials and finishes:  Brickwork. Cream ender. Pebbledisch render.  Proposed materials and finishes:  Brickwork. Cream ender. Pebbledisch render.  Proposed materials and finishes:  Brickwork. Cream ender. Pebbledisch render.  Proposed materials and finishes:  Brickwork to match existing.                                                                                                                         | Fax number                                                                                                                                   |  |  |  |  |
|------------------------------------------------------------------------------------------------------------------------------------------------------------------------------------------------------------------------------------------------------------------------------------------------------------------------------------------------------------------------------------------------------------------------------------------------------------------------------------------------------------------------------------------------------------------------------------------------------------------------------------------------------------------------------------------------------------------------------------------------------------------------------------------------------------------------------------------------------------------------------------------------------------------------------------------------------------------------------------------------------------------------------------------------------------------------------------------------------------------------------------------------------------------------------------------------------------------------------------------------------------------------------------------------------------------------------------------------------------------|----------------------------------------------------------------------------------------------------------------------------------------------|--|--|--|--|
| Description of Proposed Works  Please describe the proposed works  Demolition of existing garage and erection of a single storey rear / side extension.  Has the work already been started without consent?  Yes  No  Materials  Does the proposed development require any materials to be used externally?  Yes  No  Please provide a description of existing and proposed materials and finishes to be used externally (including type, colour and name for each material)  Type: Roof  Existing materials and finishes:  EPDM single ply membrane (flat roof)  Type: Windows  Existing materials and finishes:  EIPDM single ply membrane (flat roof)  Type: Windows  Proposed materials and finishes:  EIRIGING glazed timber windows.  Proposed materials and finishes:  EIRIGING glazed timber windows.  Proposed materials and finishes:  EXisting materials and finishes:  EIRIGING glazed timber windows.  Proposed materials and finishes:  ERIGING materials and finishes: |                                                                                                                                              |  |  |  |  |
| Description of Proposed Works  Please describe the proposed works  Demolition of existing garage and erection of a single storey rear / side extension.  Has the work already been started without consent?  Yes  No  Materials  Does the proposed development require any materials to be used externally?  Yes  No  Please provide a description of existing and proposed materials and finishes to be used externally (including type, colour and name for each material)  Type: Roof  Existing materials and finishes:  EPDM single ply membrane (flat roof)  Type: Windows  Existing materials and finishes:  EIPDM single ply membrane (flat roof)  Type: Windows  Proposed materials and finishes:  Dry C windows  Proposed materials and finishes:  Eristing materials and finishes:  Eristing materials and finishes:  Eristing materials and finishes:  Dry C windows  Proposed materials and finishes:  Existing materials and finishes:  Eristing materials and finishes:  Proposed materials and finishes:  Eristing materials and finishes:  Eristing materials and finishes:  Eristing materials and finishes:  Proposed materials and finishes:  Eristing materials and finishes:                        | Fmail address                                                                                                                                |  |  |  |  |
| Description of Proposed Works  Please describe the proposed works  Demolition of existing garage and erection of a single storey rear / side extension.  Has the work already been started without consent?  ○ Yes  ○ No  Materials  Does the proposed development require any materials to be used externally?  ② Yes  ○ No  Please provide a description of existing and proposed materials and finishes to be used externally (including type, colour and name for each material)  Type:  Roof  Existing materials and finishes:  □ Proposed materials and finishes:  □ Single glazed timber windows.  Proposed materials and finishes:  □ Type:  Windows  Existing materials and finishes:  □ Type:  Windows  Existing materials and finishes:  □ Proposed materials and finishes:                                                                                                                                                               |                                                                                                                                              |  |  |  |  |
| Please describe the proposed works  Demolition of existing garage and erection of a single storey rear / side extension.  Has the work already been started without consent?  Yes  No  No  Materials  Does the proposed development require any materials to be used externally?  Yes  No  Please provide a description of existing and proposed materials and finishes to be used externally (including type, colour and name for each material)  Type: Roof  Existing materials and finishes:  EPDM single ply membrane (flat roof).  Type: Walls  Existing materials and finishes:  UPVC windows.  Type: Walls  Existing materials and finishes:  EPIONE index and finishes:  Existing materials and finishes:  Existing materials and finishes:  Brickwork. Cream render. Pebbledash render.  Proposed materials and finishes:  Brickwork. Cream render. Pebbledash render.  Proposed materials and finishes:  Brickwork. Cream render. Pebbledash render.                                                                                                                                                                                                                                                                                                                                                                                                   | REDACTED                                                                                                                                     |  |  |  |  |
| Please describe the proposed works  Demolition of existing garage and erection of a single storey rear / side extension.  Has the work already been started without consent?  Yes No  No  Materials  Does the proposed development require any materials to be used externally?  Yes No  Please provide a description of existing and proposed materials and finishes to be used externally (including type, colour and name for each material)  Type: Roof Existing materials and finishes: EPDM single ply membrane (flat roof).  Type: Windows Existing materials and finishes: UPVC windows.  Type: Walls Existing materials and finishes: EPOW materials and finishes: UPVC windows.  Existing materials and finishes: UPVC windows.                                                                                                                                                                                                                                                                                                                                                                                                                                                                                                                                                                                                                        |                                                                                                                                              |  |  |  |  |
| Please describe the proposed works  Demolition of existing garage and erection of a single storey rear / side extension.  Has the work already been started without consent?  Yes No  No  Materials  Does the proposed development require any materials to be used externally?  Yes No  Please provide a description of existing and proposed materials and finishes to be used externally (including type, colour and name for each material)  Type: Roof Existing materials and finishes: Concrete roof tiles.  Proposed materials and finishes: EPDM single ply membrane (flat roof).  Type: Windows Existing materials and finishes: Liptyc windows.  Type: Walls Existing materials and finishes: LPVC windows.  Type: Walls Existing materials and finishes: EPON single ply membrane (flat roof).                                                                                                                                                                                                                                                                                                                                                                                                                                                                                                                                                        |                                                                                                                                              |  |  |  |  |
| Please describe the proposed works  Demolition of existing garage and erection of a single storey rear / side extension.  Has the work already been started without consent?  Yes No  No  Materials  Does the proposed development require any materials to be used externally?  Yes No  Please provide a description of existing and proposed materials and finishes to be used externally (including type, colour and name for each material)  Type: Roof Existing materials and finishes: Concrete roof tiles.  Proposed materials and finishes: EPDM single ply membrane (flat roof).  Type: Windows Existing materials and finishes: Liptyc windows.  Type: Walls Existing materials and finishes: LPVC windows.  Type: Walls Existing materials and finishes: EPON single ply membrane (flat roof).                                                                                                                                                                                                                                                                                                                                                                                                                                                                                                                                                        | Description of Proposed Works                                                                                                                |  |  |  |  |
| Demolition of existing garage and erection of a single storey rear / side extension.  Has the work already been started without consent?  Yes No  No  Materials  Does the proposed development require any materials to be used externally?  Yes No  No  Please provide a description of existing and proposed materials and finishes to be used externally (including type, colour and name for each material)  Type: Roof Existing materials and finishes: Concrete roof tiles.  Proposed materials and finishes: EPDM single ply membrane (flat roof).  Type: Windows Existing materials and finishes: Single glazed timber windows.  Proposed materials and finishes: UPVC windows.  Type: Walls  Existing materials and finishes: Briskwork. Cream render. Pebbledash render. Proposed materials and finishes: Briskwork. Cream render. Pebbledash render. Proposed materials and finishes:                                                                                                                                                                                                                                                                                                                                                                                                                                                                 |                                                                                                                                              |  |  |  |  |
| Has the work already been started without consent?  ○ Yes  ○ No  Materials  Does the proposed development require any materials to be used externally?  ② Yes  ○ No  No  No  Type: Roof  Roof  Existing materials and finishes: EPDM single ply membrane (flat roof).  Type: Windows  Existing materials and finishes: UPVC windows.  Proposed materials and finishes: UPVC windows.  Type: Walls  Existing materials and finishes: Brickwork. Cream render. Pebbledash render.  Proposed materials and finishes: Brickwork. Cream render. Pebbledash render.  Proposed materials and finishes: Brickwork. Cream render. Pebbledash render.                                                                                                                                                                                                                                                                                                                                                                                                                                                                                                                                                                                                                                                                                                                      | riease describe the proposed works                                                                                                           |  |  |  |  |
|                                                                                                                                                                                                                                                                                                                                                                                                                                                                                                                                                                                                                                                                                                                                                                                                                                                                                                                                                                                                                                                                                                                                                                                                                                                                                                                                                                  | Demolition of existing garage and erection of a single storey rear / side extension.                                                         |  |  |  |  |
|                                                                                                                                                                                                                                                                                                                                                                                                                                                                                                                                                                                                                                                                                                                                                                                                                                                                                                                                                                                                                                                                                                                                                                                                                                                                                                                                                                  |                                                                                                                                              |  |  |  |  |
| Materials  Does the proposed development require any materials to be used externally?  Yes  No  No  Please provide a description of existing and proposed materials and finishes to be used externally (including type, colour and name for each material)  Type: Roof  Existing materials and finishes: Concrete roof tiles.  Proposed materials and finishes: EPDM single ply membrane (flat roof).  Type: Windows  Existing materials and finishes: Single glazed timber windows.  Proposed materials and finishes: UPVC windows.  Type: Walls  Existing materials and finishes: Brickwork, Cream render, Pebbledash render. Proposed materials and finishes:                                                                                                                                                                                                                                                                                                                                                                                                                                                                                                                                                                                                                                                                                                 |                                                                                                                                              |  |  |  |  |
| Materials  Does the proposed development require any materials to be used externally?  ② Yes ③ No  Please provide a description of existing and proposed materials and finishes to be used externally (including type, colour and name for each material)  Type: Roof Existing materials and finishes: Concrete roof tiles.  Proposed materials and finishes: EPDM single ply membrane (flat roof).  Type: Windows Existing materials and finishes: Single glazed timber windows.  Proposed materials and finishes: UPVC windows.  Type: Walls Existing materials and finishes: Brickwork. Cream render. Pebbledash render. Proposed materials and finishes:                                                                                                                                                                                                                                                                                                                                                                                                                                                                                                                                                                                                                                                                                                     |                                                                                                                                              |  |  |  |  |
| Does the proposed development require any materials to be used externally?  ⊘ Yes ○ No  Please provide a description of existing and proposed materials and finishes to be used externally (including type, colour and name for each material)  Type: Roof Existing materials and finishes: Concrete roof tiles.  Proposed materials and finishes: EPDM single ply membrane (flat roof).  Type: Windows Existing materials and finishes: Single glazed timber windows. Proposed materials and finishes: UPVC windows.  Type: Walls Existing materials and finishes: Brickwork. Cream render. Pebbledash render. Proposed materials and finishes:                                                                                                                                                                                                                                                                                                                                                                                                                                                                                                                                                                                                                                                                                                                 |                                                                                                                                              |  |  |  |  |
| Does the proposed development require any materials to be used externally?  Yes No Please provide a description of existing and proposed materials and finishes to be used externally (including type, colour and name for each material)  Type: Roof Existing materials and finishes: Concrete roof tiles. Proposed materials and finishes: EPDM single ply membrane (flat roof).  Type: Windows Existing materials and finishes: Single glazed timber windows. Proposed materials and finishes: UPVC windows.  Type: Walls Existing materials and finishes: Brickwork. Cream render. Pebbledash render. Proposed materials and finishes:                                                                                                                                                                                                                                                                                                                                                                                                                                                                                                                                                                                                                                                                                                                       |                                                                                                                                              |  |  |  |  |
| Does the proposed development require any materials to be used externally?  Yes No Please provide a description of existing and proposed materials and finishes to be used externally (including type, colour and name for each material)  Type: Roof Existing materials and finishes: Concrete roof tiles. Proposed materials and finishes: EPDM single ply membrane (flat roof).  Type: Windows Existing materials and finishes: Single glazed timber windows. Proposed materials and finishes: UPVC windows.  Type: Walls Existing materials and finishes: Brickwork. Cream render. Pebbledash render. Proposed materials and finishes:                                                                                                                                                                                                                                                                                                                                                                                                                                                                                                                                                                                                                                                                                                                       |                                                                                                                                              |  |  |  |  |
|                                                                                                                                                                                                                                                                                                                                                                                                                                                                                                                                                                                                                                                                                                                                                                                                                                                                                                                                                                                                                                                                                                                                                                                                                                                                                                                                                                  |                                                                                                                                              |  |  |  |  |
| Please provide a description of existing and proposed materials and finishes to be used externally (including type, colour and name for each material)  Type: Roof Existing materials and finishes: Concrete roof tiles.  Proposed materials and finishes: EPDM single ply membrane (flat roof).  Type: Windows Existing materials and finishes: Single glazed timber windows. Proposed materials and finishes: UPVC windows.  Type: Walls Existing materials and finishes: Brickwork. Cream render. Pebbledash render. Proposed materials and finishes:                                                                                                                                                                                                                                                                                                                                                                                                                                                                                                                                                                                                                                                                                                                                                                                                         |                                                                                                                                              |  |  |  |  |
| Please provide a description of existing and proposed materials and finishes to be used externally (including type, colour and name for each material)  Type: Roof Existing materials and finishes: Concrete roof tiles.  Proposed materials and finishes: EPDM single ply membrane (flat roof).  Type: Windows Existing materials and finishes: Single glazed timber windows.  Proposed materials and finishes: UPVC windows.  Type: Walls Existing materials and finishes: Brickwork. Cream render. Pebbledash render. Proposed materials and finishes:                                                                                                                                                                                                                                                                                                                                                                                                                                                                                                                                                                                                                                                                                                                                                                                                        |                                                                                                                                              |  |  |  |  |
| Type: Roof Existing materials and finishes: Concrete roof tiles. Proposed materials and finishes: EPDM single ply membrane (flat roof).  Type: Windows Existing materials and finishes: Single glazed timber windows. Proposed materials and finishes: UPVC windows.  Type: Walls Existing materials and finishes: Brickwork. Cream render. Pebbledash render. Proposed materials and finishes:                                                                                                                                                                                                                                                                                                                                                                                                                                                                                                                                                                                                                                                                                                                                                                                                                                                                                                                                                                  | Please provide a description of existing and proposed materials and finishes to be used externally (including type, colour and name for each |  |  |  |  |
| Roof  Existing materials and finishes: Concrete roof tiles.  Proposed materials and finishes: EPDM single ply membrane (flat roof).  Type: Windows Existing materials and finishes: Single glazed timber windows.  Proposed materials and finishes: UPVC windows.  Type: Walls Existing materials and finishes: Brickwork. Cream render. Pebbledash render. Proposed materials and finishes:                                                                                                                                                                                                                                                                                                                                                                                                                                                                                                                                                                                                                                                                                                                                                                                                                                                                                                                                                                     |                                                                                                                                              |  |  |  |  |
| Roof  Existing materials and finishes: Concrete roof tiles.  Proposed materials and finishes: EPDM single ply membrane (flat roof).  Type: Windows Existing materials and finishes: Single glazed timber windows.  Proposed materials and finishes: UPVC windows.  Type: Walls Existing materials and finishes: Brickwork. Cream render. Pebbledash render. Proposed materials and finishes:                                                                                                                                                                                                                                                                                                                                                                                                                                                                                                                                                                                                                                                                                                                                                                                                                                                                                                                                                                     |                                                                                                                                              |  |  |  |  |
| Existing materials and finishes: Concrete roof tiles.  Proposed materials and finishes: EPDM single ply membrane (flat roof).  Type: Windows Existing materials and finishes: Single glazed timber windows.  Proposed materials and finishes: UPVC windows.  Type: Walls Existing materials and finishes: Brickwork. Cream render. Pebbledash render. Proposed materials and finishes:                                                                                                                                                                                                                                                                                                                                                                                                                                                                                                                                                                                                                                                                                                                                                                                                                                                                                                                                                                           | Type:                                                                                                                                        |  |  |  |  |
| Concrete roof tiles.  Proposed materials and finishes: EPDM single ply membrane (flat roof).  Type: Windows Existing materials and finishes: Single glazed timber windows. Proposed materials and finishes: UPVC windows.  Type: Walls Existing materials and finishes: Brickwork. Cream render. Pebbledash render. Proposed materials and finishes:                                                                                                                                                                                                                                                                                                                                                                                                                                                                                                                                                                                                                                                                                                                                                                                                                                                                                                                                                                                                             | Roof                                                                                                                                         |  |  |  |  |
| Proposed materials and finishes: EPDM single ply membrane (flat roof).  Type: Windows Existing materials and finishes: Single glazed timber windows. Proposed materials and finishes: UPVC windows.  Type: Walls Existing materials and finishes: Brickwork. Cream render. Pebbledash render. Proposed materials and finishes:                                                                                                                                                                                                                                                                                                                                                                                                                                                                                                                                                                                                                                                                                                                                                                                                                                                                                                                                                                                                                                   |                                                                                                                                              |  |  |  |  |
| Type: Windows Existing materials and finishes: Single glazed timber windows. Proposed materials and finishes: UPVC windows.  Type: Walls Existing materials and finishes: Brickwork. Cream render. Pebbledash render. Proposed materials and finishes:                                                                                                                                                                                                                                                                                                                                                                                                                                                                                                                                                                                                                                                                                                                                                                                                                                                                                                                                                                                                                                                                                                           |                                                                                                                                              |  |  |  |  |
| Windows  Existing materials and finishes: Single glazed timber windows.  Proposed materials and finishes: UPVC windows.  Type: Walls  Existing materials and finishes: Brickwork. Cream render. Pebbledash render.  Proposed materials and finishes:                                                                                                                                                                                                                                                                                                                                                                                                                                                                                                                                                                                                                                                                                                                                                                                                                                                                                                                                                                                                                                                                                                             |                                                                                                                                              |  |  |  |  |
| Windows  Existing materials and finishes: Single glazed timber windows.  Proposed materials and finishes: UPVC windows.  Type: Walls  Existing materials and finishes: Brickwork. Cream render. Pebbledash render.  Proposed materials and finishes:                                                                                                                                                                                                                                                                                                                                                                                                                                                                                                                                                                                                                                                                                                                                                                                                                                                                                                                                                                                                                                                                                                             |                                                                                                                                              |  |  |  |  |
| Existing materials and finishes: Single glazed timber windows.  Proposed materials and finishes: UPVC windows.  Type: Walls  Existing materials and finishes: Brickwork. Cream render. Pebbledash render.  Proposed materials and finishes:                                                                                                                                                                                                                                                                                                                                                                                                                                                                                                                                                                                                                                                                                                                                                                                                                                                                                                                                                                                                                                                                                                                      | Туре:                                                                                                                                        |  |  |  |  |
| Single glazed timber windows.  Proposed materials and finishes:  UPVC windows.  Type:  Walls  Existing materials and finishes:  Brickwork. Cream render. Pebbledash render.  Proposed materials and finishes:                                                                                                                                                                                                                                                                                                                                                                                                                                                                                                                                                                                                                                                                                                                                                                                                                                                                                                                                                                                                                                                                                                                                                    |                                                                                                                                              |  |  |  |  |
| Proposed materials and finishes: UPVC windows.  Type: Walls Existing materials and finishes: Brickwork. Cream render. Pebbledash render. Proposed materials and finishes:                                                                                                                                                                                                                                                                                                                                                                                                                                                                                                                                                                                                                                                                                                                                                                                                                                                                                                                                                                                                                                                                                                                                                                                        |                                                                                                                                              |  |  |  |  |
| Type: Walls  Existing materials and finishes: Brickwork. Cream render. Pebbledash render.  Proposed materials and finishes:                                                                                                                                                                                                                                                                                                                                                                                                                                                                                                                                                                                                                                                                                                                                                                                                                                                                                                                                                                                                                                                                                                                                                                                                                                      |                                                                                                                                              |  |  |  |  |
| Walls  Existing materials and finishes:  Brickwork. Cream render. Pebbledash render.  Proposed materials and finishes:                                                                                                                                                                                                                                                                                                                                                                                                                                                                                                                                                                                                                                                                                                                                                                                                                                                                                                                                                                                                                                                                                                                                                                                                                                           |                                                                                                                                              |  |  |  |  |
| Walls  Existing materials and finishes:  Brickwork. Cream render. Pebbledash render.  Proposed materials and finishes:                                                                                                                                                                                                                                                                                                                                                                                                                                                                                                                                                                                                                                                                                                                                                                                                                                                                                                                                                                                                                                                                                                                                                                                                                                           |                                                                                                                                              |  |  |  |  |
| Existing materials and finishes: Brickwork. Cream render. Pebbledash render.  Proposed materials and finishes:                                                                                                                                                                                                                                                                                                                                                                                                                                                                                                                                                                                                                                                                                                                                                                                                                                                                                                                                                                                                                                                                                                                                                                                                                                                   |                                                                                                                                              |  |  |  |  |
| Brickwork. Cream render. Pebbledash render.  Proposed materials and finishes:                                                                                                                                                                                                                                                                                                                                                                                                                                                                                                                                                                                                                                                                                                                                                                                                                                                                                                                                                                                                                                                                                                                                                                                                                                                                                    |                                                                                                                                              |  |  |  |  |
| Proposed materials and finishes:                                                                                                                                                                                                                                                                                                                                                                                                                                                                                                                                                                                                                                                                                                                                                                                                                                                                                                                                                                                                                                                                                                                                                                                                                                                                                                                                 |                                                                                                                                              |  |  |  |  |
|                                                                                                                                                                                                                                                                                                                                                                                                                                                                                                                                                                                                                                                                                                                                                                                                                                                                                                                                                                                                                                                                                                                                                                                                                                                                                                                                                                  |                                                                                                                                              |  |  |  |  |
|                                                                                                                                                                                                                                                                                                                                                                                                                                                                                                                                                                                                                                                                                                                                                                                                                                                                                                                                                                                                                                                                                                                                                                                                                                                                                                                                                                  |                                                                                                                                              |  |  |  |  |
|                                                                                                                                                                                                                                                                                                                                                                                                                                                                                                                                                                                                                                                                                                                                                                                                                                                                                                                                                                                                                                                                                                                                                                                                                                                                                                                                                                  |                                                                                                                                              |  |  |  |  |
|                                                                                                                                                                                                                                                                                                                                                                                                                                                                                                                                                                                                                                                                                                                                                                                                                                                                                                                                                                                                                                                                                                                                                                                                                                                                                                                                                                  | Brickwork. Cream render. Pebbledash render.  Proposed materials and finishes:                                                                |  |  |  |  |