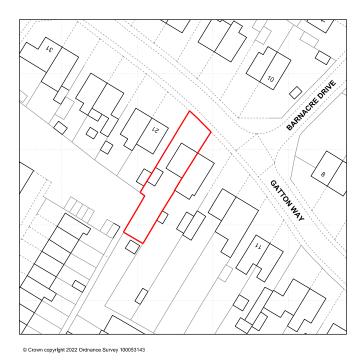

| Site Location                                                                                         |                                                                                                                               |
|-------------------------------------------------------------------------------------------------------|-------------------------------------------------------------------------------------------------------------------------------|
| Disclaimer: We can only make recommendation                                                           | ns based on the answers given in the questions.                                                                               |
| If you cannot provide a postcode, the description help locate the site - for example "field to the No | n of site location must be completed. Please provide the most accurate site description you can, to orth of the Post Office". |
| Number                                                                                                | 19                                                                                                                            |
| Suffix                                                                                                |                                                                                                                               |
| Property Name                                                                                         |                                                                                                                               |
|                                                                                                       |                                                                                                                               |
| Address Line 1                                                                                        |                                                                                                                               |
| Gatton Way                                                                                            |                                                                                                                               |
| Address Line 2                                                                                        |                                                                                                                               |
|                                                                                                       |                                                                                                                               |
| Address Line 3                                                                                        |                                                                                                                               |
| Gloucestershire                                                                                       |                                                                                                                               |
| Town/city                                                                                             |                                                                                                                               |
| Gloucester                                                                                            |                                                                                                                               |
| Postcode                                                                                              |                                                                                                                               |
| GL3 3DG                                                                                               |                                                                                                                               |
|                                                                                                       |                                                                                                                               |
| Description of site location must                                                                     | be completed if postcode is not known:                                                                                        |
| Easting (x)                                                                                           | Northing (y)                                                                                                                  |
| 386765                                                                                                | 218146                                                                                                                        |
| Description                                                                                           |                                                                                                                               |
|                                                                                                       |                                                                                                                               |