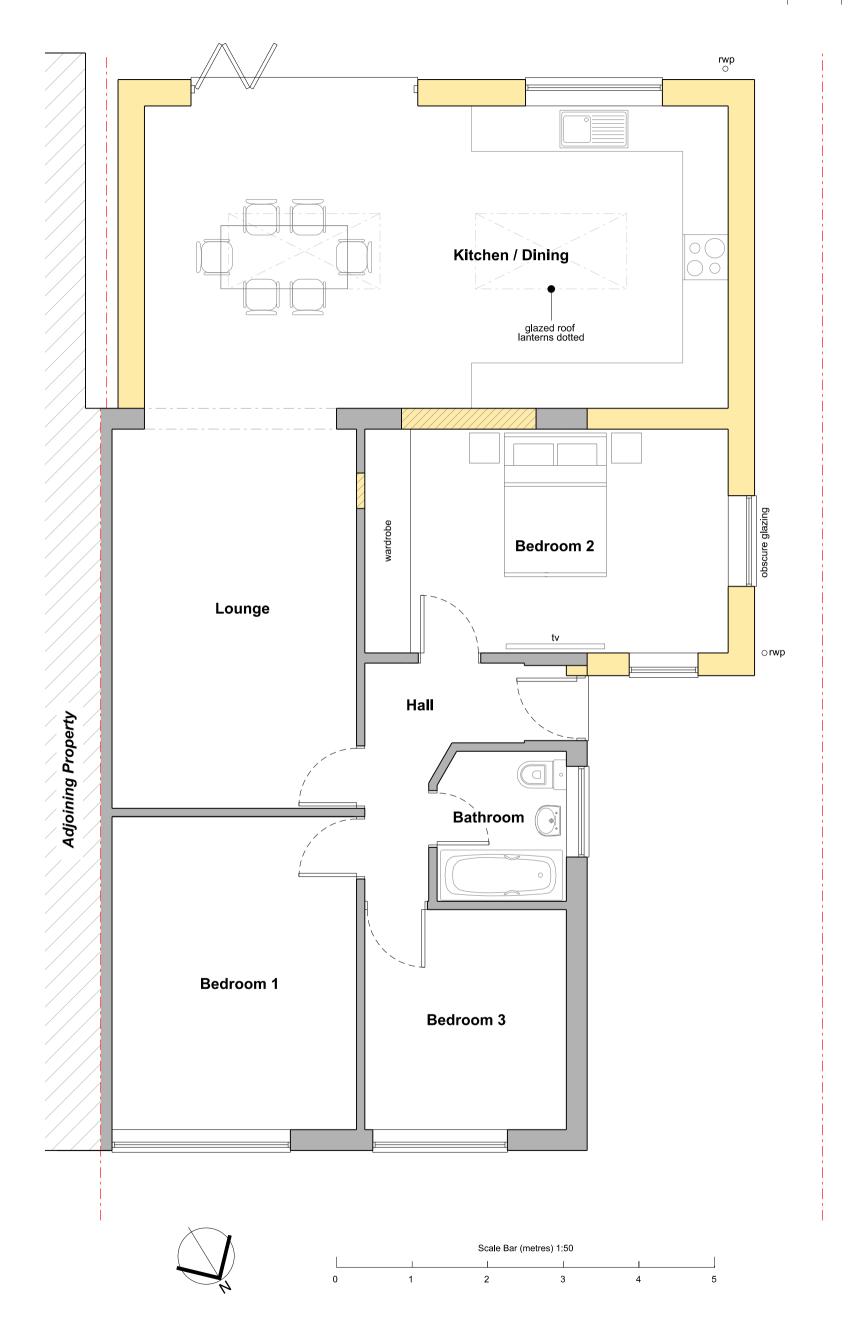

| Email address  WREDACTED ****  Pease describt the proposed Works  Demotition of existing garage and erection of a single storey rear / side extension.  Has the work already been started without consent?  Yes  No  No  Waterials  Does the proposed development require any materials to be used extensily?  Yes  Yes  Yes  No  Please provide a description of existing and proposed materials and finishes to be used externally (including type, colour and name for each material)  Type:  Roof  Roof  Type:  Roof  Type:  Walts  Proposed materials and finishes:  EpDM single ply membrane (flat roof).  Type:  Windows  Existing materials and finishes:  UPVC windows.  Type:  Walts  Existing materials and finishes:  UPVC windows.  Type:  Walts  Existing materials and finishes:  Brickwork. Cream ender. Pebbledisch render.  Proposed materials and finishes:  Brickwork. Cream ender. Pebbledisch render.  Proposed materials and finishes:  Brickwork. Cream ender. Pebbledisch render.  Proposed materials and finishes:  Brickwork. Cream ender. Pebbledisch render.  Proposed materials and finishes:  Brickwork. Cream ender. Pebbledisch render.  Proposed materials and finishes:  Brickwork to match existing.                                                                                                                         | Fax number                                                                                                                                   |  |  |  |  |
|------------------------------------------------------------------------------------------------------------------------------------------------------------------------------------------------------------------------------------------------------------------------------------------------------------------------------------------------------------------------------------------------------------------------------------------------------------------------------------------------------------------------------------------------------------------------------------------------------------------------------------------------------------------------------------------------------------------------------------------------------------------------------------------------------------------------------------------------------------------------------------------------------------------------------------------------------------------------------------------------------------------------------------------------------------------------------------------------------------------------------------------------------------------------------------------------------------------------------------------------------------------------------------------------------------------------------------------------------------------|----------------------------------------------------------------------------------------------------------------------------------------------|--|--|--|--|
| Description of Proposed Works  Please describe the proposed works  Demolition of existing garage and erection of a single storey rear / side extension.  Has the work already been started without consent?  Yes  No  Materials  Does the proposed development require any materials to be used externally?  Yes  No  Please provide a description of existing and proposed materials and finishes to be used externally (including type, colour and name for each material)  Type: Roof  Existing materials and finishes:  EPDM single ply membrane (flat roof)  Type: Windows  Existing materials and finishes:  EIPDM single ply membrane (flat roof)  Type: Windows  Proposed materials and finishes:  EIRIGING glazed timber windows.  Proposed materials and finishes:  EIRIGING glazed timber windows.  Proposed materials and finishes:  EXisting materials and finishes:  EIRIGING glazed timber windows.  Proposed materials and finishes:  ERIGING materials and finishes: |                                                                                                                                              |  |  |  |  |
| Description of Proposed Works  Please describe the proposed works  Demolition of existing garage and erection of a single storey rear / side extension.  Has the work already been started without consent?  Yes  No  Materials  Does the proposed development require any materials to be used externally?  Yes  No  Please provide a description of existing and proposed materials and finishes to be used externally (including type, colour and name for each material)  Type: Roof  Existing materials and finishes:  EPDM single ply membrane (flat roof)  Type: Windows  Existing materials and finishes:  EIPDM single ply membrane (flat roof)  Type: Windows  Proposed materials and finishes:  Dry C windows  Proposed materials and finishes:  Eristing materials and finishes:  Eristing materials and finishes:  Eristing materials and finishes:  Dry C windows  Proposed materials and finishes:  Existing materials and finishes:  Eristing materials and finishes:  Proposed materials and finishes:  Eristing materials and finishes:  Eristing materials and finishes:  Eristing materials and finishes:  Proposed materials and finishes:  Eristing materials and finishes:                        | Fmail address                                                                                                                                |  |  |  |  |
| Description of Proposed Works  Please describe the proposed works  Demolition of existing garage and erection of a single storey rear / side extension.  Has the work already been started without consent?  ○ Yes  ○ No  Materials  Does the proposed development require any materials to be used externally?  ② Yes  ○ No  Please provide a description of existing and proposed materials and finishes to be used externally (including type, colour and name for each material)  Type:  Roof  Existing materials and finishes:  □ Proposed materials and finishes:  □ Single glazed timber windows.  Proposed materials and finishes:  □ Type:  Windows  Existing materials and finishes:  □ Type:  Windows  Existing materials and finishes:  □ Proposed materials and finishes:                                                                                                                                                               |                                                                                                                                              |  |  |  |  |
| Please describe the proposed works  Demolition of existing garage and erection of a single storey rear / side extension.  Has the work already been started without consent?  Yes  No  No  Materials  Does the proposed development require any materials to be used externally?  Yes  No  Please provide a description of existing and proposed materials and finishes to be used externally (including type, colour and name for each material)  Type: Roof  Existing materials and finishes:  EPDM single ply membrane (flat roof).  Type: Walls  Existing materials and finishes:  UPVC windows.  Type: Walls  Existing materials and finishes:  EPIONE index and finishes:  Existing materials and finishes:  Existing materials and finishes:  Brickwork. Cream render. Pebbledash render.  Proposed materials and finishes:  Brickwork. Cream render. Pebbledash render.  Proposed materials and finishes:  Brickwork. Cream render. Pebbledash render.                                                                                                                                                                                                                                                                                                                                                                                                   | REDACTED                                                                                                                                     |  |  |  |  |
| Please describe the proposed works  Demolition of existing garage and erection of a single storey rear / side extension.  Has the work already been started without consent?  Yes No  No  Materials  Does the proposed development require any materials to be used externally?  Yes No  Please provide a description of existing and proposed materials and finishes to be used externally (including type, colour and name for each material)  Type: Roof Existing materials and finishes: EPDM single ply membrane (flat roof).  Type: Windows Existing materials and finishes: UPVC windows.  Type: Walls Existing materials and finishes: EPOW materials and finishes: UPVC windows.  Existing materials and finishes: UPVC windows.                                                                                                                                                                                                                                                                                                                                                                                                                                                                                                                                                                                                                        |                                                                                                                                              |  |  |  |  |
| Please describe the proposed works  Demolition of existing garage and erection of a single storey rear / side extension.  Has the work already been started without consent?  Yes No  No  Materials  Does the proposed development require any materials to be used externally?  Yes No  Please provide a description of existing and proposed materials and finishes to be used externally (including type, colour and name for each material)  Type: Roof Existing materials and finishes: Concrete roof tiles.  Proposed materials and finishes: EPDM single ply membrane (flat roof).  Type: Windows Existing materials and finishes: Liptyc windows.  Type: Walls Existing materials and finishes: LPVC windows.  Type: Walls Existing materials and finishes: EPON single ply membrane (flat roof).                                                                                                                                                                                                                                                                                                                                                                                                                                                                                                                                                        |                                                                                                                                              |  |  |  |  |
| Please describe the proposed works  Demolition of existing garage and erection of a single storey rear / side extension.  Has the work already been started without consent?  Yes No  No  Materials  Does the proposed development require any materials to be used externally?  Yes No  Please provide a description of existing and proposed materials and finishes to be used externally (including type, colour and name for each material)  Type: Roof Existing materials and finishes: Concrete roof tiles.  Proposed materials and finishes: EPDM single ply membrane (flat roof).  Type: Windows Existing materials and finishes: Liptyc windows.  Type: Walls Existing materials and finishes: LPVC windows.  Type: Walls Existing materials and finishes: EPON single ply membrane (flat roof).                                                                                                                                                                                                                                                                                                                                                                                                                                                                                                                                                        | Description of Proposed Works                                                                                                                |  |  |  |  |
| Demolition of existing garage and erection of a single storey rear / side extension.  Has the work already been started without consent?  Yes No  No  Materials  Does the proposed development require any materials to be used externally?  Yes No  No  Please provide a description of existing and proposed materials and finishes to be used externally (including type, colour and name for each material)  Type: Roof Existing materials and finishes: Concrete roof tiles.  Proposed materials and finishes: EPDM single ply membrane (flat roof).  Type: Windows Existing materials and finishes: Single glazed timber windows.  Proposed materials and finishes: UPVC windows.  Type: Walls  Existing materials and finishes: Briskwork. Cream render. Pebbledash render. Proposed materials and finishes: Briskwork. Cream render. Pebbledash render. Proposed materials and finishes:                                                                                                                                                                                                                                                                                                                                                                                                                                                                 |                                                                                                                                              |  |  |  |  |
| Has the work already been started without consent?  ○ Yes  ○ No  Materials  Does the proposed development require any materials to be used externally?  ② Yes  ○ No  No  No  Type: Roof  Roof  Existing materials and finishes: EPDM single ply membrane (flat roof).  Type: Windows  Existing materials and finishes: UPVC windows.  Proposed materials and finishes: UPVC windows.  Type: Walls  Existing materials and finishes: Brickwork. Cream render. Pebbledash render.  Proposed materials and finishes: Brickwork. Cream render. Pebbledash render.  Proposed materials and finishes: Brickwork. Cream render. Pebbledash render.                                                                                                                                                                                                                                                                                                                                                                                                                                                                                                                                                                                                                                                                                                                      | riease describe the proposed works                                                                                                           |  |  |  |  |
|                                                                                                                                                                                                                                                                                                                                                                                                                                                                                                                                                                                                                                                                                                                                                                                                                                                                                                                                                                                                                                                                                                                                                                                                                                                                                                                                                                  | Demolition of existing garage and erection of a single storey rear / side extension.                                                         |  |  |  |  |
|                                                                                                                                                                                                                                                                                                                                                                                                                                                                                                                                                                                                                                                                                                                                                                                                                                                                                                                                                                                                                                                                                                                                                                                                                                                                                                                                                                  |                                                                                                                                              |  |  |  |  |
| Materials  Does the proposed development require any materials to be used externally?  Yes  No  No  Please provide a description of existing and proposed materials and finishes to be used externally (including type, colour and name for each material)  Type: Roof  Existing materials and finishes: Concrete roof tiles.  Proposed materials and finishes: EPDM single ply membrane (flat roof).  Type: Windows  Existing materials and finishes: Single glazed timber windows.  Proposed materials and finishes: UPVC windows.  Type: Walls  Existing materials and finishes: Brickwork, Cream render, Pebbledash render. Proposed materials and finishes:                                                                                                                                                                                                                                                                                                                                                                                                                                                                                                                                                                                                                                                                                                 |                                                                                                                                              |  |  |  |  |
| Materials  Does the proposed development require any materials to be used externally?  ② Yes ③ No  Please provide a description of existing and proposed materials and finishes to be used externally (including type, colour and name for each material)  Type: Roof Existing materials and finishes: Concrete roof tiles.  Proposed materials and finishes: EPDM single ply membrane (flat roof).  Type: Windows Existing materials and finishes: Single glazed timber windows.  Proposed materials and finishes: UPVC windows.  Type: Walls Existing materials and finishes: Brickwork. Cream render. Pebbledash render. Proposed materials and finishes:                                                                                                                                                                                                                                                                                                                                                                                                                                                                                                                                                                                                                                                                                                     |                                                                                                                                              |  |  |  |  |
| Does the proposed development require any materials to be used externally?  ⊘ Yes ○ No  Please provide a description of existing and proposed materials and finishes to be used externally (including type, colour and name for each material)  Type: Roof Existing materials and finishes: Concrete roof tiles.  Proposed materials and finishes: EPDM single ply membrane (flat roof).  Type: Windows Existing materials and finishes: Single glazed timber windows. Proposed materials and finishes: UPVC windows.  Type: Walls Existing materials and finishes: Brickwork. Cream render. Pebbledash render. Proposed materials and finishes:                                                                                                                                                                                                                                                                                                                                                                                                                                                                                                                                                                                                                                                                                                                 |                                                                                                                                              |  |  |  |  |
| Does the proposed development require any materials to be used externally?  Yes No Please provide a description of existing and proposed materials and finishes to be used externally (including type, colour and name for each material)  Type: Roof Existing materials and finishes: Concrete roof tiles. Proposed materials and finishes: EPDM single ply membrane (flat roof).  Type: Windows Existing materials and finishes: Single glazed timber windows. Proposed materials and finishes: UPVC windows.  Type: Walls Existing materials and finishes: Brickwork. Cream render. Pebbledash render. Proposed materials and finishes:                                                                                                                                                                                                                                                                                                                                                                                                                                                                                                                                                                                                                                                                                                                       |                                                                                                                                              |  |  |  |  |
| Does the proposed development require any materials to be used externally?  Yes No Please provide a description of existing and proposed materials and finishes to be used externally (including type, colour and name for each material)  Type: Roof Existing materials and finishes: Concrete roof tiles. Proposed materials and finishes: EPDM single ply membrane (flat roof).  Type: Windows Existing materials and finishes: Single glazed timber windows. Proposed materials and finishes: UPVC windows.  Type: Walls Existing materials and finishes: Brickwork. Cream render. Pebbledash render. Proposed materials and finishes:                                                                                                                                                                                                                                                                                                                                                                                                                                                                                                                                                                                                                                                                                                                       |                                                                                                                                              |  |  |  |  |
|                                                                                                                                                                                                                                                                                                                                                                                                                                                                                                                                                                                                                                                                                                                                                                                                                                                                                                                                                                                                                                                                                                                                                                                                                                                                                                                                                                  |                                                                                                                                              |  |  |  |  |
| Please provide a description of existing and proposed materials and finishes to be used externally (including type, colour and name for each material)  Type: Roof Existing materials and finishes: Concrete roof tiles.  Proposed materials and finishes: EPDM single ply membrane (flat roof).  Type: Windows Existing materials and finishes: Single glazed timber windows. Proposed materials and finishes: UPVC windows.  Type: Walls Existing materials and finishes: Brickwork. Cream render. Pebbledash render. Proposed materials and finishes:                                                                                                                                                                                                                                                                                                                                                                                                                                                                                                                                                                                                                                                                                                                                                                                                         |                                                                                                                                              |  |  |  |  |
| Please provide a description of existing and proposed materials and finishes to be used externally (including type, colour and name for each material)  Type: Roof Existing materials and finishes: Concrete roof tiles.  Proposed materials and finishes: EPDM single ply membrane (flat roof).  Type: Windows Existing materials and finishes: Single glazed timber windows.  Proposed materials and finishes: UPVC windows.  Type: Walls Existing materials and finishes: Brickwork. Cream render. Pebbledash render. Proposed materials and finishes:                                                                                                                                                                                                                                                                                                                                                                                                                                                                                                                                                                                                                                                                                                                                                                                                        |                                                                                                                                              |  |  |  |  |
| Type: Roof Existing materials and finishes: Concrete roof tiles. Proposed materials and finishes: EPDM single ply membrane (flat roof).  Type: Windows Existing materials and finishes: Single glazed timber windows. Proposed materials and finishes: UPVC windows.  Type: Walls Existing materials and finishes: Brickwork. Cream render. Pebbledash render. Proposed materials and finishes:                                                                                                                                                                                                                                                                                                                                                                                                                                                                                                                                                                                                                                                                                                                                                                                                                                                                                                                                                                  | Please provide a description of existing and proposed materials and finishes to be used externally (including type, colour and name for each |  |  |  |  |
| Roof  Existing materials and finishes: Concrete roof tiles.  Proposed materials and finishes: EPDM single ply membrane (flat roof).  Type: Windows Existing materials and finishes: Single glazed timber windows.  Proposed materials and finishes: UPVC windows.  Type: Walls Existing materials and finishes: Brickwork. Cream render. Pebbledash render. Proposed materials and finishes:                                                                                                                                                                                                                                                                                                                                                                                                                                                                                                                                                                                                                                                                                                                                                                                                                                                                                                                                                                     |                                                                                                                                              |  |  |  |  |
| Roof  Existing materials and finishes: Concrete roof tiles.  Proposed materials and finishes: EPDM single ply membrane (flat roof).  Type: Windows Existing materials and finishes: Single glazed timber windows.  Proposed materials and finishes: UPVC windows.  Type: Walls Existing materials and finishes: Brickwork. Cream render. Pebbledash render. Proposed materials and finishes:                                                                                                                                                                                                                                                                                                                                                                                                                                                                                                                                                                                                                                                                                                                                                                                                                                                                                                                                                                     |                                                                                                                                              |  |  |  |  |
| Existing materials and finishes: Concrete roof tiles.  Proposed materials and finishes: EPDM single ply membrane (flat roof).  Type: Windows Existing materials and finishes: Single glazed timber windows.  Proposed materials and finishes: UPVC windows.  Type: Walls Existing materials and finishes: Brickwork. Cream render. Pebbledash render. Proposed materials and finishes:                                                                                                                                                                                                                                                                                                                                                                                                                                                                                                                                                                                                                                                                                                                                                                                                                                                                                                                                                                           | Type:                                                                                                                                        |  |  |  |  |
| Concrete roof tiles.  Proposed materials and finishes: EPDM single ply membrane (flat roof).  Type: Windows Existing materials and finishes: Single glazed timber windows. Proposed materials and finishes: UPVC windows.  Type: Walls Existing materials and finishes: Brickwork. Cream render. Pebbledash render. Proposed materials and finishes:                                                                                                                                                                                                                                                                                                                                                                                                                                                                                                                                                                                                                                                                                                                                                                                                                                                                                                                                                                                                             | Roof                                                                                                                                         |  |  |  |  |
| Proposed materials and finishes: EPDM single ply membrane (flat roof).  Type: Windows Existing materials and finishes: Single glazed timber windows. Proposed materials and finishes: UPVC windows.  Type: Walls Existing materials and finishes: Brickwork. Cream render. Pebbledash render. Proposed materials and finishes:                                                                                                                                                                                                                                                                                                                                                                                                                                                                                                                                                                                                                                                                                                                                                                                                                                                                                                                                                                                                                                   |                                                                                                                                              |  |  |  |  |
| Type: Windows Existing materials and finishes: Single glazed timber windows. Proposed materials and finishes: UPVC windows.  Type: Walls Existing materials and finishes: Brickwork. Cream render. Pebbledash render. Proposed materials and finishes:                                                                                                                                                                                                                                                                                                                                                                                                                                                                                                                                                                                                                                                                                                                                                                                                                                                                                                                                                                                                                                                                                                           |                                                                                                                                              |  |  |  |  |
| Windows  Existing materials and finishes: Single glazed timber windows.  Proposed materials and finishes: UPVC windows.  Type: Walls  Existing materials and finishes: Brickwork. Cream render. Pebbledash render.  Proposed materials and finishes:                                                                                                                                                                                                                                                                                                                                                                                                                                                                                                                                                                                                                                                                                                                                                                                                                                                                                                                                                                                                                                                                                                             |                                                                                                                                              |  |  |  |  |
| Windows  Existing materials and finishes: Single glazed timber windows.  Proposed materials and finishes: UPVC windows.  Type: Walls  Existing materials and finishes: Brickwork. Cream render. Pebbledash render.  Proposed materials and finishes:                                                                                                                                                                                                                                                                                                                                                                                                                                                                                                                                                                                                                                                                                                                                                                                                                                                                                                                                                                                                                                                                                                             |                                                                                                                                              |  |  |  |  |
| Existing materials and finishes: Single glazed timber windows.  Proposed materials and finishes: UPVC windows.  Type: Walls  Existing materials and finishes: Brickwork. Cream render. Pebbledash render.  Proposed materials and finishes:                                                                                                                                                                                                                                                                                                                                                                                                                                                                                                                                                                                                                                                                                                                                                                                                                                                                                                                                                                                                                                                                                                                      | Туре:                                                                                                                                        |  |  |  |  |
| Single glazed timber windows.  Proposed materials and finishes:  UPVC windows.  Type:  Walls  Existing materials and finishes:  Brickwork. Cream render. Pebbledash render.  Proposed materials and finishes:                                                                                                                                                                                                                                                                                                                                                                                                                                                                                                                                                                                                                                                                                                                                                                                                                                                                                                                                                                                                                                                                                                                                                    |                                                                                                                                              |  |  |  |  |
| Proposed materials and finishes: UPVC windows.  Type: Walls Existing materials and finishes: Brickwork. Cream render. Pebbledash render. Proposed materials and finishes:                                                                                                                                                                                                                                                                                                                                                                                                                                                                                                                                                                                                                                                                                                                                                                                                                                                                                                                                                                                                                                                                                                                                                                                        |                                                                                                                                              |  |  |  |  |
| Type: Walls  Existing materials and finishes: Brickwork. Cream render. Pebbledash render.  Proposed materials and finishes:                                                                                                                                                                                                                                                                                                                                                                                                                                                                                                                                                                                                                                                                                                                                                                                                                                                                                                                                                                                                                                                                                                                                                                                                                                      |                                                                                                                                              |  |  |  |  |
| Walls  Existing materials and finishes:  Brickwork. Cream render. Pebbledash render.  Proposed materials and finishes:                                                                                                                                                                                                                                                                                                                                                                                                                                                                                                                                                                                                                                                                                                                                                                                                                                                                                                                                                                                                                                                                                                                                                                                                                                           |                                                                                                                                              |  |  |  |  |
| Walls  Existing materials and finishes:  Brickwork. Cream render. Pebbledash render.  Proposed materials and finishes:                                                                                                                                                                                                                                                                                                                                                                                                                                                                                                                                                                                                                                                                                                                                                                                                                                                                                                                                                                                                                                                                                                                                                                                                                                           |                                                                                                                                              |  |  |  |  |
| Existing materials and finishes: Brickwork. Cream render. Pebbledash render.  Proposed materials and finishes:                                                                                                                                                                                                                                                                                                                                                                                                                                                                                                                                                                                                                                                                                                                                                                                                                                                                                                                                                                                                                                                                                                                                                                                                                                                   |                                                                                                                                              |  |  |  |  |
| Brickwork. Cream render. Pebbledash render.  Proposed materials and finishes:                                                                                                                                                                                                                                                                                                                                                                                                                                                                                                                                                                                                                                                                                                                                                                                                                                                                                                                                                                                                                                                                                                                                                                                                                                                                                    |                                                                                                                                              |  |  |  |  |
| Proposed materials and finishes:                                                                                                                                                                                                                                                                                                                                                                                                                                                                                                                                                                                                                                                                                                                                                                                                                                                                                                                                                                                                                                                                                                                                                                                                                                                                                                                                 |                                                                                                                                              |  |  |  |  |
|                                                                                                                                                                                                                                                                                                                                                                                                                                                                                                                                                                                                                                                                                                                                                                                                                                                                                                                                                                                                                                                                                                                                                                                                                                                                                                                                                                  |                                                                                                                                              |  |  |  |  |
|                                                                                                                                                                                                                                                                                                                                                                                                                                                                                                                                                                                                                                                                                                                                                                                                                                                                                                                                                                                                                                                                                                                                                                                                                                                                                                                                                                  |                                                                                                                                              |  |  |  |  |
|                                                                                                                                                                                                                                                                                                                                                                                                                                                                                                                                                                                                                                                                                                                                                                                                                                                                                                                                                                                                                                                                                                                                                                                                                                                                                                                                                                  |                                                                                                                                              |  |  |  |  |
|                                                                                                                                                                                                                                                                                                                                                                                                                                                                                                                                                                                                                                                                                                                                                                                                                                                                                                                                                                                                                                                                                                                                                                                                                                                                                                                                                                  | Brickwork. Cream render. Pebbledash render.  Proposed materials and finishes:                                                                |  |  |  |  |