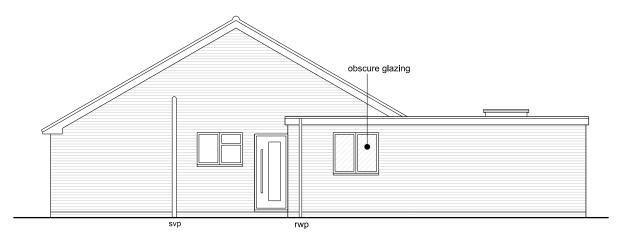

| Email address  WREDACTED ****  Pease describt the proposed Works  Demotition of existing garage and erection of a single storey rear / side extension.  Has the work already been started without consent?  Yes  No  No  Waterials  Does the proposed development require any materials to be used extensily?  Yes  Yes  Yes  No  Please provide a description of existing and proposed materials and finishes to be used externally (including type, colour and name for each material)  Type:  Roof  Roof  Type:  Roof  Type:  Walts  Proposed materials and finishes:  EpDM single ply membrane (flat roof).  Type:  Windows  Existing materials and finishes:  UPVC windows.  Type:  Walts  Existing materials and finishes:  UPVC windows.  Type:  Walts  Existing materials and finishes:  Brickwork. Cream ender. Pebbledisch render.  Proposed materials and finishes:  Brickwork. Cream ender. Pebbledisch render.  Proposed materials and finishes:  Brickwork. Cream ender. Pebbledisch render.  Proposed materials and finishes:  Brickwork. Cream ender. Pebbledisch render.  Proposed materials and finishes:  Brickwork. Cream ender. Pebbledisch render.  Proposed materials and finishes:  Brickwork to match existing.                                                                                                                         | Fax number                                                                                                                                   |  |  |  |  |
|------------------------------------------------------------------------------------------------------------------------------------------------------------------------------------------------------------------------------------------------------------------------------------------------------------------------------------------------------------------------------------------------------------------------------------------------------------------------------------------------------------------------------------------------------------------------------------------------------------------------------------------------------------------------------------------------------------------------------------------------------------------------------------------------------------------------------------------------------------------------------------------------------------------------------------------------------------------------------------------------------------------------------------------------------------------------------------------------------------------------------------------------------------------------------------------------------------------------------------------------------------------------------------------------------------------------------------------------------------------|----------------------------------------------------------------------------------------------------------------------------------------------|--|--|--|--|
| Description of Proposed Works  Please describe the proposed works  Demolition of existing garage and erection of a single storey rear / side extension.  Has the work already been started without consent?  Yes  No  Materials  Does the proposed development require any materials to be used externally?  Yes  No  Please provide a description of existing and proposed materials and finishes to be used externally (including type, colour and name for each material)  Type: Roof  Existing materials and finishes:  EPDM single ply membrane (flat roof)  Type: Windows  Existing materials and finishes:  EIPDM single ply membrane (flat roof)  Type: Windows  Proposed materials and finishes:  EIRIGING glazed timber windows.  Proposed materials and finishes:  EIRIGING glazed timber windows.  Proposed materials and finishes:  EXisting materials and finishes:  EIRIGING glazed timber windows.  Proposed materials and finishes:  ERIGING materials and finishes: |                                                                                                                                              |  |  |  |  |
| Description of Proposed Works  Please describe the proposed works  Demolition of existing garage and erection of a single storey rear / side extension.  Has the work already been started without consent?  Yes  No  Materials  Does the proposed development require any materials to be used externally?  Yes  No  Please provide a description of existing and proposed materials and finishes to be used externally (including type, colour and name for each material)  Type: Roof  Existing materials and finishes:  EPDM single ply membrane (flat roof)  Type: Windows  Existing materials and finishes:  EIPDM single ply membrane (flat roof)  Type: Windows  Proposed materials and finishes:  Dry C windows  Proposed materials and finishes:  Eristing materials and finishes:  Eristing materials and finishes:  Eristing materials and finishes:  Dry C windows  Proposed materials and finishes:  Existing materials and finishes:  Eristing materials and finishes:  Proposed materials and finishes:  Eristing materials and finishes:  Eristing materials and finishes:  Eristing materials and finishes:  Proposed materials and finishes:  Eristing materials and finishes:                        | Fmail address                                                                                                                                |  |  |  |  |
| Description of Proposed Works  Please describe the proposed works  Demolition of existing garage and erection of a single storey rear / side extension.  Has the work already been started without consent?  ○ Yes  ○ No  Materials  Does the proposed development require any materials to be used externally?  ② Yes  ○ No  Please provide a description of existing and proposed materials and finishes to be used externally (including type, colour and name for each material)  Type:  Roof  Existing materials and finishes:  □ Proposed materials and finishes:  □ Single glazed timber windows.  Proposed materials and finishes:  □ Type:  Windows  Existing materials and finishes:  □ Type:  Windows  Existing materials and finishes:  □ Proposed materials and finishes:                                                                                                                                                               |                                                                                                                                              |  |  |  |  |
| Please describe the proposed works  Demolition of existing garage and erection of a single storey rear / side extension.  Has the work already been started without consent?  Yes  No  No  Materials  Does the proposed development require any materials to be used externally?  Yes  No  Please provide a description of existing and proposed materials and finishes to be used externally (including type, colour and name for each material)  Type: Roof  Existing materials and finishes:  EPDM single ply membrane (flat roof).  Type: Walls  Existing materials and finishes:  UPVC windows.  Type: Walls  Existing materials and finishes:  EPIONE index and finishes:  Existing materials and finishes:  Existing materials and finishes:  Brickwork. Cream render. Pebbledash render.  Proposed materials and finishes:  Brickwork. Cream render. Pebbledash render.  Proposed materials and finishes:  Brickwork. Cream render. Pebbledash render.                                                                                                                                                                                                                                                                                                                                                                                                   | REDACTED                                                                                                                                     |  |  |  |  |
| Please describe the proposed works  Demolition of existing garage and erection of a single storey rear / side extension.  Has the work already been started without consent?  Yes No  No  Materials  Does the proposed development require any materials to be used externally?  Yes No  Please provide a description of existing and proposed materials and finishes to be used externally (including type, colour and name for each material)  Type: Roof Existing materials and finishes: EPDM single ply membrane (flat roof).  Type: Windows Existing materials and finishes: UPVC windows.  Type: Walls Existing materials and finishes: EPOW materials and finishes: UPVC windows.  Existing materials and finishes: UPVC windows.                                                                                                                                                                                                                                                                                                                                                                                                                                                                                                                                                                                                                        |                                                                                                                                              |  |  |  |  |
| Please describe the proposed works  Demolition of existing garage and erection of a single storey rear / side extension.  Has the work already been started without consent?  Yes No  No  Materials  Does the proposed development require any materials to be used externally?  Yes No  Please provide a description of existing and proposed materials and finishes to be used externally (including type, colour and name for each material)  Type: Roof Existing materials and finishes: Concrete roof tiles.  Proposed materials and finishes: EPDM single ply membrane (flat roof).  Type: Windows Existing materials and finishes: Liptyc windows.  Type: Walls Existing materials and finishes: LPVC windows.  Type: Walls Existing materials and finishes: EPON single ply membrane (flat roof).                                                                                                                                                                                                                                                                                                                                                                                                                                                                                                                                                        |                                                                                                                                              |  |  |  |  |
| Please describe the proposed works  Demolition of existing garage and erection of a single storey rear / side extension.  Has the work already been started without consent?  Yes No  No  Materials  Does the proposed development require any materials to be used externally?  Yes No  Please provide a description of existing and proposed materials and finishes to be used externally (including type, colour and name for each material)  Type: Roof Existing materials and finishes: Concrete roof tiles.  Proposed materials and finishes: EPDM single ply membrane (flat roof).  Type: Windows Existing materials and finishes: Liptyc windows.  Type: Walls Existing materials and finishes: LPVC windows.  Type: Walls Existing materials and finishes: EPON single ply membrane (flat roof).                                                                                                                                                                                                                                                                                                                                                                                                                                                                                                                                                        | Description of Proposed Works                                                                                                                |  |  |  |  |
| Demolition of existing garage and erection of a single storey rear / side extension.  Has the work already been started without consent?  Yes No  No  Materials  Does the proposed development require any materials to be used externally?  Yes No  No  Please provide a description of existing and proposed materials and finishes to be used externally (including type, colour and name for each material)  Type: Roof Existing materials and finishes: Concrete roof tiles.  Proposed materials and finishes: EPDM single ply membrane (flat roof).  Type: Windows Existing materials and finishes: Single glazed timber windows.  Proposed materials and finishes: UPVC windows.  Type: Walls  Existing materials and finishes: Briskwork. Cream render. Pebbledash render. Proposed materials and finishes: Briskwork. Cream render. Pebbledash render. Proposed materials and finishes:                                                                                                                                                                                                                                                                                                                                                                                                                                                                 |                                                                                                                                              |  |  |  |  |
| Has the work already been started without consent?  ○ Yes  ○ No  Materials  Does the proposed development require any materials to be used externally?  ② Yes  ○ No  No  No  Type: Roof  Roof  Existing materials and finishes: EPDM single ply membrane (flat roof).  Type: Windows  Existing materials and finishes: UPVC windows.  Proposed materials and finishes: UPVC windows.  Type: Walls  Existing materials and finishes: Brickwork. Cream render. Pebbledash render.  Proposed materials and finishes: Brickwork. Cream render. Pebbledash render.  Proposed materials and finishes: Brickwork. Cream render. Pebbledash render.                                                                                                                                                                                                                                                                                                                                                                                                                                                                                                                                                                                                                                                                                                                      | riease describe the proposed works                                                                                                           |  |  |  |  |
|                                                                                                                                                                                                                                                                                                                                                                                                                                                                                                                                                                                                                                                                                                                                                                                                                                                                                                                                                                                                                                                                                                                                                                                                                                                                                                                                                                  | Demolition of existing garage and erection of a single storey rear / side extension.                                                         |  |  |  |  |
|                                                                                                                                                                                                                                                                                                                                                                                                                                                                                                                                                                                                                                                                                                                                                                                                                                                                                                                                                                                                                                                                                                                                                                                                                                                                                                                                                                  |                                                                                                                                              |  |  |  |  |
| Materials  Does the proposed development require any materials to be used externally?  Yes  No  No  Please provide a description of existing and proposed materials and finishes to be used externally (including type, colour and name for each material)  Type: Roof  Existing materials and finishes: Concrete roof tiles.  Proposed materials and finishes: EPDM single ply membrane (flat roof).  Type: Windows  Existing materials and finishes: Single glazed timber windows.  Proposed materials and finishes: UPVC windows.  Type: Walls  Existing materials and finishes: Brickwork, Cream render, Pebbledash render. Proposed materials and finishes:                                                                                                                                                                                                                                                                                                                                                                                                                                                                                                                                                                                                                                                                                                 |                                                                                                                                              |  |  |  |  |
| Materials  Does the proposed development require any materials to be used externally?  ② Yes ③ No  Please provide a description of existing and proposed materials and finishes to be used externally (including type, colour and name for each material)  Type: Roof Existing materials and finishes: Concrete roof tiles.  Proposed materials and finishes: EPDM single ply membrane (flat roof).  Type: Windows Existing materials and finishes: Single glazed timber windows.  Proposed materials and finishes: UPVC windows.  Type: Walls Existing materials and finishes: Brickwork. Cream render. Pebbledash render. Proposed materials and finishes:                                                                                                                                                                                                                                                                                                                                                                                                                                                                                                                                                                                                                                                                                                     |                                                                                                                                              |  |  |  |  |
| Does the proposed development require any materials to be used externally?  ⊘ Yes ○ No  Please provide a description of existing and proposed materials and finishes to be used externally (including type, colour and name for each material)  Type: Roof Existing materials and finishes: Concrete roof tiles.  Proposed materials and finishes: EPDM single ply membrane (flat roof).  Type: Windows Existing materials and finishes: Single glazed timber windows. Proposed materials and finishes: UPVC windows.  Type: Walls Existing materials and finishes: Brickwork. Cream render. Pebbledash render. Proposed materials and finishes:                                                                                                                                                                                                                                                                                                                                                                                                                                                                                                                                                                                                                                                                                                                 |                                                                                                                                              |  |  |  |  |
| Does the proposed development require any materials to be used externally?  Yes No Please provide a description of existing and proposed materials and finishes to be used externally (including type, colour and name for each material)  Type: Roof Existing materials and finishes: Concrete roof tiles. Proposed materials and finishes: EPDM single ply membrane (flat roof).  Type: Windows Existing materials and finishes: Single glazed timber windows. Proposed materials and finishes: UPVC windows.  Type: Walls Existing materials and finishes: Brickwork. Cream render. Pebbledash render. Proposed materials and finishes:                                                                                                                                                                                                                                                                                                                                                                                                                                                                                                                                                                                                                                                                                                                       |                                                                                                                                              |  |  |  |  |
| Does the proposed development require any materials to be used externally?  Yes No Please provide a description of existing and proposed materials and finishes to be used externally (including type, colour and name for each material)  Type: Roof Existing materials and finishes: Concrete roof tiles. Proposed materials and finishes: EPDM single ply membrane (flat roof).  Type: Windows Existing materials and finishes: Single glazed timber windows. Proposed materials and finishes: UPVC windows.  Type: Walls Existing materials and finishes: Brickwork. Cream render. Pebbledash render. Proposed materials and finishes:                                                                                                                                                                                                                                                                                                                                                                                                                                                                                                                                                                                                                                                                                                                       |                                                                                                                                              |  |  |  |  |
|                                                                                                                                                                                                                                                                                                                                                                                                                                                                                                                                                                                                                                                                                                                                                                                                                                                                                                                                                                                                                                                                                                                                                                                                                                                                                                                                                                  |                                                                                                                                              |  |  |  |  |
| Please provide a description of existing and proposed materials and finishes to be used externally (including type, colour and name for each material)  Type: Roof Existing materials and finishes: Concrete roof tiles.  Proposed materials and finishes: EPDM single ply membrane (flat roof).  Type: Windows Existing materials and finishes: Single glazed timber windows. Proposed materials and finishes: UPVC windows.  Type: Walls Existing materials and finishes: Brickwork. Cream render. Pebbledash render. Proposed materials and finishes:                                                                                                                                                                                                                                                                                                                                                                                                                                                                                                                                                                                                                                                                                                                                                                                                         |                                                                                                                                              |  |  |  |  |
| Please provide a description of existing and proposed materials and finishes to be used externally (including type, colour and name for each material)  Type: Roof Existing materials and finishes: Concrete roof tiles.  Proposed materials and finishes: EPDM single ply membrane (flat roof).  Type: Windows Existing materials and finishes: Single glazed timber windows.  Proposed materials and finishes: UPVC windows.  Type: Walls Existing materials and finishes: Brickwork. Cream render. Pebbledash render. Proposed materials and finishes:                                                                                                                                                                                                                                                                                                                                                                                                                                                                                                                                                                                                                                                                                                                                                                                                        |                                                                                                                                              |  |  |  |  |
| Type: Roof Existing materials and finishes: Concrete roof tiles. Proposed materials and finishes: EPDM single ply membrane (flat roof).  Type: Windows Existing materials and finishes: Single glazed timber windows. Proposed materials and finishes: UPVC windows.  Type: Walls Existing materials and finishes: Brickwork. Cream render. Pebbledash render. Proposed materials and finishes:                                                                                                                                                                                                                                                                                                                                                                                                                                                                                                                                                                                                                                                                                                                                                                                                                                                                                                                                                                  | Please provide a description of existing and proposed materials and finishes to be used externally (including type, colour and name for each |  |  |  |  |
| Roof  Existing materials and finishes: Concrete roof tiles.  Proposed materials and finishes: EPDM single ply membrane (flat roof).  Type: Windows Existing materials and finishes: Single glazed timber windows.  Proposed materials and finishes: UPVC windows.  Type: Walls Existing materials and finishes: Brickwork. Cream render. Pebbledash render. Proposed materials and finishes:                                                                                                                                                                                                                                                                                                                                                                                                                                                                                                                                                                                                                                                                                                                                                                                                                                                                                                                                                                     |                                                                                                                                              |  |  |  |  |
| Roof  Existing materials and finishes: Concrete roof tiles.  Proposed materials and finishes: EPDM single ply membrane (flat roof).  Type: Windows Existing materials and finishes: Single glazed timber windows.  Proposed materials and finishes: UPVC windows.  Type: Walls Existing materials and finishes: Brickwork. Cream render. Pebbledash render. Proposed materials and finishes:                                                                                                                                                                                                                                                                                                                                                                                                                                                                                                                                                                                                                                                                                                                                                                                                                                                                                                                                                                     |                                                                                                                                              |  |  |  |  |
| Existing materials and finishes: Concrete roof tiles.  Proposed materials and finishes: EPDM single ply membrane (flat roof).  Type: Windows Existing materials and finishes: Single glazed timber windows.  Proposed materials and finishes: UPVC windows.  Type: Walls Existing materials and finishes: Brickwork. Cream render. Pebbledash render. Proposed materials and finishes:                                                                                                                                                                                                                                                                                                                                                                                                                                                                                                                                                                                                                                                                                                                                                                                                                                                                                                                                                                           | Type:                                                                                                                                        |  |  |  |  |
| Concrete roof tiles.  Proposed materials and finishes: EPDM single ply membrane (flat roof).  Type: Windows Existing materials and finishes: Single glazed timber windows. Proposed materials and finishes: UPVC windows.  Type: Walls Existing materials and finishes: Brickwork. Cream render. Pebbledash render. Proposed materials and finishes:                                                                                                                                                                                                                                                                                                                                                                                                                                                                                                                                                                                                                                                                                                                                                                                                                                                                                                                                                                                                             | Roof                                                                                                                                         |  |  |  |  |
| Proposed materials and finishes: EPDM single ply membrane (flat roof).  Type: Windows Existing materials and finishes: Single glazed timber windows. Proposed materials and finishes: UPVC windows.  Type: Walls Existing materials and finishes: Brickwork. Cream render. Pebbledash render. Proposed materials and finishes:                                                                                                                                                                                                                                                                                                                                                                                                                                                                                                                                                                                                                                                                                                                                                                                                                                                                                                                                                                                                                                   |                                                                                                                                              |  |  |  |  |
| Type: Windows Existing materials and finishes: Single glazed timber windows. Proposed materials and finishes: UPVC windows.  Type: Walls Existing materials and finishes: Brickwork. Cream render. Pebbledash render. Proposed materials and finishes:                                                                                                                                                                                                                                                                                                                                                                                                                                                                                                                                                                                                                                                                                                                                                                                                                                                                                                                                                                                                                                                                                                           |                                                                                                                                              |  |  |  |  |
| Windows  Existing materials and finishes: Single glazed timber windows.  Proposed materials and finishes: UPVC windows.  Type: Walls  Existing materials and finishes: Brickwork. Cream render. Pebbledash render.  Proposed materials and finishes:                                                                                                                                                                                                                                                                                                                                                                                                                                                                                                                                                                                                                                                                                                                                                                                                                                                                                                                                                                                                                                                                                                             |                                                                                                                                              |  |  |  |  |
| Windows  Existing materials and finishes: Single glazed timber windows.  Proposed materials and finishes: UPVC windows.  Type: Walls  Existing materials and finishes: Brickwork. Cream render. Pebbledash render.  Proposed materials and finishes:                                                                                                                                                                                                                                                                                                                                                                                                                                                                                                                                                                                                                                                                                                                                                                                                                                                                                                                                                                                                                                                                                                             |                                                                                                                                              |  |  |  |  |
| Existing materials and finishes: Single glazed timber windows.  Proposed materials and finishes: UPVC windows.  Type: Walls  Existing materials and finishes: Brickwork. Cream render. Pebbledash render.  Proposed materials and finishes:                                                                                                                                                                                                                                                                                                                                                                                                                                                                                                                                                                                                                                                                                                                                                                                                                                                                                                                                                                                                                                                                                                                      | Туре:                                                                                                                                        |  |  |  |  |
| Single glazed timber windows.  Proposed materials and finishes:  UPVC windows.  Type:  Walls  Existing materials and finishes:  Brickwork. Cream render. Pebbledash render.  Proposed materials and finishes:                                                                                                                                                                                                                                                                                                                                                                                                                                                                                                                                                                                                                                                                                                                                                                                                                                                                                                                                                                                                                                                                                                                                                    |                                                                                                                                              |  |  |  |  |
| Proposed materials and finishes: UPVC windows.  Type: Walls Existing materials and finishes: Brickwork. Cream render. Pebbledash render. Proposed materials and finishes:                                                                                                                                                                                                                                                                                                                                                                                                                                                                                                                                                                                                                                                                                                                                                                                                                                                                                                                                                                                                                                                                                                                                                                                        |                                                                                                                                              |  |  |  |  |
| Type: Walls  Existing materials and finishes: Brickwork. Cream render. Pebbledash render.  Proposed materials and finishes:                                                                                                                                                                                                                                                                                                                                                                                                                                                                                                                                                                                                                                                                                                                                                                                                                                                                                                                                                                                                                                                                                                                                                                                                                                      |                                                                                                                                              |  |  |  |  |
| Walls  Existing materials and finishes:  Brickwork. Cream render. Pebbledash render.  Proposed materials and finishes:                                                                                                                                                                                                                                                                                                                                                                                                                                                                                                                                                                                                                                                                                                                                                                                                                                                                                                                                                                                                                                                                                                                                                                                                                                           |                                                                                                                                              |  |  |  |  |
| Walls  Existing materials and finishes:  Brickwork. Cream render. Pebbledash render.  Proposed materials and finishes:                                                                                                                                                                                                                                                                                                                                                                                                                                                                                                                                                                                                                                                                                                                                                                                                                                                                                                                                                                                                                                                                                                                                                                                                                                           |                                                                                                                                              |  |  |  |  |
| Existing materials and finishes: Brickwork. Cream render. Pebbledash render.  Proposed materials and finishes:                                                                                                                                                                                                                                                                                                                                                                                                                                                                                                                                                                                                                                                                                                                                                                                                                                                                                                                                                                                                                                                                                                                                                                                                                                                   |                                                                                                                                              |  |  |  |  |
| Brickwork. Cream render. Pebbledash render.  Proposed materials and finishes:                                                                                                                                                                                                                                                                                                                                                                                                                                                                                                                                                                                                                                                                                                                                                                                                                                                                                                                                                                                                                                                                                                                                                                                                                                                                                    |                                                                                                                                              |  |  |  |  |
| Proposed materials and finishes:                                                                                                                                                                                                                                                                                                                                                                                                                                                                                                                                                                                                                                                                                                                                                                                                                                                                                                                                                                                                                                                                                                                                                                                                                                                                                                                                 |                                                                                                                                              |  |  |  |  |
|                                                                                                                                                                                                                                                                                                                                                                                                                                                                                                                                                                                                                                                                                                                                                                                                                                                                                                                                                                                                                                                                                                                                                                                                                                                                                                                                                                  |                                                                                                                                              |  |  |  |  |
|                                                                                                                                                                                                                                                                                                                                                                                                                                                                                                                                                                                                                                                                                                                                                                                                                                                                                                                                                                                                                                                                                                                                                                                                                                                                                                                                                                  |                                                                                                                                              |  |  |  |  |
|                                                                                                                                                                                                                                                                                                                                                                                                                                                                                                                                                                                                                                                                                                                                                                                                                                                                                                                                                                                                                                                                                                                                                                                                                                                                                                                                                                  |                                                                                                                                              |  |  |  |  |
|                                                                                                                                                                                                                                                                                                                                                                                                                                                                                                                                                                                                                                                                                                                                                                                                                                                                                                                                                                                                                                                                                                                                                                                                                                                                                                                                                                  | Brickwork. Cream render. Pebbledash render.  Proposed materials and finishes:                                                                |  |  |  |  |