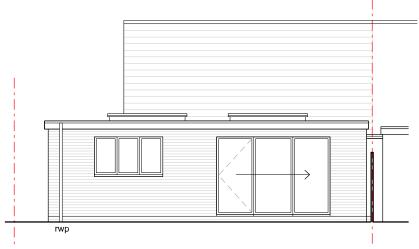

| Email address  WREDACTED ****  Pease describt the proposed Works  Demotition of existing garage and erection of a single storey rear / side extension.  Has the work already been started without consent?  Yes  No  No  Waterials  Does the proposed development require any materials to be used extensily?  Yes  Yes  Yes  No  Please provide a description of existing and proposed materials and finishes to be used externally (including type, colour and name for each material)  Type:  Roof  Roof  Type:  Roof  Type:  Walts  Proposed materials and finishes:  EpDM single ply membrane (flat roof).  Type:  Windows  Existing materials and finishes:  UPVC windows.  Type:  Walts  Existing materials and finishes:  UPVC windows.  Type:  Walts  Existing materials and finishes:  Brickwork. Cream ender. Pebbledisch render.  Proposed materials and finishes:  Brickwork. Cream ender. Pebbledisch render.  Proposed materials and finishes:  Brickwork. Cream ender. Pebbledisch render.  Proposed materials and finishes:  Brickwork. Cream ender. Pebbledisch render.  Proposed materials and finishes:  Brickwork. Cream ender. Pebbledisch render.  Proposed materials and finishes:  Brickwork to match existing.                                                                                                                         | Fax number                                                                                                                                   |  |  |  |  |
|------------------------------------------------------------------------------------------------------------------------------------------------------------------------------------------------------------------------------------------------------------------------------------------------------------------------------------------------------------------------------------------------------------------------------------------------------------------------------------------------------------------------------------------------------------------------------------------------------------------------------------------------------------------------------------------------------------------------------------------------------------------------------------------------------------------------------------------------------------------------------------------------------------------------------------------------------------------------------------------------------------------------------------------------------------------------------------------------------------------------------------------------------------------------------------------------------------------------------------------------------------------------------------------------------------------------------------------------------------------|----------------------------------------------------------------------------------------------------------------------------------------------|--|--|--|--|
| Description of Proposed Works  Please describe the proposed works  Demolition of existing garage and erection of a single storey rear / side extension.  Has the work already been started without consent?  Yes  No  Materials  Does the proposed development require any materials to be used externally?  Yes  No  Please provide a description of existing and proposed materials and finishes to be used externally (including type, colour and name for each material)  Type: Roof  Existing materials and finishes:  EPDM single ply membrane (flat roof)  Type: Windows  Existing materials and finishes:  EIPDM single ply membrane (flat roof)  Type: Windows  Proposed materials and finishes:  EIRIGING glazed timber windows.  Proposed materials and finishes:  EIRIGING glazed timber windows.  Proposed materials and finishes:  EXisting materials and finishes:  EIRIGING glazed timber windows.  Proposed materials and finishes:  ERIGING materials and finishes: |                                                                                                                                              |  |  |  |  |
| Description of Proposed Works  Please describe the proposed works  Demolition of existing garage and erection of a single storey rear / side extension.  Has the work already been started without consent?  Yes  No  Materials  Does the proposed development require any materials to be used externally?  Yes  No  Please provide a description of existing and proposed materials and finishes to be used externally (including type, colour and name for each material)  Type: Roof  Existing materials and finishes:  EPDM single ply membrane (flat roof)  Type: Windows  Existing materials and finishes:  EIPDM single ply membrane (flat roof)  Type: Windows  Proposed materials and finishes:  Dry C windows  Proposed materials and finishes:  Eristing materials and finishes:  Eristing materials and finishes:  Eristing materials and finishes:  Dry C windows  Proposed materials and finishes:  Existing materials and finishes:  Eristing materials and finishes:  Proposed materials and finishes:  Eristing materials and finishes:  Eristing materials and finishes:  Eristing materials and finishes:  Proposed materials and finishes:  Eristing materials and finishes:                        | Fmail address                                                                                                                                |  |  |  |  |
| Description of Proposed Works  Please describe the proposed works  Demolition of existing garage and erection of a single storey rear / side extension.  Has the work already been started without consent?  ○ Yes  ○ No  Materials  Does the proposed development require any materials to be used externally?  ② Yes  ○ No  Please provide a description of existing and proposed materials and finishes to be used externally (including type, colour and name for each material)  Type:  Roof  Existing materials and finishes:  □ Proposed materials and finishes:  □ Single glazed timber windows.  Proposed materials and finishes:  □ Type:  Windows  Existing materials and finishes:  □ Type:  Windows  Existing materials and finishes:  □ Proposed materials and finishes:                                                                                                                                                               |                                                                                                                                              |  |  |  |  |
| Please describe the proposed works  Demolition of existing garage and erection of a single storey rear / side extension.  Has the work already been started without consent?  Yes  No  No  Materials  Does the proposed development require any materials to be used externally?  Yes  No  Please provide a description of existing and proposed materials and finishes to be used externally (including type, colour and name for each material)  Type: Roof  Existing materials and finishes:  EPDM single ply membrane (flat roof).  Type: Walls  Existing materials and finishes:  UPVC windows.  Type: Walls  Existing materials and finishes:  EPIONE index and finishes:  Existing materials and finishes:  Existing materials and finishes:  Brickwork. Cream render. Pebbledash render.  Proposed materials and finishes:  Brickwork. Cream render. Pebbledash render.  Proposed materials and finishes:  Brickwork. Cream render. Pebbledash render.                                                                                                                                                                                                                                                                                                                                                                                                   | REDACTED                                                                                                                                     |  |  |  |  |
| Please describe the proposed works  Demolition of existing garage and erection of a single storey rear / side extension.  Has the work already been started without consent?  Yes No  No  Materials  Does the proposed development require any materials to be used externally?  Yes No  Please provide a description of existing and proposed materials and finishes to be used externally (including type, colour and name for each material)  Type: Roof Existing materials and finishes: EPDM single ply membrane (flat roof).  Type: Windows Existing materials and finishes: UPVC windows.  Type: Walls Existing materials and finishes: EPOW materials and finishes: UPVC windows.  Existing materials and finishes: UPVC windows.                                                                                                                                                                                                                                                                                                                                                                                                                                                                                                                                                                                                                        |                                                                                                                                              |  |  |  |  |
| Please describe the proposed works  Demolition of existing garage and erection of a single storey rear / side extension.  Has the work already been started without consent?  Yes No  No  Materials  Does the proposed development require any materials to be used externally?  Yes No  Please provide a description of existing and proposed materials and finishes to be used externally (including type, colour and name for each material)  Type: Roof Existing materials and finishes: Concrete roof tiles.  Proposed materials and finishes: EPDM single ply membrane (flat roof).  Type: Windows Existing materials and finishes: Liptyc windows.  Type: Walls Existing materials and finishes: LPVC windows.  Type: Walls Existing materials and finishes: EPON single ply membrane (flat roof).                                                                                                                                                                                                                                                                                                                                                                                                                                                                                                                                                        |                                                                                                                                              |  |  |  |  |
| Please describe the proposed works  Demolition of existing garage and erection of a single storey rear / side extension.  Has the work already been started without consent?  Yes No  No  Materials  Does the proposed development require any materials to be used externally?  Yes No  Please provide a description of existing and proposed materials and finishes to be used externally (including type, colour and name for each material)  Type: Roof Existing materials and finishes: Concrete roof tiles.  Proposed materials and finishes: EPDM single ply membrane (flat roof).  Type: Windows Existing materials and finishes: Liptyc windows.  Type: Walls Existing materials and finishes: LPVC windows.  Type: Walls Existing materials and finishes: EPON single ply membrane (flat roof).                                                                                                                                                                                                                                                                                                                                                                                                                                                                                                                                                        | Description of Proposed Works                                                                                                                |  |  |  |  |
| Demolition of existing garage and erection of a single storey rear / side extension.  Has the work already been started without consent?  Yes No  No  Materials  Does the proposed development require any materials to be used externally?  Yes No  No  Please provide a description of existing and proposed materials and finishes to be used externally (including type, colour and name for each material)  Type: Roof Existing materials and finishes: Concrete roof tiles.  Proposed materials and finishes: EPDM single ply membrane (flat roof).  Type: Windows Existing materials and finishes: Single glazed timber windows.  Proposed materials and finishes: UPVC windows.  Type: Walls  Existing materials and finishes: Briskwork. Cream render. Pebbledash render. Proposed materials and finishes: Briskwork. Cream render. Pebbledash render. Proposed materials and finishes:                                                                                                                                                                                                                                                                                                                                                                                                                                                                 |                                                                                                                                              |  |  |  |  |
| Has the work already been started without consent?  ○ Yes  ○ No  Materials  Does the proposed development require any materials to be used externally?  ② Yes  ○ No  No  No  Type: Roof  Roof  Existing materials and finishes: EPDM single ply membrane (flat roof).  Type: Windows  Existing materials and finishes: UPVC windows.  Proposed materials and finishes: UPVC windows.  Type: Walls  Existing materials and finishes: Brickwork. Cream render. Pebbledash render.  Proposed materials and finishes: Brickwork. Cream render. Pebbledash render.  Proposed materials and finishes: Brickwork. Cream render. Pebbledash render.                                                                                                                                                                                                                                                                                                                                                                                                                                                                                                                                                                                                                                                                                                                      | riease describe the proposed works                                                                                                           |  |  |  |  |
|                                                                                                                                                                                                                                                                                                                                                                                                                                                                                                                                                                                                                                                                                                                                                                                                                                                                                                                                                                                                                                                                                                                                                                                                                                                                                                                                                                  | Demolition of existing garage and erection of a single storey rear / side extension.                                                         |  |  |  |  |
|                                                                                                                                                                                                                                                                                                                                                                                                                                                                                                                                                                                                                                                                                                                                                                                                                                                                                                                                                                                                                                                                                                                                                                                                                                                                                                                                                                  |                                                                                                                                              |  |  |  |  |
| Materials  Does the proposed development require any materials to be used externally?  Yes  No  No  Please provide a description of existing and proposed materials and finishes to be used externally (including type, colour and name for each material)  Type: Roof  Existing materials and finishes: Concrete roof tiles.  Proposed materials and finishes: EPDM single ply membrane (flat roof).  Type: Windows  Existing materials and finishes: Single glazed timber windows.  Proposed materials and finishes: UPVC windows.  Type: Walls  Existing materials and finishes: Brickwork, Cream render, Pebbledash render. Proposed materials and finishes:                                                                                                                                                                                                                                                                                                                                                                                                                                                                                                                                                                                                                                                                                                 |                                                                                                                                              |  |  |  |  |
| Materials  Does the proposed development require any materials to be used externally?  ② Yes ③ No  Please provide a description of existing and proposed materials and finishes to be used externally (including type, colour and name for each material)  Type: Roof Existing materials and finishes: Concrete roof tiles.  Proposed materials and finishes: EPDM single ply membrane (flat roof).  Type: Windows Existing materials and finishes: Single glazed timber windows.  Proposed materials and finishes: UPVC windows.  Type: Walls Existing materials and finishes: Brickwork. Cream render. Pebbledash render. Proposed materials and finishes:                                                                                                                                                                                                                                                                                                                                                                                                                                                                                                                                                                                                                                                                                                     |                                                                                                                                              |  |  |  |  |
| Does the proposed development require any materials to be used externally?  ⊘ Yes ○ No  Please provide a description of existing and proposed materials and finishes to be used externally (including type, colour and name for each material)  Type: Roof Existing materials and finishes: Concrete roof tiles.  Proposed materials and finishes: EPDM single ply membrane (flat roof).  Type: Windows Existing materials and finishes: Single glazed timber windows. Proposed materials and finishes: UPVC windows.  Type: Walls Existing materials and finishes: Brickwork. Cream render. Pebbledash render. Proposed materials and finishes:                                                                                                                                                                                                                                                                                                                                                                                                                                                                                                                                                                                                                                                                                                                 |                                                                                                                                              |  |  |  |  |
| Does the proposed development require any materials to be used externally?  Yes No Please provide a description of existing and proposed materials and finishes to be used externally (including type, colour and name for each material)  Type: Roof Existing materials and finishes: Concrete roof tiles. Proposed materials and finishes: EPDM single ply membrane (flat roof).  Type: Windows Existing materials and finishes: Single glazed timber windows. Proposed materials and finishes: UPVC windows.  Type: Walls Existing materials and finishes: Brickwork. Cream render. Pebbledash render. Proposed materials and finishes:                                                                                                                                                                                                                                                                                                                                                                                                                                                                                                                                                                                                                                                                                                                       |                                                                                                                                              |  |  |  |  |
| Does the proposed development require any materials to be used externally?  Yes No Please provide a description of existing and proposed materials and finishes to be used externally (including type, colour and name for each material)  Type: Roof Existing materials and finishes: Concrete roof tiles. Proposed materials and finishes: EPDM single ply membrane (flat roof).  Type: Windows Existing materials and finishes: Single glazed timber windows. Proposed materials and finishes: UPVC windows.  Type: Walls Existing materials and finishes: Brickwork. Cream render. Pebbledash render. Proposed materials and finishes:                                                                                                                                                                                                                                                                                                                                                                                                                                                                                                                                                                                                                                                                                                                       |                                                                                                                                              |  |  |  |  |
|                                                                                                                                                                                                                                                                                                                                                                                                                                                                                                                                                                                                                                                                                                                                                                                                                                                                                                                                                                                                                                                                                                                                                                                                                                                                                                                                                                  |                                                                                                                                              |  |  |  |  |
| Please provide a description of existing and proposed materials and finishes to be used externally (including type, colour and name for each material)  Type: Roof Existing materials and finishes: Concrete roof tiles.  Proposed materials and finishes: EPDM single ply membrane (flat roof).  Type: Windows Existing materials and finishes: Single glazed timber windows. Proposed materials and finishes: UPVC windows.  Type: Walls Existing materials and finishes: Brickwork. Cream render. Pebbledash render. Proposed materials and finishes:                                                                                                                                                                                                                                                                                                                                                                                                                                                                                                                                                                                                                                                                                                                                                                                                         |                                                                                                                                              |  |  |  |  |
| Please provide a description of existing and proposed materials and finishes to be used externally (including type, colour and name for each material)  Type: Roof Existing materials and finishes: Concrete roof tiles.  Proposed materials and finishes: EPDM single ply membrane (flat roof).  Type: Windows Existing materials and finishes: Single glazed timber windows.  Proposed materials and finishes: UPVC windows.  Type: Walls Existing materials and finishes: Brickwork. Cream render. Pebbledash render. Proposed materials and finishes:                                                                                                                                                                                                                                                                                                                                                                                                                                                                                                                                                                                                                                                                                                                                                                                                        |                                                                                                                                              |  |  |  |  |
| Type: Roof Existing materials and finishes: Concrete roof tiles. Proposed materials and finishes: EPDM single ply membrane (flat roof).  Type: Windows Existing materials and finishes: Single glazed timber windows. Proposed materials and finishes: UPVC windows.  Type: Walls Existing materials and finishes: Brickwork. Cream render. Pebbledash render. Proposed materials and finishes:                                                                                                                                                                                                                                                                                                                                                                                                                                                                                                                                                                                                                                                                                                                                                                                                                                                                                                                                                                  | Please provide a description of existing and proposed materials and finishes to be used externally (including type, colour and name for each |  |  |  |  |
| Roof  Existing materials and finishes: Concrete roof tiles.  Proposed materials and finishes: EPDM single ply membrane (flat roof).  Type: Windows Existing materials and finishes: Single glazed timber windows.  Proposed materials and finishes: UPVC windows.  Type: Walls Existing materials and finishes: Brickwork. Cream render. Pebbledash render. Proposed materials and finishes:                                                                                                                                                                                                                                                                                                                                                                                                                                                                                                                                                                                                                                                                                                                                                                                                                                                                                                                                                                     |                                                                                                                                              |  |  |  |  |
| Roof  Existing materials and finishes: Concrete roof tiles.  Proposed materials and finishes: EPDM single ply membrane (flat roof).  Type: Windows Existing materials and finishes: Single glazed timber windows.  Proposed materials and finishes: UPVC windows.  Type: Walls Existing materials and finishes: Brickwork. Cream render. Pebbledash render. Proposed materials and finishes:                                                                                                                                                                                                                                                                                                                                                                                                                                                                                                                                                                                                                                                                                                                                                                                                                                                                                                                                                                     |                                                                                                                                              |  |  |  |  |
| Existing materials and finishes: Concrete roof tiles.  Proposed materials and finishes: EPDM single ply membrane (flat roof).  Type: Windows Existing materials and finishes: Single glazed timber windows.  Proposed materials and finishes: UPVC windows.  Type: Walls Existing materials and finishes: Brickwork. Cream render. Pebbledash render. Proposed materials and finishes:                                                                                                                                                                                                                                                                                                                                                                                                                                                                                                                                                                                                                                                                                                                                                                                                                                                                                                                                                                           | Type:                                                                                                                                        |  |  |  |  |
| Concrete roof tiles.  Proposed materials and finishes: EPDM single ply membrane (flat roof).  Type: Windows Existing materials and finishes: Single glazed timber windows. Proposed materials and finishes: UPVC windows.  Type: Walls Existing materials and finishes: Brickwork. Cream render. Pebbledash render. Proposed materials and finishes:                                                                                                                                                                                                                                                                                                                                                                                                                                                                                                                                                                                                                                                                                                                                                                                                                                                                                                                                                                                                             | Roof                                                                                                                                         |  |  |  |  |
| Proposed materials and finishes: EPDM single ply membrane (flat roof).  Type: Windows Existing materials and finishes: Single glazed timber windows. Proposed materials and finishes: UPVC windows.  Type: Walls Existing materials and finishes: Brickwork. Cream render. Pebbledash render. Proposed materials and finishes:                                                                                                                                                                                                                                                                                                                                                                                                                                                                                                                                                                                                                                                                                                                                                                                                                                                                                                                                                                                                                                   |                                                                                                                                              |  |  |  |  |
| Type: Windows Existing materials and finishes: Single glazed timber windows. Proposed materials and finishes: UPVC windows.  Type: Walls Existing materials and finishes: Brickwork. Cream render. Pebbledash render. Proposed materials and finishes:                                                                                                                                                                                                                                                                                                                                                                                                                                                                                                                                                                                                                                                                                                                                                                                                                                                                                                                                                                                                                                                                                                           |                                                                                                                                              |  |  |  |  |
| Windows  Existing materials and finishes: Single glazed timber windows.  Proposed materials and finishes: UPVC windows.  Type: Walls  Existing materials and finishes: Brickwork. Cream render. Pebbledash render.  Proposed materials and finishes:                                                                                                                                                                                                                                                                                                                                                                                                                                                                                                                                                                                                                                                                                                                                                                                                                                                                                                                                                                                                                                                                                                             |                                                                                                                                              |  |  |  |  |
| Windows  Existing materials and finishes: Single glazed timber windows.  Proposed materials and finishes: UPVC windows.  Type: Walls  Existing materials and finishes: Brickwork. Cream render. Pebbledash render.  Proposed materials and finishes:                                                                                                                                                                                                                                                                                                                                                                                                                                                                                                                                                                                                                                                                                                                                                                                                                                                                                                                                                                                                                                                                                                             |                                                                                                                                              |  |  |  |  |
| Existing materials and finishes: Single glazed timber windows.  Proposed materials and finishes: UPVC windows.  Type: Walls  Existing materials and finishes: Brickwork. Cream render. Pebbledash render.  Proposed materials and finishes:                                                                                                                                                                                                                                                                                                                                                                                                                                                                                                                                                                                                                                                                                                                                                                                                                                                                                                                                                                                                                                                                                                                      | Туре:                                                                                                                                        |  |  |  |  |
| Single glazed timber windows.  Proposed materials and finishes:  UPVC windows.  Type:  Walls  Existing materials and finishes:  Brickwork. Cream render. Pebbledash render.  Proposed materials and finishes:                                                                                                                                                                                                                                                                                                                                                                                                                                                                                                                                                                                                                                                                                                                                                                                                                                                                                                                                                                                                                                                                                                                                                    |                                                                                                                                              |  |  |  |  |
| Proposed materials and finishes: UPVC windows.  Type: Walls Existing materials and finishes: Brickwork. Cream render. Pebbledash render. Proposed materials and finishes:                                                                                                                                                                                                                                                                                                                                                                                                                                                                                                                                                                                                                                                                                                                                                                                                                                                                                                                                                                                                                                                                                                                                                                                        |                                                                                                                                              |  |  |  |  |
| Type: Walls  Existing materials and finishes: Brickwork. Cream render. Pebbledash render.  Proposed materials and finishes:                                                                                                                                                                                                                                                                                                                                                                                                                                                                                                                                                                                                                                                                                                                                                                                                                                                                                                                                                                                                                                                                                                                                                                                                                                      |                                                                                                                                              |  |  |  |  |
| Walls  Existing materials and finishes:  Brickwork. Cream render. Pebbledash render.  Proposed materials and finishes:                                                                                                                                                                                                                                                                                                                                                                                                                                                                                                                                                                                                                                                                                                                                                                                                                                                                                                                                                                                                                                                                                                                                                                                                                                           |                                                                                                                                              |  |  |  |  |
| Walls  Existing materials and finishes:  Brickwork. Cream render. Pebbledash render.  Proposed materials and finishes:                                                                                                                                                                                                                                                                                                                                                                                                                                                                                                                                                                                                                                                                                                                                                                                                                                                                                                                                                                                                                                                                                                                                                                                                                                           |                                                                                                                                              |  |  |  |  |
| Existing materials and finishes: Brickwork. Cream render. Pebbledash render.  Proposed materials and finishes:                                                                                                                                                                                                                                                                                                                                                                                                                                                                                                                                                                                                                                                                                                                                                                                                                                                                                                                                                                                                                                                                                                                                                                                                                                                   |                                                                                                                                              |  |  |  |  |
| Brickwork. Cream render. Pebbledash render.  Proposed materials and finishes:                                                                                                                                                                                                                                                                                                                                                                                                                                                                                                                                                                                                                                                                                                                                                                                                                                                                                                                                                                                                                                                                                                                                                                                                                                                                                    |                                                                                                                                              |  |  |  |  |
| Proposed materials and finishes:                                                                                                                                                                                                                                                                                                                                                                                                                                                                                                                                                                                                                                                                                                                                                                                                                                                                                                                                                                                                                                                                                                                                                                                                                                                                                                                                 |                                                                                                                                              |  |  |  |  |
|                                                                                                                                                                                                                                                                                                                                                                                                                                                                                                                                                                                                                                                                                                                                                                                                                                                                                                                                                                                                                                                                                                                                                                                                                                                                                                                                                                  |                                                                                                                                              |  |  |  |  |
|                                                                                                                                                                                                                                                                                                                                                                                                                                                                                                                                                                                                                                                                                                                                                                                                                                                                                                                                                                                                                                                                                                                                                                                                                                                                                                                                                                  |                                                                                                                                              |  |  |  |  |
|                                                                                                                                                                                                                                                                                                                                                                                                                                                                                                                                                                                                                                                                                                                                                                                                                                                                                                                                                                                                                                                                                                                                                                                                                                                                                                                                                                  |                                                                                                                                              |  |  |  |  |
|                                                                                                                                                                                                                                                                                                                                                                                                                                                                                                                                                                                                                                                                                                                                                                                                                                                                                                                                                                                                                                                                                                                                                                                                                                                                                                                                                                  | Brickwork. Cream render. Pebbledash render.  Proposed materials and finishes:                                                                |  |  |  |  |