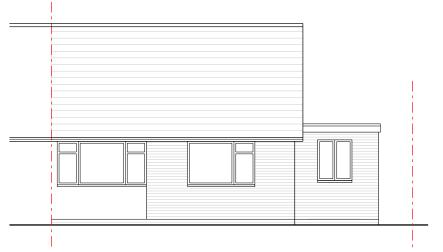

| Email address  WREDACTED ****  Pease describt the proposed Works  Demotition of existing garage and erection of a single storey rear / side extension.  Has the work already been started without consent?  Yes  No  No  Waterials  Does the proposed development require any materials to be used extensily?  Yes  Yes  Yes  No  Please provide a description of existing and proposed materials and finishes to be used externally (including type, colour and name for each material)  Type:  Roof  Roof  Type:  Roof  Type:  Walts  Proposed materials and finishes:  EpDM single ply membrane (flat roof).  Type:  Windows  Existing materials and finishes:  UPVC windows.  Type:  Walts  Existing materials and finishes:  UPVC windows.  Type:  Walts  Existing materials and finishes:  Brickwork. Cream ender. Pebbledisch render.  Proposed materials and finishes:  Brickwork. Cream ender. Pebbledisch render.  Proposed materials and finishes:  Brickwork. Cream ender. Pebbledisch render.  Proposed materials and finishes:  Brickwork. Cream ender. Pebbledisch render.  Proposed materials and finishes:  Brickwork. Cream ender. Pebbledisch render.  Proposed materials and finishes:  Brickwork to match existing.                                                                                                                         | Fax number                                                                                                                                   |  |  |  |  |
|------------------------------------------------------------------------------------------------------------------------------------------------------------------------------------------------------------------------------------------------------------------------------------------------------------------------------------------------------------------------------------------------------------------------------------------------------------------------------------------------------------------------------------------------------------------------------------------------------------------------------------------------------------------------------------------------------------------------------------------------------------------------------------------------------------------------------------------------------------------------------------------------------------------------------------------------------------------------------------------------------------------------------------------------------------------------------------------------------------------------------------------------------------------------------------------------------------------------------------------------------------------------------------------------------------------------------------------------------------------|----------------------------------------------------------------------------------------------------------------------------------------------|--|--|--|--|
| Description of Proposed Works  Please describe the proposed works  Demolition of existing garage and erection of a single storey rear / side extension.  Has the work already been started without consent?  Yes  No  Materials  Does the proposed development require any materials to be used externally?  Yes  No  Please provide a description of existing and proposed materials and finishes to be used externally (including type, colour and name for each material)  Type: Roof  Existing materials and finishes:  EPDM single ply membrane (flat roof)  Type: Windows  Existing materials and finishes:  EIPDM single ply membrane (flat roof)  Type: Windows  Proposed materials and finishes:  EIRIGING glazed timber windows.  Proposed materials and finishes:  EIRIGING glazed timber windows.  Proposed materials and finishes:  EXisting materials and finishes:  EIRIGING glazed timber windows.  Proposed materials and finishes:  ERIGING materials and finishes: |                                                                                                                                              |  |  |  |  |
| Description of Proposed Works  Please describe the proposed works  Demolition of existing garage and erection of a single storey rear / side extension.  Has the work already been started without consent?  Yes  No  Materials  Does the proposed development require any materials to be used externally?  Yes  No  Please provide a description of existing and proposed materials and finishes to be used externally (including type, colour and name for each material)  Type: Roof  Existing materials and finishes:  EPDM single ply membrane (flat roof)  Type: Windows  Existing materials and finishes:  EIPDM single ply membrane (flat roof)  Type: Windows  Proposed materials and finishes:  Dry C windows  Proposed materials and finishes:  Eristing materials and finishes:  Eristing materials and finishes:  Eristing materials and finishes:  Dry C windows  Proposed materials and finishes:  Existing materials and finishes:  Eristing materials and finishes:  Proposed materials and finishes:  Eristing materials and finishes:  Eristing materials and finishes:  Eristing materials and finishes:  Proposed materials and finishes:  Eristing materials and finishes:                        | Fmail address                                                                                                                                |  |  |  |  |
| Description of Proposed Works  Please describe the proposed works  Demolition of existing garage and erection of a single storey rear / side extension.  Has the work already been started without consent?  ○ Yes  ○ No  Materials  Does the proposed development require any materials to be used externally?  ② Yes  ○ No  Please provide a description of existing and proposed materials and finishes to be used externally (including type, colour and name for each material)  Type:  Roof  Existing materials and finishes:  □ Proposed materials and finishes:  □ Single glazed timber windows.  Proposed materials and finishes:  □ Type:  Windows  Existing materials and finishes:  □ Type:  Windows  Existing materials and finishes:  □ Proposed materials and finishes:                                                                                                                                                               |                                                                                                                                              |  |  |  |  |
| Please describe the proposed works  Demolition of existing garage and erection of a single storey rear / side extension.  Has the work already been started without consent?  Yes  No  No  Materials  Does the proposed development require any materials to be used externally?  Yes  No  Please provide a description of existing and proposed materials and finishes to be used externally (including type, colour and name for each material)  Type: Roof  Existing materials and finishes:  EPDM single ply membrane (flat roof).  Type: Walls  Existing materials and finishes:  UPVC windows.  Type: Walls  Existing materials and finishes:  EPIONE index and finishes:  Existing materials and finishes:  Existing materials and finishes:  Brickwork. Cream render. Pebbledash render.  Proposed materials and finishes:  Brickwork. Cream render. Pebbledash render.  Proposed materials and finishes:  Brickwork. Cream render. Pebbledash render.                                                                                                                                                                                                                                                                                                                                                                                                   | REDACTED                                                                                                                                     |  |  |  |  |
| Please describe the proposed works  Demolition of existing garage and erection of a single storey rear / side extension.  Has the work already been started without consent?  Yes No  No  Materials  Does the proposed development require any materials to be used externally?  Yes No  Please provide a description of existing and proposed materials and finishes to be used externally (including type, colour and name for each material)  Type: Roof Existing materials and finishes: EPDM single ply membrane (flat roof).  Type: Windows Existing materials and finishes: UPVC windows.  Type: Walls Existing materials and finishes: EPOW materials and finishes: UPVC windows.  Existing materials and finishes: UPVC windows.                                                                                                                                                                                                                                                                                                                                                                                                                                                                                                                                                                                                                        |                                                                                                                                              |  |  |  |  |
| Please describe the proposed works  Demolition of existing garage and erection of a single storey rear / side extension.  Has the work already been started without consent?  Yes No  No  Materials  Does the proposed development require any materials to be used externally?  Yes No  Please provide a description of existing and proposed materials and finishes to be used externally (including type, colour and name for each material)  Type: Roof Existing materials and finishes: Concrete roof tiles.  Proposed materials and finishes: EPDM single ply membrane (flat roof).  Type: Windows Existing materials and finishes: Liptyc windows.  Type: Walls Existing materials and finishes: LPVC windows.  Type: Walls Existing materials and finishes: EPON single ply membrane (flat roof).                                                                                                                                                                                                                                                                                                                                                                                                                                                                                                                                                        |                                                                                                                                              |  |  |  |  |
| Please describe the proposed works  Demolition of existing garage and erection of a single storey rear / side extension.  Has the work already been started without consent?  Yes No  No  Materials  Does the proposed development require any materials to be used externally?  Yes No  Please provide a description of existing and proposed materials and finishes to be used externally (including type, colour and name for each material)  Type: Roof Existing materials and finishes: Concrete roof tiles.  Proposed materials and finishes: EPDM single ply membrane (flat roof).  Type: Windows Existing materials and finishes: Liptyc windows.  Type: Walls Existing materials and finishes: LPVC windows.  Type: Walls Existing materials and finishes: EPON single ply membrane (flat roof).                                                                                                                                                                                                                                                                                                                                                                                                                                                                                                                                                        | Description of Proposed Works                                                                                                                |  |  |  |  |
| Demolition of existing garage and erection of a single storey rear / side extension.  Has the work already been started without consent?  Yes No  No  Materials  Does the proposed development require any materials to be used externally?  Yes No  No  Please provide a description of existing and proposed materials and finishes to be used externally (including type, colour and name for each material)  Type: Roof Existing materials and finishes: Concrete roof tiles.  Proposed materials and finishes: EPDM single ply membrane (flat roof).  Type: Windows Existing materials and finishes: Single glazed timber windows.  Proposed materials and finishes: UPVC windows.  Type: Walls  Existing materials and finishes: Briskwork. Cream render. Pebbledash render. Proposed materials and finishes: Briskwork. Cream render. Pebbledash render. Proposed materials and finishes:                                                                                                                                                                                                                                                                                                                                                                                                                                                                 |                                                                                                                                              |  |  |  |  |
| Has the work already been started without consent?  ○ Yes  ○ No  Materials  Does the proposed development require any materials to be used externally?  ② Yes  ○ No  No  No  Type: Roof  Roof  Existing materials and finishes: EPDM single ply membrane (flat roof).  Type: Windows  Existing materials and finishes: UPVC windows.  Proposed materials and finishes: UPVC windows.  Type: Walls  Existing materials and finishes: Brickwork. Cream render. Pebbledash render.  Proposed materials and finishes: Brickwork. Cream render. Pebbledash render.  Proposed materials and finishes: Brickwork. Cream render. Pebbledash render.                                                                                                                                                                                                                                                                                                                                                                                                                                                                                                                                                                                                                                                                                                                      | riease describe the proposed works                                                                                                           |  |  |  |  |
|                                                                                                                                                                                                                                                                                                                                                                                                                                                                                                                                                                                                                                                                                                                                                                                                                                                                                                                                                                                                                                                                                                                                                                                                                                                                                                                                                                  | Demolition of existing garage and erection of a single storey rear / side extension.                                                         |  |  |  |  |
|                                                                                                                                                                                                                                                                                                                                                                                                                                                                                                                                                                                                                                                                                                                                                                                                                                                                                                                                                                                                                                                                                                                                                                                                                                                                                                                                                                  |                                                                                                                                              |  |  |  |  |
| Materials  Does the proposed development require any materials to be used externally?  Yes  No  No  Please provide a description of existing and proposed materials and finishes to be used externally (including type, colour and name for each material)  Type: Roof  Existing materials and finishes: Concrete roof tiles.  Proposed materials and finishes: EPDM single ply membrane (flat roof).  Type: Windows  Existing materials and finishes: Single glazed timber windows.  Proposed materials and finishes: UPVC windows.  Type: Walls  Existing materials and finishes: Brickwork, Cream render, Pebbledash render. Proposed materials and finishes:                                                                                                                                                                                                                                                                                                                                                                                                                                                                                                                                                                                                                                                                                                 |                                                                                                                                              |  |  |  |  |
| Materials  Does the proposed development require any materials to be used externally?  ② Yes ③ No  Please provide a description of existing and proposed materials and finishes to be used externally (including type, colour and name for each material)  Type: Roof Existing materials and finishes: Concrete roof tiles.  Proposed materials and finishes: EPDM single ply membrane (flat roof).  Type: Windows Existing materials and finishes: Single glazed timber windows.  Proposed materials and finishes: UPVC windows.  Type: Walls Existing materials and finishes: Brickwork. Cream render. Pebbledash render. Proposed materials and finishes:                                                                                                                                                                                                                                                                                                                                                                                                                                                                                                                                                                                                                                                                                                     |                                                                                                                                              |  |  |  |  |
| Does the proposed development require any materials to be used externally?  ⊘ Yes ○ No  Please provide a description of existing and proposed materials and finishes to be used externally (including type, colour and name for each material)  Type: Roof Existing materials and finishes: Concrete roof tiles.  Proposed materials and finishes: EPDM single ply membrane (flat roof).  Type: Windows Existing materials and finishes: Single glazed timber windows. Proposed materials and finishes: UPVC windows.  Type: Walls Existing materials and finishes: Brickwork. Cream render. Pebbledash render. Proposed materials and finishes:                                                                                                                                                                                                                                                                                                                                                                                                                                                                                                                                                                                                                                                                                                                 |                                                                                                                                              |  |  |  |  |
| Does the proposed development require any materials to be used externally?  Yes No Please provide a description of existing and proposed materials and finishes to be used externally (including type, colour and name for each material)  Type: Roof Existing materials and finishes: Concrete roof tiles. Proposed materials and finishes: EPDM single ply membrane (flat roof).  Type: Windows Existing materials and finishes: Single glazed timber windows. Proposed materials and finishes: UPVC windows.  Type: Walls Existing materials and finishes: Brickwork. Cream render. Pebbledash render. Proposed materials and finishes:                                                                                                                                                                                                                                                                                                                                                                                                                                                                                                                                                                                                                                                                                                                       |                                                                                                                                              |  |  |  |  |
| Does the proposed development require any materials to be used externally?  Yes No Please provide a description of existing and proposed materials and finishes to be used externally (including type, colour and name for each material)  Type: Roof Existing materials and finishes: Concrete roof tiles. Proposed materials and finishes: EPDM single ply membrane (flat roof).  Type: Windows Existing materials and finishes: Single glazed timber windows. Proposed materials and finishes: UPVC windows.  Type: Walls Existing materials and finishes: Brickwork. Cream render. Pebbledash render. Proposed materials and finishes:                                                                                                                                                                                                                                                                                                                                                                                                                                                                                                                                                                                                                                                                                                                       |                                                                                                                                              |  |  |  |  |
|                                                                                                                                                                                                                                                                                                                                                                                                                                                                                                                                                                                                                                                                                                                                                                                                                                                                                                                                                                                                                                                                                                                                                                                                                                                                                                                                                                  |                                                                                                                                              |  |  |  |  |
| Please provide a description of existing and proposed materials and finishes to be used externally (including type, colour and name for each material)  Type: Roof Existing materials and finishes: Concrete roof tiles.  Proposed materials and finishes: EPDM single ply membrane (flat roof).  Type: Windows Existing materials and finishes: Single glazed timber windows. Proposed materials and finishes: UPVC windows.  Type: Walls Existing materials and finishes: Brickwork. Cream render. Pebbledash render. Proposed materials and finishes:                                                                                                                                                                                                                                                                                                                                                                                                                                                                                                                                                                                                                                                                                                                                                                                                         |                                                                                                                                              |  |  |  |  |
| Please provide a description of existing and proposed materials and finishes to be used externally (including type, colour and name for each material)  Type: Roof Existing materials and finishes: Concrete roof tiles.  Proposed materials and finishes: EPDM single ply membrane (flat roof).  Type: Windows Existing materials and finishes: Single glazed timber windows.  Proposed materials and finishes: UPVC windows.  Type: Walls Existing materials and finishes: Brickwork. Cream render. Pebbledash render. Proposed materials and finishes:                                                                                                                                                                                                                                                                                                                                                                                                                                                                                                                                                                                                                                                                                                                                                                                                        |                                                                                                                                              |  |  |  |  |
| Type: Roof Existing materials and finishes: Concrete roof tiles. Proposed materials and finishes: EPDM single ply membrane (flat roof).  Type: Windows Existing materials and finishes: Single glazed timber windows. Proposed materials and finishes: UPVC windows.  Type: Walls Existing materials and finishes: Brickwork. Cream render. Pebbledash render. Proposed materials and finishes:                                                                                                                                                                                                                                                                                                                                                                                                                                                                                                                                                                                                                                                                                                                                                                                                                                                                                                                                                                  | Please provide a description of existing and proposed materials and finishes to be used externally (including type, colour and name for each |  |  |  |  |
| Roof  Existing materials and finishes: Concrete roof tiles.  Proposed materials and finishes: EPDM single ply membrane (flat roof).  Type: Windows Existing materials and finishes: Single glazed timber windows.  Proposed materials and finishes: UPVC windows.  Type: Walls Existing materials and finishes: Brickwork. Cream render. Pebbledash render. Proposed materials and finishes:                                                                                                                                                                                                                                                                                                                                                                                                                                                                                                                                                                                                                                                                                                                                                                                                                                                                                                                                                                     |                                                                                                                                              |  |  |  |  |
| Roof  Existing materials and finishes: Concrete roof tiles.  Proposed materials and finishes: EPDM single ply membrane (flat roof).  Type: Windows Existing materials and finishes: Single glazed timber windows.  Proposed materials and finishes: UPVC windows.  Type: Walls Existing materials and finishes: Brickwork. Cream render. Pebbledash render. Proposed materials and finishes:                                                                                                                                                                                                                                                                                                                                                                                                                                                                                                                                                                                                                                                                                                                                                                                                                                                                                                                                                                     |                                                                                                                                              |  |  |  |  |
| Existing materials and finishes: Concrete roof tiles.  Proposed materials and finishes: EPDM single ply membrane (flat roof).  Type: Windows Existing materials and finishes: Single glazed timber windows.  Proposed materials and finishes: UPVC windows.  Type: Walls Existing materials and finishes: Brickwork. Cream render. Pebbledash render. Proposed materials and finishes:                                                                                                                                                                                                                                                                                                                                                                                                                                                                                                                                                                                                                                                                                                                                                                                                                                                                                                                                                                           | Type:                                                                                                                                        |  |  |  |  |
| Concrete roof tiles.  Proposed materials and finishes: EPDM single ply membrane (flat roof).  Type: Windows Existing materials and finishes: Single glazed timber windows. Proposed materials and finishes: UPVC windows.  Type: Walls Existing materials and finishes: Brickwork. Cream render. Pebbledash render. Proposed materials and finishes:                                                                                                                                                                                                                                                                                                                                                                                                                                                                                                                                                                                                                                                                                                                                                                                                                                                                                                                                                                                                             | Roof                                                                                                                                         |  |  |  |  |
| Proposed materials and finishes: EPDM single ply membrane (flat roof).  Type: Windows Existing materials and finishes: Single glazed timber windows. Proposed materials and finishes: UPVC windows.  Type: Walls Existing materials and finishes: Brickwork. Cream render. Pebbledash render. Proposed materials and finishes:                                                                                                                                                                                                                                                                                                                                                                                                                                                                                                                                                                                                                                                                                                                                                                                                                                                                                                                                                                                                                                   |                                                                                                                                              |  |  |  |  |
| Type: Windows Existing materials and finishes: Single glazed timber windows. Proposed materials and finishes: UPVC windows.  Type: Walls Existing materials and finishes: Brickwork. Cream render. Pebbledash render. Proposed materials and finishes:                                                                                                                                                                                                                                                                                                                                                                                                                                                                                                                                                                                                                                                                                                                                                                                                                                                                                                                                                                                                                                                                                                           |                                                                                                                                              |  |  |  |  |
| Windows  Existing materials and finishes: Single glazed timber windows.  Proposed materials and finishes: UPVC windows.  Type: Walls  Existing materials and finishes: Brickwork. Cream render. Pebbledash render.  Proposed materials and finishes:                                                                                                                                                                                                                                                                                                                                                                                                                                                                                                                                                                                                                                                                                                                                                                                                                                                                                                                                                                                                                                                                                                             |                                                                                                                                              |  |  |  |  |
| Windows  Existing materials and finishes: Single glazed timber windows.  Proposed materials and finishes: UPVC windows.  Type: Walls  Existing materials and finishes: Brickwork. Cream render. Pebbledash render.  Proposed materials and finishes:                                                                                                                                                                                                                                                                                                                                                                                                                                                                                                                                                                                                                                                                                                                                                                                                                                                                                                                                                                                                                                                                                                             |                                                                                                                                              |  |  |  |  |
| Existing materials and finishes: Single glazed timber windows.  Proposed materials and finishes: UPVC windows.  Type: Walls  Existing materials and finishes: Brickwork. Cream render. Pebbledash render.  Proposed materials and finishes:                                                                                                                                                                                                                                                                                                                                                                                                                                                                                                                                                                                                                                                                                                                                                                                                                                                                                                                                                                                                                                                                                                                      | Туре:                                                                                                                                        |  |  |  |  |
| Single glazed timber windows.  Proposed materials and finishes:  UPVC windows.  Type:  Walls  Existing materials and finishes:  Brickwork. Cream render. Pebbledash render.  Proposed materials and finishes:                                                                                                                                                                                                                                                                                                                                                                                                                                                                                                                                                                                                                                                                                                                                                                                                                                                                                                                                                                                                                                                                                                                                                    |                                                                                                                                              |  |  |  |  |
| Proposed materials and finishes: UPVC windows.  Type: Walls Existing materials and finishes: Brickwork. Cream render. Pebbledash render. Proposed materials and finishes:                                                                                                                                                                                                                                                                                                                                                                                                                                                                                                                                                                                                                                                                                                                                                                                                                                                                                                                                                                                                                                                                                                                                                                                        |                                                                                                                                              |  |  |  |  |
| Type: Walls  Existing materials and finishes: Brickwork. Cream render. Pebbledash render.  Proposed materials and finishes:                                                                                                                                                                                                                                                                                                                                                                                                                                                                                                                                                                                                                                                                                                                                                                                                                                                                                                                                                                                                                                                                                                                                                                                                                                      |                                                                                                                                              |  |  |  |  |
| Walls  Existing materials and finishes:  Brickwork. Cream render. Pebbledash render.  Proposed materials and finishes:                                                                                                                                                                                                                                                                                                                                                                                                                                                                                                                                                                                                                                                                                                                                                                                                                                                                                                                                                                                                                                                                                                                                                                                                                                           |                                                                                                                                              |  |  |  |  |
| Walls  Existing materials and finishes:  Brickwork. Cream render. Pebbledash render.  Proposed materials and finishes:                                                                                                                                                                                                                                                                                                                                                                                                                                                                                                                                                                                                                                                                                                                                                                                                                                                                                                                                                                                                                                                                                                                                                                                                                                           |                                                                                                                                              |  |  |  |  |
| Existing materials and finishes: Brickwork. Cream render. Pebbledash render.  Proposed materials and finishes:                                                                                                                                                                                                                                                                                                                                                                                                                                                                                                                                                                                                                                                                                                                                                                                                                                                                                                                                                                                                                                                                                                                                                                                                                                                   |                                                                                                                                              |  |  |  |  |
| Brickwork. Cream render. Pebbledash render.  Proposed materials and finishes:                                                                                                                                                                                                                                                                                                                                                                                                                                                                                                                                                                                                                                                                                                                                                                                                                                                                                                                                                                                                                                                                                                                                                                                                                                                                                    |                                                                                                                                              |  |  |  |  |
| Proposed materials and finishes:                                                                                                                                                                                                                                                                                                                                                                                                                                                                                                                                                                                                                                                                                                                                                                                                                                                                                                                                                                                                                                                                                                                                                                                                                                                                                                                                 |                                                                                                                                              |  |  |  |  |
|                                                                                                                                                                                                                                                                                                                                                                                                                                                                                                                                                                                                                                                                                                                                                                                                                                                                                                                                                                                                                                                                                                                                                                                                                                                                                                                                                                  |                                                                                                                                              |  |  |  |  |
|                                                                                                                                                                                                                                                                                                                                                                                                                                                                                                                                                                                                                                                                                                                                                                                                                                                                                                                                                                                                                                                                                                                                                                                                                                                                                                                                                                  |                                                                                                                                              |  |  |  |  |
|                                                                                                                                                                                                                                                                                                                                                                                                                                                                                                                                                                                                                                                                                                                                                                                                                                                                                                                                                                                                                                                                                                                                                                                                                                                                                                                                                                  |                                                                                                                                              |  |  |  |  |
|                                                                                                                                                                                                                                                                                                                                                                                                                                                                                                                                                                                                                                                                                                                                                                                                                                                                                                                                                                                                                                                                                                                                                                                                                                                                                                                                                                  | Brickwork. Cream render. Pebbledash render.  Proposed materials and finishes:                                                                |  |  |  |  |