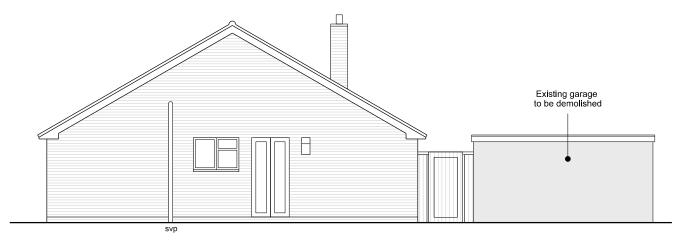

| Email address  WREDACTED ****  Pease describt the proposed Works  Demotition of existing garage and erection of a single storey rear / side extension.  Has the work already been started without consent?  Yes  No  No  Waterials  Does the proposed development require any materials to be used extensily?  Yes  Yes  Yes  No  Please provide a description of existing and proposed materials and finishes to be used externally (including type, colour and name for each material)  Type:  Roof  Roof  Type:  Roof  Type:  Walts  Proposed materials and finishes:  EpDM single ply membrane (flat roof).  Type:  Windows  Existing materials and finishes:  UPVC windows.  Type:  Walts  Existing materials and finishes:  UPVC windows.  Type:  Walts  Existing materials and finishes:  Brickwork. Cream ender. Pebbledisch render.  Proposed materials and finishes:  Brickwork. Cream ender. Pebbledisch render.  Proposed materials and finishes:  Brickwork. Cream ender. Pebbledisch render.  Proposed materials and finishes:  Brickwork. Cream ender. Pebbledisch render.  Proposed materials and finishes:  Brickwork. Cream ender. Pebbledisch render.  Proposed materials and finishes:  Brickwork to match existing.                                                                                                                         | Fax number                                                                                                                                   |  |  |  |  |
|------------------------------------------------------------------------------------------------------------------------------------------------------------------------------------------------------------------------------------------------------------------------------------------------------------------------------------------------------------------------------------------------------------------------------------------------------------------------------------------------------------------------------------------------------------------------------------------------------------------------------------------------------------------------------------------------------------------------------------------------------------------------------------------------------------------------------------------------------------------------------------------------------------------------------------------------------------------------------------------------------------------------------------------------------------------------------------------------------------------------------------------------------------------------------------------------------------------------------------------------------------------------------------------------------------------------------------------------------------------|----------------------------------------------------------------------------------------------------------------------------------------------|--|--|--|--|
| Description of Proposed Works  Please describe the proposed works  Demolition of existing garage and erection of a single storey rear / side extension.  Has the work already been started without consent?  Yes  No  Materials  Does the proposed development require any materials to be used externally?  Yes  No  Please provide a description of existing and proposed materials and finishes to be used externally (including type, colour and name for each material)  Type: Roof  Existing materials and finishes:  EPDM single ply membrane (flat roof)  Type: Windows  Existing materials and finishes:  EIPDM single ply membrane (flat roof)  Type: Windows  Proposed materials and finishes:  EIRIGING glazed timber windows.  Proposed materials and finishes:  EIRIGING glazed timber windows.  Proposed materials and finishes:  EXisting materials and finishes:  EIRIGING glazed timber windows.  Proposed materials and finishes:  ERIGING materials and finishes: |                                                                                                                                              |  |  |  |  |
| Description of Proposed Works  Please describe the proposed works  Demolition of existing garage and erection of a single storey rear / side extension.  Has the work already been started without consent?  Yes  No  Materials  Does the proposed development require any materials to be used externally?  Yes  No  Please provide a description of existing and proposed materials and finishes to be used externally (including type, colour and name for each material)  Type: Roof  Existing materials and finishes:  EPDM single ply membrane (flat roof)  Type: Windows  Existing materials and finishes:  EIPDM single ply membrane (flat roof)  Type: Windows  Proposed materials and finishes:  Dry C windows  Proposed materials and finishes:  Eristing materials and finishes:  Eristing materials and finishes:  Eristing materials and finishes:  Dry C windows  Proposed materials and finishes:  Existing materials and finishes:  Eristing materials and finishes:  Proposed materials and finishes:  Eristing materials and finishes:  Eristing materials and finishes:  Eristing materials and finishes:  Proposed materials and finishes:  Eristing materials and finishes:                        | Fmail address                                                                                                                                |  |  |  |  |
| Description of Proposed Works  Please describe the proposed works  Demolition of existing garage and erection of a single storey rear / side extension.  Has the work already been started without consent?  ○ Yes  ○ No  Materials  Does the proposed development require any materials to be used externally?  ② Yes  ○ No  Please provide a description of existing and proposed materials and finishes to be used externally (including type, colour and name for each material)  Type:  Roof  Existing materials and finishes:  □ Proposed materials and finishes:  □ Single glazed timber windows.  Proposed materials and finishes:  □ Type:  Windows  Existing materials and finishes:  □ Type:  Windows  Existing materials and finishes:  □ Proposed materials and finishes:                                                                                                                                                               |                                                                                                                                              |  |  |  |  |
| Please describe the proposed works  Demolition of existing garage and erection of a single storey rear / side extension.  Has the work already been started without consent?  Yes  No  No  Materials  Does the proposed development require any materials to be used externally?  Yes  No  Please provide a description of existing and proposed materials and finishes to be used externally (including type, colour and name for each material)  Type: Roof  Existing materials and finishes:  EPDM single ply membrane (flat roof).  Type: Walls  Existing materials and finishes:  UPVC windows.  Type: Walls  Existing materials and finishes:  EPIONE index and finishes:  Existing materials and finishes:  Existing materials and finishes:  Brickwork. Cream render. Pebbledash render.  Proposed materials and finishes:  Brickwork. Cream render. Pebbledash render.  Proposed materials and finishes:  Brickwork. Cream render. Pebbledash render.                                                                                                                                                                                                                                                                                                                                                                                                   | REDACTED                                                                                                                                     |  |  |  |  |
| Please describe the proposed works  Demolition of existing garage and erection of a single storey rear / side extension.  Has the work already been started without consent?  Yes No  No  Materials  Does the proposed development require any materials to be used externally?  Yes No  Please provide a description of existing and proposed materials and finishes to be used externally (including type, colour and name for each material)  Type: Roof Existing materials and finishes: EPDM single ply membrane (flat roof).  Type: Windows Existing materials and finishes: UPVC windows.  Type: Walls Existing materials and finishes: EPOW materials and finishes: UPVC windows.  Existing materials and finishes: UPVC windows.                                                                                                                                                                                                                                                                                                                                                                                                                                                                                                                                                                                                                        |                                                                                                                                              |  |  |  |  |
| Please describe the proposed works  Demolition of existing garage and erection of a single storey rear / side extension.  Has the work already been started without consent?  Yes No  No  Materials  Does the proposed development require any materials to be used externally?  Yes No  Please provide a description of existing and proposed materials and finishes to be used externally (including type, colour and name for each material)  Type: Roof Existing materials and finishes: Concrete roof tiles.  Proposed materials and finishes: EPDM single ply membrane (flat roof).  Type: Windows Existing materials and finishes: Liptyc windows.  Type: Walls Existing materials and finishes: LPVC windows.  Type: Walls Existing materials and finishes: EPON single ply membrane (flat roof).                                                                                                                                                                                                                                                                                                                                                                                                                                                                                                                                                        |                                                                                                                                              |  |  |  |  |
| Please describe the proposed works  Demolition of existing garage and erection of a single storey rear / side extension.  Has the work already been started without consent?  Yes No  No  Materials  Does the proposed development require any materials to be used externally?  Yes No  Please provide a description of existing and proposed materials and finishes to be used externally (including type, colour and name for each material)  Type: Roof Existing materials and finishes: Concrete roof tiles.  Proposed materials and finishes: EPDM single ply membrane (flat roof).  Type: Windows Existing materials and finishes: Liptyc windows.  Type: Walls Existing materials and finishes: LPVC windows.  Type: Walls Existing materials and finishes: EPON single ply membrane (flat roof).                                                                                                                                                                                                                                                                                                                                                                                                                                                                                                                                                        | Description of Proposed Works                                                                                                                |  |  |  |  |
| Demolition of existing garage and erection of a single storey rear / side extension.  Has the work already been started without consent?  Yes No  No  Materials  Does the proposed development require any materials to be used externally?  Yes No  No  Please provide a description of existing and proposed materials and finishes to be used externally (including type, colour and name for each material)  Type: Roof Existing materials and finishes: Concrete roof tiles.  Proposed materials and finishes: EPDM single ply membrane (flat roof).  Type: Windows Existing materials and finishes: Single glazed timber windows.  Proposed materials and finishes: UPVC windows.  Type: Walls  Existing materials and finishes: Briskwork. Cream render. Pebbledash render. Proposed materials and finishes: Briskwork. Cream render. Pebbledash render. Proposed materials and finishes:                                                                                                                                                                                                                                                                                                                                                                                                                                                                 |                                                                                                                                              |  |  |  |  |
| Has the work already been started without consent?  ○ Yes  ○ No  Materials  Does the proposed development require any materials to be used externally?  ② Yes  ○ No  No  No  Type: Roof  Roof  Existing materials and finishes: EPDM single ply membrane (flat roof).  Type: Windows  Existing materials and finishes: UPVC windows.  Proposed materials and finishes: UPVC windows.  Type: Walls  Existing materials and finishes: Brickwork. Cream render. Pebbledash render.  Proposed materials and finishes: Brickwork. Cream render. Pebbledash render.  Proposed materials and finishes: Brickwork. Cream render. Pebbledash render.                                                                                                                                                                                                                                                                                                                                                                                                                                                                                                                                                                                                                                                                                                                      | riease describe the proposed works                                                                                                           |  |  |  |  |
|                                                                                                                                                                                                                                                                                                                                                                                                                                                                                                                                                                                                                                                                                                                                                                                                                                                                                                                                                                                                                                                                                                                                                                                                                                                                                                                                                                  | Demolition of existing garage and erection of a single storey rear / side extension.                                                         |  |  |  |  |
|                                                                                                                                                                                                                                                                                                                                                                                                                                                                                                                                                                                                                                                                                                                                                                                                                                                                                                                                                                                                                                                                                                                                                                                                                                                                                                                                                                  |                                                                                                                                              |  |  |  |  |
| Materials  Does the proposed development require any materials to be used externally?  Yes  No  No  Please provide a description of existing and proposed materials and finishes to be used externally (including type, colour and name for each material)  Type: Roof  Existing materials and finishes: Concrete roof tiles.  Proposed materials and finishes: EPDM single ply membrane (flat roof).  Type: Windows  Existing materials and finishes: Single glazed timber windows.  Proposed materials and finishes: UPVC windows.  Type: Walls  Existing materials and finishes: Brickwork, Cream render, Pebbledash render. Proposed materials and finishes:                                                                                                                                                                                                                                                                                                                                                                                                                                                                                                                                                                                                                                                                                                 |                                                                                                                                              |  |  |  |  |
| Materials  Does the proposed development require any materials to be used externally?  ② Yes ③ No  Please provide a description of existing and proposed materials and finishes to be used externally (including type, colour and name for each material)  Type: Roof Existing materials and finishes: Concrete roof tiles.  Proposed materials and finishes: EPDM single ply membrane (flat roof).  Type: Windows Existing materials and finishes: Single glazed timber windows.  Proposed materials and finishes: UPVC windows.  Type: Walls Existing materials and finishes: Brickwork. Cream render. Pebbledash render. Proposed materials and finishes:                                                                                                                                                                                                                                                                                                                                                                                                                                                                                                                                                                                                                                                                                                     |                                                                                                                                              |  |  |  |  |
| Does the proposed development require any materials to be used externally?  ⊘ Yes ○ No  Please provide a description of existing and proposed materials and finishes to be used externally (including type, colour and name for each material)  Type: Roof Existing materials and finishes: Concrete roof tiles.  Proposed materials and finishes: EPDM single ply membrane (flat roof).  Type: Windows Existing materials and finishes: Single glazed timber windows. Proposed materials and finishes: UPVC windows.  Type: Walls Existing materials and finishes: Brickwork. Cream render. Pebbledash render. Proposed materials and finishes:                                                                                                                                                                                                                                                                                                                                                                                                                                                                                                                                                                                                                                                                                                                 |                                                                                                                                              |  |  |  |  |
| Does the proposed development require any materials to be used externally?  Yes No Please provide a description of existing and proposed materials and finishes to be used externally (including type, colour and name for each material)  Type: Roof Existing materials and finishes: Concrete roof tiles. Proposed materials and finishes: EPDM single ply membrane (flat roof).  Type: Windows Existing materials and finishes: Single glazed timber windows. Proposed materials and finishes: UPVC windows.  Type: Walls Existing materials and finishes: Brickwork. Cream render. Pebbledash render. Proposed materials and finishes:                                                                                                                                                                                                                                                                                                                                                                                                                                                                                                                                                                                                                                                                                                                       |                                                                                                                                              |  |  |  |  |
| Does the proposed development require any materials to be used externally?  Yes No Please provide a description of existing and proposed materials and finishes to be used externally (including type, colour and name for each material)  Type: Roof Existing materials and finishes: Concrete roof tiles. Proposed materials and finishes: EPDM single ply membrane (flat roof).  Type: Windows Existing materials and finishes: Single glazed timber windows. Proposed materials and finishes: UPVC windows.  Type: Walls Existing materials and finishes: Brickwork. Cream render. Pebbledash render. Proposed materials and finishes:                                                                                                                                                                                                                                                                                                                                                                                                                                                                                                                                                                                                                                                                                                                       |                                                                                                                                              |  |  |  |  |
|                                                                                                                                                                                                                                                                                                                                                                                                                                                                                                                                                                                                                                                                                                                                                                                                                                                                                                                                                                                                                                                                                                                                                                                                                                                                                                                                                                  |                                                                                                                                              |  |  |  |  |
| Please provide a description of existing and proposed materials and finishes to be used externally (including type, colour and name for each material)  Type: Roof Existing materials and finishes: Concrete roof tiles.  Proposed materials and finishes: EPDM single ply membrane (flat roof).  Type: Windows Existing materials and finishes: Single glazed timber windows. Proposed materials and finishes: UPVC windows.  Type: Walls Existing materials and finishes: Brickwork. Cream render. Pebbledash render. Proposed materials and finishes:                                                                                                                                                                                                                                                                                                                                                                                                                                                                                                                                                                                                                                                                                                                                                                                                         |                                                                                                                                              |  |  |  |  |
| Please provide a description of existing and proposed materials and finishes to be used externally (including type, colour and name for each material)  Type: Roof Existing materials and finishes: Concrete roof tiles.  Proposed materials and finishes: EPDM single ply membrane (flat roof).  Type: Windows Existing materials and finishes: Single glazed timber windows.  Proposed materials and finishes: UPVC windows.  Type: Walls Existing materials and finishes: Brickwork. Cream render. Pebbledash render. Proposed materials and finishes:                                                                                                                                                                                                                                                                                                                                                                                                                                                                                                                                                                                                                                                                                                                                                                                                        |                                                                                                                                              |  |  |  |  |
| Type: Roof Existing materials and finishes: Concrete roof tiles. Proposed materials and finishes: EPDM single ply membrane (flat roof).  Type: Windows Existing materials and finishes: Single glazed timber windows. Proposed materials and finishes: UPVC windows.  Type: Walls Existing materials and finishes: Brickwork. Cream render. Pebbledash render. Proposed materials and finishes:                                                                                                                                                                                                                                                                                                                                                                                                                                                                                                                                                                                                                                                                                                                                                                                                                                                                                                                                                                  | Please provide a description of existing and proposed materials and finishes to be used externally (including type, colour and name for each |  |  |  |  |
| Roof  Existing materials and finishes: Concrete roof tiles.  Proposed materials and finishes: EPDM single ply membrane (flat roof).  Type: Windows Existing materials and finishes: Single glazed timber windows.  Proposed materials and finishes: UPVC windows.  Type: Walls Existing materials and finishes: Brickwork. Cream render. Pebbledash render. Proposed materials and finishes:                                                                                                                                                                                                                                                                                                                                                                                                                                                                                                                                                                                                                                                                                                                                                                                                                                                                                                                                                                     |                                                                                                                                              |  |  |  |  |
| Roof  Existing materials and finishes: Concrete roof tiles.  Proposed materials and finishes: EPDM single ply membrane (flat roof).  Type: Windows Existing materials and finishes: Single glazed timber windows.  Proposed materials and finishes: UPVC windows.  Type: Walls Existing materials and finishes: Brickwork. Cream render. Pebbledash render. Proposed materials and finishes:                                                                                                                                                                                                                                                                                                                                                                                                                                                                                                                                                                                                                                                                                                                                                                                                                                                                                                                                                                     |                                                                                                                                              |  |  |  |  |
| Existing materials and finishes: Concrete roof tiles.  Proposed materials and finishes: EPDM single ply membrane (flat roof).  Type: Windows Existing materials and finishes: Single glazed timber windows.  Proposed materials and finishes: UPVC windows.  Type: Walls Existing materials and finishes: Brickwork. Cream render. Pebbledash render. Proposed materials and finishes:                                                                                                                                                                                                                                                                                                                                                                                                                                                                                                                                                                                                                                                                                                                                                                                                                                                                                                                                                                           | Type:                                                                                                                                        |  |  |  |  |
| Concrete roof tiles.  Proposed materials and finishes: EPDM single ply membrane (flat roof).  Type: Windows Existing materials and finishes: Single glazed timber windows. Proposed materials and finishes: UPVC windows.  Type: Walls Existing materials and finishes: Brickwork. Cream render. Pebbledash render. Proposed materials and finishes:                                                                                                                                                                                                                                                                                                                                                                                                                                                                                                                                                                                                                                                                                                                                                                                                                                                                                                                                                                                                             | Roof                                                                                                                                         |  |  |  |  |
| Proposed materials and finishes: EPDM single ply membrane (flat roof).  Type: Windows Existing materials and finishes: Single glazed timber windows. Proposed materials and finishes: UPVC windows.  Type: Walls Existing materials and finishes: Brickwork. Cream render. Pebbledash render. Proposed materials and finishes:                                                                                                                                                                                                                                                                                                                                                                                                                                                                                                                                                                                                                                                                                                                                                                                                                                                                                                                                                                                                                                   |                                                                                                                                              |  |  |  |  |
| Type: Windows Existing materials and finishes: Single glazed timber windows. Proposed materials and finishes: UPVC windows.  Type: Walls Existing materials and finishes: Brickwork. Cream render. Pebbledash render. Proposed materials and finishes:                                                                                                                                                                                                                                                                                                                                                                                                                                                                                                                                                                                                                                                                                                                                                                                                                                                                                                                                                                                                                                                                                                           |                                                                                                                                              |  |  |  |  |
| Windows  Existing materials and finishes: Single glazed timber windows.  Proposed materials and finishes: UPVC windows.  Type: Walls  Existing materials and finishes: Brickwork. Cream render. Pebbledash render.  Proposed materials and finishes:                                                                                                                                                                                                                                                                                                                                                                                                                                                                                                                                                                                                                                                                                                                                                                                                                                                                                                                                                                                                                                                                                                             |                                                                                                                                              |  |  |  |  |
| Windows  Existing materials and finishes: Single glazed timber windows.  Proposed materials and finishes: UPVC windows.  Type: Walls  Existing materials and finishes: Brickwork. Cream render. Pebbledash render.  Proposed materials and finishes:                                                                                                                                                                                                                                                                                                                                                                                                                                                                                                                                                                                                                                                                                                                                                                                                                                                                                                                                                                                                                                                                                                             |                                                                                                                                              |  |  |  |  |
| Existing materials and finishes: Single glazed timber windows.  Proposed materials and finishes: UPVC windows.  Type: Walls  Existing materials and finishes: Brickwork. Cream render. Pebbledash render.  Proposed materials and finishes:                                                                                                                                                                                                                                                                                                                                                                                                                                                                                                                                                                                                                                                                                                                                                                                                                                                                                                                                                                                                                                                                                                                      | Туре:                                                                                                                                        |  |  |  |  |
| Single glazed timber windows.  Proposed materials and finishes:  UPVC windows.  Type:  Walls  Existing materials and finishes:  Brickwork. Cream render. Pebbledash render.  Proposed materials and finishes:                                                                                                                                                                                                                                                                                                                                                                                                                                                                                                                                                                                                                                                                                                                                                                                                                                                                                                                                                                                                                                                                                                                                                    |                                                                                                                                              |  |  |  |  |
| Proposed materials and finishes: UPVC windows.  Type: Walls Existing materials and finishes: Brickwork. Cream render. Pebbledash render. Proposed materials and finishes:                                                                                                                                                                                                                                                                                                                                                                                                                                                                                                                                                                                                                                                                                                                                                                                                                                                                                                                                                                                                                                                                                                                                                                                        |                                                                                                                                              |  |  |  |  |
| Type: Walls  Existing materials and finishes: Brickwork. Cream render. Pebbledash render.  Proposed materials and finishes:                                                                                                                                                                                                                                                                                                                                                                                                                                                                                                                                                                                                                                                                                                                                                                                                                                                                                                                                                                                                                                                                                                                                                                                                                                      |                                                                                                                                              |  |  |  |  |
| Walls  Existing materials and finishes:  Brickwork. Cream render. Pebbledash render.  Proposed materials and finishes:                                                                                                                                                                                                                                                                                                                                                                                                                                                                                                                                                                                                                                                                                                                                                                                                                                                                                                                                                                                                                                                                                                                                                                                                                                           |                                                                                                                                              |  |  |  |  |
| Walls  Existing materials and finishes:  Brickwork. Cream render. Pebbledash render.  Proposed materials and finishes:                                                                                                                                                                                                                                                                                                                                                                                                                                                                                                                                                                                                                                                                                                                                                                                                                                                                                                                                                                                                                                                                                                                                                                                                                                           |                                                                                                                                              |  |  |  |  |
| Existing materials and finishes: Brickwork. Cream render. Pebbledash render.  Proposed materials and finishes:                                                                                                                                                                                                                                                                                                                                                                                                                                                                                                                                                                                                                                                                                                                                                                                                                                                                                                                                                                                                                                                                                                                                                                                                                                                   |                                                                                                                                              |  |  |  |  |
| Brickwork. Cream render. Pebbledash render.  Proposed materials and finishes:                                                                                                                                                                                                                                                                                                                                                                                                                                                                                                                                                                                                                                                                                                                                                                                                                                                                                                                                                                                                                                                                                                                                                                                                                                                                                    |                                                                                                                                              |  |  |  |  |
| Proposed materials and finishes:                                                                                                                                                                                                                                                                                                                                                                                                                                                                                                                                                                                                                                                                                                                                                                                                                                                                                                                                                                                                                                                                                                                                                                                                                                                                                                                                 |                                                                                                                                              |  |  |  |  |
|                                                                                                                                                                                                                                                                                                                                                                                                                                                                                                                                                                                                                                                                                                                                                                                                                                                                                                                                                                                                                                                                                                                                                                                                                                                                                                                                                                  |                                                                                                                                              |  |  |  |  |
|                                                                                                                                                                                                                                                                                                                                                                                                                                                                                                                                                                                                                                                                                                                                                                                                                                                                                                                                                                                                                                                                                                                                                                                                                                                                                                                                                                  |                                                                                                                                              |  |  |  |  |
|                                                                                                                                                                                                                                                                                                                                                                                                                                                                                                                                                                                                                                                                                                                                                                                                                                                                                                                                                                                                                                                                                                                                                                                                                                                                                                                                                                  |                                                                                                                                              |  |  |  |  |
|                                                                                                                                                                                                                                                                                                                                                                                                                                                                                                                                                                                                                                                                                                                                                                                                                                                                                                                                                                                                                                                                                                                                                                                                                                                                                                                                                                  | Brickwork. Cream render. Pebbledash render.  Proposed materials and finishes:                                                                |  |  |  |  |