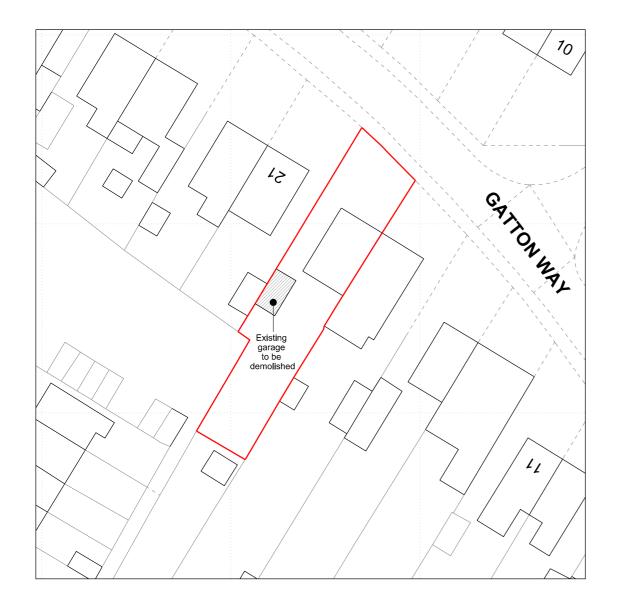

| Email address  WREDACTED ****  Pease describt the proposed Works  Demotition of existing garage and erection of a single storey rear / side extension.  Has the work already been started without consent?  Yes  No  No  Waterials  Does the proposed development require any materials to be used extensily?  Yes  Yes  Yes  No  Please provide a description of existing and proposed materials and finishes to be used externally (including type, colour and name for each material)  Type:  Roof  Roof  Type:  Roof  Type:  Walts  Proposed materials and finishes:  EpDM single ply membrane (flat roof).  Type:  Windows  Existing materials and finishes:  UPVC windows.  Type:  Walts  Existing materials and finishes:  UPVC windows.  Type:  Walts  Existing materials and finishes:  Brickwork. Cream ender. Pebbledisch render.  Proposed materials and finishes:  Brickwork. Cream ender. Pebbledisch render.  Proposed materials and finishes:  Brickwork. Cream ender. Pebbledisch render.  Proposed materials and finishes:  Brickwork. Cream ender. Pebbledisch render.  Proposed materials and finishes:  Brickwork. Cream ender. Pebbledisch render.  Proposed materials and finishes:  Brickwork to match existing.                                                                                                                         | Fax number                                                                                                                                   |  |  |  |  |
|------------------------------------------------------------------------------------------------------------------------------------------------------------------------------------------------------------------------------------------------------------------------------------------------------------------------------------------------------------------------------------------------------------------------------------------------------------------------------------------------------------------------------------------------------------------------------------------------------------------------------------------------------------------------------------------------------------------------------------------------------------------------------------------------------------------------------------------------------------------------------------------------------------------------------------------------------------------------------------------------------------------------------------------------------------------------------------------------------------------------------------------------------------------------------------------------------------------------------------------------------------------------------------------------------------------------------------------------------------------|----------------------------------------------------------------------------------------------------------------------------------------------|--|--|--|--|
| Description of Proposed Works  Please describe the proposed works  Demolition of existing garage and erection of a single storey rear / side extension.  Has the work already been started without consent?  Yes  No  Materials  Does the proposed development require any materials to be used externally?  Yes  No  Please provide a description of existing and proposed materials and finishes to be used externally (including type, colour and name for each material)  Type: Roof  Existing materials and finishes:  EPDM single ply membrane (flat roof)  Type: Windows  Existing materials and finishes:  EIPDM single ply membrane (flat roof)  Type: Windows  Proposed materials and finishes:  EIRIGING glazed timber windows.  Proposed materials and finishes:  EIRIGING glazed timber windows.  Proposed materials and finishes:  EXisting materials and finishes:  EIRIGING glazed timber windows.  Proposed materials and finishes:  ERIGING materials and finishes: |                                                                                                                                              |  |  |  |  |
| Description of Proposed Works  Please describe the proposed works  Demolition of existing garage and erection of a single storey rear / side extension.  Has the work already been started without consent?  Yes  No  Materials  Does the proposed development require any materials to be used externally?  Yes  No  Please provide a description of existing and proposed materials and finishes to be used externally (including type, colour and name for each material)  Type: Roof  Existing materials and finishes:  EPDM single ply membrane (flat roof)  Type: Windows  Existing materials and finishes:  EIPDM single ply membrane (flat roof)  Type: Windows  Proposed materials and finishes:  Dry C windows  Proposed materials and finishes:  Eristing materials and finishes:  Eristing materials and finishes:  Eristing materials and finishes:  Dry C windows  Proposed materials and finishes:  Existing materials and finishes:  Eristing materials and finishes:  Proposed materials and finishes:  Eristing materials and finishes:  Eristing materials and finishes:  Eristing materials and finishes:  Proposed materials and finishes:  Eristing materials and finishes:                        | Fmail address                                                                                                                                |  |  |  |  |
| Description of Proposed Works  Please describe the proposed works  Demolition of existing garage and erection of a single storey rear / side extension.  Has the work already been started without consent?  ○ Yes  ○ No  Materials  Does the proposed development require any materials to be used externally?  ② Yes  ○ No  Please provide a description of existing and proposed materials and finishes to be used externally (including type, colour and name for each material)  Type:  Roof  Existing materials and finishes:  □ Proposed materials and finishes:  □ Single glazed timber windows.  Proposed materials and finishes:  □ Type:  Windows  Existing materials and finishes:  □ Type:  Windows  Existing materials and finishes:  □ Proposed materials and finishes:                                                                                                                                                               |                                                                                                                                              |  |  |  |  |
| Please describe the proposed works  Demolition of existing garage and erection of a single storey rear / side extension.  Has the work already been started without consent?  Yes  No  No  Materials  Does the proposed development require any materials to be used externally?  Yes  No  Please provide a description of existing and proposed materials and finishes to be used externally (including type, colour and name for each material)  Type: Roof  Existing materials and finishes:  EPDM single ply membrane (flat roof).  Type: Walls  Existing materials and finishes:  UPVC windows.  Type: Walls  Existing materials and finishes:  EPIONE index and finishes:  Existing materials and finishes:  Existing materials and finishes:  Brickwork. Cream render. Pebbledash render.  Proposed materials and finishes:  Brickwork. Cream render. Pebbledash render.  Proposed materials and finishes:  Brickwork. Cream render. Pebbledash render.                                                                                                                                                                                                                                                                                                                                                                                                   | REDACTED                                                                                                                                     |  |  |  |  |
| Please describe the proposed works  Demolition of existing garage and erection of a single storey rear / side extension.  Has the work already been started without consent?  Yes No  No  Materials  Does the proposed development require any materials to be used externally?  Yes No  Please provide a description of existing and proposed materials and finishes to be used externally (including type, colour and name for each material)  Type: Roof Existing materials and finishes: EPDM single ply membrane (flat roof).  Type: Windows Existing materials and finishes: UPVC windows.  Type: Walls Existing materials and finishes: EPOW materials and finishes: UPVC windows.  Existing materials and finishes: UPVC windows.                                                                                                                                                                                                                                                                                                                                                                                                                                                                                                                                                                                                                        |                                                                                                                                              |  |  |  |  |
| Please describe the proposed works  Demolition of existing garage and erection of a single storey rear / side extension.  Has the work already been started without consent?  Yes No  No  Materials  Does the proposed development require any materials to be used externally?  Yes No  Please provide a description of existing and proposed materials and finishes to be used externally (including type, colour and name for each material)  Type: Roof Existing materials and finishes: Concrete roof tiles.  Proposed materials and finishes: EPDM single ply membrane (flat roof).  Type: Windows Existing materials and finishes: Liptyc windows.  Type: Walls Existing materials and finishes: LPVC windows.  Type: Walls Existing materials and finishes: EPON single ply membrane (flat roof).                                                                                                                                                                                                                                                                                                                                                                                                                                                                                                                                                        |                                                                                                                                              |  |  |  |  |
| Please describe the proposed works  Demolition of existing garage and erection of a single storey rear / side extension.  Has the work already been started without consent?  Yes No  No  Materials  Does the proposed development require any materials to be used externally?  Yes No  Please provide a description of existing and proposed materials and finishes to be used externally (including type, colour and name for each material)  Type: Roof Existing materials and finishes: Concrete roof tiles.  Proposed materials and finishes: EPDM single ply membrane (flat roof).  Type: Windows Existing materials and finishes: Liptyc windows.  Type: Walls Existing materials and finishes: LPVC windows.  Type: Walls Existing materials and finishes: EPON single ply membrane (flat roof).                                                                                                                                                                                                                                                                                                                                                                                                                                                                                                                                                        | Description of Proposed Works                                                                                                                |  |  |  |  |
| Demolition of existing garage and erection of a single storey rear / side extension.  Has the work already been started without consent?  Yes No  No  Materials  Does the proposed development require any materials to be used externally?  Yes No  No  Please provide a description of existing and proposed materials and finishes to be used externally (including type, colour and name for each material)  Type: Roof Existing materials and finishes: Concrete roof tiles.  Proposed materials and finishes: EPDM single ply membrane (flat roof).  Type: Windows Existing materials and finishes: Single glazed timber windows.  Proposed materials and finishes: UPVC windows.  Type: Walls  Existing materials and finishes: Briskwork. Cream render. Pebbledash render. Proposed materials and finishes: Briskwork. Cream render. Pebbledash render. Proposed materials and finishes:                                                                                                                                                                                                                                                                                                                                                                                                                                                                 |                                                                                                                                              |  |  |  |  |
| Has the work already been started without consent?  ○ Yes  ○ No  Materials  Does the proposed development require any materials to be used externally?  ② Yes  ○ No  No  No  Type: Roof  Roof  Existing materials and finishes: EPDM single ply membrane (flat roof).  Type: Windows  Existing materials and finishes: UPVC windows.  Proposed materials and finishes: UPVC windows.  Type: Walls  Existing materials and finishes: Brickwork. Cream render. Pebbledash render.  Proposed materials and finishes: Brickwork. Cream render. Pebbledash render.  Proposed materials and finishes: Brickwork. Cream render. Pebbledash render.                                                                                                                                                                                                                                                                                                                                                                                                                                                                                                                                                                                                                                                                                                                      | riease describe the proposed works                                                                                                           |  |  |  |  |
|                                                                                                                                                                                                                                                                                                                                                                                                                                                                                                                                                                                                                                                                                                                                                                                                                                                                                                                                                                                                                                                                                                                                                                                                                                                                                                                                                                  | Demolition of existing garage and erection of a single storey rear / side extension.                                                         |  |  |  |  |
|                                                                                                                                                                                                                                                                                                                                                                                                                                                                                                                                                                                                                                                                                                                                                                                                                                                                                                                                                                                                                                                                                                                                                                                                                                                                                                                                                                  |                                                                                                                                              |  |  |  |  |
| Materials  Does the proposed development require any materials to be used externally?  Yes  No  No  Please provide a description of existing and proposed materials and finishes to be used externally (including type, colour and name for each material)  Type: Roof  Existing materials and finishes: Concrete roof tiles.  Proposed materials and finishes: EPDM single ply membrane (flat roof).  Type: Windows  Existing materials and finishes: Single glazed timber windows.  Proposed materials and finishes: UPVC windows.  Type: Walls  Existing materials and finishes: Brickwork, Cream render, Pebbledash render. Proposed materials and finishes:                                                                                                                                                                                                                                                                                                                                                                                                                                                                                                                                                                                                                                                                                                 |                                                                                                                                              |  |  |  |  |
| Materials  Does the proposed development require any materials to be used externally?  ② Yes ③ No  Please provide a description of existing and proposed materials and finishes to be used externally (including type, colour and name for each material)  Type: Roof Existing materials and finishes: Concrete roof tiles.  Proposed materials and finishes: EPDM single ply membrane (flat roof).  Type: Windows Existing materials and finishes: Single glazed timber windows.  Proposed materials and finishes: UPVC windows.  Type: Walls Existing materials and finishes: Brickwork. Cream render. Pebbledash render. Proposed materials and finishes:                                                                                                                                                                                                                                                                                                                                                                                                                                                                                                                                                                                                                                                                                                     |                                                                                                                                              |  |  |  |  |
| Does the proposed development require any materials to be used externally?  ⊘ Yes ○ No  Please provide a description of existing and proposed materials and finishes to be used externally (including type, colour and name for each material)  Type: Roof Existing materials and finishes: Concrete roof tiles.  Proposed materials and finishes: EPDM single ply membrane (flat roof).  Type: Windows Existing materials and finishes: Single glazed timber windows. Proposed materials and finishes: UPVC windows.  Type: Walls Existing materials and finishes: Brickwork. Cream render. Pebbledash render. Proposed materials and finishes:                                                                                                                                                                                                                                                                                                                                                                                                                                                                                                                                                                                                                                                                                                                 |                                                                                                                                              |  |  |  |  |
| Does the proposed development require any materials to be used externally?  Yes No Please provide a description of existing and proposed materials and finishes to be used externally (including type, colour and name for each material)  Type: Roof Existing materials and finishes: Concrete roof tiles. Proposed materials and finishes: EPDM single ply membrane (flat roof).  Type: Windows Existing materials and finishes: Single glazed timber windows. Proposed materials and finishes: UPVC windows.  Type: Walls Existing materials and finishes: Brickwork. Cream render. Pebbledash render. Proposed materials and finishes:                                                                                                                                                                                                                                                                                                                                                                                                                                                                                                                                                                                                                                                                                                                       |                                                                                                                                              |  |  |  |  |
| Does the proposed development require any materials to be used externally?  Yes No Please provide a description of existing and proposed materials and finishes to be used externally (including type, colour and name for each material)  Type: Roof Existing materials and finishes: Concrete roof tiles. Proposed materials and finishes: EPDM single ply membrane (flat roof).  Type: Windows Existing materials and finishes: Single glazed timber windows. Proposed materials and finishes: UPVC windows.  Type: Walls Existing materials and finishes: Brickwork. Cream render. Pebbledash render. Proposed materials and finishes:                                                                                                                                                                                                                                                                                                                                                                                                                                                                                                                                                                                                                                                                                                                       |                                                                                                                                              |  |  |  |  |
|                                                                                                                                                                                                                                                                                                                                                                                                                                                                                                                                                                                                                                                                                                                                                                                                                                                                                                                                                                                                                                                                                                                                                                                                                                                                                                                                                                  |                                                                                                                                              |  |  |  |  |
| Please provide a description of existing and proposed materials and finishes to be used externally (including type, colour and name for each material)  Type: Roof Existing materials and finishes: Concrete roof tiles.  Proposed materials and finishes: EPDM single ply membrane (flat roof).  Type: Windows Existing materials and finishes: Single glazed timber windows. Proposed materials and finishes: UPVC windows.  Type: Walls Existing materials and finishes: Brickwork. Cream render. Pebbledash render. Proposed materials and finishes:                                                                                                                                                                                                                                                                                                                                                                                                                                                                                                                                                                                                                                                                                                                                                                                                         |                                                                                                                                              |  |  |  |  |
| Please provide a description of existing and proposed materials and finishes to be used externally (including type, colour and name for each material)  Type: Roof Existing materials and finishes: Concrete roof tiles.  Proposed materials and finishes: EPDM single ply membrane (flat roof).  Type: Windows Existing materials and finishes: Single glazed timber windows.  Proposed materials and finishes: UPVC windows.  Type: Walls Existing materials and finishes: Brickwork. Cream render. Pebbledash render. Proposed materials and finishes:                                                                                                                                                                                                                                                                                                                                                                                                                                                                                                                                                                                                                                                                                                                                                                                                        |                                                                                                                                              |  |  |  |  |
| Type: Roof Existing materials and finishes: Concrete roof tiles. Proposed materials and finishes: EPDM single ply membrane (flat roof).  Type: Windows Existing materials and finishes: Single glazed timber windows. Proposed materials and finishes: UPVC windows.  Type: Walls Existing materials and finishes: Brickwork. Cream render. Pebbledash render. Proposed materials and finishes:                                                                                                                                                                                                                                                                                                                                                                                                                                                                                                                                                                                                                                                                                                                                                                                                                                                                                                                                                                  | Please provide a description of existing and proposed materials and finishes to be used externally (including type, colour and name for each |  |  |  |  |
| Roof  Existing materials and finishes: Concrete roof tiles.  Proposed materials and finishes: EPDM single ply membrane (flat roof).  Type: Windows Existing materials and finishes: Single glazed timber windows.  Proposed materials and finishes: UPVC windows.  Type: Walls Existing materials and finishes: Brickwork. Cream render. Pebbledash render. Proposed materials and finishes:                                                                                                                                                                                                                                                                                                                                                                                                                                                                                                                                                                                                                                                                                                                                                                                                                                                                                                                                                                     |                                                                                                                                              |  |  |  |  |
| Roof  Existing materials and finishes: Concrete roof tiles.  Proposed materials and finishes: EPDM single ply membrane (flat roof).  Type: Windows Existing materials and finishes: Single glazed timber windows.  Proposed materials and finishes: UPVC windows.  Type: Walls Existing materials and finishes: Brickwork. Cream render. Pebbledash render. Proposed materials and finishes:                                                                                                                                                                                                                                                                                                                                                                                                                                                                                                                                                                                                                                                                                                                                                                                                                                                                                                                                                                     |                                                                                                                                              |  |  |  |  |
| Existing materials and finishes: Concrete roof tiles.  Proposed materials and finishes: EPDM single ply membrane (flat roof).  Type: Windows Existing materials and finishes: Single glazed timber windows.  Proposed materials and finishes: UPVC windows.  Type: Walls Existing materials and finishes: Brickwork. Cream render. Pebbledash render. Proposed materials and finishes:                                                                                                                                                                                                                                                                                                                                                                                                                                                                                                                                                                                                                                                                                                                                                                                                                                                                                                                                                                           | Type:                                                                                                                                        |  |  |  |  |
| Concrete roof tiles.  Proposed materials and finishes: EPDM single ply membrane (flat roof).  Type: Windows Existing materials and finishes: Single glazed timber windows. Proposed materials and finishes: UPVC windows.  Type: Walls Existing materials and finishes: Brickwork. Cream render. Pebbledash render. Proposed materials and finishes:                                                                                                                                                                                                                                                                                                                                                                                                                                                                                                                                                                                                                                                                                                                                                                                                                                                                                                                                                                                                             | Roof                                                                                                                                         |  |  |  |  |
| Proposed materials and finishes: EPDM single ply membrane (flat roof).  Type: Windows Existing materials and finishes: Single glazed timber windows. Proposed materials and finishes: UPVC windows.  Type: Walls Existing materials and finishes: Brickwork. Cream render. Pebbledash render. Proposed materials and finishes:                                                                                                                                                                                                                                                                                                                                                                                                                                                                                                                                                                                                                                                                                                                                                                                                                                                                                                                                                                                                                                   |                                                                                                                                              |  |  |  |  |
| Type: Windows Existing materials and finishes: Single glazed timber windows. Proposed materials and finishes: UPVC windows.  Type: Walls Existing materials and finishes: Brickwork. Cream render. Pebbledash render. Proposed materials and finishes:                                                                                                                                                                                                                                                                                                                                                                                                                                                                                                                                                                                                                                                                                                                                                                                                                                                                                                                                                                                                                                                                                                           |                                                                                                                                              |  |  |  |  |
| Windows  Existing materials and finishes: Single glazed timber windows.  Proposed materials and finishes: UPVC windows.  Type: Walls  Existing materials and finishes: Brickwork. Cream render. Pebbledash render.  Proposed materials and finishes:                                                                                                                                                                                                                                                                                                                                                                                                                                                                                                                                                                                                                                                                                                                                                                                                                                                                                                                                                                                                                                                                                                             |                                                                                                                                              |  |  |  |  |
| Windows  Existing materials and finishes: Single glazed timber windows.  Proposed materials and finishes: UPVC windows.  Type: Walls  Existing materials and finishes: Brickwork. Cream render. Pebbledash render.  Proposed materials and finishes:                                                                                                                                                                                                                                                                                                                                                                                                                                                                                                                                                                                                                                                                                                                                                                                                                                                                                                                                                                                                                                                                                                             |                                                                                                                                              |  |  |  |  |
| Existing materials and finishes: Single glazed timber windows.  Proposed materials and finishes: UPVC windows.  Type: Walls  Existing materials and finishes: Brickwork. Cream render. Pebbledash render.  Proposed materials and finishes:                                                                                                                                                                                                                                                                                                                                                                                                                                                                                                                                                                                                                                                                                                                                                                                                                                                                                                                                                                                                                                                                                                                      | Туре:                                                                                                                                        |  |  |  |  |
| Single glazed timber windows.  Proposed materials and finishes:  UPVC windows.  Type:  Walls  Existing materials and finishes:  Brickwork. Cream render. Pebbledash render.  Proposed materials and finishes:                                                                                                                                                                                                                                                                                                                                                                                                                                                                                                                                                                                                                                                                                                                                                                                                                                                                                                                                                                                                                                                                                                                                                    |                                                                                                                                              |  |  |  |  |
| Proposed materials and finishes: UPVC windows.  Type: Walls Existing materials and finishes: Brickwork. Cream render. Pebbledash render. Proposed materials and finishes:                                                                                                                                                                                                                                                                                                                                                                                                                                                                                                                                                                                                                                                                                                                                                                                                                                                                                                                                                                                                                                                                                                                                                                                        |                                                                                                                                              |  |  |  |  |
| Type: Walls  Existing materials and finishes: Brickwork. Cream render. Pebbledash render.  Proposed materials and finishes:                                                                                                                                                                                                                                                                                                                                                                                                                                                                                                                                                                                                                                                                                                                                                                                                                                                                                                                                                                                                                                                                                                                                                                                                                                      |                                                                                                                                              |  |  |  |  |
| Walls  Existing materials and finishes:  Brickwork. Cream render. Pebbledash render.  Proposed materials and finishes:                                                                                                                                                                                                                                                                                                                                                                                                                                                                                                                                                                                                                                                                                                                                                                                                                                                                                                                                                                                                                                                                                                                                                                                                                                           |                                                                                                                                              |  |  |  |  |
| Walls  Existing materials and finishes:  Brickwork. Cream render. Pebbledash render.  Proposed materials and finishes:                                                                                                                                                                                                                                                                                                                                                                                                                                                                                                                                                                                                                                                                                                                                                                                                                                                                                                                                                                                                                                                                                                                                                                                                                                           |                                                                                                                                              |  |  |  |  |
| Existing materials and finishes: Brickwork. Cream render. Pebbledash render.  Proposed materials and finishes:                                                                                                                                                                                                                                                                                                                                                                                                                                                                                                                                                                                                                                                                                                                                                                                                                                                                                                                                                                                                                                                                                                                                                                                                                                                   |                                                                                                                                              |  |  |  |  |
| Brickwork. Cream render. Pebbledash render.  Proposed materials and finishes:                                                                                                                                                                                                                                                                                                                                                                                                                                                                                                                                                                                                                                                                                                                                                                                                                                                                                                                                                                                                                                                                                                                                                                                                                                                                                    |                                                                                                                                              |  |  |  |  |
| Proposed materials and finishes:                                                                                                                                                                                                                                                                                                                                                                                                                                                                                                                                                                                                                                                                                                                                                                                                                                                                                                                                                                                                                                                                                                                                                                                                                                                                                                                                 |                                                                                                                                              |  |  |  |  |
|                                                                                                                                                                                                                                                                                                                                                                                                                                                                                                                                                                                                                                                                                                                                                                                                                                                                                                                                                                                                                                                                                                                                                                                                                                                                                                                                                                  |                                                                                                                                              |  |  |  |  |
|                                                                                                                                                                                                                                                                                                                                                                                                                                                                                                                                                                                                                                                                                                                                                                                                                                                                                                                                                                                                                                                                                                                                                                                                                                                                                                                                                                  |                                                                                                                                              |  |  |  |  |
|                                                                                                                                                                                                                                                                                                                                                                                                                                                                                                                                                                                                                                                                                                                                                                                                                                                                                                                                                                                                                                                                                                                                                                                                                                                                                                                                                                  |                                                                                                                                              |  |  |  |  |
|                                                                                                                                                                                                                                                                                                                                                                                                                                                                                                                                                                                                                                                                                                                                                                                                                                                                                                                                                                                                                                                                                                                                                                                                                                                                                                                                                                  | Brickwork. Cream render. Pebbledash render.  Proposed materials and finishes:                                                                |  |  |  |  |