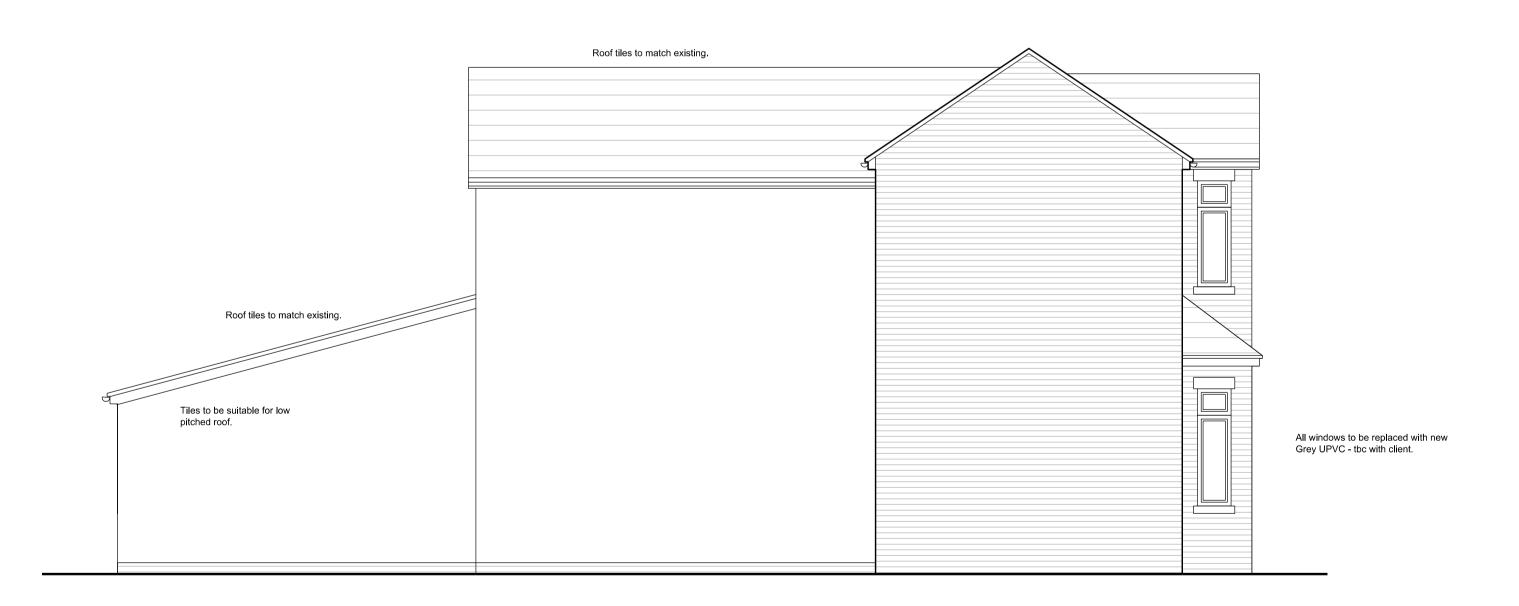

| material)                                                                                                                                                                                                                                                                       |
|---------------------------------------------------------------------------------------------------------------------------------------------------------------------------------------------------------------------------------------------------------------------------------|
| Type: Walls Existing materials and finishes: Mixed red facing brickwork and hung tiles (clad) Proposed materials and finishes: As existing to front - rear and part side to be render  Type: Roof Existing materials and finishes:                                              |
| Pitched roof and flat roof  Proposed materials and finishes: Pitched roofs                                                                                                                                                                                                      |
| Type: Windows  Existing materials and finishes: UPVC  Proposed materials and finishes: To match existing                                                                                                                                                                        |
| Type: Doors  Existing materials and finishes: UPVC  Proposed materials and finishes: To match existing                                                                                                                                                                          |
| Are you supplying additional information on submitted plans, drawings or a design and access statement?  ② Yes  ○ No                                                                                                                                                            |
| If Yes, please state references for the plans, drawings and/or design and access statement  PL06B Proposed Elevation drawing                                                                                                                                                    |
| Trees and Hedges  Are there any trees or hedges on the property or on adjoining properties which are within falling distance of the proposed development?  ○ Yes  ○ No  Will any trees or hedges need to be removed or pruned in order to carry out your proposal?  ○ Yes  ○ No |
|                                                                                                                                                                                                                                                                                 |