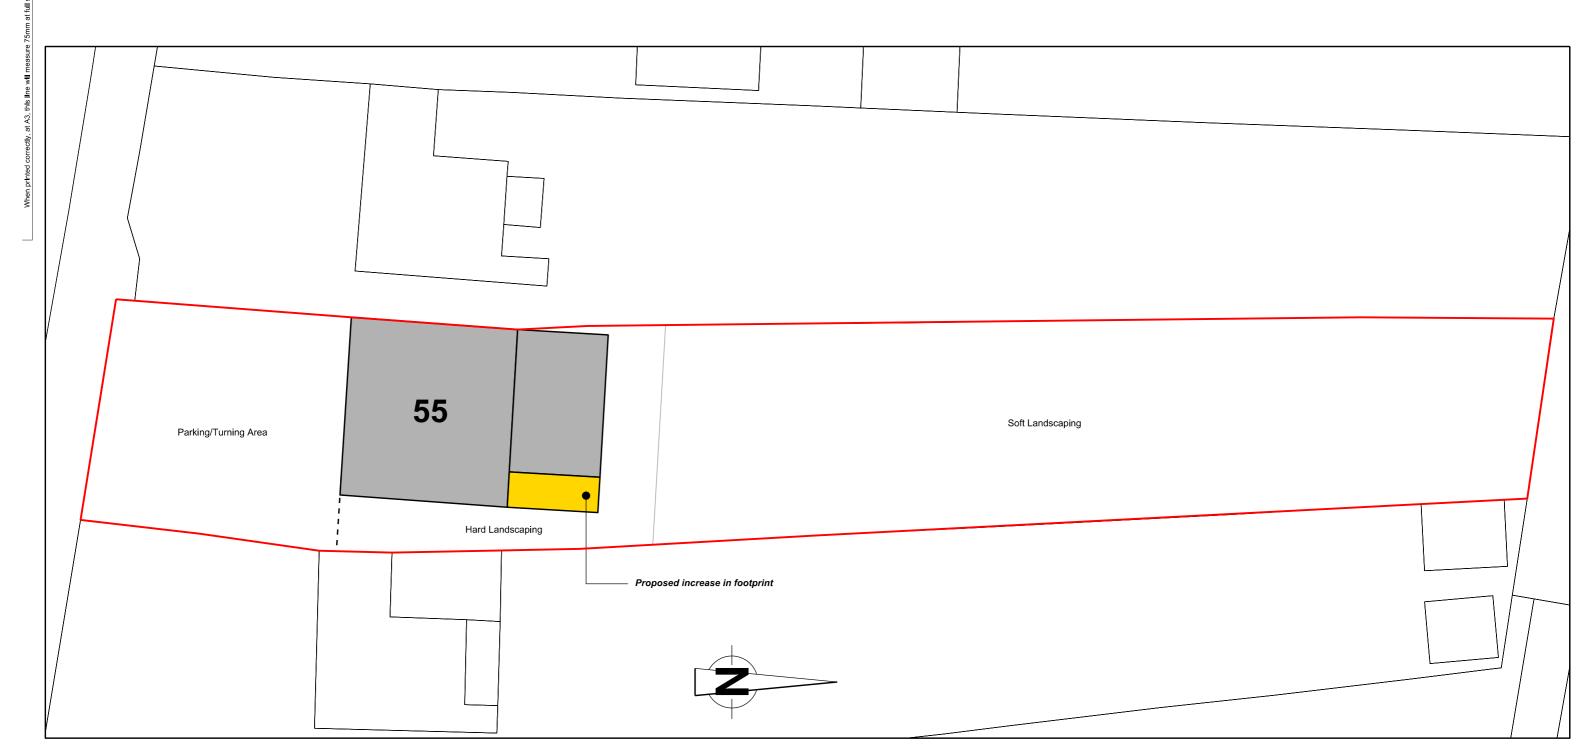

| Site Location                                                                 |                                                                                                                                                       |
|-------------------------------------------------------------------------------|-------------------------------------------------------------------------------------------------------------------------------------------------------|
| Disclaimer: We can only make reco                                             | ommendations based on the answers given in the questions.                                                                                             |
| If you cannot provide a postcode, the help locate the site - for example "fie | e description of site location must be completed. Please provide the most accurate site description you can, to eld to the North of the Post Office". |
| Number                                                                        | 55                                                                                                                                                    |
| Suffix                                                                        |                                                                                                                                                       |
| Property Name                                                                 |                                                                                                                                                       |
|                                                                               |                                                                                                                                                       |
| Address Line 1                                                                |                                                                                                                                                       |
| Old Cheltenham Road                                                           |                                                                                                                                                       |
| Address Line 2                                                                |                                                                                                                                                       |
|                                                                               |                                                                                                                                                       |
| Address Line 3                                                                |                                                                                                                                                       |
| Gloucestershire                                                               |                                                                                                                                                       |
| Town/city                                                                     |                                                                                                                                                       |
| Gloucester                                                                    |                                                                                                                                                       |
| Postcode                                                                      |                                                                                                                                                       |
| GL2 0AN                                                                       |                                                                                                                                                       |
| December 6 % 1                                                                | are record by a considered "for extended to a 100"                                                                                                    |
| -                                                                             | on must be completed if postcode is not known:                                                                                                        |
| Easting (x)                                                                   | Northing (y)                                                                                                                                          |
| 385752                                                                        | 219680                                                                                                                                                |
|                                                                               |                                                                                                                                                       |