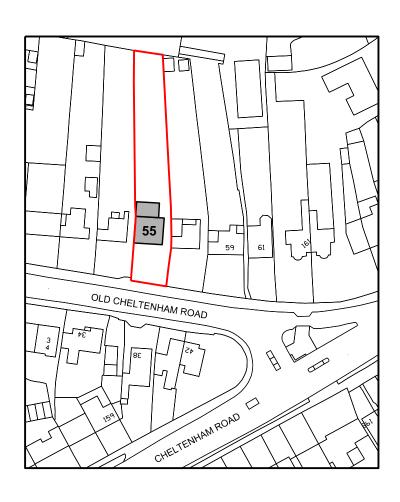

| Site Location                                                                 |                                                                                                                                                       |
|-------------------------------------------------------------------------------|-------------------------------------------------------------------------------------------------------------------------------------------------------|
| Disclaimer: We can only make reco                                             | ommendations based on the answers given in the questions.                                                                                             |
| If you cannot provide a postcode, the help locate the site - for example "fie | e description of site location must be completed. Please provide the most accurate site description you can, to eld to the North of the Post Office". |
| Number                                                                        | 55                                                                                                                                                    |
| Suffix                                                                        |                                                                                                                                                       |
| Property Name                                                                 |                                                                                                                                                       |
|                                                                               |                                                                                                                                                       |
| Address Line 1                                                                |                                                                                                                                                       |
| Old Cheltenham Road                                                           |                                                                                                                                                       |
| Address Line 2                                                                |                                                                                                                                                       |
|                                                                               |                                                                                                                                                       |
| Address Line 3                                                                |                                                                                                                                                       |
| Gloucestershire                                                               |                                                                                                                                                       |
| Town/city                                                                     |                                                                                                                                                       |
| Gloucester                                                                    |                                                                                                                                                       |
| Postcode                                                                      |                                                                                                                                                       |
| GL2 0AN                                                                       |                                                                                                                                                       |
| December 6 % 1                                                                | are record by a considered "for extended to a 100"                                                                                                    |
| -                                                                             | on must be completed if postcode is not known:                                                                                                        |
| Easting (x)                                                                   | Northing (y)                                                                                                                                          |
| 385752                                                                        | 219680                                                                                                                                                |
|                                                                               |                                                                                                                                                       |