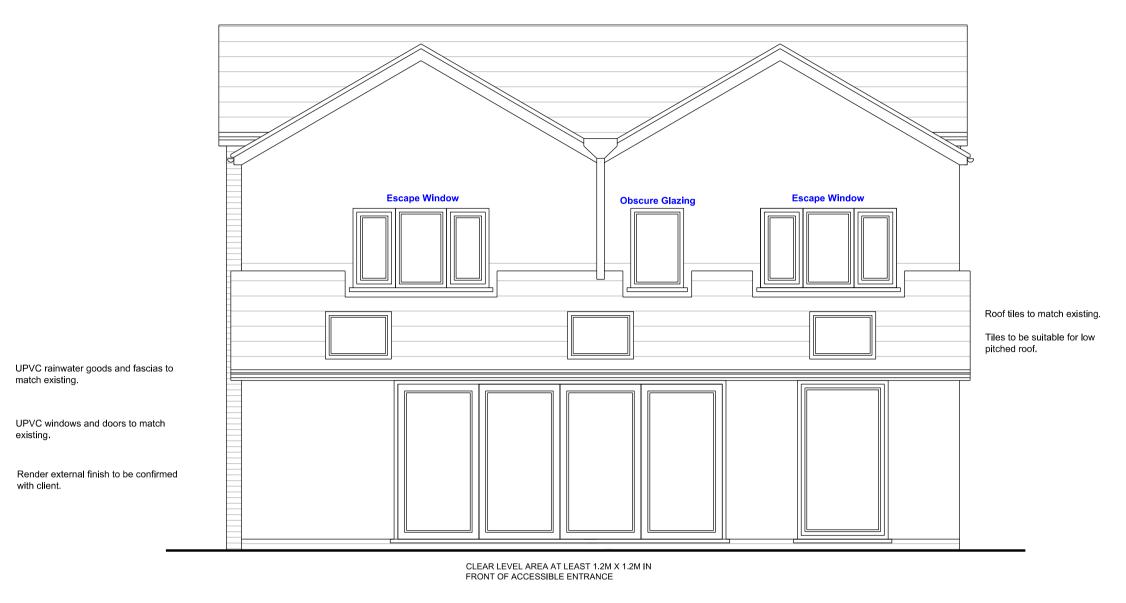

| material)                                                                                                                                                                                                                                                                       |
|---------------------------------------------------------------------------------------------------------------------------------------------------------------------------------------------------------------------------------------------------------------------------------|
| Type: Walls Existing materials and finishes: Mixed red facing brickwork and hung tiles (clad) Proposed materials and finishes: As existing to front - rear and part side to be render  Type: Roof Existing materials and finishes:                                              |
| Pitched roof and flat roof  Proposed materials and finishes: Pitched roofs                                                                                                                                                                                                      |
| Type: Windows  Existing materials and finishes: UPVC  Proposed materials and finishes: To match existing                                                                                                                                                                        |
| Type: Doors  Existing materials and finishes: UPVC  Proposed materials and finishes: To match existing                                                                                                                                                                          |
| Are you supplying additional information on submitted plans, drawings or a design and access statement?  ② Yes  ○ No                                                                                                                                                            |
| If Yes, please state references for the plans, drawings and/or design and access statement  PL06B Proposed Elevation drawing                                                                                                                                                    |
| Trees and Hedges  Are there any trees or hedges on the property or on adjoining properties which are within falling distance of the proposed development?  ○ Yes  ○ No  Will any trees or hedges need to be removed or pruned in order to carry out your proposal?  ○ Yes  ○ No |
|                                                                                                                                                                                                                                                                                 |