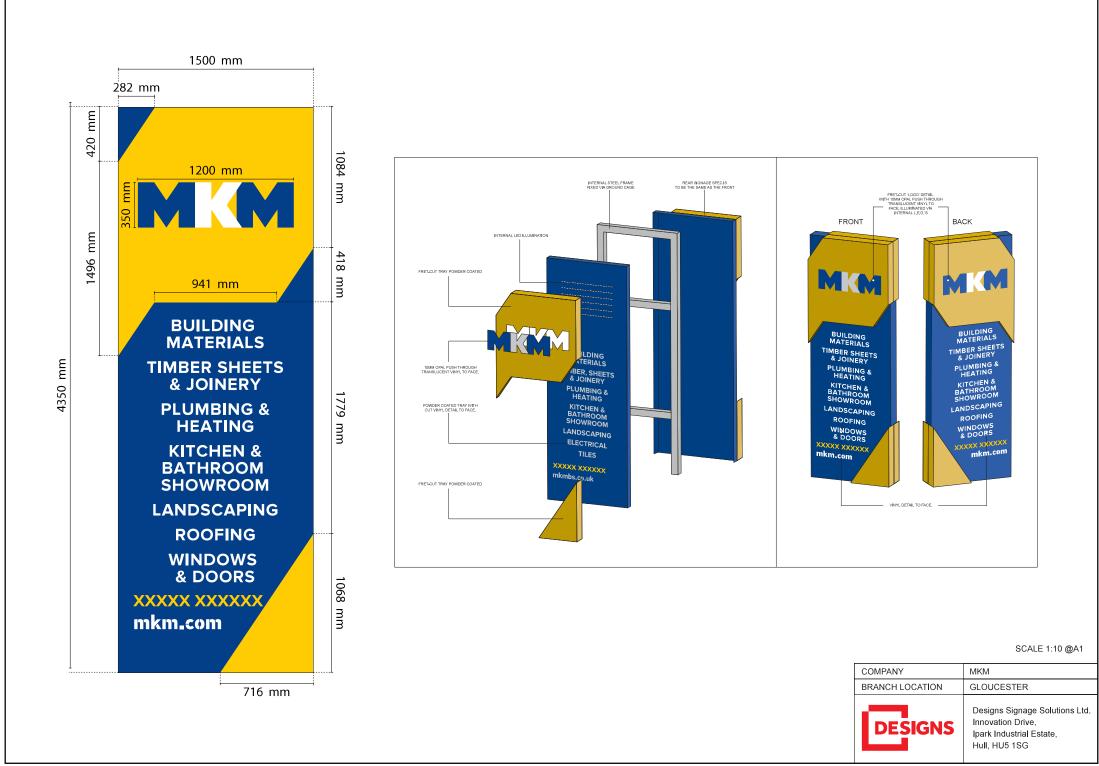

|   | 1.5 metres                                                                                                                                       |
|---|--------------------------------------------------------------------------------------------------------------------------------------------------|
|   | Depth:                                                                                                                                           |
|   | 0.2 metres                                                                                                                                       |
|   | What is the height from the ground to the base of the advertisement?:<br>0 metres                                                                |
|   | What is the maximum projection of the advertisement from the face of the building?:<br>0 metres                                                  |
|   | What is the maximum height of any of the individual letters and symbols?:<br>35 centimetres                                                      |
|   | What materials will the advertisement be made of?:<br>Internal steel work, Powder coated yellow/blue aluminium. Acrylic, internal leds and vinyl |
|   | The colour of text and background:<br>Blue/Yellow/White                                                                                          |
|   | Will the advertisement be illuminated?:<br>Yes                                                                                                   |
|   | Will the advertisement be illuminated internally or externally?:<br>Internally                                                                   |
|   | Illuminance levels:<br>220 cd/m <sup>2</sup>                                                                                                     |
|   | Will the illumination be static or intermittent?:                                                                                                |
|   | Static                                                                                                                                           |
| l | Please describe each of the 'Other type(s)' of advertising proposed                                                                              |
| Г |                                                                                                                                                  |

Freestanding totem with 'MKM' logo only to illuminate