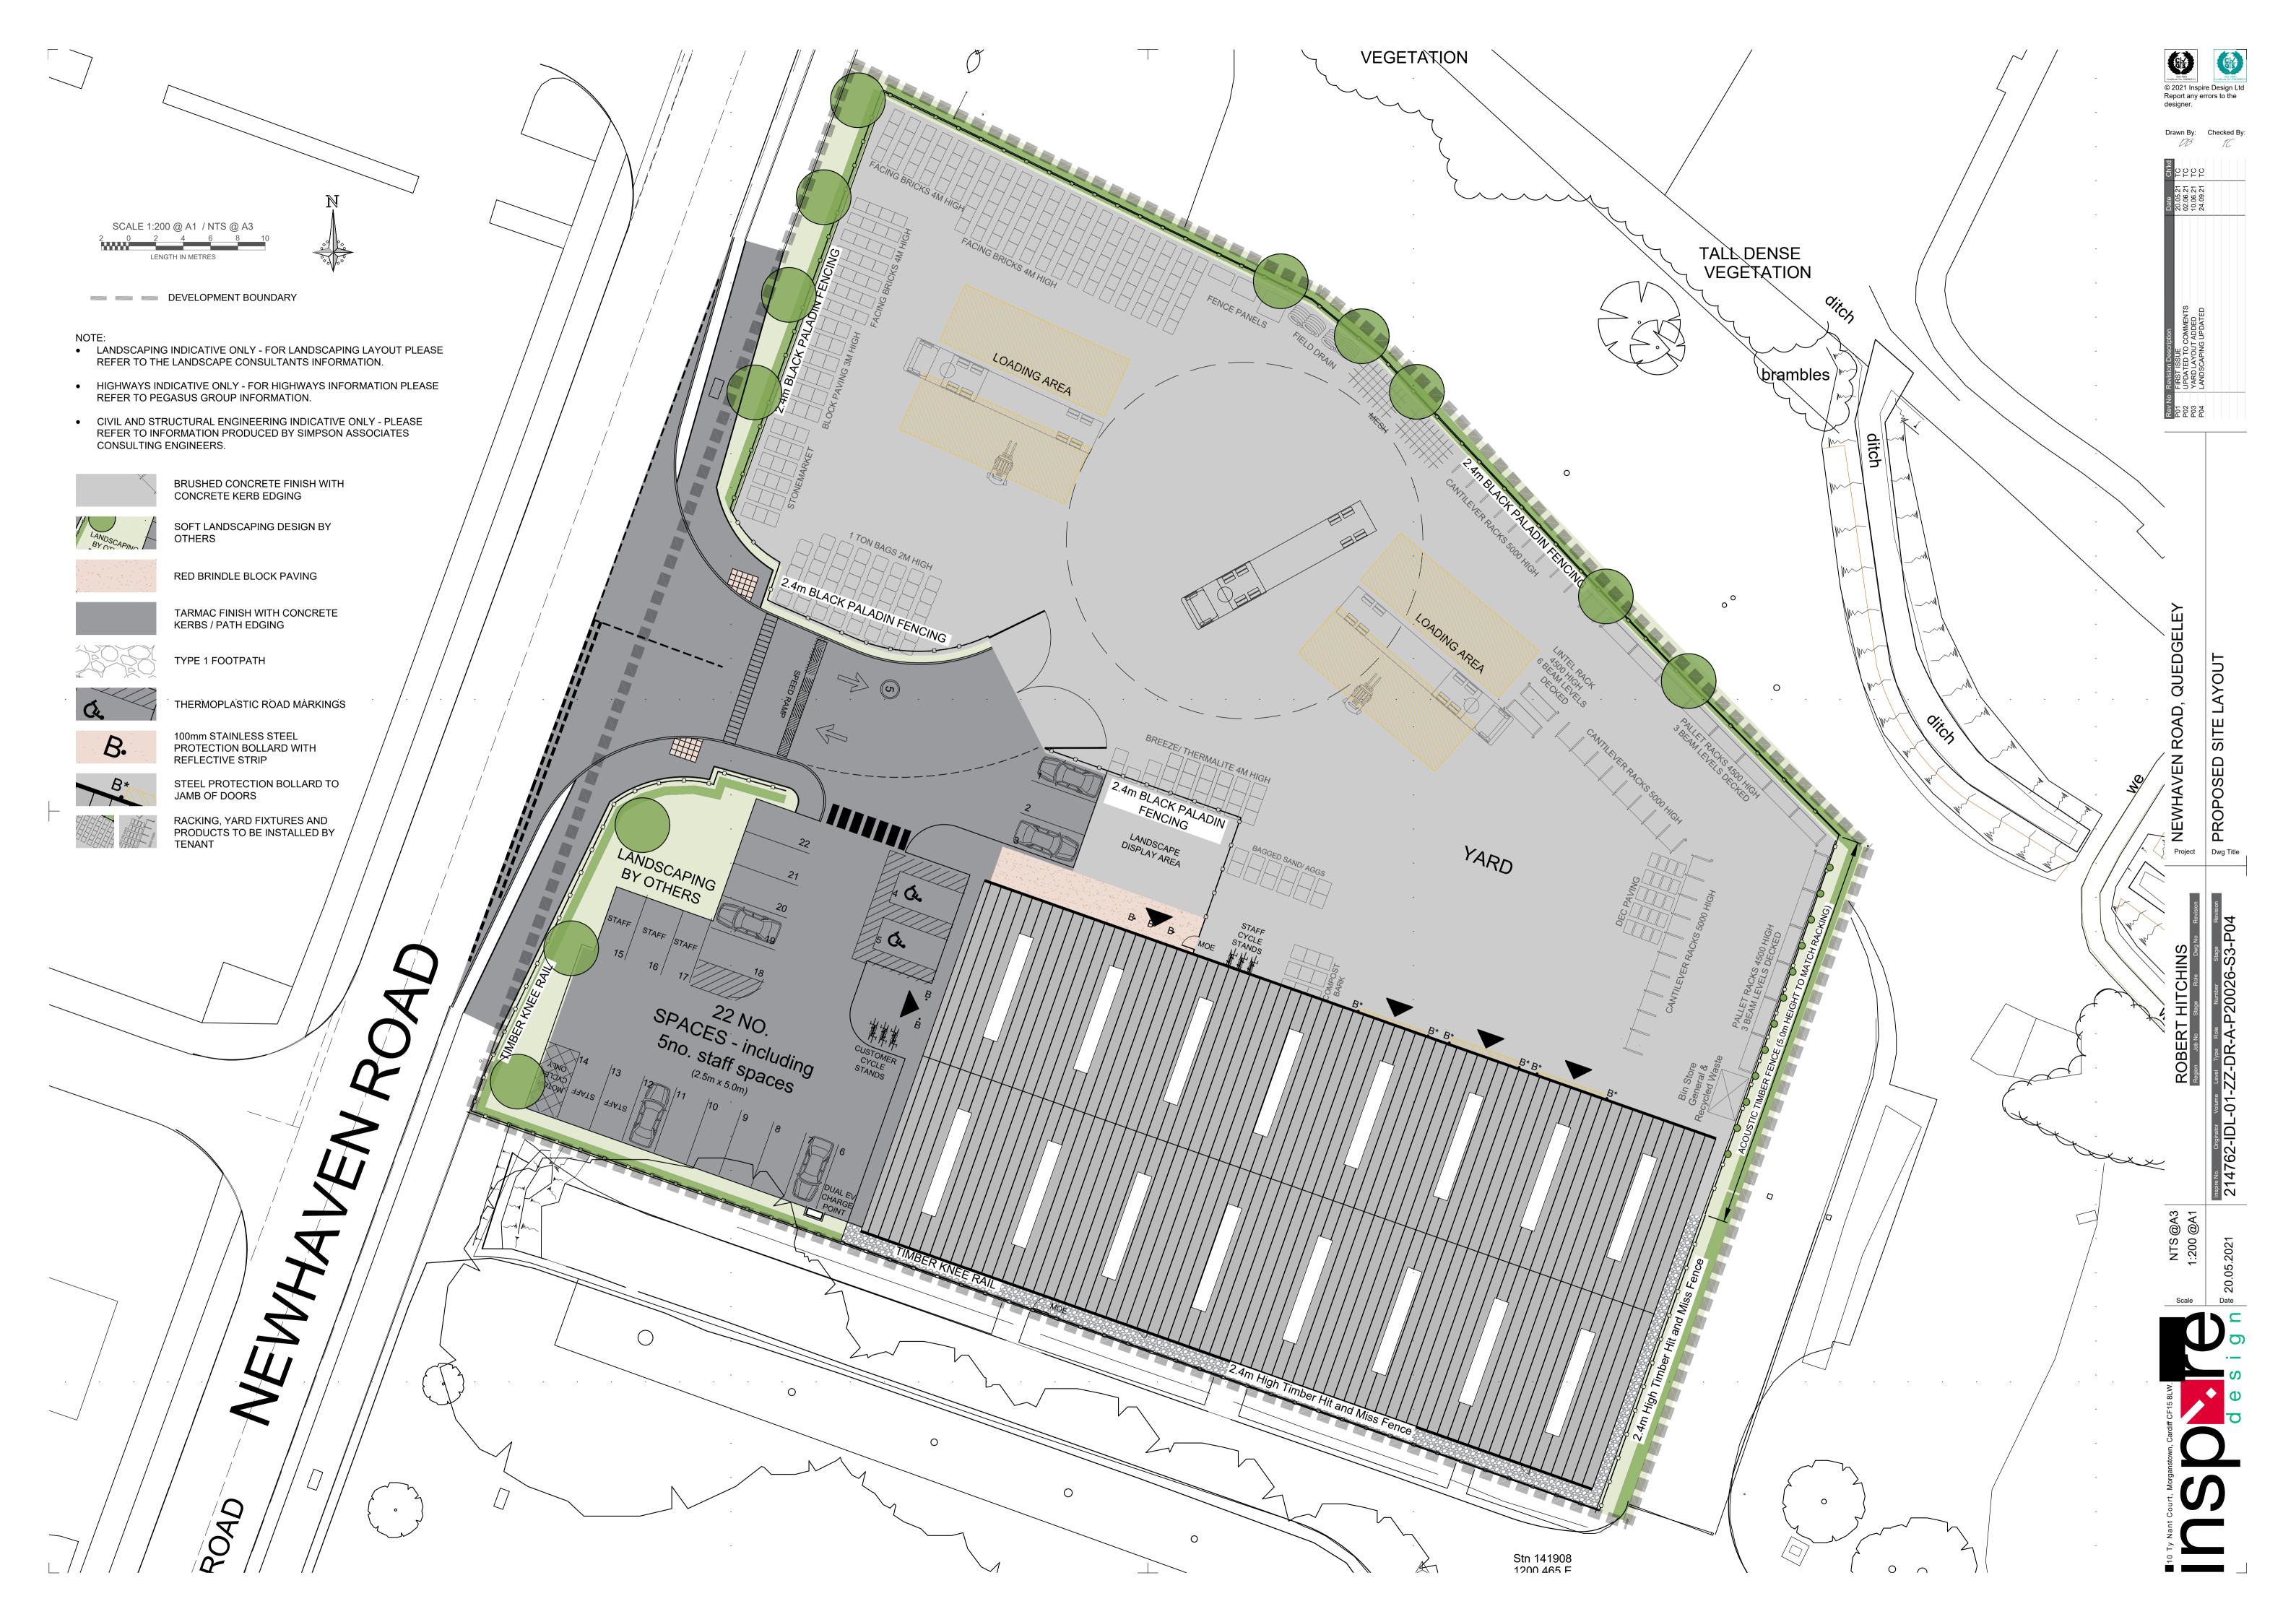

| Number                            |                 |                    |      |  |
|-----------------------------------|-----------------|--------------------|------|--|
|                                   |                 |                    |      |  |
| Suffix                            |                 |                    |      |  |
| Property Name                     |                 |                    |      |  |
| Kingsway Business Park            |                 |                    |      |  |
| Address Line 1                    |                 |                    |      |  |
| Newhaven Road                     |                 |                    |      |  |
| Address Line 2                    |                 |                    |      |  |
| Quedgeley                         |                 |                    |      |  |
| Address Line 3                    |                 |                    |      |  |
| Gloucestershire                   |                 |                    |      |  |
| Town/city                         |                 |                    |      |  |
| Gloucester                        |                 |                    |      |  |
| Postcode                          |                 |                    |      |  |
| GL2 2SN                           |                 |                    |      |  |
| Description of site location must | be completed if | postcode is not kn | own: |  |
| Easting (x)                       |                 | Northing (y)       |      |  |
| 381132                            |                 | 213675             |      |  |
| Description                       |                 |                    |      |  |

# Type of Proposed Advertisement(s)

Please describe the proposed advertisement(s)

Various illuminated and non illuminated signs and 1no illuminated totem.

Please specify the type(s) and details of each proposed advertisement