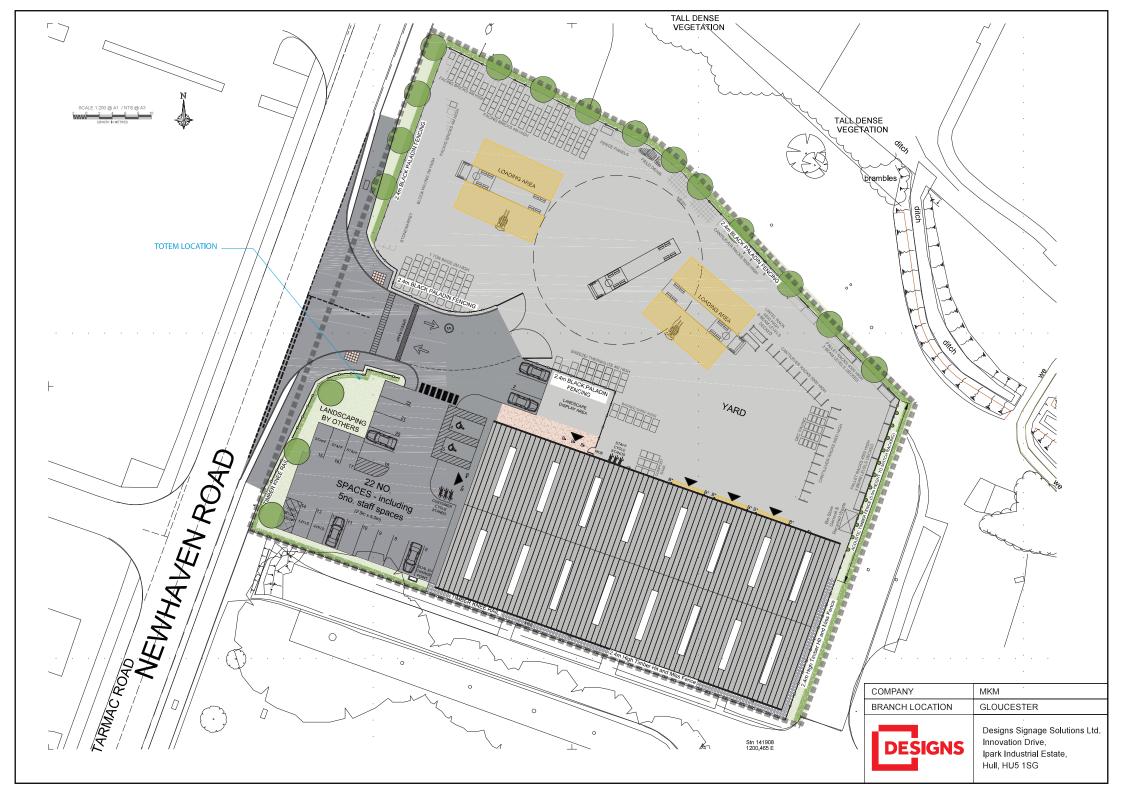

| Number                            |                 |                    |      |  |
|-----------------------------------|-----------------|--------------------|------|--|
|                                   |                 |                    |      |  |
| Suffix                            |                 |                    |      |  |
| Property Name                     |                 |                    |      |  |
| Kingsway Business Park            |                 |                    |      |  |
| Address Line 1                    |                 |                    |      |  |
| Newhaven Road                     |                 |                    |      |  |
| Address Line 2                    |                 |                    |      |  |
| Quedgeley                         |                 |                    |      |  |
| Address Line 3                    |                 |                    |      |  |
| Gloucestershire                   |                 |                    |      |  |
| Town/city                         |                 |                    |      |  |
| Gloucester                        |                 |                    |      |  |
| Postcode                          |                 |                    |      |  |
| GL2 2SN                           |                 |                    |      |  |
| Description of site location must | be completed if | postcode is not kn | own: |  |
| Easting (x)                       |                 | Northing (y)       |      |  |
| 381132                            |                 | 213675             |      |  |
| Description                       |                 |                    |      |  |