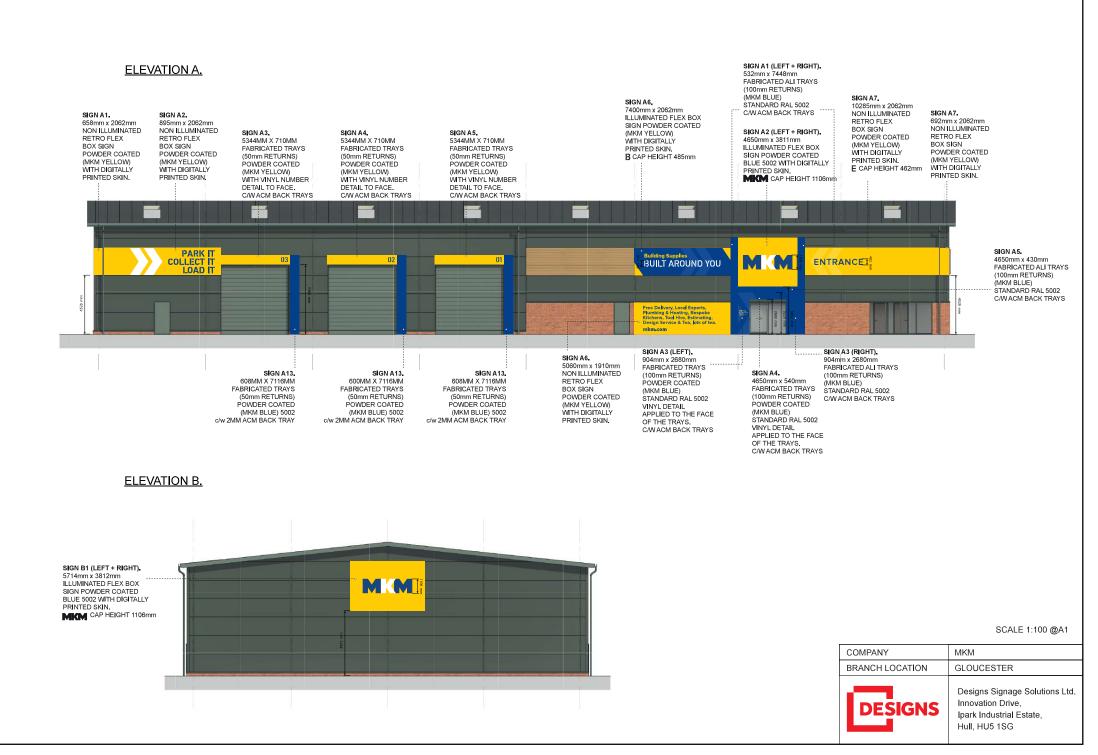

#### Advertisement Type:

Fascia Sign

Height:

2.062 metres

Width: 0.658 metres

Depth:

0.13 metres

What is the height from the ground to the base of the advertisement?:

### 4.528 metres

What is the maximum projection of the advertisement from the face of the building?:

0.13 metres

What is the maximum height of any of the individual letters and symbols?: 130 centimetres

#### What materials will the advertisement be made of?:

Powder coated yellow extrusion and digitally printed skin

The colour of text and background:

Blue/Yellow/White

Will the advertisement be illuminated?:

#### Advertisement Type:

Fascia Sign

Height: 2.062 metres

Width:

8.95 metres

#### Depth:

0.13 metres

What is the height from the ground to the base of the advertisement?:

4.528 metres

What is the maximum projection of the advertisement from the face of the building?:

0.13 metres

What is the maximum height of any of the individual letters and symbols?:

130 centimetres

### What materials will the advertisement be made of?:

Powder coated yellow extrusion and digitally printed skin

### The colour of text and background: Blue/Yellow/White

Will the advertisement be illuminated?:

| Advertisement Type: |  |
|---------------------|--|
|---------------------|--|

Fascia Sign

Will the advertisement be illuminated?:

Advertisement Type:

Fascia Sign

Height: 2.062 metres

Width: 7.4 metres

Depth: 0.13 metres

What is the height from the ground to the base of the advertisement?:

4.528 metres

What is the maximum projection of the advertisement from the face of the building?: 0.13 metres

What is the maximum height of any of the individual letters and symbols?: 40 centimetres

What materials will the advertisement be made of?: Powder coated yellow aluminium extrusion, digitally printed skin and internal leds

The colour of text and background: Blue/Yellow/White

Will the advertisement be illuminated?: Yes

Will the advertisement be illuminated internally or externally?: Internally

Illuminance levels: 200 cd/m<sup>2</sup>

### Height:

3.811 metres

Width:

4.65 metres

Depth: 0.2 metres

What is the height from the ground to the base of the advertisement?:

3.65 metres

What is the maximum projection of the advertisement from the face of the building?: 0.2 metres

### What is the maximum height of any of the individual letters and symbols?:

110 centimetres

What materials will the advertisement be made of?:

Powder coated blue extrusion, digitally printed skin and internal leds

The colour of text and background:

Blue/Yellow/White

Will the advertisement be illuminated?:

### Advertisement Type:

Fascia Sign

Height: 3.812 metres

### Width:

5.714 metres

### Depth:

0.2 metres

What is the height from the ground to the base of the advertisement?:

4.972 metres

What is the maximum projection of the advertisement from the face of the building?:

0.2 metres

What is the maximum height of any of the individual letters and symbols?:

110 centimetres

# What materials will the advertisement be made of?:

Powder coated blue extrusion, digitally printed skin and internal leds

# The colour of text and background:

Blue/Yellow/White

### Will the advertisement be illuminated?:

Yes

# Will the advertisement be illuminated internally or externally?:

Internally Illuminance levels:

200 cd/m<sup>2</sup>

# Will the illumination be static or intermittent?: Static

Freestanding totem with 'MKM' logo only to illuminate