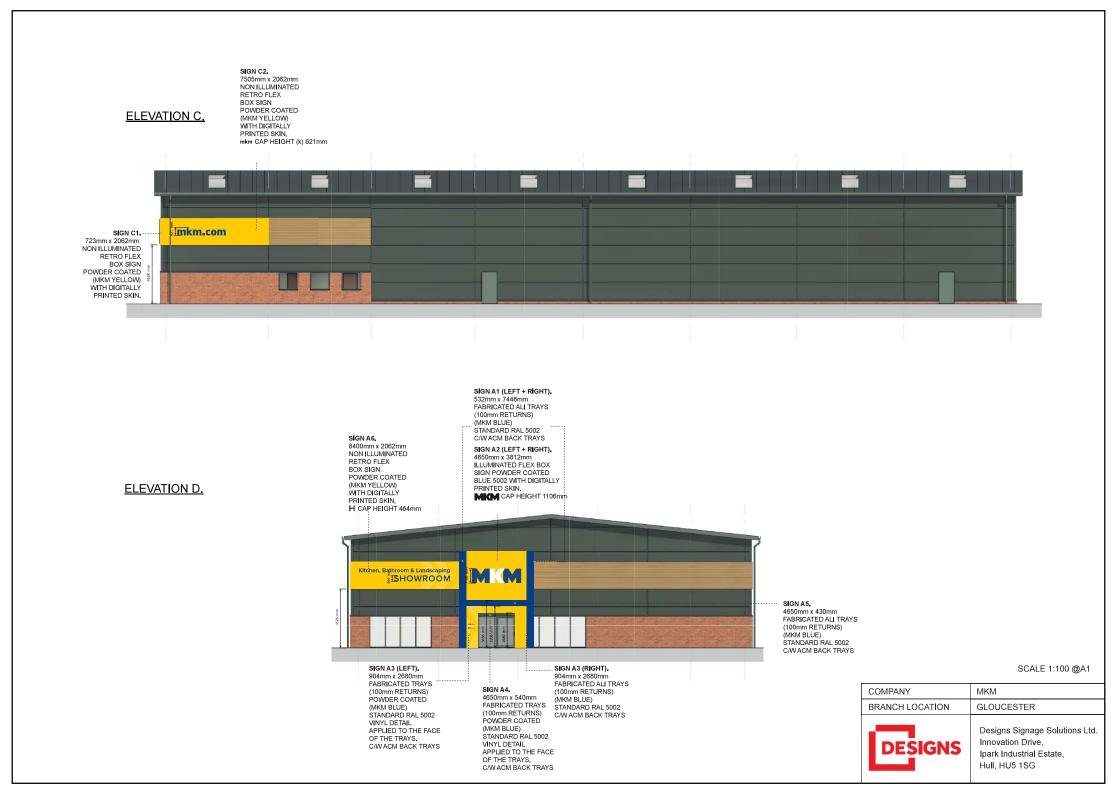

Height: 2.062 metres

Width: 10.285 metres

Depth:

0.13 metres

What is the height from the ground to the base of the advertisement?:

4.528 metres

What is the maximum projection of the advertisement from the face of the building?: 0.13 metres

What is the maximum height of any of the individual letters and symbols?:

46 centimetres

What materials will the advertisement be made of?: Powder coated yellow extrusion and digitally printed skin

The colour of text and background: Yellow/Blue

Will the advertisement be illuminated?:

Advertisement Type:

Fascia Sign

Height: 2.062 metres

Width:

0.692 metres

Depth:

0.13 metres

What is the height from the ground to the base of the advertisement?:

4.528 metres

What is the maximum projection of the advertisement from the face of the building?:

0.13 metres

What is the maximum height of any of the individual letters and symbols?:

0 centimetres

What materials will the advertisement be made of?:

Powder coated yellow extrusion and digitally printed skin

The colour of text and background:

Yellow/Blue

Will the advertisement be illuminated?:

# Height: 2.062 metres

Width:

0.723 metres

Depth: 0.13 metres

What is the height from the ground to the base of the advertisement?:

4.528 metres

What is the maximum projection of the advertisement from the face of the building?:

0.13 metres

What is the maximum height of any of the individual letters and symbols?:

0 centimetres

What materials will the advertisement be made of?:

Powder coated yellow extrusion and digitally printed skin

**The colour of text and background:** Yellow

Will the advertisement be illuminated?:

### Advertisement Type:

Fascia Sign

Height:

2.062 metres

Width: 7.505 metres

Depth:

0.13 metres

What is the height from the ground to the base of the advertisement?:

4.528 metres

What is the maximum projection of the advertisement from the face of the building?:

0.13 metres

What is the maximum height of any of the individual letters and symbols?:

62 centimetres

What materials will the advertisement be made of?: Powder coated yellow extrusion and digitially printed skin

The colour of text and background: Yellow/Blue

Will the advertisement be illuminated?:

Advertisement Type:

Fascia Sign

Height: 2.062 metres

Width:

8.4 metres

Depth: 0.13 metres

What is the height from the ground to the base of the advertisement?:

4.528 metres

What is the maximum projection of the advertisement from the face of the building?: 0.13 metres

What is the maximum height of any of the individual letters and symbols?: 46 centimetres

### What materials will the advertisement be made of?:

Powder coated yellow extrusion and digitally printed skin

The colour of text and background:

Yellow/Blue

Will the advertisement be illuminated?:

Advertisement Type: