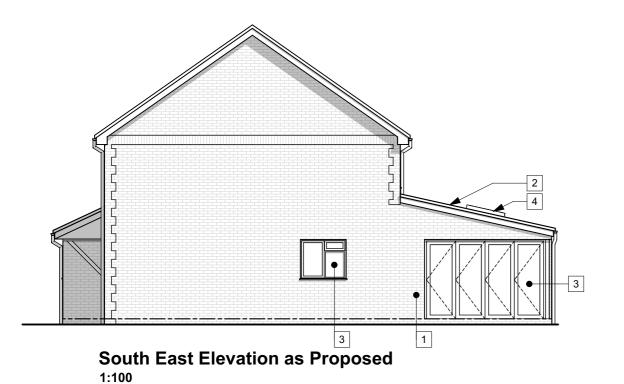

## Material Key:

CLIENT

- 1 Brickwork to match existing
- 2 Concrete roof tiles, colour to match existing

STATUS

June 2022 SCALE

DRAWING TITLE

**PLANNING ISSUE** 

Proposed Elevations

- 3 UPVC Windows to match existing
- 4 Double glazed rooflights

Mr & Mrs Hughes

Abbeymead

5 PPC Aluminium bi-fold doors

Extension and Alterations to

No. 3 Blackberry Close,

| So | cale 1:10 | 00 <b>====</b><br>1 | Ö  | 1           | 2        |
|----|-----------|---------------------|----|-------------|----------|
|    |           | M                   |    | TR          |          |
|    | _ =       | D                   | ES | <u> 316</u> | <u> </u> |