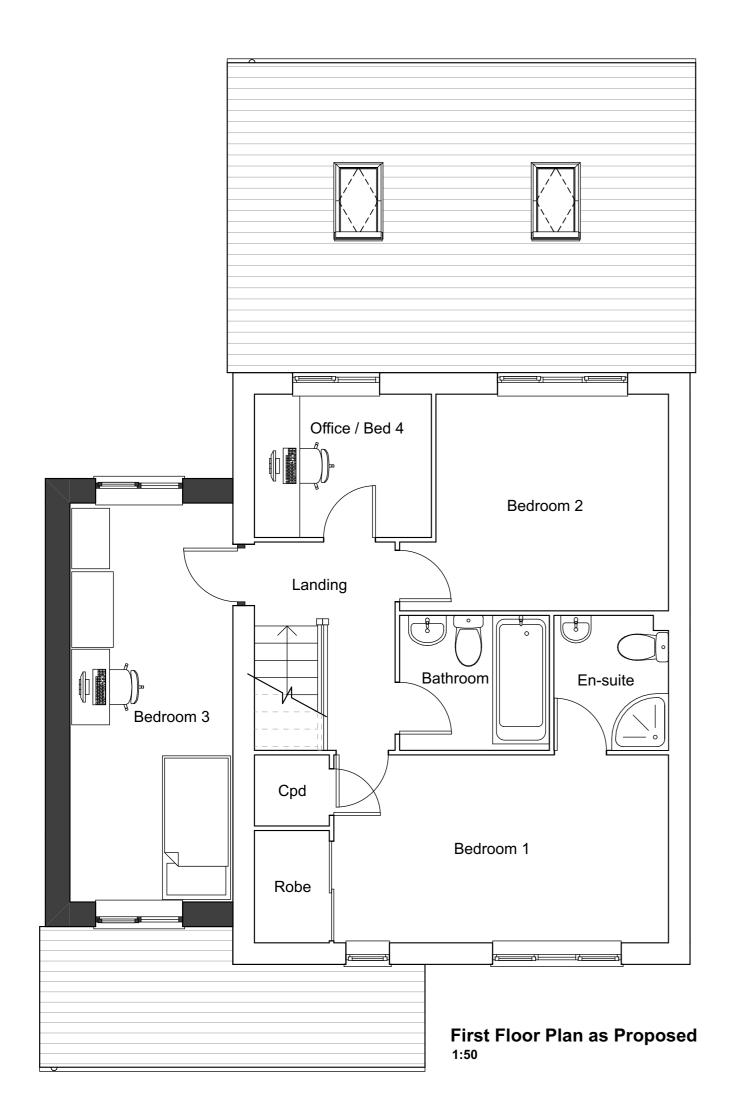

REV.: DATE - DESCRIPTION

A: 04.03.22 - Extension amendments following Client review
B: 09.03.22 - Dimensions added.
C: 06.06.22 - first floor extension set back

and single storey side extension removed.

Scale 1:50

ARCHITECTURE

CLIENT

Mr & Mrs Hughes

PROJECT

Extension and Alterations to No. 3 Blackberry Close, Abbeymead

STATUS

**PLANNING ISSUE** 

DRAWING TITLE
First Floor Plan as Proposed

| 1626-P-211  | С         |
|-------------|-----------|
| DRAWING NO. | REV       |
| DATE        | June 2022 |
| SCALE       | 1:50@A3   |
|             |           |