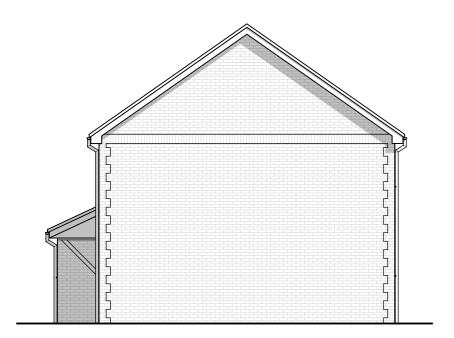

North East Elevation as Proposed 1:100

Proposed 3D View 01 NTS

## Material Key:

CLIENT

- 1 Brickwork to match existing
- 2 Concrete roof tiles, colour to match existing

STATUS

June 2022 SCALE

DRAWING TITLE

**PLANNING ISSUE** 

Proposed Elevations

- 3 UPVC Windows to match existing
- 4 Double glazed rooflights

Mr & Mrs Hughes

Abbeymead

5 PPC Aluminium bi-fold doors

Extension and Alterations to

No. 3 Blackberry Close,

| So | cale 1:10 | 00 <b>====</b><br>1 | Ö  | 1           | 2        |
|----|-----------|---------------------|----|-------------|----------|
|    |           | M                   |    | TR          |          |
|    | _ =       | D                   | ES | <u> 316</u> | <u> </u> |

A R C H I T E C T U R E

DRAWING NO. REV
1:100@A3 1626-P-710 C

This drawing is the copyright of Metric Design Architecture and should not be reproduced in anyway or used in any manner whatsoever without their written permission.