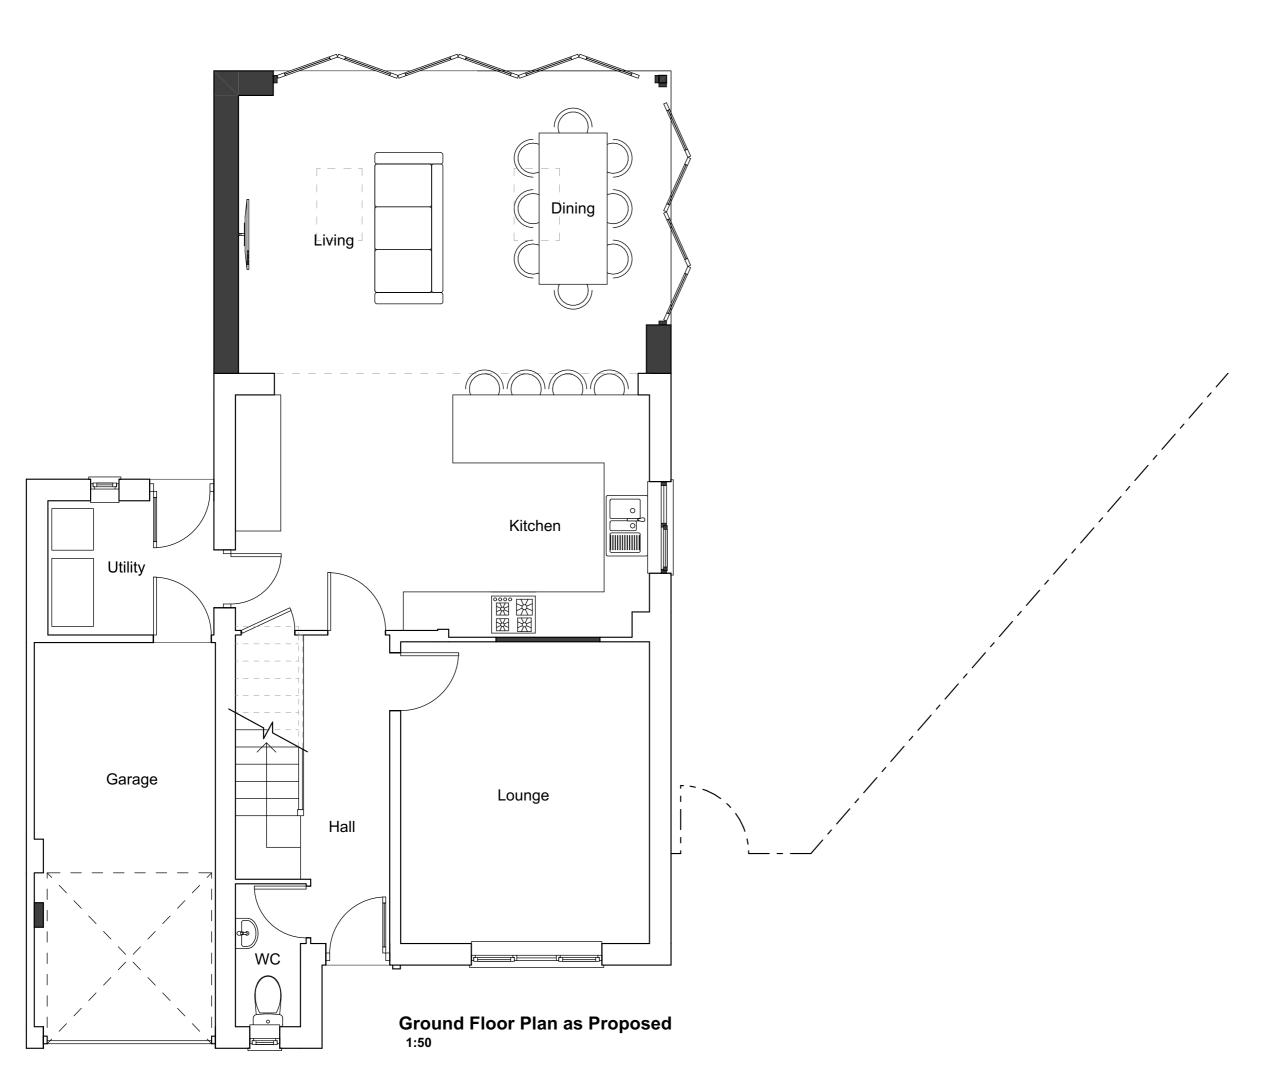

REV.: DATE - DESCRIPTION

A: 04.03.22 - Extension amendments following Client review
B: 09.03.22 - Dimensions added.
C: 06.06.22 - Single storey side extension

removed
D: 27.06.22 - GF window added and bi-

fold doors widened.

Scale 1:50

ARCHITECTURE

CLIENT

Mr & Mrs Hughes

PROJECT

Extension and Alterations to No. 3 Blackberry Close,

Abbeymead

## **PLANNING ISSUE**

DRAWING TITLE
Ground & First Floor Plan as Proposed

| 1626-P-210  | D         |
|-------------|-----------|
| DRAWING NO. | REV       |
| DATE        | June 2022 |
| SCALE       | 1:50@A3   |