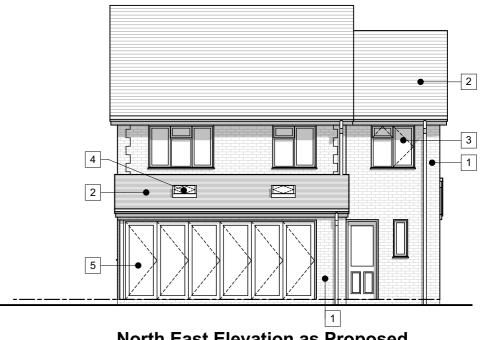

## Material Key:

CLIENT

- 1 Brickwork to match existing
- 2 Concrete roof tiles, colour to match existing

STATUS

June 2022 SCALE

DRAWING TITLE

**PLANNING ISSUE** 

Proposed Elevations

- 3 UPVC Windows to match existing
- 4 Double glazed rooflights

Mr & Mrs Hughes

Abbeymead

5 PPC Aluminium bi-fold doors

Extension and Alterations to

No. 3 Blackberry Close,

| So | cale 1:10 | 00 <b>====</b><br>1 | Ö  | 1           | 2        |
|----|-----------|---------------------|----|-------------|----------|
|    |           | M                   |    | TR          |          |
|    | _ =       | D                   | ES | <u> 316</u> | <u> </u> |