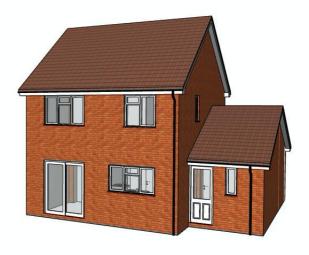

gn Architecture immediately.

REV.: DATE - DESCRIPTION

A: 04.03.22 - Extension amendments following Client review
B: 09.03.22 - Dimensions added.
C: 06.06.22 - first floor extension set back

and single storey side extension removed.



Scale 1:50



ARCHITECTURE

CLIENT

Mr & Mrs Hughes

PROJECT

Extension and Alterations to No. 3 Blackberry Close, Abbeymead

STATUS

**PLANNING ISSUE** 

DRAWING TITLE
First Floor Plan as Proposed

| 1626-P-211  | С         |
|-------------|-----------|
| DRAWING NO. | REV       |
| DATE        | June 2022 |
| SCALE       | 1:50@A3   |
|             |           |



**South West Elevation as Existing** 1:100



North West Elevation as Existing 1:100



North East Elevation as Existing



South East Elevation as Existing 1:100



**Existing 3D View 01** 



Existing 3D View 02

Scale 1:100

This drawing is the copyright of Metric Design Architecture and should not be reproduced in anyway or used in any manner whatsoever without their written permission.

Do not rely on scaling from this drawing. All dimensions are to be checked on site and verified prior to commencement of work. Any discrepancies or omissions are to be reported to Metric Design Architecture immediately.

CLIENT Mr & Mrs Hughes Extension and Alterations to No. 3 Blackberry Close,

Abbeymead

February 2022 SCALE

**PLANNING ISSUE** DRAWING TITLE **Existing Elevations** 

1626-P-700 1:100@A3





South West Elevation as Proposed 1:100





North East Elevation as Proposed 1:100



Proposed 3D View 01 NTS



## Material Key:

CLIENT

- 1 Brickwork to match existing
- 2 Concrete