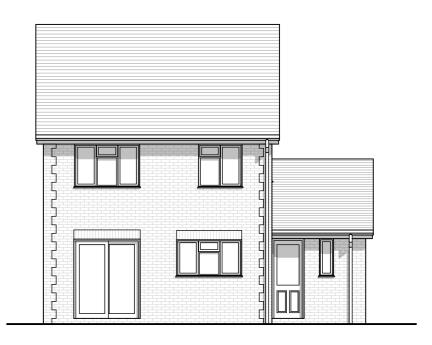

North East Elevation as Proposed 1:100

Proposed 3D View 01 NTS

## Material Key:

CLIENT

- 1 Brickwork to match existing
- 2 Concrete roof tiles, colour to match existing

STATUS

June 2022 SCALE

DRAWING TITLE

**PLANNING ISSUE** 

Proposed Elevations

- 3 UPVC Windows to match existing
- 4 Double glazed rooflights

Mr & Mrs Hughes

Abbeymead

5 PPC Aluminium bi-fold doors

Extension and Alterations to

No. 3 Blackberry Close,

| So | cale 1:10 | 00 <b>====</b><br>1 | Ö  | 1           | 2        |
|----|-----------|---------------------|----|-------------|----------|
|    |           | M                   |    | TR          |          |
|    | _ =       | D                   | ES | <u> 316</u> | <u> </u> |

A R C H I T E C T U R E

DRAWING NO. REV
1:100@A3 1626-P-710 C

This drawing is the copyright of Metric Design Architecture and should not be reproduced in anyway or used in any manner whatsoever without their written permission.