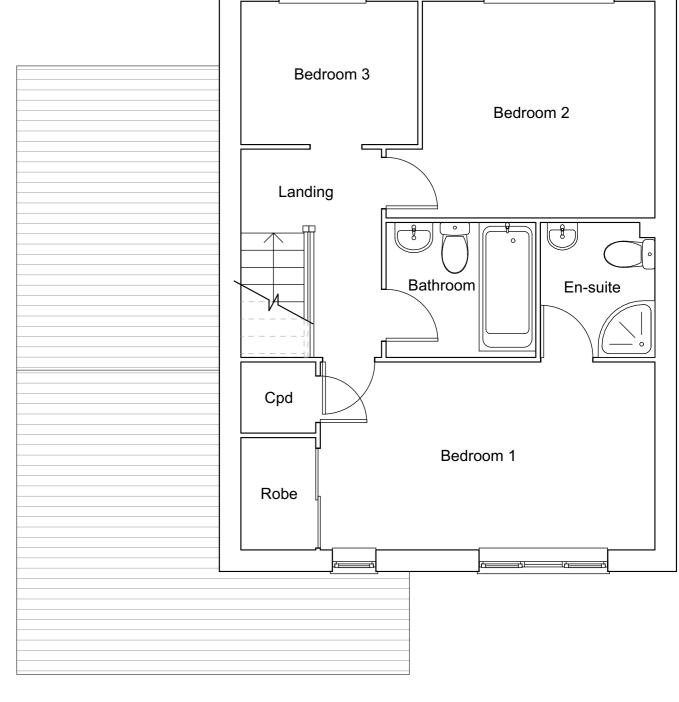

Scale 1:50

STATUS

This drawing is the copyright of Metric Design Architecture and should not be reproduced in anyway or used in any manner whatsoever without their written permission.

Do not rely on scaling from this drawing. All dimensions are to be checked on site and verified prior to commencement of work. Any discrepancies or omissions are to be reported to Metric Design Architecture immediately.

CLIENT Mr & Mrs Hughes PROJECT Extension and Alterations to No. 3 Blackberry Close, Abbeymead February 2022 SCALE DATE

**PLANNING ISSUE** DRAWING TITLE Ground & First Floor Plan as Existing

ARCHITECTURE

DRAWING NO. REV 1:50@A3 **1626-P-200** 

This drawing is the copyright of Metric Design Architecture and should not be reproduced in anyway or used in any manner whatsoever without their written permission.