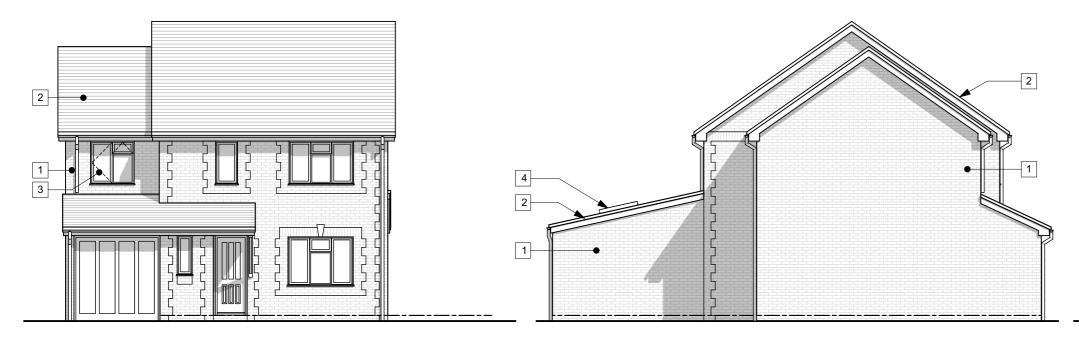

CLIENT Mr & Mrs Hughes Extension and Alterations to No. 3 Blackberry Close,

Abbeymead

February 2022 SCALE

**PLANNING ISSUE** DRAWING TITLE **Existing Elevations** 

1626-P-700 1:100@A3

South West Elevation as Proposed 1:100

North East Elevation as Proposed 1:100

Proposed 3D View 01 NTS

## Material Key:

CLIENT

- 1 Brickwork to match existing
- 2 Concrete roof tiles, colour to match existing

STATUS

June 2022 SCALE

DRAWING TITLE

**PLANNING ISSUE** 

Proposed Elevations

- 3 UPVC Windows to match existing
- 4 Double glazed rooflights

Mr & Mrs Hughes

Abbeymead

5 PPC Aluminium bi-fold doors

Extension and Alterations to

No. 3 Blackberry Close,

| So | cale 1:10 | 00 <b>====</b><br>1 | Ö  | 1           | 2        |
|----|-----------|---------------------|----|-------------|----------|
|    |           | M                   |    | TR          |          |
|    | _ =       | D                   | ES | <u> 316</u> | <u> </u> |