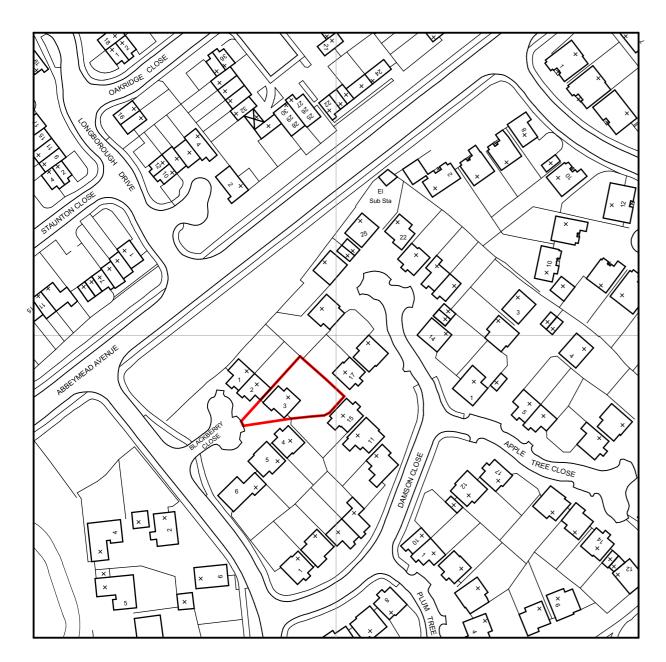

| Site Location                                                                                         |                                                                                                                               |
|-------------------------------------------------------------------------------------------------------|-------------------------------------------------------------------------------------------------------------------------------|
| Disclaimer: We can only make recommendation                                                           | ns based on the answers given in the questions.                                                                               |
| If you cannot provide a postcode, the description help locate the site - for example "field to the No | n of site location must be completed. Please provide the most accurate site description you can, to orth of the Post Office". |
| Number                                                                                                | 3                                                                                                                             |
| Suffix                                                                                                |                                                                                                                               |
| Property Name                                                                                         |                                                                                                                               |
|                                                                                                       |                                                                                                                               |
| Address Line 1                                                                                        |                                                                                                                               |
| Blackberry Close                                                                                      |                                                                                                                               |
| Address Line 2                                                                                        |                                                                                                                               |
|                                                                                                       |                                                                                                                               |
| Address Line 3                                                                                        |                                                                                                                               |
| Gloucestershire                                                                                       |                                                                                                                               |
| Town/city                                                                                             |                                                                                                                               |
| Gloucester                                                                                            |                                                                                                                               |
| Postcode                                                                                              |                                                                                                                               |
| GL4 5BS                                                                                               |                                                                                                                               |
| Description of site location must                                                                     | he completed if necteeds is not known:                                                                                        |
| Easting (x)                                                                                           | be completed if postcode is not known:  Northing (y)                                                                          |
| 386281                                                                                                | 215878                                                                                                                        |
|                                                                                                       |                                                                                                                               |
| Description                                                                                           |                                                                                                                               |

**Declaration** 

29/06/2022

**Site Location plan** 1:1250

**Block Plan as Existing** 1:500

**Block Plan as Proposed** 

This drawing is the copyright of Metric Design Architecture and should not be reproduced in anyway or used in any manner whatsoever without their written permission.

ARCHITECTURE

STATUS

**PLANNING ISSUE** 

DRAWING TITLE
Site Location Plan, Existing and Proposed Block Plans

SCALE 1:1250, 1:500@A3 DATE June 2022 DRAWING NO. REV В 1626-P-100

First Floor Plan as Existing 1:50