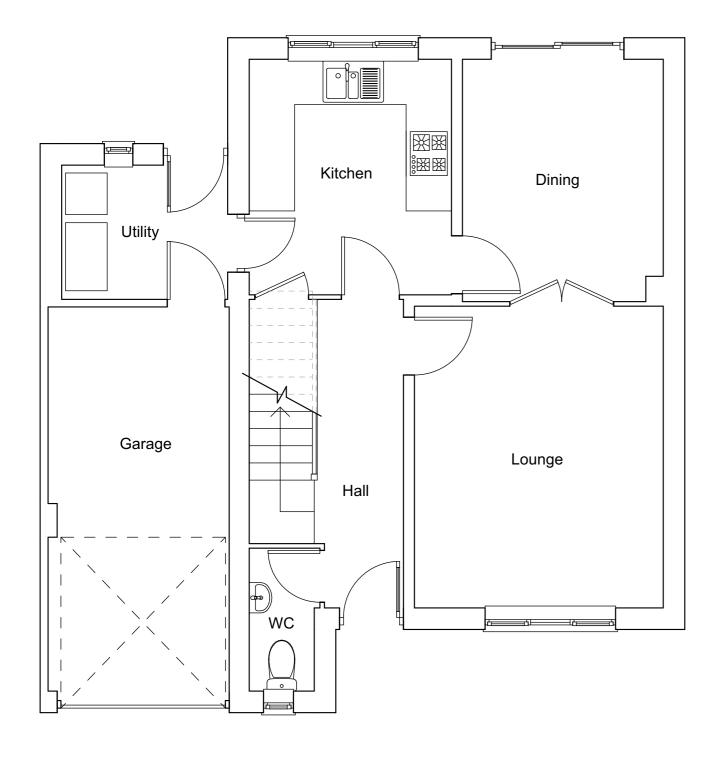

Scale 1:50

STATUS

This drawing is the copyright of Metric Design Architecture and should not be reproduced in anyway or used in any manner whatsoever without their written permission.

Do not rely on scaling from this drawing. All dimensions are to be checked on site and verified prior to commencement of work. Any discrepancies or omissions are to be reported to Metric Design Architecture immediately.

CLIENT Mr & Mrs Hughes PROJECT Extension and Alterations to No. 3 Blackberry Close, Abbeymead February 2022 SCALE DATE

**PLANNING ISSUE** DRAWING TITLE Ground & First Floor Plan as Existing

ARCHITECTURE

DRAWING NO. REV 1:50@A3 **1626-P-200** 

This drawing is the copyright of Metric Design Architecture and should not be reproduced in anyway or used in any manner whatsoever without their written permission.