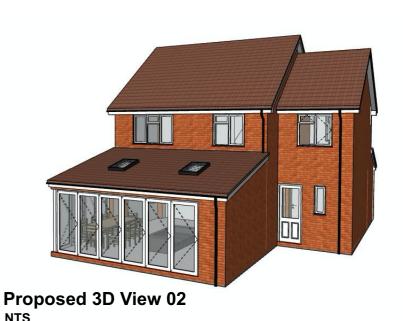

South East Elevation as Existing 1:100



**Existing 3D View 01** 



Existing 3D View 02

Scale 1:100

This drawing is the copyright of Metric Design Architecture and should not be reproduced in anyway or used in any manner whatsoever without their written permission.

Do not rely on scaling from this drawing. All dimensions are to be checked on site and verified prior to commencement of work. Any discrepancies or omissions are to be reported to Metric Design Architecture immediately.

CLIENT Mr & Mrs Hughes Extension and Alterations to No. 3 Blackberry Close,

Abbeymead

February 2022 SCALE

**PLANNING ISSUE** DRAWING TITLE **Existing Elevations** 

1626-P-700 1:100@A3





South West Elevation as Proposed 1:100





North East Elevation as Proposed 1:100



Proposed 3D View 01 NTS



## Material Key:

CLIENT

- 1 Brickwork to match existing
- 2 Concrete roof tiles, colour to match existing

STATUS

June 2022 SCALE

DRAWING TITLE

**PLANNING ISSUE** 

Proposed Elevations

- 3 UPVC Windows to match existing
- 4 Double glazed rooflights

Mr & Mrs Hughes

Abbeymead

5 PPC Aluminium bi-fold doors

Extension and Alterations to

No. 3 Blackberry Close,

| So | cale 1:10 | 00 <b>====</b><br>1 | Ö  | 1           | 2        |
|----|-----------|---------------------|----|-------------|----------|
|    |           | M                   |    | TR          |          |
|    | _ =       | D                   | ES | <u> 316</u> | <u> </u> |

A R C H I T E C T U R E

DRAWING NO. REV
1:100@A3 1626-P-710 C

This drawing is the copyright of Metric Design Architecture and should not be r