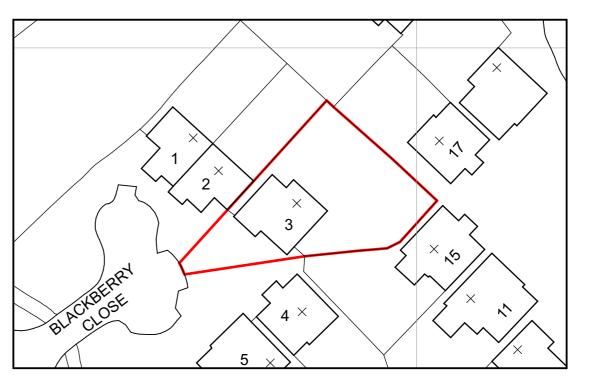

**Declaration** 

29/06/2022

**Site Location plan** 1:1250

**Block Plan as Existing** 1:500

**Block Plan as Proposed** 

This drawing is the copyright of Metric Design Architecture and should not be reproduced in anyway or used in any manner whatsoever without their written permission.

ARCHITECTURE

STATUS

**PLANNING ISSUE** 

DRAWING TITLE
Site Location Plan, Existing and Proposed Block Plans

SCALE 1:1250, 1:500@A3 DATE June 2022 DRAWING NO. REV В 1626-P-100

First Floor Plan as Existing 1:50