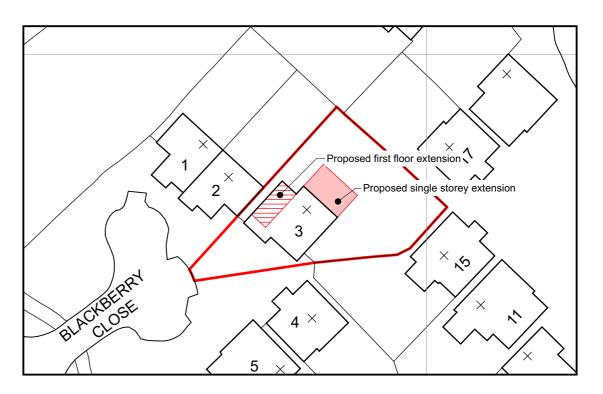

| Fax number                                                                 |
|----------------------------------------------------------------------------|
|                                                                            |
| Email address                                                              |
| ***** REDACTED ******                                                      |
| NEDACTED                                                                   |
|                                                                            |
|                                                                            |
| Description of Proposed Works                                              |
| Please describe the proposed works                                         |
|                                                                            |
| Single storey rear extension, First floor extension above garage           |
| Has the work already been started without consent?                         |
| ○ Yes                                                                      |
| ⊗ No                                                                       |
|                                                                            |
|                                                                            |
| Materials                                                                  |
| Does the proposed development require any materials to be used externally? |
| ⊙ Yes                                                                      |
| ○ No                                                                       |
|                                                                            |
|                                                                            |
|                                                                            |
|                                                                            |
|                                                                            |
|                                                                            |
|                                                                            |
|                                                                            |
|                                                                            |
|                                                                            |
|                                                                            |
|                                                                            |
|                                                                            |
|                                                                            |
|                                                                            |
|                                                                            |
|                                                                            |
|                                                                            |
|                                                                            |
|                                                                            |
|                                                                            |
|                                                                            |

**Declaration** 

29/06/2022

**Site Location plan** 1:1250

**Block Plan as Existing** 1:500

**Block Plan as Proposed** 

This drawing is the copyright of Metric Design Architecture and should not be reproduced in anyway or used in any manner whatsoever without their written permission.

ARCHITECTURE

STATUS

**PLANNING ISSUE** 

DRAWING TITLE
Site Location Plan, Existing and Proposed Block Plans

SCALE 1:1250, 1:500@A3 DATE June 2022 DRAWING NO. REV В 1626-P-100

First Floor Plan as Existing 1:50