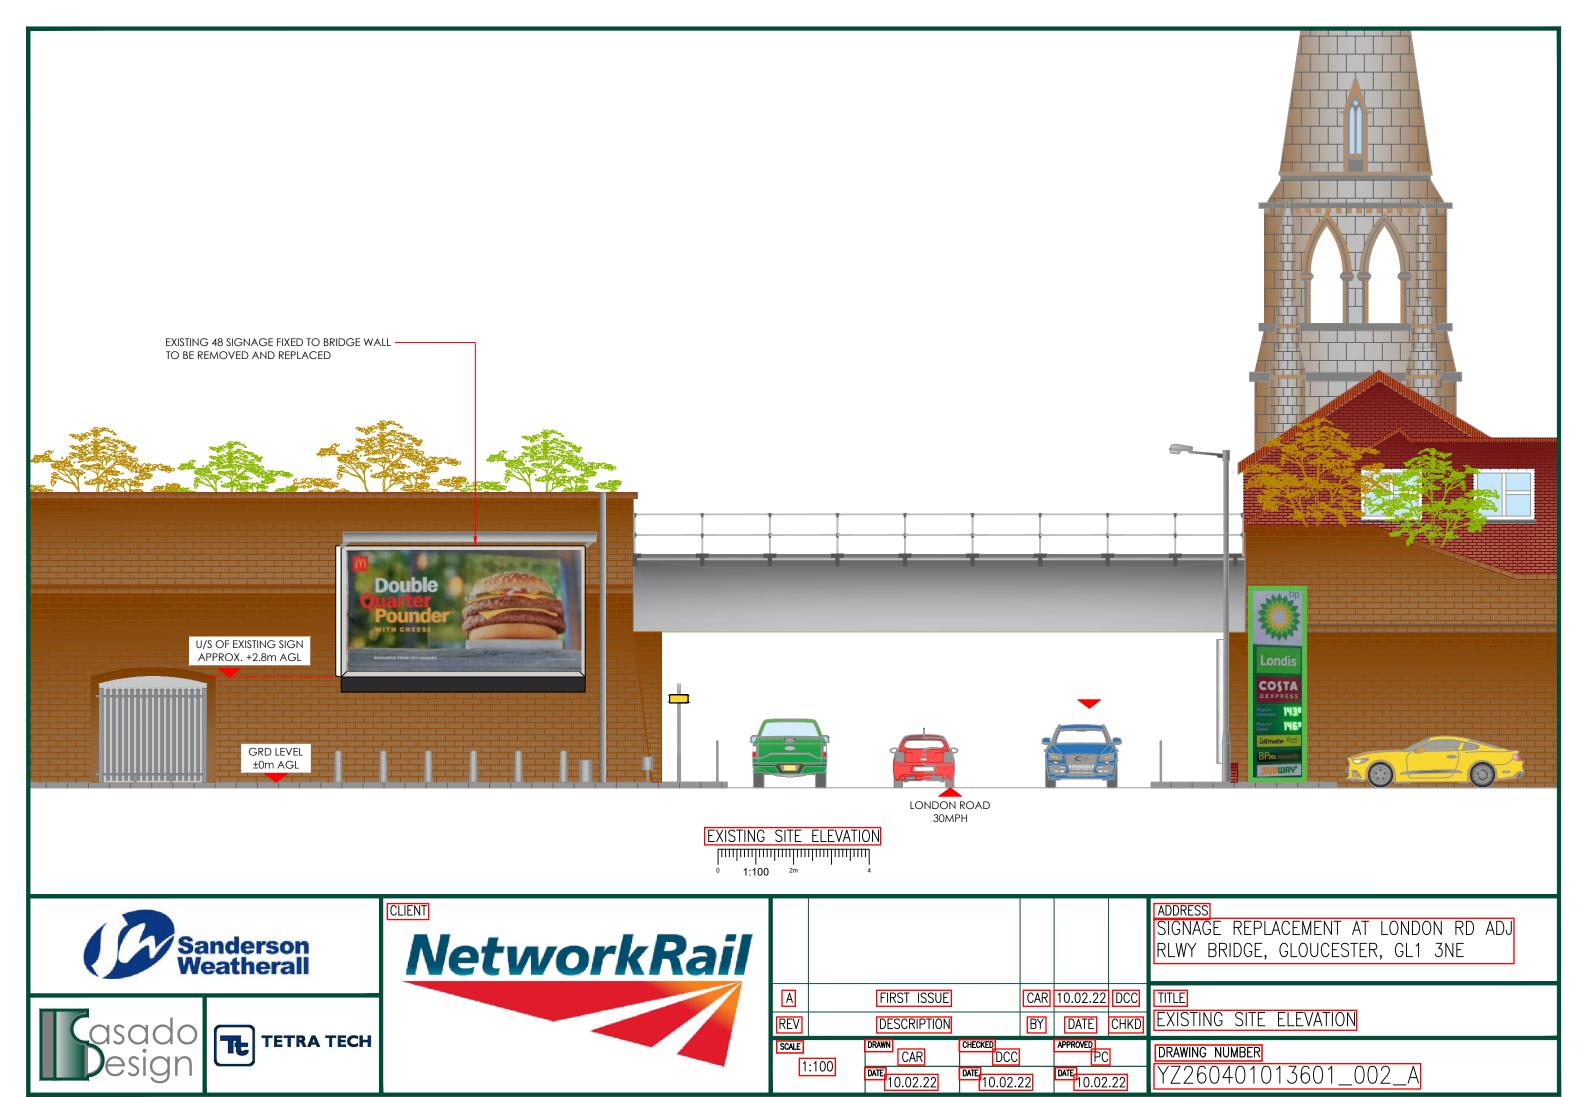

| Location of Advertisement(s)  Is the advertisement(s) you are applying for already in place?  ○ Yes ⊙ No                                                            |
|---------------------------------------------------------------------------------------------------------------------------------------------------------------------|
| Is an existing advertisement(s) to be removed and replaced by the advertisement(s) in this proposal?  O Yes  No  Not Applicable                                     |
| If Yes to either or both above, please show the existing sign(s) on an elevation drawing or photograph and state the references for the drawing(s) or photograph(s) |
| See Supporting Statement                                                                                                                                            |
| Will the proposed advertisement(s) project over a footpath or other public highway?  ○ Yes  ⊙ No                                                                    |
| Advertisement(s) Period  Please state the period of time for which consent is sought for the advertisement                                                          |
| From Date                                                                                                                                                           |
| 30/04/2022                                                                                                                                                          |
| To Date                                                                                                                                                             |
| 30/04/2027                                                                                                                                                          |
| Neighbour and Community Consultation                                                                                                                                |
| Have you consulted your neighbours or the local community about the proposal?  ○ Yes  ⊙ No                                                                          |
| Site Visit                                                                                                                                                          |
| Can the site be seen from a public road, public footpath, bridleway or other public land?  ⊘ Yes ○ No                                                               |
| If the planning authority needs to make an appointment to carry out a site visit, whom should they contact?  The agent Other person                                 |