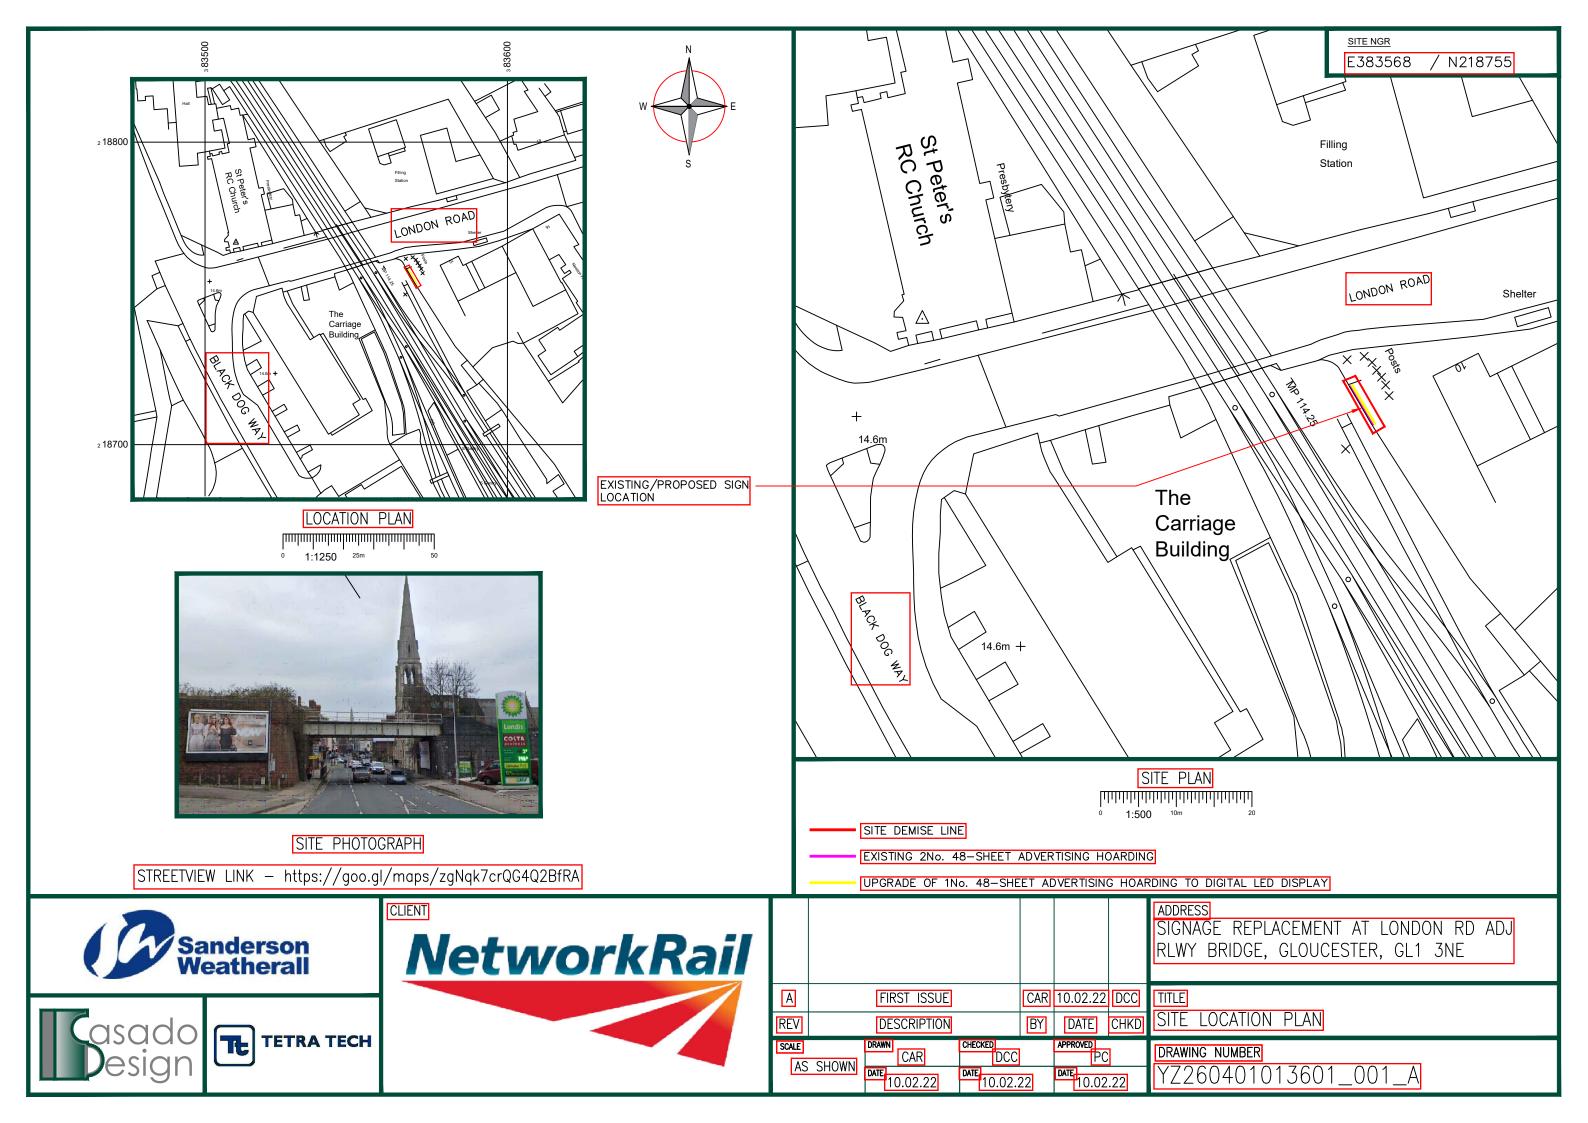

| Site Location                                                                                   |                                                                                                                                   |
|-------------------------------------------------------------------------------------------------|-----------------------------------------------------------------------------------------------------------------------------------|
| Disclaimer: We can only make recommenda                                                         | tions based on the answers given in the questions.                                                                                |
| If you cannot provide a postcode, the descript help locate the site - for example "field to the | tion of site location must be completed. Please provide the most accurate site description you can, to North of the Post Office". |
| Number                                                                                          |                                                                                                                                   |
| Suffix                                                                                          |                                                                                                                                   |
| Property Name                                                                                   |                                                                                                                                   |
| LAND BETWEEN RAILWAY BRIDGE AND                                                                 | 10 LONDON ROAD                                                                                                                    |
| Address Line 1                                                                                  |                                                                                                                                   |
| London Road                                                                                     |                                                                                                                                   |
| Address Line 2                                                                                  |                                                                                                                                   |
|                                                                                                 |                                                                                                                                   |
| Address Line 3                                                                                  |                                                                                                                                   |
|                                                                                                 |                                                                                                                                   |
| Town/city                                                                                       |                                                                                                                                   |
| Gloucester                                                                                      |                                                                                                                                   |
| Postcode                                                                                        |                                                                                                                                   |
| GL1 3NE                                                                                         |                                                                                                                                   |
|                                                                                                 |                                                                                                                                   |
| Description of site location mu                                                                 | st be completed if postcode is not known:                                                                                         |
| 2000                                                                                            | No. delica (A)                                                                                                                    |
| Easting (x)                                                                                     | Northing (y)                                                                                                                      |

| Location of Advertisement(s)  Is the advertisement(s) you are applying for already in place?  ○ Yes ⊙ No                                                            |
|---------------------------------------------------------------------------------------------------------------------------------------------------------------------|
| Is an existing advertisement(s) to be removed and replaced by the advertisement(s) in this proposal?  O Yes  No  Not Applicable                                     |
| If Yes to either or both above, please show the existing sign(s) on an elevation drawing or photograph and state the references for the drawing(s) or photograph(s) |
| See Supporting Statement                                                                                                                                            |
| Will the proposed advertisement(s) project over a footpath or other public highway?  ○ Yes  ⊙ No                                                                    |
| Advertisement(s) Period  Please state the period of time for which consent is sought for the advertisement                                                          |
| From Date                                                                                                                                                           |
| 30/04/2022                                                                                                                                                          |
| To Date                                                                                                                                                             |
| 30/04/2027                                                                                                                                                          |
| Neighbour and Community Consultation                                                                                                                                |
| Have you consulted your neighbours or the local community about the proposal?  ○ Yes  ⊙ No                                                                          |
| Site Visit                                                                                                                                                          |
| Can the site be seen from a public road, public footpath, bridleway or other public land?  ⊘ Yes ○ No                                                               |
| If the planning authority needs to make an appointment to carry out a site visit, whom should they contact?  The agent Other person                                 |