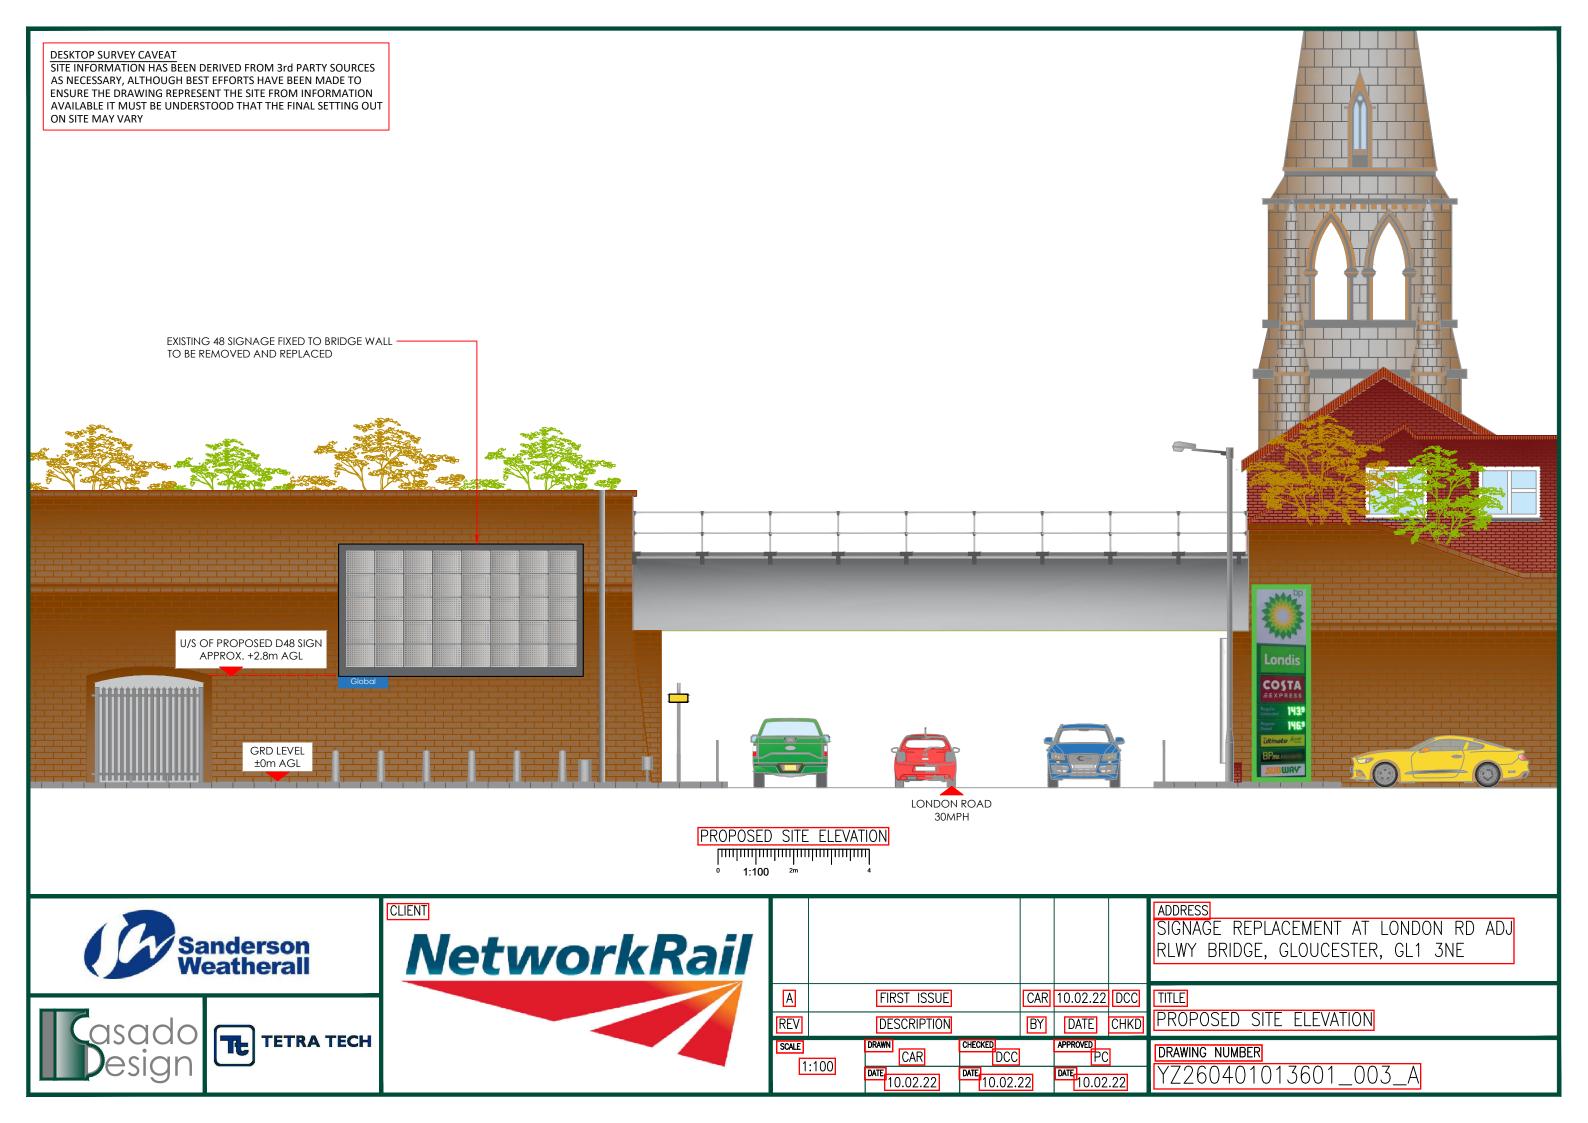

| Fax number                                                                                                                                |  |
|-------------------------------------------------------------------------------------------------------------------------------------------|--|
|                                                                                                                                           |  |
| Email address                                                                                                                             |  |
| ***** REDACTED *****                                                                                                                      |  |
|                                                                                                                                           |  |
| Type of Proposed Advertisement(s)                                                                                                         |  |
| Please describe the proposed advertisement(s)                                                                                             |  |
| Replacement of existing 1no. externally illuminated 48 sheet advertisement billboard with 1no. 48 sheet digital LED advertisement display |  |
| Please specify the type(s) and details of each proposed advertisement                                                                     |  |
| Advertisement Type: Other type                                                                                                            |  |
| Height: 3.5 metres                                                                                                                        |  |
| Width: 6.5 metres                                                                                                                         |  |
| Depth: 0.6 metres                                                                                                                         |  |
| What is the height from the ground to the base of the advertisement?: 2.8 metres                                                          |  |
| What is the maximum projection of the advertisement from the face of the building?:  0.6 metres                                           |  |
| What is the maximum height of any of the individual letters and symbols?: 300 centimetres                                                 |  |
| What materials will the advertisement be made of?:<br>N/A                                                                                 |  |
| The colour of text and background: N/A                                                                                                    |  |
| Will the advertisement be illuminated?: Yes                                                                                               |  |
| Will the advertisement be illuminated internally or externally?: Internally                                                               |  |
| Illuminance levels: 3000 cd/m <sup>2</sup>                                                                                                |  |
| Will the illumination be static or intermittent?: Static                                                                                  |  |
| Please describe each of the 'Other type(s)' of advertising proposed                                                                       |  |
| 1no. 48 sheet digital LED advertisement display                                                                                           |  |
|                                                                                                                                           |  |

## **DESKTOP SURVEY CAVEAT**

SITE INFORMATION HAS BEEN DERIVED FROM 3rd PARTY SOURCES
OTHER SOURCES AS NECESSARY, ALTHOUGH BEST EFFORTS HAVE
BEEN MADE TO ENSURE THE DRAWING REPRESENT THE SITE FROM
INFORMATION AVAILABLE IT MUST BE UNDERSTOOD THAT THE
FINAL SETTING OUT ON SITE MAY VARY