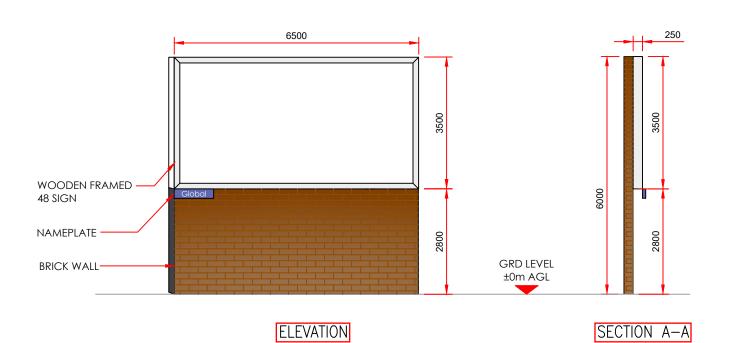

| Fax number                                                                                                                                |  |
|-------------------------------------------------------------------------------------------------------------------------------------------|--|
|                                                                                                                                           |  |
| Email address                                                                                                                             |  |
| ***** REDACTED *****                                                                                                                      |  |
|                                                                                                                                           |  |
| Type of Proposed Advertisement(s)                                                                                                         |  |
| Please describe the proposed advertisement(s)                                                                                             |  |
| Replacement of existing 1no. externally illuminated 48 sheet advertisement billboard with 1no. 48 sheet digital LED advertisement display |  |
| Please specify the type(s) and details of each proposed advertisement                                                                     |  |
| Advertisement Type: Other type                                                                                                            |  |
| Height: 3.5 metres                                                                                                                        |  |
| Width: 6.5 metres                                                                                                                         |  |
| Depth: 0.6 metres                                                                                                                         |  |
| What is the height from the ground to the base of the advertisement?: 2.8 metres                                                          |  |
| What is the maximum projection of the advertisement from the face of the building?:  0.6 metres                                           |  |
| What is the maximum height of any of the individual letters and symbols?: 300 centimetres                                                 |  |
| What materials will the advertisement be made of?:<br>N/A                                                                                 |  |
| The colour of text and background: N/A                                                                                                    |  |
| Will the advertisement be illuminated?: Yes                                                                                               |  |
| Will the advertisement be illuminated internally or externally?: Internally                                                               |  |
| Illuminance levels: 3000 cd/m <sup>2</sup>                                                                                                |  |
| Will the illumination be static or intermittent?: Static                                                                                  |  |
| Please describe each of the 'Other type(s)' of advertising proposed                                                                       |  |
| 1no. 48 sheet digital LED advertisement display                                                                                           |  |
|                                                                                                                                           |  |