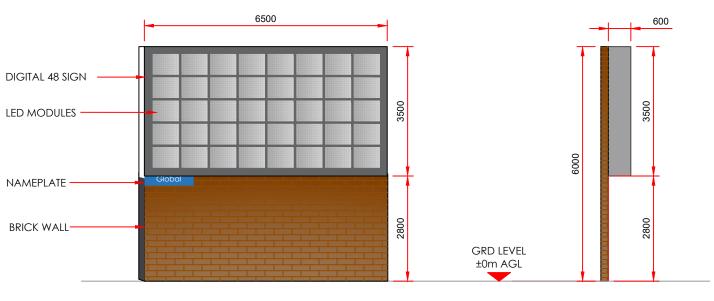

| Fax number                                                                                                                                |  |
|-------------------------------------------------------------------------------------------------------------------------------------------|--|
|                                                                                                                                           |  |
| Email address                                                                                                                             |  |
| ***** REDACTED *****                                                                                                                      |  |
|                                                                                                                                           |  |
| Type of Proposed Advertisement(s)                                                                                                         |  |
| Please describe the proposed advertisement(s)                                                                                             |  |
| Replacement of existing 1no. externally illuminated 48 sheet advertisement billboard with 1no. 48 sheet digital LED advertisement display |  |
| Please specify the type(s) and details of each proposed advertisement                                                                     |  |
| Advertisement Type: Other type                                                                                                            |  |
| Height: 3.5 metres                                                                                                                        |  |
| Width: 6.5 metres                                                                                                                         |  |
| Depth: 0.6 metres                                                                                                                         |  |
| What is the height from the ground to the base of the advertisement?: 2.8 metres                                                          |  |
| What is the maximum projection of the advertisement from the face of the building?:  0.6 metres                                           |  |
| What is the maximum height of any of the individual letters and symbols?: 300 centimetres                                                 |  |
| What materials will the advertisement be made of?:<br>N/A                                                                                 |  |
| The colour of text and background: N/A                                                                                                    |  |
| Will the advertisement be illuminated?: Yes                                                                                               |  |
| Will the advertisement be illuminated internally or externally?: Internally                                                               |  |
| Illuminance levels: 3000 cd/m <sup>2</sup>                                                                                                |  |
| Will the illumination be static or intermittent?: Static                                                                                  |  |
| Please describe each of the 'Other type(s)' of advertising proposed                                                                       |  |
| 1no. 48 sheet digital LED advertisement display                                                                                           |  |
|                                                                                                                                           |  |

| Location of Advertisement(s)  Is the advertisement(s) you are applying for already in place?  ○ Yes ⊙ No                                                            |
|---------------------------------------------------------------------------------------------------------------------------------------------------------------------|
| Is an existing advertisement(s) to be removed and replaced by the advertisement(s) in this proposal?  O Yes  No  Not Applicable                                     |
| If Yes to either or both above, please show the existing sign(s) on an elevation drawing or photograph and state the references for the drawing(s) or photograph(s) |
| See Supporting Statement                                                                                                                                            |
| Will the proposed advertisement(s) project over a footpath or other public highway?  ○ Yes  ⊙ No                                                                    |
| Advertisement(s) Period  Please state the period of time for which consent is sought for the advertisement                                                          |
| From Date                                                                                                                                                           |
| 30/04/2022                                                                                                                                                          |
| To Date                                                                                                                                                             |
| 30/04/2027                                                                                                                                                          |
| Neighbour and Community Consultation                                                                                                                                |
| Have you consulted your neighbours or the local community about the proposal?  ○ Yes  ⊙ No                                                                          |
| Site Visit                                                                                                                                                          |
| Can the site be seen from a public road, public footpath, bridleway or other public land?  ⊘ Yes ○ No                                                               |
| If the planning authority needs to make an appointment to carry out a site visit, whom should they contact?  The agent Other person                                 |