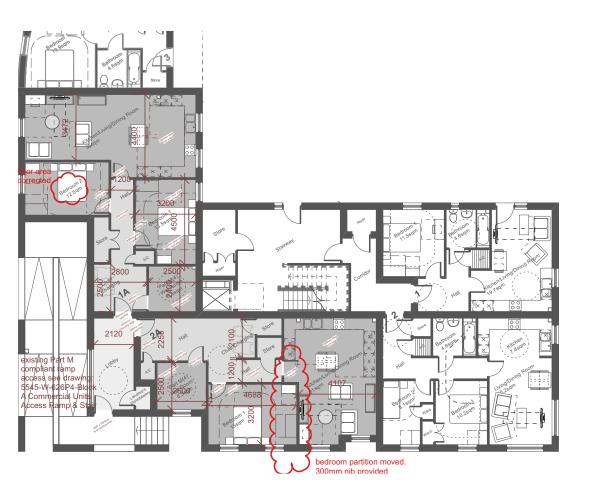

**Existing Ground Floor Plan** 

**Proposed Ground Floor Plan** 

REVISIONS REV: DATE - DRAWN - CHECKED: NOTES

-: 02.02.2022 - JLP - CC:

-: 02.02.2022 - JLP - CC:
Drawing created.
A: 21.02.22 - CC:
New flats revised to comply with M4(3)
B: 25.01.22 - DC - CC:
Alteration to internal partition Flat 2A. Bedroom floor area corrected Flat 1A. M4(3) comments added to floor plans.

## DRAWING TITLE

Proposed Conversion Ground Floor Plans

# PROJECT

Black Dog Way Conversion, Gloucester