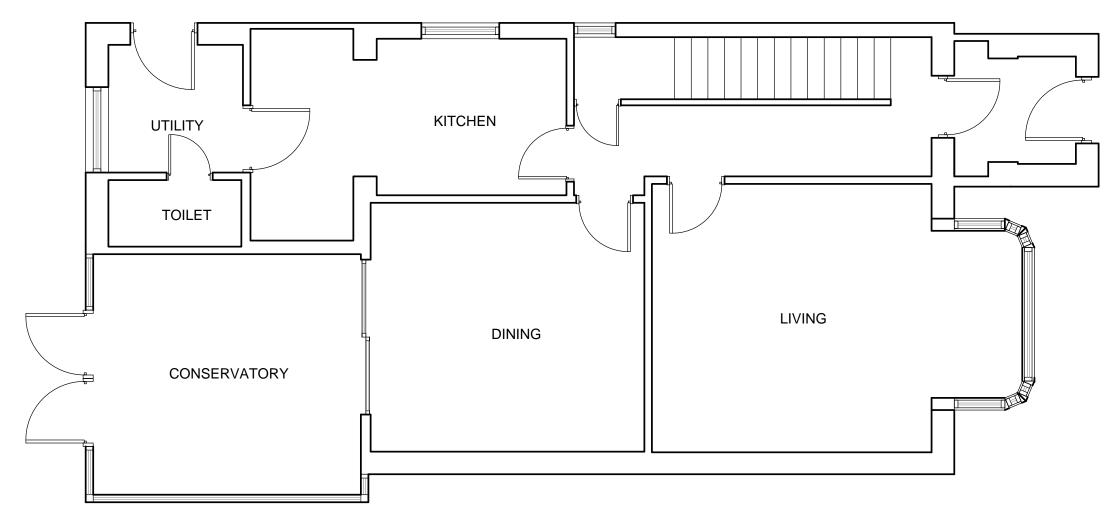

EXISTING GROUND FLOOR PLAN

Project:-Extension to 26 Colin Road,

Gloucester

Drawing Title:-Existing Floor Plans

Scale:-1:50 @ A3

Client:-

Mr & Mrs Cummings

| Project No:- | Drawing No: - |
|--------------|---------------|
| RP-010       | 02            |
| Date:-       | Revision:-    |
| Sept 21      | -             |