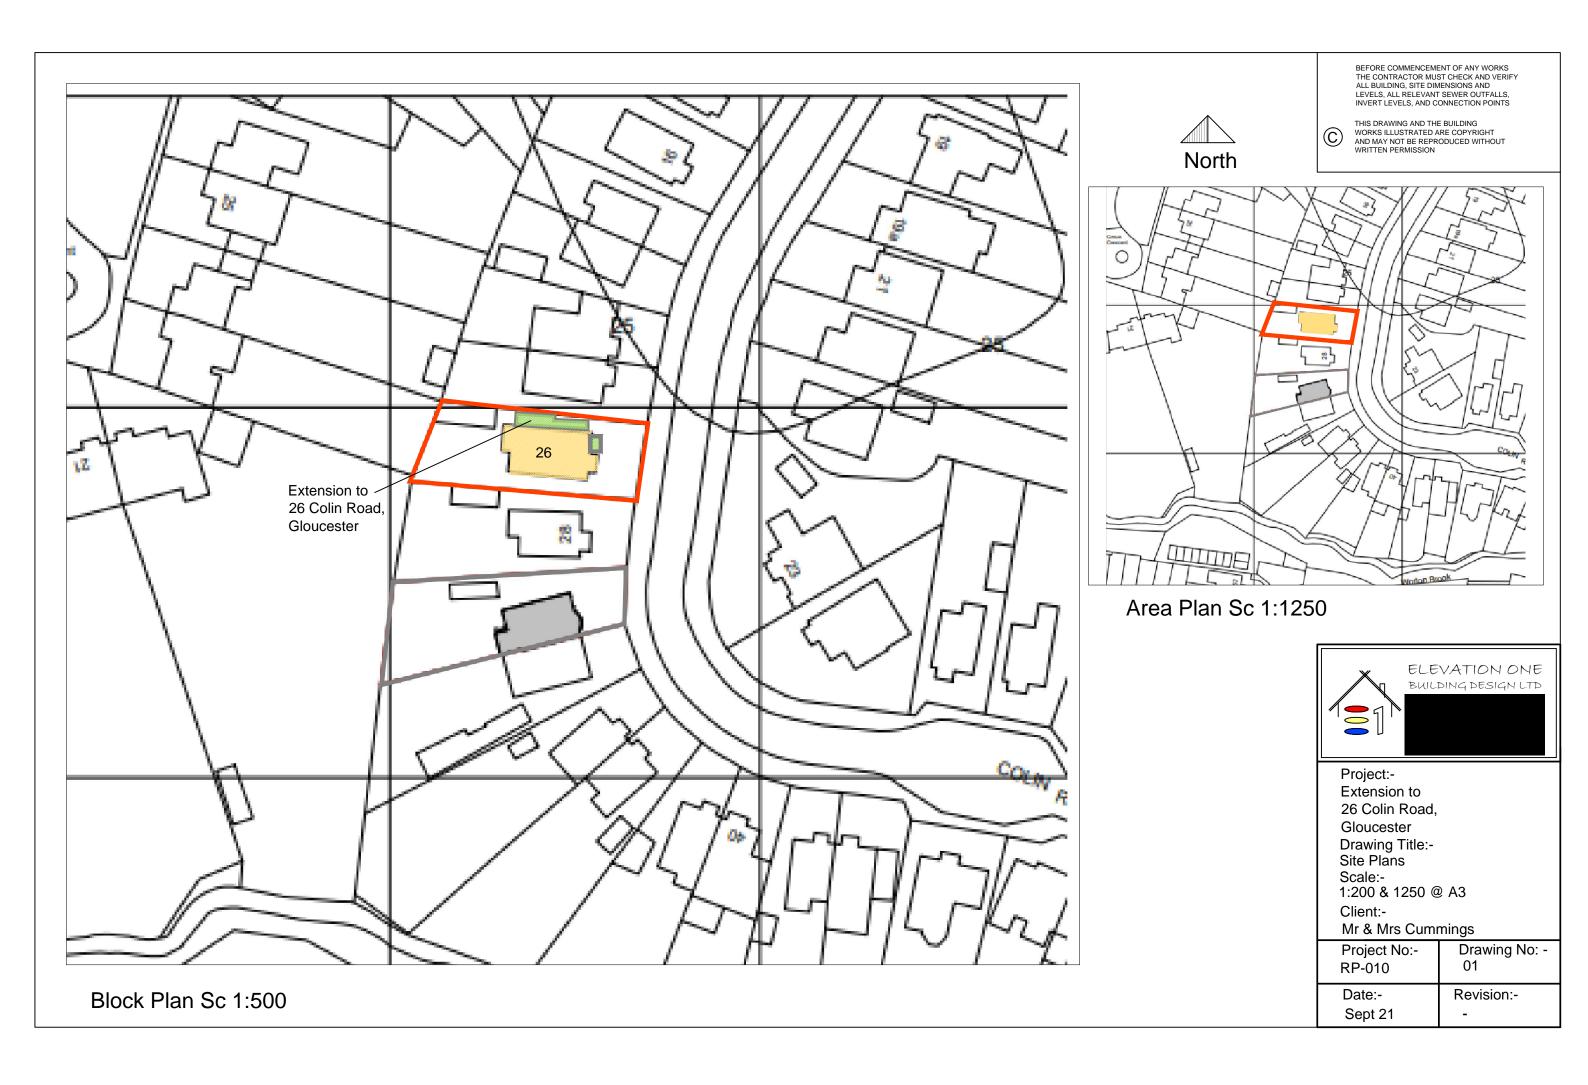

| Site Location                                                                                                                                                                                                                   |                                                 |  |
|---------------------------------------------------------------------------------------------------------------------------------------------------------------------------------------------------------------------------------|-------------------------------------------------|--|
| Disclaimer: We can only make recommendation                                                                                                                                                                                     | ns based on the answers given in the questions. |  |
| If you cannot provide a postcode, the description of site location must be completed. Please provide the most accurate site description you can, to help locate the site - for example "field to the North of the Post Office". |                                                 |  |
| Number                                                                                                                                                                                                                          | 26                                              |  |
| Suffix                                                                                                                                                                                                                          |                                                 |  |
| Property Name                                                                                                                                                                                                                   |                                                 |  |
|                                                                                                                                                                                                                                 |                                                 |  |
| Address Line 1                                                                                                                                                                                                                  |                                                 |  |
| Colin Road                                                                                                                                                                                                                      |                                                 |  |
| Address Line 2                                                                                                                                                                                                                  |                                                 |  |
|                                                                                                                                                                                                                                 |                                                 |  |
| Address Line 3                                                                                                                                                                                                                  |                                                 |  |
|                                                                                                                                                                                                                                 |                                                 |  |
| Town/city                                                                                                                                                                                                                       |                                                 |  |
| Gloucester                                                                                                                                                                                                                      |                                                 |  |
| Postcode                                                                                                                                                                                                                        |                                                 |  |
| GL4 3JL                                                                                                                                                                                                                         |                                                 |  |
|                                                                                                                                                                                                                                 |                                                 |  |
| •                                                                                                                                                                                                                               | be completed if postcode is not known:          |  |
| Easting (x)                                                                                                                                                                                                                     | Northing (y)                                    |  |
| 385551                                                                                                                                                                                                                          | 218113                                          |  |
| Description                                                                                                                                                                                                                     |                                                 |  |
|                                                                                                                                                                                                                                 |                                                 |  |