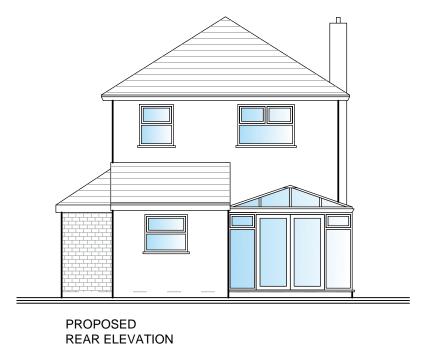

PROPOSED FRONT ELEVATION

PROPOSED SIDE ELEVATION

**Proposed Elevations** 

Project:Extension to
26 Colin Road,
Gloucester
Drawing Title:Proposed Elevations

Scale:-1:100 @ A3

Client:-

Mr & Mrs Cummings

| Project No:- | Drawing No: - |
|--------------|---------------|
| RP-010       | 06            |
| Date:-       | Revision:-    |
| Sept 21      | -             |