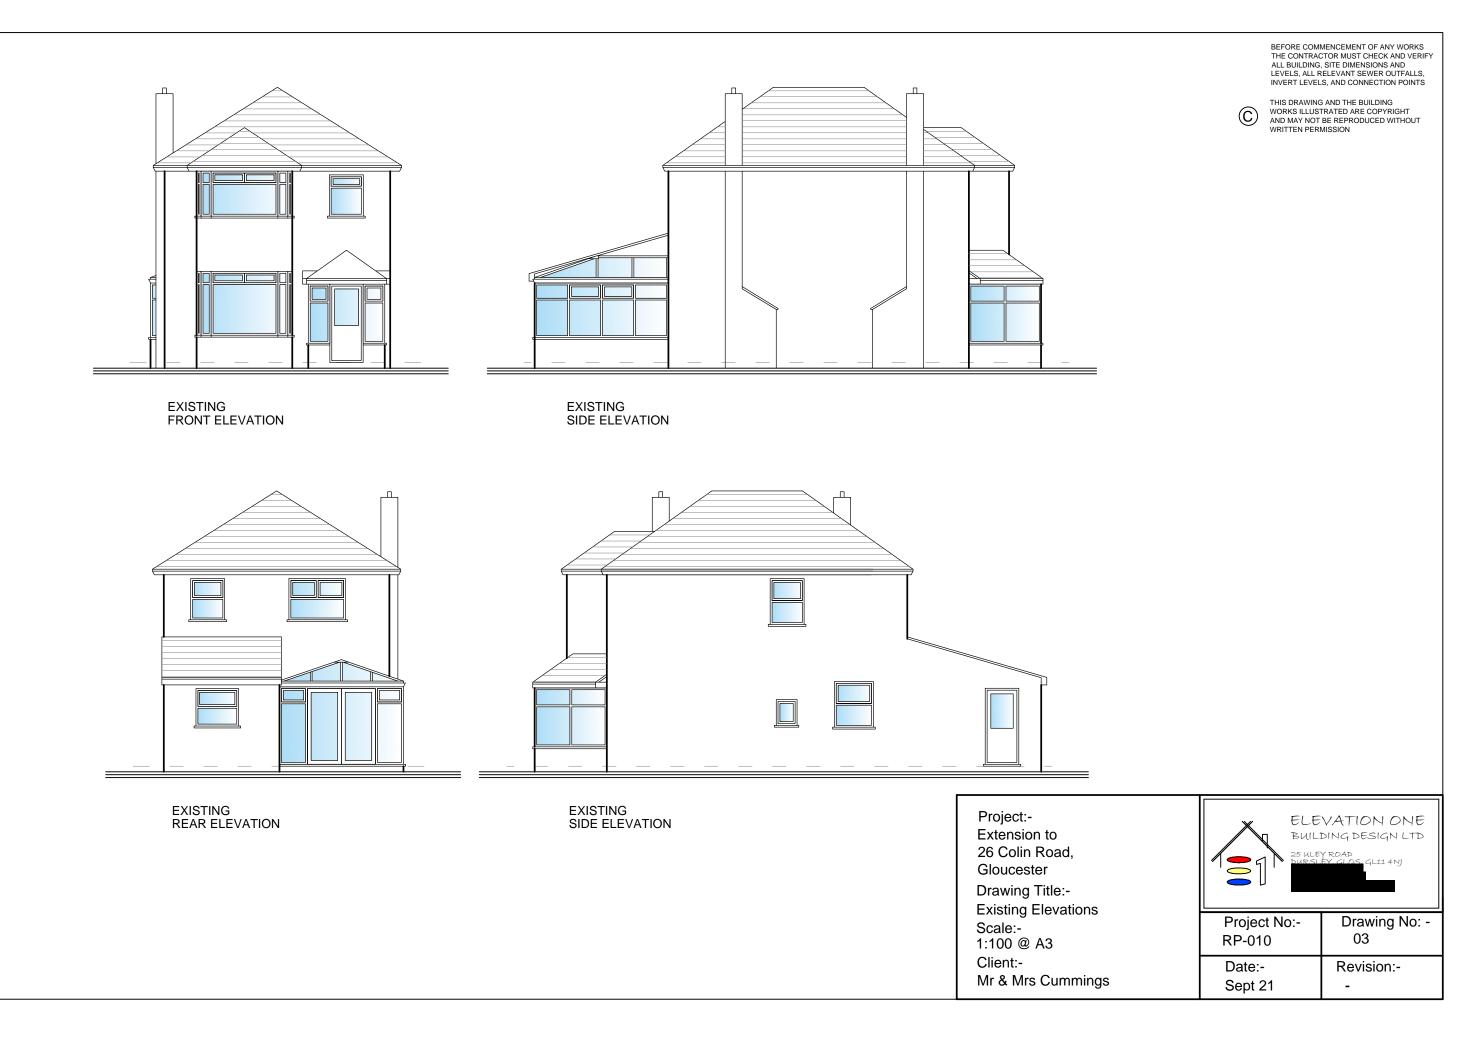

BEFORE COMMENCEMENT OF ANY WORKS THE CONTRACTOR MUST CHECK AND VERIFY ALL BUILDING, SITE DIMENSIONS AND LEVELS, ALL RELEVANT SEWER OUTFALLS, INVERT LEVELS, AND CONNECTION POINTS

THIS DRAWING AND THE BUILDING WORKS ILLUSTRATED ARE COPYRIGHT AND MAY NOT BE REPRODUCED WITHOUT WRITTEN PERMISSION