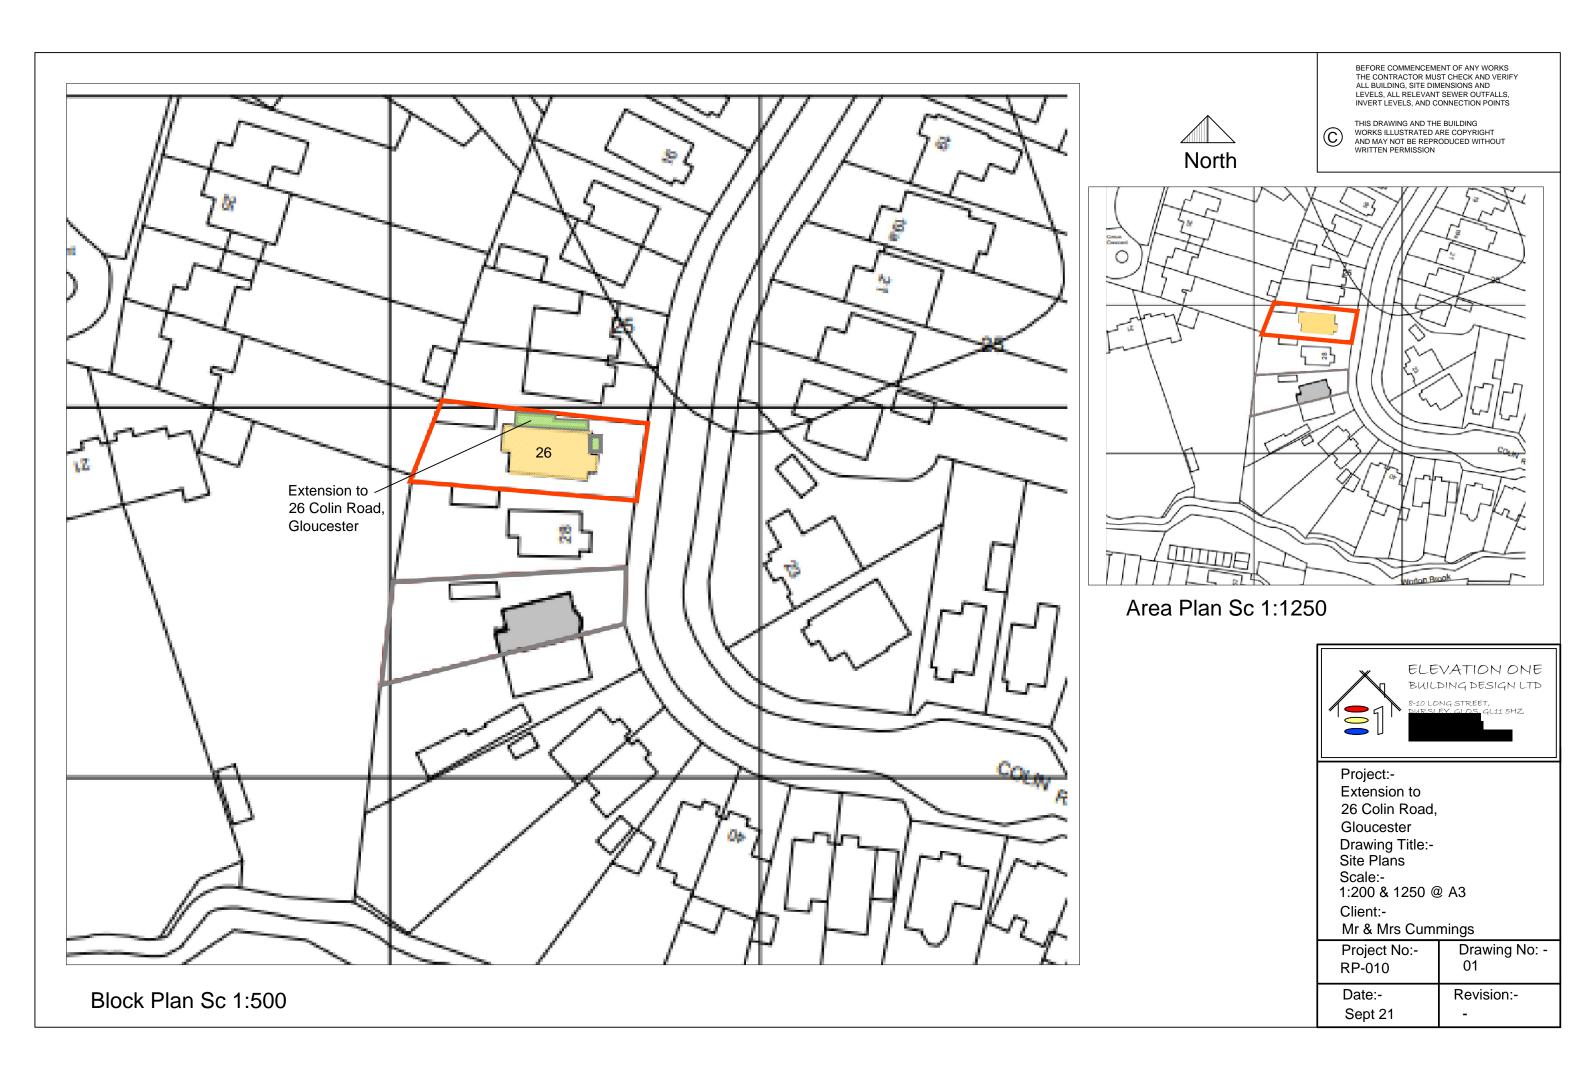

| Site Location                                                                                                                                                                                                                   |                                                 |  |
|---------------------------------------------------------------------------------------------------------------------------------------------------------------------------------------------------------------------------------|-------------------------------------------------|--|
| Disclaimer: We can only make recommendation                                                                                                                                                                                     | ns based on the answers given in the questions. |  |
| If you cannot provide a postcode, the description of site location must be completed. Please provide the most accurate site description you can, to help locate the site - for example "field to the North of the Post Office". |                                                 |  |
| Number                                                                                                                                                                                                                          | 26                                              |  |
| Suffix                                                                                                                                                                                                                          |                                                 |  |
| Property Name                                                                                                                                                                                                                   |                                                 |  |
|                                                                                                                                                                                                                                 |                                                 |  |
| Address Line 1                                                                                                                                                                                                                  |                                                 |  |
| Colin Road                                                                                                                                                                                                                      |                                                 |  |
| Address Line 2                                                                                                                                                                                                                  |                                                 |  |
|                                                                                                                                                                                                                                 |                                                 |  |
| Address Line 3                                                                                                                                                                                                                  |                                                 |  |
|                                                                                                                                                                                                                                 |                                                 |  |
| Town/city                                                                                                                                                                                                                       |                                                 |  |
| Gloucester                                                                                                                                                                                                                      |                                                 |  |
| Postcode                                                                                                                                                                                                                        |                                                 |  |
| GL4 3JL                                                                                                                                                                                                                         |                                                 |  |
|                                                                                                                                                                                                                                 |                                                 |  |
| •                                                                                                                                                                                                                               | be completed if postcode is not known:          |  |
| Easting (x)                                                                                                                                                                                                                     | Northing (y)                                    |  |
| 385551                                                                                                                                                                                                                          | 218113                                          |  |
| Description                                                                                                                                                                                                                     |                                                 |  |
|                                                                                                                                                                                                                                 |                                                 |  |