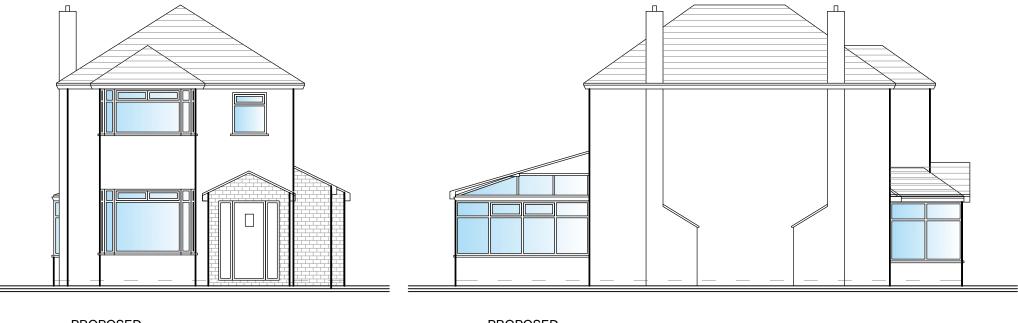

PROPOSED FRONT ELEVATION

PROPOSED SIDE ELEVATION

**Proposed Elevations** 

Project:Extension to
26 Colin Road,
Gloucester
Drawing Title:Proposed Elevations

Scale:-1:100 @ A3

Client:-

Mr & Mrs Cummings

| Project No:- | Drawing No: - |
|--------------|---------------|
| RP-010       | 06            |
| Date:-       | Revision:-    |
| Sept 21      | -             |