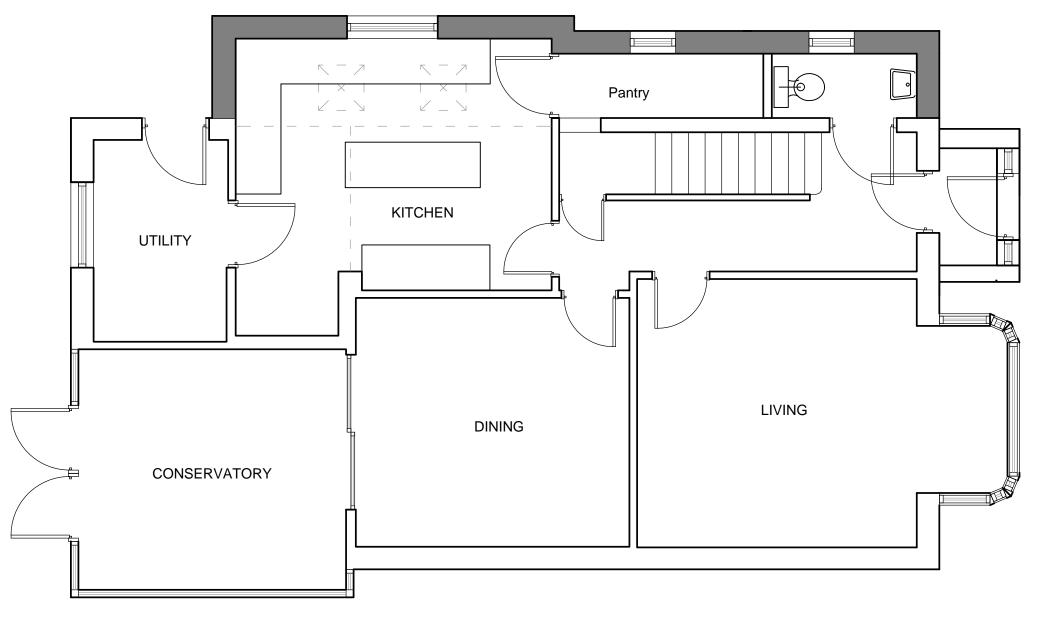

THIS DRAWING AND THE BUILDING WORKS ILLUSTRATED ARE COPYRIGHT AND MAY NOT BE REPRODUCED WITHOUT WRITTEN PERMISSION

PROPOSED GROUND FLOOR PLAN

Floor Plans

Project:-Extension to 26 Colin Road, Gloucester Drawing Title:-

Proposed GF Plan Scale:-

1:50 @ A3

Client:-Mr & Mrs Cummings

| Project No:- | Drawing No: - |
|--------------|---------------|
| RP-010       | 04            |
| Date:-       | Revision:-    |
| Sept 21      | -             |