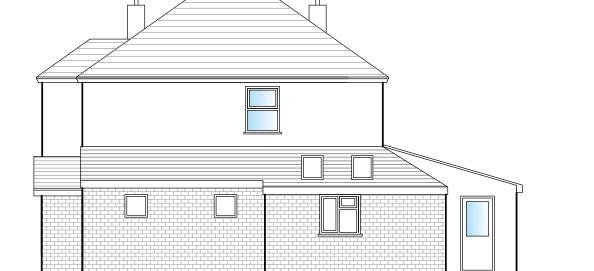

PROPOSED FRONT ELEVATION

PROPOSED SIDE ELEVATION

**Proposed Elevations** 

Project:Extension to
26 Colin Road,
Gloucester
Drawing Title:Proposed Elevations

Scale:-1:100 @ A3

Client:-

Mr & Mrs Cummings

| Project No:- | Drawing No: - |
|--------------|---------------|
| RP-010       | 06            |
| Date:-       | Revision:-    |
| Sept 21      | -             |