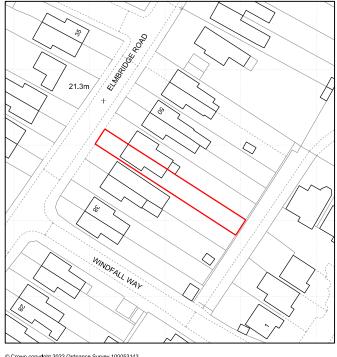

**Declaration** 

Date

14/04/2022

Planning Portal Reference: PP-11163040

© Crown copyright 2022 Ordnance Survey 100053143

PLANNING APPLICATION

Proposed Extension & Alterations to 44 Elmbridge Road, Longlevens, Gloucestershire, GL2 0NZ

Scale: 1/1250 @ A4 Client: Mr & Mrs Reynolds Drawing No: 1117 / PL01 Site Location Plan Date: March 2022

Existing Block Plan

**Proposed Block Plan** 

PLANNING APPLICATION

Proposed Extension & Alterations to 44 Elmbridge Road, Longlevens, Gloucestershire, GL2 0NZ