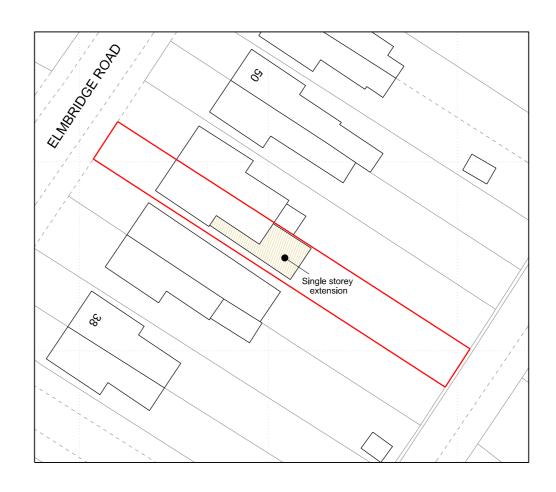

Scale: 1/1250 @ A4 Client: Mr & Mrs Reynolds Drawing No: 1117 / PL01 Site Location Plan Date: March 2022

Existing Block Plan

**Proposed Block Plan** 

PLANNING APPLICATION

Proposed Extension & Alterations to 44 Elmbridge Road, Longlevens, Gloucestershire, GL2 0NZ

Client: Mr & Mrs Reynolds Existing & Proposed Block Plans

Drawing No: 1117 / PL02 ASTON AR

**PLANNING APPLICATION** 

Proposed Extension & Alterations to 44 Elmbridge Road, Longlevens, Glos, GL2 0NZ

Client: Mr & Mrs Reynolds Existing Ground Floor Plan Date: March 2022 Scale: 1/50 @ A3 Drawing No: 1117 / PL03