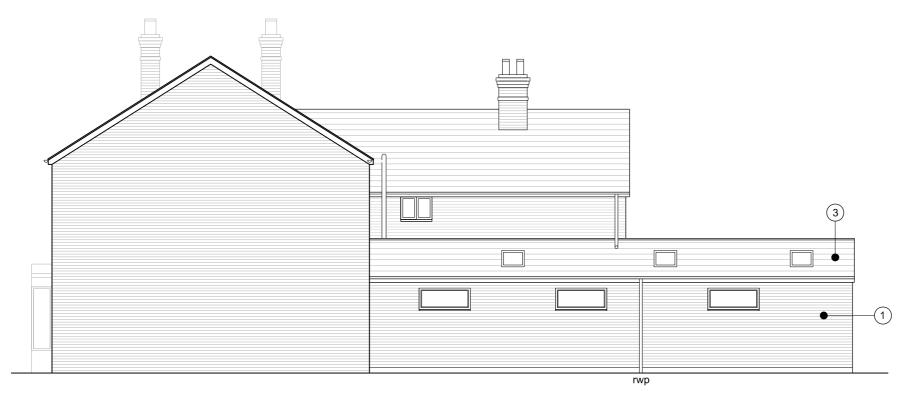

rev. date description

Existing Front / North-West Elevation to remain unaffected by proposals

**Existing Rear / South-East Elevation** 

Existing End / South-West Elevation Facing No.42

Materials Legend:

1 Brickwork
2 White render
3 Slate roof tiles
Generally: painted timber / white UPVC windows, doors, painted timber bargeboards

rev. date description

No. 46

Existing Front / North-West Elevation to remain unaffected by proposals

Proposed Rear / South-East Elevation

Proposed End / South-West Elevation Facing No.42

Proposed Side / North-East Sectional Elevation Facing No. 46

PLANNING APPLICATION

Proposed Extension & Alterations to 44 Elmbridge Road, Longlevens, Gloucestershire, GL2 0NZ

Client: Mr & Mrs Reynolds Proposed Elevations

Date: March 2022

Scale: 1/100 @ A3

Drawing No: 1117 / PL06