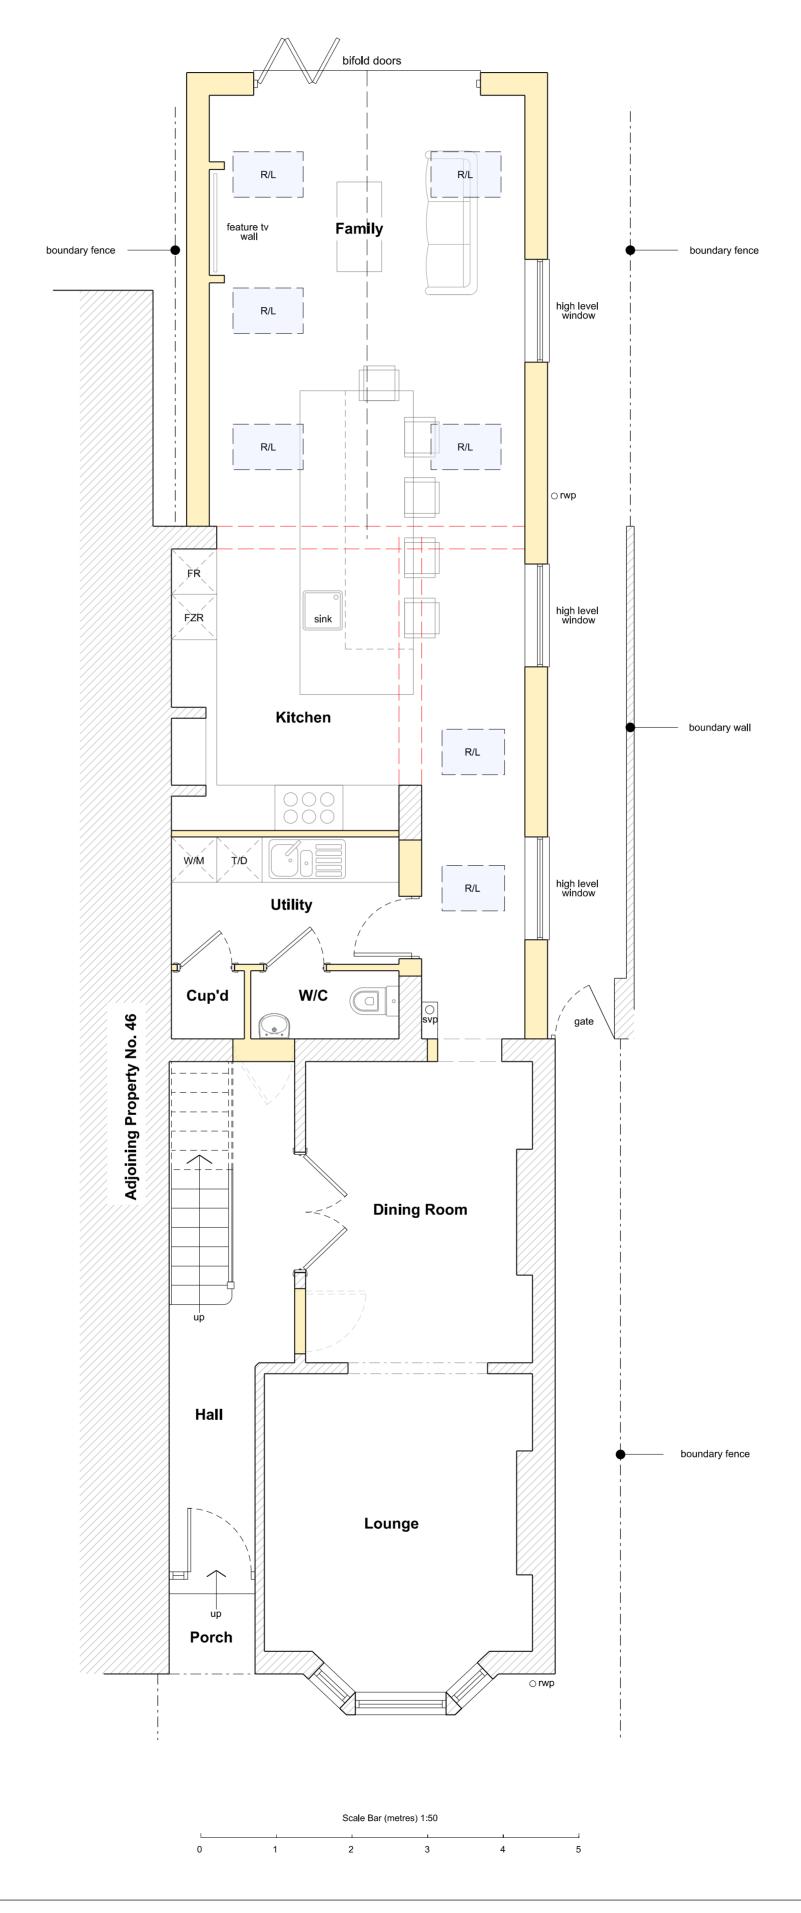

rev. date description

No. 46

Existing Front / North-West Elevation to remain unaffected by proposals

Proposed Rear / South-East Elevation

Proposed End / South-West Elevation Facing No.42

Proposed Side / North-East Sectional Elevation Facing No. 46

PLANNING APPLICATION

Proposed Extension & Alterations to 44 Elmbridge Road, Longlevens, Gloucestershire, GL2 0NZ

Client: Mr & Mrs Reynolds Proposed Elevations

Date: March 2022

Scale: 1/100 @ A3

Drawing No: 1117 / PL06