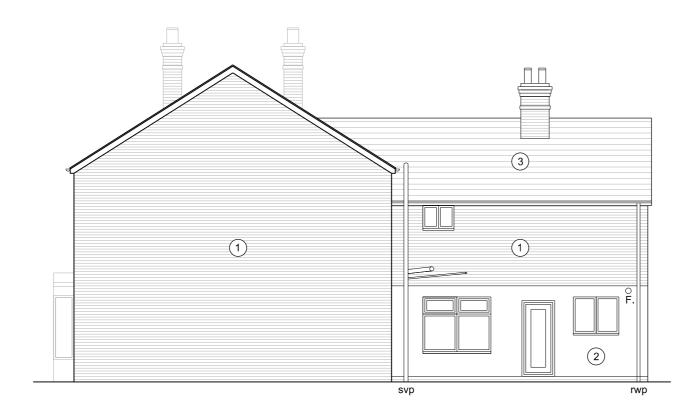

rev. date description

Existing Front / North-West Elevation to remain unaffected by proposals

**Existing Rear / South-East Elevation** 

Existing End / South-West Elevation Facing No.42

Materials Legend:

1 Brickwork
2 White render
3 Slate roof tiles
Generally: painted timber / white UPVC windows, doors, painted timber bargeboards

rev. date description

No. 46

Existing Front / North-West Elevation to remain unaffected by proposals

Proposed Rear / South-East Elevation

Proposed End / South-West Elevation Facing No.42

Proposed Side / North-East Sectional Elevation Facing No. 46