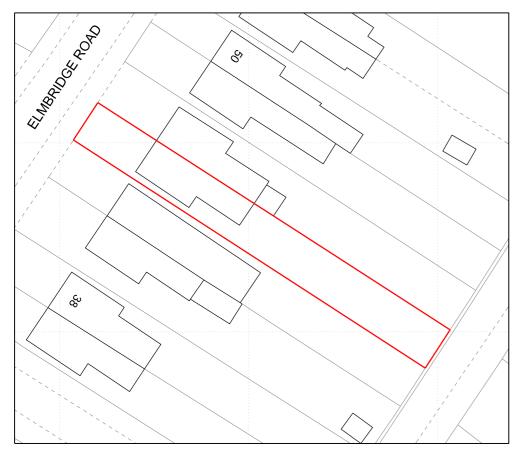

Scale: 1/1250 @ A4 Client: Mr & Mrs Reynolds Drawing No: 1117 / PL01 Site Location Plan Date: March 2022

Existing Block Plan

**Proposed Block Plan** 

PLANNING APPLICATION

Proposed Extension & Alterations to 44 Elmbridge Road, Longlevens, Gloucestershire, GL2 0NZ