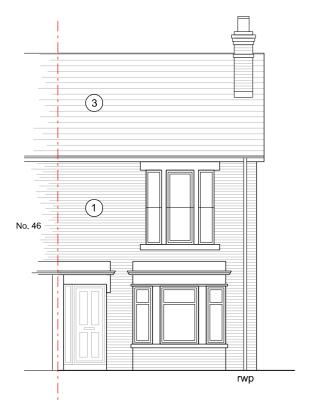

rev. date description

Existing Front / North-West Elevation to remain unaffected by proposals

**Existing Rear / South-East Elevation** 

Existing End / South-West Elevation Facing No.42

Materials Legend:

1 Brickwork
2 White render
3 Slate roof tiles
Generally: painted timber / white UPVC windows, doors, painted timber bargeboards

rev. date description

No. 46

Existing Front / North-West Elevation to remain unaffected by proposals

Proposed Rear / South-East Elevation

Proposed End / South-West Elevation Facing No.42

Proposed Side / North-East Sectional Elevation Facing No. 46