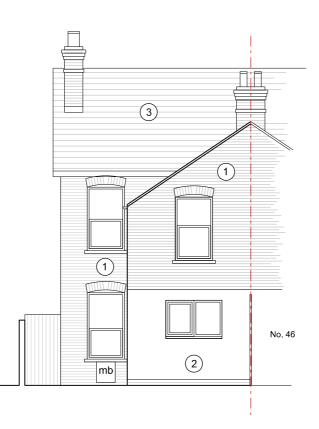

rev. date description

Existing Front / North-West Elevation to remain unaffected by proposals

**Existing Rear / South-East Elevation** 

Existing End / South-West Elevation Facing No.42

Materials Legend:

1 Brickwork
2 White render
3 Slate roof tiles
Generally: painted timber / white UPVC windows, doors, painted timber bargeboards

rev. date description

No. 46

Existing Front / North-West Elevation to remain unaffected by proposals

Proposed Rear / South-East Elevation

Proposed End / South-West Elevation Facing No.42

Proposed Side / North-East Sectional Elevation Facing No. 46