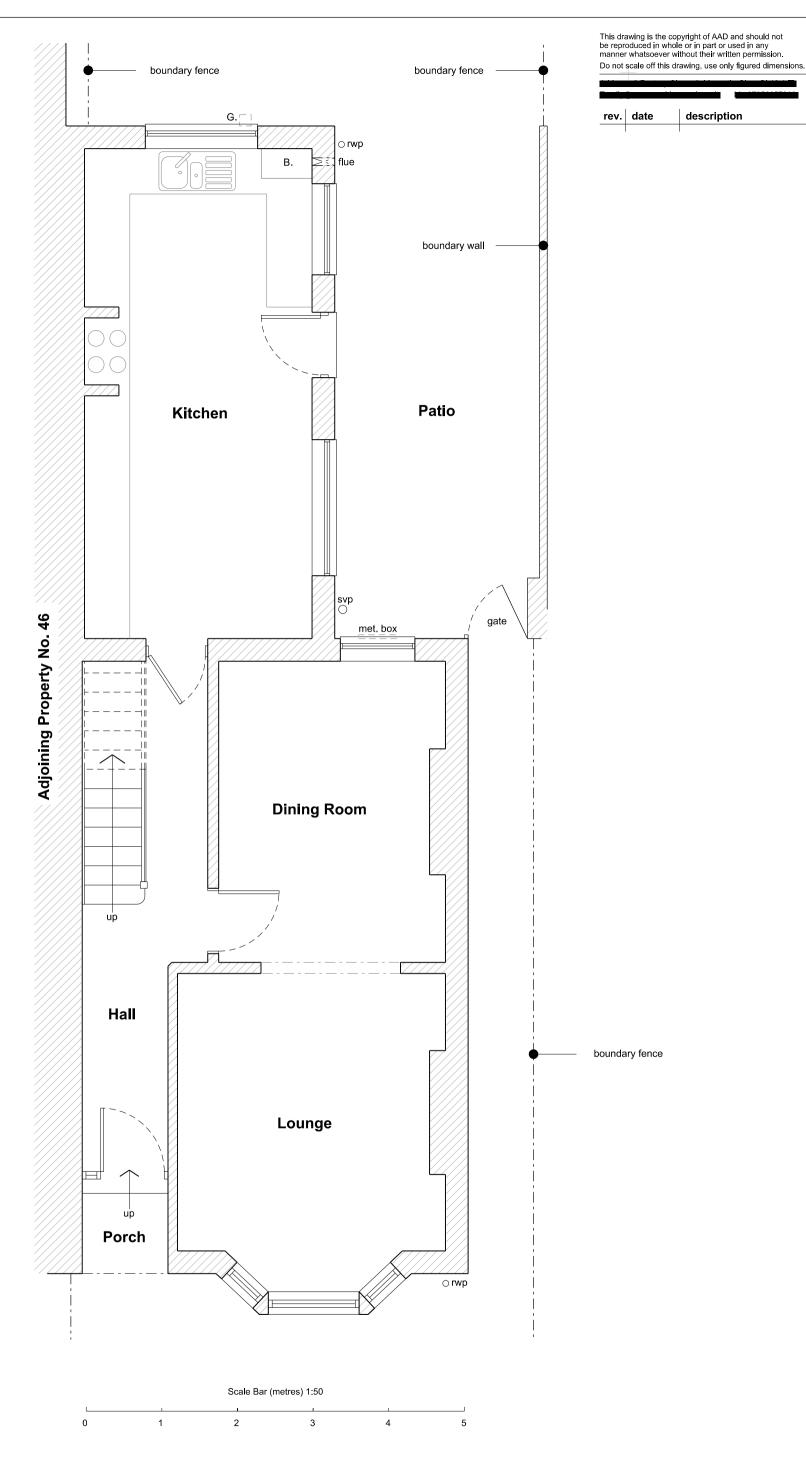

Date: March 2022

rev. date description

**PLANNING APPLICATION** 

Proposed Extension & Alterations to 44 Elmbridge Road, Longlevens, Glos, GL2 0NZ

Client: Mr & Mrs Reynolds Proposed Ground Floor Plan Date: March 2022 Scale: 1/50 @ A2 Drawing No: 1117 / PL05