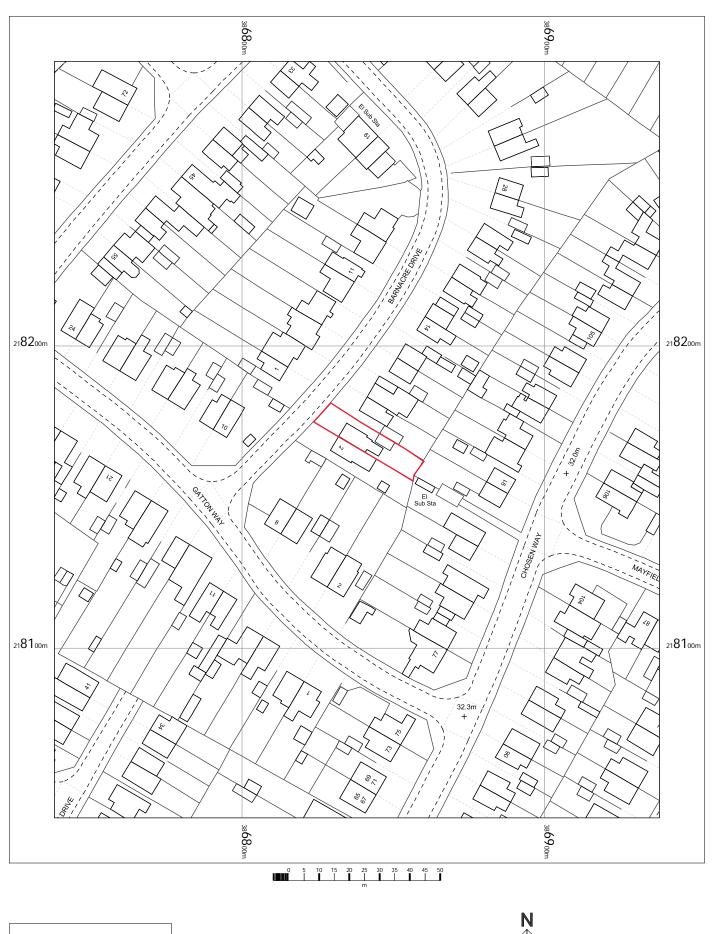

| Site Location                                                                                         |                                                                                                                                 |
|-------------------------------------------------------------------------------------------------------|---------------------------------------------------------------------------------------------------------------------------------|
| Disclaimer: We can only make recommendation                                                           | ons based on the answers given in the questions.                                                                                |
| If you cannot provide a postcode, the description help locate the site - for example "field to the No | on of site location must be completed. Please provide the most accurate site description you can, to borth of the Post Office". |
| Number                                                                                                | 4                                                                                                                               |
| Suffix                                                                                                |                                                                                                                                 |
| Property Name                                                                                         |                                                                                                                                 |
|                                                                                                       |                                                                                                                                 |
| Address Line 1                                                                                        |                                                                                                                                 |
| Barnacre Drive                                                                                        |                                                                                                                                 |
| Address Line 2                                                                                        |                                                                                                                                 |
| Address Line 3                                                                                        |                                                                                                                                 |
| Gloucestershire                                                                                       |                                                                                                                                 |
| Town/city                                                                                             |                                                                                                                                 |
| Gloucester                                                                                            |                                                                                                                                 |
| Postcode                                                                                              |                                                                                                                                 |
| GL3 3DQ                                                                                               |                                                                                                                                 |
| Description of site location mus                                                                      | t be completed if postcode is not known:                                                                                        |
| Easting (x)                                                                                           | Northing (y)                                                                                                                    |
| 386838                                                                                                | 218169                                                                                                                          |
| Description                                                                                           |                                                                                                                                 |
|                                                                                                       |                                                                                                                                 |