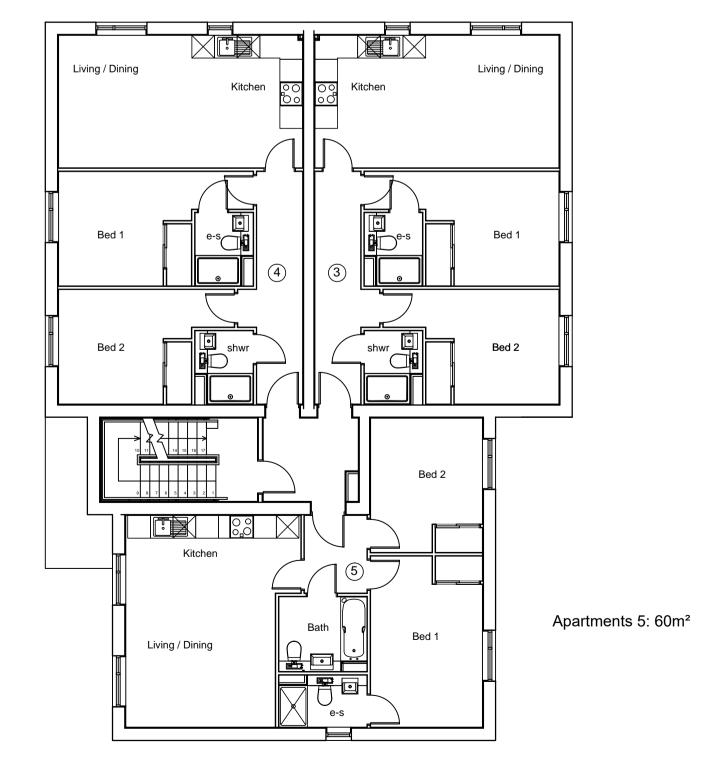

# Apartments 3 and 4 : 63m<sup>2</sup>

First Floor

Proposed Apartments Armscroft Road / Barnwood Road Gloucester Glos

Floor Plans As Proposed

A - Plans amended

B - Layout to apartment 9 amended

09.12.20

08.06.22