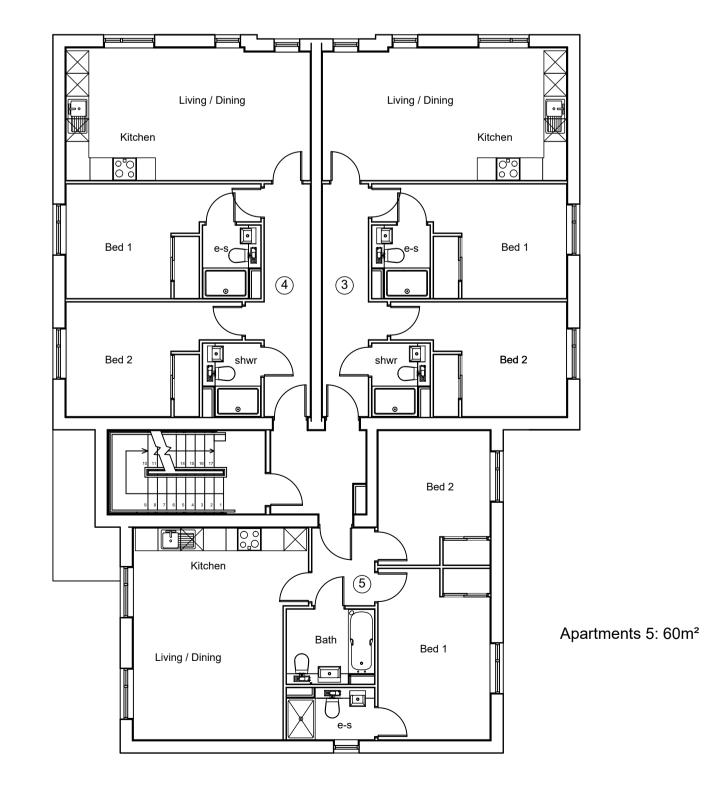

# Apartments 3 and 4 : 63m<sup>2</sup>

First Floor

Proposed Apartments Armscroft Road / Barnwood Road Gloucester Glos

Floor Plans As Proposed

A - Plans amended

B - Layout to apartment 9 amended

09.12.20

08.06.22

# Apartments 3 and 4 : 63m²

First Floor

Proposed Apartments Armscroft Road / Barnwood Road Gloucester Glos

Floor Plans As Proposed

Scale 1:100 @ A1, 1:200 @ A3

Date June 2020

Dwg. No. 21968 / 14

3 Tebbit Mews Winchcombe Street Cheltenham