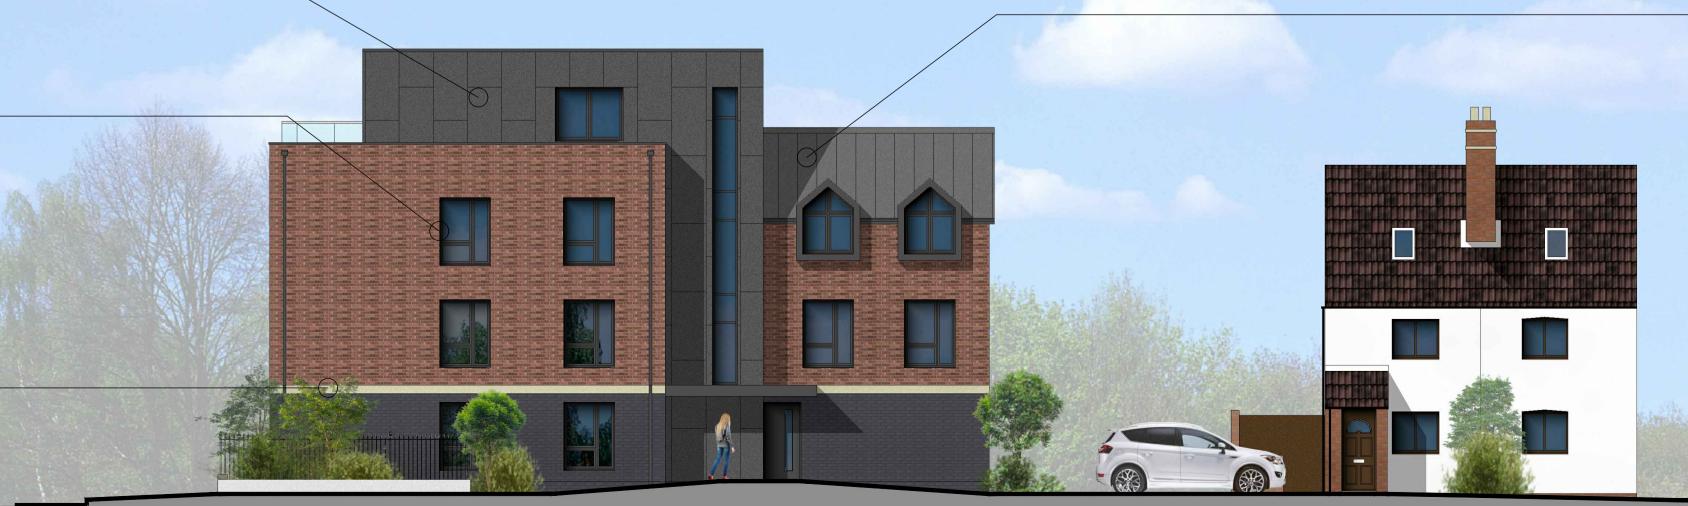

Scale 1:100 @ A1, 1:200 @ A3

Date June 2020

Dwg. No. 21968 / 14 B

South West Elevation

Single ply roofing mebrane to flat roof areas. Sarnafil or similar, dark grey

Facing brick - Ridings Weathered Blend

Denotes obscure glazing to window

Cladding - Marley Equitone fibre cement panel, dark grey

Aluminium windows and doors, RAL 7016 dark grey, Juliet balconies to doors as indicates on elevations

Facing brick - Slate Blue

Armscroft Road Street Elevation

South East Elevation

A - Materials and elevation to Barnwood Road amended

C - Additional window to Armscroft Road elevation at

B - Facing brick (red) amended

Proposed Apartments Armscroft Road / Barnwood Road Gloucester Glos

Elevations As Proposed

Metal cladding panel to pitched roof, RAL 7016 Dark Grey

1:100 @ A1, 1:200 @ A3 Date June 2020

Dwg. No. 21968 / 15 C

South West Elevation

Single ply roofing mebrane to flat roof areas. Sarnafil or similar, dark grey

Barnwood Road Elevation 38 Barnwood Road Armscroft Road

Cladding - Marley Equitone fibre cement panel, dark grey

Aluminium windows and doors, RAL 7016 dark grey, Juliet balconies to doors as indicates on elevations

Facing brick - Slate Blue

Proposed Apartments Armscroft Road / Barnwood Road Gloucester Glos

Elevations As Proposed

Metal cladding panel to pitched roof, RAL 7016 Dark Grey

1:100 @ A1, 1:200 @ A3 Date June 2020 Dwg. No. 21968 / 15 B

Armscroft Road Street Elevation

+20.00