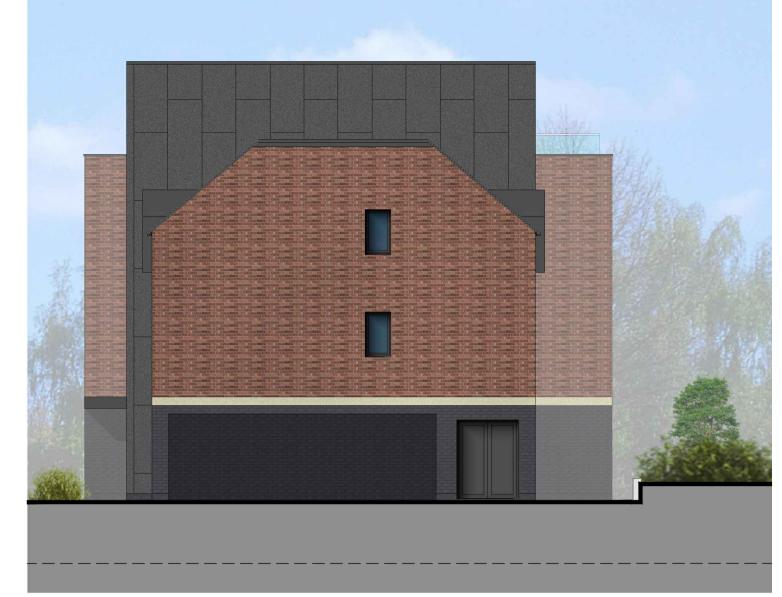

South West Elevation

Single ply roofing mebrane to flat roof areas. Sarnafil or similar, dark grey

Barnwood Road Elevation 38 Barnwood Road Armscroft Road

Cladding - Marley Equitone fibre cement panel, dark grey

Aluminium windows and doors, RAL 7016 dark grey, Juliet balconies to doors as indicates on elevations

Facing brick - Slate Blue

Proposed Apartments Armscroft Road / Barnwood Road Gloucester Glos

Elevations As Proposed

Metal cladding panel to pitched roof, RAL 7016 Dark Grey

1:100 @ A1, 1:200 @ A3 Date June 2020 Dwg. No. 21968 / 15 B

Armscroft Road Street Elevation

+20.00