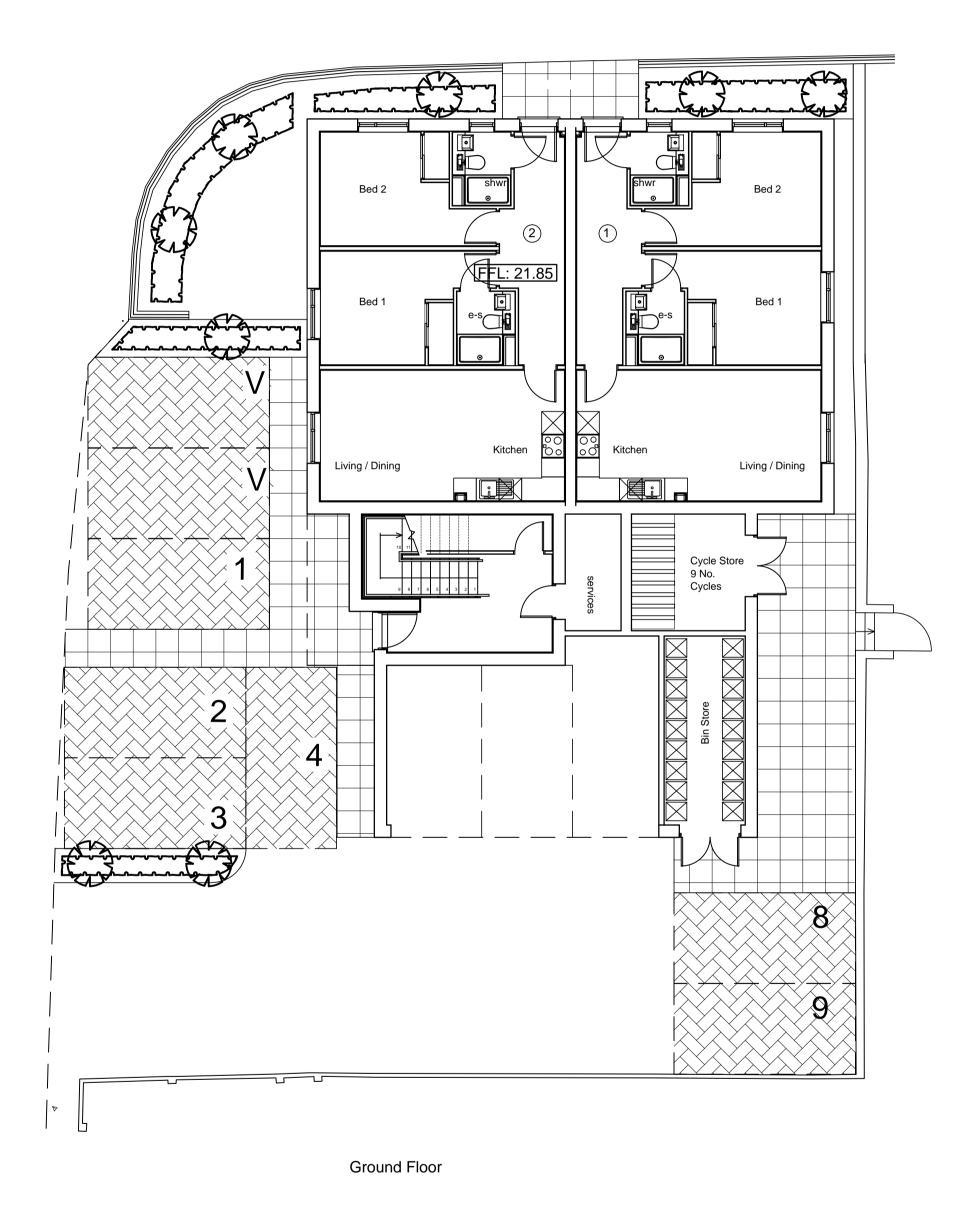

#### Apartments 6 and 7 : 63m<sup>2</sup>

Second Floor

## Apartment 9 : 79m²

Third Floor

# Apartments 3 and 4 : 63m<sup>2</sup>

First Floor

Proposed Apartments Armscroft Road / Barnwood Road Gloucester Glos

Floor Plans As Proposed

A - Plans amended

B - Layout to apartment 9 amended

09.12.20

08.06.22

### Apartments 1 and 2 : 63m²

Apartments 6 and 7 : 63m²

Apartment 9 : 79m²

Third Floor

# Apartments 3 and 4 : 63m²

First Floor

Proposed Apartments Armscroft Road / Barnwood Road Gloucester Glos

Floor Plans As Proposed

Scale 1:100 @ A1, 1:200 @ A3

Date June 2020

Dwg. No. 21968 / 14

3 Tebbit Mews Winchcombe Street Cheltenham