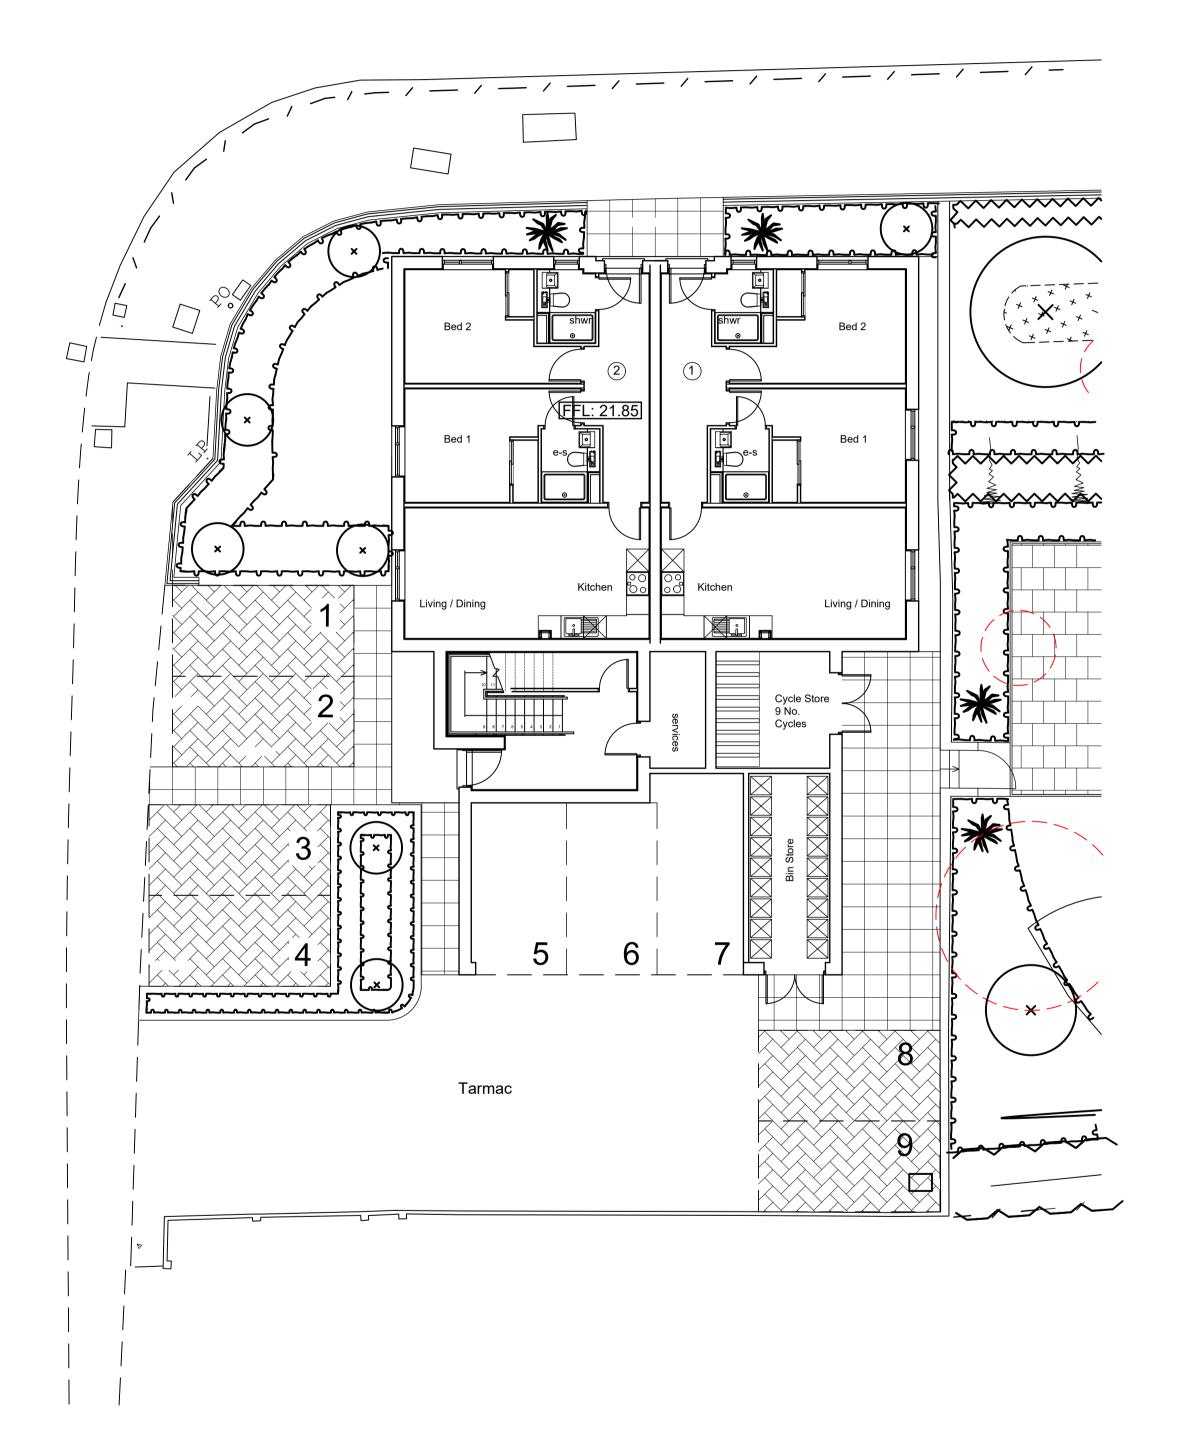

| Site Location                                                                                         |                                                                                                                               |
|-------------------------------------------------------------------------------------------------------|-------------------------------------------------------------------------------------------------------------------------------|
| Disclaimer: We can only make recommendation                                                           | ns based on the answers given in the questions.                                                                               |
| If you cannot provide a postcode, the description help locate the site - for example "field to the No | n of site location must be completed. Please provide the most accurate site description you can, to orth of the Post Office". |
| Number                                                                                                | 1                                                                                                                             |
| Suffix                                                                                                |                                                                                                                               |
| Property Name                                                                                         |                                                                                                                               |
|                                                                                                       |                                                                                                                               |
| Address Line 1                                                                                        |                                                                                                                               |
| Armscroft Road                                                                                        |                                                                                                                               |
| Address Line 2                                                                                        |                                                                                                                               |
|                                                                                                       |                                                                                                                               |
| Address Line 3                                                                                        |                                                                                                                               |
| Gloucestershire                                                                                       |                                                                                                                               |
| Town/city                                                                                             |                                                                                                                               |
| Gloucester                                                                                            |                                                                                                                               |
| Postcode                                                                                              |                                                                                                                               |
| GL2 0TF                                                                                               |                                                                                                                               |
|                                                                                                       |                                                                                                                               |
|                                                                                                       | be completed if postcode is not known:                                                                                        |
| Easting (x)                                                                                           | Northing (y)                                                                                                                  |
| 385101                                                                                                | 218558                                                                                                                        |
| Description                                                                                           |                                                                                                                               |
|                                                                                                       |                                                                                                                               |

| Fax number                                                                                                                                                                                                                            |
|---------------------------------------------------------------------------------------------------------------------------------------------------------------------------------------------------------------------------------------|
|                                                                                                                                                                                                                                       |
| Email address                                                                                                                                                                                                                         |
| ***** REDACTED *****                                                                                                                                                                                                                  |
|                                                                                                                                                                                                                                       |
|                                                                                                                                                                                                                                       |
| Eligibility                                                                                                                                                                                                                           |
| Does the applicant have an interest in the part of the land to which this amendment relates?                                                                                                                                          |
| <ul><li>✓ Yes</li><li>○ No</li></ul>                                                                                                                                                                                                  |
| If the applicant is not the sole owner, has notification under Article 10 of the Town and Country Planning (Development Management Procedure) (England) Order 2015 (as amended) been given?                                           |
| ○ Yes                                                                                                                                                                                                                                 |
| <ul><li>○ No</li><li>② Not applicable</li></ul>                                                                                                                                                                                       |
|                                                                                                                                                                                                                                       |
| Description of Your Proposal                                                                                                                                                                                                          |
| Please provide the description of the approved development as shown on the decision letter                                                                                                                                            |
| Construction of part 3-storey/part 4-storey building comprising 9 no. 2 bedroom apartments with associated car parking and private amenity space involving demolition of existing retail unit and loss of existing Public Open Space. |
| Reference number                                                                                                                                                                                                                      |
| 20/00693/FUL                                                                                                                                                                                                                          |
| Date of decision                                                                                                                                                                                                                      |
| 28/08/2020                                                                                                                                                                                                                            |
| What was the original application type?                                                                                                                                                                                               |
| Full planning permission                                                                                                                                                                                                              |
| For the purpose of calculating fees, which of the following best describes the original development type?                                                                                                                             |
| <ul> <li>Householder development: Development to an existing dwelling-house or development within its curtilage</li> <li>Other: Anything not covered by the above category</li> </ul>                                                 |
| Non Matarial Amendment(a) Count                                                                                                                                                                                                       |
| Non-Material Amendment(s) Sought                                                                                                                                                                                                      |
| Please describe the non-material amendment(s) you are seeking to make                                                                                                                                                                 |
| Changes to internal layout to apartment 9 with minor changes to fenestration.                                                                                                                                                         |
| Please state why you wish to make this amendment                                                                                                                                                                                      |
| Footprint of apartment no. 9 justifies the change to a 3 bedroom layout, requiring additional window.                                                                                                                                 |
|                                                                                                                                                                                                                                       |