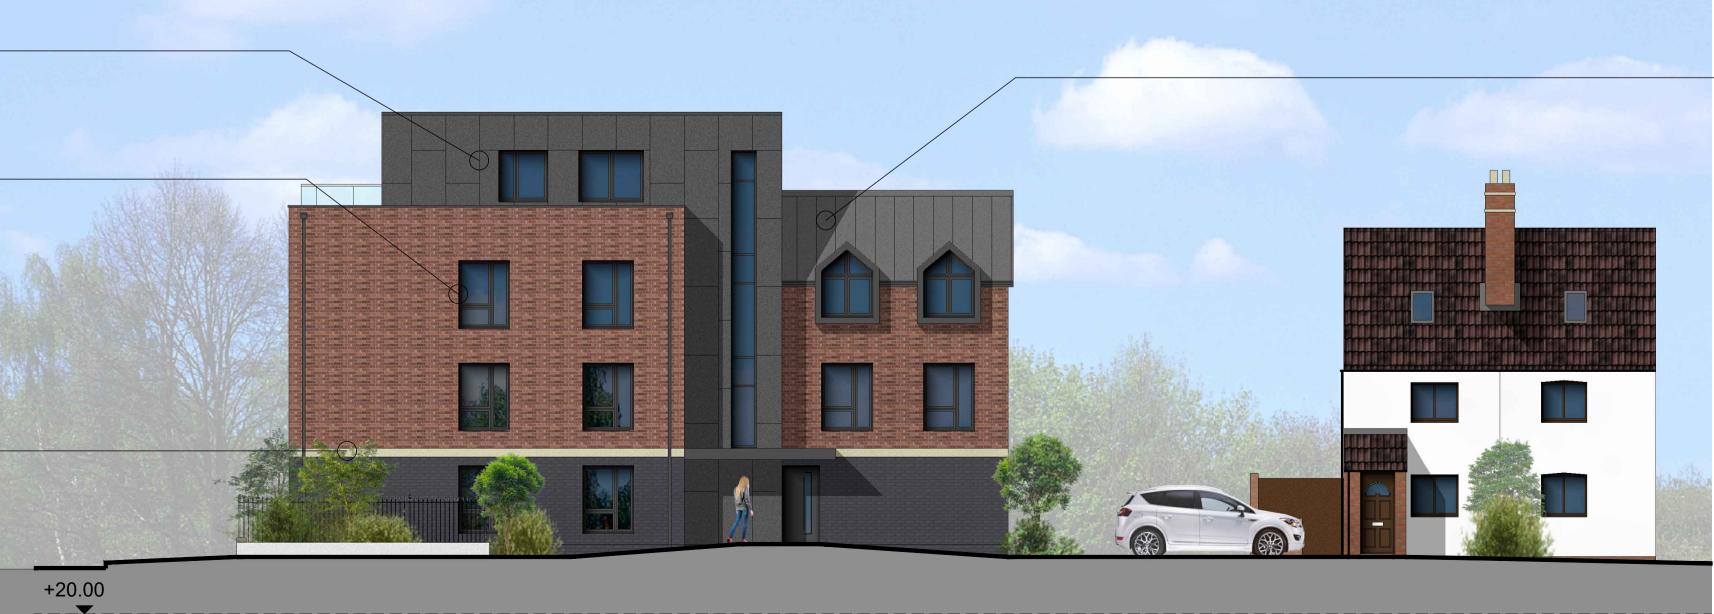

South East Elevation

A - Materials and elevation to Barnwood Road amended

C - Additional window to Armscroft Road elevation at

B - Facing brick (red) amended

Proposed Apartments Armscroft Road / Barnwood Road Gloucester Glos

Elevations As Proposed

Metal cladding panel to pitched roof, RAL 7016 Dark Grey

1:100 @ A1, 1:200 @ A3 Date June 2020

Dwg. No. 21968 / 15 C

South West Elevation

Single ply roofing mebrane to flat roof areas. Sarnafil or similar, dark grey

Barnwood Road Elevation 38 Barnwood Road Armscroft Road

Cladding - Marley Equitone fibre cement panel, dark grey

Aluminium windows and doors, RAL 7016 dark grey, Juliet balconies to doors as indicates on elevations

Facing brick - Slate Blue

Proposed Apartments Armscroft Road / Barnwood Road Gloucester Glos

Elevations As Proposed

Metal cladding panel to pitched roof, RAL 7016 Dark Grey

1:100 @ A1, 1:200 @ A3 Date June 2020 Dwg. No. 21968 / 15 B

Armscroft Road Street Elevation

+20.00