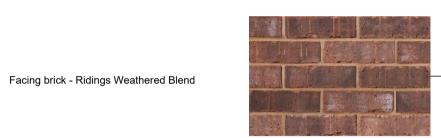

Scale 1:100 @ A1, 1:200 @ A3

Date June 2020

Dwg. No. 21968 / 14 B

South West Elevation

Single ply roofing mebrane to flat roof areas. Sarnafil or similar, dark grey

Facing brick - Ridings Weathered Blend

Denotes obscure glazing to window