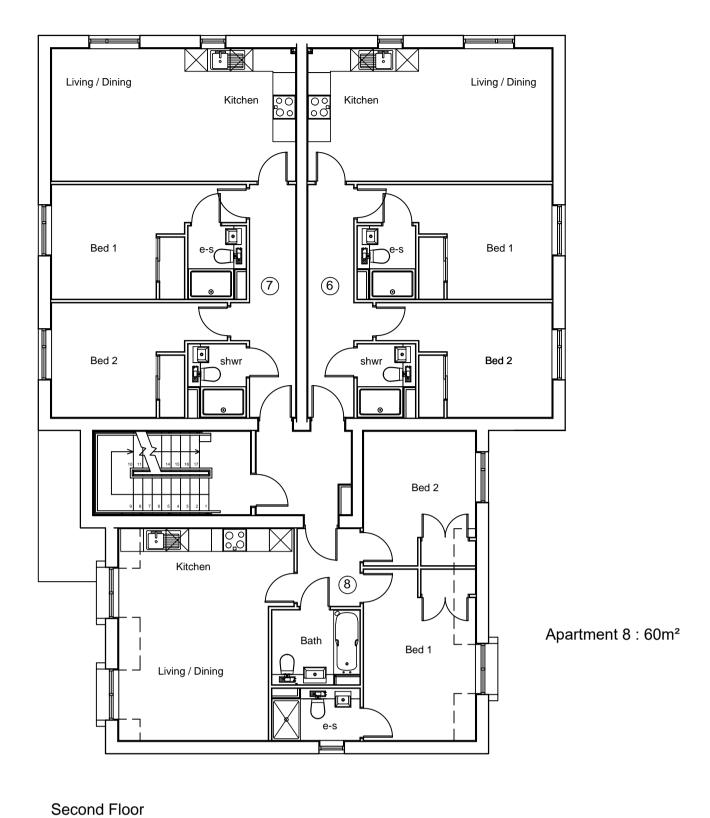

#### Apartments 6 and 7 : 63m<sup>2</sup>

Second Floor

| Fax number                                                                                                                                                                                                                            |
|---------------------------------------------------------------------------------------------------------------------------------------------------------------------------------------------------------------------------------------|
|                                                                                                                                                                                                                                       |
| Email address                                                                                                                                                                                                                         |
| ***** REDACTED *****                                                                                                                                                                                                                  |
|                                                                                                                                                                                                                                       |
|                                                                                                                                                                                                                                       |
| Eligibility                                                                                                                                                                                                                           |
| Does the applicant have an interest in the part of the land to which this amendment relates?                                                                                                                                          |
| <ul><li>✓ Yes</li><li>○ No</li></ul>                                                                                                                                                                                                  |
| If the applicant is not the sole owner, has notification under Article 10 of the Town and Country Planning (Development Management Procedure) (England) Order 2015 (as amended) been given?                                           |
| ○ Yes                                                                                                                                                                                                                                 |
| <ul><li>○ No</li><li>② Not applicable</li></ul>                                                                                                                                                                                       |
|                                                                                                                                                                                                                                       |
| Description of Your Proposal                                                                                                                                                                                                          |
| Please provide the description of the approved development as shown on the decision letter                                                                                                                                            |
| Construction of part 3-storey/part 4-storey building comprising 9 no. 2 bedroom apartments with associated car parking and private amenity space involving demolition of existing retail unit and loss of existing Public Open Space. |
| Reference number                                                                                                                                                                                                                      |
| 20/00693/FUL                                                                                                                                                                                                                          |
| Date of decision                                                                                                                                                                                                                      |
| 28/08/2020                                                                                                                                                                                                                            |
| What was the original application type?                                                                                                                                                                                               |
| Full planning permission                                                                                                                                                                                                              |
| For the purpose of calculating fees, which of the following best describes the original development type?                                                                                                                             |
| <ul> <li>Householder development: Development to an existing dwelling-house or development within its curtilage</li> <li>Other: Anything not covered by the above category</li> </ul>                                                 |
| Non Matarial Amendment(a) Count                                                                                                                                                                                                       |
| Non-Material Amendment(s) Sought                                                                                                                                                                                                      |
| Please describe the non-material amendment(s) you are seeking to make                                                                                                                                                                 |
| Changes to internal layout to apartment 9 with minor changes to fenestration.                                                                                                                                                         |
| Please state why you wish to make this amendment                                                                                                                                                                                      |
| Footprint of apartment no. 9 justifies the change to a 3 bedroom layout, requiring additional window.                                                                                                                                 |
|                                                                                                                                                                                                                                       |