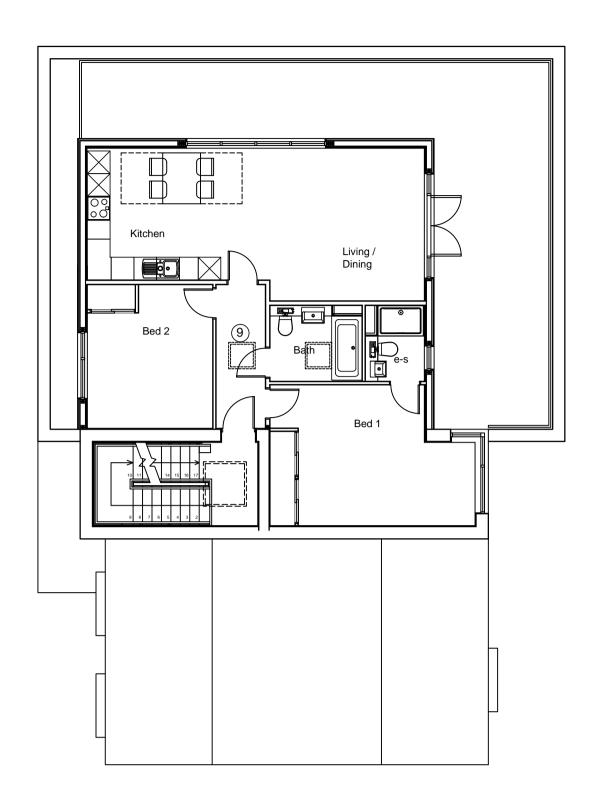

## Apartment 9 : 79m²

Third Floor

| Fax number                                                                                                                                                                                                                            |
|---------------------------------------------------------------------------------------------------------------------------------------------------------------------------------------------------------------------------------------|
|                                                                                                                                                                                                                                       |
| Email address                                                                                                                                                                                                                         |
| ***** REDACTED *****                                                                                                                                                                                                                  |
|                                                                                                                                                                                                                                       |
|                                                                                                                                                                                                                                       |
| Eligibility                                                                                                                                                                                                                           |
| Does the applicant have an interest in the part of the land to which this amendment relates?                                                                                                                                          |
| <ul><li>✓ Yes</li><li>○ No</li></ul>                                                                                                                                                                                                  |
| If the applicant is not the sole owner, has notification under Article 10 of the Town and Country Planning (Development Management Procedure) (England) Order 2015 (as amended) been given?                                           |
| ○ Yes                                                                                                                                                                                                                                 |
| <ul><li>○ No</li><li>② Not applicable</li></ul>                                                                                                                                                                                       |
|                                                                                                                                                                                                                                       |
| Description of Your Proposal                                                                                                                                                                                                          |
| Please provide the description of the approved development as shown on the decision letter                                                                                                                                            |
| Construction of part 3-storey/part 4-storey building comprising 9 no. 2 bedroom apartments with associated car parking and private amenity space involving demolition of existing retail unit and loss of existing Public Open Space. |
| Reference number                                                                                                                                                                                                                      |
| 20/00693/FUL                                                                                                                                                                                                                          |
| Date of decision                                                                                                                                                                                                                      |
| 28/08/2020                                                                                                                                                                                                                            |
| What was the original application type?                                                                                                                                                                                               |
| Full planning permission                                                                                                                                                                                                              |
| For the purpose of calculating fees, which of the following best describes the original development type?                                                                                                                             |
| <ul> <li>Householder development: Development to an existing dwelling-house or development within its curtilage</li> <li>Other: Anything not covered by the above category</li> </ul>                                                 |
| Non Matarial Amendment(a) Count                                                                                                                                                                                                       |
| Non-Material Amendment(s) Sought                                                                                                                                                                                                      |
| Please describe the non-material amendment(s) you are seeking to make                                                                                                                                                                 |
| Changes to internal layout to apartment 9 with minor changes to fenestration.                                                                                                                                                         |
| Please state why you wish to make this amendment                                                                                                                                                                                      |
| Footprint of apartment no. 9 justifies the change to a 3 bedroom layout, requiring additional window.                                                                                                                                 |
|                                                                                                                                                                                                                                       |