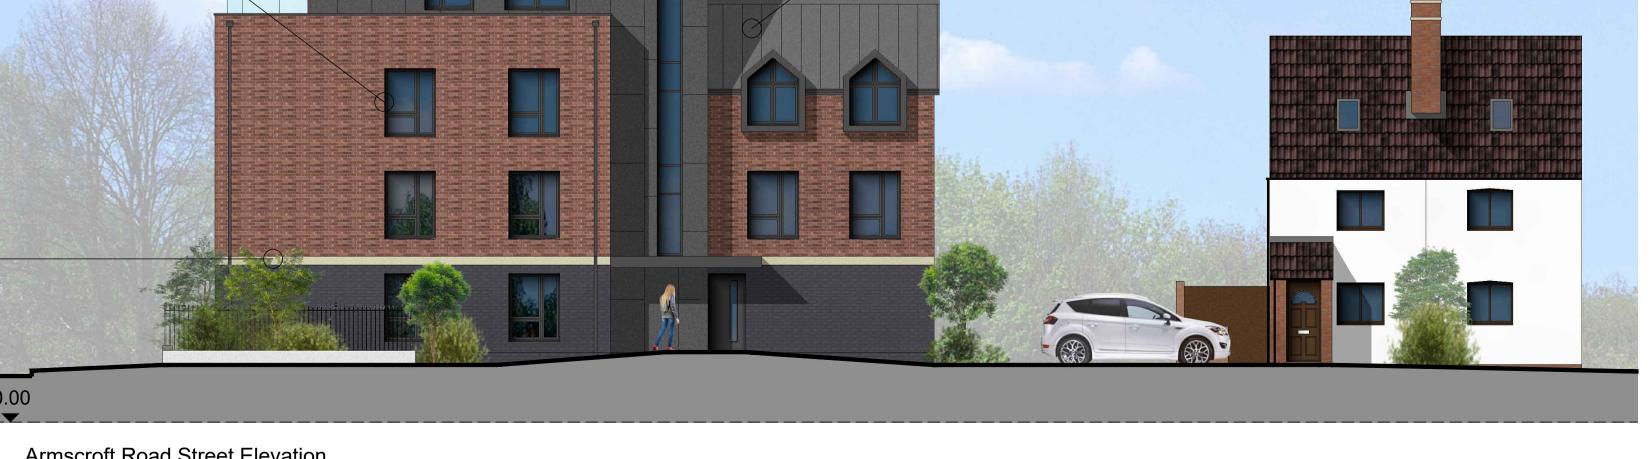

Cladding - Marley Equitone fibre cement panel, dark grey

Aluminium windows and doors, RAL 7016 dark grey, Juliet balconies to doors as indicates on elevations

Facing brick - Slate Blue

Armscroft Road Street Elevation

South West Elevation

Single ply roofing mebrane to flat roof areas. Sarnafil or similar, dark grey

Barnwood Road Elevation 38 Barnwood Road Armscroft Road

Cladding - Marley Equitone fibre cement panel, dark grey

Metal cladding panel to pitched roof, RAL 7016 Dark Grey

1:100 @ A1, 1:200 @ A3 Date June 2020 Dwg. No. 21968 / 15 B

Armscroft Road Street Elevation

+20.00