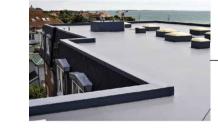

Scale 1:100 @ A1, 1:200 @ A3

Date June 2020

Dwg. No. 21968 / 14 B

South West Elevation

Single ply roofing mebrane to flat roof areas. Sarnafil or similar, dark grey

Facing brick - Ridings Weathered Blend

Denotes obscure glazing to window

South East Elevation

A - Materials and elevation to Barnwood Road amended

C - Additional window to Armscroft Road elevation at

B - Facing brick (red) amended

Proposed Apartments Armscroft Road / Barnwood Road Gloucester Glos