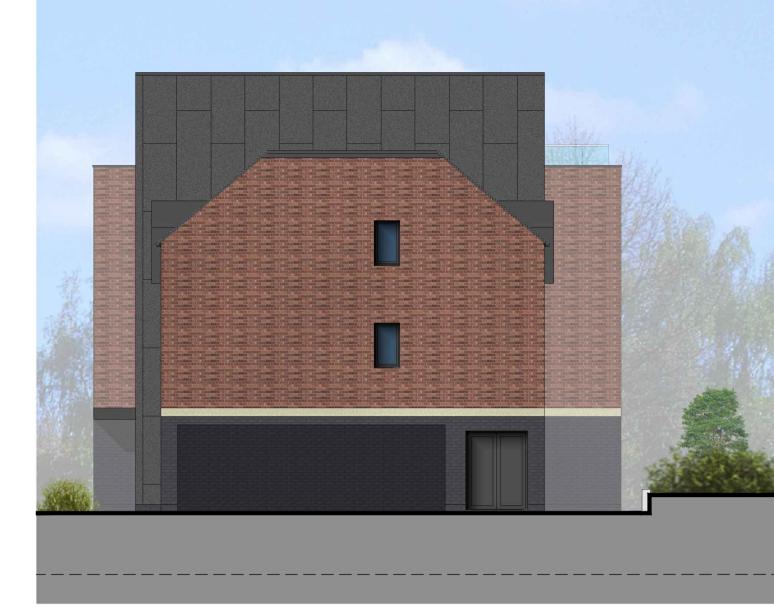

Scale 1:100 @ A1, 1:200 @ A3

Date June 2020

Dwg. No. 21968 / 14 B

South West Elevation

Single ply roofing mebrane to flat roof areas. Sarnafil or similar, dark grey

Facing brick - Ridings Weathered Blend

Denotes obscure glazing to window

South West Elevation

Single ply roofing mebrane to flat roof areas. Sarnafil or similar, dark grey

Barnwood Road Elevation 38 Barnwood Road Armscroft Road

Cladding - Marley Equitone fibre cement panel, dark grey