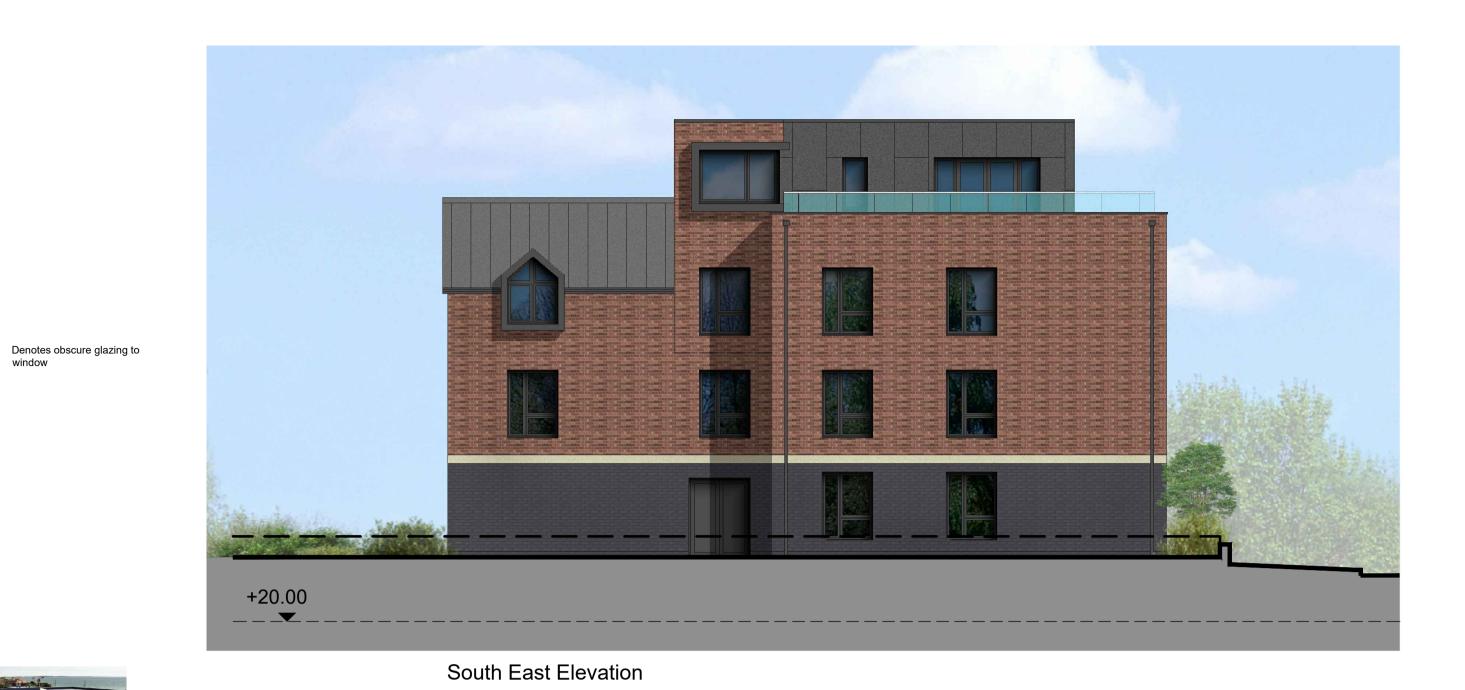

Scale 1:100 @ A1, 1:200 @ A3

Date June 2020

Dwg. No. 21968 / 14 B

South West Elevation

Single ply roofing mebrane to flat roof areas. Sarnafil or similar, dark grey

Facing brick - Ridings Weathered Blend

Denotes obscure glazing to window

South East Elevation

A - Materials and elevation to Barnwood Road amended

C - Additional window to Armscroft Road elevation at

B - Facing brick (red) amended

Proposed Apartments Armscroft Road / Barnwood Road Gloucester Glos

Elevations As Proposed

Metal cladding panel to pitched roof, RAL 7016 Dark Grey

1:100 @ A1, 1:200 @ A3 Date June 2020

Dwg. No. 21968 / 15 C