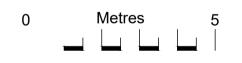

Scale 1:100 @ A1, 1:200 @ A3

Date June 2020

Dwg. No. 21968 / 14 B

South West Elevation

Single ply roofing mebrane to flat roof areas. Sarnafil or similar, dark grey

Facing brick - Ridings Weathered Blend

Denotes obscure glazing to window

Cladding - Marley Equitone fibre cement panel, dark grey

Aluminium windows and doors, RAL 7016 dark grey, Juliet balconies to doors as indicates on elevations

Facing brick - Slate Blue

Armscroft Road Street Elevation

South West Elevation

Single ply roofing mebrane to flat roof areas. Sarnafil or similar, dark grey

Barnwood Road Elevation 38 Barnwood Road Armscroft Road

Cladding - Marley Equitone fibre cement panel, dark grey

Aluminium windows and doors, RAL 7016 dark grey, Juliet balconies to doors as indicates on elevations

Facing brick - Slate Blue

Proposed Apartments Armscroft Road / Barnwood Road Gloucester Glos

Elevations As Proposed

Metal cladding panel to pitched roof, RAL 7016 Dark Grey

1:100 @ A1, 1:200 @ A3 Date June 2020 Dwg. No. 21968 / 15 B

Armscroft Road Street Elevation

+20.00