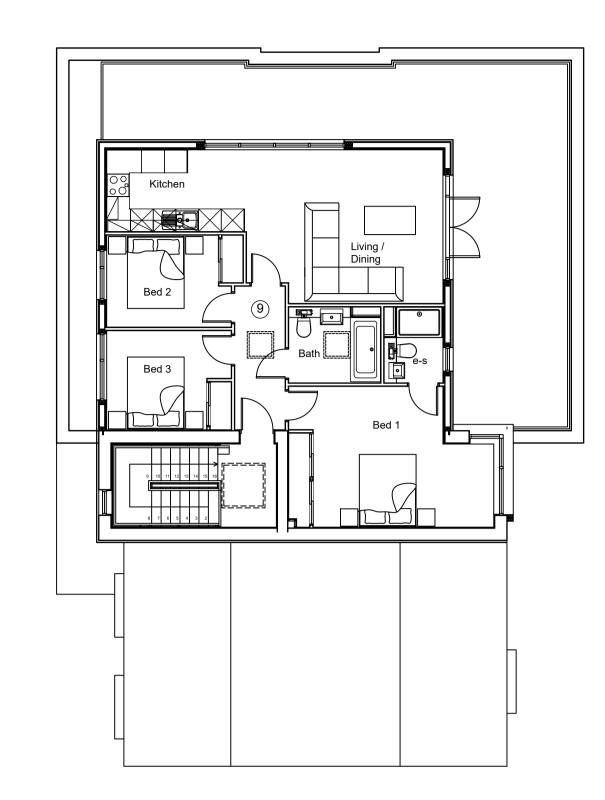

| Fax number                                                                                                                                                                                                                            |
|---------------------------------------------------------------------------------------------------------------------------------------------------------------------------------------------------------------------------------------|
|                                                                                                                                                                                                                                       |
| Email address                                                                                                                                                                                                                         |
| ***** REDACTED *****                                                                                                                                                                                                                  |
|                                                                                                                                                                                                                                       |
|                                                                                                                                                                                                                                       |
| Eligibility                                                                                                                                                                                                                           |
| Does the applicant have an interest in the part of the land to which this amendment relates?                                                                                                                                          |
| <ul><li>✓ Yes</li><li>○ No</li></ul>                                                                                                                                                                                                  |
| If the applicant is not the sole owner, has notification under Article 10 of the Town and Country Planning (Development Management Procedure) (England) Order 2015 (as amended) been given?                                           |
| ○ Yes                                                                                                                                                                                                                                 |
| <ul><li>○ No</li><li>② Not applicable</li></ul>                                                                                                                                                                                       |
|                                                                                                                                                                                                                                       |
| Description of Your Proposal                                                                                                                                                                                                          |
| Please provide the description of the approved development as shown on the decision letter                                                                                                                                            |
| Construction of part 3-storey/part 4-storey building comprising 9 no. 2 bedroom apartments with associated car parking and private amenity space involving demolition of existing retail unit and loss of existing Public Open Space. |
| Reference number                                                                                                                                                                                                                      |
| 20/00693/FUL                                                                                                                                                                                                                          |
| Date of decision                                                                                                                                                                                                                      |
| 28/08/2020                                                                                                                                                                                                                            |
| What was the original application type?                                                                                                                                                                                               |
| Full planning permission                                                                                                                                                                                                              |
| For the purpose of calculating fees, which of the following best describes the original development type?                                                                                                                             |
| <ul> <li>Householder development: Development to an existing dwelling-house or development within its curtilage</li> <li>Other: Anything not covered by the above category</li> </ul>                                                 |
| Non Matarial Amendment(a) Count                                                                                                                                                                                                       |
| Non-Material Amendment(s) Sought                                                                                                                                                                                                      |
| Please describe the non-material amendment(s) you are seeking to make                                                                                                                                                                 |
| Changes to internal layout to apartment 9 with minor changes to fenestration.                                                                                                                                                         |
| Please state why you wish to make this amendment                                                                                                                                                                                      |
| Footprint of apartment no. 9 justifies the change to a 3 bedroom layout, requiring additional window.                                                                                                                                 |
|                                                                                                                                                                                                                                       |

## Apartment 9 : 79m²

Third Floor

# Apartments 3 and 4 : 63m<sup>2</sup>

First Floor

Proposed Apartments Armscroft Road / Barnwood Road Gloucester Glos

Floor Plans As Proposed

A - Plans amended

B - Layout to apartment 9 amended

09.12.20

08.06.22