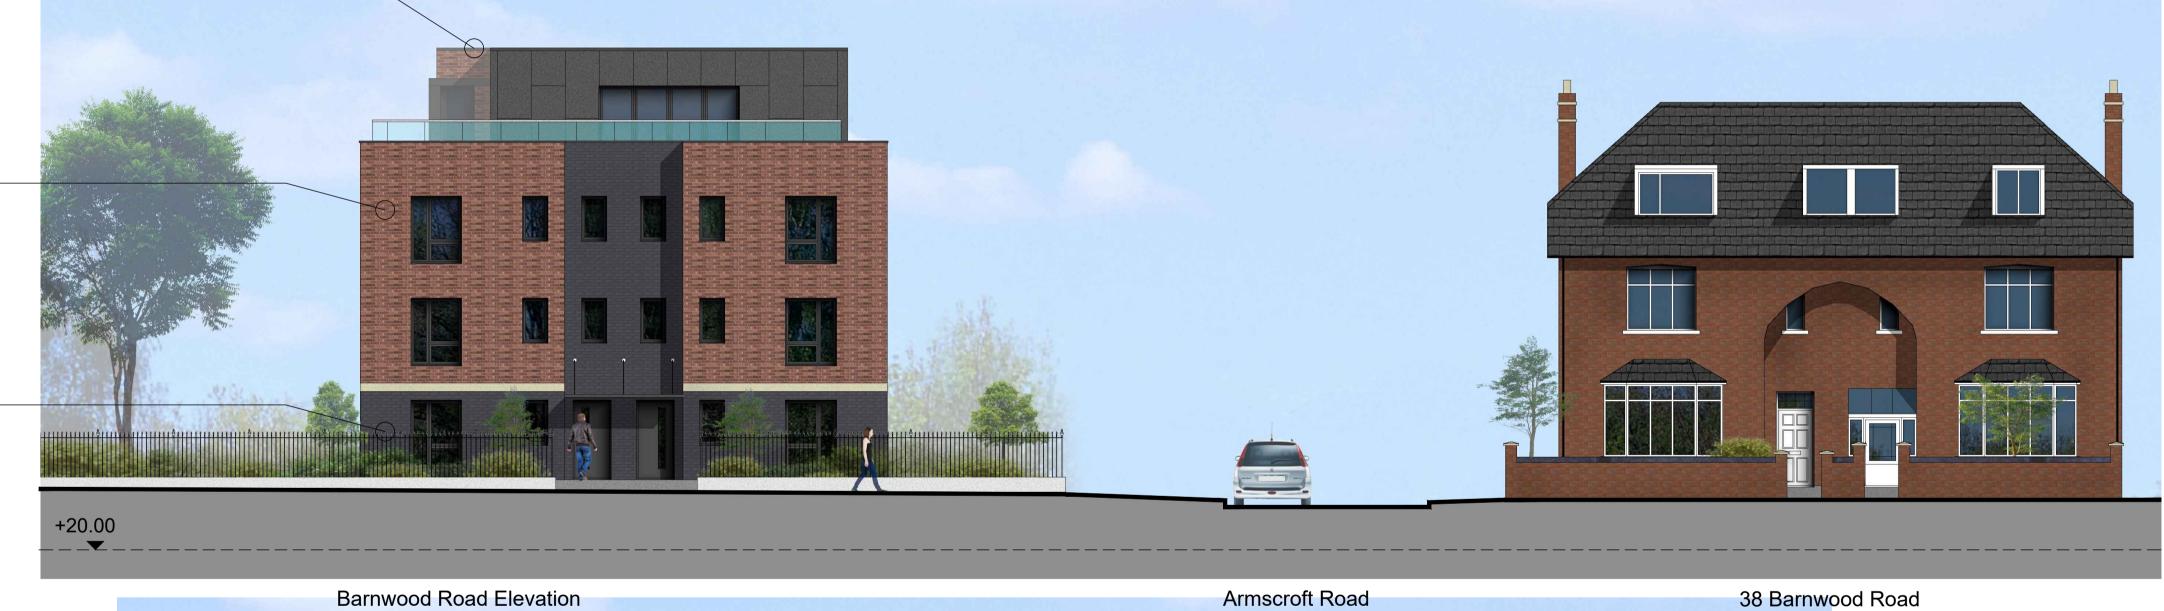

Scale 1:100 @ A1, 1:200 @ A3

Date June 2020

Dwg. No. 21968 / 14 B

South West Elevation

Single ply roofing mebrane to flat roof areas. Sarnafil or similar, dark grey

Facing brick - Ridings Weathered Blend

Denotes obscure glazing to window

Cladding - Marley Equitone fibre cement panel, dark grey

Aluminium windows and doors, RAL 7016 dark grey, Juliet balconies to doors as indicates on elevations

Facing brick - Slate Blue

Armscroft Road Street Elevation

South West Elevation

Single ply roofing mebrane to flat roof areas. Sarnafil or similar, dark grey

Barnwood Road Elevation 38 Barnwood Road Armscroft Road

Cladding - Marley Equitone fibre cement panel, dark grey

Aluminium windows and doors, RAL 7016 dark grey, Juliet balconies to doors as indicates on elevations

Facing brick - Slate Blue

Proposed Apartments Armscroft Road / Barnwood Road Gloucester Glos

Elevations As Proposed

Metal cladding panel to pitched roof, RAL 7016 Dark Grey

1:100 @ A1, 1:200 @ A3 Date June 2020 Dwg. No. 21968 / 15 B

Armscroft Road Street Elevation

+20.00