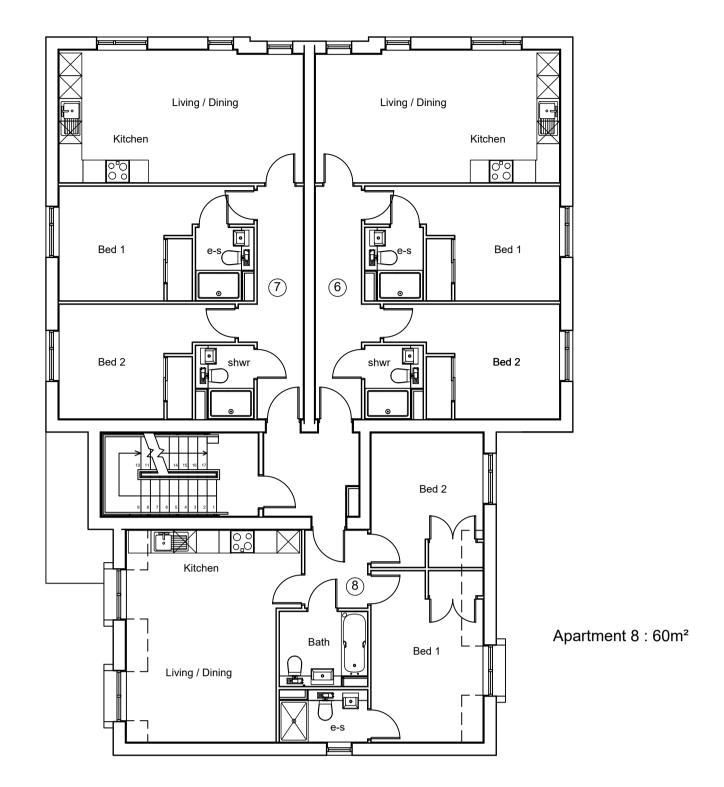

above statements apply?  ○ Yes |

# I / We hereby apply for Non-Material Amendment as described in this form and accompanying plans/drawings and additional information. I / We confirm that, to the best of my/our knowledge, any facts stated are true and accurate and any opinions given are the genuine options of the persons giving them. I / We also accept that: Once submitted, this information will be transmitted to the Local Planning Authority and, once validated by them, be made available as part of a public register and on the authority's website; our system will automatically generate and send you emails in regard to the submission of this application. I / We agree to the outlined declaration Signed Adrian Bird

**Declaration** 

08/06/2022



#### Apartments 6 and 7 : 63m<sup>2</sup>



Second Floor

## Apartment 9 : 79m²



Third Floor

# Apartments 3 and 4 : 63m<sup>2</sup>



First Floor



Proposed Apartments Armscroft Road / Barnwood Road Gloucester Glos

Floor Plans As Proposed

A - Plans amended

B - Layout to apartment 9 amended

09.12.20

08.06.22

Scale 1:100 @ A1, 1:200 @ A3

Date June 2020

Dwg. No. 21968 / 14 B





South West Elevation

Single ply roofing mebrane to flat roof areas. Sarnafil or similar, dark grey

Facing brick - Ridings Weathered Blend



Denotes obscure glazing to window











Cladding - Marley Equitone fibre cement panel, dark grey

Aluminium windows and doors, RAL 7016 dark grey, Juliet balconies to doors as indicates on elevations

Facing brick - Slate Blue











Armscroft Road Street Elevation

South East Elevation



A - Ma