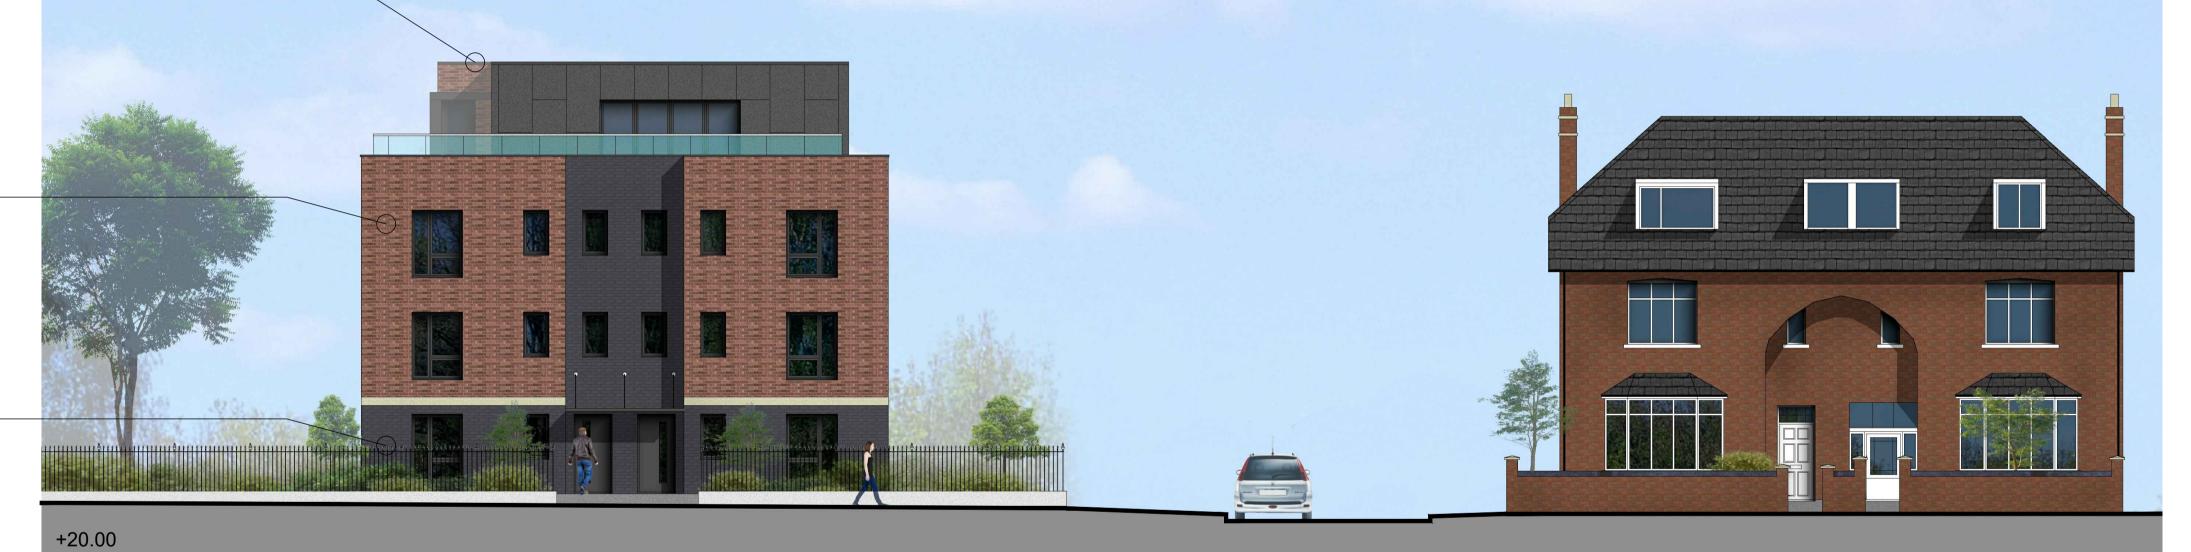

Scale 1:100 @ A1, 1:200 @ A3

Date June 2020

Dwg. No. 21968 / 14 B

South West Elevation

Single ply roofing mebrane to flat roof areas. Sarnafil or similar, dark grey

Facing brick - Ridings Weathered Blend

Denotes obscure glazing to window

Cladding - Marley Equitone fibre cement panel, dark grey

Aluminium windows and doors, RAL 7016 dark grey, Juliet balconies to doors as indicates on elevations

Facing brick - Slate Blue

Armscroft Road Street Elevation

South East Elevation

A - Materials and elevation to Barnwood Road amended

C - Additional window to Armscroft Road elevation at

B - Facing brick (red) amended

Proposed Apartments Armscroft Road / Barnwood Road Gloucester Glos

Elevations As Proposed

Metal cladding panel to pitched roof, RAL 7016 Dark Grey

1:100 @ A1, 1:200 @ A3 Date June 2020

Dwg. No. 21968 / 15 C

South West Elevation

Single ply roofing mebrane to flat roof areas. Sarnafil or similar, dark grey

Barnwood Road Elevation 38 Barnwood Road Armscroft Road

Cladding - Marley Equitone fibre cement panel, dark grey

Aluminium windows and doors, RAL 7016 dark grey, Juliet balconies to doors as indicates on elevations

Facing brick - Slate Blue

Proposed Apartments Armscroft Road / Barnwood Road Gloucester Glos

Elevations As Proposed

Metal cladding panel to pitched roof, RAL 7016 Dark Grey

1:100 @ A1, 1:200 @ A3 Date June 2020 Dwg. No. 21968 / 15 B

Armscroft Road Street Elevation

+20.00