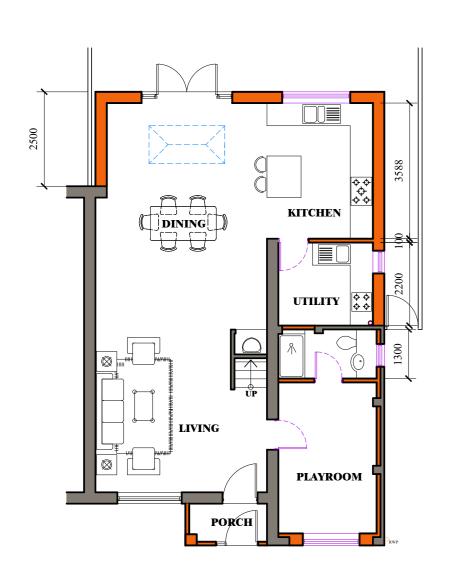

**Declaration** 

04/01/2023

scale 1:1250 on A4

0M 10M 50M 100M

Metres

N

© Crown Copyright 2021. Streetwise Licence No. 100047474.

**GROUND FLOOR PLAN** 

EXISTING WALL (In Plan)

LEGEND

MATERIALS ROOF: CONCRETE ROOF TILES TO MATCH EXISTING SINGLE PLY ROOFING MEMBRANE WALL: BRICK FACING TO MATCH EXISTING /

RENDERING TO MATCH EXISTING WINDOWS: UPVC 'A' RATED DOUBLE GLAZED WINDOWS TO MATCH EXISTING

DOORS: UPVC 'A' RATED DOUBLE GLAZED DOORS TO MATCH EXISTING

RAIN WATER UPVC GUTTER, RWP, FASCIA BOARD AND GOODS: SOFFIT BOARD

NEW BRICK WALL

EXISTING BRICK

NEW WINDOWS / DOORS

RENDERING TO MATCH EXISTING

WINDOWS: UPVC 'A' RATED DOUBLE GLAZED WINDOWS
TO MATCH EXISTING

DOORS: UPVC 'A' RATED DOUBLE GLAZED DOORS

TO MATCH EXISTING

RAIN WATER UPVC GUTTER, RWP, FASCIA BOARD AND GOODS: SOFFIT BOARD