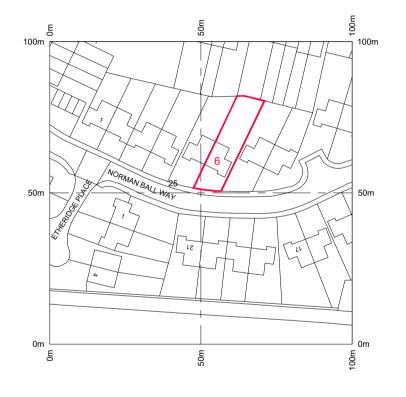

**Declaration** 

04/01/2023

scale 1:1250 on A4

0M 10M 50M 100M

Metres

N

© Crown Copyright 2021. Streetwise Licence No. 100047474.

**GROUND FLOOR PLAN** 