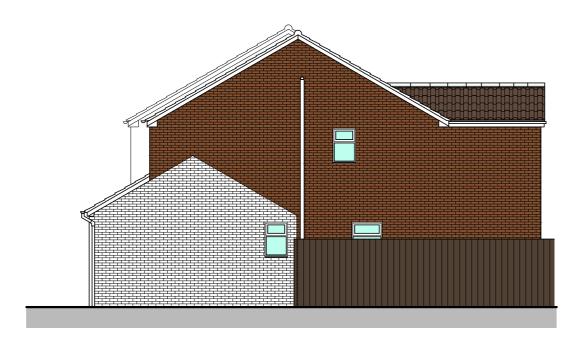

EXISTING WALL (In Plan)

LEGEND

MATERIALS ROOF: CONCRETE ROOF TILES TO MATCH EXISTING SINGLE PLY ROOFING MEMBRANE WALL: BRICK FACING TO MATCH EXISTING /

RENDERING TO MATCH EXISTING WINDOWS: UPVC 'A' RATED DOUBLE GLAZED WINDOWS TO MATCH EXISTING

DOORS: UPVC 'A' RATED DOUBLE GLAZED DOORS TO MATCH EXISTING

RAIN WATER UPVC GUTTER, RWP, FASCIA BOARD AND GOODS: SOFFIT BOARD

NEW BRICK WALL

EXISTING BRICK

NEW WINDOWS / DOORS

RENDERING TO MATCH EXISTING

WINDOWS: UPVC 'A' RATED DOUBLE GLAZED WINDOWS
TO MATCH EXISTING

DOORS: UPVC 'A' RATED DOUBLE GLAZED DOORS

TO MATCH EXISTING

RAIN WATER UPVC GUTTER, RWP, FASCIA BOARD AND GOODS: SOFFIT BOARD