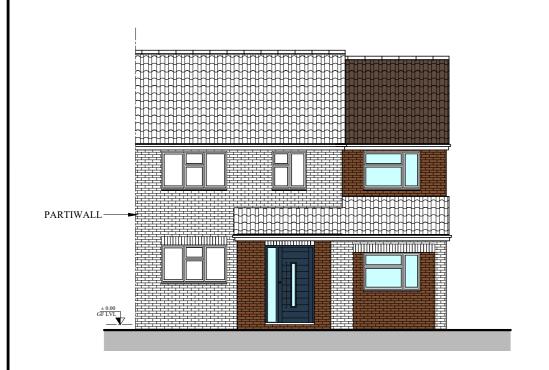

EXISTING WALL (In Plan)

LEGEND

MATERIALS ROOF: CONCRETE ROOF TILES TO MATCH EXISTING SINGLE PLY ROOFING MEMBRANE WALL: BRICK FACING TO MATCH EXISTING /

RENDERING TO MATCH EXISTING WINDOWS: UPVC 'A' RATED DOUBLE GLAZED WINDOWS TO MATCH EXISTING

DOORS: UPVC 'A' RATED DOUBLE GLAZED DOORS TO MATCH EXISTING

RAIN WATER UPVC GUTTER, RWP, FASCIA BOARD AND GOODS: SOFFIT BOARD

NEW BRICK WALL

EXISTING BRICK

NEW WINDOWS / DOORS

RENDERING TO MATCH EXISTING

WINDOWS: UPVC 'A' RATED DOUBLE GLAZED WINDOWS
TO MATCH EXISTING

DOORS: UPVC 'A' RATED DOUBLE GLAZED DOORS

TO MATCH EXISTING

RAIN WATER UPVC GUTTER, RWP, FASCIA BOARD AND GOODS: SOFFIT BOARD