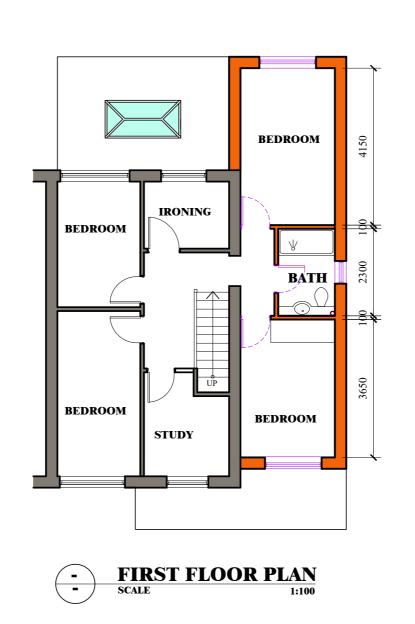

register and on the authority's website; our system will automatically generate and send you emails in regard to the submission of this application. I / We agree to the outlined declaration Signed Roby Mekkara

**Declaration** 

04/01/2023



scale 1:1250 on A4

0M 10M 50M 100M

Metres

N



© Crown Copyright 2021. Streetwise Licence No. 100047474.





















**GROUND FLOOR PLAN** 











EXISTING WALL (In Plan)

LEGEND

MATERIALS ROOF: CONCRETE ROOF TILES TO MATCH EXISTING SINGLE PLY ROOFING MEMBRANE WALL: BRICK FACING TO MATCH EXISTING /

RENDERING TO MATCH EXISTING WINDOWS: UPVC 'A' RATED DOUBLE GLAZED WINDOWS TO MATCH EXISTING

DOORS: UPVC 'A' RATED DOUBLE GLAZED DOORS TO MATCH EXISTING

RAIN WATER UPVC GUTTER, RWP, FASCIA BOARD AND GOODS: SOFFIT BOARD

























NEW BRICK WALL

EXISTING BRICK

NEW WINDOWS / DOORS

RENDERING TO MATCH EXISTING

WINDOWS: UPVC 'A' RATED DOUBLE GLAZED WINDOWS
TO MATCH EXISTING

DOORS: UPVC 'A' RATED DOUBLE GLAZED DOORS

TO MATCH EXISTING

RAIN WATER UPVC GUTTER, RWP, FASCIA BOARD AND GOODS: SOFFIT BOARD