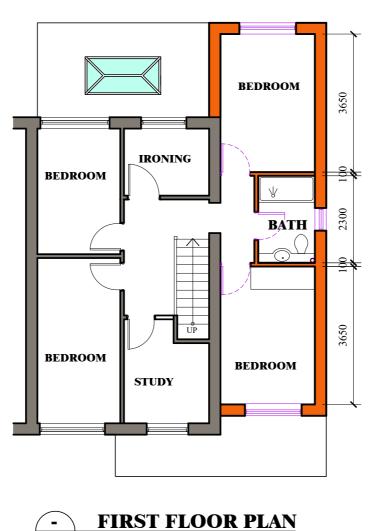

EXISTING WALL (In Plan)

LEGEND

MATERIALS ROOF: CONCRETE ROOF TILES TO MATCH EXISTING SINGLE PLY ROOFING MEMBRANE WALL: BRICK FACING TO MATCH EXISTING /

RENDERING TO MATCH EXISTING WINDOWS: UPVC 'A' RATED DOUBLE GLAZED WINDOWS TO MATCH EXISTING

DOORS: UPVC 'A' RATED DOUBLE GLAZED DOORS TO MATCH EXISTING

RAIN WATER UPVC GUTTER, RWP, FASCIA BOARD AND GOODS: SOFFIT BOARD

NEW BRICK WALL

EXISTING BRICK

NEW WINDOWS / DOORS

RENDERING TO MATCH EXISTING

WINDOWS: UPVC 'A' RATED DOUBLE GLAZED WINDOWS
TO MATCH EXISTING

DOORS: UPVC 'A' RATED DOUBLE GLAZED DOORS

TO MATCH EXISTING

RAIN WATER UPVC GUTTER, RWP, FASCIA BOARD AND GOODS: SOFFIT BOARD