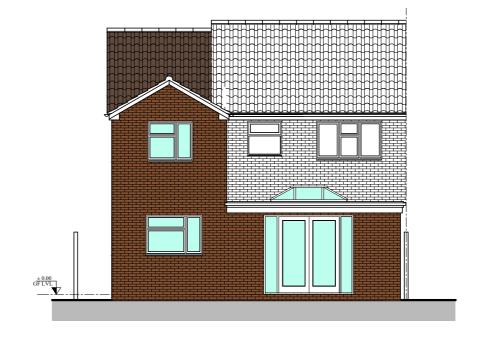

EXISTING WALL (In Plan)

LEGEND

MATERIALS ROOF: CONCRETE ROOF TILES TO MATCH EXISTING SINGLE PLY ROOFING MEMBRANE WALL: BRICK FACING TO MATCH EXISTING /

RENDERING TO MATCH EXISTING WINDOWS: UPVC 'A' RATED DOUBLE GLAZED WINDOWS TO MATCH EXISTING

DOORS: UPVC 'A' RATED DOUBLE GLAZED DOORS TO MATCH EXISTING

RAIN WATER UPVC GUTTER, RWP, FASCIA BOARD AND GOODS: SOFFIT BOARD

NEW BRICK WALL

EXISTING BRICK

NEW WINDOWS / DOORS

RENDERING TO MATCH EXISTING

WINDOWS: UPVC 'A' RATED DOUBLE GLAZED WINDOWS
TO MATCH EXISTING

DOORS: UPVC 'A' RATED DOUBLE GLAZED DOORS

TO MATCH EXISTING

RAIN WATER UPVC GUTTER, RWP, FASCIA BOARD AND GOODS: SOFFIT BOARD