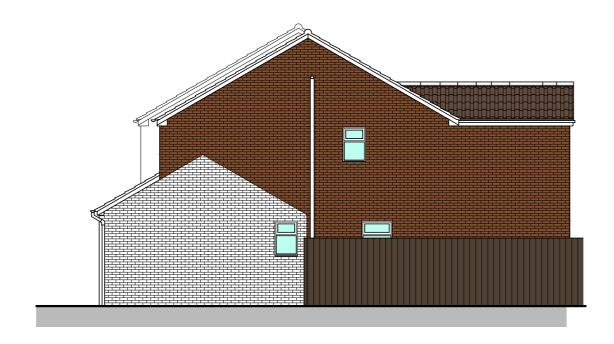

EXISTING WALL (In Plan)

LEGEND

MATERIALS ROOF: CONCRETE ROOF TILES TO MATCH EXISTING SINGLE PLY ROOFING MEMBRANE WALL: BRICK FACING TO MATCH EXISTING /

RENDERING TO MATCH EXISTING WINDOWS: UPVC 'A' RATED DOUBLE GLAZED WINDOWS TO MATCH EXISTING

DOORS: UPVC 'A' RATED DOUBLE GLAZED DOORS TO MATCH EXISTING

RAIN WATER UPVC GUTTER, RWP, FASCIA BOARD AND GOODS: SOFFIT BOARD

NEW BRICK WALL

EXISTING BRICK

NEW WINDOWS / DOORS

RENDERING TO MATCH EXISTING

WINDOWS: UPVC 'A' RATED DOUBLE GLAZED WINDOWS
TO MATCH EXISTING

DOORS: UPVC 'A' RATED DOUBLE GLAZED DOORS

TO MATCH EXISTING

RAIN WATER UPVC GUTTER, RWP, FASCIA BOARD AND GOODS: SOFFIT BOARD