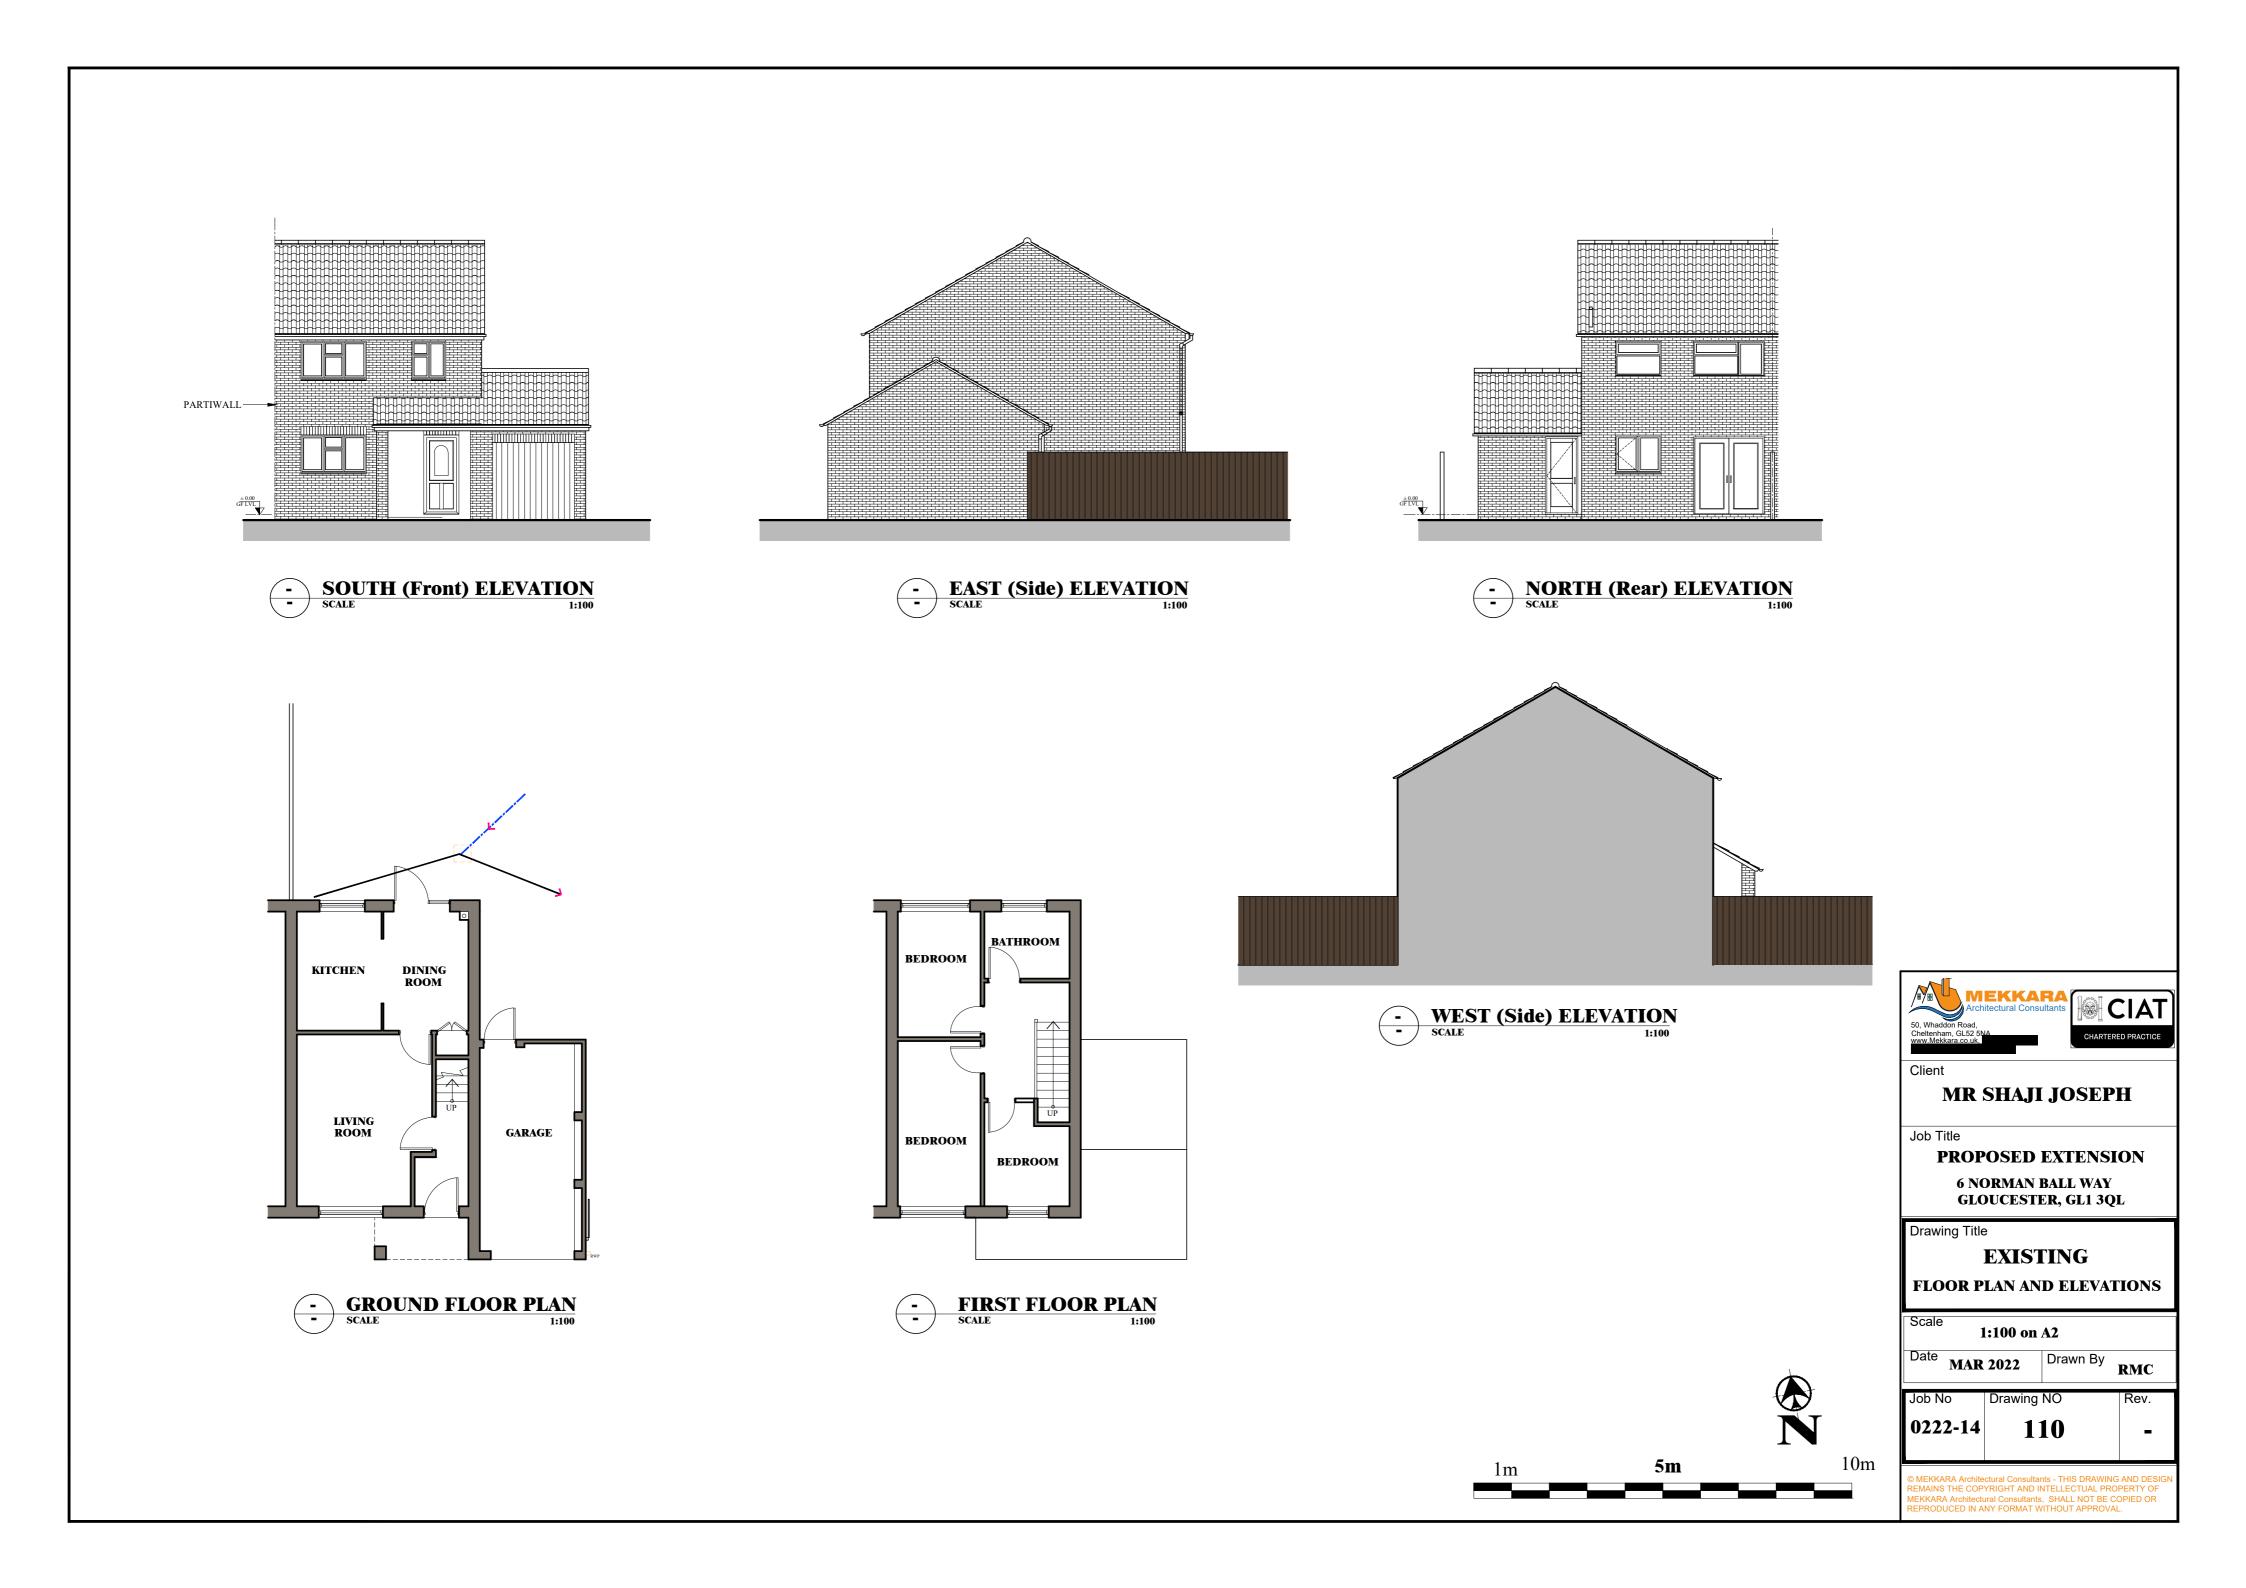

**Declaration** 

04/01/2023

scale 1:1250 on A4

0M 10M 50M 100M

Metres

N

© Crown Copyright 2021. Streetwise Licence No. 100047474.

**GROUND FLOOR PLAN** 

EXISTING WALL (In Plan)

LEGEND

MATERIALS ROOF: CONCRETE ROOF TILES TO MATCH EXISTING SINGLE PLY ROOFING MEMBRANE WALL: BRICK FACING TO MATCH EXISTING /

RENDERING TO MATCH EXISTING WINDOWS: UPVC 'A' RATED DOUBLE GLAZED WINDOWS TO MATCH EXISTING

DOORS: UPVC 'A' RATED DOUBLE GLAZED DOORS TO MATCH EXISTING

RAIN WATER UPVC GUTTER, RWP, FASCIA BOARD AND GOODS: SOFFIT BOARD

NEW BRICK WALL

EXISTING BRICK

NEW WINDOWS / DOORS

RENDERING TO MATCH EXISTING

WINDOWS: UPVC 'A' RATED DOUBLE GLAZED WINDOWS
TO MATCH EXISTING

DOORS: UPVC 'A' RATED DOUBLE GLAZED DOORS

TO MATCH EXISTING

RAIN WATER UPVC GUTTER, RWP, FASCIA BOARD AND GOODS: SOFFIT BOARD