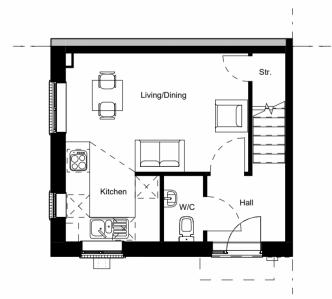

**Ground Floor Plan** 

1:100

**First Floor Plan** 

Plots: 16,77,100,115,134,146

© Origin3 Studio Ltd

THIS DRAWING IS NOT TO BE SCALED. Except for the purposes of planning applications and for legal plans where the scale bar must be used. Always refer to figured dimensions. Verify site dimensions prior to construction and report discrepancies immediately. This drawing is to be read in conjuction with all relevent documents and drawings.