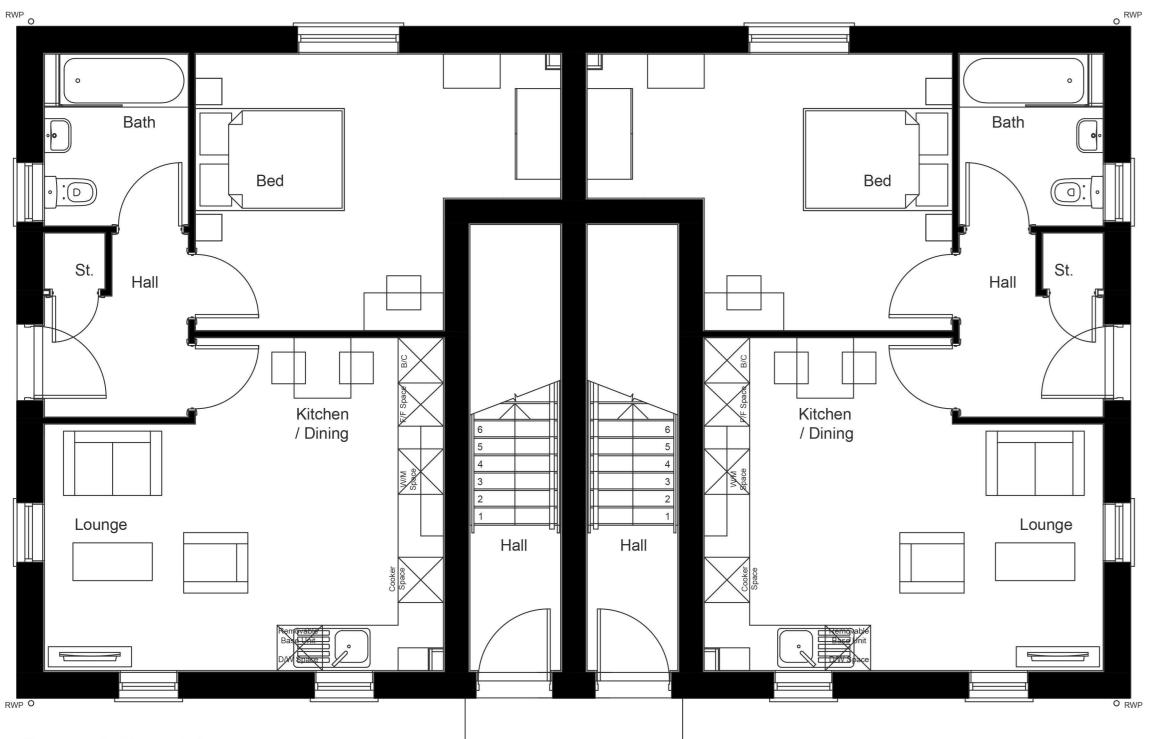

**Ground Floor Plan** 

1:100

**First Floor Plan** 

Plots: 16,77,100,115,134,146

© Origin3 Studio Ltd

THIS DRAWING IS NOT TO BE SCALED. Except for the purposes of planning applications and for legal plans where the scale bar must be used. Always refer to figured dimensions. Verify site dimensions prior to construction and report discrepancies immediately. This drawing is to be read in conjuction with all relevent documents and drawings.