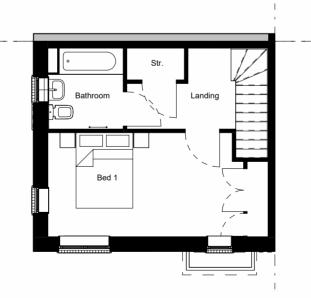

**Ground Floor Plan** 

1:100

**First Floor Plan** 

Plots: 16,77,100,115,134,146

© Origin3 Studio Ltd

THIS DRAWING IS NOT TO BE SCALED. Except for the purposes of planning applications and for legal plans where the scale bar must be used. Always refer to figured dimensions. Verify site dimensions prior to construction and report discrepancies immediately. This drawing is to be read in conjuction with all relevent documents and drawings.