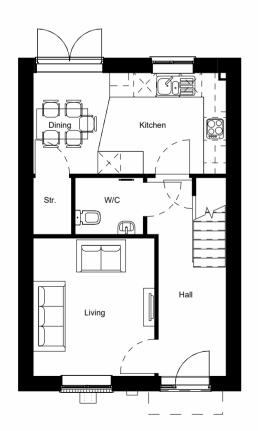

# **Snow Capel Farm TIER 1 HOUSE TYPES**

Plots: 17,18

© Origin3 Studio Ltd

THIS DRAWING IS NOT TO BE SCALED. Except for the purposes of planning applications and for legal plans where the scale bar must be used. Always refer to figured dimensions. Verify site dimensions prior to construction and report discrepancies immediately. This drawing is to be read in conjuction with all relevent documents and drawings.

**Ground Floor Plan** 

1:100

**First Floor Plan** 

Plots: 16,77,100,115,134,146

© Origin3 Studio Ltd

THIS DRAWING IS NOT TO BE SCALED. Except for the purposes of planning applications and for legal plans where the scale bar must be used. Always refer to figured dimensions. Verify site dimensions prior to construction and report discrepancies immediately. This drawing is to be read in conjuction with all relevent documents and drawings.