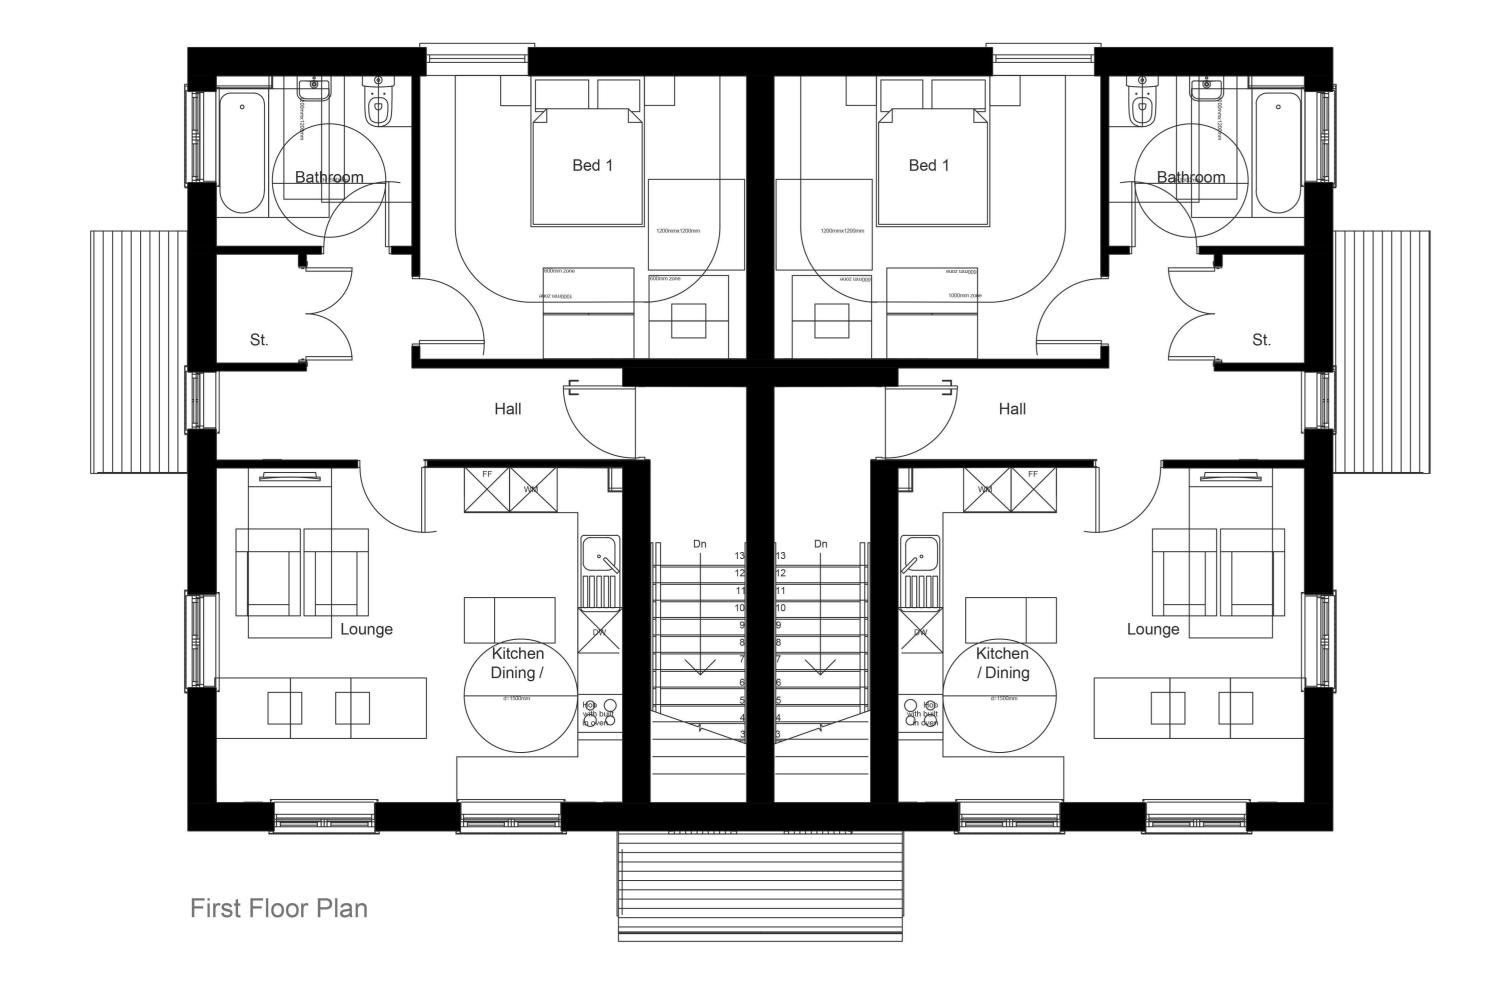

**Ground Floor Plan** 

1:100

**First Floor Plan** 

Plots: 16,77,100,115,134,146

© Origin3 Studio Ltd

THIS DRAWING IS NOT TO BE SCALED. Except for the purposes of planning applications and for legal plans where the scale bar must be used. Always refer to figured dimensions. Verify site dimensions prior to construction and report discrepancies immediately. This drawing is to be read in conjuction with all relevent documents and drawings.