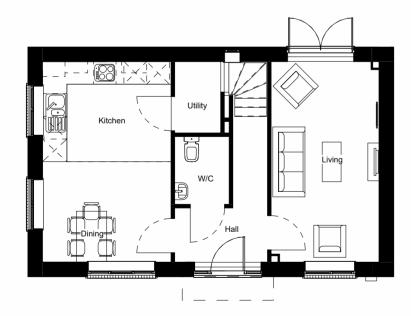

**Ground Floor Plan** 

1:100

**First Floor Plan** 

Plots: 16,77,100,115,134,146

© Origin3 Studio Ltd

THIS DRAWING IS NOT TO BE SCALED. Except for the purposes of planning applications and for legal plans where the scale bar must be used. Always refer to figured dimensions. Verify site dimensions prior to construction and report discrepancies immediately. This drawing is to be read in conjuction with all relevent documents and drawings.