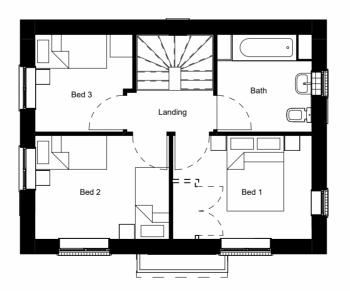

**Ground Floor Plan** 

1:100

**First Floor Plan** 

Plots: 16,77,100,115,134,146

© Origin3 Studio Ltd

THIS DRAWING IS NOT TO BE SCALED. Except for the purposes of planning applications and for legal plans where the scale bar must be used. Always refer to figured dimensions. Verify site dimensions prior to construction and report discrepancies immediately. This drawing is to be read in conjuction with all relevent documents and drawings.