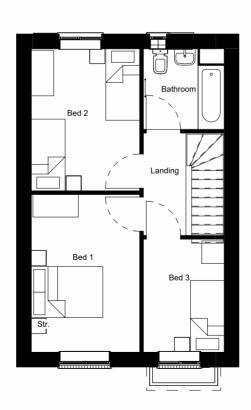

# **Snow Capel Farm TIER 1 HOUSE TYPES**

Plots: 17,18

© Origin3 Studio Ltd

THIS DRAWING IS NOT TO BE SCALED. Except for the purposes of planning applications and for legal plans where the scale bar must be used. Always refer to figured dimensions. Verify site dimensions prior to construction and report discrepancies immediately. This drawing is to be read in conjuction with all relevent documents and drawings.

**Ground Floor Plan** 

1:100

**First Floor Plan** 

Plots: 16,77,100,115,134,146

© Origin3 Studio Ltd

THIS DRAWING IS NOT TO BE SCALED. Except for the purposes of planning applications and for legal plans where the scale bar must be used. Always refer to figured dimensions. Verify site dimensions prior to construction and report discrepancies immediately. This drawing is to be read in conjuction with all relevent documents and drawings.