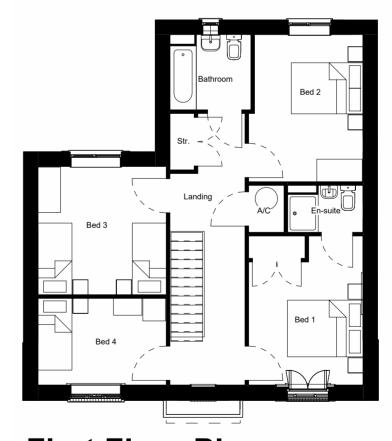

**Ground Floor Plan** 

1:100

**First Floor Plan** 

Plots: 16,77,100,115,134,146

© Origin3 Studio Ltd

THIS DRAWING IS NOT TO BE SCALED. Except for the purposes of planning applications and for legal plans where the scale bar must be used. Always refer to figured dimensions. Verify site dimensions prior to construction and report discrepancies immediately. This drawing is to be read in conjuction with all relevent documents and drawings.