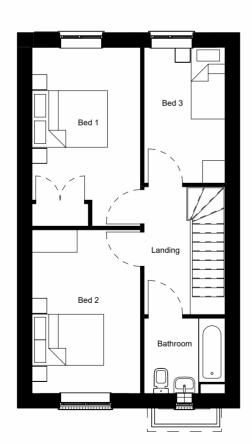

**Ground Floor Plan** 

1:100

**First Floor Plan** 

Plots: 16,77,100,115,134,146

© Origin3 Studio Ltd

THIS DRAWING IS NOT TO BE SCALED. Except for the purposes of planning applications and for legal plans where the scale bar must be used. Always refer to figured dimensions. Verify site dimensions prior to construction and report discrepancies immediately. This drawing is to be read in conjuction with all relevent documents and drawings.