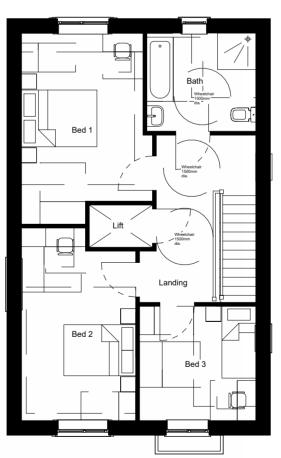

W:\PLANNING\19-026 Snow Capel, Matson\Urban Design\3 Documents\1 In Progress\BIM\RVT Links\House types\1367 3B\_M4(3).rvt

Front Elevation

Side Elevation

Rear Elevation

Plots: 150 - 155

Snow Capel Farm

HT Planning Sheet - Apartment A

Tyndall House
17 Whiteladies Road, Clifton
Bristol, BS8 1PB

proj: 19-026 drg: APRT-A-01 date: 15/12/22 rev: -

Ground Floor Plan

Plots: 10 - 13

proj: 19-026 drg: APRT-B-01 date: 15/12/22 rev: -Tyndall House
17 Whiteladies Road, Clifton
Bristol, BS8 1PB