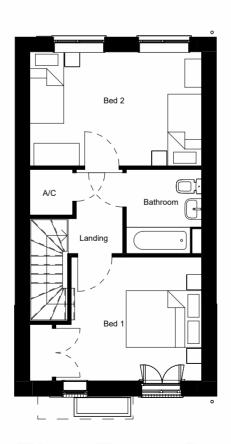

**Ground Floor Plan** 

1:100

**First Floor Plan** 

Plots: 16,77,100,115,134,146

© Origin3 Studio Ltd

THIS DRAWING IS NOT TO BE SCALED. Except for the purposes of planning applications and for legal plans where the scale bar must be used. Always refer to figured dimensions. Verify site dimensions prior to construction and report discrepancies immediately. This drawing is to be read in conjuction with all relevent documents and drawings.