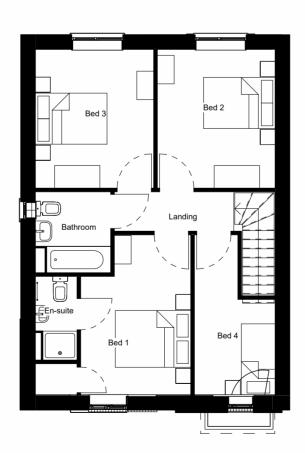

**Ground Floor Plan** 

1:100

**First Floor Plan** 

Plots: 16,77,100,115,134,146

© Origin3 Studio Ltd

THIS DRAWING IS NOT TO BE SCALED. Except for the purposes of planning applications and for legal plans where the scale bar must be used. Always refer to figured dimensions. Verify site dimensions prior to construction and report discrepancies immediately. This drawing is to be read in conjuction with all relevent documents and drawings.