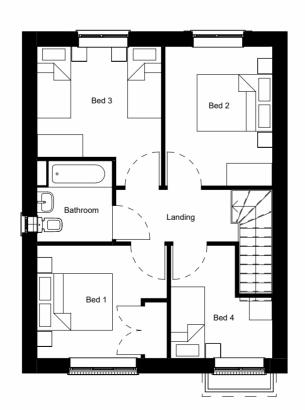

**Ground Floor Plan** 

1:100

**First Floor Plan** 

Plots: 16,77,100,115,134,146

© Origin3 Studio Ltd

THIS DRAWING IS NOT TO BE SCALED. Except for the purposes of planning applications and for legal plans where the scale bar must be used. Always refer to figured dimensions. Verify site dimensions prior to construction and report discrepancies immediately. This drawing is to be read in conjuction with all relevent documents and drawings.