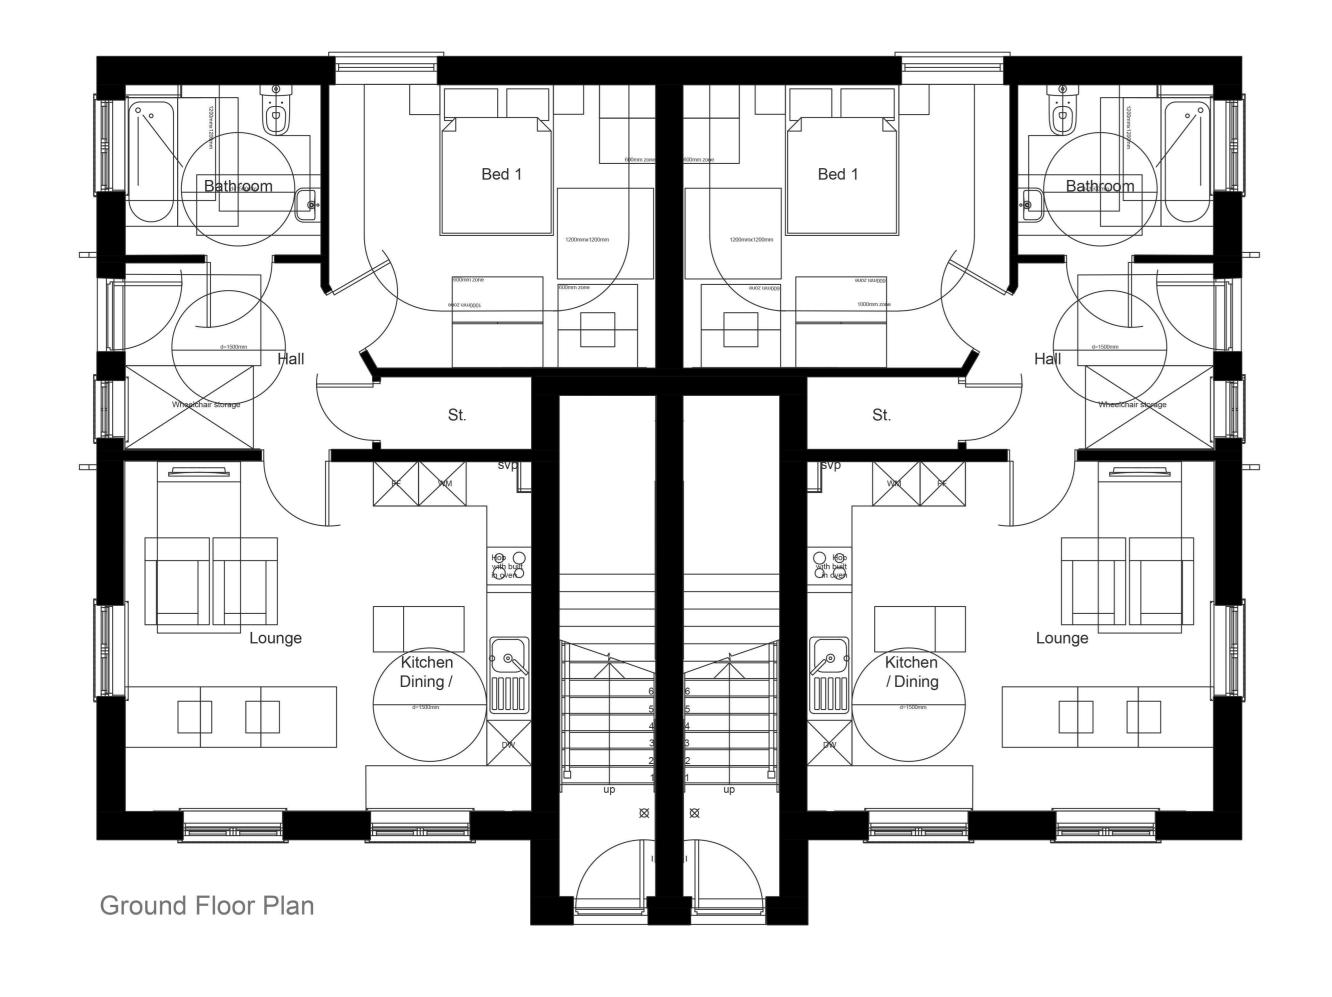

**Ground Floor Plan** 

1:100

**First Floor Plan** 

Plots: 16,77,100,115,134,146

© Origin3 Studio Ltd

THIS DRAWING IS NOT TO BE SCALED. Except for the purposes of planning applications and for legal plans where the scale bar must be used. Always refer to figured dimensions. Verify site dimensions prior to construction and report discrepancies immediately. This drawing is to be read in conjuction with all relevent documents and drawings.