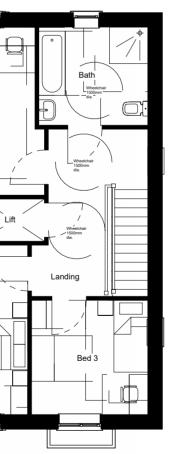

W:\PLANNING\19-026 Snow Capel, Matson\Urban Design\3 Documents\1 In Progress\BIM\RVT Links\House types\1367 3B\_M4(3).rvt

Front Elevation

Side Elevation

Rear Elevation

Plots: 150 - 155

Snow Capel Farm

HT Planning Sheet - Apartment A

Tyndall House
17 Whiteladies Road, Clifton
Bristol, BS8 1PB

proj: 19-026 drg: APRT-A-01 date: 15/12/22 rev: -

Ground Floor Plan

Plots: 10 - 13

proj: 19-026 drg: APRT-B-01 date: 15/12/22 rev: -Tyndall House
17 Whiteladies Road, Clifton
Bristol, BS8 1PB