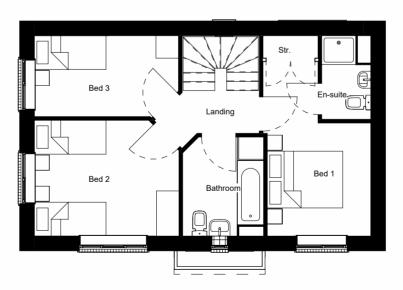

**Ground Floor Plan** 

1:100

**First Floor Plan** 

Plots: 16,77,100,115,134,146

© Origin3 Studio Ltd

THIS DRAWING IS NOT TO BE SCALED. Except for the purposes of planning applications and for legal plans where the scale bar must be used. Always refer to figured dimensions. Verify site dimensions prior to construction and report discrepancies immediately. This drawing is to be read in conjuction with all relevent documents and drawings.