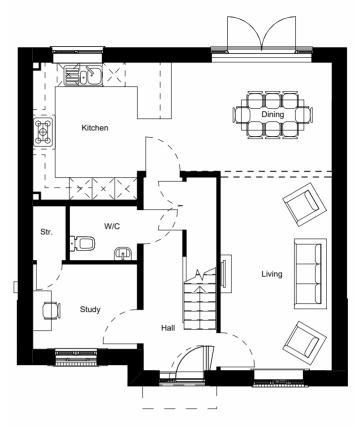

**Ground Floor Plan** 

1:100

**First Floor Plan** 

Plots: 16,77,100,115,134,146

© Origin3 Studio Ltd

THIS DRAWING IS NOT TO BE SCALED. Except for the purposes of planning applications and for legal plans where the scale bar must be used. Always refer to figured dimensions. Verify site dimensions prior to construction and report discrepancies immediately. This drawing is to be read in conjuction with all relevent documents and drawings.