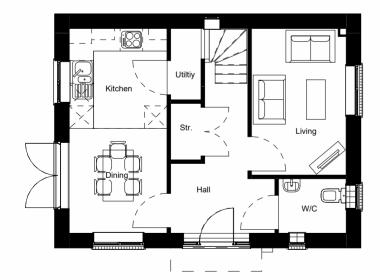

**Ground Floor Plan** 

1:100

**First Floor Plan** 

Plots: 16,77,100,115,134,146

© Origin3 Studio Ltd

THIS DRAWING IS NOT TO BE SCALED. Except for the purposes of planning applications and for legal plans where the scale bar must be used. Always refer to figured dimensions. Verify site dimensions prior to construction and report discrepancies immediately. This drawing is to be read in conjuction with all relevent documents and drawings.