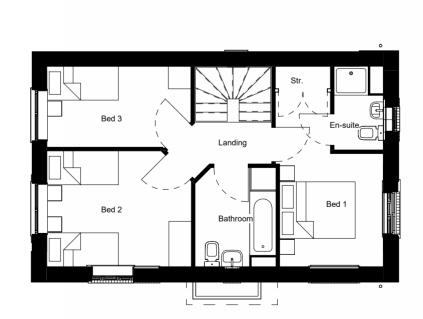

**Ground Floor Plan** 

1:100

**First Floor Plan** 

Plots: 16,77,100,115,134,146

© Origin3 Studio Ltd

THIS DRAWING IS NOT TO BE SCALED. Except for the purposes of planning applications and for legal plans where the scale bar must be used. Always refer to figured dimensions. Verify site dimensions prior to construction and report discrepancies immediately. This drawing is to be read in conjuction with all relevent documents and drawings.