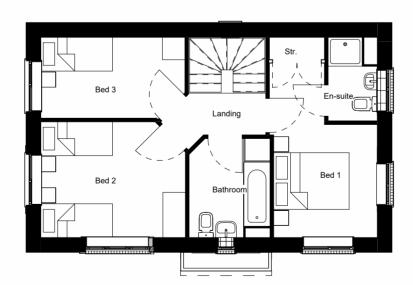

**First Floor Plan** 

1:100

W:\PLANNING\19-026 Snow Capel, Matson\Urban Design\3 Documents\1 In Progress\BIM\RVT Links\House types\Tier 1\1010 - Tier 1.rvt

**Front Elevation** 

1:100

1:100

**Ground Floor Plan** 

1:100

**First Floor Plan** 

1:100