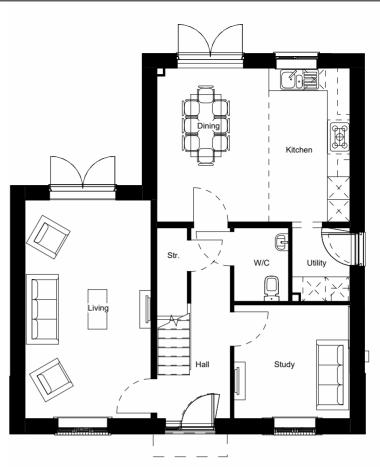

**Ground Floor Plan** 

1:100

**First Floor Plan** 

Plots: 16,77,100,115,134,146

© Origin3 Studio Ltd

THIS DRAWING IS NOT TO BE SCALED. Except for the purposes of planning applications and for legal plans where the scale bar must be used. Always refer to figured dimensions. Verify site dimensions prior to construction and report discrepancies immediately. This drawing is to be read in conjuction with all relevent documents and drawings.