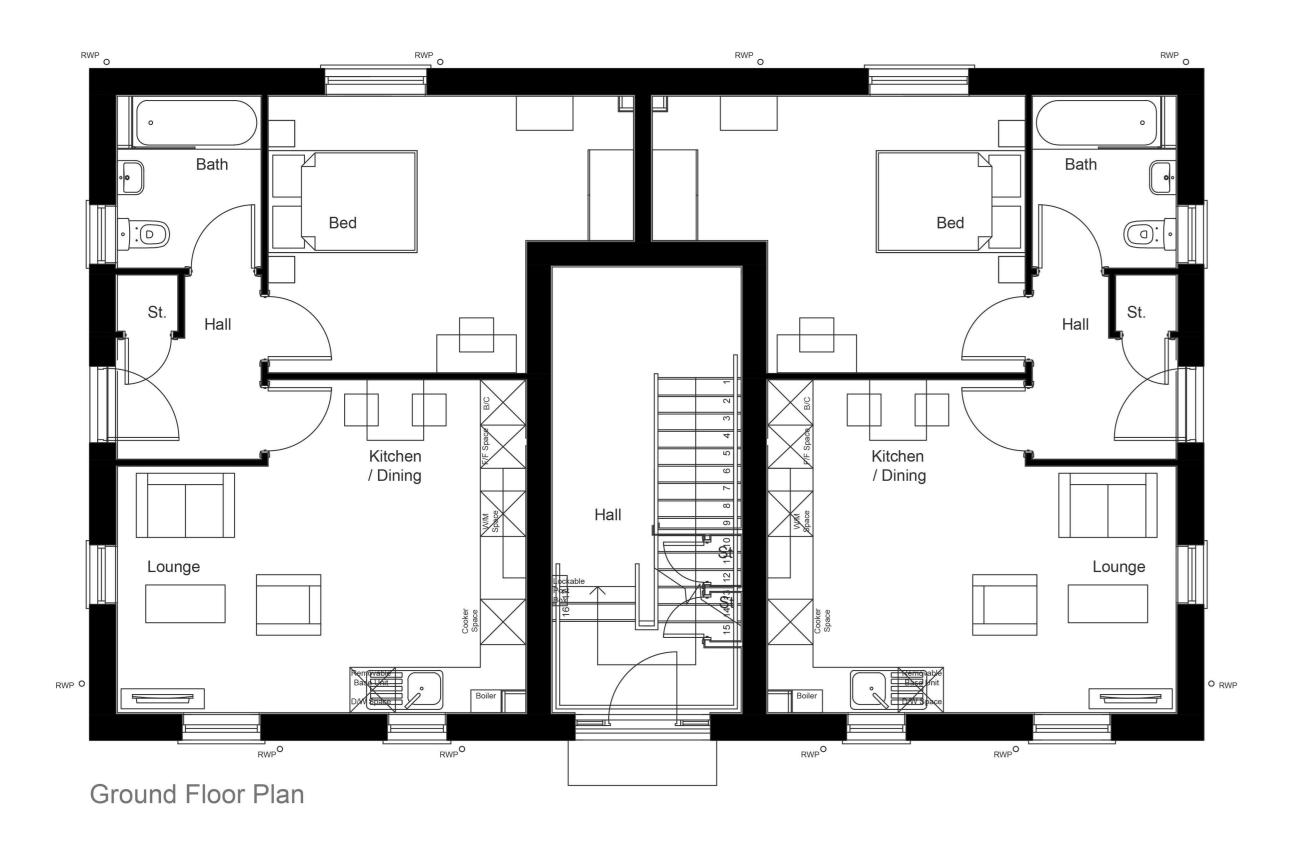

**Ground Floor Plan** 

1:100

**First Floor Plan** 

Plots: 16,77,100,115,134,146

© Origin3 Studio Ltd

THIS DRAWING IS NOT TO BE SCALED. Except for the purposes of planning applications and for legal plans where the scale bar must be used. Always refer to figured dimensions. Verify site dimensions prior to construction and report discrepancies immediately. This drawing is to be read in conjuction with all relevent documents and drawings.