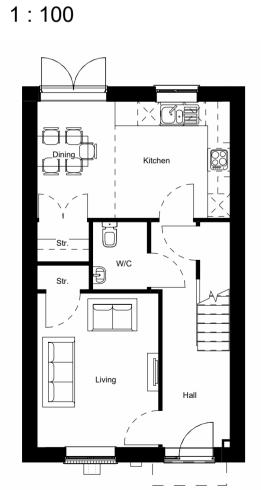

**Ground Floor Plan** 

1:100

**First Floor Plan** 

Plots: 16,77,100,115,134,146

© Origin3 Studio Ltd

THIS DRAWING IS NOT TO BE SCALED. Except for the purposes of planning applications and for legal plans where the scale bar must be used. Always refer to figured dimensions. Verify site dimensions prior to construction and report discrepancies immediately. This drawing is to be read in conjuction with all relevent documents and drawings.