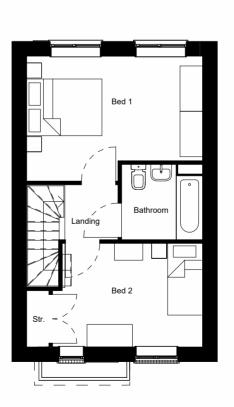

# **Snow Capel Farm TIER 1 HOUSE TYPES**

Plots: 17,18

© Origin3 Studio Ltd

THIS DRAWING IS NOT TO BE SCALED. Except for the purposes of planning applications and for legal plans where the scale bar must be used. Always refer to figured dimensions. Verify site dimensions prior to construction and report discrepancies immediately. This drawing is to be read in conjuction with all relevent documents and drawings.

**Ground Floor Plan** 

1:100

**First Floor Plan** 

Plots: 16,77,100,115,134,146

© Origin3 Studio Ltd

THIS DRAWING IS NOT TO BE SCALED. Except for the purposes of planning applications and for legal plans where the scale bar must be used. Always refer to figured dimensions. Verify site dimensions prior to construction and report discrepancies immediately. This drawing is to be read in conjuction with all relevent documents and drawings.