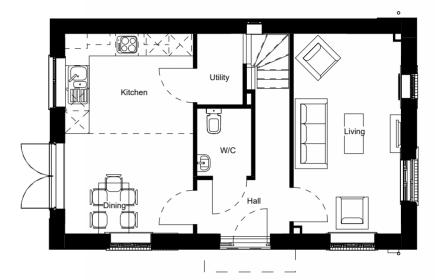

**Ground Floor Plan** 

1:100

**First Floor Plan** 

Plots: 16,77,100,115,134,146

© Origin3 Studio Ltd

THIS DRAWING IS NOT TO BE SCALED. Except for the purposes of planning applications and for legal plans where the scale bar must be used. Always refer to figured dimensions. Verify site dimensions prior to construction and report discrepancies immediately. This drawing is to be read in conjuction with all relevent documents and drawings.