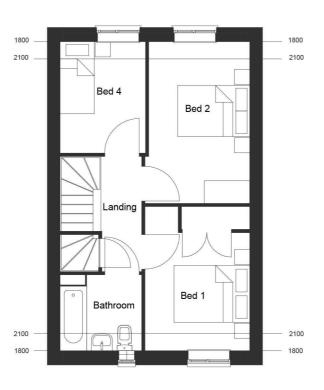

**Ground Floor Plan** 

1:100

**First Floor Plan** 

Plots: 16,77,100,115,134,146

© Origin3 Studio Ltd

THIS DRAWING IS NOT TO BE SCALED. Except for the purposes of planning applications and for legal plans where the scale bar must be used. Always refer to figured dimensions. Verify site dimensions prior to construction and report discrepancies immediately. This drawing is to be read in conjuction with all relevent documents and drawings.