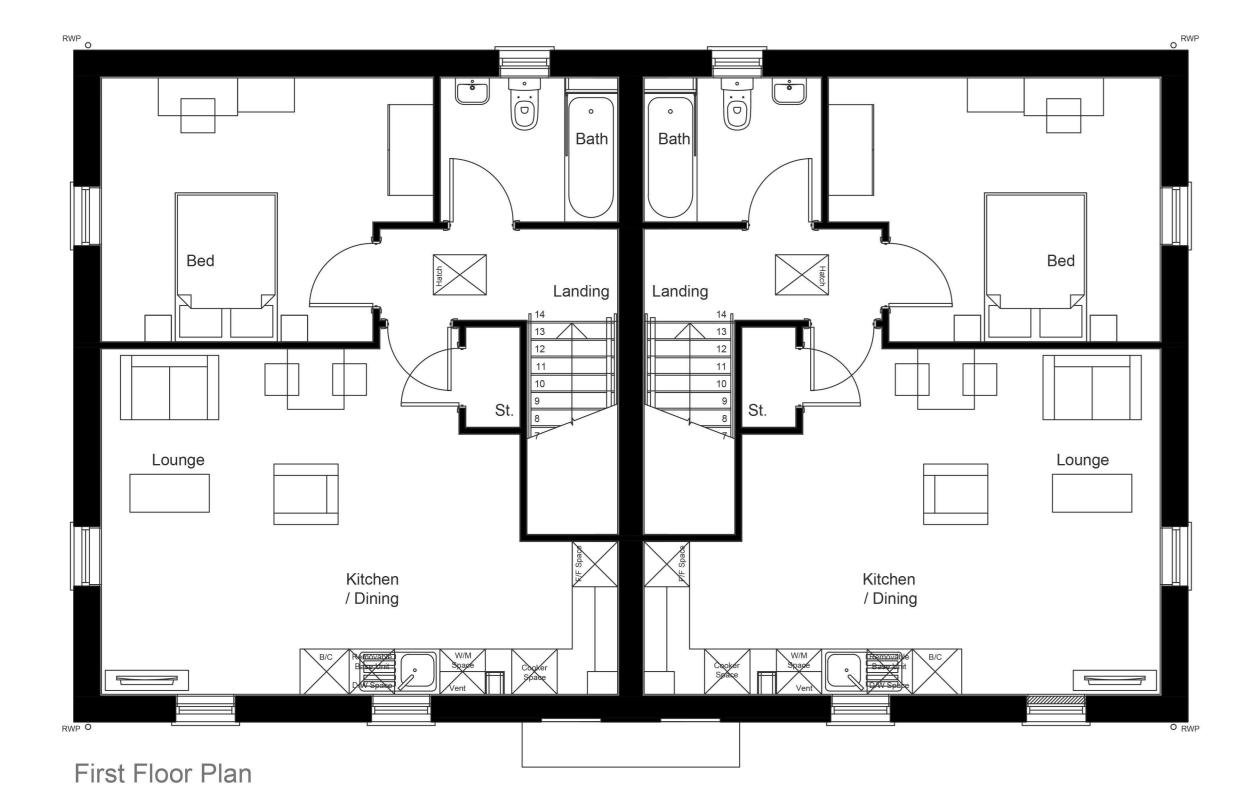

**Ground Floor Plan** 

1:100

**First Floor Plan** 

Plots: 16,77,100,115,134,146

© Origin3 Studio Ltd

THIS DRAWING IS NOT TO BE SCALED. Except for the purposes of planning applications and for legal plans where the scale bar must be used. Always refer to figured dimensions. Verify site dimensions prior to construction and report discrepancies immediately. This drawing is to be read in conjuction with all relevent documents and drawings.