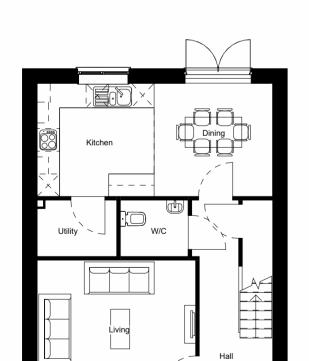

W:\PLANNING\19-026 Snow Capel, Matson\Urban Design\3 Documents\1 In Progress\BIM\RVT Links\House types\Tier 1\1019 V2 - Tier 1.rvt

Plots: 75,76,147,148

Front Elevation
1:100

**Ground Floor Plan** 

1:100

**Side Elevation - B** 1:100