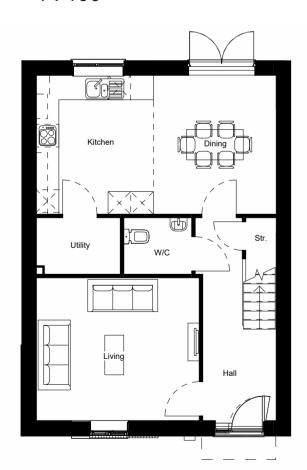

**First Floor Plan** 

1:100

W:\PLANNING\19-026 Snow Capel, Matson\Urban Design\3 Documents\1 In Progress\BIM\RVT Links\House types\Tier 1\1010 - Tier 1.rvt

**Front Elevation** 

1:100

1:100

**Ground Floor Plan** 