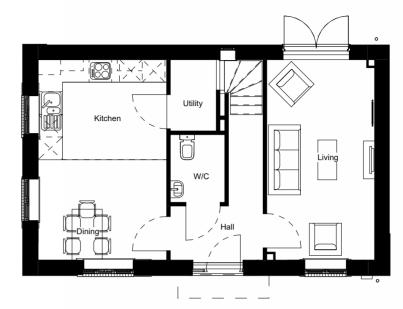

**Ground Floor Plan** 

1:100

**First Floor Plan** 

Plots: 16,77,100,115,134,146

© Origin3 Studio Ltd

THIS DRAWING IS NOT TO BE SCALED. Except for the purposes of planning applications and for legal plans where the scale bar must be used. Always refer to figured dimensions. Verify site dimensions prior to construction and report discrepancies immediately. This drawing is to be read in conjuction with all relevent documents and drawings.