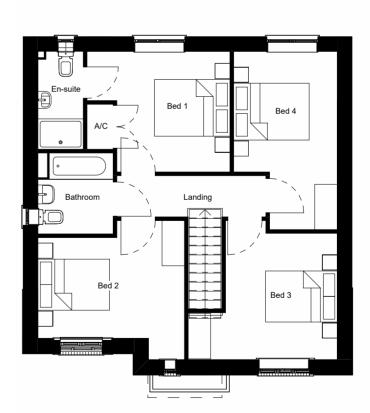

**Ground Floor Plan** 

1:100

**First Floor Plan** 

Plots: 16,77,100,115,134,146

© Origin3 Studio Ltd

THIS DRAWING IS NOT TO BE SCALED. Except for the purposes of planning applications and for legal plans where the scale bar must be used. Always refer to figured dimensions. Verify site dimensions prior to construction and report discrepancies immediately. This drawing is to be read in conjuction with all relevent documents and drawings.