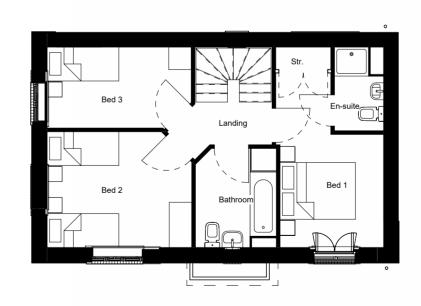

**First Floor Plan** 

1:100

W:\PLANNING\19-026 Snow Capel, Matson\Urban Design\3 Documents\1 In Progress\BIM\RVT Links\House types\Tier 1\1010 - Tier 1.rvt

**Front Elevation** 

1:100

1:100

**Ground Floor Plan** 

1:100

**First Floor Plan** 

1:100