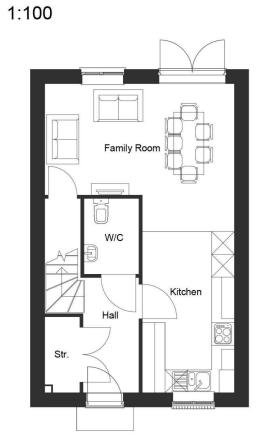

**Ground Floor Plan** 

1:100

**First Floor Plan** 

Plots: 16,77,100,115,134,146

© Origin3 Studio Ltd

THIS DRAWING IS NOT TO BE SCALED. Except for the purposes of planning applications and for legal plans where the scale bar must be used. Always refer to figured dimensions. Verify site dimensions prior to construction and report discrepancies immediately. This drawing is to be read in conjuction with all relevent documents and drawings.