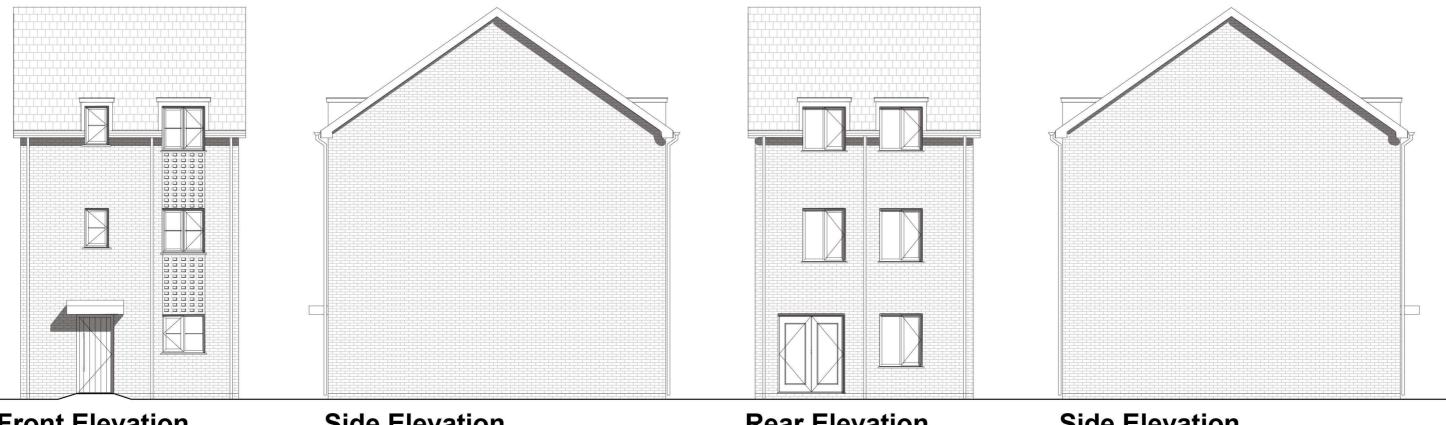

**Front Elevation** 

1:100

**Side Elevation - A** 

1:100

**Rear Elevation** 

1:100

**Side Elevation - B** 

1:100