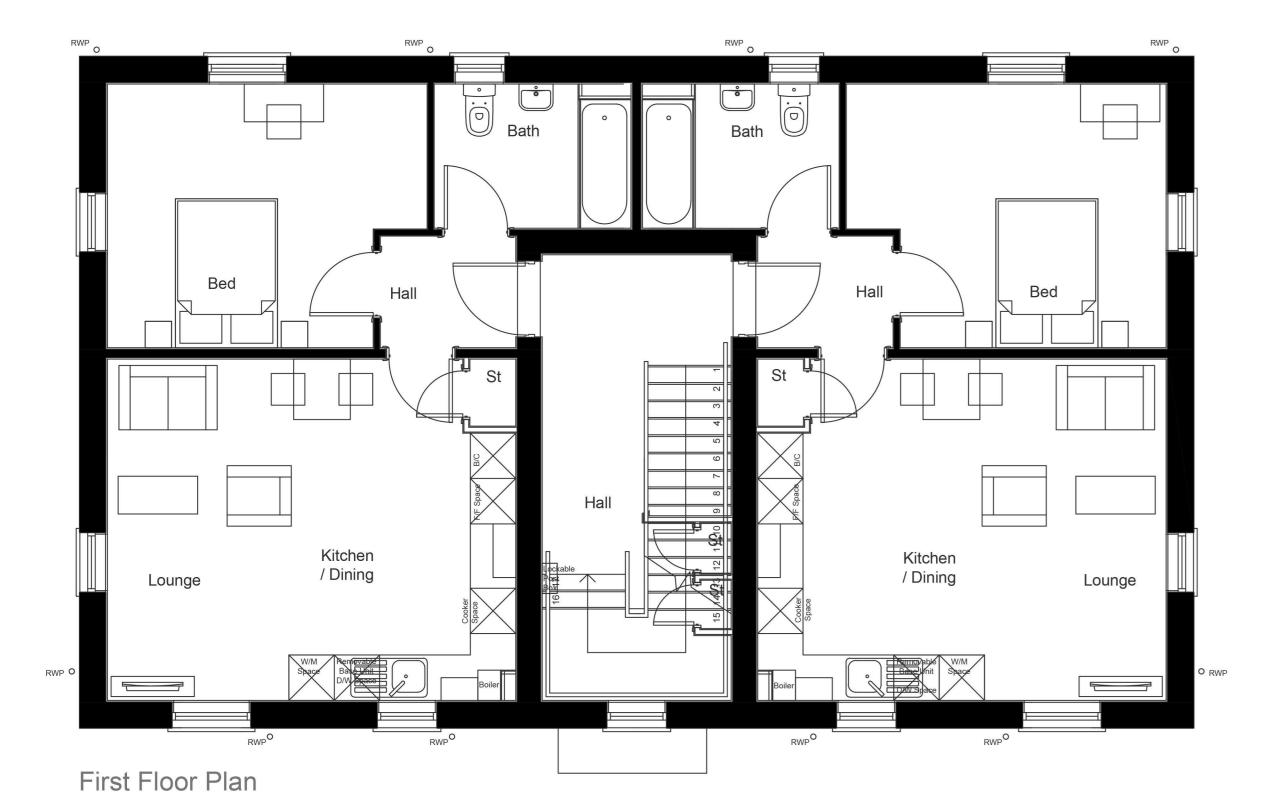

**Ground Floor Plan** 

1:100

**First Floor Plan** 

Plots: 16,77,100,115,134,146

© Origin3 Studio Ltd

THIS DRAWING IS NOT TO BE SCALED. Except for the purposes of planning applications and for legal plans where the scale bar must be used. Always refer to figured dimensions. Verify site dimensions prior to construction and report discrepancies immediately. This drawing is to be read in conjuction with all relevent documents and drawings.

**First Floor Plan** 

1:100

W:\PLANNING\19-026 Snow Capel, Matson\Urban Design\3 Documents\1 In Progress\BIM\RVT Links\House types\Tier 1\1010 - Tier 1.rvt

**Front Elevation** 

1:100

1:100

**Ground Floor Plan** 