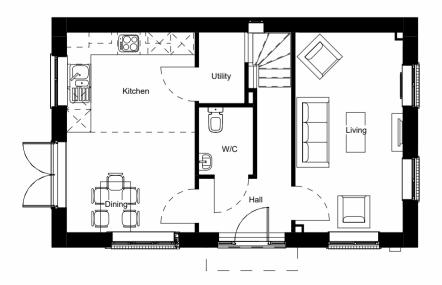

**Ground Floor Plan** 

1:100

**First Floor Plan** 

Plots: 16,77,100,115,134,146

© Origin3 Studio Ltd

THIS DRAWING IS NOT TO BE SCALED. Except for the purposes of planning applications and for legal plans where the scale bar must be used. Always refer to figured dimensions. Verify site dimensions prior to construction and report discrepancies immediately. This drawing is to be read in conjuction with all relevent documents and drawings.