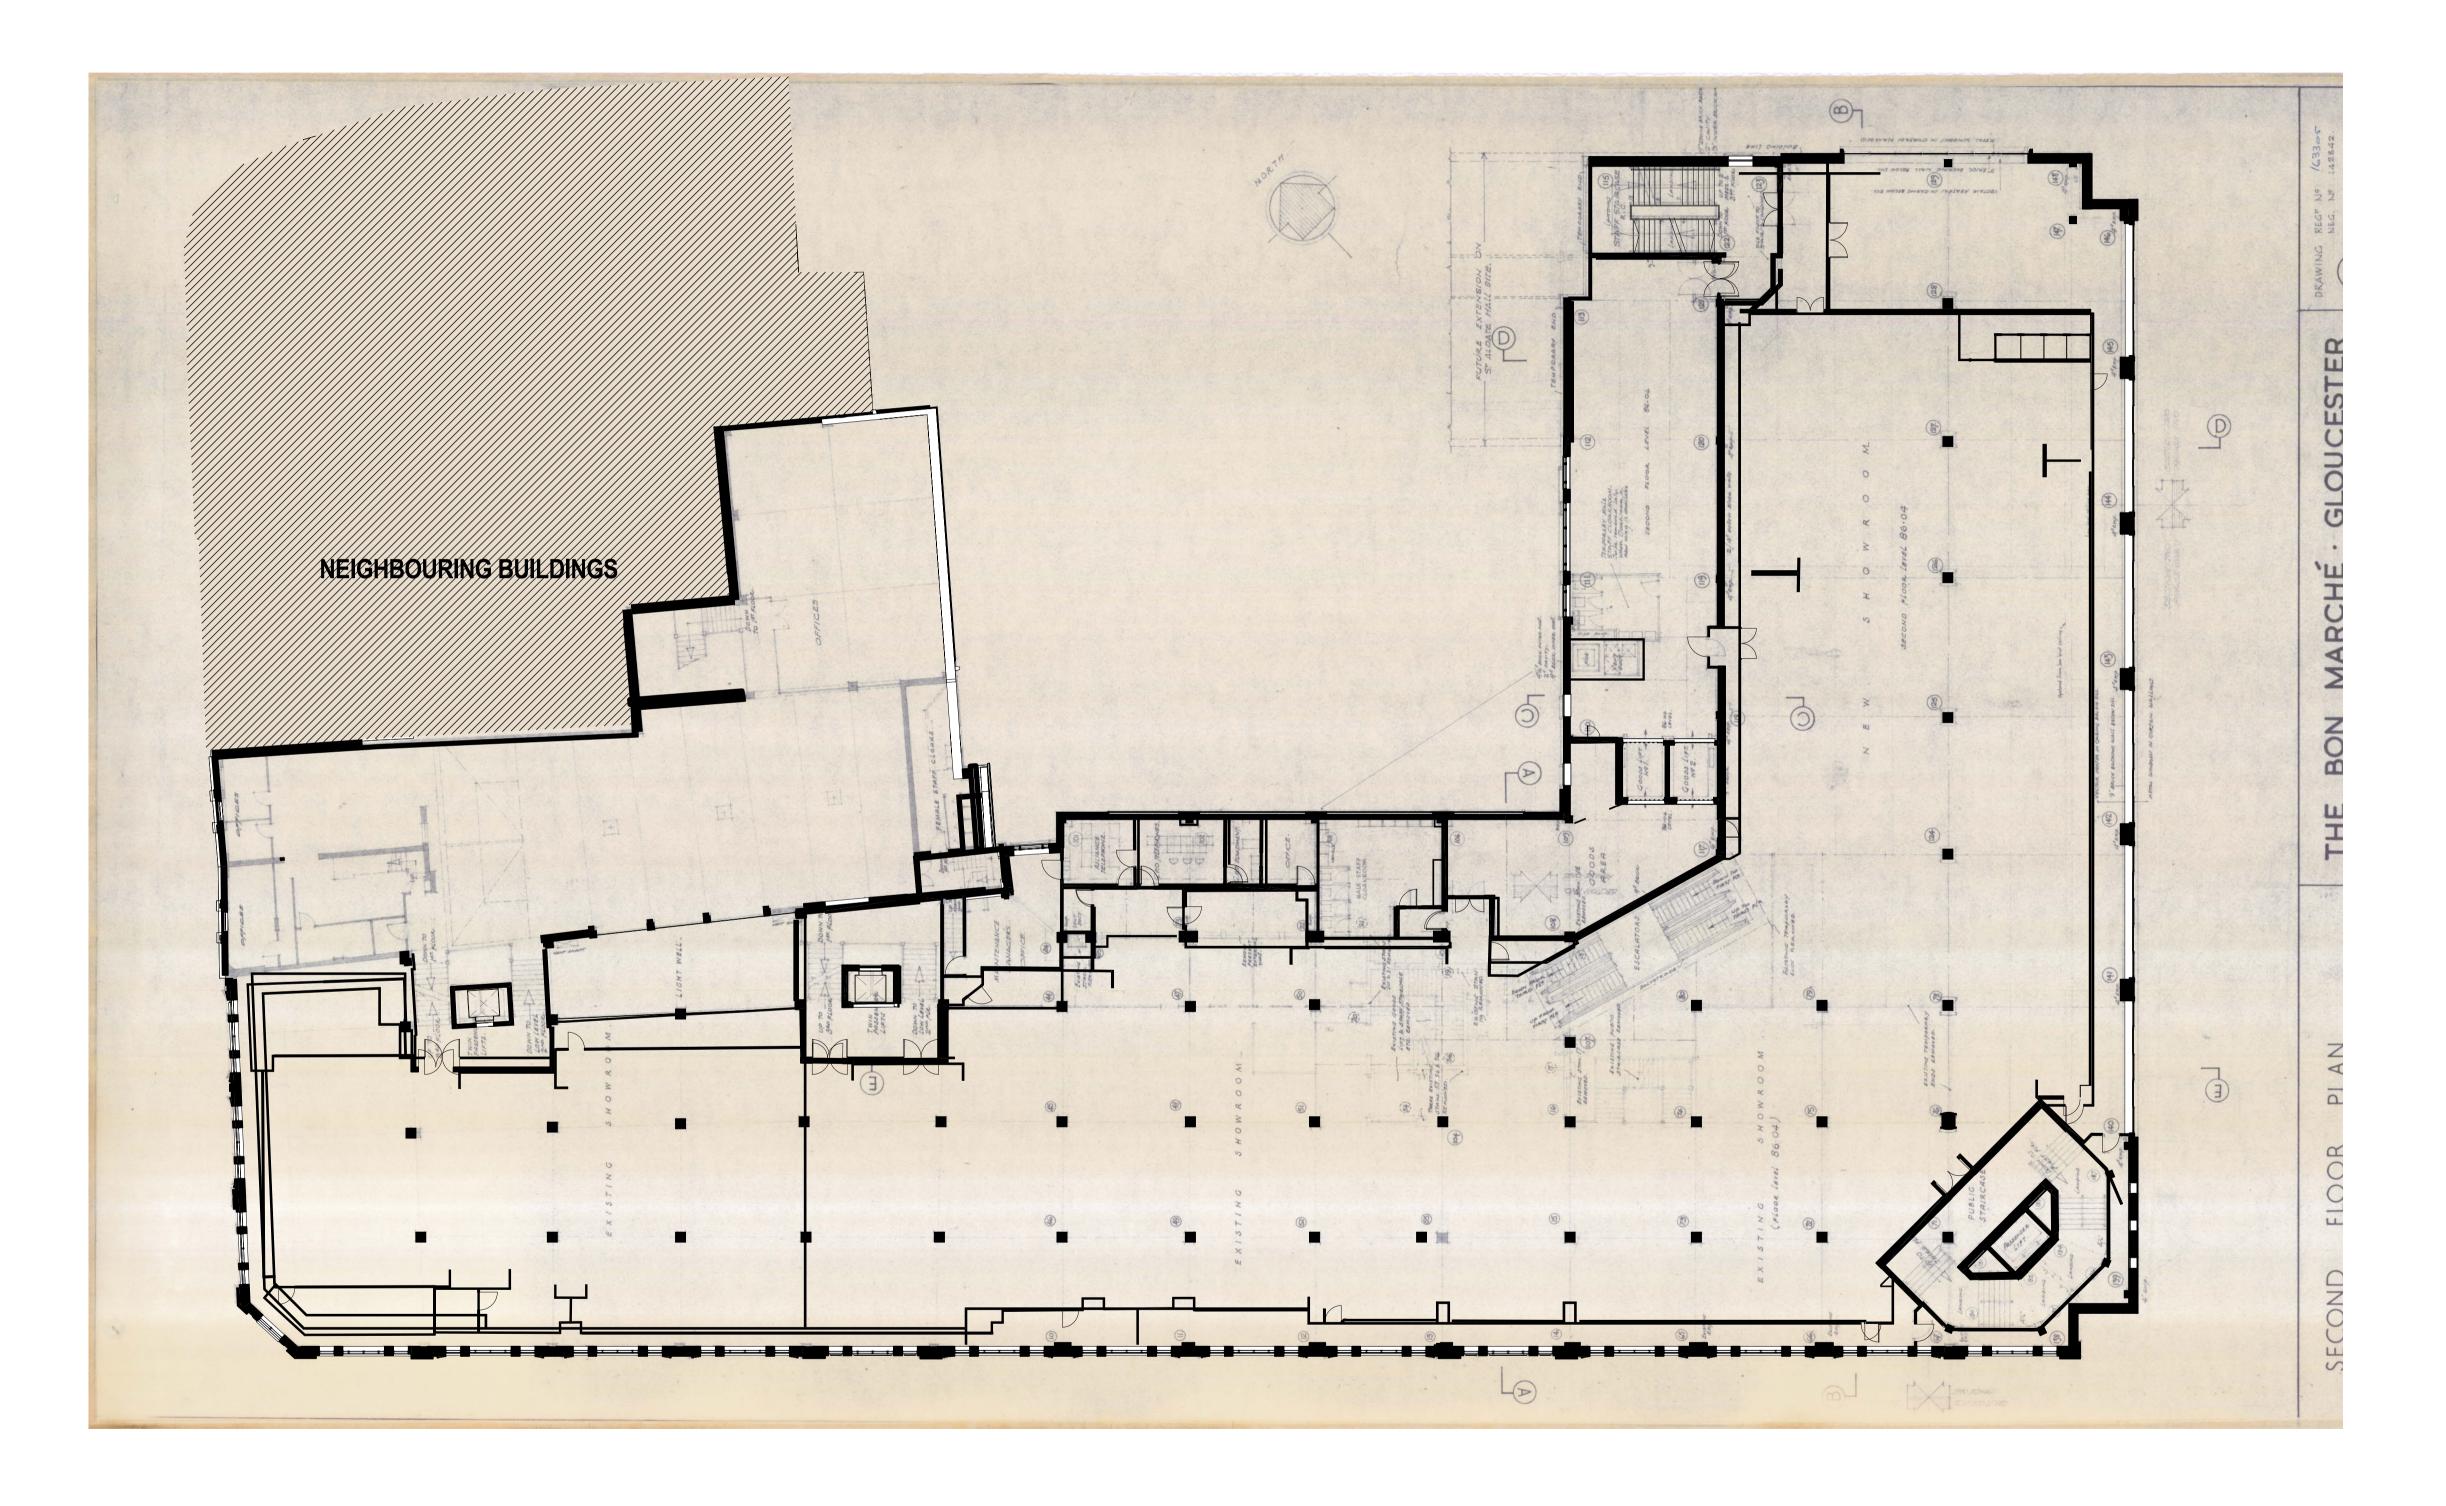

# 1 EXISTING SECOND FLOOR 1: 200

## Notes

These WIP drawings are for information purposes only and are based on information obtained from scanned drawings from the university archives, as such, accuracy cannot be guaranteed. Floor plans are to be updated following receipt of building measured survey.

GLOUCESTER CITY CENTRE CAMPUS

DRAWING TITLE:
EXISTING SECOND PLAN

DRAWING SHEET SIZE:

 1: 200
 A1

 JOB CODE:
 DRAWING NUMBER:
 REVISION:

 001366
 ADP-00-02-DR A-0803
 S2 P 3