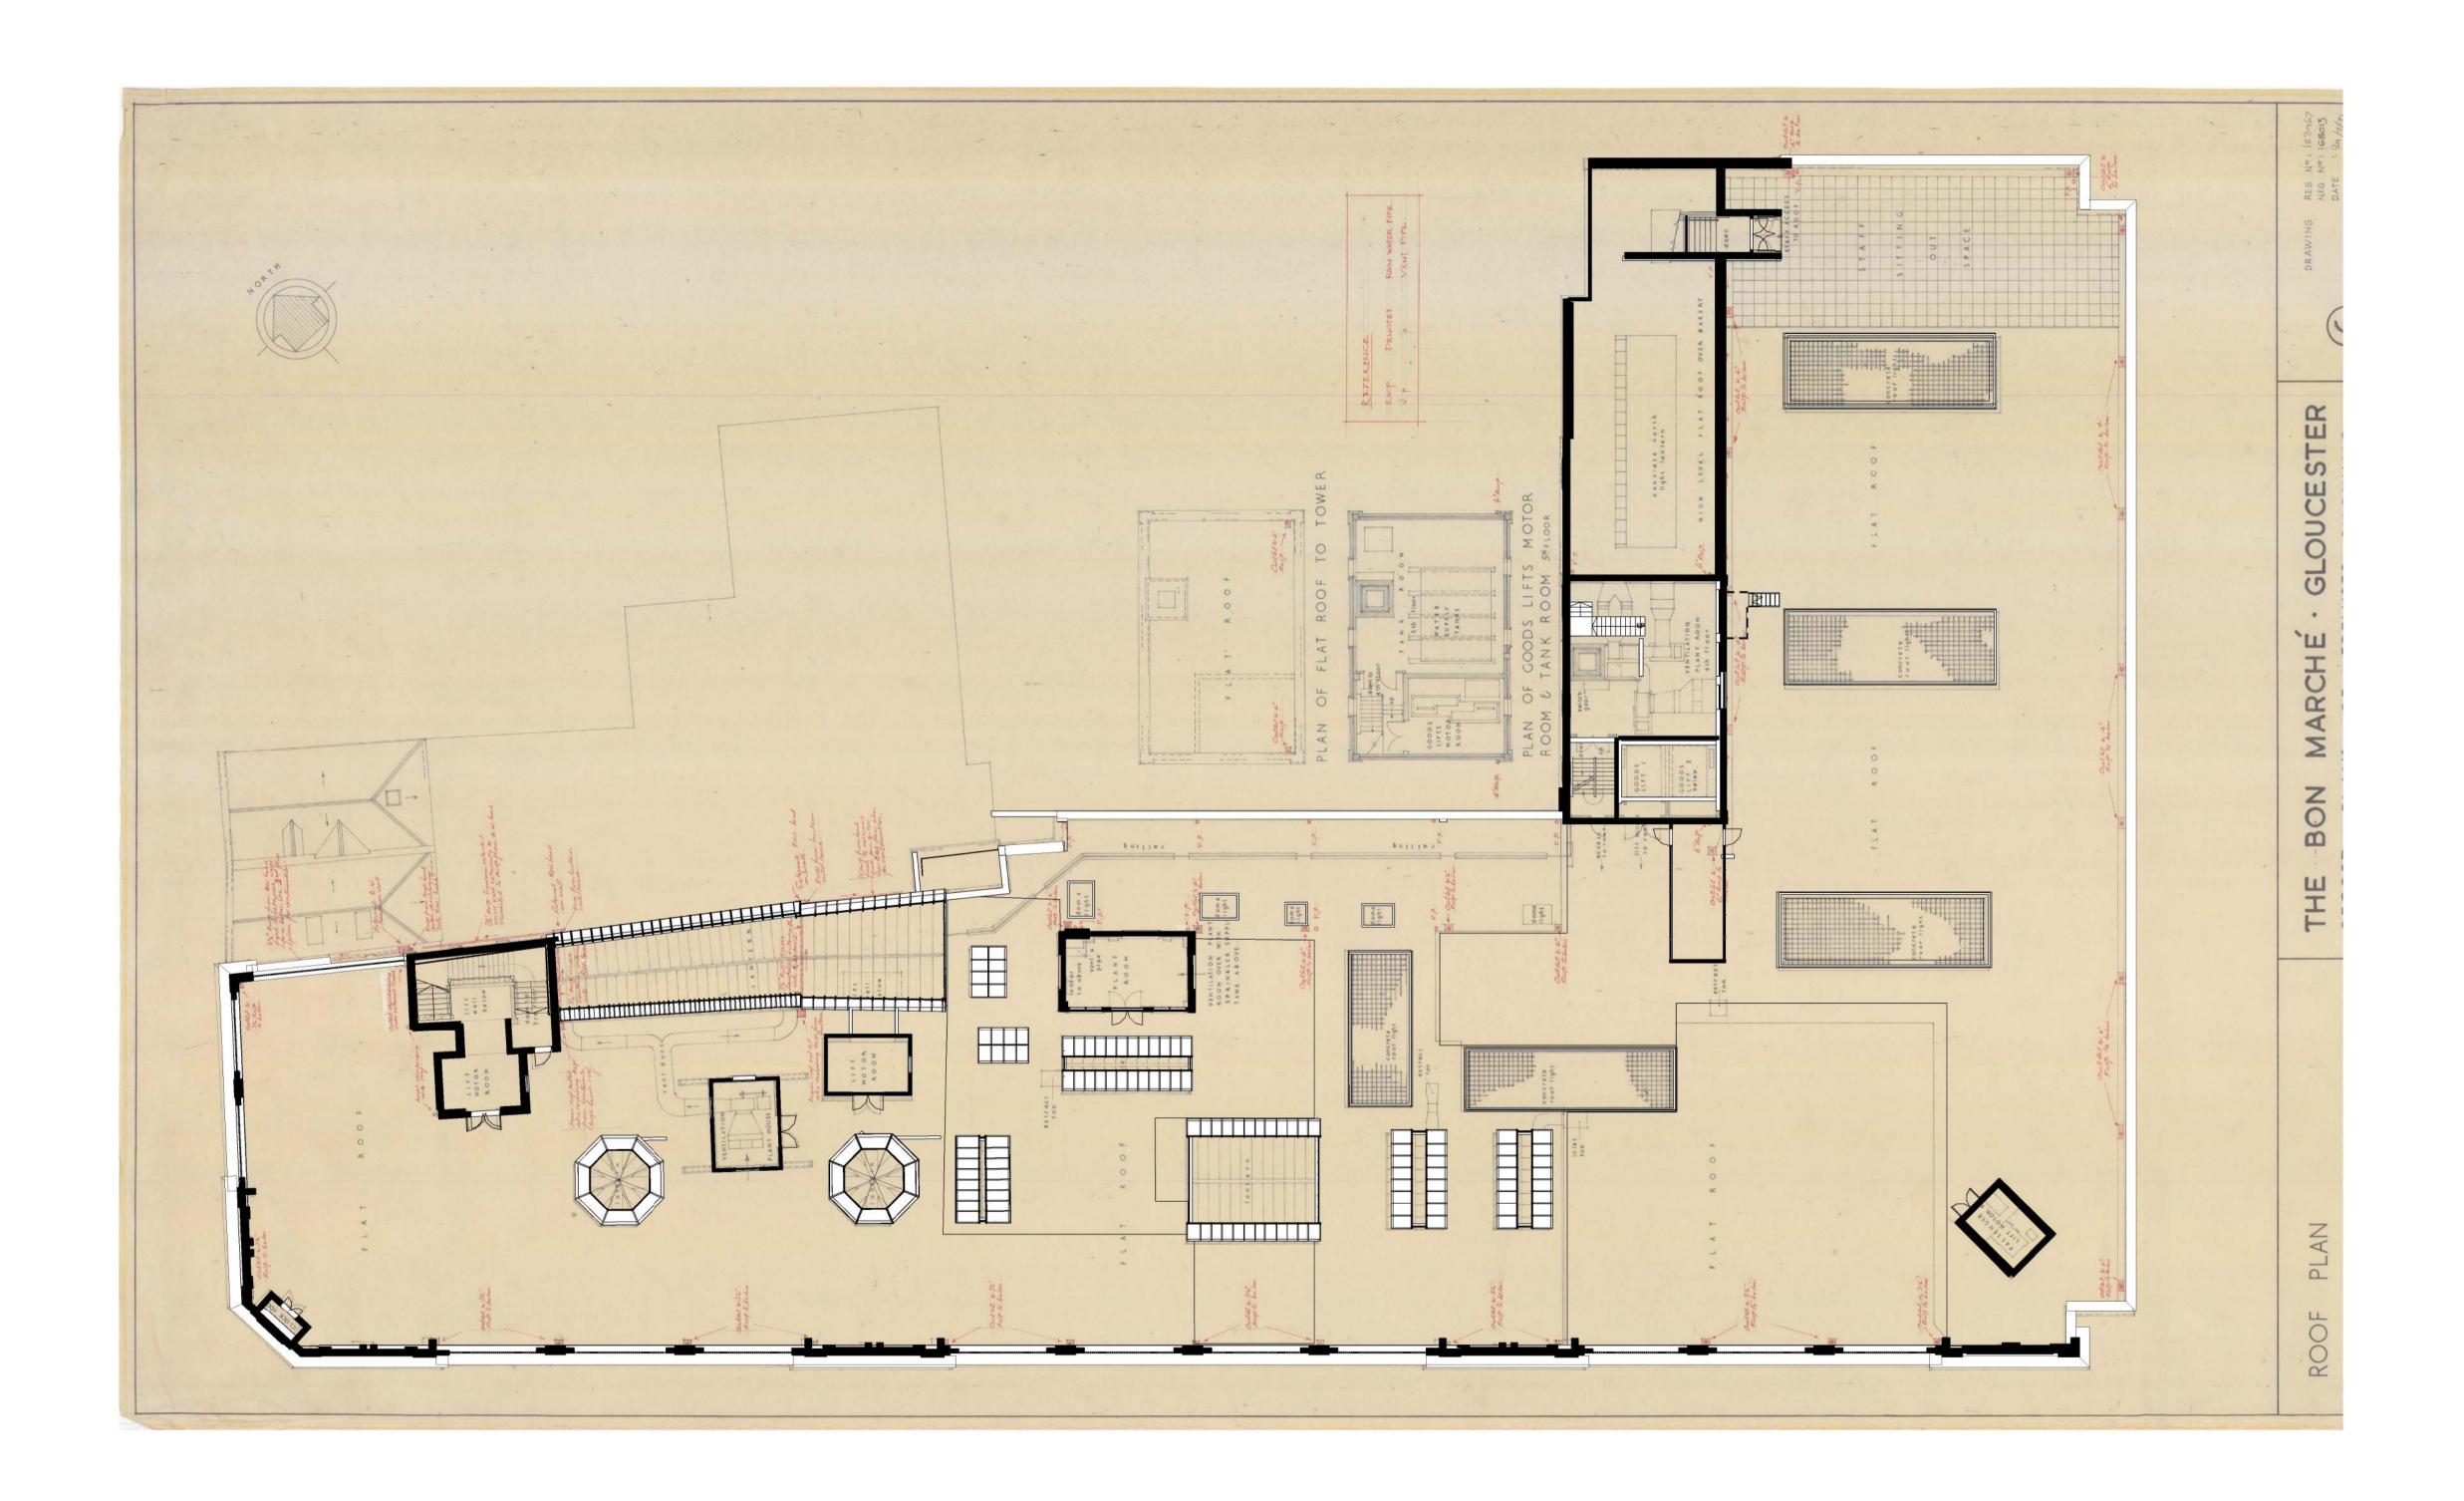

JOB CODE: DRAWING NUMBER: REVISION: **001366 ADP-00-03-DR- A-0804 S2 P 3** 

EXISTING ROOF- ARCHIVE INFORMATION
1: 200

 S2 P 1
 07.09.21
 First Issue

 S2 P 2
 06.12.21
 PLANNING DRAFT SUBMISSION

 S2 P 3
 10.12.21
 PLANNING SUBMISSION

GLOUCESTER CITY CENTRE CAMPUS

DRAWING TITLE: **EXISTING ROOF PLAN** 

DRAWING SHEET SIZE:

1:200 
 JOB CODE:
 DRAWING NUMBER:
 REVISION:

 001366
 ADP-00-R1-DR A-0805
 S2 P 3