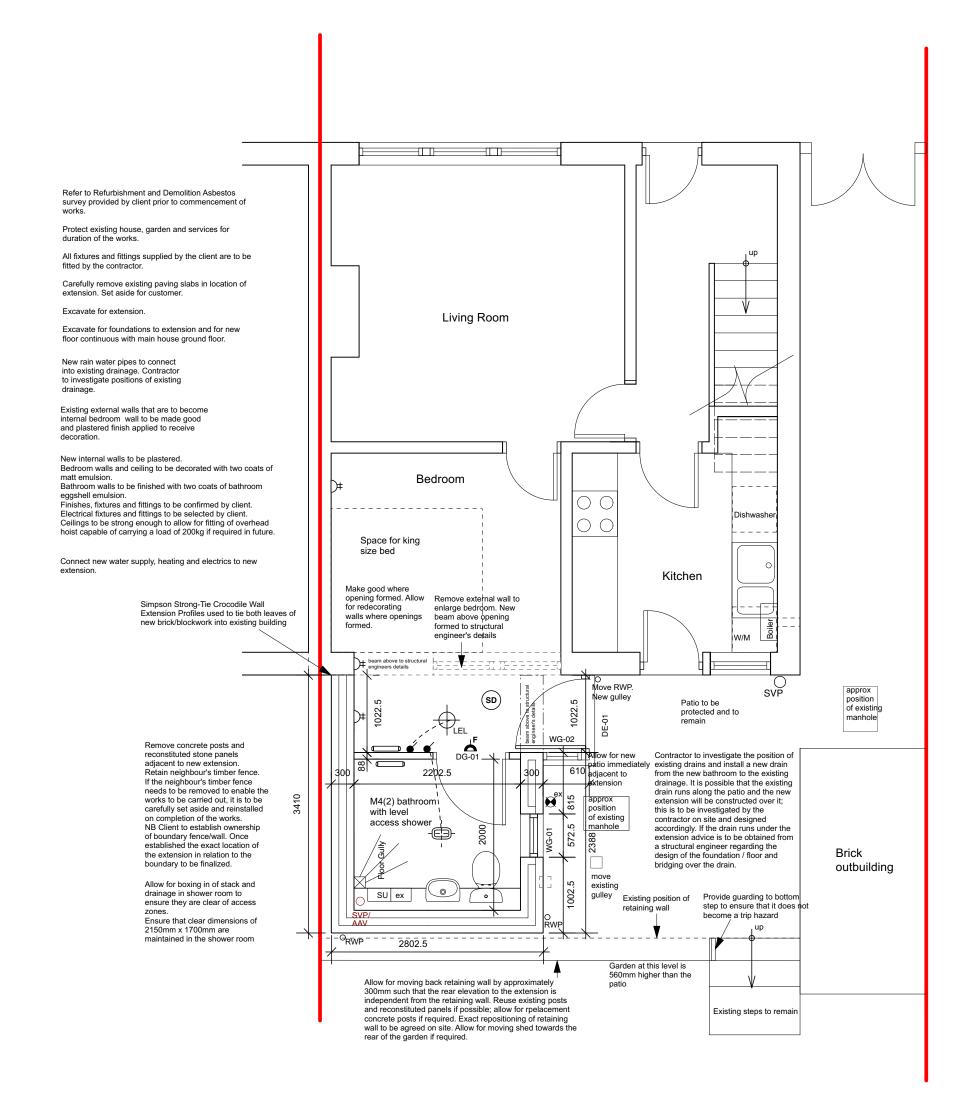

## **DRAWING TITLE**

Proposed Ground Floor Plan

## PROJECT

5 Colwell Avenue, Gloucester

## CLIENT

Gloucester City Homes

SCALE 1:50@A2 DATE May 2022

REV

Α

DRAWING NO.

6779-W-201

#### M&E Key

LEL Low energy light fittings, pendant lamp

Bulkhead light

Light switch One-Way - aligned horizontally with door handles

Light Switch Two-Way - aligned horizontally with door handles

13 amp. double switched socket - 900mm above FFL

Radiator (to be specified, sized and positioned by sub-contractor) to connect onto existing heating system

Wall Mounted Extract Fan (Humidistat Controlled and Wired to Lighting Circuit)

External water tight light unit on PIR and movement switch

SU Electric shower unit

(SD) Smoke detector

All outlets, switches and controls to be located

Positions of sockets, wall heaters etc to be

| Ref           | S/O (w x h)                | Leaf (w x h)       | Glazing           | Fire          | Comments                                                                                |
|---------------|----------------------------|--------------------|-------------------|---------------|-----------------------------------------------------------------------------------------|
| DE-01         | 1022.5 x 2100              | 926 x 2040         | Yes               | No            | New Upvc external door; glazed (bottom panel in critical location to be robust glazing) |
| DG-02         | 1010 x 2100                | 926 x 2040         | No                | No            | Internal door to match doors in existing dwelling                                       |
|               |                            | , voi riariaico, i |                   |               | ts of hinges per door.                                                                  |
| Windov        | v Schedule                 | voi nanalos, k     |                   |               | o cominged per decir                                                                    |
| Windov<br>Ref | v Schedule<br>S/O (w x h)  |                    | Commen            | ts            |                                                                                         |
| Windov        | S/O (w x h)<br>572.5 x 900 |                    | Commen<br>SBD Con | ts<br>npliant | / Side Hung. Obscured glass / top panel side hung/ bottom panel fixed                   |