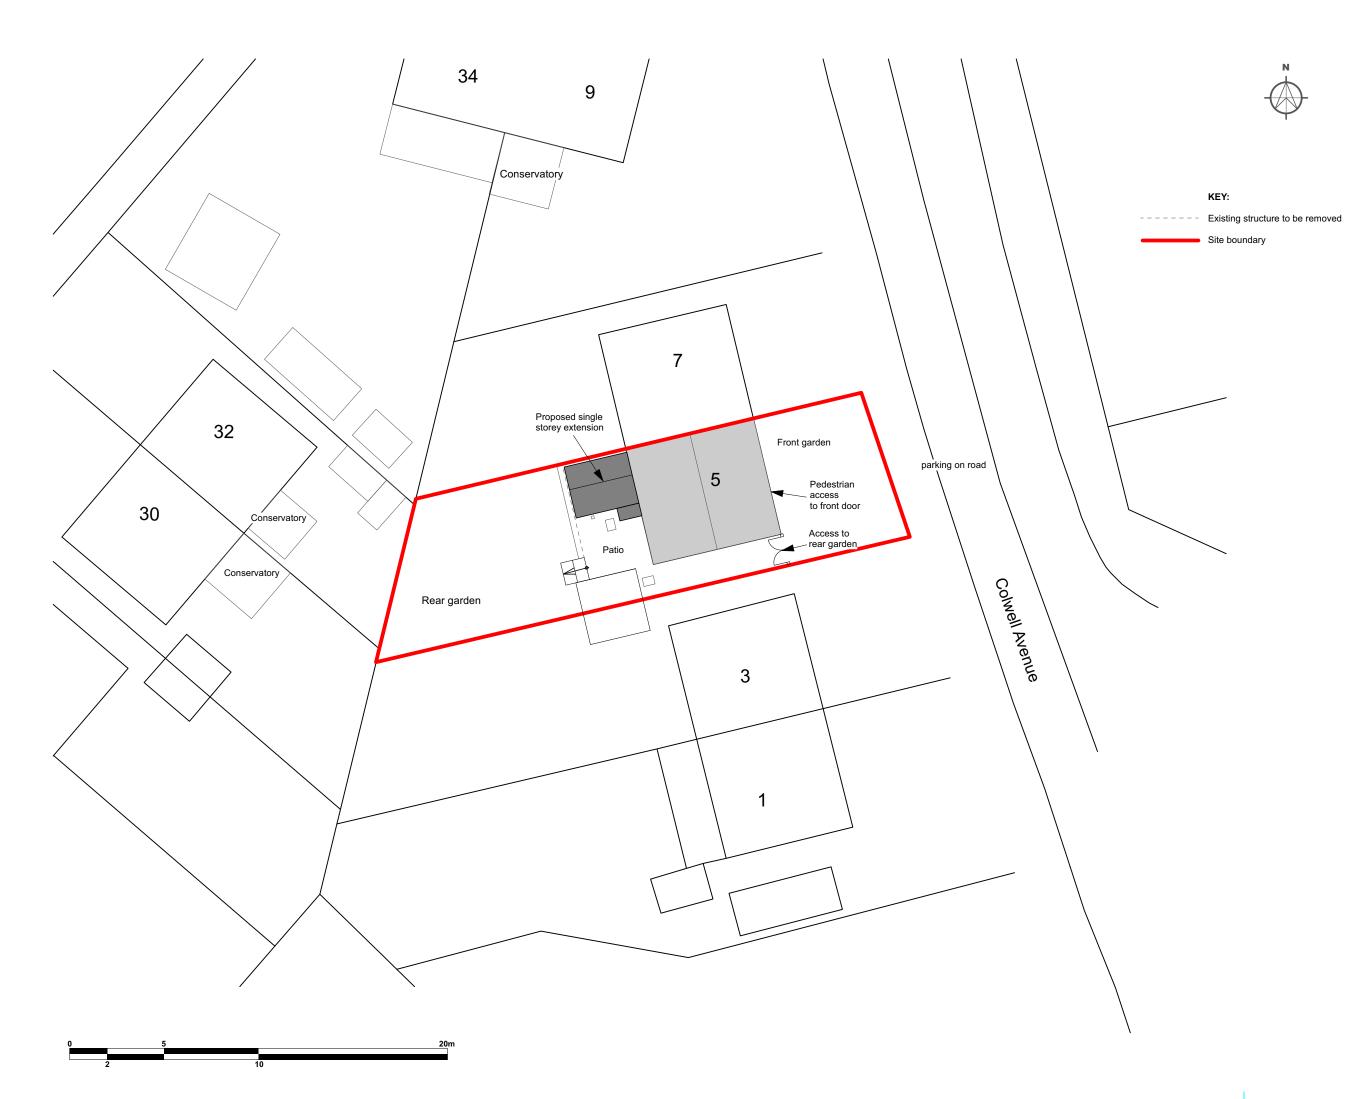

#### DRAWING TITLE

Proposed Site / Block Plan

### PROJECT

5 Colwell Avenue, Gloucester

#### CLIENT

Gloucester City Homes

SCALE

1:200@A3 DATE May 2022

DRAWING NO.

6779-W-100

Matthews Warehouse, High O Gloucester Quays, GL2 5QY

REV

REVISIONS REV: DATE - DRAWN - CHECKED: NOTES

-: 09.05.22 - HP: Drawing created.

Rev A - 05.07.22 - HP - Extension moved 150mm away from boundary line as requested by Planning Officer on 01.07.22