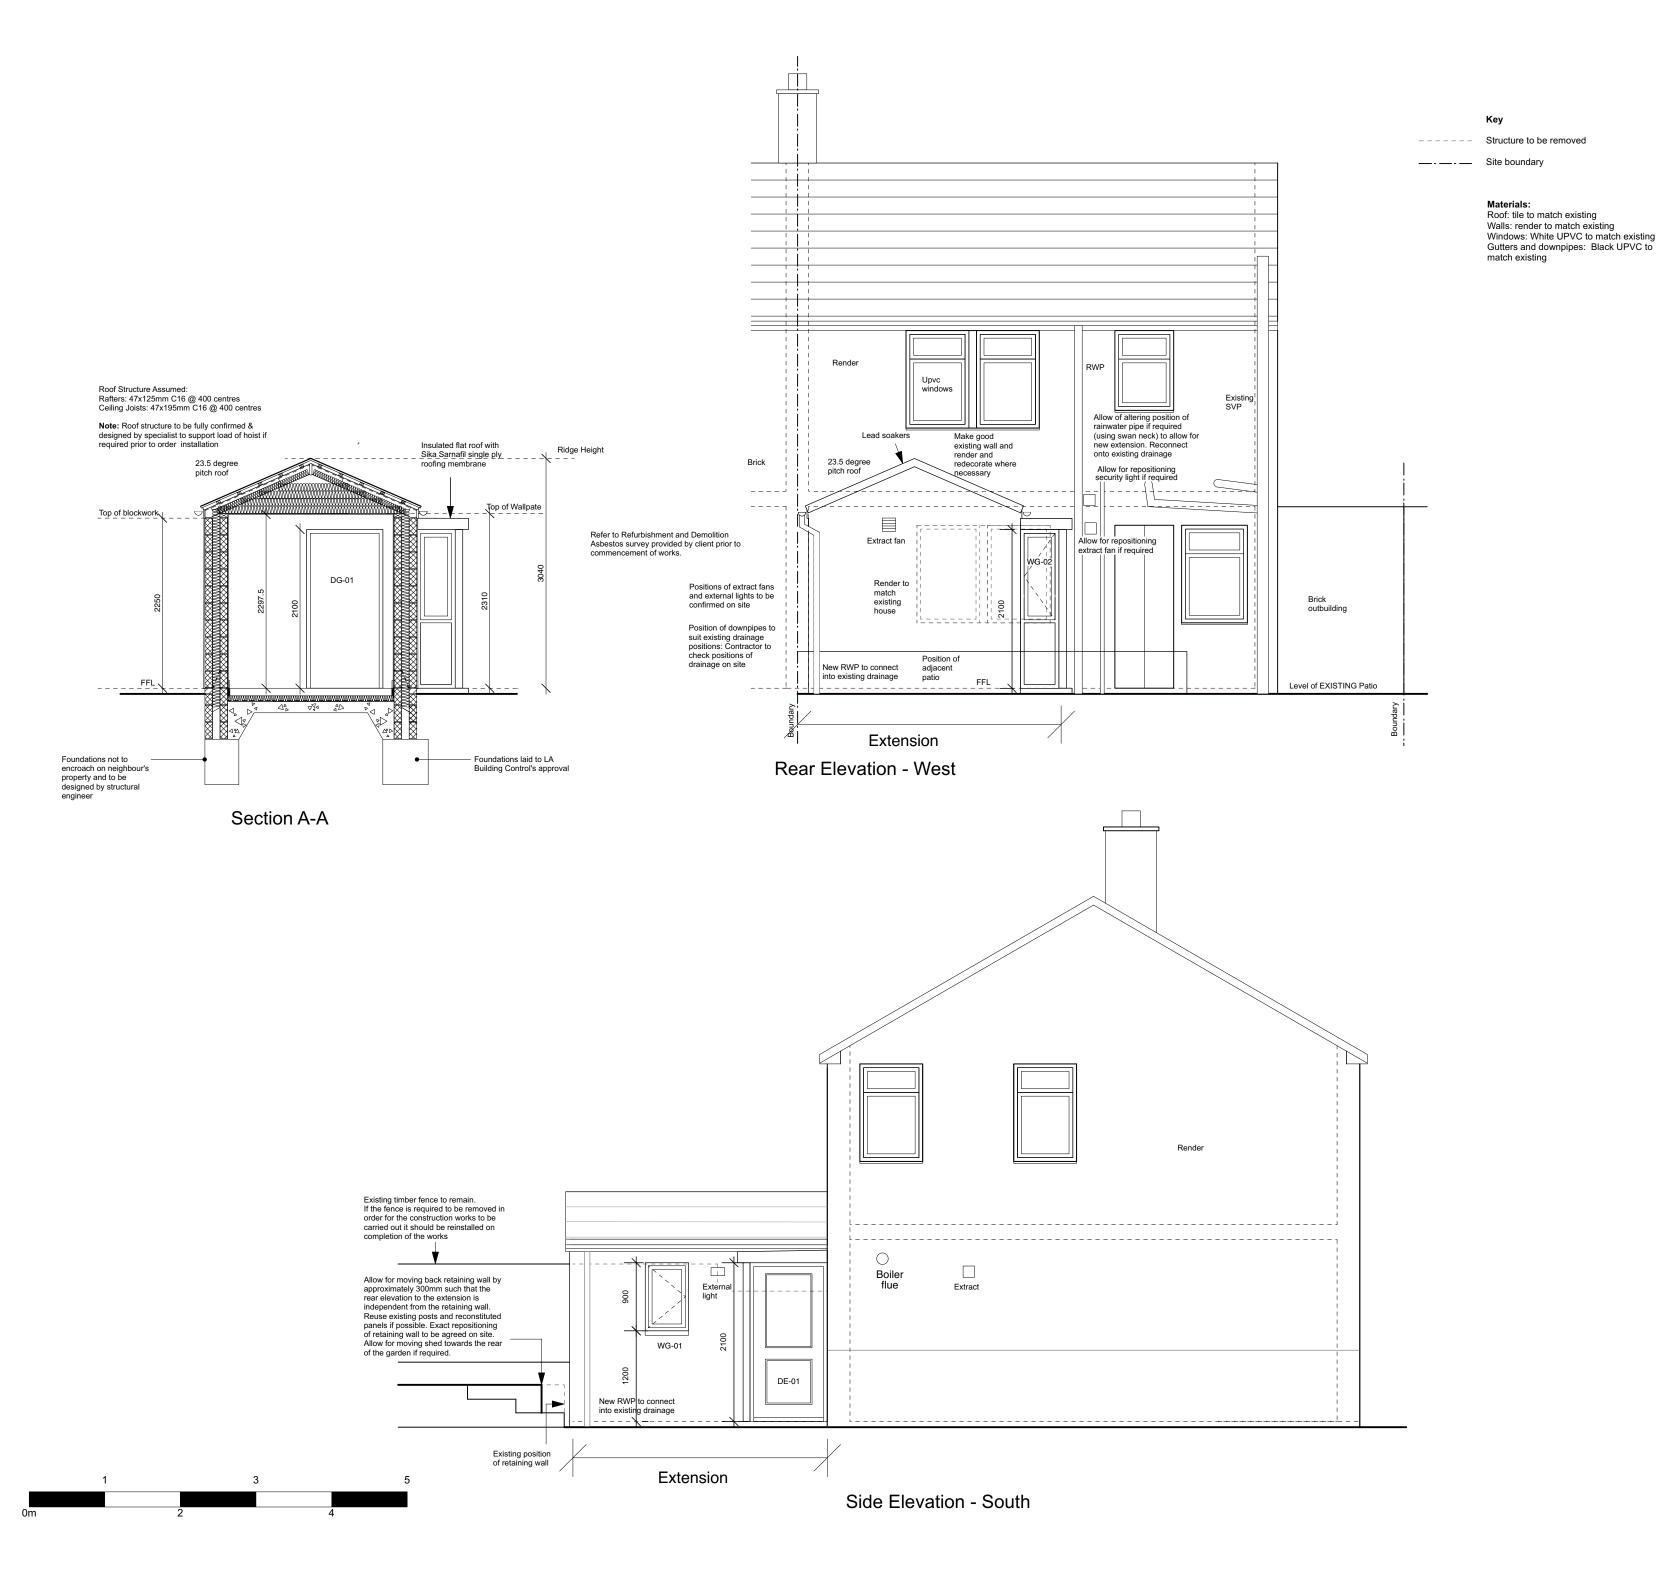

## **DRAWING TITLE**

**Proposed Elevations** 

## **PROJECT**

5 Colwell Avenue, Gloucester

## CLIENT

Gloucester City Homes

**SCALE** 1:50@A2 May 2022 DATE

REV DRAWING NO.

Α

6779-W-701

## KEY:

Existing structure to be removed

New partitions / walls

Site boundary