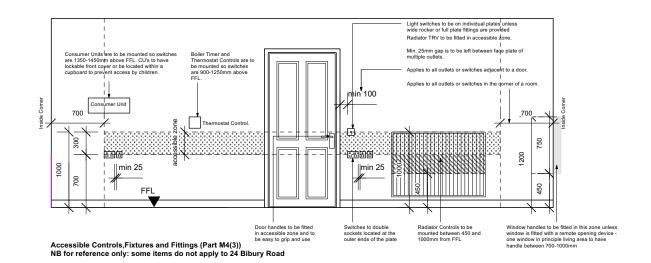

#### M&E Key

LEL Low energy light fittings, pendant lamp

Bulkhead light

Light switch One-Way - aligned horizontally with door handles

Light Switch Two-Way - aligned horizontally with door handles

13 amp. double switched socket - 900mm above FFL

Radiator (to be specified, sized and positioned by sub-contractor) to connect onto existing heating system

Wall Mounted Extract Fan (Humidistat Controlled and Wired to Lighting Circuit)

External water tight light unit on PIR and movement switch

SU Electric shower unit

(SD) Smoke detector

All outlets, switches and controls to be located

Positions of sockets, wall heaters etc to be

| Ref           | S/O (w x h)                | Leaf (w x h)       | Glazing           | Fire          | Comments                                                                                |
|---------------|----------------------------|--------------------|-------------------|---------------|-----------------------------------------------------------------------------------------|
| DE-01         | 1022.5 x 2100              | 926 x 2040         | Yes               | No            | New Upvc external door; glazed (bottom panel in critical location to be robust glazing) |
| DG-02         | 1010 x 2100                | 926 x 2040         | No                | No            | Internal door to match doors in existing dwelling                                       |
|               |                            | , voi riariaico, i |                   |               | ts of hinges per door.                                                                  |
| Windov        | v Schedule                 | voi nanalos, k     |                   |               | o cominged per decir                                                                    |
| Windov<br>Ref | v Schedule<br>S/O (w x h)  |                    | Commen            | ts            |                                                                                         |
| Windov        | S/O (w x h)<br>572.5 x 900 |                    | Commen<br>SBD Con | ts<br>npliant | / Side Hung. Obscured glass / top panel side hung/ bottom panel fixed                   |