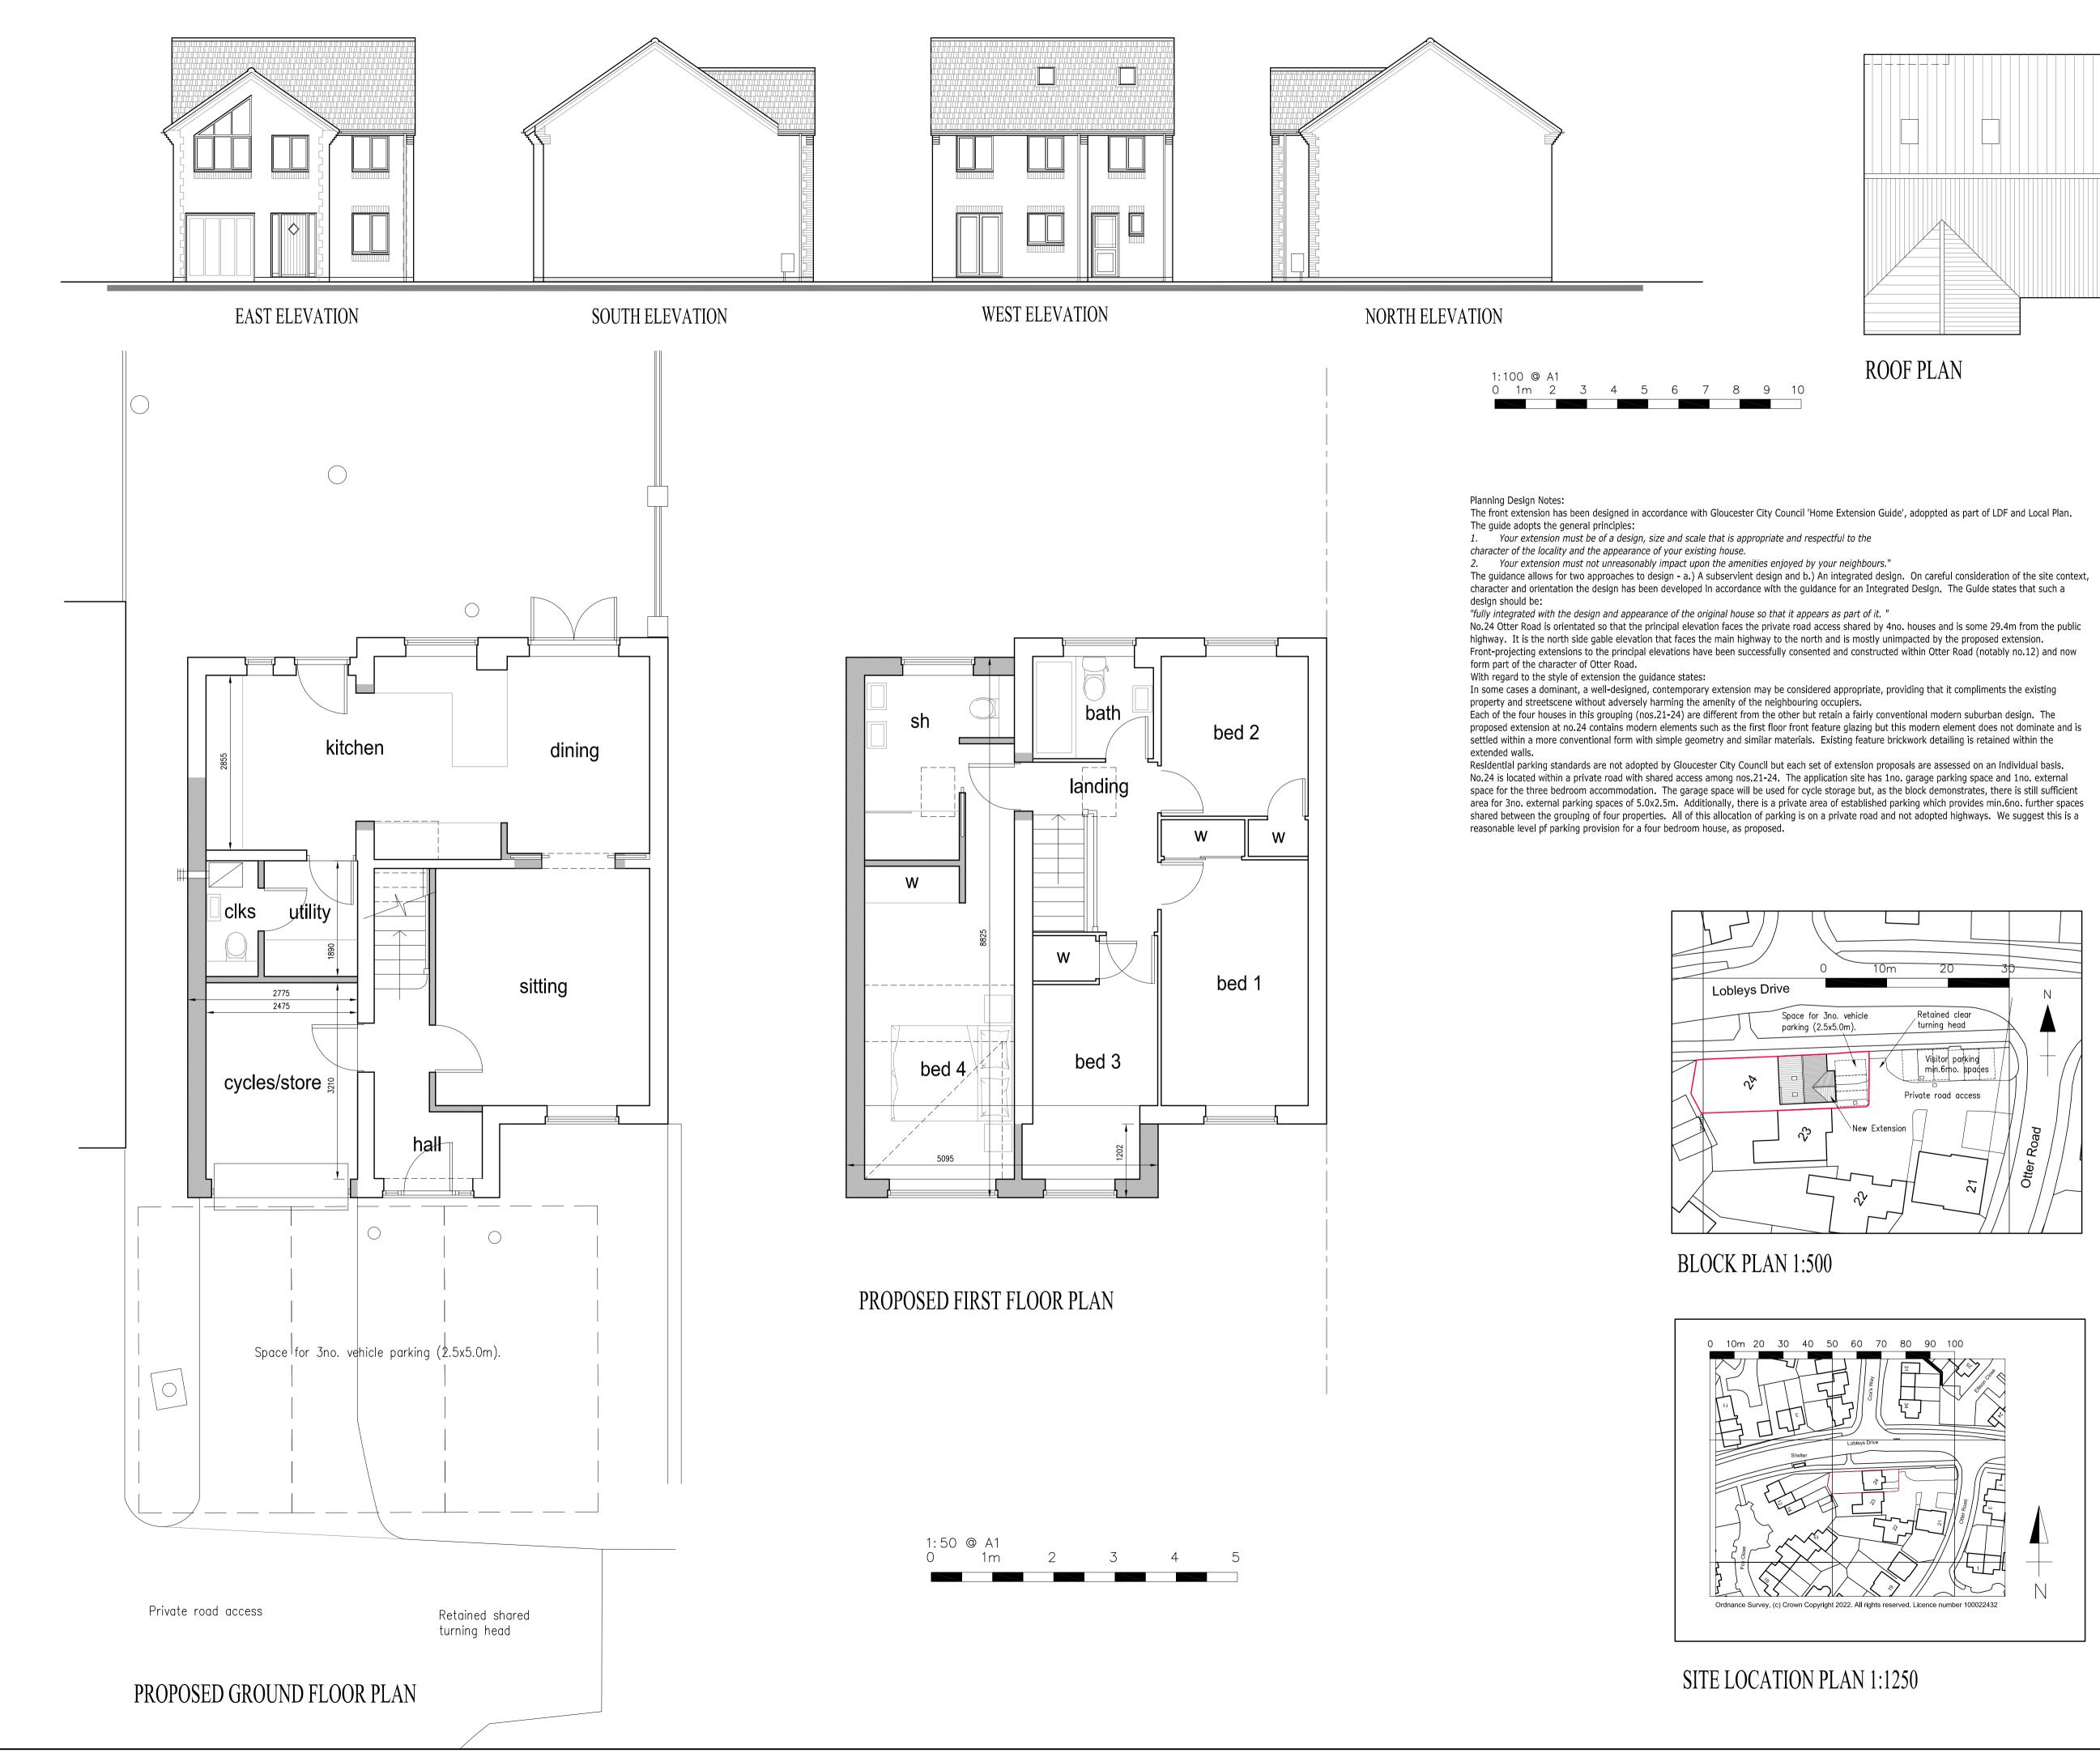

# Description of Proposed Works

Please describe the proposed works

Two storey extension to front and side.

Has the work already been started without consent?

⊖ Yes ⊘ No

4201-01 Existing Plans & Elevations 4201-02 Proposed Plans & Elevations

Trace and Wedges

# Parking

Will the proposed works affect existing car parking arrangements?

⊘ Yes

⊖ No

If Yes, please describe:

Loss of 1no. internal garage space (non-standard) and provision of additional external parking.

SITE LOCATION PLAN 1:1250