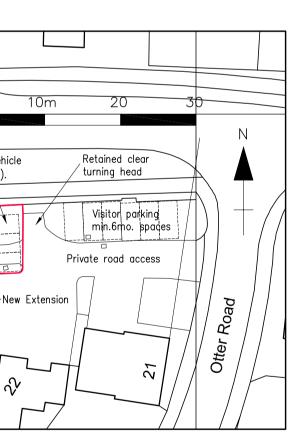

# Parking

Will the proposed works affect existing car parking arrangements?

⊘ Yes

⊖ No

If Yes, please describe:

Loss of 1no. internal garage space (non-standard) and provision of additional external parking.

SITE LOCATION PLAN 1:1250