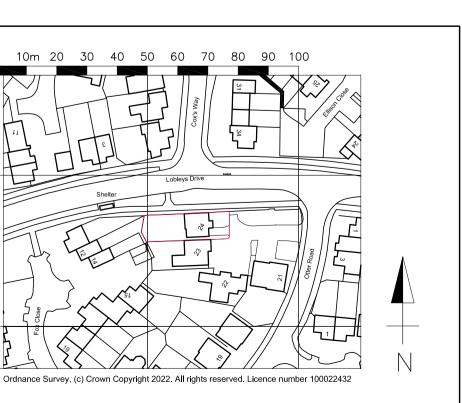

SITE LOCATION PLAN 1:1250

| Number          | 24                                     |
|-----------------|----------------------------------------|
| Suffix          |                                        |
| Property Name   |                                        |
|                 |                                        |
| Address Line 1  |                                        |
| Otter Road      |                                        |
| Address Line 2  |                                        |
|                 |                                        |
| Address Line 3  |                                        |
| Gloucestershire |                                        |
| Town/city       |                                        |
| Gloucester      |                                        |
| Postcode        |                                        |
| GL4 5TF         |                                        |
|                 | he completed if posteode is not known. |

## Description of site location must be completed if postcode is not known:

| Easting (x) | Northing (y) |
|-------------|--------------|
| 387016      | 216483       |
| Description |              |
|             |              |